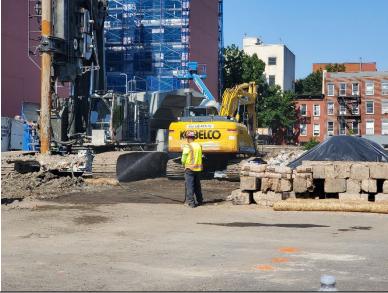

#### **Work Activities Performed:**

- GSI continued decommissioning wells DB3-MW-3S, DB4-MW-4S, DB4-MW-4D, and DB4-MW-4. Wells
  were grouted and then pulled to the extent feasible. 15 feet of casing was removed from DB3-MW-3S
  and DB4-MW-4S, 15 feet of casing was removed for DB4-MW-4D, and 7 feet of casing was removed for
  DB4-MW-4.
- GSI continued pre-clearing ISS locations.
- Vektor documented the decommissioning of wells utilizing NYSDEC's Well Decommissioning Record logs to ensure all work conducted was in accordance with NYSDEC's CP-43 Well Decommissioning Policy.

Location of well decommissioning.

319 BOND STREET BLOCK 438, L 3

Photo 1:

View of GSI introducing grout for the DB4-MW cluster, view facing west.

**Photo Log** 

Photo 2:

GSI pulling DB4-MW-4, view facing south.