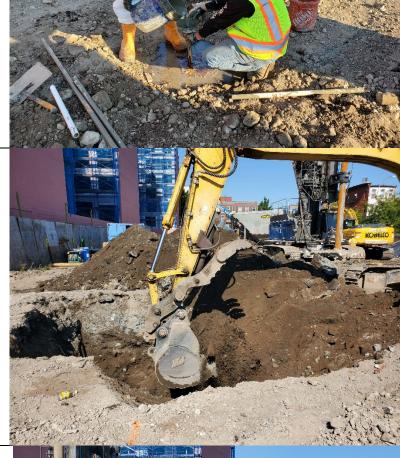

#### **Work Activities Performed:**

- GSI continued decommissioning wells RGB-1/RW-1, DB1-MW-1, DB1-MW-1S, and DB1-MW-1D. Wells
  were grouted and then pulled to the extent feasible. 5 feet of casing was removed for RGB-1/RW-1, 30
  feet of casing was removed for DB1-MW-1, 5 feet of casing was removed for DB1-MW-1S, and 10 feet
  of casing was removed for DB1-MW-1D.
- GSI continued pre-clearing ISS locations.
- Vektor documented the decommissioning of the wells utilizing NYSDEC's Well Decommissioning Record logs to ensure all work conducted was in accordance with NYSDEC's CP-43 Well Decommissioning Policy.

**Photo Log** 

Photo 1:

View of GSI introducing grout for the RW-1, view facing north.

Photo 2:

View of excavation for pre-clearing, view facing west.

Photo 3: View of GSI applying dust suppression, facing west.