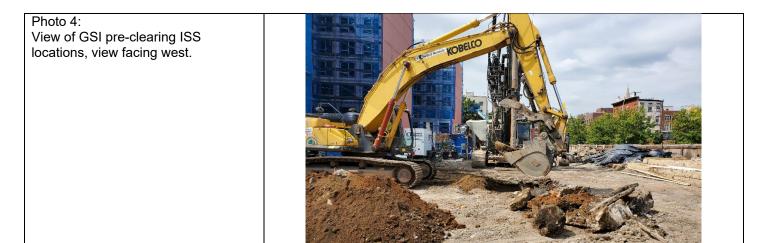

#### **Work Activities Performed:**

- GSI continued decommissioning wells RGB-1/RW-1, DB1-MW-1, DB1-MW-1S, and DB1-MW-1D. Wells
  were grouted and then pulled to the extent feasible. 5 feet of casing was removed for RGB-1/RW-1, 30
  feet of casing was removed for DB1-MW-1, 5 feet of casing was removed for DB1-MW-1S, and 10 feet
  of casing was removed for DB1-MW-1D.
- GSI continued pre-clearing ISS locations.
- Vektor documented the decommissioning of the wells utilizing NYSDEC's Well Decommissioning Record logs to ensure all work conducted was in accordance with NYSDEC's CP-43 Well Decommissioning Policy.