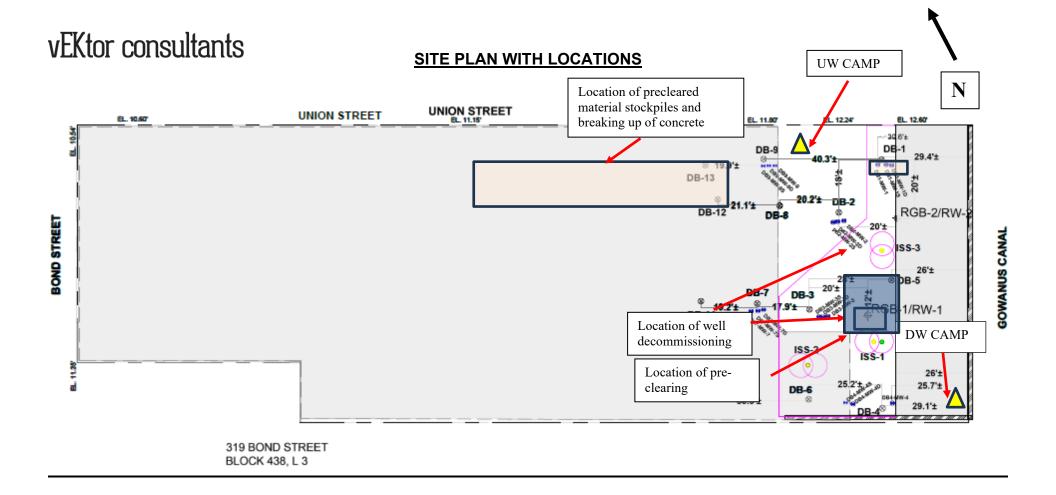

#### vEKtor consultants **SITE PLAN WITH LOCATIONS** Location of precleared $\mathbf{N}$ material stockpiles UNION STREET UNION STREET EL. 10.60° EL. 12.24' EL. 11.80° EL. 12.60° DB-1 DB-9 29.4'± DB-13 UW CAMP DB-8 RGB-2/RW-DB-12 **BOND STREET** 20'± **GOWANUS CANAL** DW CAMP DB-7 DB-3 RGB-1/RW-1 DB-11 Location of preclearing. ISS-2 ISS-1 26'± **DB-10** 25.7°± DB-6 30.9'± 29.1'±

Location of well decommissioning.

319 BOND STREET BLOCK 438, L 3

Photo 1:

View of GSI introducing grout for the DB4-MW cluster, view facing west.

**Photo Log** 

Photo 2:

GSI pulling DB4-MW-4, view facing south.