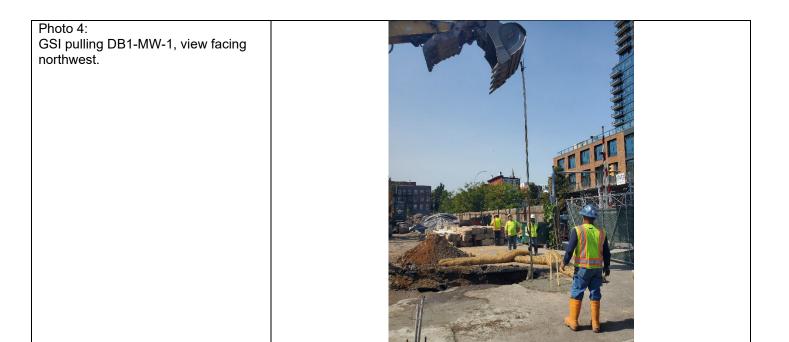

**Photo Log** 

Photo 1:

View of GSI introducing grout for the RW-1, view facing north.

Photo 2:

View of excavation for pre-clearing, view facing west.

Photo 3: View of GSI applying dust suppression, facing west.