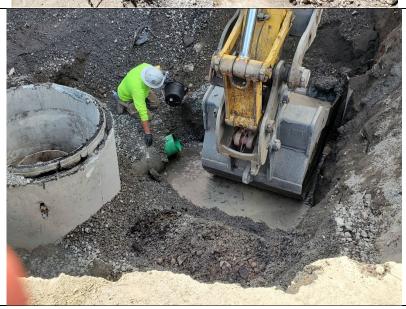

## Photo 3:

GSI plugging up drainage pipe leading to the manhole, facing south.

Photo 4:
GSI reattaching and sealing drainage structure in place, facing north.

37 W. 37th St, 6th Floor - New York, NY