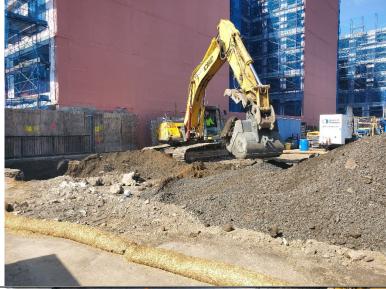

## Photo 1:

View of GSI excavating in the southeast portion of the ISS work area to uncover the drainage structures, facing south.

# **Photo Log**