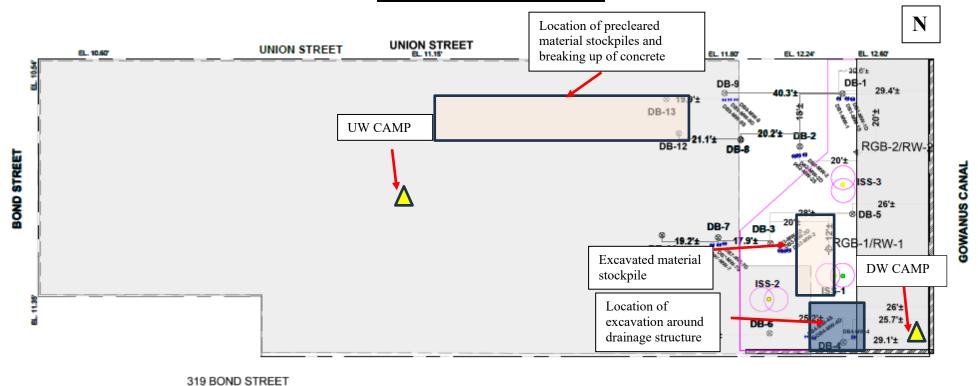

## **SITE PLAN WITH LOCATIONS**

#### **Community Air Monitoring Program (CAMP)**

An Upwind and Downwind CAMP stations were placed within the perimeters of the Site during drilling activities. The Upwind CAMP station was in the northwest portion of the Site and the Downwind CAMP station was in the southeast portion of the Site as the wind was consistently coming from the west.

Background Levels (Initial Readings at Start of Day):

PID: 0.0 ppm Dust: 0.0161 mg/m<sup>3</sup>

Highest Levels:

PID: 0.0 ppm Dust: 0.0385 mg/m<sup>3</sup>

- Upwind CAMP was implemented during C&D restaging. CAMP equipment consisted of a DustTrack II Model 8530; S/N: 8530210705, AND MiniRAE 3000, Model PGM-7320 photoionization detector (PID); S/N: 592-601281.
- Downwind CAMP was implemented during C&D restaging. CAMP equipment consisted of a DustTrack II Model 8530; S/N: 8530221304, AND MiniRAE 3000, Model PGM-7320 photoionization detector (PID); S/N:592-926055.
- No VOC or dust concentrations were detected in exceedance of the daily short-term exposure limit (STEL) at the work area CAMP stations.