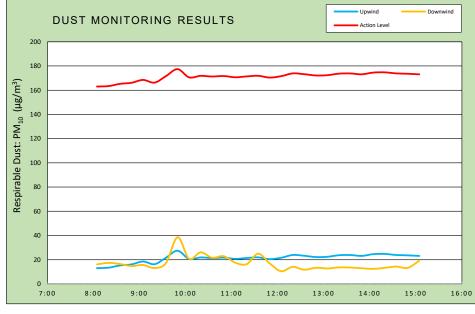

# DAILY AIR MONITORING REPORT 450 Union Street Brooklyn, New York

| 09/09/2024             |                       |       |  |  |  |  |  |
|------------------------|-----------------------|-------|--|--|--|--|--|
| Rev. No. 0 Page 1 of 2 |                       |       |  |  |  |  |  |
| Project I              | Number:               |       |  |  |  |  |  |
| Dust Action Leve       | 150 µg/m <sup>3</sup> |       |  |  |  |  |  |
| VOC Action Leve        | el                    | 5 ppm |  |  |  |  |  |

| Weather Data Range for V | Vork Day    | Wind Direction   | WSW        | Relative Humidity (%) | 34.0 - 65.0   | Daily Rain Total (in)    | 0.00 | Readings in the summary table and graphs below are the reported downwind |  |
|--------------------------|-------------|------------------|------------|-----------------------|---------------|--------------------------|------|--------------------------------------------------------------------------|--|
| Temperature (°F)         | 60.0 - 76.0 | Wind Speed (MPH) | 1.8 - 10.2 | Barometer (inHg)      | 30.10 - 30.10 | Avg. Dew Point Temp (°F) | 49.3 | concentrations.                                                          |  |

| Station Location | Daily Avg. Dust Concentration (µg/m³) | Max 15-Min Dust<br>Concentration (µg/m³) | Time of Max Dust Reading | Daily Avg. VOC Concentration (ppm) | Max 15-Min VOC<br>Concentration (ppm) | Time of Max VOC Reading |
|------------------|---------------------------------------|------------------------------------------|--------------------------|------------------------------------|---------------------------------------|-------------------------|
| Upwind           | 21.2                                  | 27.4                                     | 9:50                     | 0.0                                | 0.0                                   | 8:05                    |
| —— Downwind ——   | 16.9                                  | 38.5                                     | 9:50                     | 0.0                                | 0.0                                   | 8:20                    |

|       | Upwind                                 |       | Downwind                               |                                       |
|-------|----------------------------------------|-------|----------------------------------------|---------------------------------------|
| Time  | 15-Min Avg<br>Concentration<br>(ug/m³) | Time  | 15-Min Avg<br>Concentration<br>(ug/m³) | Exceeds<br>Particulate<br>Alarm Limit |
| 8:05  | 13.1                                   | 8:05  | 16.1                                   | -                                     |
| 8:20  | 13.4                                   | 8:20  | 17.4                                   | -                                     |
| 8:35  | 15.3                                   | 8:35  | 16.4                                   | -                                     |
| 8:50  | 16.1                                   | 8:50  | 14.8                                   | -                                     |
| 9:05  | 18.5                                   | 9:05  | 15.6                                   | -                                     |
| 9:20  | 16.3                                   | 9:20  | 13.1                                   | -                                     |
| 9:35  | 21.7                                   | 9:35  | 17.4                                   | -                                     |
| 9:50  | 27.4                                   | 9:50  | 38.5                                   | -                                     |
| 10:05 | 20.6                                   | 10:05 | 20.6                                   | -                                     |
| 10:20 | 21.9                                   | 10:20 | 26.1                                   | -                                     |
| 10:35 | 21.3                                   | 10:35 | 21.6                                   | -                                     |
| 10:50 | 21.7                                   | 10:50 | 22.9                                   | -                                     |
| 11:05 | 20.7                                   | 11:05 | 17.6                                   | -                                     |
| 11:20 | 21.4                                   | 11:20 | 16.3                                   | -                                     |
| 11:35 | 21.9                                   | 11:35 | 24.9                                   | -                                     |
| 11:50 | 20.5                                   | 11:50 | 16.9                                   | -                                     |
| 12:05 | 21.6                                   | 12:05 | 10.5                                   | -                                     |
| 12:20 | 23.9                                   | 12:20 | 14.1                                   | -                                     |
| 12:35 | 23.2                                   | 12:35 | 11.7                                   | -                                     |
| 12:50 | 22.2                                   | 12:50 | 13.4                                   | -                                     |
| 13:05 | 22.4                                   | 13:05 | 12.8                                   | -                                     |
| 13:20 | 23.7                                   | 13:20 | 13.6                                   | -                                     |
| 13:35 | 23.9                                   | 13:35 | 13.5                                   | -                                     |
| 13:50 | 23.1                                   | 13:50 | 12.9                                   | -                                     |
| 14:05 | 24.6                                   | 14:05 | 12.4                                   | -                                     |
| 14:20 | 24.8                                   | 14:20 | 13.3                                   | -                                     |
| 14:35 | 23.9                                   | 14:35 | 14.3                                   | -                                     |
| 14:50 | 23.6                                   | 14:50 | 13.3                                   | -                                     |
| 15:05 | 23.1                                   | 15:05 | 19.2                                   | -                                     |