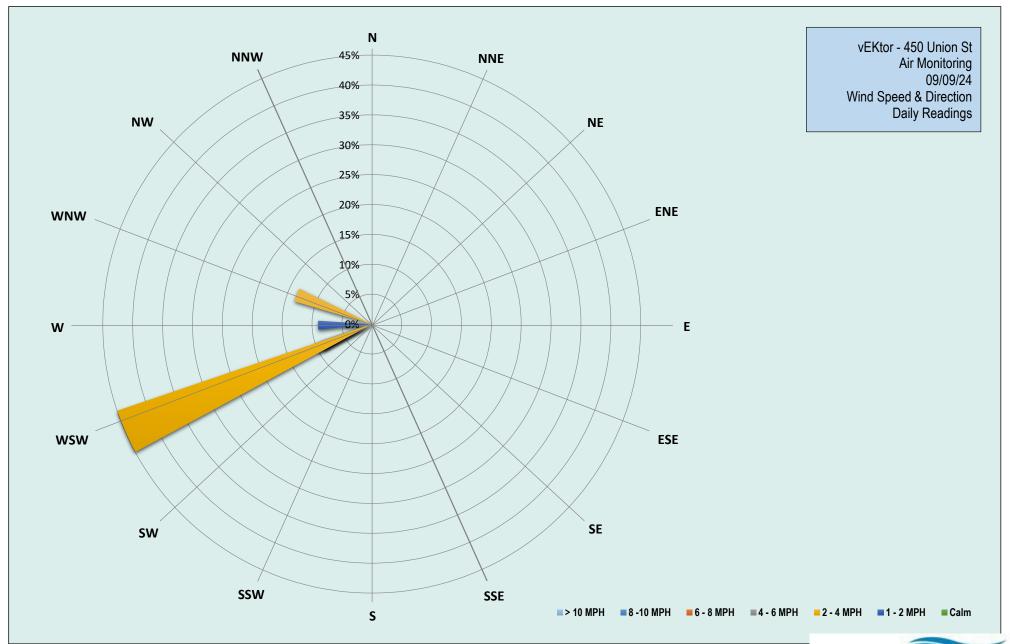

#### **Community Air Monitoring Program (CAMP)**

An Upwind and Downwind CAMP stations were placed within the perimeters of the Site during drilling activities. The Upwind CAMP station was in the northwest portion of the Site and the Downwind CAMP station was in the southeast portion of the Site as the wind was consistently coming from the west.

| Weather Data Range for V | Vork Day    | Wind Direction   | WSW        | Relative Humidity (%) | 34.0 - 65.0   | Daily Rain Total (in)    | 0.00 | Readings in the summary table and graphs below are the reported downwind |  |
|--------------------------|-------------|------------------|------------|-----------------------|---------------|--------------------------|------|--------------------------------------------------------------------------|--|
| Temperature (°F)         | 60.0 - 76.0 | Wind Speed (MPH) | 1.8 - 10.2 | Barometer (inHg)      | 30.10 - 30.10 | Avg. Dew Point Temp (°F) | 49.3 | concentrations.                                                          |  |

| Manager:                                                                                   | T                                                                                         | rae Deri                                                                | Engineer:                                                                                                                                                                                                                                                                                                                                                                                                                                                                                                                                                                                                                                                                                                                                                                                                                                                                                                                                                                                                                                                                                                                                                                                                                                                                                                                                                                                                                                                                                                                                                                                                                                                                                                                                                                                                                                                                                                                                                                                                                                                                                                                      | Srujan Prasad                                                   | Shift Times:                                                            | 7:00-17:00    |
|--------------------------------------------------------------------------------------------|-------------------------------------------------------------------------------------------|-------------------------------------------------------------------------|--------------------------------------------------------------------------------------------------------------------------------------------------------------------------------------------------------------------------------------------------------------------------------------------------------------------------------------------------------------------------------------------------------------------------------------------------------------------------------------------------------------------------------------------------------------------------------------------------------------------------------------------------------------------------------------------------------------------------------------------------------------------------------------------------------------------------------------------------------------------------------------------------------------------------------------------------------------------------------------------------------------------------------------------------------------------------------------------------------------------------------------------------------------------------------------------------------------------------------------------------------------------------------------------------------------------------------------------------------------------------------------------------------------------------------------------------------------------------------------------------------------------------------------------------------------------------------------------------------------------------------------------------------------------------------------------------------------------------------------------------------------------------------------------------------------------------------------------------------------------------------------------------------------------------------------------------------------------------------------------------------------------------------------------------------------------------------------------------------------------------------|-----------------------------------------------------------------|-------------------------------------------------------------------------|---------------|
|                                                                                            |                                                                                           |                                                                         |                                                                                                                                                                                                                                                                                                                                                                                                                                                                                                                                                                                                                                                                                                                                                                                                                                                                                                                                                                                                                                                                                                                                                                                                                                                                                                                                                                                                                                                                                                                                                                                                                                                                                                                                                                                                                                                                                                                                                                                                                                                                                                                                |                                                                 |                                                                         |               |
| Weather:                                                                                   |                                                                                           |                                                                         |                                                                                                                                                                                                                                                                                                                                                                                                                                                                                                                                                                                                                                                                                                                                                                                                                                                                                                                                                                                                                                                                                                                                                                                                                                                                                                                                                                                                                                                                                                                                                                                                                                                                                                                                                                                                                                                                                                                                                                                                                                                                                                                                |                                                                 |                                                                         |               |
|                                                                                            | Low:                                                                                      | 56                                                                      | Cloud Cover:                                                                                                                                                                                                                                                                                                                                                                                                                                                                                                                                                                                                                                                                                                                                                                                                                                                                                                                                                                                                                                                                                                                                                                                                                                                                                                                                                                                                                                                                                                                                                                                                                                                                                                                                                                                                                                                                                                                                                                                                                                                                                                                   | Sunny                                                           | Wind:                                                                   | 10-15MPH      |
|                                                                                            | High:                                                                                     | 77                                                                      | Precipitation:                                                                                                                                                                                                                                                                                                                                                                                                                                                                                                                                                                                                                                                                                                                                                                                                                                                                                                                                                                                                                                                                                                                                                                                                                                                                                                                                                                                                                                                                                                                                                                                                                                                                                                                                                                                                                                                                                                                                                                                                                                                                                                                 | 0"                                                              | Direction:                                                              | WSW           |
| <b>Description of</b>                                                                      | Work Activ                                                                                | /ities:                                                                 |                                                                                                                                                                                                                                                                                                                                                                                                                                                                                                                                                                                                                                                                                                                                                                                                                                                                                                                                                                                                                                                                                                                                                                                                                                                                                                                                                                                                                                                                                                                                                                                                                                                                                                                                                                                                                                                                                                                                                                                                                                                                                                                                |                                                                 |                                                                         |               |
| - 0730 to 1500,<br>excavator, Clea<br>- 1200 to 1300<br>- 1200 to 1400,<br>casted on a pol | , GSI Begini<br>ring big pie<br>), GSI used<br>, GSI moved<br>y-lined and<br>, Kobelco ex | ning excavation ces of concrete 210 Kobelco ed the excavated stockpile. | meeting and discussed a around the manhole to be rocks and steel plates. Excavator and hydraulic hid concrete material towarded ISS spoils, fueled equal to the second state of the second | wards the South po<br>ammer to break the<br>rds the West of the | rtion of the jobsite used big pieces of conditional jobsite using Kobel | rete chunks.  |
| Conversation v                                                                             | with Client/                                                                              | Inspector:                                                              |                                                                                                                                                                                                                                                                                                                                                                                                                                                                                                                                                                                                                                                                                                                                                                                                                                                                                                                                                                                                                                                                                                                                                                                                                                                                                                                                                                                                                                                                                                                                                                                                                                                                                                                                                                                                                                                                                                                                                                                                                                                                                                                                |                                                                 |                                                                         |               |
| Discussed with                                                                             | Union LLC                                                                                 | to keep the ma                                                          | nhole as it is and not plu                                                                                                                                                                                                                                                                                                                                                                                                                                                                                                                                                                                                                                                                                                                                                                                                                                                                                                                                                                                                                                                                                                                                                                                                                                                                                                                                                                                                                                                                                                                                                                                                                                                                                                                                                                                                                                                                                                                                                                                                                                                                                                     | igging the pipe.                                                |                                                                         |               |
| <b>Production De</b>                                                                       | lays:                                                                                     |                                                                         |                                                                                                                                                                                                                                                                                                                                                                                                                                                                                                                                                                                                                                                                                                                                                                                                                                                                                                                                                                                                                                                                                                                                                                                                                                                                                                                                                                                                                                                                                                                                                                                                                                                                                                                                                                                                                                                                                                                                                                                                                                                                                                                                |                                                                 |                                                                         |               |
| GSI Beginning<br>Clearing big pie                                                          |                                                                                           |                                                                         | nhole towards the South steel plates.                                                                                                                                                                                                                                                                                                                                                                                                                                                                                                                                                                                                                                                                                                                                                                                                                                                                                                                                                                                                                                                                                                                                                                                                                                                                                                                                                                                                                                                                                                                                                                                                                                                                                                                                                                                                                                                                                                                                                                                                                                                                                          | portion of the jobs                                             | ite using Kobelco 30                                                    | 00 excavator, |
| Safety Topics:                                                                             |                                                                                           |                                                                         |                                                                                                                                                                                                                                                                                                                                                                                                                                                                                                                                                                                                                                                                                                                                                                                                                                                                                                                                                                                                                                                                                                                                                                                                                                                                                                                                                                                                                                                                                                                                                                                                                                                                                                                                                                                                                                                                                                                                                                                                                                                                                                                                |                                                                 |                                                                         |               |
| Discussed: Buri                                                                            | n Hazards a                                                                               | and injuries pre                                                        | vention .                                                                                                                                                                                                                                                                                                                                                                                                                                                                                                                                                                                                                                                                                                                                                                                                                                                                                                                                                                                                                                                                                                                                                                                                                                                                                                                                                                                                                                                                                                                                                                                                                                                                                                                                                                                                                                                                                                                                                                                                                                                                                                                      |                                                                 |                                                                         |               |