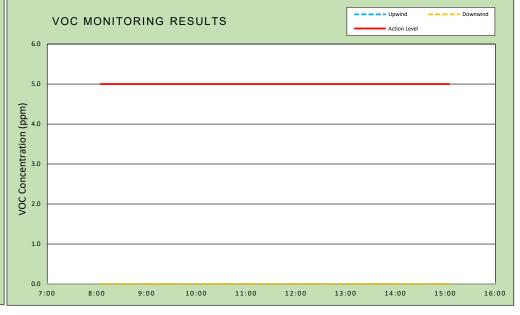

# DAILY AIR MONITORING REPORT 450 Union Street Brooklyn, New York

| 09/09/2024             |                       |       |  |  |  |  |  |
|------------------------|-----------------------|-------|--|--|--|--|--|
| Rev. No. 0 Page 1 of 2 |                       |       |  |  |  |  |  |
| Project I              | Number:               |       |  |  |  |  |  |
| Dust Action Leve       | 150 µg/m <sup>3</sup> |       |  |  |  |  |  |
| VOC Action Leve        | el                    | 5 ppm |  |  |  |  |  |

| Weather Data Range for V | Vork Day    | Wind Direction   | WSW        | Relative Humidity (%) | 34.0 - 65.0   | Daily Rain Total (in)    | 0.00 | Readings in the summary table and graphs below are the reported downwind |  |
|--------------------------|-------------|------------------|------------|-----------------------|---------------|--------------------------|------|--------------------------------------------------------------------------|--|
| Temperature (°F)         | 60.0 - 76.0 | Wind Speed (MPH) | 1.8 - 10.2 | Barometer (inHg)      | 30.10 - 30.10 | Avg. Dew Point Temp (°F) | 49.3 | concentrations.                                                          |  |

| Station Location | Daily Avg. Dust Concentration (µg/m³) | Max 15-Min Dust<br>Concentration (µg/m³) | Time of Max Dust Reading | Daily Avg. VOC Concentration (ppm) | Max 15-Min VOC<br>Concentration (ppm) | Time of Max VOC Reading |
|------------------|---------------------------------------|------------------------------------------|--------------------------|------------------------------------|---------------------------------------|-------------------------|
| Upwind           | 21.2                                  | 27.4                                     | 9:50                     | 0.0                                | 0.0                                   | 8:05                    |
| —— Downwind ——   | 16.9                                  | 38.5                                     | 9:50                     | 0.0                                | 0.0                                   | 8:20                    |

|       | Upwind                               |       | Downwind                             |                            |
|-------|--------------------------------------|-------|--------------------------------------|----------------------------|
| Time  | 15-Min Avg<br>Concentration<br>(ppm) | Time  | 15-Min Avg<br>Concentration<br>(ppm) | Exceeds VOC<br>Alarm Limit |
| 8:05  | 0.0                                  | 8:05  | 0.0                                  | -                          |
| 8:20  | 0.0                                  | 8:20  | 0.0                                  | -                          |
| 8:35  | 0.0                                  | 8:35  | 0.0                                  | -                          |
| 8:50  | 0.0                                  | 8:50  | 0.0                                  | -                          |
| 9:05  | 0.0                                  | 9:05  | 0.0                                  | -                          |
| 9:20  | 0.0                                  | 9:20  | 0.0                                  | -                          |
| 9:35  | 0.0                                  | 9:35  | 0.0                                  | -                          |
| 9:50  | 0.0                                  | 9:50  | 0.0                                  | -                          |
| 10:05 | 0.0                                  | 10:05 | 0.0                                  | -                          |
| 10:20 | 0.0                                  | 10:20 | 0.0                                  | -                          |
| 10:35 | 0.0                                  | 10:35 | 0.0                                  | -                          |
| 10:50 | 0.0                                  | 10:50 | 0.0                                  | -                          |
| 11:05 | 0.0                                  | 11:05 | 0.0                                  | -                          |
| 11:20 | 0.0                                  | 11:20 | 0.0                                  | -                          |
| 11:35 | 0.0                                  | 11:35 | 0.0                                  | -                          |
| 11:50 | 0.0                                  | 11:50 | 0.0                                  | -                          |
| 12:05 | 0.0                                  | 12:05 | 0.0                                  | -                          |
| 12:20 | 0.0                                  | 12:20 | 0.0                                  | -                          |
| 12:35 | 0.0                                  | 12:35 | 0.0                                  | -                          |
| 12:50 | 0.0                                  | 12:50 | 0.0                                  | -                          |
| 13:05 | 0.0                                  | 13:05 | 0.0                                  | -                          |
| 13:20 | 0.0                                  | 13:20 | 0.0                                  | -                          |
| 13:35 | 0.0                                  | 13:35 | 0.0                                  | -                          |
| 13:50 | 0.0                                  | 13:50 | 0.0                                  | -                          |
| 14:05 | 0.0                                  | 14:05 | 0.0                                  | -                          |
| 14:20 | 0.0                                  | 14:20 | 0.0                                  | -                          |
| 14:35 | 0.0                                  | 14:35 | 0.0                                  | -                          |
| 14:50 | 0.0                                  | 14:50 | 0.0                                  | -                          |
| 15:05 | 0.0                                  | 15:05 | 0.0                                  | -                          |