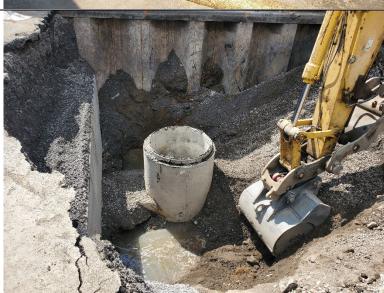

## Photo 2:

View of GSI uncovering drainage structure, facing south (west adjacent to the high-level relieving platform)

## Photo 3:

GSI plugging up drainage pipe leading to the manhole, facing south.

Photo 4:
GSI reattaching and sealing drainage structure in place, facing north.

37 W. 37th St, 6th Floor - New York, NY