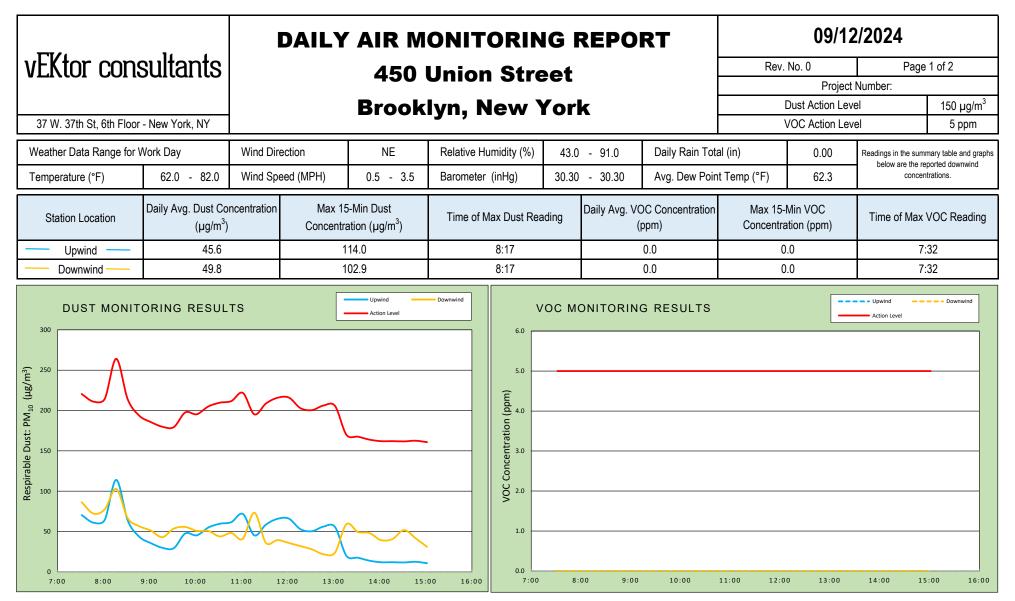

# vEKtor consultants

Air Monitoring Notes:

EMILCOTT A Triumvirate Environmental Company

Weather Notes:

#### 09/12/2024 Daily Air Monitoring Report - vEKtor - 450 Union St

Wind Rose

|                 | Thursday, September 12, 2024                    |                |               |             |  |  |  |  |  |
|-----------------|-------------------------------------------------|----------------|---------------|-------------|--|--|--|--|--|
| N               | Number of Instances Where Downwind Particulates |                |               |             |  |  |  |  |  |
|                 | Number of Comparable Data Points = 3            |                |               |             |  |  |  |  |  |
| Start Time: 7:3 |                                                 |                |               |             |  |  |  |  |  |
| End Time:       |                                                 |                |               |             |  |  |  |  |  |
|                 | PARTICULATE DATA                                |                |               |             |  |  |  |  |  |
|                 | Upwind Downwind                                 |                |               |             |  |  |  |  |  |
|                 | 15-Min Avg                                      |                | 15-Min Avg    | Exceeds     |  |  |  |  |  |
| Time            | Concentration                                   | Time           | Concentration | Particulate |  |  |  |  |  |
|                 | (ug/m³)                                         |                | (ug/m³)       | Alarm Limit |  |  |  |  |  |
| 7:32            | 70.4                                            | 7:32           | 86.4          | -           |  |  |  |  |  |
| 7:47            | 61.1                                            | 7:47           | 72.4          | -           |  |  |  |  |  |
| 8:02            | 64.4                                            | 8:02           | 77.5          | -           |  |  |  |  |  |
| 8:17            | 114.0                                           | 8:17           | 102.9         | -           |  |  |  |  |  |
| 8:32            | 63.8                                            | 8:32           | 66.6          | -           |  |  |  |  |  |
| 8:47            | 43.6                                            | 8:47           | 56.6          | -           |  |  |  |  |  |
| 9:02            | 35.7                                            | 9:02           | 51.2          | -           |  |  |  |  |  |
| 9:17            | 29.9                                            | 9:17           | 43.0          | -           |  |  |  |  |  |
| 9:32            | 29.4                                            | 9:32           | 53.6          | -           |  |  |  |  |  |
| 9:47            | 47.6                                            | 9:47           | 55.7          | -           |  |  |  |  |  |
| 10:02           | 45.3                                            | 10:02          | 50.8          | -           |  |  |  |  |  |
| 10:17           | 55.0                                            | 10:17          | 50.7          | -           |  |  |  |  |  |
| 10:32           | 59.7                                            | 10:32          | 44.0          | -           |  |  |  |  |  |
| 10:47           | 61.6                                            | 10:47          | 48.2          | -           |  |  |  |  |  |
| 11:02           | 71.9                                            | 11:02          | 41.1          | -           |  |  |  |  |  |
| 11:17           | 45.2                                            | 11:17          | 73.4          | -           |  |  |  |  |  |
| 11:32           | 58.5                                            | 11:32          | 36.2          | -           |  |  |  |  |  |
| 11:47           | 65.7                                            | 11:47          | 39.4          | -           |  |  |  |  |  |
| 12:02           | 66.0                                            | 12:02          | 35.8          | -           |  |  |  |  |  |
| 12:17           | 53.0                                            | 12:17          | 32.0          | -           |  |  |  |  |  |
| 12:32           | 50.4                                            | 12:32          | 27.9          | -           |  |  |  |  |  |
| 12:47           | 56.1                                            | 12:47          | 21.9          | -           |  |  |  |  |  |
| 13:02           | 55.8                                            | 13:02          | 23.8          | -           |  |  |  |  |  |
| 13:17           | 19.9                                            | 13:17          | 59.1          | -           |  |  |  |  |  |
| 13:32           | 17.6                                            | 13:32          | 49.5          | -           |  |  |  |  |  |
| 13:47           | 13.9                                            | 13:47          | 48.2          | -           |  |  |  |  |  |
| 14:02           | 12.0                                            | 14:02          | 39.4          | -           |  |  |  |  |  |
| 14:17           | 12.0                                            | 14:17<br>14:32 | 40.7          | -           |  |  |  |  |  |
| 14:32<br>14:47  | <u> </u>                                        | 14:32<br>14:47 | 51.8<br>41.8  | -           |  |  |  |  |  |
|                 |                                                 |                |               |             |  |  |  |  |  |
| 15:02           | 10.8                                            | 15:02          | 31.0          | -           |  |  |  |  |  |

| -     | Thursday, September 12, 2024                    |       |                                      |                            |  |  |  |  |  |
|-------|-------------------------------------------------|-------|--------------------------------------|----------------------------|--|--|--|--|--|
| Num   | Number of Instances Where Downwind VOCs Exceeds |       |                                      |                            |  |  |  |  |  |
|       | Number of Comparable Data Points =              |       |                                      |                            |  |  |  |  |  |
|       | Start Time:                                     |       |                                      |                            |  |  |  |  |  |
|       | 7:32<br>15:02                                   |       |                                      |                            |  |  |  |  |  |
|       |                                                 |       |                                      |                            |  |  |  |  |  |
|       | Upwind Downwind                                 |       |                                      |                            |  |  |  |  |  |
| Time  | 15-Min Avg<br>Concentration<br>(ppm)            | Time  | 15-Min Avg<br>Concentration<br>(ppm) | Exceeds VOC<br>Alarm Limit |  |  |  |  |  |
| 7:32  | 0.0                                             | 7:32  | 0.0                                  | -                          |  |  |  |  |  |
| 7:47  | 0.0                                             | 7:47  | 0.0                                  | -                          |  |  |  |  |  |
| 8:02  | 0.0                                             | 8:02  | 0.0                                  | -                          |  |  |  |  |  |
| 8:17  | 0.0                                             | 8:17  | 0.0                                  | -                          |  |  |  |  |  |
| 8:32  | 0.0                                             | 8:32  | 0.0                                  | -                          |  |  |  |  |  |
| 8:47  | 0.0                                             | 8:47  | 0.0                                  | -                          |  |  |  |  |  |
| 9:02  | 0.0                                             | 9:02  | 0.0                                  | -                          |  |  |  |  |  |
| 9:17  | 0.0                                             | 9:17  | 0.0                                  | -                          |  |  |  |  |  |
| 9:32  | 0.0                                             | 9:32  | 0.0                                  | -                          |  |  |  |  |  |
| 9:47  | 0.0                                             | 9:47  | 0.0                                  | -                          |  |  |  |  |  |
| 10:02 | 0.0                                             | 10:02 | 0.0                                  | -                          |  |  |  |  |  |
| 10:17 | 0.0                                             | 10:17 | 0.0                                  | -                          |  |  |  |  |  |
| 10:32 | 0.0                                             | 10:32 | 0.0                                  | -                          |  |  |  |  |  |
| 10:47 | 0.0                                             | 10:47 | 0.0                                  | -                          |  |  |  |  |  |
| 11:02 | 0.0                                             | 11:02 | 0.0                                  | -                          |  |  |  |  |  |
| 11:17 | 0.0                                             | 11:17 | 0.0                                  | -                          |  |  |  |  |  |
| 11:32 | 0.0                                             | 11:32 | 0.0                                  | -                          |  |  |  |  |  |
| 11:47 | 0.0                                             | 11:47 | 0.0                                  | -                          |  |  |  |  |  |
| 12:02 | 0.0                                             | 12:02 | 0.0                                  | -                          |  |  |  |  |  |
| 12:17 | 0.0                                             | 12:17 | 0.0                                  | -                          |  |  |  |  |  |
| 12:32 | 0.0                                             | 12:32 | 0.0                                  | -                          |  |  |  |  |  |
| 12:47 | 0.0                                             | 12:47 | 0.0                                  | -                          |  |  |  |  |  |
| 13:02 | 0.0                                             | 13:02 | 0.0                                  | -                          |  |  |  |  |  |
| 13:17 | 0.0                                             | 13:17 | 0.0                                  | -                          |  |  |  |  |  |
| 13:32 | 0.0                                             | 13:32 | 0.0                                  | -                          |  |  |  |  |  |
| 13:47 | 0.0                                             | 13:47 | 0.0                                  | -                          |  |  |  |  |  |
| 14:02 | 0.0                                             | 14:02 | 0.0                                  | -                          |  |  |  |  |  |
| 14:17 | 0.0                                             | 14:17 | 0.0                                  | -                          |  |  |  |  |  |
| 14:32 | 0.0                                             | 14:32 | 0.0                                  | -                          |  |  |  |  |  |
| 14:47 | 0.0                                             | 14:47 | 0.0                                  | -                          |  |  |  |  |  |
| 15:02 | 0.0                                             | 15:02 | 0.0                                  | -                          |  |  |  |  |  |