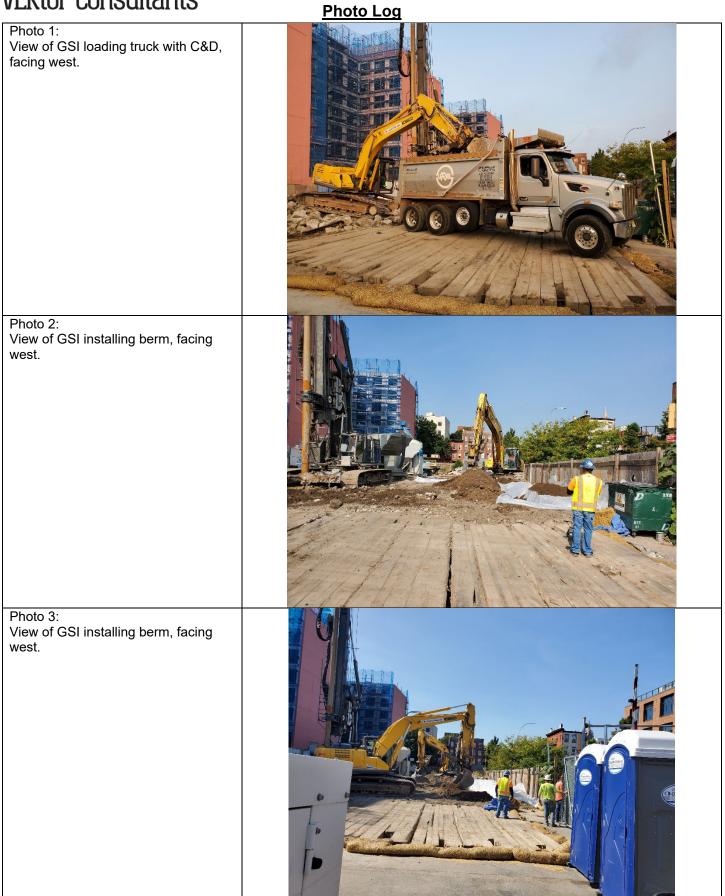

| AILY STATUS REPOR                                                  |                                                                              | Snow                                                                                   | Rain       |                                        | Overcast |                           | Partly<br>Cloudy | х          | Bright<br>Sun      | ×         |   |
|--------------------------------------------------------------------|------------------------------------------------------------------------------|----------------------------------------------------------------------------------------|------------|----------------------------------------|----------|---------------------------|------------------|------------|--------------------|-----------|---|
| Prepared By: Antonio Cardenas                                      |                                                                              | < 32                                                                                   | 32-50      |                                        | 50-70    | x                         | 70-85            | х          | >85                |           |   |
| NYSDEC BCP Site No:                                                |                                                                              |                                                                                        | Date       | Date:                                  |          | 9/12/2024                 |                  |            |                    |           |   |
| Project Name:                                                      | 450 Union Stree                                                              | nion Street, Brooklyn, NY                                                              |            |                                        |          |                           |                  |            |                    |           |   |
| <b>Consultant:</b><br>Vektor Consultants – Ant<br><b>Visitors:</b> | onio Cardenas                                                                |                                                                                        |            | onnel On-<br>Solutions I               |          | e:<br>Subcontra           | ctor             |            |                    |           |   |
| WSP – Aaron Schmidt                                                |                                                                              |                                                                                        |            |                                        |          |                           |                  |            |                    |           |   |
| needed.                                                            | ing Program (CA<br>ad CAMP stations<br>as in the northwe<br>wind was consist | e north portion of<br>AMP)<br>s were placed w<br>st portion of the<br>ently coming fro | of the sit | e for future<br>perimeters<br>the Down | e wa     | ater manag<br>the Site du | ring             | ent, linin | ng th              | vities. T | h |
| PID: 0.0 ppm Dust: 0.<br>Highest Levels:                           | 0864 mg/m <sup>3</sup>                                                       |                                                                                        |            |                                        |          |                           |                  |            |                    |           |   |
| PID: 0.0 ppm Dust: 0.                                              | 114 mg/m <sup>3</sup>                                                        |                                                                                        |            |                                        |          |                           |                  |            |                    |           |   |
| <ul> <li>Upwind CAMP w<br/>8530; S/N: 85302<br/>601281.</li> </ul> |                                                                              |                                                                                        |            |                                        |          |                           |                  |            |                    |           |   |
| <ul> <li>Downwind CAMF<br/>8530; S/N: 85302<br/>926055.</li> </ul> |                                                                              |                                                                                        |            |                                        |          |                           |                  |            |                    |           |   |
| <ul> <li>Dust exceedance<br/>loading of C&amp;D.</li> </ul>        |                                                                              |                                                                                        |            |                                        |          |                           |                  |            | 1 <sup>3</sup> ) c | lue to th | e |
|                                                                    | r dust concentra                                                             | e                                                                                      |            |                                        |          |                           |                  |            |                    |           |   |