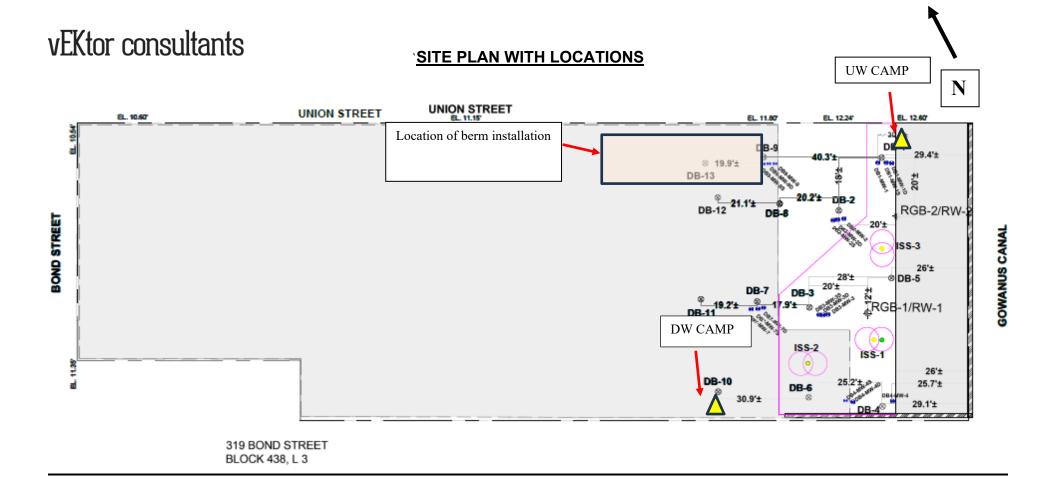

| AILY STATUS REPOR                                                  |                                                                              | Snow                                                                                   | Rain       |                                        | Overcast |                           | Partly<br>Cloudy | х          | Bright<br>Sun      | ×         |   |
|--------------------------------------------------------------------|------------------------------------------------------------------------------|----------------------------------------------------------------------------------------|------------|----------------------------------------|----------|---------------------------|------------------|------------|--------------------|-----------|---|
| Prepared By: Antonio Cardenas                                      |                                                                              | < 32                                                                                   | 32-50      |                                        | 50-70    | x                         | 70-85            | х          | >85                |           |   |
| NYSDEC BCP Site No:                                                |                                                                              |                                                                                        | Date       | Date:                                  |          | 9/12/2024                 |                  |            |                    |           |   |
| Project Name:                                                      | 450 Union Stree                                                              | nion Street, Brooklyn, NY                                                              |            |                                        |          |                           |                  |            |                    |           |   |
| <b>Consultant:</b><br>Vektor Consultants – Ant<br><b>Visitors:</b> | onio Cardenas                                                                |                                                                                        |            | onnel On-<br>Solutions I               |          | e:<br>Subcontra           | ctor             |            |                    |           |   |
| WSP – Aaron Schmidt                                                |                                                                              |                                                                                        |            |                                        |          |                           |                  |            |                    |           |   |
| needed.                                                            | ing Program (CA<br>ad CAMP stations<br>as in the northwe<br>wind was consist | e north portion of<br>AMP)<br>s were placed w<br>st portion of the<br>ently coming fro | of the sit | e for future<br>perimeters<br>the Down | e wa     | ater manag<br>the Site du | ring             | ent, linin | ng th              | vities. T | h |
| PID: 0.0 ppm Dust: 0.<br>Highest Levels:                           | 0864 mg/m <sup>3</sup>                                                       |                                                                                        |            |                                        |          |                           |                  |            |                    |           |   |
| PID: 0.0 ppm Dust: 0.                                              | 114 mg/m <sup>3</sup>                                                        |                                                                                        |            |                                        |          |                           |                  |            |                    |           |   |
| <ul> <li>Upwind CAMP w<br/>8530; S/N: 85302<br/>601281.</li> </ul> |                                                                              |                                                                                        |            |                                        |          |                           |                  |            |                    |           |   |
| <ul> <li>Downwind CAMF<br/>8530; S/N: 85302<br/>926055.</li> </ul> |                                                                              |                                                                                        |            |                                        |          |                           |                  |            |                    |           |   |
| <ul> <li>Dust exceedance<br/>loading of C&amp;D.</li> </ul>        |                                                                              |                                                                                        |            |                                        |          |                           |                  |            | 1 <sup>3</sup> ) c | lue to th | e |
|                                                                    | r dust concentra                                                             | e                                                                                      |            |                                        |          |                           |                  |            |                    |           |   |