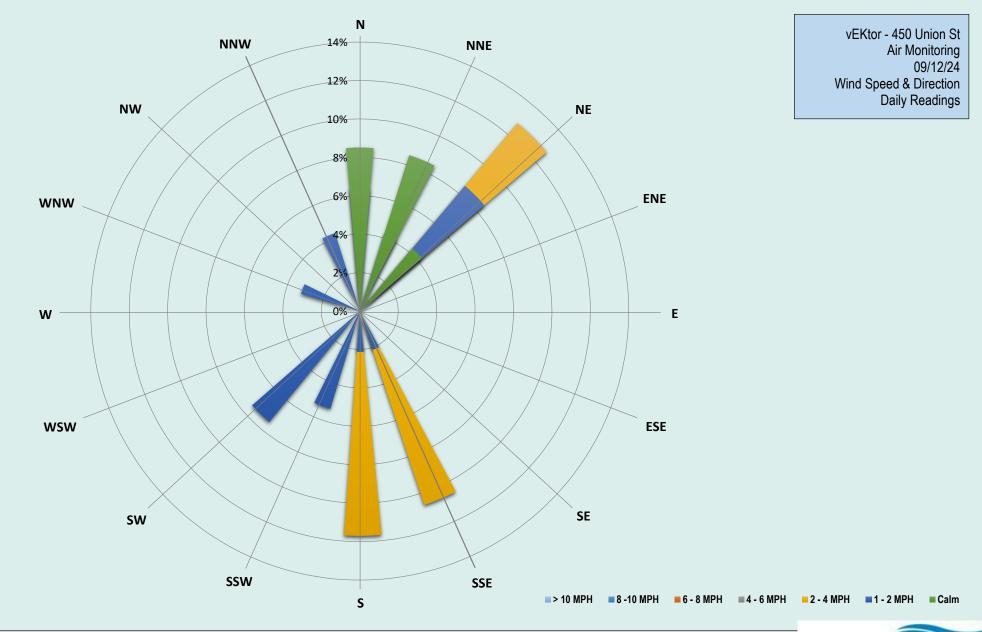

| AILY STATUS REPOR                                                  |                                                                              | Snow                                                                                   | Rain       |                                        | Overcast |                           | Partly<br>Cloudy | х          | Bright<br>Sun      | ×         |   |
|--------------------------------------------------------------------|------------------------------------------------------------------------------|----------------------------------------------------------------------------------------|------------|----------------------------------------|----------|---------------------------|------------------|------------|--------------------|-----------|---|
| Prepared By: Antonio Cardenas                                      |                                                                              | < 32                                                                                   | 32-50      |                                        | 50-70    | x                         | 70-85            | х          | >85                |           |   |
| NYSDEC BCP Site No:                                                |                                                                              |                                                                                        | Date       | Date:                                  |          | 9/12/2024                 |                  |            |                    |           |   |
| Project Name:                                                      | 450 Union Stree                                                              | nion Street, Brooklyn, NY                                                              |            |                                        |          |                           |                  |            |                    |           |   |
| <b>Consultant:</b><br>Vektor Consultants – Ant<br><b>Visitors:</b> | onio Cardenas                                                                |                                                                                        |            | onnel On-<br>Solutions I               |          | e:<br>Subcontra           | ctor             |            |                    |           |   |
| WSP – Aaron Schmidt                                                |                                                                              |                                                                                        |            |                                        |          |                           |                  |            |                    |           |   |
| needed.                                                            | ing Program (CA<br>ad CAMP stations<br>as in the northwe<br>wind was consist | e north portion of<br>AMP)<br>s were placed w<br>st portion of the<br>ently coming fro | of the sit | e for future<br>perimeters<br>the Down | e wa     | ater manag<br>the Site du | ring             | ent, linin | ng th              | vities. T | h |
| PID: 0.0 ppm Dust: 0.<br>Highest Levels:                           | 0864 mg/m <sup>3</sup>                                                       |                                                                                        |            |                                        |          |                           |                  |            |                    |           |   |
| PID: 0.0 ppm Dust: 0.                                              | 114 mg/m <sup>3</sup>                                                        |                                                                                        |            |                                        |          |                           |                  |            |                    |           |   |
| <ul> <li>Upwind CAMP w<br/>8530; S/N: 85302<br/>601281.</li> </ul> |                                                                              |                                                                                        |            |                                        |          |                           |                  |            |                    |           |   |
| <ul> <li>Downwind CAMF<br/>8530; S/N: 85302<br/>926055.</li> </ul> |                                                                              |                                                                                        |            |                                        |          |                           |                  |            |                    |           |   |
| <ul> <li>Dust exceedance<br/>loading of C&amp;D.</li> </ul>        |                                                                              |                                                                                        |            |                                        |          |                           |                  |            | 1 <sup>3</sup> ) c | lue to th | e |
|                                                                    | r dust concentra                                                             | e                                                                                      |            |                                        |          |                           |                  |            |                    |           |   |