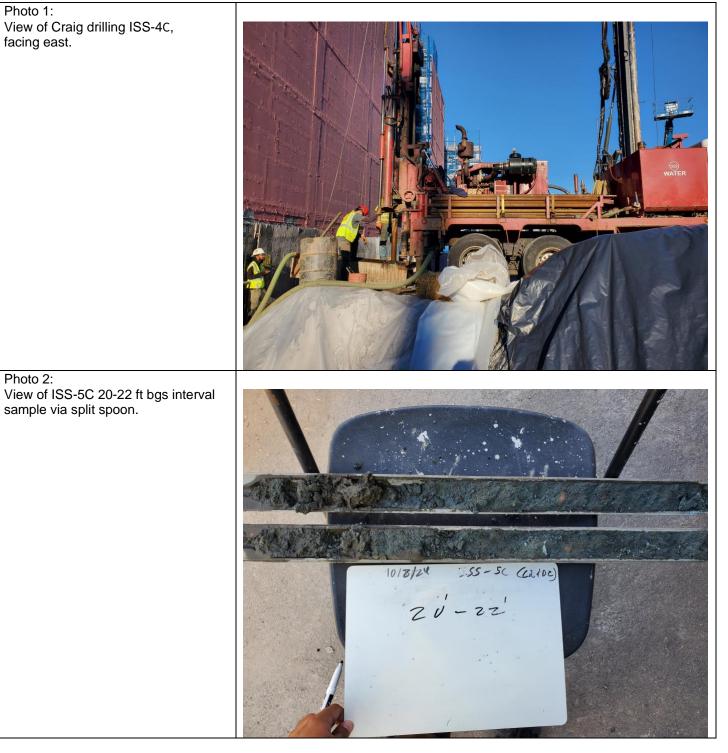

# vEKtor consultants

Photo 1: View of Craig drilling ISS-4C, facing east.

Photo 2:

### Photo Log