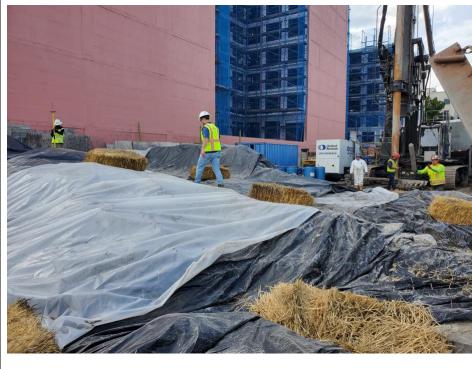

### Photo 3: GSI applying foam while reshaping ISS stockpile, facing south.

Photo 4: Poly sheeting placed atop ISS spoils and secured after reshaping, facing southwest.

Photo 5: Poly sheeting placed on top of berm with ISS material and secured at the end of the day, facing west.

Photo 6: Poly sheeting ion top of the north stockpile secured at the end of the day, facing west.

Air Monitoring Notes:

Weather Notes:

|                                       | Tue                                               | sday, Oo | ctober 8, 2024              |                                       |  |  |  |  |  |
|---------------------------------------|---------------------------------------------------|----------|-----------------------------|---------------------------------------|--|--|--|--|--|
| Nu                                    | Number of Instances Where Downwind Particulates 0 |          |                             |                                       |  |  |  |  |  |
| Number of Comparable Data Points = 30 |                                                   |          |                             |                                       |  |  |  |  |  |
|                                       | 7:45                                              |          |                             |                                       |  |  |  |  |  |
|                                       | 15:00                                             |          |                             |                                       |  |  |  |  |  |
| PARTICULATE DATA                      |                                                   |          |                             |                                       |  |  |  |  |  |
|                                       |                                                   |          |                             |                                       |  |  |  |  |  |
| Time                                  | 15-Min Avg<br>Concentration                       | Time     | 15-Min Avg<br>Concentration | Exceeds<br>Particulate<br>Alarm Limit |  |  |  |  |  |
|                                       | (ug/m³)                                           |          | (ug/m³)                     |                                       |  |  |  |  |  |
| 7:45                                  | 15.4                                              | 7:45     | 17.4                        | -                                     |  |  |  |  |  |
| 8:00                                  | 26.7                                              | 8:00     | 7.2                         | -                                     |  |  |  |  |  |
| 8:15                                  | 12.4                                              | 8:15     | 16.5                        | -                                     |  |  |  |  |  |
| 8:30                                  | 9.6                                               | 8:30     | 23.2                        | -                                     |  |  |  |  |  |
| 8:45                                  | 8.6                                               | 8:45     | 24.5                        | -                                     |  |  |  |  |  |
| 9:00                                  | 17.6                                              | 9:00     | 11.8                        | -                                     |  |  |  |  |  |
| 9:15                                  | 12.9                                              | 9:15     | 19.3                        | -                                     |  |  |  |  |  |
| 9:30                                  | 4.6                                               | 9:30     | 30.0                        | -                                     |  |  |  |  |  |
| 9:45                                  | 20.8                                              | 9:45     | 12.9                        | -                                     |  |  |  |  |  |
| 10:00                                 | 12.5                                              | 10:00    | 15.9                        | -                                     |  |  |  |  |  |
| 10:15                                 | 3.3                                               | 10:15    | 19.0                        | -                                     |  |  |  |  |  |
| 10:30                                 | 3.8                                               | 10:30    | 21.9                        | -                                     |  |  |  |  |  |
| 10:45                                 | 14.8                                              | 10:45    | 8.8                         | -                                     |  |  |  |  |  |
| 11:00                                 | 9.0                                               | 11:00    | 19.1                        | -                                     |  |  |  |  |  |
| 11:15                                 | 4.2                                               | 11:15    | 22.0                        | -                                     |  |  |  |  |  |
| 11:30                                 | 3.8                                               | 11:30    | 27.7                        | -                                     |  |  |  |  |  |
| 11:45                                 | 3.1                                               | 11:45    | 21.9                        | -                                     |  |  |  |  |  |
| 12:00                                 | 3.0                                               | 12:00    | 19.0                        | -                                     |  |  |  |  |  |
| 12:15                                 | 3.3                                               | 12:15    | 23.5                        | -                                     |  |  |  |  |  |
| 12:30                                 | 4.0                                               | 12:30    | 22.8                        | -                                     |  |  |  |  |  |
| 12:45                                 | 6.0                                               | 12:45    | 55.9                        | -                                     |  |  |  |  |  |
| 13:00                                 | 7.8                                               | 13:00    | 46.8                        | -                                     |  |  |  |  |  |
| 13:15                                 | 7.4                                               | 13:15    | 41.8                        | -                                     |  |  |  |  |  |
| 13:30                                 | 8.0                                               | 13:30    | 38.7                        | -                                     |  |  |  |  |  |
| 13:45                                 | 6.2                                               | 13:45    | 37.4                        | -                                     |  |  |  |  |  |
| 14:00                                 | 6.4                                               | 14:00    | 36.9                        | -                                     |  |  |  |  |  |
| 14:15                                 | 6.6                                               | 14:15    | -                           | -                                     |  |  |  |  |  |
| 14:30                                 | 11.4                                              | 14:30    | 5.8                         | -                                     |  |  |  |  |  |
| 14:45                                 | 35.4                                              | 14:45    | 15.9                        | -                                     |  |  |  |  |  |
| 15:00                                 | 5.3                                               | 15:00    | 17.7                        | -                                     |  |  |  |  |  |