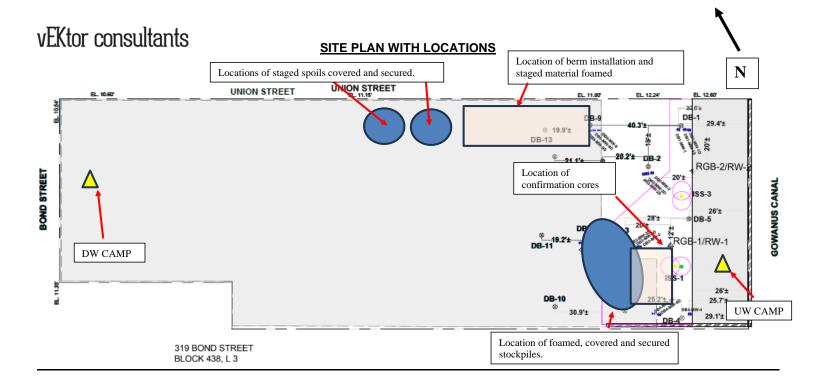

# vEKtor consultants

## DAILY STATUS REPORT

| Prepared By: Antonio Ca                                                                                                                                                                                                                                                                                                                                                                                                                                                                                                                                                                                                                                                                                                                                                                                                                                                                                                                                                                                                                                                                                                                                                                                                                                                                                                                                                                                                                                                                                                                                                                                                                                                                                                                                                                                                                                                                                                                                                                                                                                                                                                        | ardenas                                                                               | WEATHER                          | Snow                      | Rain                   | Overcast                     |             | Partly<br>Cloudy      | х               | Bright<br>Sun       | X  |
|--------------------------------------------------------------------------------------------------------------------------------------------------------------------------------------------------------------------------------------------------------------------------------------------------------------------------------------------------------------------------------------------------------------------------------------------------------------------------------------------------------------------------------------------------------------------------------------------------------------------------------------------------------------------------------------------------------------------------------------------------------------------------------------------------------------------------------------------------------------------------------------------------------------------------------------------------------------------------------------------------------------------------------------------------------------------------------------------------------------------------------------------------------------------------------------------------------------------------------------------------------------------------------------------------------------------------------------------------------------------------------------------------------------------------------------------------------------------------------------------------------------------------------------------------------------------------------------------------------------------------------------------------------------------------------------------------------------------------------------------------------------------------------------------------------------------------------------------------------------------------------------------------------------------------------------------------------------------------------------------------------------------------------------------------------------------------------------------------------------------------------|---------------------------------------------------------------------------------------|----------------------------------|---------------------------|------------------------|------------------------------|-------------|-----------------------|-----------------|---------------------|----|
|                                                                                                                                                                                                                                                                                                                                                                                                                                                                                                                                                                                                                                                                                                                                                                                                                                                                                                                                                                                                                                                                                                                                                                                                                                                                                                                                                                                                                                                                                                                                                                                                                                                                                                                                                                                                                                                                                                                                                                                                                                                                                                                                |                                                                                       | TEMP.                            | < 32                      | 32-50                  | 50-70                        | x           | 70-85                 |                 | >85                 |    |
| NYSDEC BCP Site No:                                                                                                                                                                                                                                                                                                                                                                                                                                                                                                                                                                                                                                                                                                                                                                                                                                                                                                                                                                                                                                                                                                                                                                                                                                                                                                                                                                                                                                                                                                                                                                                                                                                                                                                                                                                                                                                                                                                                                                                                                                                                                                            | C224219                                                                               | Date: 10/08/202                  |                           |                        |                              |             |                       | )24             |                     |    |
| Project Name:                                                                                                                                                                                                                                                                                                                                                                                                                                                                                                                                                                                                                                                                                                                                                                                                                                                                                                                                                                                                                                                                                                                                                                                                                                                                                                                                                                                                                                                                                                                                                                                                                                                                                                                                                                                                                                                                                                                                                                                                                                                                                                                  | 450 Union Stree                                                                       | t, Brooklyn, NY                  | ,                         | ·                      | ·                            |             |                       |                 |                     |    |
|                                                                                                                                                                                                                                                                                                                                                                                                                                                                                                                                                                                                                                                                                                                                                                                                                                                                                                                                                                                                                                                                                                                                                                                                                                                                                                                                                                                                                                                                                                                                                                                                                                                                                                                                                                                                                                                                                                                                                                                                                                                                                                                                |                                                                                       |                                  |                           |                        |                              |             |                       |                 |                     |    |
| <b>Consultant:</b><br>Vektor Consultants – Ant                                                                                                                                                                                                                                                                                                                                                                                                                                                                                                                                                                                                                                                                                                                                                                                                                                                                                                                                                                                                                                                                                                                                                                                                                                                                                                                                                                                                                                                                                                                                                                                                                                                                                                                                                                                                                                                                                                                                                                                                                                                                                 | onio Cardenas                                                                         |                                  | Geo-S                     |                        | c Subcontra                  |             |                       | - ntr           | otor                |    |
| Visitors:                                                                                                                                                                                                                                                                                                                                                                                                                                                                                                                                                                                                                                                                                                                                                                                                                                                                                                                                                                                                                                                                                                                                                                                                                                                                                                                                                                                                                                                                                                                                                                                                                                                                                                                                                                                                                                                                                                                                                                                                                                                                                                                      |                                                                                       |                                  |                           | On-Site:               | al Drilling Co               | ). Inc      | :- Subc               | JIII            | actor               |    |
| WSP – Aaron Schmidt                                                                                                                                                                                                                                                                                                                                                                                                                                                                                                                                                                                                                                                                                                                                                                                                                                                                                                                                                                                                                                                                                                                                                                                                                                                                                                                                                                                                                                                                                                                                                                                                                                                                                                                                                                                                                                                                                                                                                                                                                                                                                                            |                                                                                       |                                  | 07:00                     | - 15:00                |                              |             |                       |                 |                     |    |
| NYSDEC – Meghan Med                                                                                                                                                                                                                                                                                                                                                                                                                                                                                                                                                                                                                                                                                                                                                                                                                                                                                                                                                                                                                                                                                                                                                                                                                                                                                                                                                                                                                                                                                                                                                                                                                                                                                                                                                                                                                                                                                                                                                                                                                                                                                                            | dwid and Tracy Ga                                                                     | irland                           |                           |                        |                              |             |                       |                 |                     |    |
| Work Activities Perform                                                                                                                                                                                                                                                                                                                                                                                                                                                                                                                                                                                                                                                                                                                                                                                                                                                                                                                                                                                                                                                                                                                                                                                                                                                                                                                                                                                                                                                                                                                                                                                                                                                                                                                                                                                                                                                                                                                                                                                                                                                                                                        | ned:                                                                                  |                                  |                           |                        |                              |             |                       |                 |                     |    |
| C2 (ISS-4C) and of recovery from                                                                                                                                                                                                                                                                                                                                                                                                                                                                                                                                                                                                                                                                                                                                                                                                                                                                                                                                                                                                                                                                                                                                                                                                                                                                                                                                                                                                                                                                                                                                                                                                                                                                                                                                                                                                                                                                                                                                                                                                                                                                                               | o confirmation core<br>d between column<br>n debris obstruction<br>ue to the same iss | s C2 and D2 (I<br>g sample extra | SS-5C). I<br>ction. Drill | SS-4C was ing was offs | drilled down<br>et to ISS-5C | to 2<br>whi | 0 feet bo<br>ch was o | js du<br>Irille | ue to lao<br>d down |    |
|                                                                                                                                                                                                                                                                                                                                                                                                                                                                                                                                                                                                                                                                                                                                                                                                                                                                                                                                                                                                                                                                                                                                                                                                                                                                                                                                                                                                                                                                                                                                                                                                                                                                                                                                                                                                                                                                                                                                                                                                                                                                                                                                | general housekeep<br>C. Housekeeping i                                                |                                  |                           |                        |                              |             | in prepa              | ratic           | n for               |    |
| covering of stoc                                                                                                                                                                                                                                                                                                                                                                                                                                                                                                                                                                                                                                                                                                                                                                                                                                                                                                                                                                                                                                                                                                                                                                                                                                                                                                                                                                                                                                                                                                                                                                                                                                                                                                                                                                                                                                                                                                                                                                                                                                                                                                               | P oversaw GSI imp<br>kpiles with poly-sh                                              | neeting) and do                  |                           |                        |                              |             |                       |                 |                     |    |
| Community Air Monitor                                                                                                                                                                                                                                                                                                                                                                                                                                                                                                                                                                                                                                                                                                                                                                                                                                                                                                                                                                                                                                                                                                                                                                                                                                                                                                                                                                                                                                                                                                                                                                                                                                                                                                                                                                                                                                                                                                                                                                                                                                                                                                          | ing Program (CA                                                                       | MP)                              |                           |                        |                              |             |                       |                 |                     |    |
| An Upwind and Downwir<br>Upwind CAMP station was<br>Site as the wind was cons                                                                                                                                                                                                                                                                                                                                                                                                                                                                                                                                                                                                                                                                                                                                                                                                                                                                                                                                                                                                                                                                                                                                                                                                                                                                                                                                                                                                                                                                                                                                                                                                                                                                                                                                                                                                                                                                                                                                                                                                                                                  | as in the northeast                                                                   | t of the Site an                 |                           |                        |                              |             |                       |                 |                     |    |
| Background Levels (Initial PID: 0.0 ppm Dust: 0.                                                                                                                                                                                                                                                                                                                                                                                                                                                                                                                                                                                                                                                                                                                                                                                                                                                                                                                                                                                                                                                                                                                                                                                                                                                                                                                                                                                                                                                                                                                                                                                                                                                                                                                                                                                                                                                                                                                                                                                                                                                                               | Readings at Start o<br>.0174 mg/m <sup>3</sup>                                        | of Day):                         |                           |                        |                              |             |                       |                 |                     |    |
| Highest Levels:<br>PID: 0.0 ppm Dust: 0                                                                                                                                                                                                                                                                                                                                                                                                                                                                                                                                                                                                                                                                                                                                                                                                                                                                                                                                                                                                                                                                                                                                                                                                                                                                                                                                                                                                                                                                                                                                                                                                                                                                                                                                                                                                                                                                                                                                                                                                                                                                                        | .0559 mg/m <sup>3</sup>                                                               |                                  |                           |                        |                              |             |                       |                 |                     |    |
|                                                                                                                                                                                                                                                                                                                                                                                                                                                                                                                                                                                                                                                                                                                                                                                                                                                                                                                                                                                                                                                                                                                                                                                                                                                                                                                                                                                                                                                                                                                                                                                                                                                                                                                                                                                                                                                                                                                                                                                                                                                                                                                                | was implemented<br>0210705, AND Mi                                                    |                                  |                           |                        |                              |             |                       |                 |                     |    |
| <ul> <li>Downwind CAMP was implemented during ISS activities. CAMP equipment consisted of a DustTrack II M<br/>8530; S/N: 8530221304, AND MiniRAE 3000, Model PGM-7320 photoionization detector (PID); S/N:<br/>926055.</li> </ul>                                                                                                                                                                                                                                                                                                                                                                                                                                                                                                                                                                                                                                                                                                                                                                                                                                                                                                                                                                                                                                                                                                                                                                                                                                                                                                                                                                                                                                                                                                                                                                                                                                                                                                                                                                                                                                                                                             |                                                                                       |                                  |                           |                        |                              |             |                       |                 |                     |    |
| the work area C                                                                                                                                                                                                                                                                                                                                                                                                                                                                                                                                                                                                                                                                                                                                                                                                                                                                                                                                                                                                                                                                                                                                                                                                                                                                                                                                                                                                                                                                                                                                                                                                                                                                                                                                                                                                                                                                                                                                                                                                                                                                                                                | concentrations we AMP stations.                                                       | ere detected in                  | exceedar                  | ice of the da          | ily short-tern               | n exp       | oosure li             | mit (           | STEL)               | at |
| Problems Encountered                                                                                                                                                                                                                                                                                                                                                                                                                                                                                                                                                                                                                                                                                                                                                                                                                                                                                                                                                                                                                                                                                                                                                                                                                                                                                                                                                                                                                                                                                                                                                                                                                                                                                                                                                                                                                                                                                                                                                                                                                                                                                                           |                                                                                       |                                  |                           |                        |                              |             |                       |                 |                     |    |
| None.                                                                                                                                                                                                                                                                                                                                                                                                                                                                                                                                                                                                                                                                                                                                                                                                                                                                                                                                                                                                                                                                                                                                                                                                                                                                                                                                                                                                                                                                                                                                                                                                                                                                                                                                                                                                                                                                                                                                                                                                                                                                                                                          | a Navé Dara                                                                           |                                  |                           |                        |                              |             |                       |                 |                     |    |
| Planned Activities for the second sec | •                                                                                     |                                  |                           |                        |                              |             |                       |                 |                     |    |
| <ul> <li>ISS 00/ paring at</li> </ul>                                                                                                                                                                                                                                                                                                                                                                                                                                                                                                                                                                                                                                                                                                                                                                                                                                                                                                                                                                                                                                                                                                                                                                                                                                                                                                                                                                                                                                                                                                                                                                                                                                                                                                                                                                                                                                                                                                                                                                                                                                                                                          | overlap locations                                                                     | RE RE and EO                     |                           |                        |                              |             |                       |                 |                     |    |