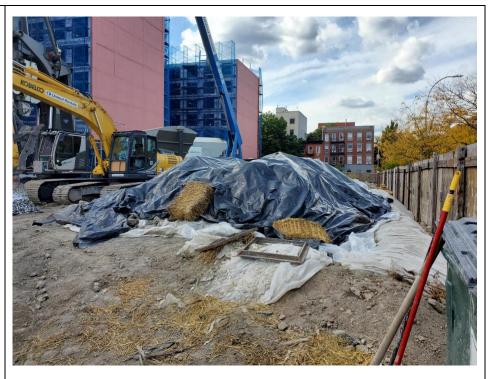

### Photo 3: GSI applying foam while reshaping ISS stockpile, facing south.

Photo 4: Poly sheeting placed atop ISS spoils and secured after reshaping, facing southwest.

Photo 5: Poly sheeting placed on top of berm with ISS material and secured at the end of the day, facing west.

Photo 6: Poly sheeting ion top of the north stockpile secured at the end of the day, facing west.

Air Monitoring Notes:

Weather Notes:

|                                       | Tue                                               | sday, Oo | ctober 8, 2024              |                                       |  |  |  |  |  |
|---------------------------------------|---------------------------------------------------|----------|-----------------------------|---------------------------------------|--|--|--|--|--|
| Nu                                    | Number of Instances Where Downwind Particulates 0 |          |                             |                                       |  |  |  |  |  |
| Number of Comparable Data Points = 30 |                                                   |          |                             |                                       |  |  |  |  |  |
|                                       | 7:45                                              |          |                             |                                       |  |  |  |  |  |
|                                       | 15:00                                             |          |                             |                                       |  |  |  |  |  |
| PARTICULATE DATA                      |                                                   |          |                             |                                       |  |  |  |  |  |
|                                       |                                                   |          |                             |                                       |  |  |  |  |  |
| Time                                  | 15-Min Avg<br>Concentration                       | Time     | 15-Min Avg<br>Concentration | Exceeds<br>Particulate<br>Alarm Limit |  |  |  |  |  |
|                                       | (ug/m³)                                           |          | (ug/m³)                     |                                       |  |  |  |  |  |
| 7:45                                  | 15.4                                              | 7:45     | 17.4                        | -                                     |  |  |  |  |  |
| 8:00                                  | 26.7                                              | 8:00     | 7.2                         | -                                     |  |  |  |  |  |
| 8:15                                  | 12.4                                              | 8:15     | 16.5                        | -                                     |  |  |  |  |  |
| 8:30                                  | 9.6                                               | 8:30     | 23.2                        | -                                     |  |  |  |  |  |
| 8:45                                  | 8.6                                               | 8:45     | 24.5                        | -                                     |  |  |  |  |  |
| 9:00                                  | 17.6                                              | 9:00     | 11.8                        | -                                     |  |  |  |  |  |
| 9:15                                  | 12.9                                              | 9:15     | 19.3                        | -                                     |  |  |  |  |  |
| 9:30                                  | 4.6                                               | 9:30     | 30.0                        | -                                     |  |  |  |  |  |
| 9:45                                  | 20.8                                              | 9:45     | 12.9                        | -                                     |  |  |  |  |  |
| 10:00                                 | 12.5                                              | 10:00    | 15.9                        | -                                     |  |  |  |  |  |
| 10:15                                 | 3.3                                               | 10:15    | 19.0                        | -                                     |  |  |  |  |  |
| 10:30                                 | 3.8                                               | 10:30    | 21.9                        | -                                     |  |  |  |  |  |
| 10:45                                 | 14.8                                              | 10:45    | 8.8                         | -                                     |  |  |  |  |  |
| 11:00                                 | 9.0                                               | 11:00    | 19.1                        | -                                     |  |  |  |  |  |
| 11:15                                 | 4.2                                               | 11:15    | 22.0                        | -                                     |  |  |  |  |  |
| 11:30                                 | 3.8                                               | 11:30    | 27.7                        | -                                     |  |  |  |  |  |
| 11:45                                 | 3.1                                               | 11:45    | 21.9                        | -                                     |  |  |  |  |  |
| 12:00                                 | 3.0                                               | 12:00    | 19.0                        | -                                     |  |  |  |  |  |
| 12:15                                 | 3.3                                               | 12:15    | 23.5                        | -                                     |  |  |  |  |  |
| 12:30                                 | 4.0                                               | 12:30    | 22.8                        | -                                     |  |  |  |  |  |
| 12:45                                 | 6.0                                               | 12:45    | 55.9                        | -                                     |  |  |  |  |  |
| 13:00                                 | 7.8                                               | 13:00    | 46.8                        | -                                     |  |  |  |  |  |
| 13:15                                 | 7.4                                               | 13:15    | 41.8                        | -                                     |  |  |  |  |  |
| 13:30                                 | 8.0                                               | 13:30    | 38.7                        | -                                     |  |  |  |  |  |
| 13:45                                 | 6.2                                               | 13:45    | 37.4                        | -                                     |  |  |  |  |  |
| 14:00                                 | 6.4                                               | 14:00    | 36.9                        | -                                     |  |  |  |  |  |
| 14:15                                 | 6.6                                               | 14:15    | -                           | -                                     |  |  |  |  |  |
| 14:30                                 | 11.4                                              | 14:30    | 5.8                         | -                                     |  |  |  |  |  |
| 14:45                                 | 35.4                                              | 14:45    | 15.9                        | -                                     |  |  |  |  |  |
| 15:00                                 | 5.3                                               | 15:00    | 17.7                        | -                                     |  |  |  |  |  |