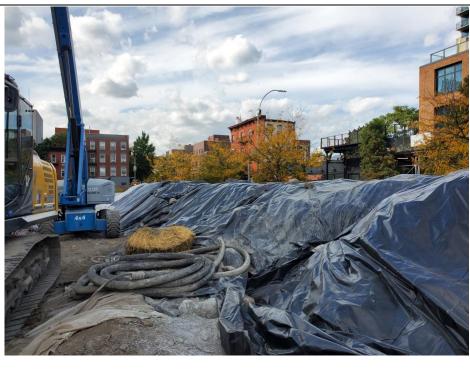

### Photo 3: GSI applying foam while reshaping ISS stockpile, facing south.

Photo 4: Poly sheeting placed atop ISS spoils and secured after reshaping, facing southwest.

Photo 5: Poly sheeting placed on top of berm with ISS material and secured at the end of the day, facing west.

Photo 6: Poly sheeting ion top of the north stockpile secured at the end of the day, facing west.

Air Monitoring Notes:

Weather Notes:

|                                       | Tue                                               | sday, Oo | ctober 8, 2024              |                                       |  |  |  |  |  |
|---------------------------------------|---------------------------------------------------|----------|-----------------------------|---------------------------------------|--|--|--|--|--|
| Nu                                    | Number of Instances Where Downwind Particulates 0 |          |                             |                                       |  |  |  |  |  |
| Number of Comparable Data Points = 30 |                                                   |          |                             |                                       |  |  |  |  |  |
|                                       | 7:45                                              |          |                             |                                       |  |  |  |  |  |
|                                       | 15:00                                             |          |                             |                                       |  |  |  |  |  |
| PARTICULATE DATA                      |                                                   |          |                             |                                       |  |  |  |  |  |
|                                       |                                                   |          |                             |                                       |  |  |  |  |  |
| Time                                  | 15-Min Avg<br>Concentration                       | Time     | 15-Min Avg<br>Concentration | Exceeds<br>Particulate<br>Alarm Limit |  |  |  |  |  |
|                                       | (ug/m³)                                           |          | (ug/m³)                     |                                       |  |  |  |  |  |
| 7:45                                  | 15.4                                              | 7:45     | 17.4                        | -                                     |  |  |  |  |  |
| 8:00                                  | 26.7                                              | 8:00     | 7.2                         | -                                     |  |  |  |  |  |
| 8:15                                  | 12.4                                              | 8:15     | 16.5                        | -                                     |  |  |  |  |  |
| 8:30                                  | 9.6                                               | 8:30     | 23.2                        | -                                     |  |  |  |  |  |
| 8:45                                  | 8.6                                               | 8:45     | 24.5                        | -                                     |  |  |  |  |  |
| 9:00                                  | 17.6                                              | 9:00     | 11.8                        | -                                     |  |  |  |  |  |
| 9:15                                  | 12.9                                              | 9:15     | 19.3                        | -                                     |  |  |  |  |  |
| 9:30                                  | 4.6                                               | 9:30     | 30.0                        | -                                     |  |  |  |  |  |
| 9:45                                  | 20.8                                              | 9:45     | 12.9                        | -                                     |  |  |  |  |  |
| 10:00                                 | 12.5                                              | 10:00    | 15.9                        | -                                     |  |  |  |  |  |
| 10:15                                 | 3.3                                               | 10:15    | 19.0                        | -                                     |  |  |  |  |  |
| 10:30                                 | 3.8                                               | 10:30    | 21.9                        | -                                     |  |  |  |  |  |
| 10:45                                 | 14.8                                              | 10:45    | 8.8                         | -                                     |  |  |  |  |  |
| 11:00                                 | 9.0                                               | 11:00    | 19.1                        | -                                     |  |  |  |  |  |
| 11:15                                 | 4.2                                               | 11:15    | 22.0                        | -                                     |  |  |  |  |  |
| 11:30                                 | 3.8                                               | 11:30    | 27.7                        | -                                     |  |  |  |  |  |
| 11:45                                 | 3.1                                               | 11:45    | 21.9                        | -                                     |  |  |  |  |  |
| 12:00                                 | 3.0                                               | 12:00    | 19.0                        | -                                     |  |  |  |  |  |
| 12:15                                 | 3.3                                               | 12:15    | 23.5                        | -                                     |  |  |  |  |  |
| 12:30                                 | 4.0                                               | 12:30    | 22.8                        | -                                     |  |  |  |  |  |
| 12:45                                 | 6.0                                               | 12:45    | 55.9                        | -                                     |  |  |  |  |  |
| 13:00                                 | 7.8                                               | 13:00    | 46.8                        | -                                     |  |  |  |  |  |
| 13:15                                 | 7.4                                               | 13:15    | 41.8                        | -                                     |  |  |  |  |  |
| 13:30                                 | 8.0                                               | 13:30    | 38.7                        | -                                     |  |  |  |  |  |
| 13:45                                 | 6.2                                               | 13:45    | 37.4                        | -                                     |  |  |  |  |  |
| 14:00                                 | 6.4                                               | 14:00    | 36.9                        | -                                     |  |  |  |  |  |
| 14:15                                 | 6.6                                               | 14:15    | -                           | -                                     |  |  |  |  |  |
| 14:30                                 | 11.4                                              | 14:30    | 5.8                         | -                                     |  |  |  |  |  |
| 14:45                                 | 35.4                                              | 14:45    | 15.9                        | -                                     |  |  |  |  |  |
| 15:00                                 | 5.3                                               | 15:00    | 17.7                        | -                                     |  |  |  |  |  |