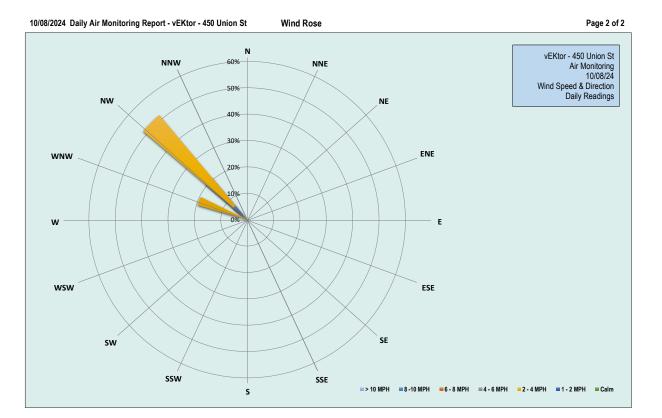

## DAILY STATUS REPORT

| Prepared By: Antonio Ca                                                                                                                                                                                                                                                                                                                                                                                                                                                                                                                                                                                                                                                                                                                                                                                                                                                                                                                                                                                                                                                                                                                                                                                                                                                                                                                                                                                                                                                                                                                                                                                                                                                                                                                                                                                                                                                                                                                                                                                                                                                                                                        | ardenas                                                                               | WEATHER                          | Snow                      | Rain                   | Overcast                     |             | Partly<br>Cloudy      | х               | Bright<br>Sun       | X  |
|--------------------------------------------------------------------------------------------------------------------------------------------------------------------------------------------------------------------------------------------------------------------------------------------------------------------------------------------------------------------------------------------------------------------------------------------------------------------------------------------------------------------------------------------------------------------------------------------------------------------------------------------------------------------------------------------------------------------------------------------------------------------------------------------------------------------------------------------------------------------------------------------------------------------------------------------------------------------------------------------------------------------------------------------------------------------------------------------------------------------------------------------------------------------------------------------------------------------------------------------------------------------------------------------------------------------------------------------------------------------------------------------------------------------------------------------------------------------------------------------------------------------------------------------------------------------------------------------------------------------------------------------------------------------------------------------------------------------------------------------------------------------------------------------------------------------------------------------------------------------------------------------------------------------------------------------------------------------------------------------------------------------------------------------------------------------------------------------------------------------------------|---------------------------------------------------------------------------------------|----------------------------------|---------------------------|------------------------|------------------------------|-------------|-----------------------|-----------------|---------------------|----|
|                                                                                                                                                                                                                                                                                                                                                                                                                                                                                                                                                                                                                                                                                                                                                                                                                                                                                                                                                                                                                                                                                                                                                                                                                                                                                                                                                                                                                                                                                                                                                                                                                                                                                                                                                                                                                                                                                                                                                                                                                                                                                                                                |                                                                                       | TEMP.                            | < 32                      | 32-50                  | 50-70                        | x           | 70-85                 |                 | >85                 |    |
| NYSDEC BCP Site No:                                                                                                                                                                                                                                                                                                                                                                                                                                                                                                                                                                                                                                                                                                                                                                                                                                                                                                                                                                                                                                                                                                                                                                                                                                                                                                                                                                                                                                                                                                                                                                                                                                                                                                                                                                                                                                                                                                                                                                                                                                                                                                            | C224219                                                                               | Date: 10/08/202                  |                           |                        |                              |             |                       | )24             |                     |    |
| Project Name:                                                                                                                                                                                                                                                                                                                                                                                                                                                                                                                                                                                                                                                                                                                                                                                                                                                                                                                                                                                                                                                                                                                                                                                                                                                                                                                                                                                                                                                                                                                                                                                                                                                                                                                                                                                                                                                                                                                                                                                                                                                                                                                  | 450 Union Stree                                                                       | t, Brooklyn, NY                  | ,                         | ·                      | ·                            |             |                       |                 |                     |    |
|                                                                                                                                                                                                                                                                                                                                                                                                                                                                                                                                                                                                                                                                                                                                                                                                                                                                                                                                                                                                                                                                                                                                                                                                                                                                                                                                                                                                                                                                                                                                                                                                                                                                                                                                                                                                                                                                                                                                                                                                                                                                                                                                |                                                                                       |                                  |                           |                        |                              |             |                       |                 |                     |    |
| <b>Consultant:</b><br>Vektor Consultants – Ant                                                                                                                                                                                                                                                                                                                                                                                                                                                                                                                                                                                                                                                                                                                                                                                                                                                                                                                                                                                                                                                                                                                                                                                                                                                                                                                                                                                                                                                                                                                                                                                                                                                                                                                                                                                                                                                                                                                                                                                                                                                                                 | onio Cardenas                                                                         |                                  | Geo-S                     |                        | c Subcontra                  |             |                       | - ntr           | otor                |    |
| Visitors:                                                                                                                                                                                                                                                                                                                                                                                                                                                                                                                                                                                                                                                                                                                                                                                                                                                                                                                                                                                                                                                                                                                                                                                                                                                                                                                                                                                                                                                                                                                                                                                                                                                                                                                                                                                                                                                                                                                                                                                                                                                                                                                      |                                                                                       |                                  |                           | On-Site:               | al Drilling Co               | ). Inc      | :- Subc               | JIII            | actor               |    |
| WSP – Aaron Schmidt                                                                                                                                                                                                                                                                                                                                                                                                                                                                                                                                                                                                                                                                                                                                                                                                                                                                                                                                                                                                                                                                                                                                                                                                                                                                                                                                                                                                                                                                                                                                                                                                                                                                                                                                                                                                                                                                                                                                                                                                                                                                                                            |                                                                                       |                                  | 07:00                     | - 15:00                |                              |             |                       |                 |                     |    |
| NYSDEC – Meghan Med                                                                                                                                                                                                                                                                                                                                                                                                                                                                                                                                                                                                                                                                                                                                                                                                                                                                                                                                                                                                                                                                                                                                                                                                                                                                                                                                                                                                                                                                                                                                                                                                                                                                                                                                                                                                                                                                                                                                                                                                                                                                                                            | dwid and Tracy Ga                                                                     | irland                           |                           |                        |                              |             |                       |                 |                     |    |
| Work Activities Perform                                                                                                                                                                                                                                                                                                                                                                                                                                                                                                                                                                                                                                                                                                                                                                                                                                                                                                                                                                                                                                                                                                                                                                                                                                                                                                                                                                                                                                                                                                                                                                                                                                                                                                                                                                                                                                                                                                                                                                                                                                                                                                        | ned:                                                                                  |                                  |                           |                        |                              |             |                       |                 |                     |    |
| C2 (ISS-4C) and of recovery from                                                                                                                                                                                                                                                                                                                                                                                                                                                                                                                                                                                                                                                                                                                                                                                                                                                                                                                                                                                                                                                                                                                                                                                                                                                                                                                                                                                                                                                                                                                                                                                                                                                                                                                                                                                                                                                                                                                                                                                                                                                                                               | o confirmation core<br>d between column<br>n debris obstruction<br>ue to the same iss | s C2 and D2 (I<br>g sample extra | SS-5C). I<br>ction. Drill | SS-4C was ing was offs | drilled down<br>et to ISS-5C | to 2<br>whi | 0 feet bo<br>ch was o | js du<br>Irille | ue to lao<br>d down |    |
|                                                                                                                                                                                                                                                                                                                                                                                                                                                                                                                                                                                                                                                                                                                                                                                                                                                                                                                                                                                                                                                                                                                                                                                                                                                                                                                                                                                                                                                                                                                                                                                                                                                                                                                                                                                                                                                                                                                                                                                                                                                                                                                                | general housekeep<br>C. Housekeeping i                                                |                                  |                           |                        |                              |             | in prepa              | ratic           | n for               |    |
| covering of stoc                                                                                                                                                                                                                                                                                                                                                                                                                                                                                                                                                                                                                                                                                                                                                                                                                                                                                                                                                                                                                                                                                                                                                                                                                                                                                                                                                                                                                                                                                                                                                                                                                                                                                                                                                                                                                                                                                                                                                                                                                                                                                                               | P oversaw GSI imp<br>kpiles with poly-sh                                              | neeting) and do                  |                           |                        |                              |             |                       |                 |                     |    |
| Community Air Monitor                                                                                                                                                                                                                                                                                                                                                                                                                                                                                                                                                                                                                                                                                                                                                                                                                                                                                                                                                                                                                                                                                                                                                                                                                                                                                                                                                                                                                                                                                                                                                                                                                                                                                                                                                                                                                                                                                                                                                                                                                                                                                                          | ing Program (CA                                                                       | MP)                              |                           |                        |                              |             |                       |                 |                     |    |
| An Upwind and Downwir<br>Upwind CAMP station was<br>Site as the wind was cons                                                                                                                                                                                                                                                                                                                                                                                                                                                                                                                                                                                                                                                                                                                                                                                                                                                                                                                                                                                                                                                                                                                                                                                                                                                                                                                                                                                                                                                                                                                                                                                                                                                                                                                                                                                                                                                                                                                                                                                                                                                  | as in the northeast                                                                   | t of the Site an                 |                           |                        |                              |             |                       |                 |                     |    |
| Background Levels (Initial PID: 0.0 ppm Dust: 0.                                                                                                                                                                                                                                                                                                                                                                                                                                                                                                                                                                                                                                                                                                                                                                                                                                                                                                                                                                                                                                                                                                                                                                                                                                                                                                                                                                                                                                                                                                                                                                                                                                                                                                                                                                                                                                                                                                                                                                                                                                                                               | Readings at Start o<br>.0174 mg/m <sup>3</sup>                                        | of Day):                         |                           |                        |                              |             |                       |                 |                     |    |
| Highest Levels:<br>PID: 0.0 ppm Dust: 0                                                                                                                                                                                                                                                                                                                                                                                                                                                                                                                                                                                                                                                                                                                                                                                                                                                                                                                                                                                                                                                                                                                                                                                                                                                                                                                                                                                                                                                                                                                                                                                                                                                                                                                                                                                                                                                                                                                                                                                                                                                                                        | .0559 mg/m <sup>3</sup>                                                               |                                  |                           |                        |                              |             |                       |                 |                     |    |
|                                                                                                                                                                                                                                                                                                                                                                                                                                                                                                                                                                                                                                                                                                                                                                                                                                                                                                                                                                                                                                                                                                                                                                                                                                                                                                                                                                                                                                                                                                                                                                                                                                                                                                                                                                                                                                                                                                                                                                                                                                                                                                                                | was implemented<br>0210705, AND Mi                                                    |                                  |                           |                        |                              |             |                       |                 |                     |    |
| <ul> <li>Downwind CAMP was implemented during ISS activities. CAMP equipment consisted of a DustTrack II M<br/>8530; S/N: 8530221304, AND MiniRAE 3000, Model PGM-7320 photoionization detector (PID); S/N:<br/>926055.</li> </ul>                                                                                                                                                                                                                                                                                                                                                                                                                                                                                                                                                                                                                                                                                                                                                                                                                                                                                                                                                                                                                                                                                                                                                                                                                                                                                                                                                                                                                                                                                                                                                                                                                                                                                                                                                                                                                                                                                             |                                                                                       |                                  |                           |                        |                              |             |                       |                 |                     |    |
| the work area C                                                                                                                                                                                                                                                                                                                                                                                                                                                                                                                                                                                                                                                                                                                                                                                                                                                                                                                                                                                                                                                                                                                                                                                                                                                                                                                                                                                                                                                                                                                                                                                                                                                                                                                                                                                                                                                                                                                                                                                                                                                                                                                | concentrations we AMP stations.                                                       | ere detected in                  | exceedar                  | ice of the da          | ily short-tern               | n exp       | oosure li             | mit (           | STEL)               | at |
| Problems Encountered                                                                                                                                                                                                                                                                                                                                                                                                                                                                                                                                                                                                                                                                                                                                                                                                                                                                                                                                                                                                                                                                                                                                                                                                                                                                                                                                                                                                                                                                                                                                                                                                                                                                                                                                                                                                                                                                                                                                                                                                                                                                                                           |                                                                                       |                                  |                           |                        |                              |             |                       |                 |                     |    |
| None.                                                                                                                                                                                                                                                                                                                                                                                                                                                                                                                                                                                                                                                                                                                                                                                                                                                                                                                                                                                                                                                                                                                                                                                                                                                                                                                                                                                                                                                                                                                                                                                                                                                                                                                                                                                                                                                                                                                                                                                                                                                                                                                          | a Navé Dara                                                                           |                                  |                           |                        |                              |             |                       |                 |                     |    |
| Planned Activities for the second sec | •                                                                                     |                                  |                           |                        |                              |             |                       |                 |                     |    |
| <ul> <li>ISS 00/ paring at</li> </ul>                                                                                                                                                                                                                                                                                                                                                                                                                                                                                                                                                                                                                                                                                                                                                                                                                                                                                                                                                                                                                                                                                                                                                                                                                                                                                                                                                                                                                                                                                                                                                                                                                                                                                                                                                                                                                                                                                                                                                                                                                                                                                          | overlap locations                                                                     | RE RE and EO                     |                           |                        |                              |             |                       |                 |                     |    |