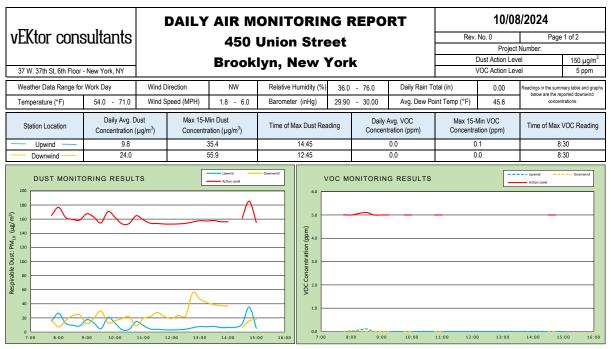

## DAILY STATUS REPORT

| Prepared By: Antonio Ca                                                                                                                                                                                                                                                                                                                                                                                                                                                                                                                                                                                                                                                                                                                                                                                                                                                                                                                                                                                                                                                                                                                                                                                                                                                                                                                                                                                                                                                                                                                                                                                                                                                                                                                                                                                                                                                                                                                                                                                                                                                                                                        | ardenas                                                                               | WEATHER                          | Snow                      | Rain                   | Overcast                     |             | Partly<br>Cloudy      | х               | Bright<br>Sun       | X  |
|--------------------------------------------------------------------------------------------------------------------------------------------------------------------------------------------------------------------------------------------------------------------------------------------------------------------------------------------------------------------------------------------------------------------------------------------------------------------------------------------------------------------------------------------------------------------------------------------------------------------------------------------------------------------------------------------------------------------------------------------------------------------------------------------------------------------------------------------------------------------------------------------------------------------------------------------------------------------------------------------------------------------------------------------------------------------------------------------------------------------------------------------------------------------------------------------------------------------------------------------------------------------------------------------------------------------------------------------------------------------------------------------------------------------------------------------------------------------------------------------------------------------------------------------------------------------------------------------------------------------------------------------------------------------------------------------------------------------------------------------------------------------------------------------------------------------------------------------------------------------------------------------------------------------------------------------------------------------------------------------------------------------------------------------------------------------------------------------------------------------------------|---------------------------------------------------------------------------------------|----------------------------------|---------------------------|------------------------|------------------------------|-------------|-----------------------|-----------------|---------------------|----|
|                                                                                                                                                                                                                                                                                                                                                                                                                                                                                                                                                                                                                                                                                                                                                                                                                                                                                                                                                                                                                                                                                                                                                                                                                                                                                                                                                                                                                                                                                                                                                                                                                                                                                                                                                                                                                                                                                                                                                                                                                                                                                                                                |                                                                                       | TEMP.                            | < 32                      | 32-50                  | 50-70                        | x           | 70-85                 |                 | >85                 |    |
| NYSDEC BCP Site No:                                                                                                                                                                                                                                                                                                                                                                                                                                                                                                                                                                                                                                                                                                                                                                                                                                                                                                                                                                                                                                                                                                                                                                                                                                                                                                                                                                                                                                                                                                                                                                                                                                                                                                                                                                                                                                                                                                                                                                                                                                                                                                            | C224219                                                                               | Date: 10/08/202                  |                           |                        |                              |             |                       | )24             |                     |    |
| Project Name:                                                                                                                                                                                                                                                                                                                                                                                                                                                                                                                                                                                                                                                                                                                                                                                                                                                                                                                                                                                                                                                                                                                                                                                                                                                                                                                                                                                                                                                                                                                                                                                                                                                                                                                                                                                                                                                                                                                                                                                                                                                                                                                  | 450 Union Stree                                                                       | t, Brooklyn, NY                  | ,                         | ·                      | ·                            |             |                       |                 |                     |    |
|                                                                                                                                                                                                                                                                                                                                                                                                                                                                                                                                                                                                                                                                                                                                                                                                                                                                                                                                                                                                                                                                                                                                                                                                                                                                                                                                                                                                                                                                                                                                                                                                                                                                                                                                                                                                                                                                                                                                                                                                                                                                                                                                |                                                                                       |                                  |                           |                        |                              |             |                       |                 |                     |    |
| <b>Consultant:</b><br>Vektor Consultants – Ant                                                                                                                                                                                                                                                                                                                                                                                                                                                                                                                                                                                                                                                                                                                                                                                                                                                                                                                                                                                                                                                                                                                                                                                                                                                                                                                                                                                                                                                                                                                                                                                                                                                                                                                                                                                                                                                                                                                                                                                                                                                                                 | onio Cardenas                                                                         |                                  | Geo-S                     |                        | c Subcontra                  |             |                       | - ntr           | otor                |    |
| Visitors:                                                                                                                                                                                                                                                                                                                                                                                                                                                                                                                                                                                                                                                                                                                                                                                                                                                                                                                                                                                                                                                                                                                                                                                                                                                                                                                                                                                                                                                                                                                                                                                                                                                                                                                                                                                                                                                                                                                                                                                                                                                                                                                      |                                                                                       |                                  |                           | On-Site:               | al Drilling Co               | ). Inc      | :- Subc               | JIII            | actor               |    |
| WSP – Aaron Schmidt                                                                                                                                                                                                                                                                                                                                                                                                                                                                                                                                                                                                                                                                                                                                                                                                                                                                                                                                                                                                                                                                                                                                                                                                                                                                                                                                                                                                                                                                                                                                                                                                                                                                                                                                                                                                                                                                                                                                                                                                                                                                                                            |                                                                                       |                                  | 07:00                     | - 15:00                |                              |             |                       |                 |                     |    |
| NYSDEC – Meghan Med                                                                                                                                                                                                                                                                                                                                                                                                                                                                                                                                                                                                                                                                                                                                                                                                                                                                                                                                                                                                                                                                                                                                                                                                                                                                                                                                                                                                                                                                                                                                                                                                                                                                                                                                                                                                                                                                                                                                                                                                                                                                                                            | dwid and Tracy Ga                                                                     | irland                           |                           |                        |                              |             |                       |                 |                     |    |
| Work Activities Perform                                                                                                                                                                                                                                                                                                                                                                                                                                                                                                                                                                                                                                                                                                                                                                                                                                                                                                                                                                                                                                                                                                                                                                                                                                                                                                                                                                                                                                                                                                                                                                                                                                                                                                                                                                                                                                                                                                                                                                                                                                                                                                        | ned:                                                                                  |                                  |                           |                        |                              |             |                       |                 |                     |    |
| C2 (ISS-4C) and of recovery from                                                                                                                                                                                                                                                                                                                                                                                                                                                                                                                                                                                                                                                                                                                                                                                                                                                                                                                                                                                                                                                                                                                                                                                                                                                                                                                                                                                                                                                                                                                                                                                                                                                                                                                                                                                                                                                                                                                                                                                                                                                                                               | o confirmation core<br>d between column<br>n debris obstruction<br>ue to the same iss | s C2 and D2 (I<br>g sample extra | SS-5C). I<br>ction. Drill | SS-4C was ing was offs | drilled down<br>et to ISS-5C | to 2<br>whi | 0 feet bo<br>ch was o | js du<br>Irille | ue to lao<br>d down |    |
|                                                                                                                                                                                                                                                                                                                                                                                                                                                                                                                                                                                                                                                                                                                                                                                                                                                                                                                                                                                                                                                                                                                                                                                                                                                                                                                                                                                                                                                                                                                                                                                                                                                                                                                                                                                                                                                                                                                                                                                                                                                                                                                                | general housekeep<br>C. Housekeeping i                                                |                                  |                           |                        |                              |             | in prepa              | ratic           | n for               |    |
| covering of stoc                                                                                                                                                                                                                                                                                                                                                                                                                                                                                                                                                                                                                                                                                                                                                                                                                                                                                                                                                                                                                                                                                                                                                                                                                                                                                                                                                                                                                                                                                                                                                                                                                                                                                                                                                                                                                                                                                                                                                                                                                                                                                                               | P oversaw GSI imp<br>kpiles with poly-sh                                              | neeting) and do                  |                           |                        |                              |             |                       |                 |                     |    |
| Community Air Monitor                                                                                                                                                                                                                                                                                                                                                                                                                                                                                                                                                                                                                                                                                                                                                                                                                                                                                                                                                                                                                                                                                                                                                                                                                                                                                                                                                                                                                                                                                                                                                                                                                                                                                                                                                                                                                                                                                                                                                                                                                                                                                                          | ing Program (CA                                                                       | MP)                              |                           |                        |                              |             |                       |                 |                     |    |
| An Upwind and Downwir<br>Upwind CAMP station was<br>Site as the wind was cons                                                                                                                                                                                                                                                                                                                                                                                                                                                                                                                                                                                                                                                                                                                                                                                                                                                                                                                                                                                                                                                                                                                                                                                                                                                                                                                                                                                                                                                                                                                                                                                                                                                                                                                                                                                                                                                                                                                                                                                                                                                  | as in the northeast                                                                   | t of the Site an                 |                           |                        |                              |             |                       |                 |                     |    |
| Background Levels (Initial PID: 0.0 ppm Dust: 0.                                                                                                                                                                                                                                                                                                                                                                                                                                                                                                                                                                                                                                                                                                                                                                                                                                                                                                                                                                                                                                                                                                                                                                                                                                                                                                                                                                                                                                                                                                                                                                                                                                                                                                                                                                                                                                                                                                                                                                                                                                                                               | Readings at Start o<br>.0174 mg/m <sup>3</sup>                                        | of Day):                         |                           |                        |                              |             |                       |                 |                     |    |
| Highest Levels:<br>PID: 0.0 ppm Dust: 0                                                                                                                                                                                                                                                                                                                                                                                                                                                                                                                                                                                                                                                                                                                                                                                                                                                                                                                                                                                                                                                                                                                                                                                                                                                                                                                                                                                                                                                                                                                                                                                                                                                                                                                                                                                                                                                                                                                                                                                                                                                                                        | .0559 mg/m <sup>3</sup>                                                               |                                  |                           |                        |                              |             |                       |                 |                     |    |
|                                                                                                                                                                                                                                                                                                                                                                                                                                                                                                                                                                                                                                                                                                                                                                                                                                                                                                                                                                                                                                                                                                                                                                                                                                                                                                                                                                                                                                                                                                                                                                                                                                                                                                                                                                                                                                                                                                                                                                                                                                                                                                                                | was implemented<br>0210705, AND Mi                                                    |                                  |                           |                        |                              |             |                       |                 |                     |    |
| <ul> <li>Downwind CAMP was implemented during ISS activities. CAMP equipment consisted of a DustTrack II M<br/>8530; S/N: 8530221304, AND MiniRAE 3000, Model PGM-7320 photoionization detector (PID); S/N:<br/>926055.</li> </ul>                                                                                                                                                                                                                                                                                                                                                                                                                                                                                                                                                                                                                                                                                                                                                                                                                                                                                                                                                                                                                                                                                                                                                                                                                                                                                                                                                                                                                                                                                                                                                                                                                                                                                                                                                                                                                                                                                             |                                                                                       |                                  |                           |                        |                              |             |                       |                 |                     |    |
| the work area C                                                                                                                                                                                                                                                                                                                                                                                                                                                                                                                                                                                                                                                                                                                                                                                                                                                                                                                                                                                                                                                                                                                                                                                                                                                                                                                                                                                                                                                                                                                                                                                                                                                                                                                                                                                                                                                                                                                                                                                                                                                                                                                | concentrations we AMP stations.                                                       | ere detected in                  | exceedar                  | ice of the da          | ily short-tern               | n exp       | oosure li             | mit (           | STEL)               | at |
| Problems Encountered                                                                                                                                                                                                                                                                                                                                                                                                                                                                                                                                                                                                                                                                                                                                                                                                                                                                                                                                                                                                                                                                                                                                                                                                                                                                                                                                                                                                                                                                                                                                                                                                                                                                                                                                                                                                                                                                                                                                                                                                                                                                                                           |                                                                                       |                                  |                           |                        |                              |             |                       |                 |                     |    |
| None.                                                                                                                                                                                                                                                                                                                                                                                                                                                                                                                                                                                                                                                                                                                                                                                                                                                                                                                                                                                                                                                                                                                                                                                                                                                                                                                                                                                                                                                                                                                                                                                                                                                                                                                                                                                                                                                                                                                                                                                                                                                                                                                          | a Navé Dara                                                                           |                                  |                           |                        |                              |             |                       |                 |                     |    |
| Planned Activities for the second sec | •                                                                                     |                                  |                           |                        |                              |             |                       |                 |                     |    |
| <ul> <li>ISS 00/ paring at</li> </ul>                                                                                                                                                                                                                                                                                                                                                                                                                                                                                                                                                                                                                                                                                                                                                                                                                                                                                                                                                                                                                                                                                                                                                                                                                                                                                                                                                                                                                                                                                                                                                                                                                                                                                                                                                                                                                                                                                                                                                                                                                                                                                          | overlap locations                                                                     | RE RE and EO                     |                           |                        |                              |             |                       |                 |                     |    |

Photo 6: Poly sheeting ion top of the north stockpile secured at the end of the day, facing west.

Air Monitoring Notes:

Weather Notes:

|                                       | Tue                                               | sday, Oo | ctober 8, 2024              |                                       |  |  |  |  |  |
|---------------------------------------|---------------------------------------------------|----------|-----------------------------|---------------------------------------|--|--|--|--|--|
| Nu                                    | Number of Instances Where Downwind Particulates 0 |          |                             |                                       |  |  |  |  |  |
| Number of Comparable Data Points = 30 |                                                   |          |                             |                                       |  |  |  |  |  |
|                                       | 7:45                                              |          |                             |                                       |  |  |  |  |  |
|                                       | 15:00                                             |          |                             |                                       |  |  |  |  |  |
| PARTICULATE DATA                      |                                                   |          |                             |                                       |  |  |  |  |  |
|                                       |                                                   |          |                             |                                       |  |  |  |  |  |
| Time                                  | 15-Min Avg<br>Concentration                       | Time     | 15-Min Avg<br>Concentration | Exceeds<br>Particulate<br>Alarm Limit |  |  |  |  |  |
|                                       | (ug/m³)                                           |          | (ug/m³)                     |                                       |  |  |  |  |  |
| 7:45                                  | 15.4                                              | 7:45     | 17.4                        | -                                     |  |  |  |  |  |
| 8:00                                  | 26.7                                              | 8:00     | 7.2                         | -                                     |  |  |  |  |  |
| 8:15                                  | 12.4                                              | 8:15     | 16.5                        | -                                     |  |  |  |  |  |
| 8:30                                  | 9.6                                               | 8:30     | 23.2                        | -                                     |  |  |  |  |  |
| 8:45                                  | 8.6                                               | 8:45     | 24.5                        | -                                     |  |  |  |  |  |
| 9:00                                  | 17.6                                              | 9:00     | 11.8                        | -                                     |  |  |  |  |  |
| 9:15                                  | 12.9                                              | 9:15     | 19.3                        | -                                     |  |  |  |  |  |
| 9:30                                  | 4.6                                               | 9:30     | 30.0                        | -                                     |  |  |  |  |  |
| 9:45                                  | 20.8                                              | 9:45     | 12.9                        | -                                     |  |  |  |  |  |
| 10:00                                 | 12.5                                              | 10:00    | 15.9                        | -                                     |  |  |  |  |  |
| 10:15                                 | 3.3                                               | 10:15    | 19.0                        | -                                     |  |  |  |  |  |
| 10:30                                 | 3.8                                               | 10:30    | 21.9                        | -                                     |  |  |  |  |  |
| 10:45                                 | 14.8                                              | 10:45    | 8.8                         | -                                     |  |  |  |  |  |
| 11:00                                 | 9.0                                               | 11:00    | 19.1                        | -                                     |  |  |  |  |  |
| 11:15                                 | 4.2                                               | 11:15    | 22.0                        | -                                     |  |  |  |  |  |
| 11:30                                 | 3.8                                               | 11:30    | 27.7                        | -                                     |  |  |  |  |  |
| 11:45                                 | 3.1                                               | 11:45    | 21.9                        | -                                     |  |  |  |  |  |
| 12:00                                 | 3.0                                               | 12:00    | 19.0                        | -                                     |  |  |  |  |  |
| 12:15                                 | 3.3                                               | 12:15    | 23.5                        | -                                     |  |  |  |  |  |
| 12:30                                 | 4.0                                               | 12:30    | 22.8                        | -                                     |  |  |  |  |  |
| 12:45                                 | 6.0                                               | 12:45    | 55.9                        | -                                     |  |  |  |  |  |
| 13:00                                 | 7.8                                               | 13:00    | 46.8                        | -                                     |  |  |  |  |  |
| 13:15                                 | 7.4                                               | 13:15    | 41.8                        | -                                     |  |  |  |  |  |
| 13:30                                 | 8.0                                               | 13:30    | 38.7                        | -                                     |  |  |  |  |  |
| 13:45                                 | 6.2                                               | 13:45    | 37.4                        | -                                     |  |  |  |  |  |
| 14:00                                 | 6.4                                               | 14:00    | 36.9                        | -                                     |  |  |  |  |  |
| 14:15                                 | 6.6                                               | 14:15    | -                           | -                                     |  |  |  |  |  |
| 14:30                                 | 11.4                                              | 14:30    | 5.8                         | -                                     |  |  |  |  |  |
| 14:45                                 | 35.4                                              | 14:45    | 15.9                        | -                                     |  |  |  |  |  |
| 15:00                                 | 5.3                                               | 15:00    | 17.7                        | -                                     |  |  |  |  |  |

| Tuesday, October 8, 2024                          |                                      |       |                                      |                            |  |  |  |  |
|---------------------------------------------------|--------------------------------------|-------|--------------------------------------|----------------------------|--|--|--|--|
| Number of Instances Where Downwind VOCs Exceeds 0 |                                      |       |                                      |                            |  |  |  |  |
| Number of Comparable Data Points = 0              |                                      |       |                                      |                            |  |  |  |  |
|                                                   | 7:45                                 |       |                                      |                            |  |  |  |  |
|                                                   | 15:00                                |       |                                      |                            |  |  |  |  |
| PID DATA                                          |                                      |       |                                      |                            |  |  |  |  |
|                                                   | Upwind                               |       | Downwind                             |                            |  |  |  |  |
| Time                                              | 15-Min Avg<br>Concentration<br>(ppm) | Time  | 15-Min Avg<br>Concentration<br>(ppm) | Exceeds VOC<br>Alarm Limit |  |  |  |  |
| 7:45                                              | 0.0                                  | 7:45  | 0.0                                  | -                          |  |  |  |  |
| 8:00                                              | 0.0                                  | 8:00  | 0.0                                  | -                          |  |  |  |  |
| 8:15                                              | 0.1                                  | 8:15  | 0.0                                  | -                          |  |  |  |  |
| 8:30                                              | 0.1                                  | 8:30  | 0.0                                  | -                          |  |  |  |  |
| 8:45                                              | 0.0                                  | 8:45  | 0.0                                  | -                          |  |  |  |  |
| 9:00                                              | 0.0                                  | 9:00  | 0.0                                  | -                          |  |  |  |  |
| 9:15                                              | 0.0                                  | 9:15  | 0.0                                  | -                          |  |  |  |  |
| 9:30                                              | 0.0                                  | 9:30  | -                                    | -                          |  |  |  |  |
| 9:45                                              | 0.0                                  | 9:45  | 0.0                                  | -                          |  |  |  |  |
| 10:00                                             | 0.0                                  | 10:00 | 0.0                                  | -                          |  |  |  |  |
| 10:15                                             | 0.0                                  | 10:15 | -                                    | -                          |  |  |  |  |
| 10:30                                             | 0.0                                  | 10:30 | -                                    | -                          |  |  |  |  |
| 10:45                                             | 0.0                                  | 10:45 | 0.0                                  | -                          |  |  |  |  |
| 11:00                                             | 0.0                                  | 11:00 | 0.0                                  | -                          |  |  |  |  |
| 11:15                                             | 0.0                                  | 11:15 | -                                    | -                          |  |  |  |  |
| 11:30                                             | 0.0                                  | 11:30 | -                                    | -                          |  |  |  |  |
| 11:45                                             | 0.0                                  | 11:45 | -                                    | -                          |  |  |  |  |
| 12:00                                             | 0.0                                  | 12:00 | -                                    | -                          |  |  |  |  |
| 12:15                                             | 0.0                                  | 12:15 | -                                    | -                          |  |  |  |  |
| 12:30                                             | 0.0                                  | 12:30 | -                                    | -                          |  |  |  |  |
| 12:45                                             | 0.0                                  | 12:45 | -                                    | -                          |  |  |  |  |
| 13:00                                             | 0.0                                  | 13:00 | -                                    | -                          |  |  |  |  |
| 13:15                                             | 0.0                                  | 13:15 | -                                    | -                          |  |  |  |  |
| 13:30                                             | 0.0                                  | 13:30 | -                                    | -                          |  |  |  |  |
| 13:45                                             | 0.0                                  | 13:45 | -                                    | -                          |  |  |  |  |
| 14:00                                             | 0.0                                  | 14:00 | -                                    | -                          |  |  |  |  |
| 14:15                                             | 0.0                                  | 14:15 | -                                    | -                          |  |  |  |  |
| 14:30                                             | 0.0                                  | 14:30 | 0.0                                  | -                          |  |  |  |  |
| 14:45                                             | 0.0                                  | 14:45 | 0.0                                  | -                          |  |  |  |  |
| 15:00                                             | 0.0                                  | 15:00 | -                                    | -                          |  |  |  |  |