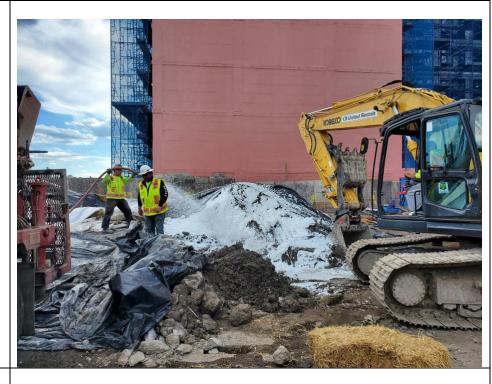

### Photo 3: GSI applying foam while reshaping ISS stockpile, facing south.

Photo 4: Poly sheeting placed atop ISS spoils and secured after reshaping, facing southwest.

Photo 5: Poly sheeting placed on top of berm with ISS material and secured at the end of the day, facing west.