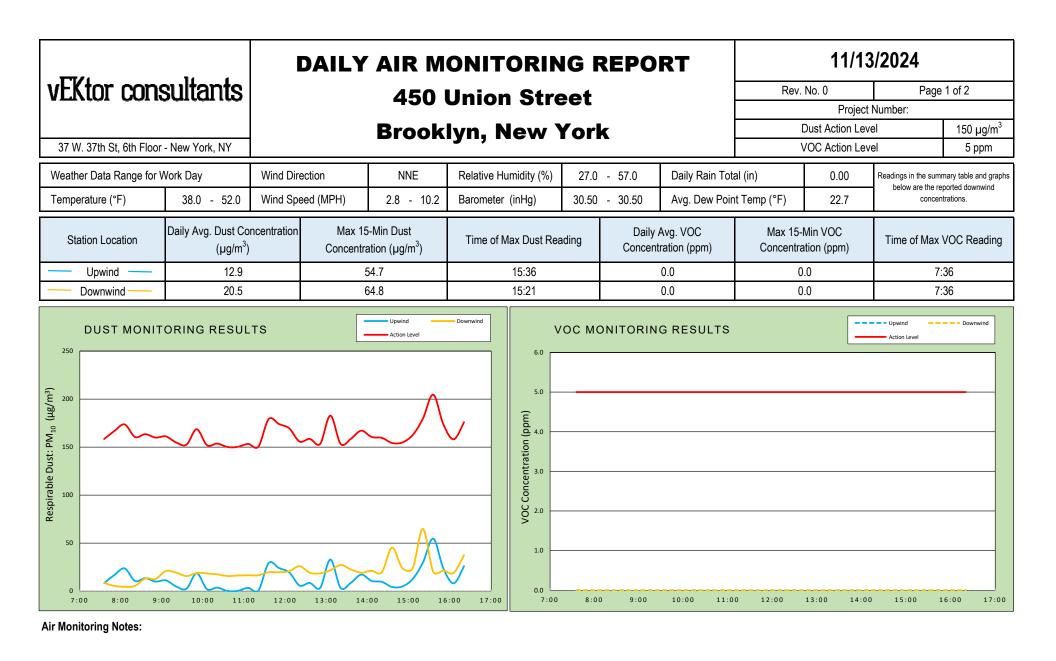

#### Community Air Monitoring Program (CAMP)

An Upwind and Downwind CAMP stations were placed within the perimeters of the Site during work activities. The Upwind CAMP station was in the west of the Site and the Downwind CAMP station was in the east portion of the Site as the wind was consistently coming from the west.

Background Levels (Initial Readings at Start of Day): PID: 0.0 ppm Dust: 0.0084 mg/m<sup>3</sup>

Highest Levels: PID: 0.0 ppm Dust: 0.0648 mg/m<sup>3</sup>

- Upwind CAMP was implemented during ISS activities. CAMP equipment consisted of a DustTrack II Model 8530; S/N: 8530210705, AND MiniRAE 3000, Model PGM-7320 photoionization detector (PID); S/N: 592-601281.
- Downwind CAMP was implemented during ISS activities. CAMP equipment consisted of a DustTrack II Model 8530; S/N: 8530221304, AND MiniRAE 3000, Model PGM-7320 photoionization detector (PID); S/N:592-926055.