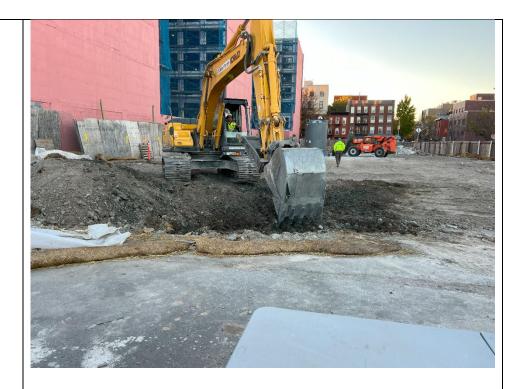

## Photo Log

Photo 3: Wooden truck pad, view facing southwest.

Photo 4: Truck being loaded with wooden truck pads, view facing northwest.

Photo 5: Regrading of soil to ground level, view facing west.

Photo 6: Poly sheeting placed on soil stockpile and secured at the end of the day, view facing south.