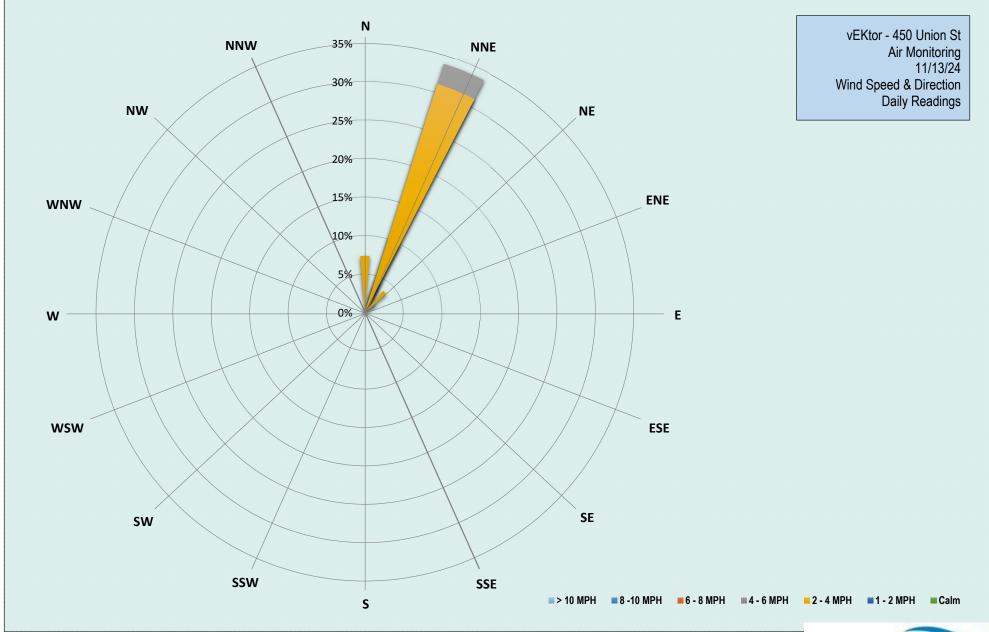

#### Community Air Monitoring Program (CAMP)

An Upwind and Downwind CAMP stations were placed within the perimeters of the Site during work activities. The Upwind CAMP station was in the west of the Site and the Downwind CAMP station was in the east portion of the Site as the wind was consistently coming from the west.