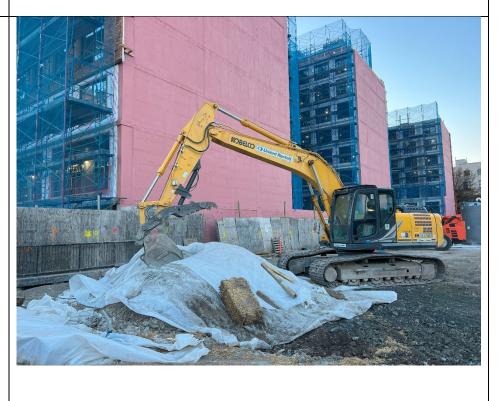

## Photo Log

Photo 3: Wooden truck pad, view facing southwest.

Photo 4: Truck being loaded with wooden truck pads, view facing northwest.

Photo 5: Regrading of soil to ground level, view facing west.

Photo 6: Poly sheeting placed on soil stockpile and secured at the end of the day, view facing south.