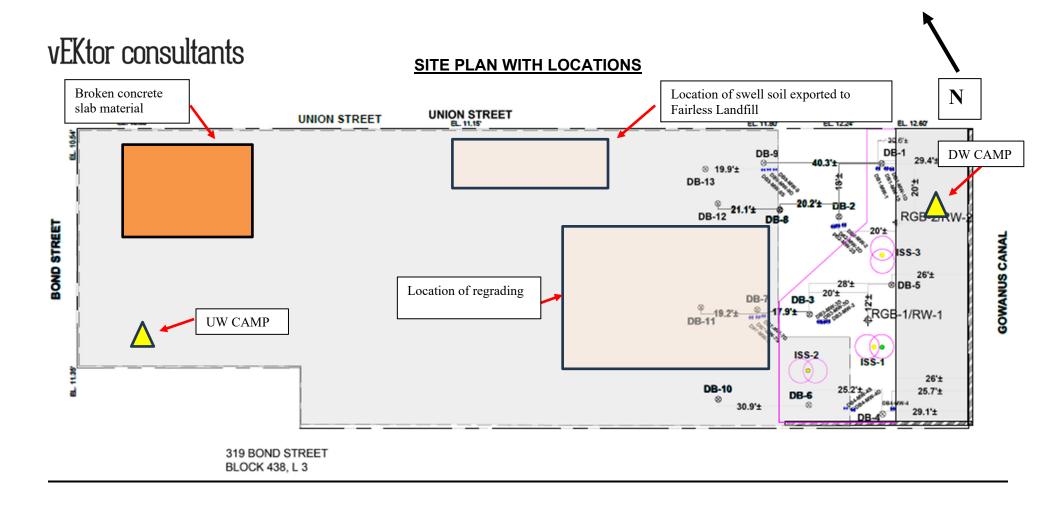

Work Activities Performed:

- Geo-solutions continued housekeeping which included sweeping the site and cleaning equipment.
- Wooden truck pads and various equipment exported offsite.
- Regrading soil to ground level.

#### Community Air Monitoring Program (CAMP)

An Upwind and Downwind CAMP stations were placed within the perimeters of the Site during work activities. The Upwind CAMP station was in the west of the Site and the Downwind CAMP station was in the east portion of the Site as the wind was consistently coming from the west.

#### Planned Activities for the Next Day

- Exportation of two loads of non-hazardous soil and the remaining broken concrete slab material.
- Continued regrading of soil to ground level.

## SOIL AND C&D DISPOSAL QUANTITIES AND FACILITY DESTINATIONS

| Facility #<br>Name/ Location<br>Type of Waste<br>Solid Or Liquid | Fairless<br>1000 New Fo<br>Morris<br>P<br>Non-hazai<br>Swell | ord Mill Road<br>sville,<br>A<br>rdous ISS |        |           |
|------------------------------------------------------------------|--------------------------------------------------------------|--------------------------------------------|--------|-----------|
| (Trucks, Cu.Yds.<br>Or Gallons)                                  | Trucks                                                       | Cu. Yards                                  | Trucks | Cu. Yards |
| Today                                                            | 0                                                            | 0                                          | 0      | 0         |
| Total                                                            | 52                                                           | ~1300                                      |        |           |