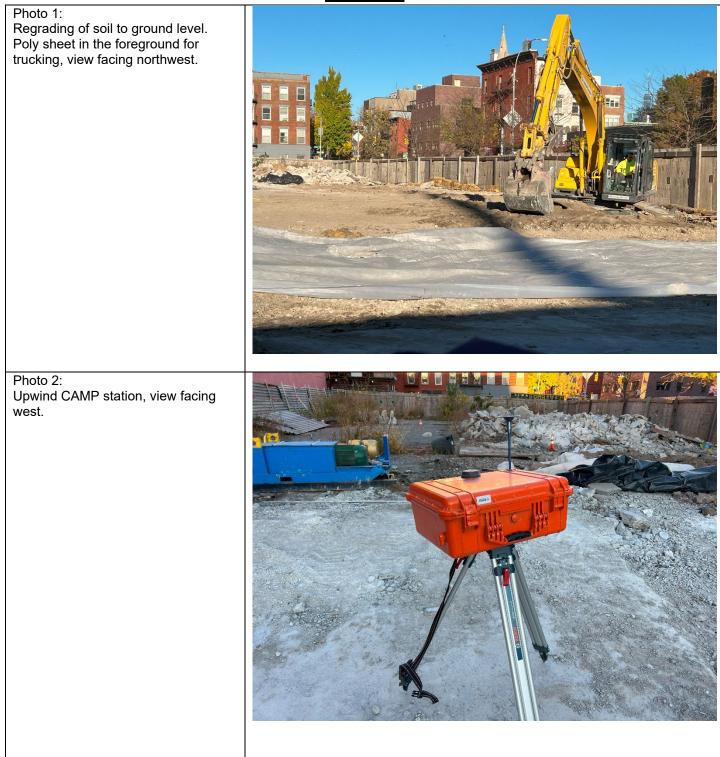

Work Activities Performed:

- Geo-solutions continued housekeeping which included sweeping the site and cleaning equipment.
- Wooden truck pads and various equipment exported offsite.
- Regrading soil to ground level.

#### Community Air Monitoring Program (CAMP)

An Upwind and Downwind CAMP stations were placed within the perimeters of the Site during work activities. The Upwind CAMP station was in the west of the Site and the Downwind CAMP station was in the east portion of the Site as the wind was consistently coming from the west.

## Photo Log

Photo 3: Wooden truck pad, view facing southwest.

Photo 4: Truck being loaded with wooden truck pads, view facing northwest.

Photo 5: Regrading of soil to ground level, view facing west.

Photo 6: Poly sheeting placed on soil stockpile and secured at the end of the day, view facing south.