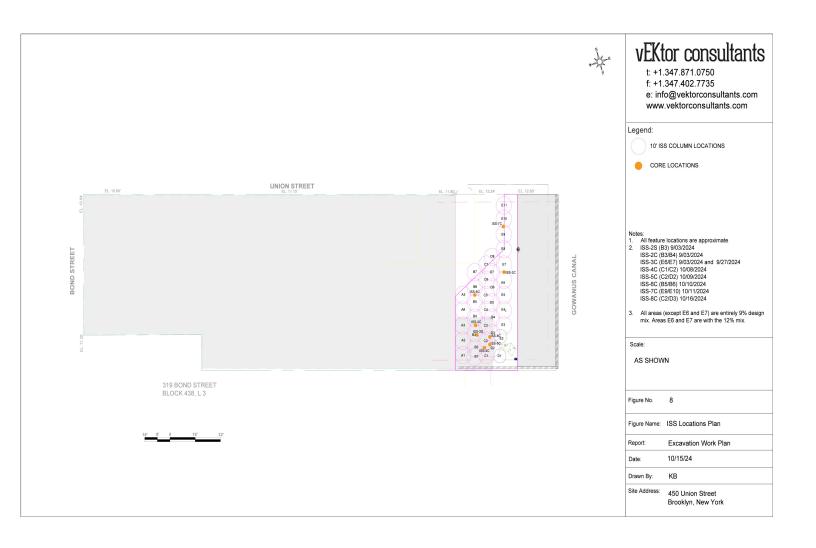

adings at Start of Day): PID: 0.0 ppm Dust: 0.0084 mg/m<sup>3</sup>

Highest Levels: PID: 0.0 ppm Dust: 0.0648 mg/m<sup>3</sup>

- Upwind CAMP was implemented during ISS activities. CAMP equipment consisted of a DustTrack II Model 8530; S/N: 8530210705, AND MiniRAE 3000, Model PGM-7320 photoionization detector (PID); S/N: 592-601281.
- Downwind CAMP was implemented during ISS activities. CAMP equipment consisted of a DustTrack II Model 8530; S/N: 8530221304, AND MiniRAE 3000, Model PGM-7320 photoionization detector (PID); S/N:592-926055.

#### **Problems Encountered**

None.

#### Planned Activities for the Next Day

- Exportation of two loads of non-hazardous soil and the remaining broken concrete slab material.
- Continued regrading of soil to ground level.



### **ISS Location Plan**



## SOIL AND C&D DISPOSAL QUANTITIES AND FACILITY DESTINATIONS

| Facility #<br>Name/ Location<br>Type of Waste<br>Solid Or Liquid | Fairless<br>1000 New Fo<br>Morris<br>P<br>Non-hazai<br>Swell | ord Mill Road<br>sville,<br>A<br>rdous ISS |        |           |
|------------------------------------------------------------------|--------------------------------------------------------------|--------------------------------------------|--------|-----------|
| (Trucks, Cu.Yds.<br>Or Gallons)                                  | Trucks                                                       | Cu. Yards                                  | Trucks | Cu. Yards |
| Today                                                            | 0                                                            | 0