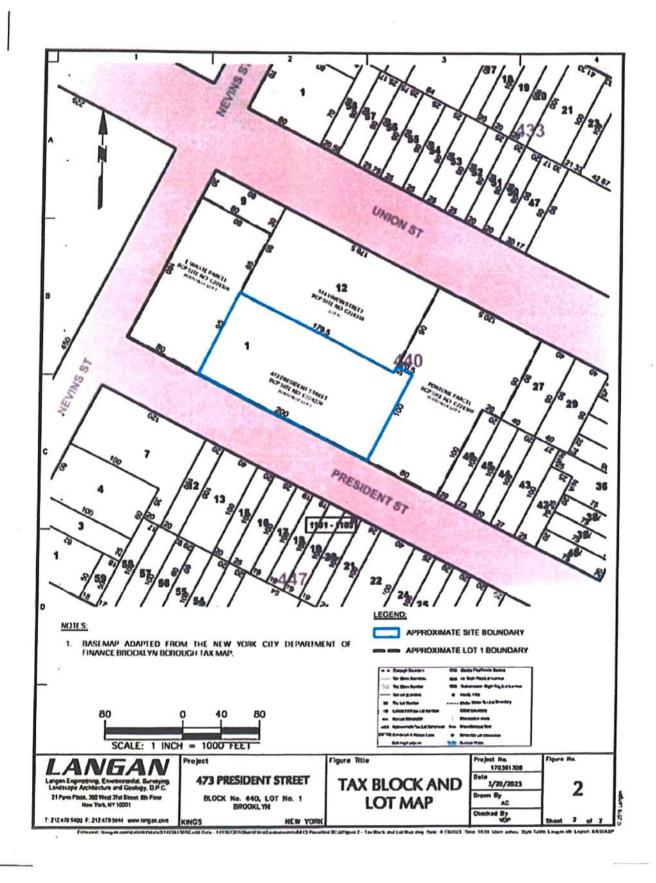

| PART I. BROWNFIELD CLEANUP AGREEMENT AMENDMENT APPLICATION                                                                                                                                                                                                                                                                                                                                                                                                                                                                                                                                                                                          |
|-----------------------------------------------------------------------------------------------------------------------------------------------------------------------------------------------------------------------------------------------------------------------------------------------------------------------------------------------------------------------------------------------------------------------------------------------------------------------------------------------------------------------------------------------------------------------------------------------------------------------------------------------------|
| 1. Check the appropriate box(es) below based on the nature of the amendment modification(s) requested:                                                                                                                                                                                                                                                                                                                                                                                                                                                                                                                                              |
| Amendment to modify the existing BCA (check one or more boxes below):                                                                                                                                                                                                                                                                                                                                                                                                                                                                                                                                                                               |
| Add applicant(s)  Substitute applicant(s)  Remove applicant(s)  Change in name of applicant(s)                                                                                                                                                                                                                                                                                                                                                                                                                                                                                                                                                      |
| Amendment to reflect a transfer of title to all or part of the brownfield site:                                                                                                                                                                                                                                                                                                                                                                                                                                                                                                                                                                     |
| a. A copy of the recorded deed must be provided. Is this attached? Yes O No O                                                                                                                                                                                                                                                                                                                                                                                                                                                                                                                                                                       |
| b. Change in ownership Additional owner (such as a beneficial owner)                                                                                                                                                                                                                                                                                                                                                                                                                                                                                                                                                                                |
| c. Pursuant to 6 NYCRR Part 375-1.11(d), a Change of Use form should have been submitted prior to a transfer of ownership. If this has not yet been submitted, include the form with this application. Is this form attached? Yes No No Submitted on:                                                                                                                                                                                                                                                                                                                                                                                               |
| Amendment to modify description of the property(ies) listed in the existing BCA                                                                                                                                                                                                                                                                                                                                                                                                                                                                                                                                                                     |
| Amendment to expand or reduce property boundaries of the property(ies) listed in the existing BCA                                                                                                                                                                                                                                                                                                                                                                                                                                                                                                                                                   |
| Sites in Bronx, Kings, New York, Queens or Richmond Counties ONLY: amendment to request determination that the site is eligible for tangible property credit component of the brownfield redevelopment tax credit.                                                                                                                                                                                                                                                                                                                                                                                                                                  |
| Other (explain in detail below)                                                                                                                                                                                                                                                                                                                                                                                                                                                                                                                                                                                                                     |
| 2. REQUIRED: Please provide a brief narrative describing the specific requests included in this amendment:                                                                                                                                                                                                                                                                                                                                                                                                                                                                                                                                          |
| The purpose of this BCA Amendment is to advise that BCA site C224220, formerly known as Block 440, Lot 12 with an address of 473 President Street in Brooklyn, NY, has been merged into Block 440, Lot 1 and is now assigned the address of 499 President Street in Brooklyn, NY. Block 440, Lot 1 is now covered under two separate BCA Agreements (C224220 and C224309). Copies of the RP602, the current tax map, and a base map showing the boundaries of site C224220 (p/o Lot 1) are annexed hereto as Exhibit A. This is a change of address and Lot number only. There are no changes to the boundaries of BCA Site C224220 or its acreage. |

| SECTION V: PROPERTY DESCRIPTION AND REQU<br>Complete this section only if property is being added to<br>change to site SBL(s) has occurred, or if modifying the | o or removed f    | rom the site, |                  | r other      |
|-----------------------------------------------------------------------------------------------------------------------------------------------------------------|-------------------|---------------|------------------|--------------|
| 1. Property information on current agreement (as                                                                                                                |                   |               |                  | applicable): |
| ADDRESS: 473 President Street                                                                                                                                   |                   |               |                  |              |
| CITY/TOWN Brooklyn, NY                                                                                                                                          |                   |               | ZIP CODE: 1      | 11215        |
| CURRENT PROPERTY INFORMATION                                                                                                                                    | TOTAL ACR         | EAGE OF C     | URRENT SITE      | :            |
| PARCEL ADDRESS                                                                                                                                                  | SECTION           | BLOCK         | LOT              | ACREAGE      |
|                                                                                                                                                                 |                   | 440           | 12               | .44          |
|                                                                                                                                                                 |                   |               |                  |              |
| 2. Requested change (check appropriate boxes t                                                                                                                  | <br>pelow):       |               |                  |              |
| a. Addition of property (may require additional expansion – see instructions)                                                                                   | citizen participa | ation depend  | ling on the natu | ure of the   |
| PARCELS ADDED:                                                                                                                                                  |                   |               |                  |              |
| PARCEL ADDRESS                                                                                                                                                  | SECTION           | BLOCK         | LOT              | ACREAGE      |
|                                                                                                                                                                 |                   |               |                  |              |
|                                                                                                                                                                 |                   |               |                  |              |
|                                                                                                                                                                 |                   |               |                  |              |
|                                                                                                                                                                 | TOTAL             | ACREAGE T     | O BE ADDED:      |              |
| b. Reduction of property                                                                                                                                        |                   |               |                  |              |
| PARCELS REMOVED:                                                                                                                                                |                   |               |                  |              |
| PARCEL ADDRESS                                                                                                                                                  | SECTION           | BLOCK         | LOT              | ACREAGE      |
|                                                                                                                                                                 |                   |               |                  |              |
|                                                                                                                                                                 |                   |               |                  |              |
|                                                                                                                                                                 |                   |               | BE REMOVED:      |              |
| c. Change to SBL (e.g., lot merge, subdivision,                                                                                                                 |                   | 241           |                  |              |
| NEW PROPERTY INFORMATION:                                                                                                                                       | autress chan      | ge)           |                  |              |
| PARCEL ADDRESS                                                                                                                                                  | SECTION           | BLOCK         | LOT              | ACREAGE      |
| 499 President Street, Brooklyn, NY 11215                                                                                                                        | OLOHON            | 440           | p/o Lot 1        | .44          |
| 499 Flesident Street, Blooklyn, NT 11213                                                                                                                        |                   | 440           |                  |              |
|                                                                                                                                                                 |                   |               |                  |              |
| 3. TOTAL REVISED SITE ACREAGE:                                                                                                                                  |                   |               |                  |              |
| 4. For all changes requested in this section, docu<br>attachments are listed in the application instruc-<br>attached?                                           |                   |               |                  | Y N<br>OO    |