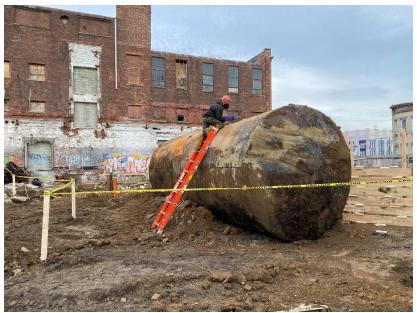

## Tank 002 – 20,000-gallon fuel oil UST:

This UST was previously registered in the New York State Department of Environmental Conservation's (NYSDEC) Petroleum Bulk Storage (PBS) database as tank number 002. Previous environmental investigations identified the presence of petroleum impacted soil and groundwater beneath this UST area which will be addressed under the NYSDEC's Brownfield Cleanup Program (BCP). UST removal activities were provided by Brookside Environmental of Copiague, New York and occurred on January 19 and 20, 2022. Activities included the removal of 10,624 gallons of liquid from within the UST, removal of the UST from the ground using an excavator, deconstruction of the UST on site, and disposing of the UST as scrap metal off site.

A figure illustrating the locations of both USTs, and the NYSDEC PBS tank closure form, is attached to this letter.

Sincerely,

P.W. Grosser Consulting, Inc.

Ryan Morley, PG **Project Manager** 

Figure 1: Tank 002 after removal.