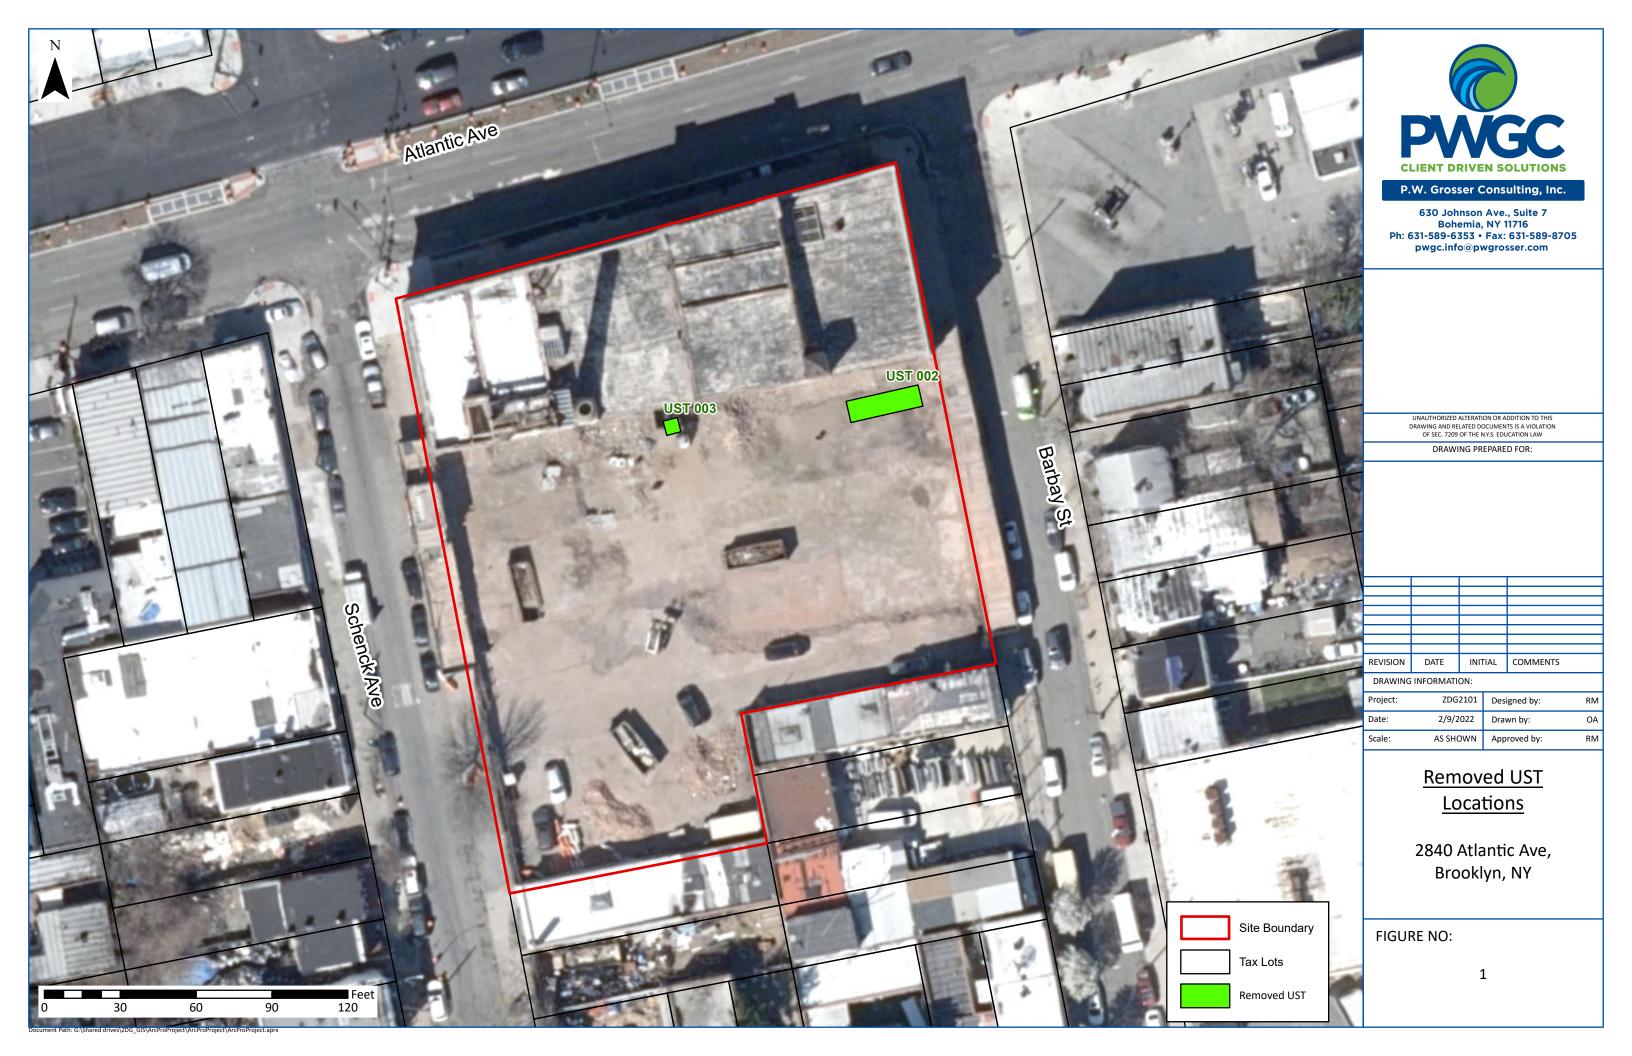

A figure illustrating the locations of both USTs, and the NYSDEC PBS tank closure form, is attached to this letter.

Sincerely,

P.W. Grosser Consulting, Inc.

Ryan Morley, PG **Project Manager** 

Figure 1: Tank 002 after removal.