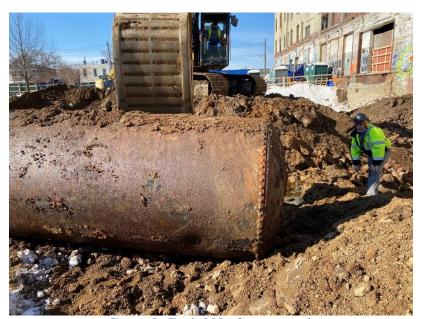

## Tank 003 – 1,500-gallon UST:

This UST was previously unknown and was discovered during site remediation/redevelopment activities. Upon discovery, the UST was observed to be empty with the exception of approximately 2 inches of viscus sludge at the bottom of the tank. The UST was removed from the ground and staged on polyethylene sheeting while tank disposal was coordinated. No evidence of a petroleum spill such as odors or staining was observed within the area of the removed UST. As of the date of this letter, arrangements are being made with Brookside Environmental for the proper disposal of this UST.

Figure 2: Tank 003 after removal.