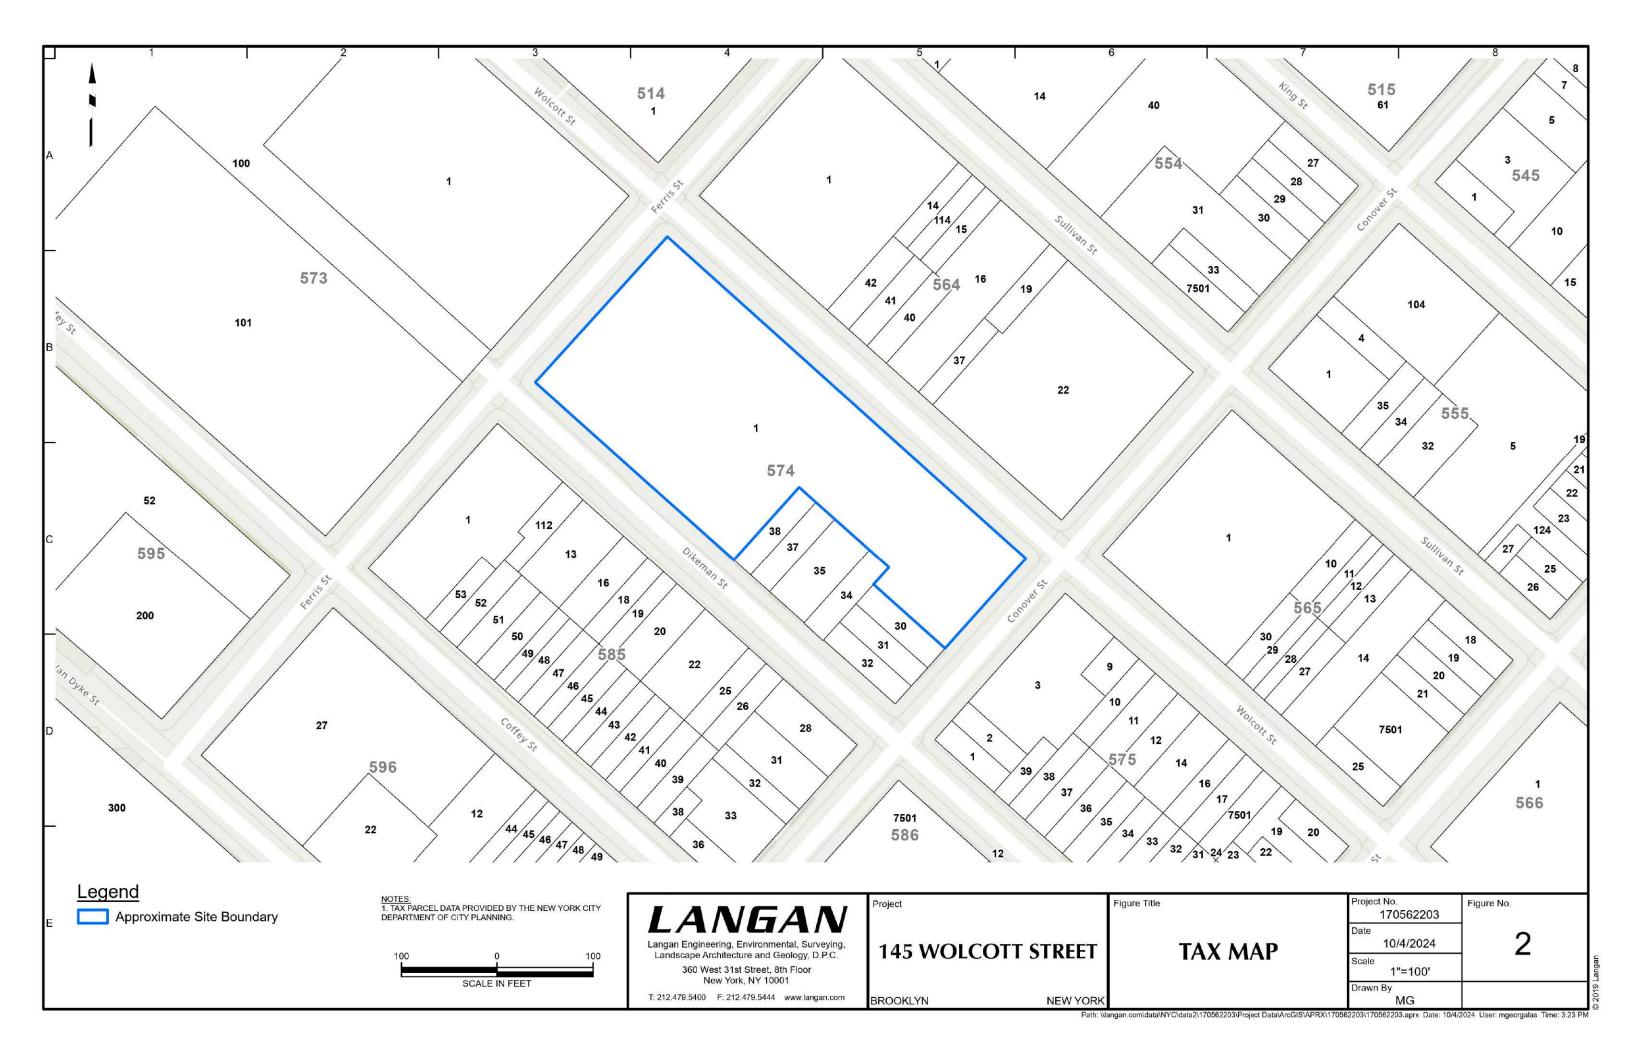

To that end, we have enclosed the following documents:

- 1. Application to Amend the BCA
- 2. Figure 1: County tax map with the new tax lot and the BCP Site clearly identified
- 3. Figure 2: USGS 7.5-minute quadrangle map with the BCP Site clearly identified
- 4. Exhibit A: Approved application for lot merger