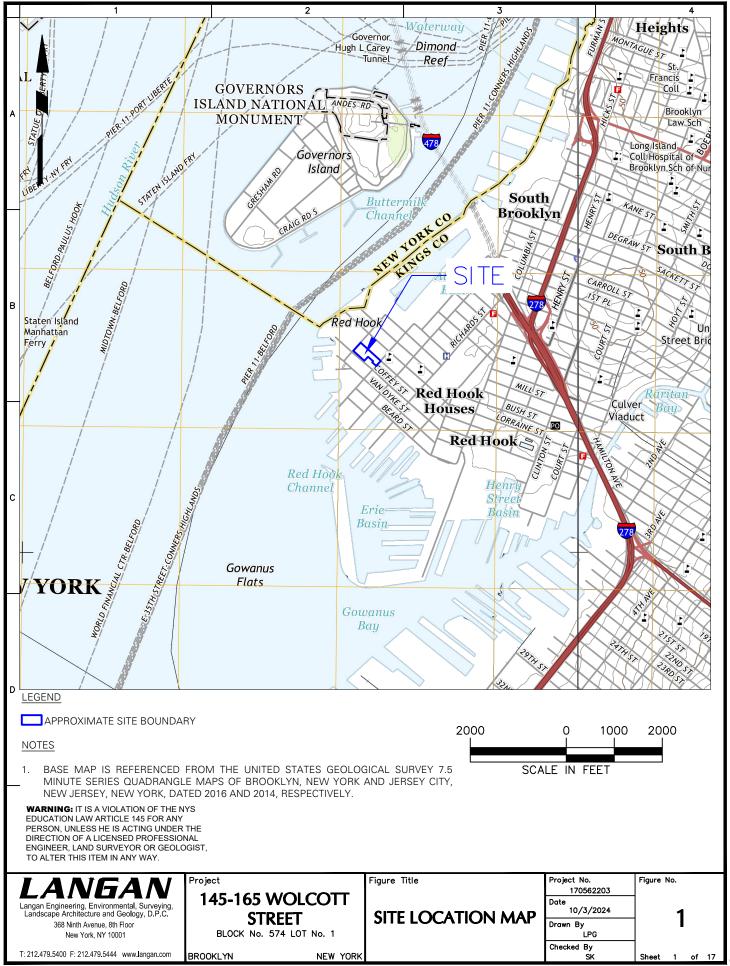

To that end, we have enclosed the following documents:

- 1. Application to Amend the BCA
- 2. Figure 1: County tax map with the new tax lot and the BCP Site clearly identified
- 3. Figure 2: USGS 7.5-minute quadrangle map with the BCP Site clearly identified
- 4. Exhibit A: Approved application for lot merger