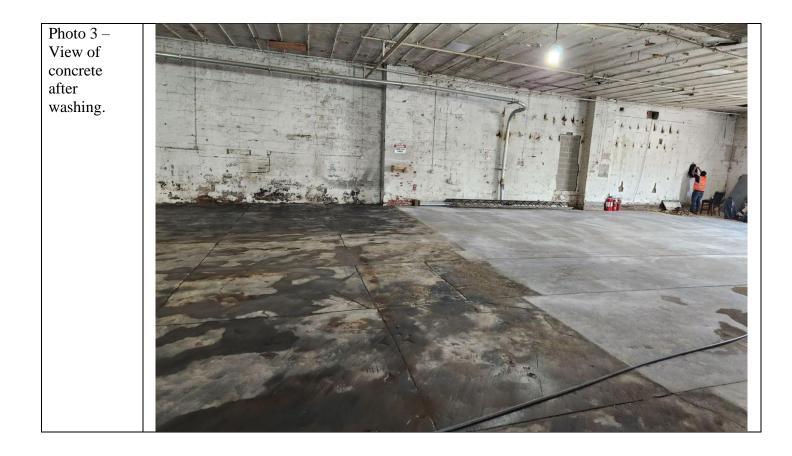

## BCP Site ID #:C224267 Date: 07/18/2024 3901-3913 8th Avenue – Brooklyn, NY **Project Name: Consultant: Safety Officer:** Matthew Carroll, P.E. Claire Zaccheo **Tenen Environmental Tenen Environmental General Contractor:** Pragmatic Developers Inc. 500 DeKalb Ave., Ste 408 Brooklyn, NY Work Activities Performed (Since Last Report): Tenen completed waste characterization sampling of concrete wash water in preparation for off-site disposal. Working In Grid #: A1, A2 and A3 Samples Collected (Since Last Report): Drum-1 Air Monitoring (Since Last Report): **Background Conditions** Downwind: Dust: NA mg/m3 PID: NA ppm Downwind: Dust: NA mg/m3 PID: NA ppm **Daily TWA** Downwind: Dust: NA mg/m3 PID: NA ppm Downwind: Dust: NA mg/m3 PID: NA ppm \*CAMP stations were not utilized during the workday. Problems Encountered: None. Planned Activities for the Next Day/ Week: The drums of wash water will be disposed of off-site.

## <u>Photo Log</u>