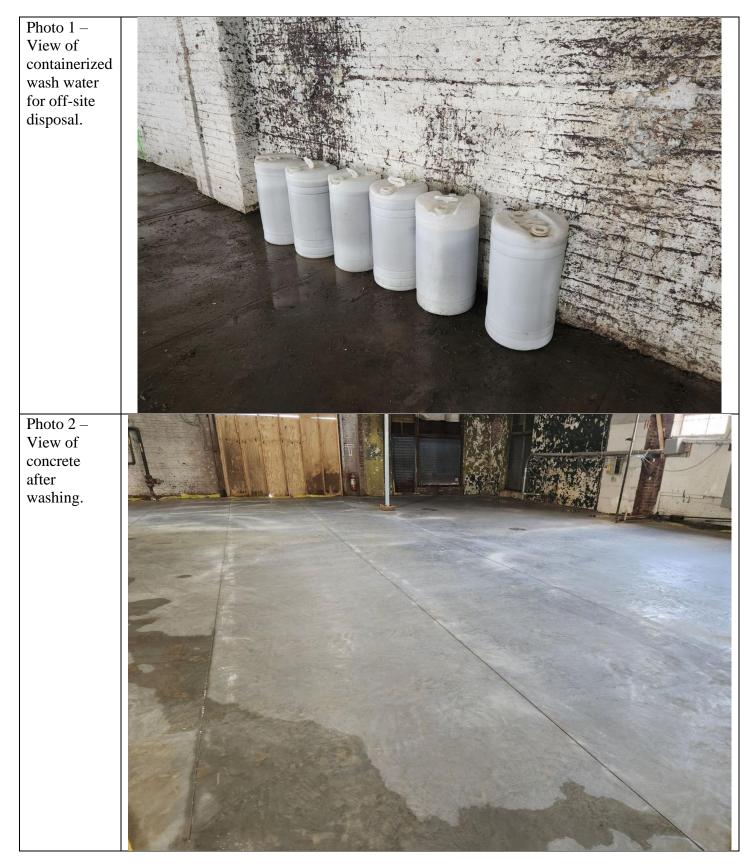

## BCP Site ID #:C224267 Date: 07/18/2024 3901-3913 8th Avenue – Brooklyn, NY **Project Name: Consultant: Safety Officer:** Matthew Carroll, P.E. Claire Zaccheo **Tenen Environmental Tenen Environmental General Contractor:** Pragmatic Developers Inc. 500 DeKalb Ave., Ste 408 Brooklyn, NY Work Activities Performed (Since Last Report): Tenen completed waste characterization sampling of concrete wash water in preparation for off-site disposal. Working In Grid #: A1, A2 and A3 Samples Collected (Since Last Report): Drum-1 Air Monitoring (Since Last Report): **Background Conditions** Downwind: Dust: NA mg/m3 PID: NA ppm Downwind: Dust: NA mg/m3 PID: NA ppm **Daily TWA** Downwind: Dust: NA mg/m3 PID: NA ppm Downwind: Dust: NA mg/m3 PID: NA ppm \*CAMP stations were not utilized during the workday. Problems Encountered: None. Planned Activities for the Next Day/ Week: The drums of wash water will be disposed of off-site.

## <u>Photo Log</u>