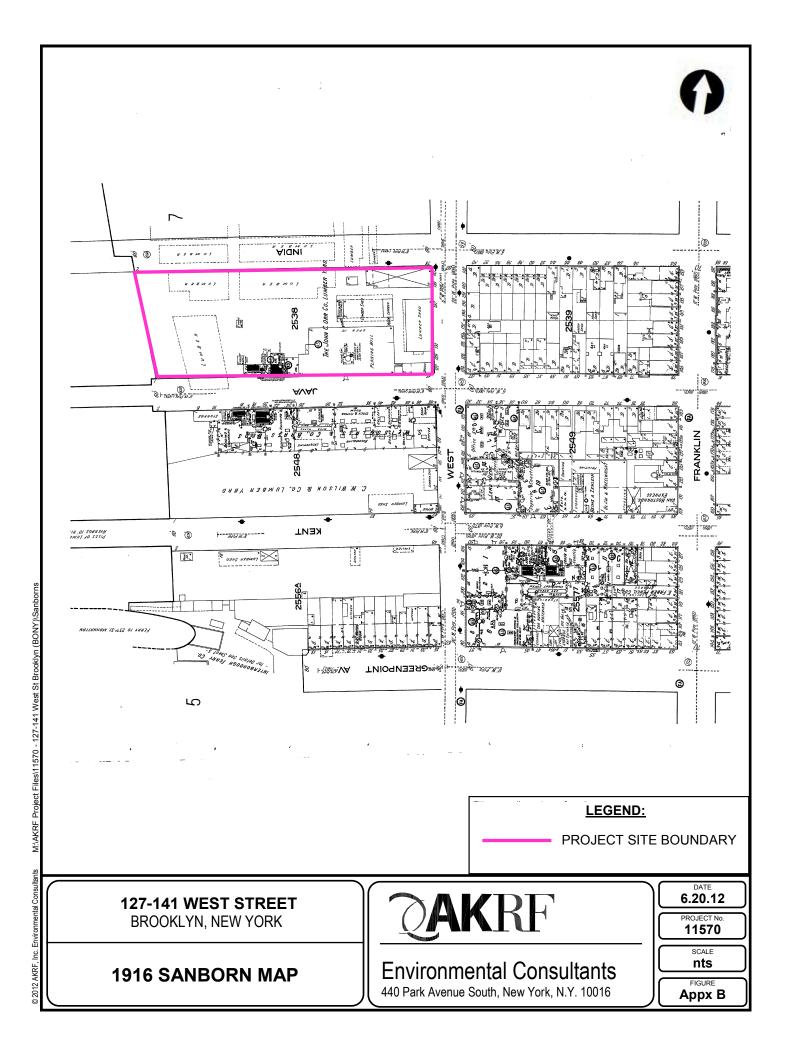

| Year | Subject Property                                                                                                                                                                                                                                                                                                                    | Adjacent and Surrounding Properties                                                                                                                                                                                                                                                                                                                                                                                                                                                                                                                                       |
|------|-------------------------------------------------------------------------------------------------------------------------------------------------------------------------------------------------------------------------------------------------------------------------------------------------------------------------------------|---------------------------------------------------------------------------------------------------------------------------------------------------------------------------------------------------------------------------------------------------------------------------------------------------------------------------------------------------------------------------------------------------------------------------------------------------------------------------------------------------------------------------------------------------------------------------|
| 1905 | The lumber yard has been developed and now includes two lumber sheds and a two-story facility identified as the Sash Door & Blind Factory. The remainder of the Subject appears similar to the previous Sanborn map reviewed.                                                                                                       | The south-adjacent saw mill has expanded. A lumber yard is identified farther south on Kent Street. To the north, the John C. Orr & Co lumber yard has bridged across Huron and India Streets to join with the Subject. Freeman Street to the north has a pier. The remaining adjacent and surrounding properties appear similar to the previous Sanborn map reviewed.                                                                                                                                                                                                    |
| 1916 | The door and blind factory has been demolished. An office and a few small structures have been constructed. The remainder of the Subject appears similar to the previous Sanborn map reviewed.                                                                                                                                      | The south-adjacent saw mill is now a lumber yard. The lumber yard farther south on Kent Street has largely been razed. India Street now has a pier for lumber. To the north, a pier has been constructed on Huron Street to accommodate a steamship company. The dyewood facility has expanded. The remaining adjacent and surrounding properties appear similar to the previous Sanborn map reviewed.                                                                                                                                                                    |
| 1951 | All previous structures have been demolished. The eastern half of the Subject consists of a lumber storage yard. Much of the remainder is improved with a warehouse for the Sealand Dock & Terminal Corp. The warehouse is labeled as Cargo Storage. A one-story structure has been constructed on the western edge of the Subject. | India Street and Huron Street to the north have been cleared. The pier on Huron Street now belongs to the Sealand Dock & Terminal Corp. The dyewood facility has been razed and is now lumber storage. The south-adjacent lumber yard has been replaced by the Sealand Dock & Terminal Corp. A radio station and four storage facilities are identified to the south across Kent Street. The west-adjacent Java Street Pier identifies use by a steamship company. The remaining adjacent and surrounding properties appear similar to the previous Sanborn map reviewed. |
| 1965 | The eastern side of the Subject is now improved with a one to two-story cargo and lumber storage facility that is labeled as built in 1953. The remainder of the Subject appears similar to the previous Sanborn map reviewed.                                                                                                      | To the south, a warehouse is now a garage. Some stores have been replaced by two machine shops and three manufacturers to the south on Greenpoint Avenue. Oil drum storage is listed south on West Avenue. An exchange terminal is listed to the north on Green Street The remaining adjacent and surrounding properties appear similar to the previous Sanborn map reviewed.                                                                                                                                                                                             |
| 1979 | Sealand Dock & Terminal Corp is now the Coca-Cola Bottling Corp and is labeled as manufacturing. The eastern building now includes a two-story office and this building is labeled as manufacturing and lumber storage. A                                                                                                           | North-adjacent lumber storage across India Street is now the Huxley Envelope Company and a manufacturer. Farther north across Huron Street is metal products and manufacturing. The pier on Huron Street is lengthened and used as                                                                                                                                                                                                                                                                                                                                        |

| Year | Subject Property                                                                                                                                         | Adjacent and Surrounding Properties                                                                                                                                                                                                                                                                                                                                                                                                                                                                      |
|------|----------------------------------------------------------------------------------------------------------------------------------------------------------|----------------------------------------------------------------------------------------------------------------------------------------------------------------------------------------------------------------------------------------------------------------------------------------------------------------------------------------------------------------------------------------------------------------------------------------------------------------------------------------------------------|
|      | one-story addition has been added to the western edge of the Subject. The remainder of the Subject appears similar to the previous Sanborn map reviewed. | junk auto storage. South-adjacent Sealand Dock & Terminal is now Vanguard Business Furniture Corp, which is listed as manufacturing. Farther south, one of the machine shops is now a commercial property, one of the manufacturers is not listed, and an auto repair facility is identified on West Street. The west-adjacent Java Street Pier is now owned by the NYC Department of Sanitation. The remaining adjacent and surrounding properties appear similar to the previous Sanborn map reviewed. |
| 1983 | The Subject appears similar to the previous Sanborn map reviewed.                                                                                        | The Huron Street Pier is now shortened and vacant. The remaining adjacent and surrounding properties appear similar to the previous Sanborn map reviewed.                                                                                                                                                                                                                                                                                                                                                |
| 1988 | The Subject appears similar to the previous Sanborn map reviewed, except that the western one-story addition is no longer depicted.                      | The metal products facility to the north across Huron Street is now a lithographer. A machine shop to the south on Greenpoint Avenue is now a residence. The remaining adjacent and surrounding properties appear similar to the previous Sanborn map reviewed.                                                                                                                                                                                                                                          |
| 1989 | The Subject appears similar to the previous Sanborn map reviewed.                                                                                        | The adjacent and surrounding properties appear similar to the previous Sanborn map reviewed.                                                                                                                                                                                                                                                                                                                                                                                                             |