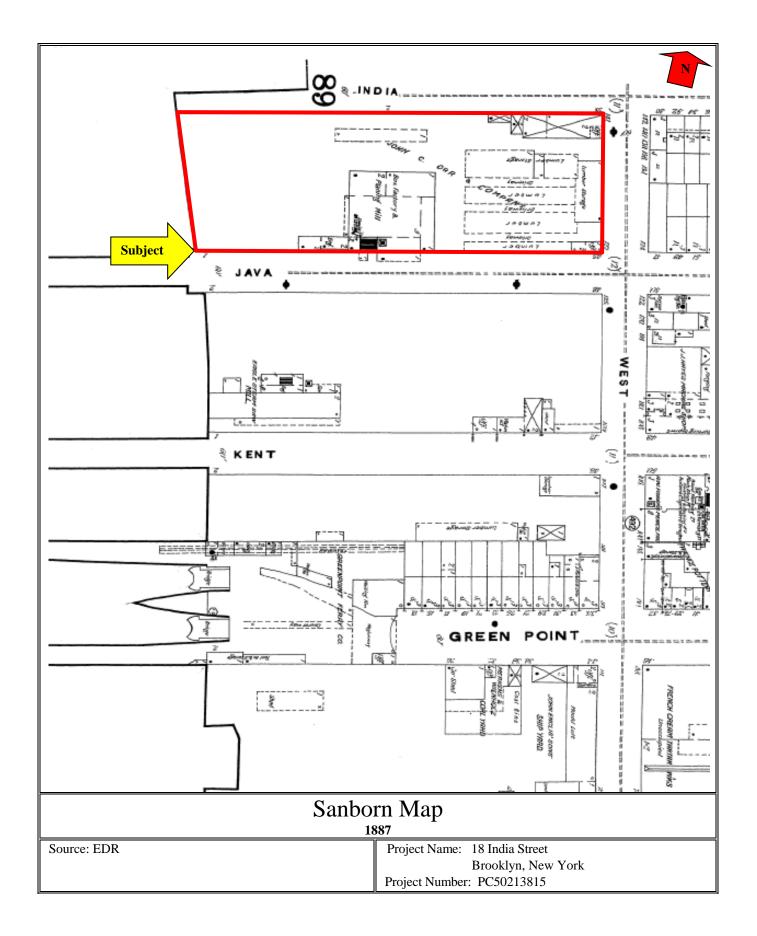

#### Sanborn Fire Insurance Maps (Sanborn Maps)

IVI had a search conducted for Sanborn Maps, which reference the property. The findings of this review are summarized below:

| Year | Subject Property                                                                                                                                                   | Adjacent and Surrounding Properties                                                                                                                                                                                                                                                                                                                                                                                                                                                                                                                                                                                                                                                        |
|------|--------------------------------------------------------------------------------------------------------------------------------------------------------------------|--------------------------------------------------------------------------------------------------------------------------------------------------------------------------------------------------------------------------------------------------------------------------------------------------------------------------------------------------------------------------------------------------------------------------------------------------------------------------------------------------------------------------------------------------------------------------------------------------------------------------------------------------------------------------------------------|
| 1887 | The Subject is listed as the John C. Orr & Company lumber yard, which consists of a box factory and planning mill, two offices, three stables, and lumber storage. | Much of the surrounding properties consist of stores, dwellings, and manufacturing. North-adjacent properties are a shipyard, a store, and several dwellings. Farther north is a lumber yard owned by John C. Orr & Company and a dyewood extract and chemical company. The south-adjacent property is a saw mill. Surrounding southern properties are a machine shop, factories, a ferry company, and a ship yard. East-adjacent properties across West Street consist of two dwellings and a vacant lot, a syrup factory to the southeast across Java Street, and a dwelling northeast across India Street. Also to the east is a metal works. To the west is a pier and the East River. |