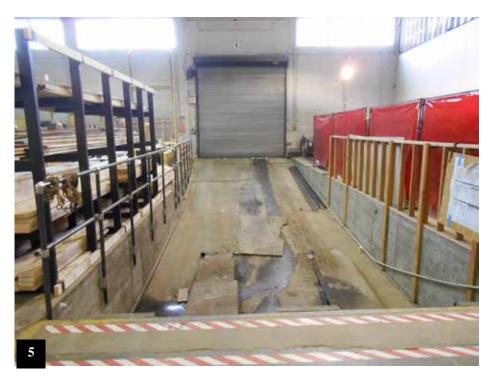

The specific scope of this assignment included the following:

2.2.2.1 Performing a site reconnaissance to characterize on-site conditions and assess the site's location with respect to surrounding property uses and natural surface features. In addition, IVI conducted a reconnaissance of the surrounding roads and readily accessible adjacent properties to identify obvious potential environmental conditions on neighboring properties. Photographs taken as part of the site reconnaissance are provided in Appendix A.

The site visit was conducted on March 2, 2015, by Susan Juggernauth representing IVI. The site was represented by Mr. John Adams, the Site Contact. It was partly cloudy and the temperature was approximately 30° F at the time of our site survey. IVI conducted the site reconnaissance in a systematic manner focusing initially on the exterior, which was surveyed in a grid pattern. IVI also surveyed a representative sampling of the interior spaces in a systematic manner.