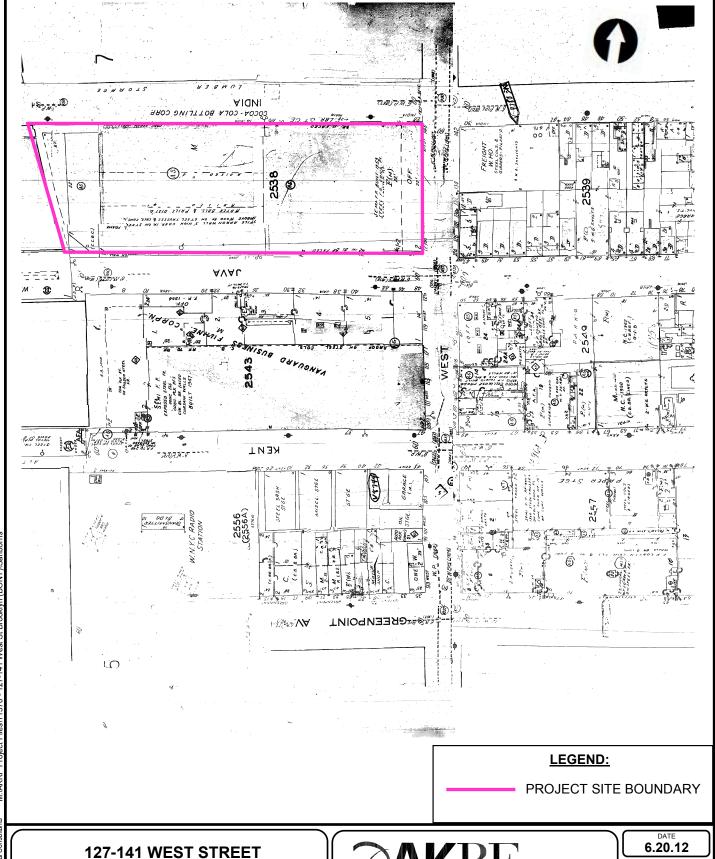

## 4.1 Property Location

The Subject is located at 18 India Street in the Borough of Brooklyn, Kings County, New York City, New York and is identified on local tax maps as Block: 2538, Lot 1. Please refer to the Site Plan and maps provided within Appendix C.

## **Tax Assessor Records**

According to the tax assessor records reviewed, the Subject building was constructed on a 5.05-acre parcel. The Subject is identified on local tax maps as 18 India Street, Block 2538, Lot 1. Alternate addresses include 14-28 India Street, 1-45 Java Street, and 127-141 West Street.