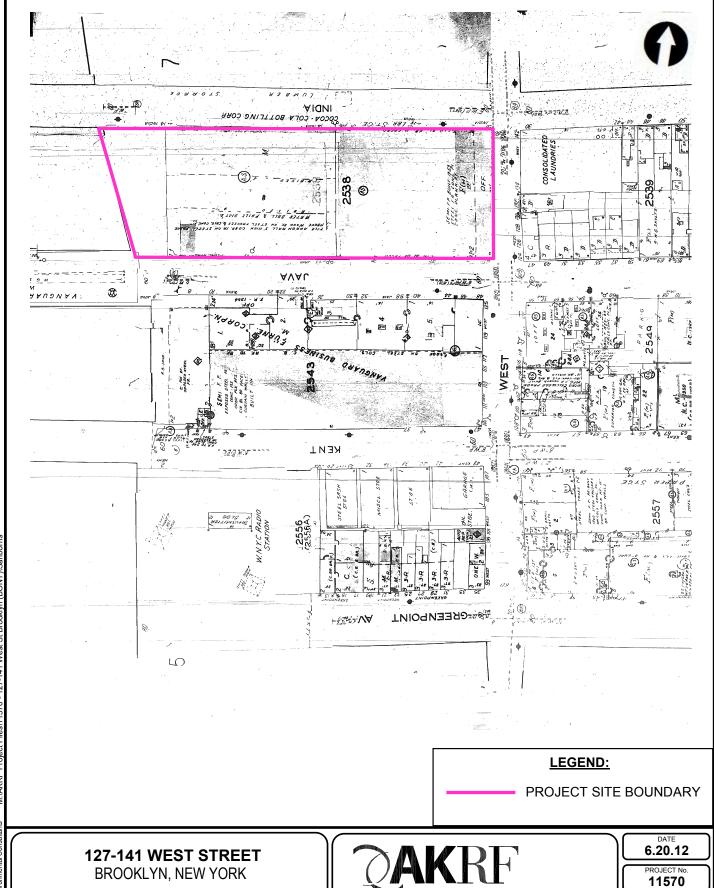

## 4.1 Property Location

The Subject is located at 18 India Street in the Borough of Brooklyn, Kings County, New York City, New York and is identified on local tax maps as Block: 2538, Lot 1. Please refer to the Site Plan and maps provided within Appendix C.

## **Tax Assessor Records**

According to the tax assessor records reviewed, the Subject building was constructed on a 5.05-acre parcel. The Subject is identified on local tax maps as 18 India Street, Block 2538, Lot 1. Alternate addresses include 14-28 India Street, 1-45 Java Street, and 127-141 West Street.