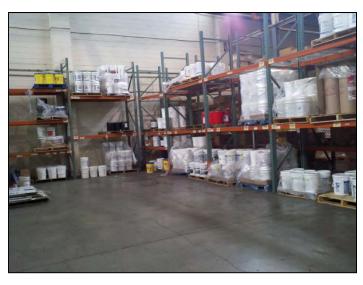

- property to conduct a subsurface testing protocol and remediation, where appropriate, to the satisfaction of the New York City Mayor's Office of Environmental Remediation (OER) before the issuance of a Building Permit and Certificate of Occupancy.
- Historical Sanborn maps and New York City Department of Buildings (NYCDOB) records indicated that prior uses for the Property included lumber storage, a planing mill and a sash door factory between 1887 and 1916. The warehouse on the western portion of the Property was shown on the 1942 Sanborn map for use as cargo storage for a steamship terminal company. An additional warehouse was constructed in 1953 on the eastern portion of the Property that was also initially used for cargo storage. The Property was subsequently occupied by various industrial/manufacturing uses including a plastic manufacturer (as noted in a previous investigation) and a bottling facility (as noted on the 1979 and 1989 Sanborn maps). A 1976 Certificate of Occupancy (C of O) issued by the NYCDOB documented a truck repair shop, with truck storage, gasoline pumps and storage, and a bottling plant warehouse. Historic on-site manufacturing uses and automotive repair/fueling operations may have affected the Property subsurface.
- During the site reconnaissance, a suspected vent pipe for a petroleum bulk storage tank was noted on the southeastern exterior portion of the building. Cut and cemented metal pipes were observed in the concrete floor of the warehouse on the western portion of the Property (18 India Street) that may be associated with historic underground storage tanks (USTs). A review of New York City Buildings Department Block and Lot files cited a gasoline tank installation for the Property address dated 1976 and gasoline pumps and storage for fueling operations. Potential buried USTs may be located beneath the Property.
- O A limited 2005 Phase II (Subsurface) Investigation conducted by Environmental Waste Management Associates (EWMA) primarily on the western portion of the Property identified several priority pollutant metals (PPM) and base neutral (BN) compounds in shallow soil samples at concentrations exceeding their respective NYSDEC TAGM #4046 Recommended Soil Cleanup Objective and/or Soil Cleanup Objective to Protect Groundwater Quality (the standards used at that time) that were attributed to historic fill materials. These levels would not require remediation if left in place. Once soil is excavated, however, disposal of the soil would be regulated and must be in accordance with federal and state regulations.
- O The majority of the warehouse at 18 India Street (occupied by Aramsco<sup>TM</sup> on the western portion of the Property) was used for the storage and distribution of various cleaning and environmental remediation products including powdered and liquid detergents, paint and mastic removal products, groundwater remediation compounds,