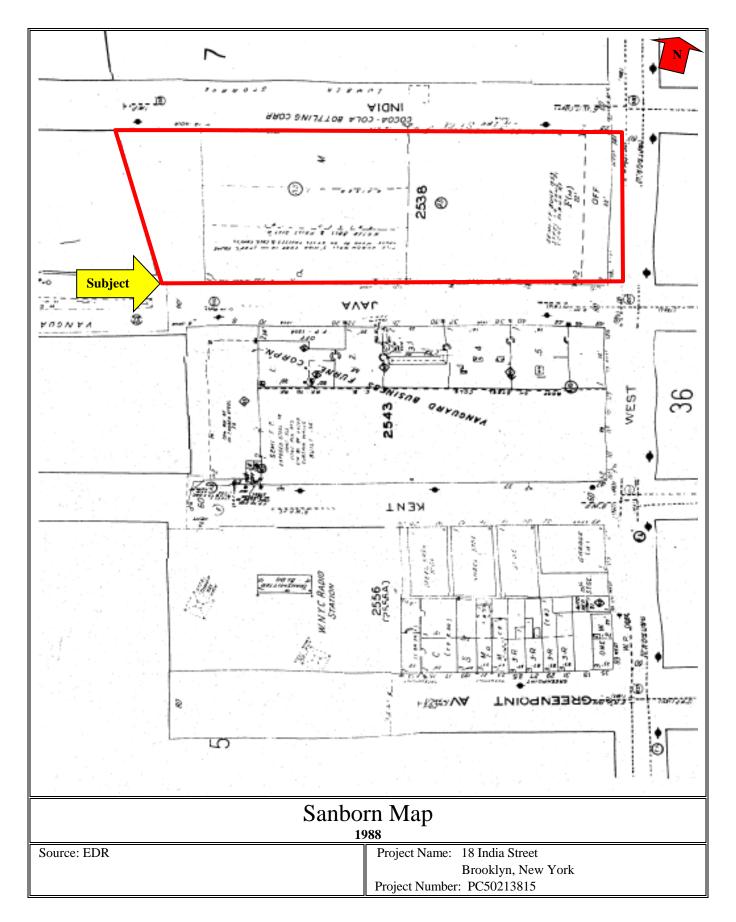

| Year | Subject Property                                                                                                                                         | Adjacent and Surrounding Properties                                                                                                                                                                                                                                                                                                                                                                                                                                                                      |
|------|----------------------------------------------------------------------------------------------------------------------------------------------------------|----------------------------------------------------------------------------------------------------------------------------------------------------------------------------------------------------------------------------------------------------------------------------------------------------------------------------------------------------------------------------------------------------------------------------------------------------------------------------------------------------------|
|      | one-story addition has been added to the western edge of the Subject. The remainder of the Subject appears similar to the previous Sanborn map reviewed. | junk auto storage. South-adjacent Sealand Dock & Terminal is now Vanguard Business Furniture Corp, which is listed as manufacturing. Farther south, one of the machine shops is now a commercial property, one of the manufacturers is not listed, and an auto repair facility is identified on West Street. The west-adjacent Java Street Pier is now owned by the NYC Department of Sanitation. The remaining adjacent and surrounding properties appear similar to the previous Sanborn map reviewed. |
| 1983 | The Subject appears similar to the previous Sanborn map reviewed.                                                                                        | The Huron Street Pier is now shortened and vacant. The remaining adjacent and surrounding properties appear similar to the previous Sanborn map reviewed.                                                                                                                                                                                                                                                                                                                                                |
| 1988 | The Subject appears similar to the previous Sanborn map reviewed, except that the western one-story addition is no longer depicted.                      | The metal products facility to the north across Huron Street is now a lithographer. A machine shop to the south on Greenpoint Avenue is now a residence. The remaining adjacent and surrounding properties appear similar to the previous Sanborn map reviewed.                                                                                                                                                                                                                                          |
| 1989 | The Subject appears similar to the previous Sanborn map reviewed.                                                                                        | The adjacent and surrounding properties appear similar to the previous Sanborn map reviewed.                                                                                                                                                                                                                                                                                                                                                                                                             |