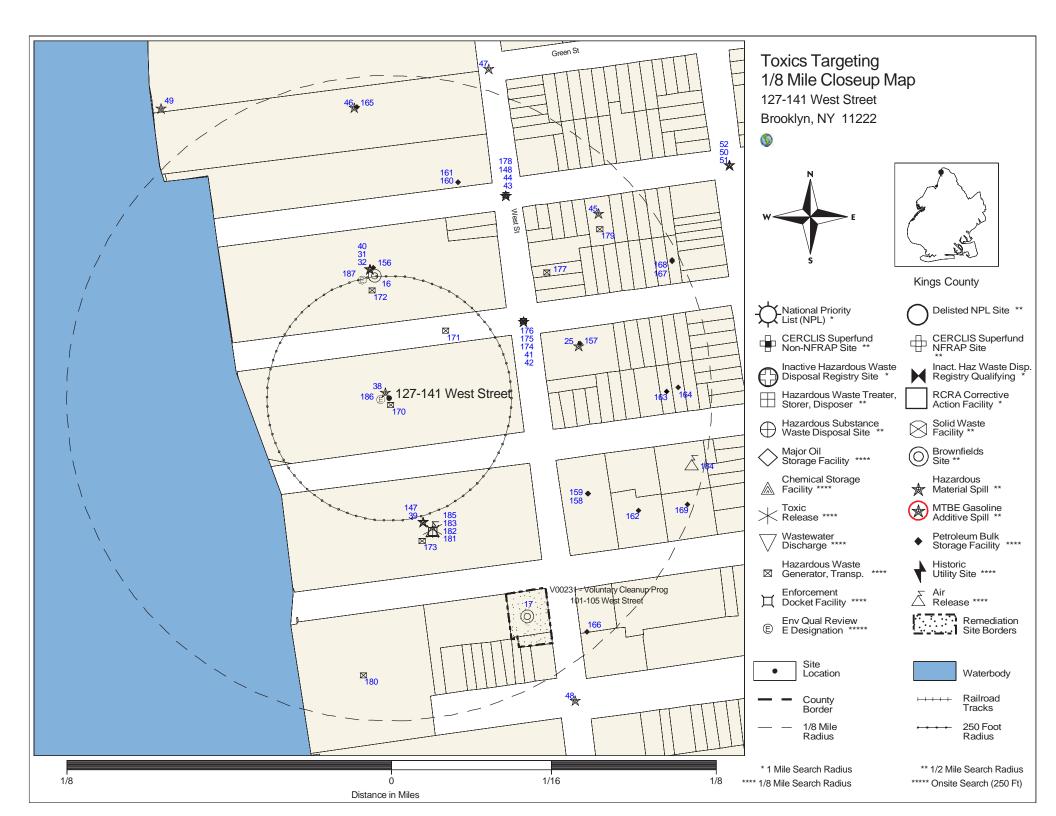

A copy of regulatory database information contained within a Computerized Environmental Report (CER) provided by Environmental Data Resources, Inc. (EDR) appears in Appendix D. The CER is a listing of sites identified on select federal and state standard source environmental databases within the approximate minimum search distance specified by ASTM Standard Practice for Environmental Site Assessments E 1527-13. IVI reviewed each environmental database to determine if certain sites identified in the CER are suspected to represent a material negative environmental impact to the Subject. The following table lists the number of sites by regulatory database within the prescribed minimum search distance appearing in the CER.

| Databases Reviewed                                                                                                      | Approximate<br>Minimum Search<br>Distance (AMSD) | Number of<br>Sites Within<br>AMSD |
|-------------------------------------------------------------------------------------------------------------------------|--------------------------------------------------|-----------------------------------|
| Federal National Priorities List (NPL) Site List                                                                        | One-Mile                                         | 0                                 |
| Federal Delisted NPL Site List                                                                                          | One-Half Mile                                    | 0                                 |
| Federal Comprehensive Environmental Response,<br>Compensation, and Liability Information System<br>(CERCLIS)            | One-Half Mile                                    | 0                                 |
| Federal CERCLIS No Further Remedial Action Planned (NFRAP) Sites                                                        | One-Half Mile                                    | 0                                 |
| Federal Resource Conservation and Recovery Information<br>System (RCRIS) Treatment, Storage, and Disposal (TSD)<br>List | One-Half Mile                                    | 0                                 |
| Federal RCRIS Generators List                                                                                           | On-Site and Adjoining<br>Properties              | 5                                 |
| Federal Corrective Action Tracking System (CORRACTS)                                                                    | One-Mile                                         | 1                                 |
| Federal Emergency Response Notification System (ERNS) List                                                              | On-Site                                          | 0                                 |
| Federal Institutional/Engineering Control Registries                                                                    | On-Site                                          | 0                                 |
| New York and Tribal Lists of NPL Equivalent Hazardous<br>Waste Sites Identified for Investigation and/or<br>Remediation | One-Mile                                         | 15                                |
| New York and Tribal Lists of CERCLIS Equivalent Hazardous Waste Sites Identified for Investigation and/or Remediation   | One-Half Mile                                    | 0                                 |
| New York and Tribal Landfills or Solid Waste Facilities<br>List                                                         | One-Half Mile                                    | 1                                 |
| New York and Tribal Petroleum Bulk Storage Tank List                                                                    | On-Site and Adjoining<br>Properties              | 1                                 |
| New York and Tribal Leaking UST/Spill List                                                                              | One-Half Mile                                    | 28                                |

| Databases Reviewed                                               | Approximate<br>Minimum Search<br>Distance (AMSD) | Number of<br>Sites Within<br>AMSD |
|------------------------------------------------------------------|--------------------------------------------------|-----------------------------------|
| New York and Tribal Institutional/Engineering Control Registries | On-Site                                          | 0                                 |
| New York and Tribal Voluntary Cleanup Sites                      | One-Half Mile                                    | 2                                 |
| New York and Tribal Brownfields Sites                            | One-Half Mile                                    | 4                                 |

The CER identified 115 "Orphan Sites". "Orphan Sites" are those sites that could not be mapped or "geocoded" due to inadequate address information. Please refer to the CER for a list of these "Orphan Sites". IVI attempted to locate these sites via a review of street maps, vehicular reconnaissance and/or interviews with people familiar with the area. "Orphan Sites" that were identified in this manner were analyzed in their respective regulatory database below.