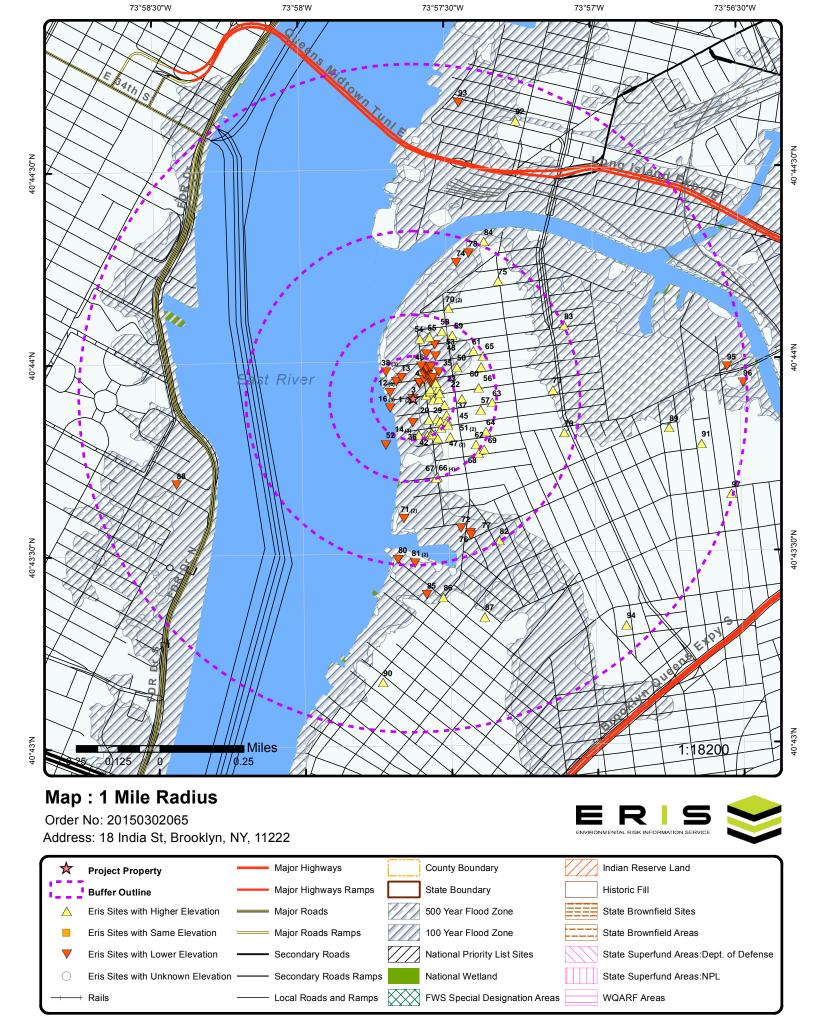

A copy of regulatory database information contained within a Computerized Environmental Report (CER) provided by Environmental Data Resources, Inc. (EDR) appears in Appendix D. The CER is a listing of sites identified on select federal and state standard source environmental databases within the approximate minimum search distance specified by ASTM Standard Practice for Environmental Site Assessments E 1527-13. IVI reviewed each environmental database to determine if certain sites identified in the CER are suspected to represent a material negative environmental impact to the Subject. The following table lists the number of sites by regulatory database within the prescribed minimum search distance appearing in the CER.

| Databases Reviewed                                                                                                      | Approximate<br>Minimum Search<br>Distance (AMSD) | Number of<br>Sites Within<br>AMSD |
|-------------------------------------------------------------------------------------------------------------------------|--------------------------------------------------|-----------------------------------|
| Federal National Priorities List (NPL) Site List                                                                        | One-Mile                                         | 0                                 |
| Federal Delisted NPL Site List                                                                                          | One-Half Mile                                    | 0                                 |
| Federal Comprehensive Environmental Response,<br>Compensation, and Liability Information System<br>(CERCLIS)            | One-Half Mile                                    | 0                                 |
| Federal CERCLIS No Further Remedial Action Planned (NFRAP) Sites                                                        | One-Half Mile                                    | 0                                 |
| Federal Resource Conservation and Recovery Information<br>System (RCRIS) Treatment, Storage, and Disposal (TSD)<br>List | One-Half Mile                                    | 0                                 |
| Federal RCRIS Generators List                                                                                           | On-Site and Adjoining<br>Properties              | 5                                 |
| Federal Corrective Action Tracking System (CORRACTS)                                                                    | One-Mile                                         | 1                                 |
| Federal Emergency Response Notification System (ERNS) List                                                              | On-Site                                          | 0                                 |
| Federal Institutional/Engineering Control Registries                                                                    | On-Site                                          | 0                                 |
| New York and Tribal Lists of NPL Equivalent Hazardous<br>Waste Sites Identified for Investigation and/or<br>Remediation | One-Mile                                         | 15                                |
| New York and Tribal Lists of CERCLIS Equivalent Hazardous Waste Sites Identified for Investigation and/or Remediation   | One-Half Mile                                    | 0                                 |
| New York and Tribal Landfills or Solid Waste Facilities<br>List                                                         | One-Half Mile                                    | 1                                 |
| New York and Tribal Petroleum Bulk Storage Tank List                                                                    | On-Site and Adjoining<br>Properties              | 1                                 |
| New York and Tribal Leaking UST/Spill List                                                                              | One-Half Mile                                    | 28                                |

| Databases Reviewed                                               | Approximate<br>Minimum Search<br>Distance (AMSD) | Number of<br>Sites Within<br>AMSD |
|------------------------------------------------------------------|--------------------------------------------------|-----------------------------------|
| New York and Tribal Institutional/Engineering Control Registries | On-Site                                          | 0                                 |
| New York and Tribal Voluntary Cleanup Sites                      | One-Half Mile                                    | 2                                 |
| New York and Tribal Brownfields Sites                            | One-Half Mile                                    | 4                                 |

The CER identified 115 "Orphan Sites". "Orphan Sites" are those sites that could not be mapped or "geocoded" due to inadequate address information. Please refer to the CER for a list of these "Orphan Sites". IVI attempted to locate these sites via a review of street maps, vehicular reconnaissance and/or interviews with people familiar with the area. "Orphan Sites" that were identified in this manner were analyzed in their respective regulatory database below.