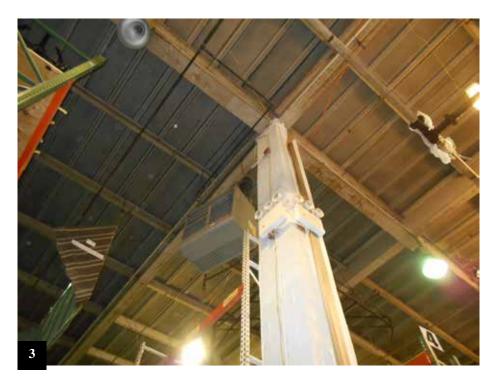

The specific scope of this assignment included the following:

2.2.2.1 Performing a site reconnaissance to characterize on-site conditions and assess the site's location with respect to surrounding property uses and natural surface features. In addition, IVI conducted a reconnaissance of the surrounding roads and readily accessible adjacent properties to identify obvious potential environmental conditions on neighboring properties. Photographs taken as part of the site reconnaissance are provided in Appendix A.

The site visit was conducted on March 2, 2015, by Susan Juggernauth representing IVI. The site was represented by Mr. John Adams, the Site Contact. It was partly cloudy and the temperature was approximately 30° F at the time of our site survey. IVI conducted the site reconnaissance in a systematic manner focusing initially on the exterior, which was surveyed in a grid pattern. IVI also surveyed a representative sampling of the interior spaces in a systematic manner.