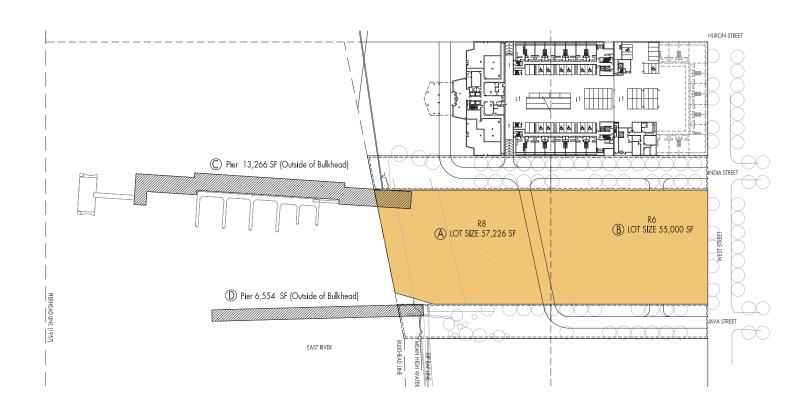

| Salient Assignment Information      |                                                                            |  |
|-------------------------------------|----------------------------------------------------------------------------|--|
| IVI Project No.:                    | PC50213815                                                                 |  |
| Street Address:                     | 18 India Street                                                            |  |
| City, State and Zip:                | Brooklyn, New York 11222                                                   |  |
| Primary Use:                        | Warehouse/Distribution                                                     |  |
| Year Built and Age of Improvements: | Western Building-1935; 80 years-old<br>Eastern Building-1953; 62-years-old |  |
| Site Area:                          | 5.05 Acres                                                                 |  |
| Building Size:                      | 103,000 SFG estimated                                                      |  |
| Number of Stories:                  | One, plus Mezzanine                                                        |  |
| Number of Buildings:                | Two                                                                        |  |

## 4.3.1 Size and Shape of Parcel

The property is rectangular in shape and 5.05-acres in size.

## 4.4.2 **Building Description**

The Subject is improved with two connected single-story warehouse buildings constructed circa 1935 for the western building and 1954 for the eastern building on a 5.05-acre parcel located in Brooklyn, New York. More specifically, the Subject site occupies a city block located with India Street to the north, West Street to the east, Java Street to the south and the East River to the west of the building. The design of the building is best characterized as a low rise building with a layout design consisting of multiple entranceways along Java and India Street with service/ loading entrances. The Subject's contains limited tenant parking on India Street. Construction consists of structural steel columns encased in masonry with exposed steel girders and beams. Flooring consists of cast-in-place concrete flat slabs. The sidewall system consists of both brick masonry and concrete masonry units. The roof is framed with steel trusses. Access to the main roof was limited due to snow and ice coverings but, from what we could see the main roof consists of a mineralized cap sheet, flat roofing system with a slight pitch.