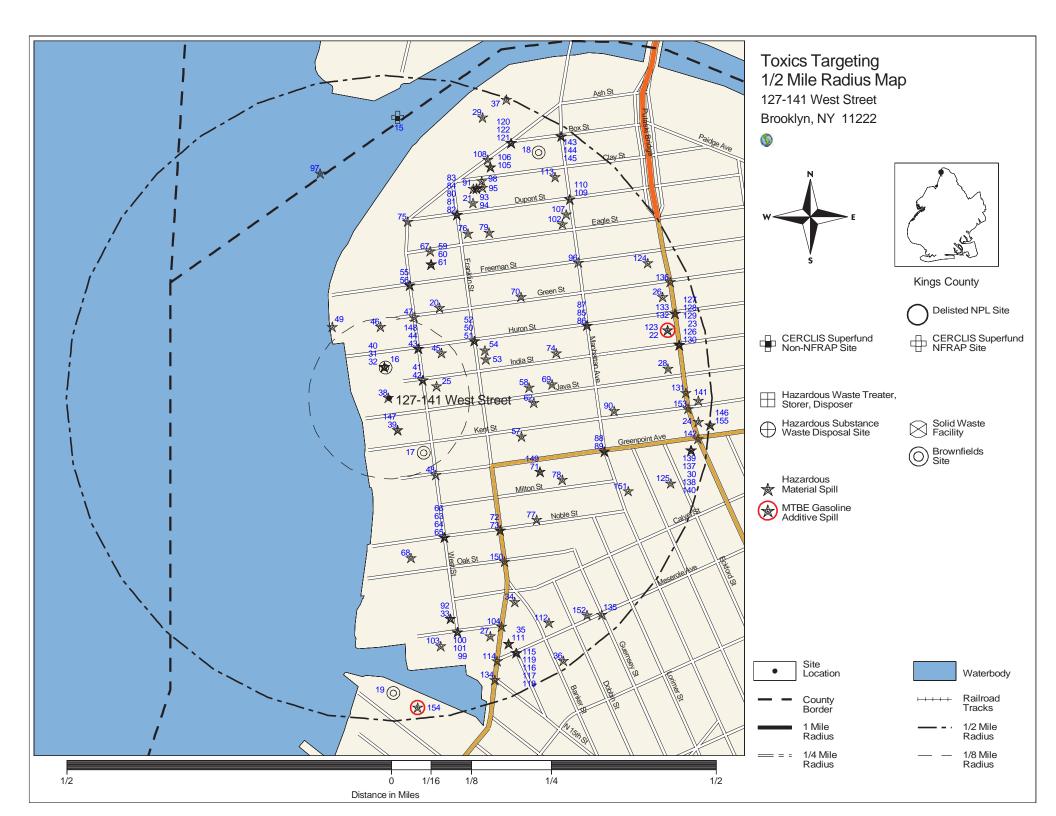

A copy of regulatory database information contained within a Computerized Environmental Report (CER) provided by Environmental Data Resources, Inc. (EDR) appears in Appendix D. The CER is a listing of sites identified on select federal and state standard source environmental databases within the approximate minimum search distance specified by ASTM Standard Practice for Environmental Site Assessments E 1527-13. IVI reviewed each environmental database to determine if certain sites identified in the CER are suspected to represent a material negative environmental impact to the Subject. The following table lists the number of sites by regulatory database within the prescribed minimum search distance appearing in the CER.

| Databases Reviewed                                                                                                      | Approximate<br>Minimum Search<br>Distance (AMSD) | Number of<br>Sites Within<br>AMSD |
|-------------------------------------------------------------------------------------------------------------------------|--------------------------------------------------|-----------------------------------|
| Federal National Priorities List (NPL) Site List                                                                        | One-Mile                                         | 0                                 |
| Federal Delisted NPL Site List                                                                                          | One-Half Mile                                    | 0                                 |
| Federal Comprehensive Environmental Response,<br>Compensation, and Liability Information System<br>(CERCLIS)            | One-Half Mile                                    | 0                                 |
| Federal CERCLIS No Further Remedial Action Planned (NFRAP) Sites                                                        | One-Half Mile                                    | 0                                 |
| Federal Resource Conservation and Recovery Information<br>System (RCRIS) Treatment, Storage, and Disposal (TSD)<br>List | One-Half Mile                                    | 0                                 |
| Federal RCRIS Generators List                                                                                           | On-Site and Adjoining<br>Properties              | 5                                 |
| Federal Corrective Action Tracking System (CORRACTS)                                                                    | One-Mile                                         | 1                                 |
| Federal Emergency Response Notification System (ERNS) List                                                              | On-Site                                          | 0                                 |
| Federal Institutional/Engineering Control Registries                                                                    | On-Site                                          | 0                                 |
| New York and Tribal Lists of NPL Equivalent Hazardous<br>Waste Sites Identified for Investigation and/or<br>Remediation | One-Mile                                         | 15                                |
| New York and Tribal Lists of CERCLIS Equivalent Hazardous Waste Sites Identified for Investigation and/or Remediation   | One-Half Mile                                    | 0                                 |
| New York and Tribal Landfills or Solid Waste Facilities<br>List                                                         | One-Half Mile                                    | 1                                 |
| New York and Tribal Petroleum Bulk Storage Tank List                                                                    | On-Site and Adjoining<br>Properties              | 1                                 |
| New York and Tribal Leaking UST/Spill List                                                                              | One-Half Mile                                    | 28                                |

| Databases Reviewed                                               | Approximate<br>Minimum Search<br>Distance (AMSD) | Number of<br>Sites Within<br>AMSD |
|------------------------------------------------------------------|--------------------------------------------------|-----------------------------------|
| New York and Tribal Institutional/Engineering Control Registries | On-Site                                          | 0                                 |
| New York and Tribal Voluntary Cleanup Sites                      | One-Half Mile                                    | 2                                 |
| New York and Tribal Brownfields Sites                            | One-Half Mile                                    | 4                                 |