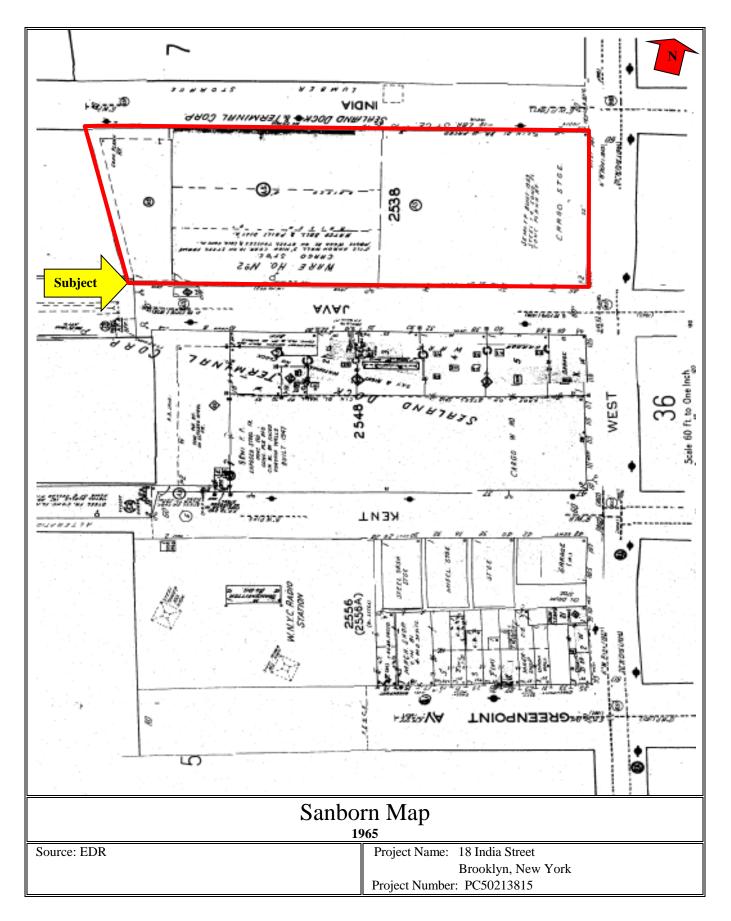

| Year | Subject Property                                                                                                                                         | Adjacent and Surrounding Properties                                                                                                                                                                                                                                                                                                                                                                                                                                                                      |
|------|----------------------------------------------------------------------------------------------------------------------------------------------------------|----------------------------------------------------------------------------------------------------------------------------------------------------------------------------------------------------------------------------------------------------------------------------------------------------------------------------------------------------------------------------------------------------------------------------------------------------------------------------------------------------------|
|      | one-story addition has been added to the western edge of the Subject. The remainder of the Subject appears similar to the previous Sanborn map reviewed. | junk auto storage. South-adjacent Sealand Dock & Terminal is now Vanguard Business Furniture Corp, which is listed as manufacturing. Farther south, one of the machine shops is now a commercial property, one of the manufacturers is not listed, and an auto repair facility is identified on West Street. The west-adjacent Java Street Pier is now owned by the NYC Department of Sanitation. The remaining adjacent and surrounding properties appear similar to the previous Sanborn map reviewed. |
| 1983 | The Subject appears similar to the previous Sanborn map reviewed.                                                                                        | The Huron Street Pier is now shortened and vacant. The remaining adjacent and surrounding properties appear similar to the previous Sanborn map reviewed.                                                                                                                                                                                                                                                                                                                                                |
| 1988 | The Subject appears similar to the previous Sanborn map reviewed, except that the western one-story addition is no longer depicted.                      | The metal products facility to the north across Huron Street is now a lithographer. A machine shop to the south on Greenpoint Avenue is now a residence. The remaining adjacent and surrounding properties appear similar to the previous Sanborn map reviewed.                                                                                                                                                                                                                                          |
| 1989 | The Subject appears similar to the previous Sanborn map reviewed.                                                                                        | The adjacent and surrounding properties appear similar to the previous Sanborn map reviewed.                                                                                                                                                                                                                                                                                                                                                                                                             |