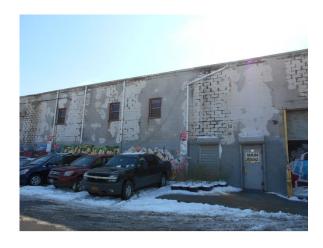

The specific scope of this assignment included the following:

2.2.2.1 Performing a site reconnaissance to characterize on-site conditions and assess the site's location with respect to surrounding property uses and natural surface features. In addition, IVI conducted a reconnaissance of the surrounding roads and readily accessible adjacent properties to identify obvious potential environmental conditions on neighboring properties. Photographs taken as part of the site reconnaissance are provided in Appendix A.

The site visit was conducted on March 2, 2015, by Susan Juggernauth representing IVI. The site was represented by Mr. John Adams, the Site Contact. It was partly cloudy and the temperature was approximately 30° F at the time of our site survey. IVI conducted the site reconnaissance in a systematic manner focusing initially on the exterior, which was surveyed in a grid pattern. IVI also surveyed a representative sampling of the interior spaces in a systematic manner.