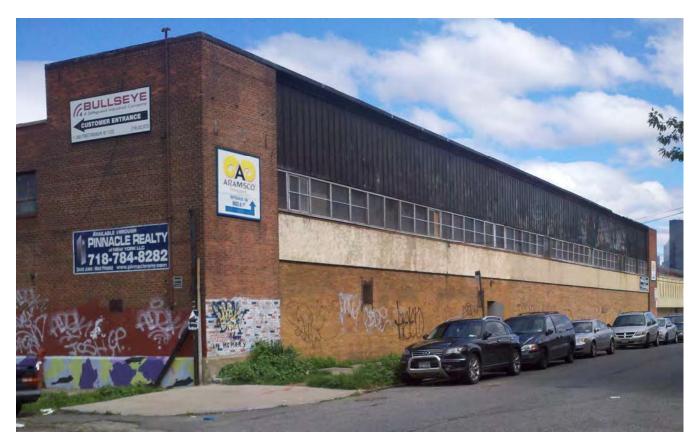

## 4.4.2 **Building Description**

The Subject is improved with two connected single-story warehouse buildings constructed circa 1935 for the western building and 1954 for the eastern building on a 5.05-acre parcel located in Brooklyn, New York. More specifically, the Subject site occupies a city block located with India Street to the north, West Street to the east, Java Street to the south and the East River to the west of the building. The design of the building is best characterized as a low rise building with a layout design consisting of multiple entranceways along Java and India Street with service/ loading entrances. The Subject's contains limited tenant parking on India Street. Construction consists of structural steel columns encased in masonry with exposed steel girders and beams. Flooring consists of cast-in-place concrete flat slabs. The sidewall system consists of both brick masonry and concrete masonry units. The roof is framed with steel trusses. Access to the main roof was limited due to snow and ice coverings but, from what we could see the main roof consists of a mineralized cap sheet, flat roofing system with a slight pitch.

Interior finishes include floor coverings of carpet, resilient floor tile, ceramic tile, and bare concrete; walls of painted gypsumboard, painted plaster, and painted concrete block; and ceilings typically consist of painted drywall, a suspended system with inlaid acoustical ceiling tiles, and an open system that exposes the underside of the roof.

#### **Asbestos-Containing Material (ACM)**

Based on the age of the site improvements, the potential use of ACMs exists. Approximately 120 square feet of friable acoustical ceiling tiles suspected to contain asbestos were identified in the mezzanine and ground floor offices spaces of the western building. This material was observed to be in good condition with spot damage. In addition, the non-friable resilient floor finish assemblies, wallboard assemblies, plaster, caulkings, mastics and roofing materials may contain asbestos. These materials were observed to be in generally good condition. In addition, it should be noted that other suspect ACM may exists in inaccessible locations such as behind walls, above ceilings and beneath visible flooring.

## **Lead-Based Paint (LBP)**

Since the Subject was constructed prior to the Consumer Product Safety Commission's 1978 ban on the sale of LBP to consumers and the use of LBP in residences, there is a potential that LBP may have been applied at the Subject. Painted surfaces were generally in good condition; however, IVI observed scattered painted surfaces in poor condition which exhibited evidence of pervasive peeling and flaking. Inasmuch as the buildings are scheduled for demolition activities, the potential for disturbance of the suspect LBP is high. All activities involving LBP should be conducted in accordance with HUD guidelines, the USEPA's Lead-Based Paint Renovation, Repair and Painting Program Rule as well as the OSHA Lead in Construction (CFR Part 1926.62) and EPA Renovate Right regulations and RCRA guidelines.