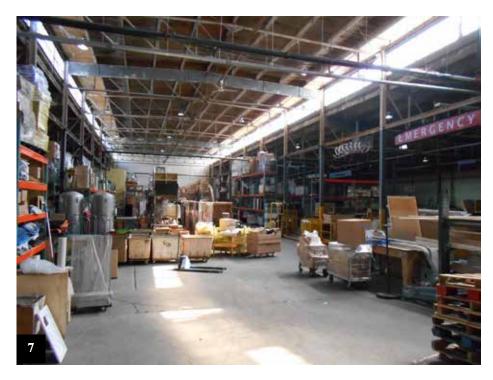

The specific scope of this assignment included the following:

2.2.2.1 Performing a site reconnaissance to characterize on-site conditions and assess the site's location with respect to surrounding property uses and natural surface features. In addition, IVI conducted a reconnaissance of the surrounding roads and readily accessible adjacent properties to identify obvious potential environmental conditions on neighboring properties. Photographs taken as part of the site reconnaissance are provided in Appendix A.

The site visit was conducted on March 2, 2015, by Susan Juggernauth representing IVI. The site was represented by Mr. John Adams, the Site Contact. It was partly cloudy and the temperature was approximately 30° F at the time of our site survey. IVI conducted the site reconnaissance in a systematic manner focusing initially on the exterior, which was surveyed in a grid pattern. IVI also surveyed a representative sampling of the interior spaces in a systematic manner.