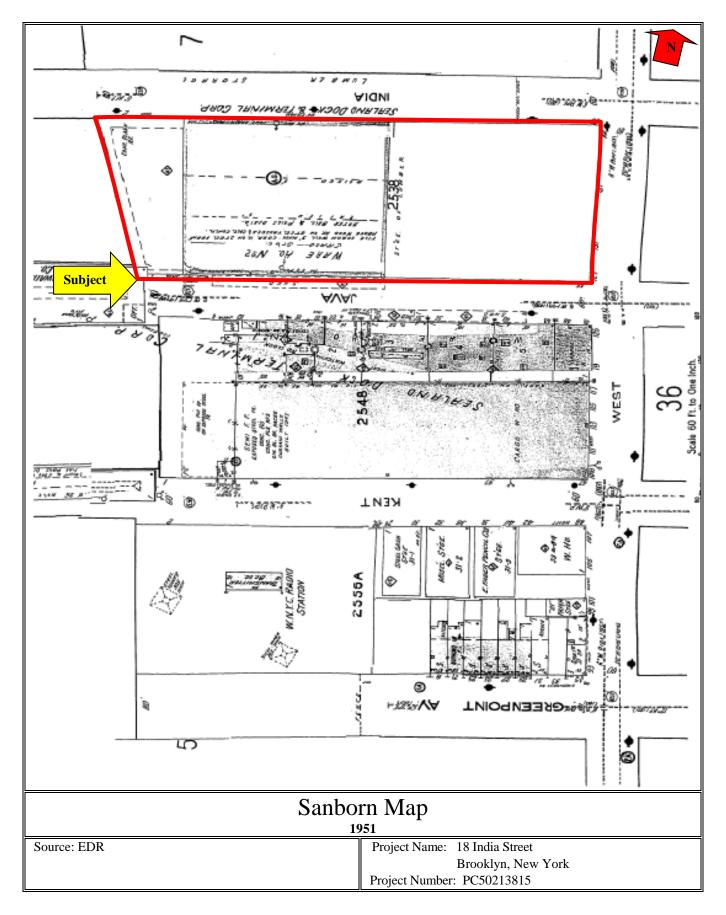

| Year | Subject Property                                                                                                                                         | Adjacent and Surrounding Properties                                                                                                                                                                                                                                                                                                                                                                                                                                                                      |
|------|----------------------------------------------------------------------------------------------------------------------------------------------------------|----------------------------------------------------------------------------------------------------------------------------------------------------------------------------------------------------------------------------------------------------------------------------------------------------------------------------------------------------------------------------------------------------------------------------------------------------------------------------------------------------------|
|      | one-story addition has been added to the western edge of the Subject. The remainder of the Subject appears similar to the previous Sanborn map reviewed. | junk auto storage. South-adjacent Sealand Dock & Terminal is now Vanguard Business Furniture Corp, which is listed as manufacturing. Farther south, one of the machine shops is now a commercial property, one of the manufacturers is not listed, and an auto repair facility is identified on West Street. The west-adjacent Java Street Pier is now owned by the NYC Department of Sanitation. The remaining adjacent and surrounding properties appear similar to the previous Sanborn map reviewed. |
| 1983 | The Subject appears similar to the previous Sanborn map reviewed.                                                                                        | The Huron Street Pier is now shortened and vacant. The remaining adjacent and surrounding properties appear similar to the previous Sanborn map reviewed.                                                                                                                                                                                                                                                                                                                                                |
| 1988 | The Subject appears similar to the previous Sanborn map reviewed, except that the western one-story addition is no longer depicted.                      | The metal products facility to the north across Huron Street is now a lithographer. A machine shop to the south on Greenpoint Avenue is now a residence. The remaining adjacent and surrounding properties appear similar to the previous Sanborn map reviewed.                                                                                                                                                                                                                                          |
| 1989 | The Subject appears similar to the previous Sanborn map reviewed.                                                                                        | The adjacent and surrounding properties appear similar to the previous Sanborn map reviewed.                                                                                                                                                                                                                                                                                                                                                                                                             |