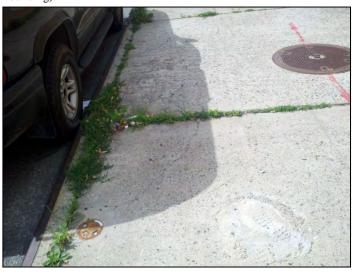

#### Historic Site Use and Underground Storage Tanks (USTs)

A review of New York City Buildings Department Block and Lot files cited truck repair operations and a gasoline tank installation for the Subject address dated 1976 and gasoline pumps and storage for fueling operations. According to a 1976 Certificate of Occupancy (CO) issued by the New York City Department of Buildings (NYCDOB), a truck repair shop, with truck storage, gasoline pumps and storage, and a bottling plant warehouse formerly occupied the Subject. The CO identified Fire Department approval for the installation of a gasoline tank on June 26, 1976. Automotive repair activities commonly use solvents for parts cleaning and generate automotive wastes such as waste oils and antifreeze. Improper disposal of solvents and automotive wastes commonly result in subsurface impacts. A previous 2012 report identified a suspected vent pipe for a petroleum bulk storage tank on the southeastern exterior portion of the building and cut and cemented metal pipes were observed in the concrete floor of the warehouse on the

western portion of the Subject that may be associated with historic USTs. The site contacts did not have any knowledge of these tanks including if the tanks had been removed. The disposition of these tanks is unknown and there is the potential for these tanks to have impacted the subsurface.