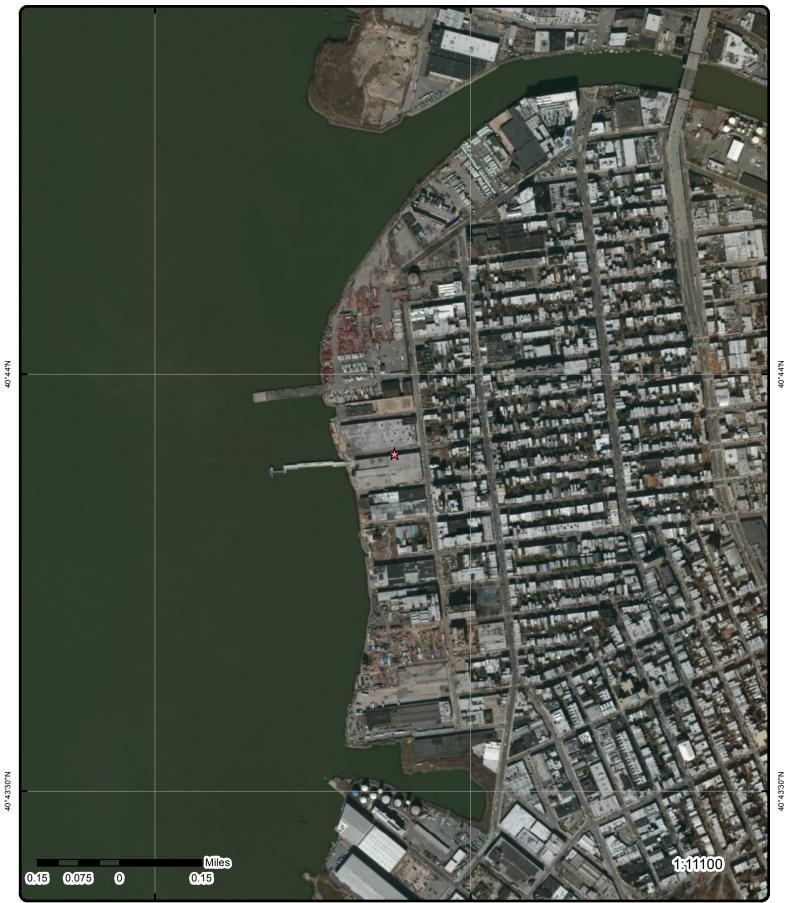

## 4.1 Property Location

The Subject is located at 18 India Street in the Borough of Brooklyn, Kings County, New York City, New York and is identified on local tax maps as Block: 2538, Lot 1. Please refer to the Site Plan and maps provided within Appendix C.

## 4.2 Surrounding Land Use

The Subject property is located in an urban setting characterized by light industrial, warehouse and residential development. The following is a tabulation of surrounding property usage:

| Direction | Adjacent Properties                                                                                                                                | Surrounding Properties                     |  |
|-----------|----------------------------------------------------------------------------------------------------------------------------------------------------|--------------------------------------------|--|
| North     | Across India Street is a lot undergoing construction (155 West Street).                                                                            | Light industrial and warehouse development |  |
| South     | Across Java Street are movie studios and set construction/storage buildings (209 West Street).                                                     | Light industrial and warehouse development |  |
| East      | Across West Street is a vacant lot (32 India Street) and a residential apartment building with ground level retail (132 West St & 47 Java Street). | Residential development                    |  |
| West      | Abutting the Subject is a dock to the East River Ferry landing and the East River.                                                                 | East River                                 |  |

#### **Surface Waters**

The East River is located along the west side of the site. A visual assessment of the water body indicated that it was free of excessive quantities of debris and oil sheens at the time of our assessment.