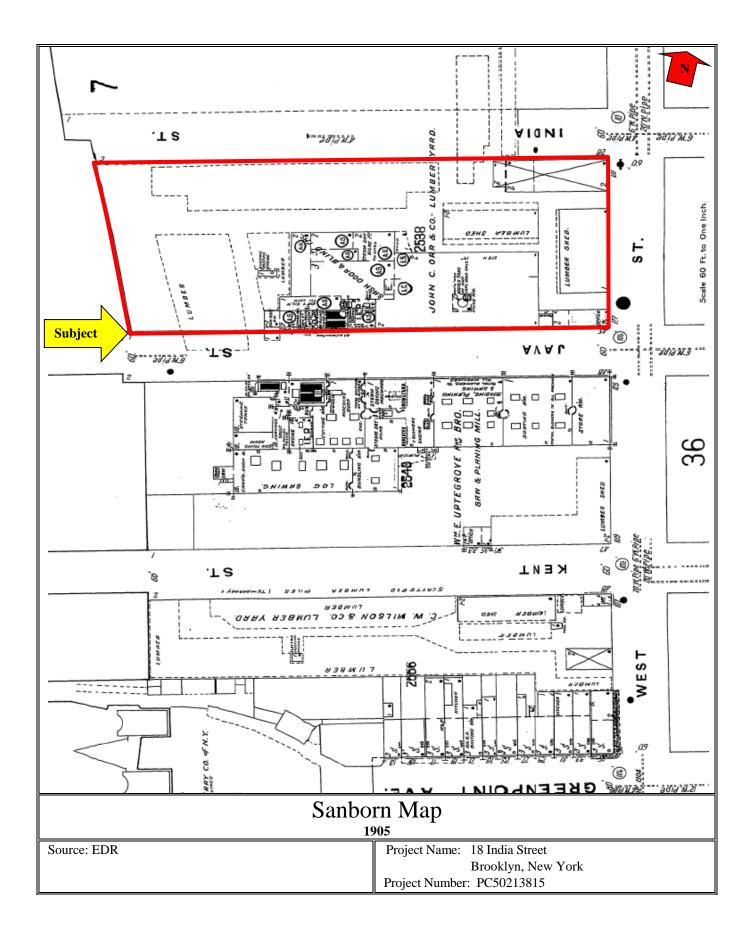

#### Sanborn Fire Insurance Maps (Sanborn Maps)

IVI had a search conducted for Sanborn Maps, which reference the property. The findings of this review are summarized below:

| Year | Subject Property                                                                                                                                                   | Adjacent and Surrounding Properties                                                                                                                                                                                                                                                                                                                                                                                                                                                                                                                                                                                                                                                        |
|------|--------------------------------------------------------------------------------------------------------------------------------------------------------------------|--------------------------------------------------------------------------------------------------------------------------------------------------------------------------------------------------------------------------------------------------------------------------------------------------------------------------------------------------------------------------------------------------------------------------------------------------------------------------------------------------------------------------------------------------------------------------------------------------------------------------------------------------------------------------------------------|
| 1887 | The Subject is listed as the John C. Orr & Company lumber yard, which consists of a box factory and planning mill, two offices, three stables, and lumber storage. | Much of the surrounding properties consist of stores, dwellings, and manufacturing. North-adjacent properties are a shipyard, a store, and several dwellings. Farther north is a lumber yard owned by John C. Orr & Company and a dyewood extract and chemical company. The south-adjacent property is a saw mill. Surrounding southern properties are a machine shop, factories, a ferry company, and a ship yard. East-adjacent properties across West Street consist of two dwellings and a vacant lot, a syrup factory to the southeast across Java Street, and a dwelling northeast across India Street. Also to the east is a metal works. To the west is a pier and the East River. |

| Year | Subject Property                                                                                                                                                                                                                                                                                                                    | Adjacent and Surrounding Properties                                                                                                                                                                                                                                                                                                                                                                                                                                                                                                                                       |
|------|-------------------------------------------------------------------------------------------------------------------------------------------------------------------------------------------------------------------------------------------------------------------------------------------------------------------------------------|---------------------------------------------------------------------------------------------------------------------------------------------------------------------------------------------------------------------------------------------------------------------------------------------------------------------------------------------------------------------------------------------------------------------------------------------------------------------------------------------------------------------------------------------------------------------------|
| 1905 | The lumber yard has been developed and now includes two lumber sheds and a two-story facility identified as the Sash Door & Blind Factory. The remainder of the Subject appears similar to the previous Sanborn map reviewed.                                                                                                       | The south-adjacent saw mill has expanded. A lumber yard is identified farther south on Kent Street. To the north, the John C. Orr & Co lumber yard has bridged across Huron and India Streets to join with the Subject. Freeman Street to the north has a pier. The remaining adjacent and surrounding properties appear similar to the previous Sanborn map reviewed.                                                                                                                                                                                                    |
| 1916 | The door and blind factory has been demolished. An office and a few small structures have been constructed. The remainder of the Subject appears similar to the previous Sanborn map reviewed.                                                                                                                                      | The south-adjacent saw mill is now a lumber yard. The lumber yard farther south on Kent Street has largely been razed. India Street now has a pier for lumber. To the north, a pier has been constructed on Huron Street to accommodate a steamship company. The dyewood facility has expanded. The remaining adjacent and surrounding properties appear similar to the previous Sanborn map reviewed.                                                                                                                                                                    |
| 1951 | All previous structures have been demolished. The eastern half of the Subject consists of a lumber storage yard. Much of the remainder is improved with a warehouse for the Sealand Dock & Terminal Corp. The warehouse is labeled as Cargo Storage. A one-story structure has been constructed on the western edge of the Subject. | India Street and Huron Street to the north have been cleared. The pier on Huron Street now belongs to the Sealand Dock & Terminal Corp. The dyewood facility has been razed and is now lumber storage. The south-adjacent lumber yard has been replaced by the Sealand Dock & Terminal Corp. A radio station and four storage facilities are identified to the south across Kent Street. The west-adjacent Java Street Pier identifies use by a steamship company. The remaining adjacent and surrounding properties appear similar to the previous Sanborn map reviewed. |
| 1965 | The eastern side of the Subject is now improved with a one to two-story cargo and lumber storage facility that is labeled as built in 1953. The remainder of the Subject appears similar to the previous Sanborn map reviewed.                                                                                                      | To the south, a warehouse is now a garage. Some stores have been replaced by two machine shops and three manufacturers to the south on Greenpoint Avenue. Oil drum storage is listed south on West Avenue. An exchange terminal is listed to the north on Green Street The remaining adjacent and surrounding properties appear similar to the previous Sanborn map reviewed.                                                                                                                                                                                             |
| 1979 | Sealand Dock & Terminal Corp is now the Coca-Cola Bottling Corp and is labeled as manufacturing. The eastern building now includes a two-story office and this building is labeled as manufacturing and lumber storage. A                                                                                                           | North-adjacent lumber storage across India Street is now the Huxley Envelope Company and a manufacturer. Farther north across Huron Street is metal products and manufacturing. The pier on Huron Street is lengthened and used as                                                                                                                                                                                                                                                                                                                                        |