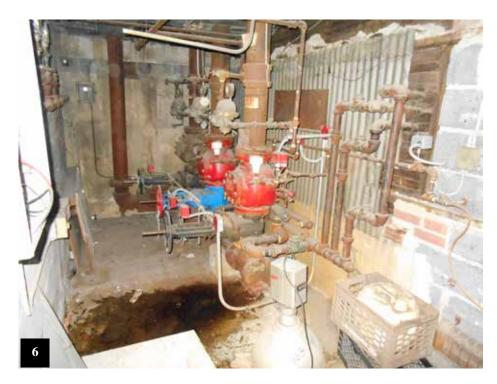

The specific scope of this assignment included the following:

2.2.2.1 Performing a site reconnaissance to characterize on-site conditions and assess the site's location with respect to surrounding property uses and natural surface features. In addition, IVI conducted a reconnaissance of the surrounding roads and readily accessible adjacent properties to identify obvious potential environmental conditions on neighboring properties. Photographs taken as part of the site reconnaissance are provided in Appendix A.

The site visit was conducted on March 2, 2015, by Susan Juggernauth representing IVI. The site was represented by Mr. John Adams, the Site Contact. It was partly cloudy and the temperature was approximately 30° F at the time of our site survey. IVI conducted the site reconnaissance in a systematic manner focusing initially on the exterior, which was surveyed in a grid pattern. IVI also surveyed a representative sampling of the interior spaces in a systematic manner.