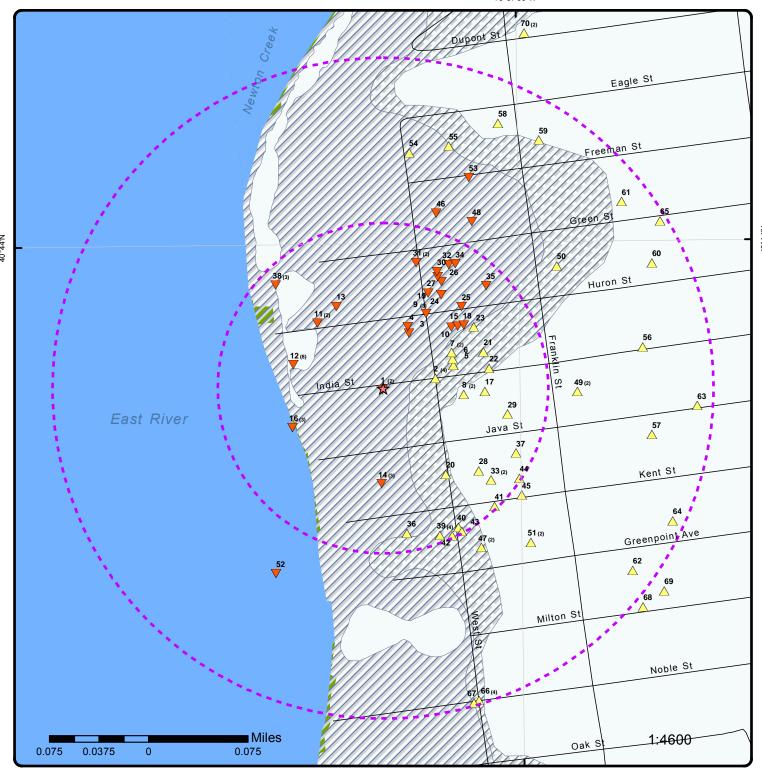

A copy of regulatory database information contained within a Computerized Environmental Report (CER) provided by Environmental Data Resources, Inc. (EDR) appears in Appendix D. The CER is a listing of sites identified on select federal and state standard source environmental databases within the approximate minimum search distance specified by ASTM Standard Practice for Environmental Site Assessments E 1527-13. IVI reviewed each environmental database to determine if certain sites identified in the CER are suspected to represent a material negative environmental impact to the Subject. The following table lists the number of sites by regulatory database within the prescribed minimum search distance appearing in the CER.

| Databases Reviewed                                                                                                      | Approximate<br>Minimum Search<br>Distance (AMSD) | Number of<br>Sites Within<br>AMSD |
|-------------------------------------------------------------------------------------------------------------------------|--------------------------------------------------|-----------------------------------|
| Federal National Priorities List (NPL) Site List                                                                        | One-Mile                                         | 0                                 |
| Federal Delisted NPL Site List                                                                                          | One-Half Mile                                    | 0                                 |
| Federal Comprehensive Environmental Response,<br>Compensation, and Liability Information System<br>(CERCLIS)            | One-Half Mile                                    | 0                                 |
| Federal CERCLIS No Further Remedial Action Planned (NFRAP) Sites                                                        | One-Half Mile                                    | 0                                 |
| Federal Resource Conservation and Recovery Information<br>System (RCRIS) Treatment, Storage, and Disposal (TSD)<br>List | One-Half Mile                                    | 0                                 |
| Federal RCRIS Generators List                                                                                           | On-Site and Adjoining<br>Properties              | 5                                 |
| Federal Corrective Action Tracking System (CORRACTS)                                                                    | One-Mile                                         | 1                                 |
| Federal Emergency Response Notification System (ERNS) List                                                              | On-Site                                          | 0                                 |
| Federal Institutional/Engineering Control Registries                                                                    | On-Site                                          | 0                                 |
| New York and Tribal Lists of NPL Equivalent Hazardous<br>Waste Sites Identified for Investigation and/or<br>Remediation | One-Mile                                         | 15                                |
| New York and Tribal Lists of CERCLIS Equivalent Hazardous Waste Sites Identified for Investigation and/or Remediation   | One-Half Mile                                    | 0                                 |
| New York and Tribal Landfills or Solid Waste Facilities<br>List                                                         | One-Half Mile                                    | 1                                 |
| New York and Tribal Petroleum Bulk Storage Tank List                                                                    | On-Site and Adjoining<br>Properties              | 1                                 |
| New York and Tribal Leaking UST/Spill List                                                                              | One-Half Mile                                    | 28                                |

| Databases Reviewed                                               | Approximate<br>Minimum Search<br>Distance (AMSD) | Number of<br>Sites Within<br>AMSD |
|------------------------------------------------------------------|--------------------------------------------------|-----------------------------------|
| New York and Tribal Institutional/Engineering Control Registries | On-Site                                          | 0                                 |
| New York and Tribal Voluntary Cleanup Sites                      | One-Half Mile                                    | 2                                 |
| New York and Tribal Brownfields Sites                            | One-Half Mile                                    | 4                                 |

The CER identified 115 "Orphan Sites". "Orphan Sites" are those sites that could not be mapped or "geocoded" due to inadequate address information. Please refer to the CER for a list of these "Orphan Sites". IVI attempted to locate these sites via a review of street maps, vehicular reconnaissance and/or interviews with people familiar with the area. "Orphan Sites" that were identified in this manner were analyzed in their respective regulatory database below.