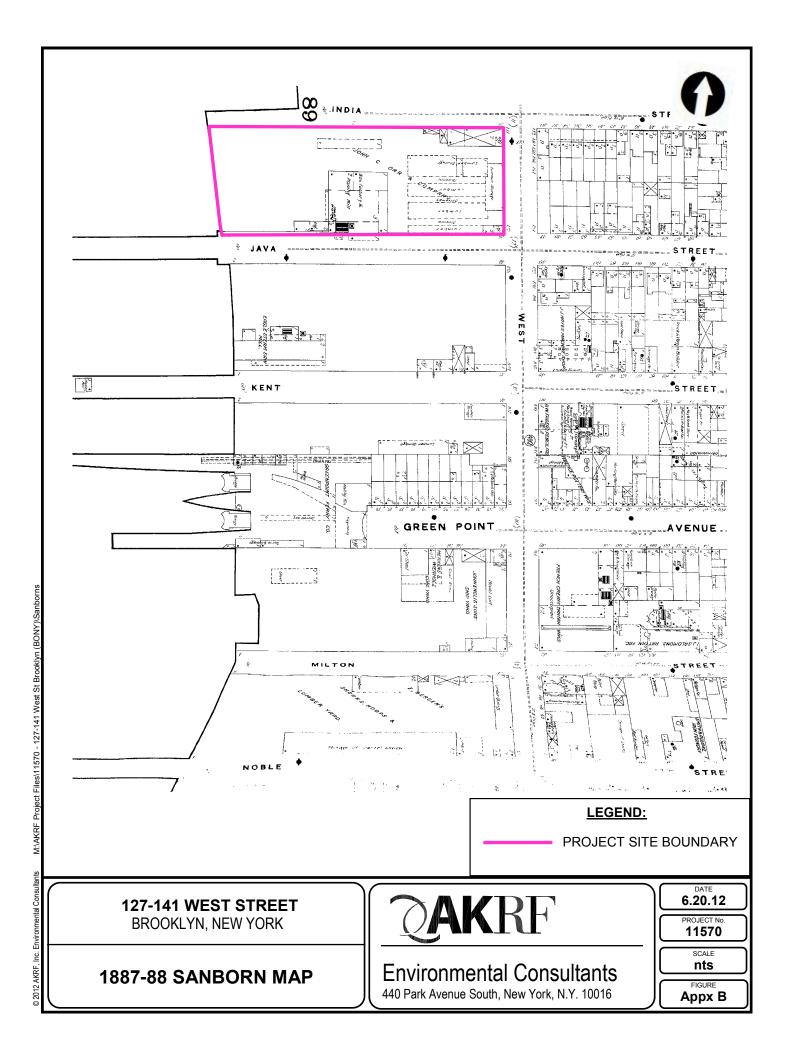

## 5.6 Previous Reports

IVI reviewed the following previous environmental assessment prepared for the Subject:

- Phase I Environmental Site Assessment, 127-141 West Street, Brooklyn, New York 11222, dated July 13, 2012, prepared by AKRF, Inc. (AKRF), on behalf of the Bank of New York Mellon. The information obtained was not verified for accuracy by IVI and a critique of the report was beyond the scope of this assessment. Recommendations included the following:
  - 1. Since no excavation and/or redevelopment activities were planned for the Property, no subsurface investigations were warranted. However, prior to any future subsurface disturbance and/or site redevelopment activities, a subsurface investigation in accordance with requirements of the OER's Hazardous Materials (E) Designation program will be required.
  - 2. If dewatering will be necessary during Site construction, the discharge must meet New York City Department of Environmental Protection (NYCDEP) discharge regulations.
  - 3. Any containers of cleaning fluids and chemicals not in use or slated for disposal should be properly disposed of in accordance with all federal, state and local regulations prior to demolition or redevelopment.
  - 4. Prior to any renovation or demolition activities with the potential to disturb suspect ACMs, an asbestos survey should be conducted to determine whether these materials are ACMs. If these materials prove to contain asbestos, they must be properly removed and disposed of in accordance with all state and federal regulations prior to any renovations that would disturb those materials, or building demolition.
  - 5. Unless there is labeling or test data that indicates that fluorescent lights, other electrical equipment, and hydraulic fluid are not mercury- and/or PCB-containing, if disposal is required, it should be performed in accordance with applicable federal, state and local regulations and guidelines.
  - 6. Any renovation activities with the potential to disturb lead-based paint must be performed in accordance with the applicable Occupational Safety and Health Administration regulation (OSHA 29 CFR 1926.62—Lead Exposure in Construction).