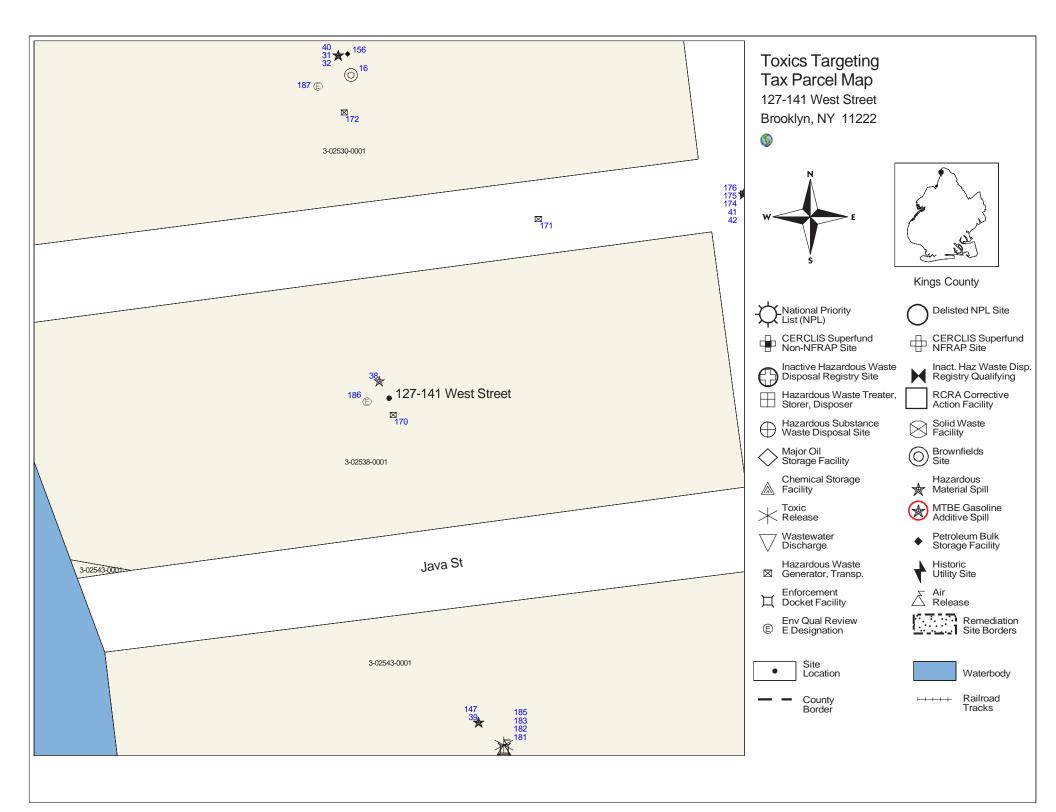

## **Tax Assessor Records**

According to the tax assessor records reviewed, the Subject building was constructed on a 5.05-acre parcel. The Subject is identified on local tax maps as 18 India Street, Block 2538, Lot 1. Alternate addresses include 14-28 India Street, 1-45 Java Street, and 127-141 West Street.

## **Building Department Records**

IVI reviewed building permits and records for the Subject at the New York City Department of Building (NYCDOB), Building Information System (BIS) database. A Little "E" designation for hazmat and noise was identified for the Subject as part of the Greenpoint-Williamsburg Rezoning (see Section 6.2 for more discussion). Two Certificate of Occupancy (CO) documents were identified: The following relevant permits were reviewed: