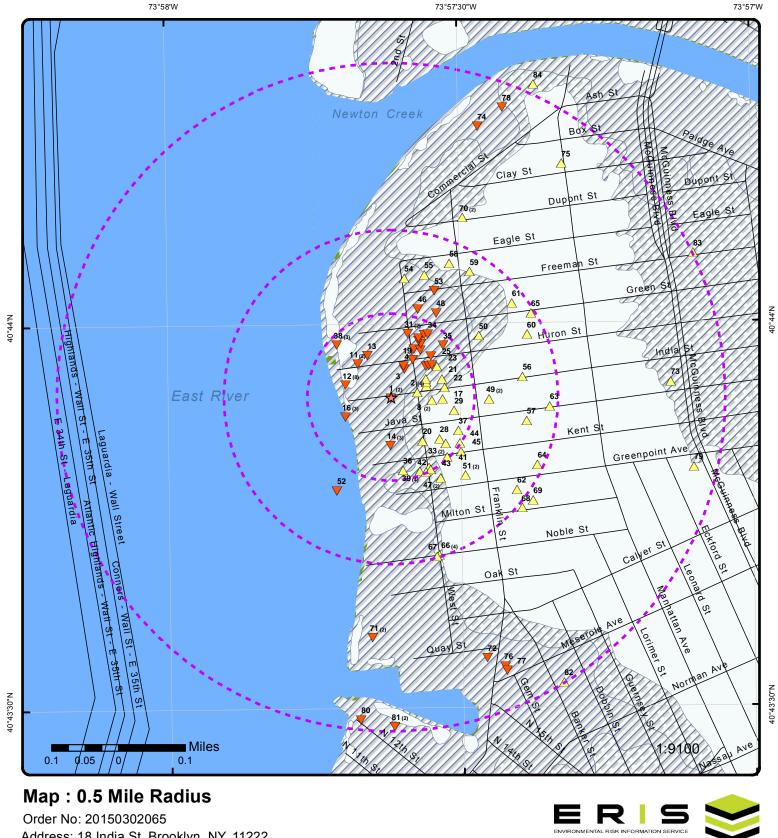

A copy of regulatory database information contained within a Computerized Environmental Report (CER) provided by Environmental Data Resources, Inc. (EDR) appears in Appendix D. The CER is a listing of sites identified on select federal and state standard source environmental databases within the approximate minimum search distance specified by ASTM Standard Practice for Environmental Site Assessments E 1527-13. IVI reviewed each environmental database to determine if certain sites identified in the CER are suspected to represent a material negative environmental impact to the Subject. The following table lists the number of sites by regulatory database within the prescribed minimum search distance appearing in the CER.

| Databases Reviewed                                                                                                      | Approximate<br>Minimum Search<br>Distance (AMSD) | Number of<br>Sites Within<br>AMSD |
|-------------------------------------------------------------------------------------------------------------------------|--------------------------------------------------|-----------------------------------|
| Federal National Priorities List (NPL) Site List                                                                        | One-Mile                                         | 0                                 |
| Federal Delisted NPL Site List                                                                                          | One-Half Mile                                    | 0                                 |
| Federal Comprehensive Environmental Response,<br>Compensation, and Liability Information System<br>(CERCLIS)            | One-Half Mile                                    | 0                                 |
| Federal CERCLIS No Further Remedial Action Planned (NFRAP) Sites                                                        | One-Half Mile                                    | 0                                 |
| Federal Resource Conservation and Recovery Information<br>System (RCRIS) Treatment, Storage, and Disposal (TSD)<br>List | One-Half Mile                                    | 0                                 |
| Federal RCRIS Generators List                                                                                           | On-Site and Adjoining<br>Properties              | 5                                 |
| Federal Corrective Action Tracking System (CORRACTS)                                                                    | One-Mile                                         | 1                                 |
| Federal Emergency Response Notification System (ERNS) List                                                              | On-Site                                          | 0                                 |
| Federal Institutional/Engineering Control Registries                                                                    | On-Site                                          | 0                                 |
| New York and Tribal Lists of NPL Equivalent Hazardous<br>Waste Sites Identified for Investigation and/or<br>Remediation | One-Mile                                         | 15                                |
| New York and Tribal Lists of CERCLIS Equivalent Hazardous Waste Sites Identified for Investigation and/or Remediation   | One-Half Mile                                    | 0                                 |
| New York and Tribal Landfills or Solid Waste Facilities<br>List                                                         | One-Half Mile                                    | 1                                 |
| New York and Tribal Petroleum Bulk Storage Tank List                                                                    | On-Site and Adjoining<br>Properties              | 1                                 |
| New York and Tribal Leaking UST/Spill List                                                                              | One-Half Mile                                    | 28                                |

| Databases Reviewed                                               | Approximate<br>Minimum Search<br>Distance (AMSD) | Number of<br>Sites Within<br>AMSD |
|------------------------------------------------------------------|--------------------------------------------------|-----------------------------------|
| New York and Tribal Institutional/Engineering Control Registries | On-Site                                          | 0                                 |
| New York and Tribal Voluntary Cleanup Sites                      | One-Half Mile                                    | 2                                 |
| New York and Tribal Brownfields Sites                            | One-Half Mile                                    | 4                                 |

The CER identified 115 "Orphan Sites". "Orphan Sites" are those sites that could not be mapped or "geocoded" due to inadequate address information. Please refer to the CER for a list of these "Orphan Sites". IVI attempted to locate these sites via a review of street maps, vehicular reconnaissance and/or interviews with people familiar with the area. "Orphan Sites" that were identified in this manner were analyzed in their respective regulatory database below.