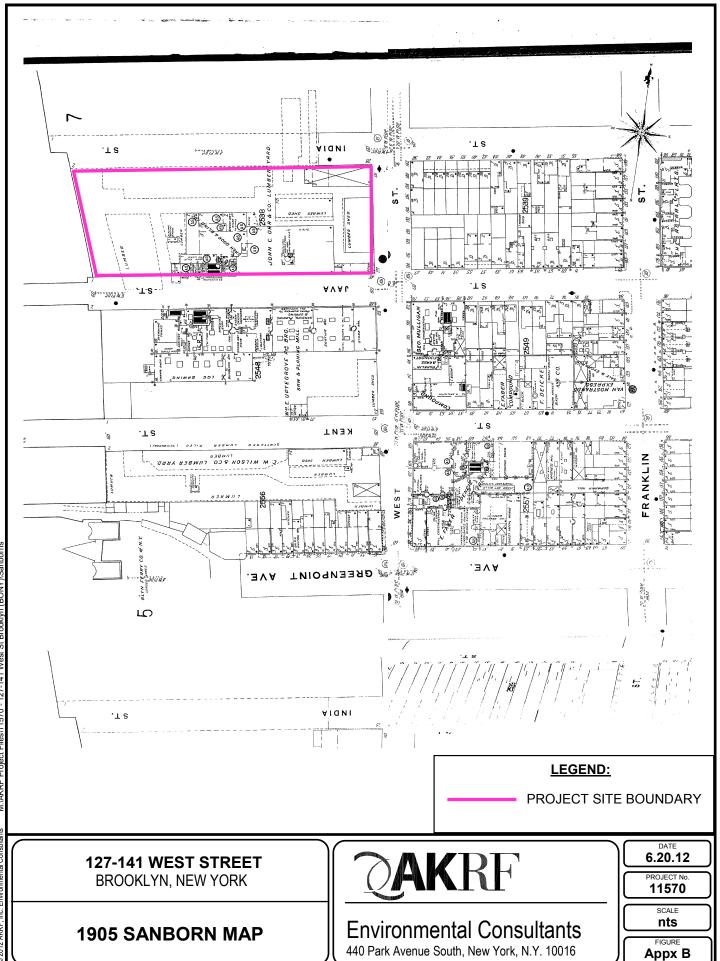

#### Sanborn Fire Insurance Maps (Sanborn Maps)

IVI had a search conducted for Sanborn Maps, which reference the property. The findings of this review are summarized below:

| Year | Subject Property                                                                                                                                                   | Adjacent and Surrounding Properties                                                                                                                                                                                                                                                                                                                                                                                                                                                                                                                                                                                                                                                        |
|------|--------------------------------------------------------------------------------------------------------------------------------------------------------------------|--------------------------------------------------------------------------------------------------------------------------------------------------------------------------------------------------------------------------------------------------------------------------------------------------------------------------------------------------------------------------------------------------------------------------------------------------------------------------------------------------------------------------------------------------------------------------------------------------------------------------------------------------------------------------------------------|
| 1887 | The Subject is listed as the John C. Orr & Company lumber yard, which consists of a box factory and planning mill, two offices, three stables, and lumber storage. | Much of the surrounding properties consist of stores, dwellings, and manufacturing. North-adjacent properties are a shipyard, a store, and several dwellings. Farther north is a lumber yard owned by John C. Orr & Company and a dyewood extract and chemical company. The south-adjacent property is a saw mill. Surrounding southern properties are a machine shop, factories, a ferry company, and a ship yard. East-adjacent properties across West Street consist of two dwellings and a vacant lot, a syrup factory to the southeast across Java Street, and a dwelling northeast across India Street. Also to the east is a metal works. To the west is a pier and the East River. |

| Year | Subject Property                                                                                                                                                                                                                                                                                                                    | Adjacent and Surrounding Properties                                                                                                                                                                                                                                                                                                                                                                                                                                                                                                                                       |
|------|-------------------------------------------------------------------------------------------------------------------------------------------------------------------------------------------------------------------------------------------------------------------------------------------------------------------------------------|---------------------------------------------------------------------------------------------------------------------------------------------------------------------------------------------------------------------------------------------------------------------------------------------------------------------------------------------------------------------------------------------------------------------------------------------------------------------------------------------------------------------------------------------------------------------------|
| 1905 | The lumber yard has been developed and now includes two lumber sheds and a two-story facility identified as the Sash Door & Blind Factory. The remainder of the Subject appears similar to the previous Sanborn map reviewed.                                                                                                       | The south-adjacent saw mill has expanded. A lumber yard is identified farther south on Kent Street. To the north, the John C. Orr & Co lumber yard has bridged across Huron and India Streets to join with the Subject. Freeman Street to the north has a pier. The remaining adjacent and surrounding properties appear similar to the previous Sanborn map reviewed.                                                                                                                                                                                                    |
| 1916 | The door and blind factory has been demolished. An office and a few small structures have been constructed. The remainder of the Subject appears similar to the previous Sanborn map reviewed.                                                                                                                                      | The south-adjacent saw mill is now a lumber yard. The lumber yard farther south on Kent Street has largely been razed. India Street now has a pier for lumber. To the north, a pier has been constructed on Huron Street to accommodate a steamship company. The dyewood facility has expanded. The remaining adjacent and surrounding properties appear similar to the previous Sanborn map reviewed.                                                                                                                                                                    |
| 1951 | All previous structures have been demolished. The eastern half of the Subject consists of a lumber storage yard. Much of the remainder is improved with a warehouse for the Sealand Dock & Terminal Corp. The warehouse is labeled as Cargo Storage. A one-story structure has been constructed on the western edge of the Subject. | India Street and Huron Street to the north have been cleared. The pier on Huron Street now belongs to the Sealand Dock & Terminal Corp. The dyewood facility has been razed and is now lumber storage. The south-adjacent lumber yard has been replaced by the Sealand Dock & Terminal Corp. A radio station and four storage facilities are identified to the south across Kent Street. The west-adjacent Java Street Pier identifies use by a steamship company. The remaining adjacent and surrounding properties appear similar to the previous Sanborn map reviewed. |
| 1965 | The eastern side of the Subject is now improved with a one to two-story cargo and lumber storage facility that is labeled as built in 1953. The remainder of the Subject appears similar to the previous Sanborn map reviewed.                                                                                                      | To the south, a warehouse is now a garage. Some stores have been replaced by two machine shops and three manufacturers to the south on Greenpoint Avenue. Oil drum storage is listed south on West Avenue. An exchange terminal is listed to the north on Green Street The remaining adjacent and surrounding properties appear similar to the previous Sanborn map reviewed.                                                                                                                                                                                             |
| 1979 | Sealand Dock & Terminal Corp is now the Coca-Cola Bottling Corp and is labeled as manufacturing. The eastern building now includes a two-story office and this building is labeled as manufacturing and lumber storage. A                                                                                                           | North-adjacent lumber storage across India Street is now the Huxley Envelope Company and a manufacturer. Farther north across Huron Street is metal products and manufacturing. The pier on Huron Street is lengthened and used as                                                                                                                                                                                                                                                                                                                                        |