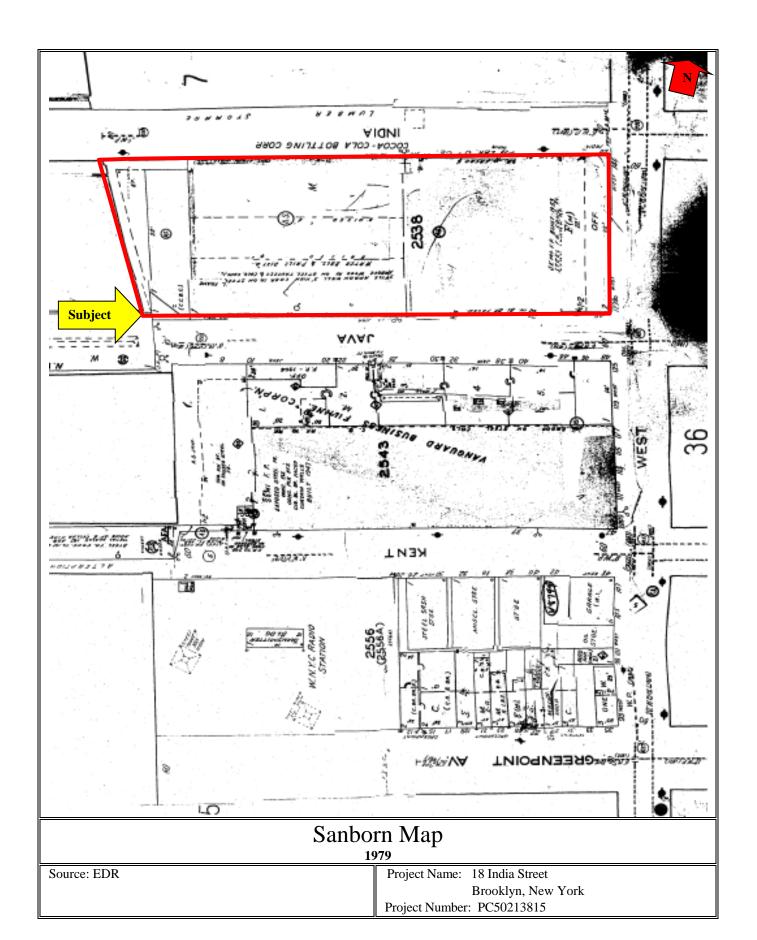

| Year | Subject Property                                                                                                                                         | Adjacent and Surrounding Properties                                                                                                                                                                                                                                                                                                                                                                                                                                                                      |
|------|----------------------------------------------------------------------------------------------------------------------------------------------------------|----------------------------------------------------------------------------------------------------------------------------------------------------------------------------------------------------------------------------------------------------------------------------------------------------------------------------------------------------------------------------------------------------------------------------------------------------------------------------------------------------------|
|      | one-story addition has been added to the western edge of the Subject. The remainder of the Subject appears similar to the previous Sanborn map reviewed. | junk auto storage. South-adjacent Sealand Dock & Terminal is now Vanguard Business Furniture Corp, which is listed as manufacturing. Farther south, one of the machine shops is now a commercial property, one of the manufacturers is not listed, and an auto repair facility is identified on West Street. The west-adjacent Java Street Pier is now owned by the NYC Department of Sanitation. The remaining adjacent and surrounding properties appear similar to the previous Sanborn map reviewed. |
| 1983 | The Subject appears similar to the previous Sanborn map reviewed.                                                                                        | The Huron Street Pier is now shortened and vacant. The remaining adjacent and surrounding properties appear similar to the previous Sanborn map reviewed.                                                                                                                                                                                                                                                                                                                                                |
| 1988 | The Subject appears similar to the previous Sanborn map reviewed, except that the western one-story addition is no longer depicted.                      | The metal products facility to the north across Huron Street is now a lithographer. A machine shop to the south on Greenpoint Avenue is now a residence. The remaining adjacent and surrounding properties appear similar to the previous Sanborn map reviewed.                                                                                                                                                                                                                                          |
| 1989 | The Subject appears similar to the previous Sanborn map reviewed.                                                                                        | The adjacent and surrounding properties appear similar to the previous Sanborn map reviewed.                                                                                                                                                                                                                                                                                                                                                                                                             |