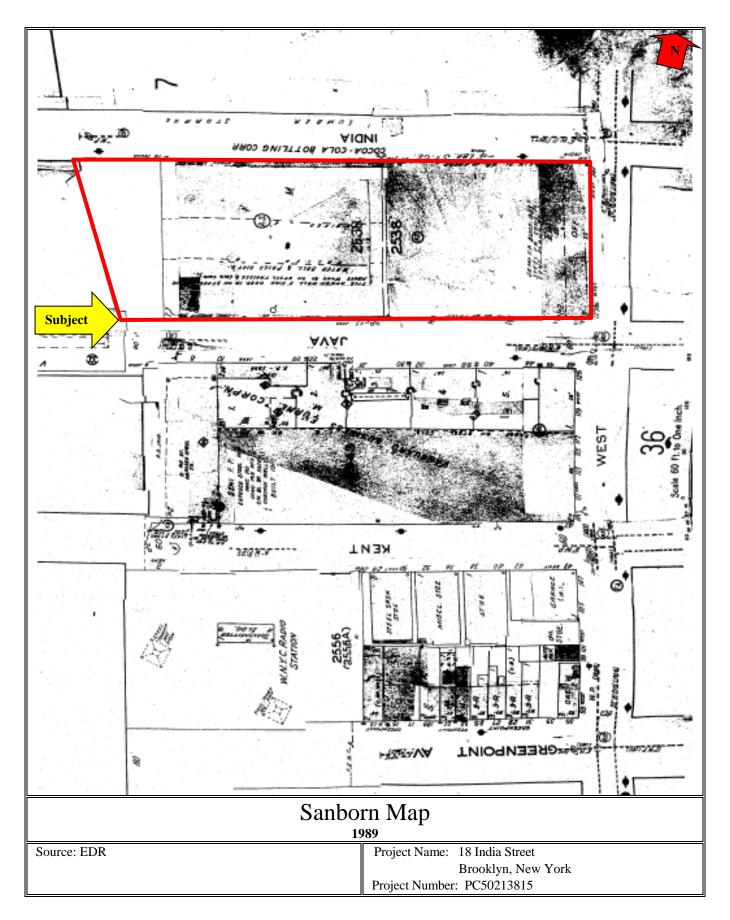

| Year | Subject Property                                                                                                                                         | Adjacent and Surrounding Properties                                                                                                                                                                                                                                                                                                                                                                                                                                                                      |
|------|----------------------------------------------------------------------------------------------------------------------------------------------------------|----------------------------------------------------------------------------------------------------------------------------------------------------------------------------------------------------------------------------------------------------------------------------------------------------------------------------------------------------------------------------------------------------------------------------------------------------------------------------------------------------------|
|      | one-story addition has been added to the western edge of the Subject. The remainder of the Subject appears similar to the previous Sanborn map reviewed. | junk auto storage. South-adjacent Sealand Dock & Terminal is now Vanguard Business Furniture Corp, which is listed as manufacturing. Farther south, one of the machine shops is now a commercial property, one of the manufacturers is not listed, and an auto repair facility is identified on West Street. The west-adjacent Java Street Pier is now owned by the NYC Department of Sanitation. The remaining adjacent and surrounding properties appear similar to the previous Sanborn map reviewed. |
| 1983 | The Subject appears similar to the previous Sanborn map reviewed.                                                                                        | The Huron Street Pier is now shortened and vacant. The remaining adjacent and surrounding properties appear similar to the previous Sanborn map reviewed.                                                                                                                                                                                                                                                                                                                                                |
| 1988 | The Subject appears similar to the previous Sanborn map reviewed, except that the western one-story addition is no longer depicted.                      | The metal products facility to the north across Huron Street is now a lithographer. A machine shop to the south on Greenpoint Avenue is now a residence. The remaining adjacent and surrounding properties appear similar to the previous Sanborn map reviewed.                                                                                                                                                                                                                                          |
| 1989 | The Subject appears similar to the previous Sanborn map reviewed.                                                                                        | The adjacent and surrounding properties appear similar to the previous Sanborn map reviewed.                                                                                                                                                                                                                                                                                                                                                                                                             |