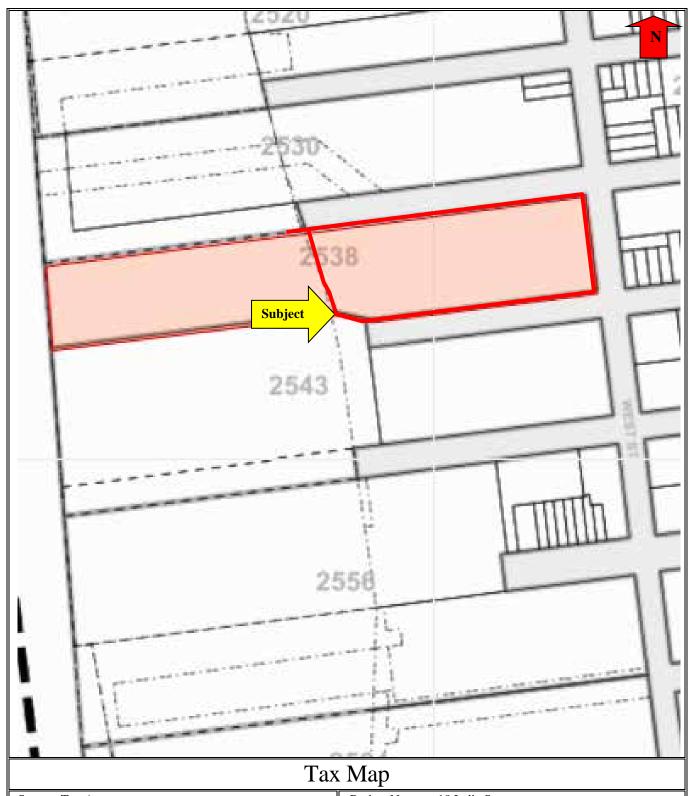

## 4.1 Property Location

The Subject is located at 18 India Street in the Borough of Brooklyn, Kings County, New York City, New York and is identified on local tax maps as Block: 2538, Lot 1. Please refer to the Site Plan and maps provided within Appendix C.

## **Tax Assessor Records**

According to the tax assessor records reviewed, the Subject building was constructed on a 5.05-acre parcel. The Subject is identified on local tax maps as 18 India Street, Block 2538, Lot 1. Alternate addresses include 14-28 India Street, 1-45 Java Street, and 127-141 West Street.