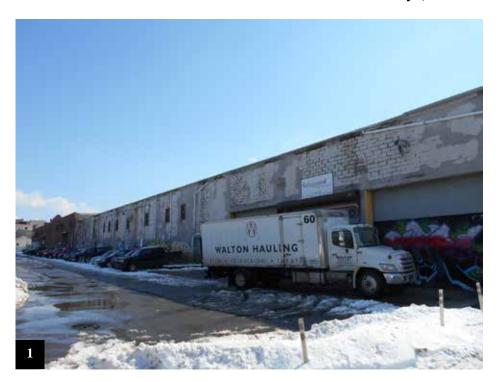

The specific scope of this assignment included the following:

2.2.2.1 Performing a site reconnaissance to characterize on-site conditions and assess the site's location with respect to surrounding property uses and natural surface features. In addition, IVI conducted a reconnaissance of the surrounding roads and readily accessible adjacent properties to identify obvious potential environmental conditions on neighboring properties. Photographs taken as part of the site reconnaissance are provided in Appendix A.

The site visit was conducted on March 2, 2015, by Susan Juggernauth representing IVI. The site was represented by Mr. John Adams, the Site Contact. It was partly cloudy and the temperature was approximately 30° F at the time of our site survey. IVI conducted the site reconnaissance in a systematic manner focusing initially on the exterior, which was surveyed in a grid pattern. IVI also surveyed a representative sampling of the interior spaces in a systematic manner.