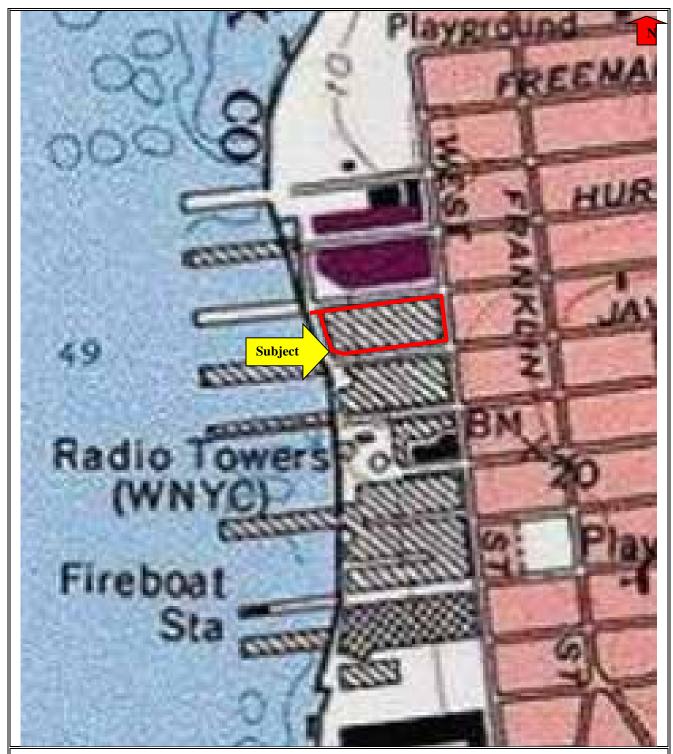

## 5.2 Topographic Maps

IVI reviewed the USGS *Brooklyn*, *New York* 7.5 Minute Series topographic maps of the Subject area, dated 1995. The topographic map identified the Subject buildings on-site. They are depicted as a thatched rectangle that encompasses the entire property. The East River is adjacent to the east and large structures are depicted to the north and south along the river. The area to the east of the Subject is shaded red indicating dense urban development.