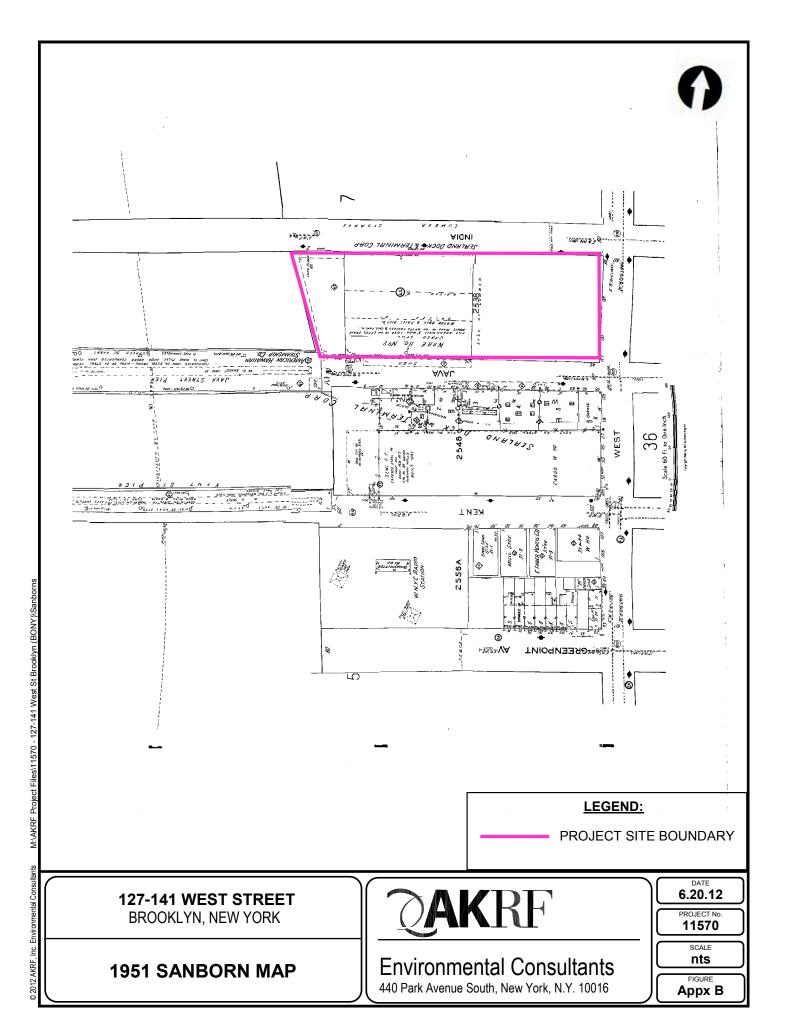

| Year | Subject Property                                                                                                                                         | Adjacent and Surrounding Properties                                                                                                                                                                                                                                                                                                                                                                                                                                                                      |
|------|----------------------------------------------------------------------------------------------------------------------------------------------------------|----------------------------------------------------------------------------------------------------------------------------------------------------------------------------------------------------------------------------------------------------------------------------------------------------------------------------------------------------------------------------------------------------------------------------------------------------------------------------------------------------------|
|      | one-story addition has been added to the western edge of the Subject. The remainder of the Subject appears similar to the previous Sanborn map reviewed. | junk auto storage. South-adjacent Sealand Dock & Terminal is now Vanguard Business Furniture Corp, which is listed as manufacturing. Farther south, one of the machine shops is now a commercial property, one of the manufacturers is not listed, and an auto repair facility is identified on West Street. The west-adjacent Java Street Pier is now owned by the NYC Department of Sanitation. The remaining adjacent and surrounding properties appear similar to the previous Sanborn map reviewed. |
| 1983 | The Subject appears similar to the previous Sanborn map reviewed.                                                                                        | The Huron Street Pier is now shortened and vacant. The remaining adjacent and surrounding properties appear similar to the previous Sanborn map reviewed.                                                                                                                                                                                                                                                                                                                                                |
| 1988 | The Subject appears similar to the previous Sanborn map reviewed, except that the western one-story addition is no longer depicted.                      | The metal products facility to the north across Huron Street is now a lithographer. A machine shop to the south on Greenpoint Avenue is now a residence. The remaining adjacent and surrounding properties appear similar to the previous Sanborn map reviewed.                                                                                                                                                                                                                                          |
| 1989 | The Subject appears similar to the previous Sanborn map reviewed.                                                                                        | The adjacent and surrounding properties appear similar to the previous Sanborn map reviewed.                                                                                                                                                                                                                                                                                                                                                                                                             |