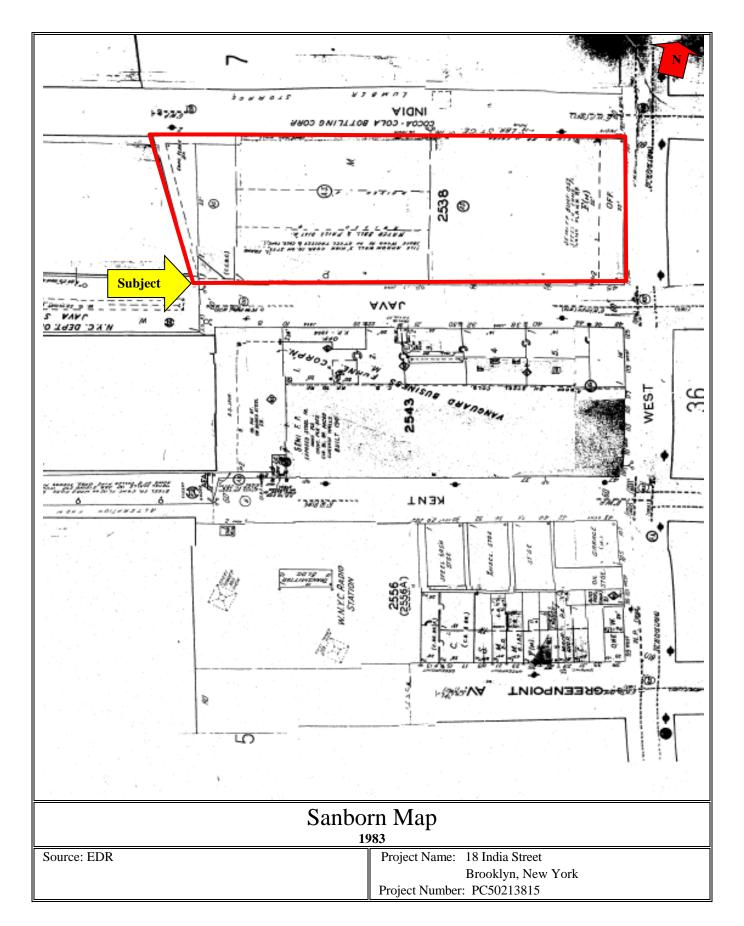

| Year | Subject Property                                                                                                                                         | Adjacent and Surrounding Properties                                                                                                                                                                                                                                                                                                                                                                                                                                                                      |
|------|----------------------------------------------------------------------------------------------------------------------------------------------------------|----------------------------------------------------------------------------------------------------------------------------------------------------------------------------------------------------------------------------------------------------------------------------------------------------------------------------------------------------------------------------------------------------------------------------------------------------------------------------------------------------------|
|      | one-story addition has been added to the western edge of the Subject. The remainder of the Subject appears similar to the previous Sanborn map reviewed. | junk auto storage. South-adjacent Sealand Dock & Terminal is now Vanguard Business Furniture Corp, which is listed as manufacturing. Farther south, one of the machine shops is now a commercial property, one of the manufacturers is not listed, and an auto repair facility is identified on West Street. The west-adjacent Java Street Pier is now owned by the NYC Department of Sanitation. The remaining adjacent and surrounding properties appear similar to the previous Sanborn map reviewed. |
| 1983 | The Subject appears similar to the previous Sanborn map reviewed.                                                                                        | The Huron Street Pier is now shortened and vacant. The remaining adjacent and surrounding properties appear similar to the previous Sanborn map reviewed.                                                                                                                                                                                                                                                                                                                                                |
| 1988 | The Subject appears similar to the previous Sanborn map reviewed, except that the western one-story addition is no longer depicted.                      | The metal products facility to the north across Huron Street is now a lithographer. A machine shop to the south on Greenpoint Avenue is now a residence. The remaining adjacent and surrounding properties appear similar to the previous Sanborn map reviewed.                                                                                                                                                                                                                                          |
| 1989 | The Subject appears similar to the previous Sanborn map reviewed.                                                                                        | The adjacent and surrounding properties appear similar to the previous Sanborn map reviewed.                                                                                                                                                                                                                                                                                                                                                                                                             |