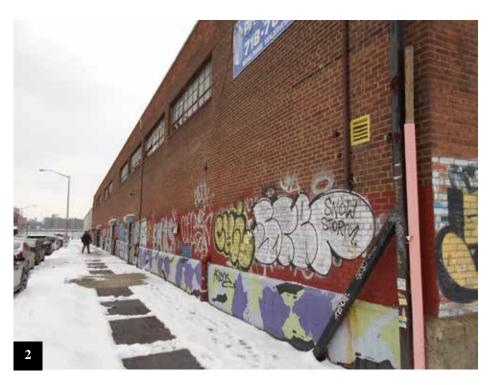

The specific scope of this assignment included the following:

2.2.2.1 Performing a site reconnaissance to characterize on-site conditions and assess the site's location with respect to surrounding property uses and natural surface features. In addition, IVI conducted a reconnaissance of the surrounding roads and readily accessible adjacent properties to identify obvious potential environmental conditions on neighboring properties. Photographs taken as part of the site reconnaissance are provided in Appendix A.

The site visit was conducted on March 2, 2015, by Susan Juggernauth representing IVI. The site was represented by Mr. John Adams, the Site Contact. It was partly cloudy and the temperature was approximately 30° F at the time of our site survey. IVI conducted the site reconnaissance in a systematic manner focusing initially on the exterior, which was surveyed in a grid pattern. IVI also surveyed a representative sampling of the interior spaces in a systematic manner.