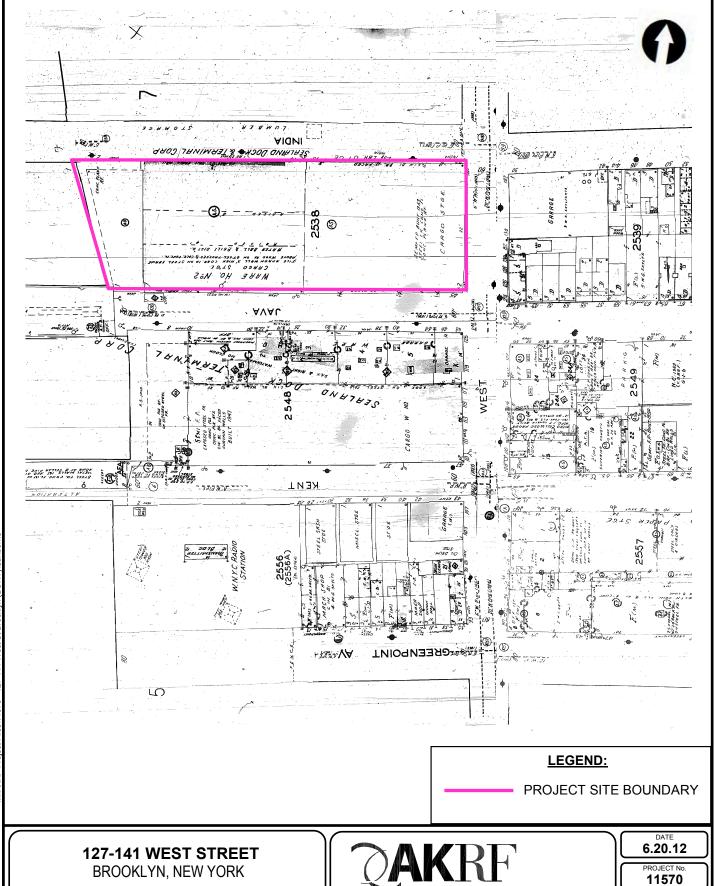

| Year | Subject Property                                                                                                                                         | Adjacent and Surrounding Properties                                                                                                                                                                                                                                                                                                                                                                                                                                                                      |
|------|----------------------------------------------------------------------------------------------------------------------------------------------------------|----------------------------------------------------------------------------------------------------------------------------------------------------------------------------------------------------------------------------------------------------------------------------------------------------------------------------------------------------------------------------------------------------------------------------------------------------------------------------------------------------------|
|      | one-story addition has been added to the western edge of the Subject. The remainder of the Subject appears similar to the previous Sanborn map reviewed. | junk auto storage. South-adjacent Sealand Dock & Terminal is now Vanguard Business Furniture Corp, which is listed as manufacturing. Farther south, one of the machine shops is now a commercial property, one of the manufacturers is not listed, and an auto repair facility is identified on West Street. The west-adjacent Java Street Pier is now owned by the NYC Department of Sanitation. The remaining adjacent and surrounding properties appear similar to the previous Sanborn map reviewed. |
| 1983 | The Subject appears similar to the previous Sanborn map reviewed.                                                                                        | The Huron Street Pier is now shortened and vacant. The remaining adjacent and surrounding properties appear similar to the previous Sanborn map reviewed.                                                                                                                                                                                                                                                                                                                                                |
| 1988 | The Subject appears similar to the previous Sanborn map reviewed, except that the western one-story addition is no longer depicted.                      | The metal products facility to the north across Huron Street is now a lithographer. A machine shop to the south on Greenpoint Avenue is now a residence. The remaining adjacent and surrounding properties appear similar to the previous Sanborn map reviewed.                                                                                                                                                                                                                                          |
| 1989 | The Subject appears similar to the previous Sanborn map reviewed.                                                                                        | The adjacent and surrounding properties appear similar to the previous Sanborn map reviewed.                                                                                                                                                                                                                                                                                                                                                                                                             |