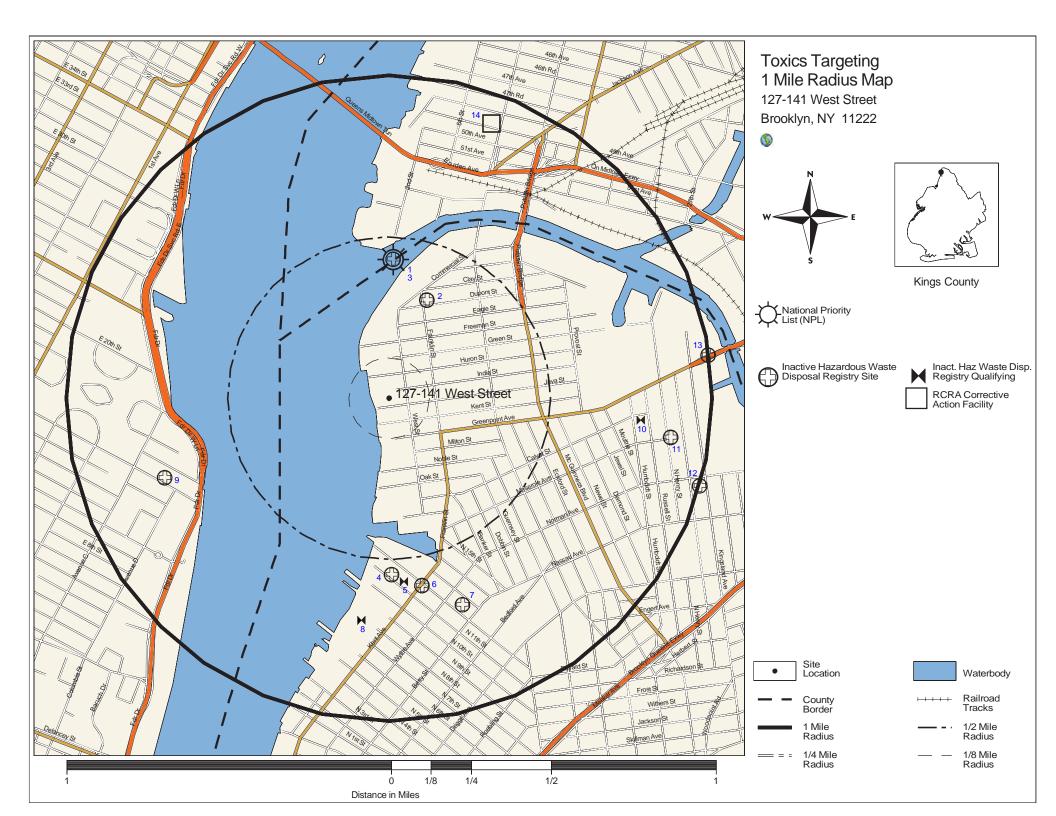

A copy of regulatory database information contained within a Computerized Environmental Report (CER) provided by Environmental Data Resources, Inc. (EDR) appears in Appendix D. The CER is a listing of sites identified on select federal and state standard source environmental databases within the approximate minimum search distance specified by ASTM Standard Practice for Environmental Site Assessments E 1527-13. IVI reviewed each environmental database to determine if certain sites identified in the CER are suspected to represent a material negative environmental impact to the Subject. The following table lists the number of sites by regulatory database within the prescribed minimum search distance appearing in the CER.

| Databases Reviewed                                                                                                      | Approximate<br>Minimum Search<br>Distance (AMSD) | Number of<br>Sites Within<br>AMSD |
|-------------------------------------------------------------------------------------------------------------------------|--------------------------------------------------|-----------------------------------|
| Federal National Priorities List (NPL) Site List                                                                        | One-Mile                                         | 0                                 |
| Federal Delisted NPL Site List                                                                                          | One-Half Mile                                    | 0                                 |
| Federal Comprehensive Environmental Response,<br>Compensation, and Liability Information System<br>(CERCLIS)            | One-Half Mile                                    | 0                                 |
| Federal CERCLIS No Further Remedial Action Planned (NFRAP) Sites                                                        | One-Half Mile                                    | 0                                 |
| Federal Resource Conservation and Recovery Information<br>System (RCRIS) Treatment, Storage, and Disposal (TSD)<br>List | One-Half Mile                                    | 0                                 |
| Federal RCRIS Generators List                                                                                           | On-Site and Adjoining<br>Properties              | 5                                 |
| Federal Corrective Action Tracking System (CORRACTS)                                                                    | One-Mile                                         | 1                                 |
| Federal Emergency Response Notification System (ERNS) List                                                              | On-Site                                          | 0                                 |
| Federal Institutional/Engineering Control Registries                                                                    | On-Site                                          | 0                                 |
| New York and Tribal Lists of NPL Equivalent Hazardous<br>Waste Sites Identified for Investigation and/or<br>Remediation | One-Mile                                         | 15                                |
| New York and Tribal Lists of CERCLIS Equivalent Hazardous Waste Sites Identified for Investigation and/or Remediation   | One-Half Mile                                    | 0                                 |
| New York and Tribal Landfills or Solid Waste Facilities<br>List                                                         | One-Half Mile                                    | 1                                 |
| New York and Tribal Petroleum Bulk Storage Tank List                                                                    | On-Site and Adjoining<br>Properties              | 1                                 |
| New York and Tribal Leaking UST/Spill List                                                                              | One-Half Mile                                    | 28                                |

| Databases Reviewed                                               | Approximate<br>Minimum Search<br>Distance (AMSD) | Number of<br>Sites Within<br>AMSD |
|------------------------------------------------------------------|--------------------------------------------------|-----------------------------------|
| New York and Tribal Institutional/Engineering Control Registries | On-Site                                          | 0                                 |
| New York and Tribal Voluntary Cleanup Sites                      | One-Half Mile                                    | 2                                 |
| New York and Tribal Brownfields Sites                            | One-Half Mile                                    | 4                                 |

The CER identified 115 "Orphan Sites". "Orphan Sites" are those sites that could not be mapped or "geocoded" due to inadequate address information. Please refer to the CER for a list of these "Orphan Sites". IVI attempted to locate these sites via a review of street maps, vehicular reconnaissance and/or interviews with people familiar with the area. "Orphan Sites" that were identified in this manner were analyzed in their respective regulatory database below.