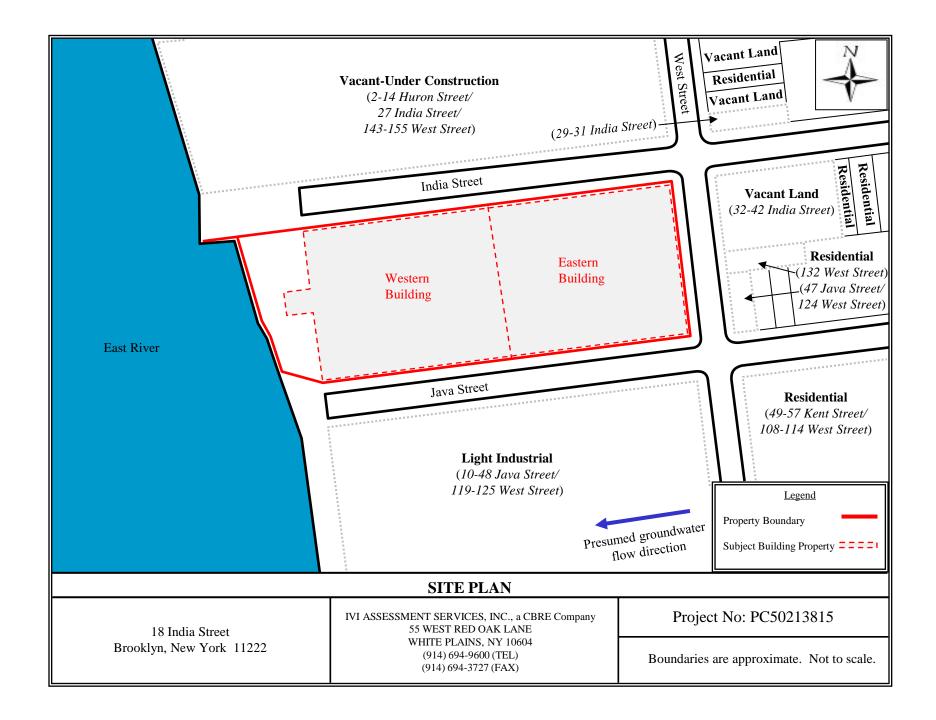

## 4.1 Property Location

The Subject is located at 18 India Street in the Borough of Brooklyn, Kings County, New York City, New York and is identified on local tax maps as Block: 2538, Lot 1. Please refer to the Site Plan and maps provided within Appendix C.

## 4.2 Surrounding Land Use

The Subject property is located in an urban setting characterized by light industrial, warehouse and residential development. The following is a tabulation of surrounding property usage:

| Direction | Adjacent Properties                                                                                                                                | Surrounding Properties                     |  |
|-----------|----------------------------------------------------------------------------------------------------------------------------------------------------|--------------------------------------------|--|
| North     | Across India Street is a lot undergoing construction (155 West Street).                                                                            | Light industrial and warehouse development |  |
| South     | Across Java Street are movie studios and set construction/storage buildings (209 West Street).                                                     | Light industrial and warehouse development |  |
| East      | Across West Street is a vacant lot (32 India Street) and a residential apartment building with ground level retail (132 West St & 47 Java Street). | Residential development                    |  |
| West      | Abutting the Subject is a dock to the East River Ferry landing and the East River.                                                                 | East River                                 |  |

## 4.4.2 **Building Description**

The Subject is improved with two connected single-story warehouse buildings constructed circa 1935 for the western building and 1954 for the eastern building on a 5.05-acre parcel located in Brooklyn, New York. More specifically, the Subject site occupies a city block located with India Street to the north, West Street to the east, Java Street to the south and the East River to the west of the building. The design of the building is best characterized as a low rise building with a layout design consisting of multiple entranceways along Java and India Street with service/ loading entrances. The Subject's contains limited tenant parking on India Street. Construction consists of structural steel columns encased in masonry with exposed steel girders and beams. Flooring consists of cast-in-place concrete flat slabs. The sidewall system consists of both brick masonry and concrete masonry units. The roof is framed with steel trusses. Access to the main roof was limited due to snow and ice coverings but, from what we could see the main roof consists of a mineralized cap sheet, flat roofing system with a slight pitch.