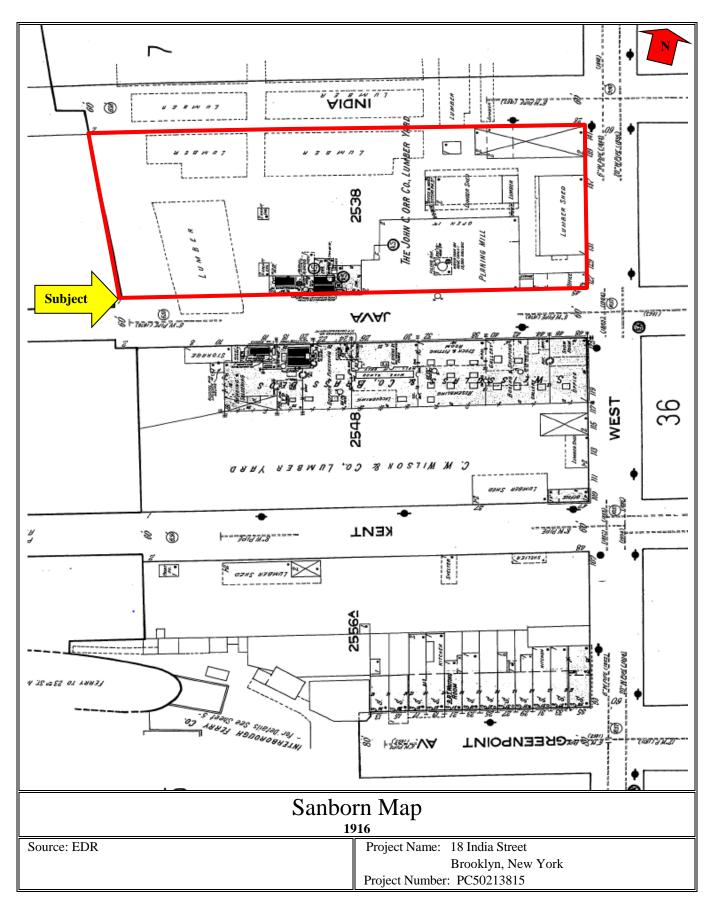

| Year | Subject Property                                                                                                                                                                                                                                                                                                                    | Adjacent and Surrounding Properties                                                                                                                                                                                                                                                                                                                                                                                                                                                                                                                                       |
|------|-------------------------------------------------------------------------------------------------------------------------------------------------------------------------------------------------------------------------------------------------------------------------------------------------------------------------------------|---------------------------------------------------------------------------------------------------------------------------------------------------------------------------------------------------------------------------------------------------------------------------------------------------------------------------------------------------------------------------------------------------------------------------------------------------------------------------------------------------------------------------------------------------------------------------|
| 1905 | The lumber yard has been developed and now includes two lumber sheds and a two-story facility identified as the Sash Door & Blind Factory. The remainder of the Subject appears similar to the previous Sanborn map reviewed.                                                                                                       | The south-adjacent saw mill has expanded. A lumber yard is identified farther south on Kent Street. To the north, the John C. Orr & Co lumber yard has bridged across Huron and India Streets to join with the Subject. Freeman Street to the north has a pier. The remaining adjacent and surrounding properties appear similar to the previous Sanborn map reviewed.                                                                                                                                                                                                    |
| 1916 | The door and blind factory has been demolished. An office and a few small structures have been constructed. The remainder of the Subject appears similar to the previous Sanborn map reviewed.                                                                                                                                      | The south-adjacent saw mill is now a lumber yard. The lumber yard farther south on Kent Street has largely been razed. India Street now has a pier for lumber. To the north, a pier has been constructed on Huron Street to accommodate a steamship company. The dyewood facility has expanded. The remaining adjacent and surrounding properties appear similar to the previous Sanborn map reviewed.                                                                                                                                                                    |
| 1951 | All previous structures have been demolished. The eastern half of the Subject consists of a lumber storage yard. Much of the remainder is improved with a warehouse for the Sealand Dock & Terminal Corp. The warehouse is labeled as Cargo Storage. A one-story structure has been constructed on the western edge of the Subject. | India Street and Huron Street to the north have been cleared. The pier on Huron Street now belongs to the Sealand Dock & Terminal Corp. The dyewood facility has been razed and is now lumber storage. The south-adjacent lumber yard has been replaced by the Sealand Dock & Terminal Corp. A radio station and four storage facilities are identified to the south across Kent Street. The west-adjacent Java Street Pier identifies use by a steamship company. The remaining adjacent and surrounding properties appear similar to the previous Sanborn map reviewed. |
| 1965 | The eastern side of the Subject is now improved with a one to two-story cargo and lumber storage facility that is labeled as built in 1953. The remainder of the Subject appears similar to the previous Sanborn map reviewed.                                                                                                      | To the south, a warehouse is now a garage. Some stores have been replaced by two machine shops and three manufacturers to the south on Greenpoint Avenue. Oil drum storage is listed south on West Avenue. An exchange terminal is listed to the north on Green Street The remaining adjacent and surrounding properties appear similar to the previous Sanborn map reviewed.                                                                                                                                                                                             |
| 1979 | Sealand Dock & Terminal Corp is now the Coca-Cola Bottling Corp and is labeled as manufacturing. The eastern building now includes a two-story office and this building is labeled as manufacturing and lumber storage. A                                                                                                           | North-adjacent lumber storage across India Street is now the Huxley Envelope Company and a manufacturer. Farther north across Huron Street is metal products and manufacturing. The pier on Huron Street is lengthened and used as                                                                                                                                                                                                                                                                                                                                        |

| Year | Subject Property                                                                                                                                         | Adjacent and Surrounding Properties                                                                                                                                                                                                                                                                                                                                                                                                                                                                      |
|------|----------------------------------------------------------------------------------------------------------------------------------------------------------|----------------------------------------------------------------------------------------------------------------------------------------------------------------------------------------------------------------------------------------------------------------------------------------------------------------------------------------------------------------------------------------------------------------------------------------------------------------------------------------------------------|
|      | one-story addition has been added to the western edge of the Subject. The remainder of the Subject appears similar to the previous Sanborn map reviewed. | junk auto storage. South-adjacent Sealand Dock & Terminal is now Vanguard Business Furniture Corp, which is listed as manufacturing. Farther south, one of the machine shops is now a commercial property, one of the manufacturers is not listed, and an auto repair facility is identified on West Street. The west-adjacent Java Street Pier is now owned by the NYC Department of Sanitation. The remaining adjacent and surrounding properties appear similar to the previous Sanborn map reviewed. |
| 1983 | The Subject appears similar to the previous Sanborn map reviewed.                                                                                        | The Huron Street Pier is now shortened and vacant. The remaining adjacent and surrounding properties appear similar to the previous Sanborn map reviewed.                                                                                                                                                                                                                                                                                                                                                |
| 1988 | The Subject appears similar to the previous Sanborn map reviewed, except that the western one-story addition is no longer depicted.                      | The metal products facility to the north across Huron Street is now a lithographer. A machine shop to the south on Greenpoint Avenue is now a residence. The remaining adjacent and surrounding properties appear similar to the previous Sanborn map reviewed.                                                                                                                                                                                                                                          |
| 1989 | The Subject appears similar to the previous Sanborn map reviewed.                                                                                        | The adjacent and surrounding properties appear similar to the previous Sanborn map reviewed.                                                                                                                                                                                                                                                                                                                                                                                                             |