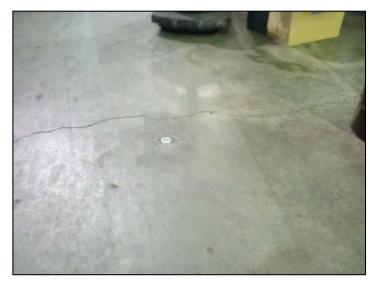

#### Historic Site Use and Underground Storage Tanks (USTs)

A review of New York City Buildings Department Block and Lot files cited truck repair operations and a gasoline tank installation for the Subject address dated 1976 and gasoline pumps and storage for fueling operations. According to a 1976 Certificate of Occupancy (CO) issued by the New York City Department of Buildings (NYCDOB), a truck repair shop, with truck storage, gasoline pumps and storage, and a bottling plant warehouse formerly occupied the Subject. The CO identified Fire Department approval for the installation of a gasoline tank on June 26, 1976. Automotive repair activities commonly use solvents for parts cleaning and generate automotive wastes such as waste oils and antifreeze. Improper disposal of solvents and automotive wastes commonly result in subsurface impacts. A previous 2012 report identified a suspected vent pipe for a petroleum bulk storage tank on the southeastern exterior portion of the building and cut and cemented metal pipes were observed in the concrete floor of the warehouse on the

western portion of the Subject that may be associated with historic USTs. The site contacts did not have any knowledge of these tanks including if the tanks had been removed. The disposition of these tanks is unknown and there is the potential for these tanks to have impacted the subsurface.