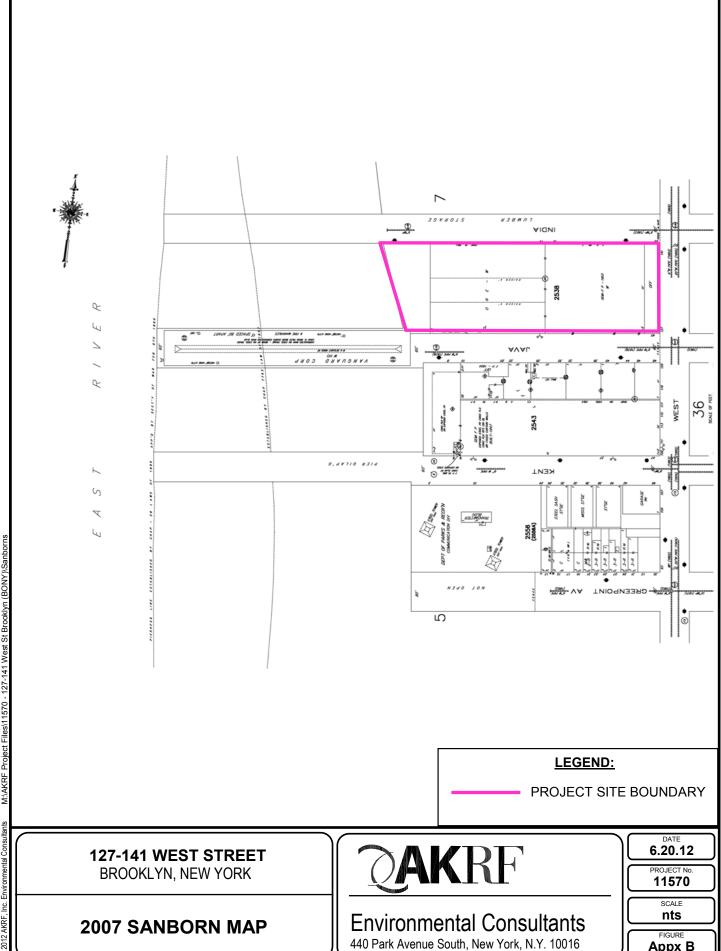

#### Sanborn Fire Insurance Maps (Sanborn Maps)

IVI had a search conducted for Sanborn Maps, which reference the property. The findings of this review are summarized below:

| Year | Subject Property                                                                                                                                                   | Adjacent and Surrounding Properties                                                                                                                                                                                                                                                                                                                                                                                                                                                                                                                                                                                                                                                        |
|------|--------------------------------------------------------------------------------------------------------------------------------------------------------------------|--------------------------------------------------------------------------------------------------------------------------------------------------------------------------------------------------------------------------------------------------------------------------------------------------------------------------------------------------------------------------------------------------------------------------------------------------------------------------------------------------------------------------------------------------------------------------------------------------------------------------------------------------------------------------------------------|
| 1887 | The Subject is listed as the John C. Orr & Company lumber yard, which consists of a box factory and planning mill, two offices, three stables, and lumber storage. | Much of the surrounding properties consist of stores, dwellings, and manufacturing. North-adjacent properties are a shipyard, a store, and several dwellings. Farther north is a lumber yard owned by John C. Orr & Company and a dyewood extract and chemical company. The south-adjacent property is a saw mill. Surrounding southern properties are a machine shop, factories, a ferry company, and a ship yard. East-adjacent properties across West Street consist of two dwellings and a vacant lot, a syrup factory to the southeast across Java Street, and a dwelling northeast across India Street. Also to the east is a metal works. To the west is a pier and the East River. |

| Year | Subject Property                                                                                                                                                                                                                                                                                                                    | Adjacent and Surrounding Properties                                                                                                                                                                                                                                                                                                                                                                                                                                                                                                                                       |
|------|-------------------------------------------------------------------------------------------------------------------------------------------------------------------------------------------------------------------------------------------------------------------------------------------------------------------------------------|---------------------------------------------------------------------------------------------------------------------------------------------------------------------------------------------------------------------------------------------------------------------------------------------------------------------------------------------------------------------------------------------------------------------------------------------------------------------------------------------------------------------------------------------------------------------------|
| 1905 | The lumber yard has been developed and now includes two lumber sheds and a two-story facility identified as the Sash Door & Blind Factory. The remainder of the Subject appears similar to the previous Sanborn map reviewed.                                                                                                       | The south-adjacent saw mill has expanded. A lumber yard is identified farther south on Kent Street. To the north, the John C. Orr & Co lumber yard has bridged across Huron and India Streets to join with the Subject. Freeman Street to the north has a pier. The remaining adjacent and surrounding properties appear similar to the previous Sanborn map reviewed.                                                                                                                                                                                                    |
| 1916 | The door and blind factory has been demolished. An office and a few small structures have been constructed. The remainder of the Subject appears similar to the previous Sanborn map reviewed.                                                                                                                                      | The south-adjacent saw mill is now a lumber yard. The lumber yard farther south on Kent Street has largely been razed. India Street now has a pier for lumber. To the north, a pier has been constructed on Huron Street to accommodate a steamship company. The dyewood facility has expanded. The remaining adjacent and surrounding properties appear similar to the previous Sanborn map reviewed.                                                                                                                                                                    |
| 1951 | All previous structures have been demolished. The eastern half of the Subject consists of a lumber storage yard. Much of the remainder is improved with a warehouse for the Sealand Dock & Terminal Corp. The warehouse is labeled as Cargo Storage. A one-story structure has been constructed on the western edge of the Subject. | India Street and Huron Street to the north have been cleared. The pier on Huron Street now belongs to the Sealand Dock & Terminal Corp. The dyewood facility has been razed and is now lumber storage. The south-adjacent lumber yard has been replaced by the Sealand Dock & Terminal Corp. A radio station and four storage facilities are identified to the south across Kent Street. The west-adjacent Java Street Pier identifies use by a steamship company. The remaining adjacent and surrounding properties appear similar to the previous Sanborn map reviewed. |
| 1965 | The eastern side of the Subject is now improved with a one to two-story cargo and lumber storage facility that is labeled as built in 1953. The remainder of the Subject appears similar to the previous Sanborn map reviewed.                                                                                                      | To the south, a warehouse is now a garage. Some stores have been replaced by two machine shops and three manufacturers to the south on Greenpoint Avenue. Oil drum storage is listed south on West Avenue. An exchange terminal is listed to the north on Green Street The remaining adjacent and surrounding properties appear similar to the previous Sanborn map reviewed.                                                                                                                                                                                             |
| 1979 | Sealand Dock & Terminal Corp is now the Coca-Cola Bottling Corp and is labeled as manufacturing. The eastern building now includes a two-story office and this building is labeled as manufacturing and lumber storage. A                                                                                                           | North-adjacent lumber storage across India Street is now the Huxley Envelope Company and a manufacturer. Farther north across Huron Street is metal products and manufacturing. The pier on Huron Street is lengthened and used as                                                                                                                                                                                                                                                                                                                                        |

| Year | Subject Property                                                                                                                                         | Adjacent and Surrounding Properties                                                                                                                                                                                                                                                                                                                                                                                                                                                                      |
|------|----------------------------------------------------------------------------------------------------------------------------------------------------------|----------------------------------------------------------------------------------------------------------------------------------------------------------------------------------------------------------------------------------------------------------------------------------------------------------------------------------------------------------------------------------------------------------------------------------------------------------------------------------------------------------|
|      | one-story addition has been added to the western edge of the Subject. The remainder of the Subject appears similar to the previous Sanborn map reviewed. | junk auto storage. South-adjacent Sealand Dock & Terminal is now Vanguard Business Furniture Corp, which is listed as manufacturing. Farther south, one of the machine shops is now a commercial property, one of the manufacturers is not listed, and an auto repair facility is identified on West Street. The west-adjacent Java Street Pier is now owned by the NYC Department of Sanitation. The remaining adjacent and surrounding properties appear similar to the previous Sanborn map reviewed. |
| 1983 | The Subject appears similar to the previous Sanborn map reviewed.                                                                                        | The Huron Street Pier is now shortened and vacant. The remaining adjacent and surrounding properties appear similar to the previous Sanborn map reviewed.                                                                                                                                                                                                                                                                                                                                                |
| 1988 | The Subject appears similar to the previous Sanborn map reviewed, except that the western one-story addition is no longer depicted.                      | The metal products facility to the north across Huron Street is now a lithographer. A machine shop to the south on Greenpoint Avenue is now a residence. The remaining adjacent and surrounding properties appear similar to the previous Sanborn map reviewed.                                                                                                                                                                                                                                          |
| 1989 | The Subject appears similar to the previous Sanborn map reviewed.                                                                                        | The adjacent and surrounding properties appear similar to the previous Sanborn map reviewed.                                                                                                                                                                                                                                                                                                                                                                                                             |