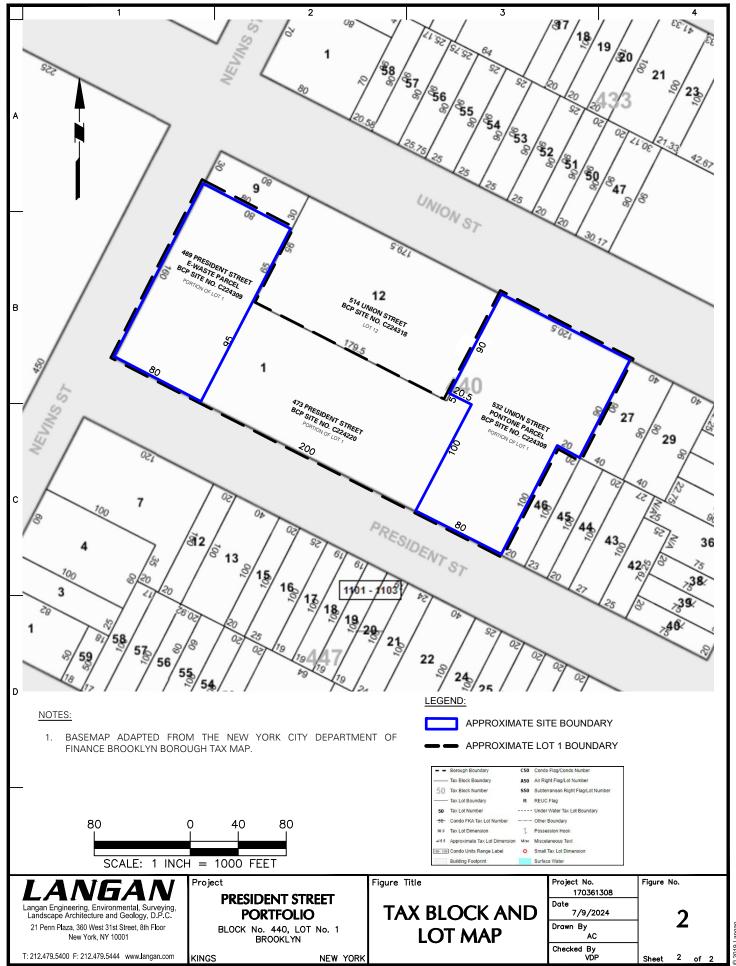

| PAR                                                 | T I. BROWNFIELD CLEANUP AGREEMENT AMENDMENT APPLICATION                                                                                                                                                                                                                                                                                                                                                                                                                                                                                                                                                                                                                                                                                                                                          |
|-----------------------------------------------------|--------------------------------------------------------------------------------------------------------------------------------------------------------------------------------------------------------------------------------------------------------------------------------------------------------------------------------------------------------------------------------------------------------------------------------------------------------------------------------------------------------------------------------------------------------------------------------------------------------------------------------------------------------------------------------------------------------------------------------------------------------------------------------------------------|
| 1. Cł                                               | neck the appropriate box(es) below based on the nature of the amendment modification(s) requested:                                                                                                                                                                                                                                                                                                                                                                                                                                                                                                                                                                                                                                                                                               |
|                                                     | Amendment to modify the existing BCA (check one or more boxes below):                                                                                                                                                                                                                                                                                                                                                                                                                                                                                                                                                                                                                                                                                                                            |
|                                                     | Add applicant(s)  Substitute applicant(s)  Remove applicant(s)  Change in name of applicant(s)                                                                                                                                                                                                                                                                                                                                                                                                                                                                                                                                                                                                                                                                                                   |
|                                                     | Amendment to reflect a transfer of title to all or part of the brownfield site:                                                                                                                                                                                                                                                                                                                                                                                                                                                                                                                                                                                                                                                                                                                  |
|                                                     | a. A copy of the recorded deed must be provided. Is this attached? Yes No                                                                                                                                                                                                                                                                                                                                                                                                                                                                                                                                                                                                                                                                                                                        |
|                                                     | b. Change in ownership Additional owner (such as a beneficial owner)                                                                                                                                                                                                                                                                                                                                                                                                                                                                                                                                                                                                                                                                                                                             |
|                                                     | c. Pursuant to 6 NYCRR Part 375-1.11(d), a Change of Use form should have been submitted prior to a transfer of ownership. If this has not yet been submitted, include the form with this application. Is this form attached? Yes No Submitted on:                                                                                                                                                                                                                                                                                                                                                                                                                                                                                                                                               |
| 1                                                   | Amendment to modify description of the property(ies) listed in the existing BCA                                                                                                                                                                                                                                                                                                                                                                                                                                                                                                                                                                                                                                                                                                                  |
|                                                     | Amendment to expand or reduce property boundaries of the property(ies) listed in the existing BCA                                                                                                                                                                                                                                                                                                                                                                                                                                                                                                                                                                                                                                                                                                |
| ~                                                   | Sites in Bronx, Kings, New York, Queens or Richmond Counties ONLY: amendment to request determination that the site is eligible for tangible property credit component of the brownfield redevelopment tax credit.                                                                                                                                                                                                                                                                                                                                                                                                                                                                                                                                                                               |
|                                                     | Other (explain in detail below)                                                                                                                                                                                                                                                                                                                                                                                                                                                                                                                                                                                                                                                                                                                                                                  |
| 2. RE                                               | QUIRED: Please provide a brief narrative describing the specific requests included in this amendment:                                                                                                                                                                                                                                                                                                                                                                                                                                                                                                                                                                                                                                                                                            |
| property<br>with an<br>499 Pre<br>BCA Ag<br>annexed | rpose of this BCA Amendment is to (1) state that this affordable housing project located in Kings County is eligible for tangible by credits based on the supporting documents annexed hereto at Exhibit A and (2) to advise that BCA site C224309, formerly address of 469 President Street and 532 Union Street, Brooklyn, NY 11215 in Brooklyn, NY, is now assigned the address of esident Street in Brooklyn, NY following a lot merger. The merged lot (Block 440, Lot 1) is now covered under two separate greements (C224220 and C224309). Copies of the RP602, the current tax map, the Site map for C224309 (p/o Lot 1) that was d to the original BCA, and a base map for C224309 are annexed hereto as Exhibit A. There are no changes to the boundaries Site C224309 or its acreage. |

| SECTION V: PROPERTY DESCRIPTION AND REQU<br>Complete this section only if property is being added to<br>change to site SBL(s) has occurred, or if modifying the | o or removed                      | from the site,                |                       | rother       |
|-----------------------------------------------------------------------------------------------------------------------------------------------------------------|-----------------------------------|-------------------------------|-----------------------|--------------|
| 1. Property information on current agreement (as                                                                                                                | modified by a                     | ny previous a                 | mendments, if         | applicable): |
| ADDRESS: 469 President Street and 532 Ur                                                                                                                        | ion Street,                       | Brooklyn,                     | NY 11215              |              |
| CITY/TOWN Brooklyn, NY                                                                                                                                          |                                   |                               | ZIP CODE:1            | 1215         |
| CURRENT PROPERTY INFORMATION                                                                                                                                    | TOTAL ACR                         | EAGE OF CL                    | JRRENT SITE:          |              |
| PARCEL ADDRESS                                                                                                                                                  | SECTION                           | BLOCK                         | LOT                   | ACREAGE      |
| 469 President Street and 532 Union Street, Brooklyn, NY 11215                                                                                                   |                                   | 440                           | p/o Lot 1             | .73          |
|                                                                                                                                                                 |                                   |                               |                       |              |
|                                                                                                                                                                 |                                   |                               |                       |              |
| <ol><li>Requested change (check appropriate boxes b</li></ol>                                                                                                   | elow):                            |                               |                       |              |
| a. Addition of property (may require additional expansion – see instructions)                                                                                   | citizen particip                  | ation depend                  | ing on the natu       | ire of the   |
| PARCELS ADDED:                                                                                                                                                  |                                   |                               |                       |              |
| PARCEL ADDRESS                                                                                                                                                  | SECTION                           | BLOCK                         | LOT                   | ACREAGE      |
|                                                                                                                                                                 |                                   |                               |                       |              |
| *                                                                                                                                                               |                                   |                               |                       |              |
|                                                                                                                                                                 |                                   |                               |                       |              |
|                                                                                                                                                                 | TOTAL                             | ACREAGE TO                    | D BE ADDED:           |              |
| b. Reduction of property                                                                                                                                        |                                   |                               |                       |              |
| PARCELS REMOVED:                                                                                                                                                |                                   |                               |                       |              |
| PARCEL ADDRESS                                                                                                                                                  | SECTION                           | BLOCK                         | LOT                   | ACREAGE      |
|                                                                                                                                                                 |                                   |                               |                       |              |
|                                                                                                                                                                 |                                   |                               |                       |              |
|                                                                                                                                                                 |                                   |                               |                       |              |
|                                                                                                                                                                 | TOTAL ACE                         | REAGE TO B                    | E REMOVED:            |              |
| c. Change to SBL (e.g., lot merge, subdivision,                                                                                                                 | address chan                      | ge)                           |                       |              |
| NEW PROPERTY INFORMATION:                                                                                                                                       |                                   |                               |                       |              |
| PARCEL ADDRESS                                                                                                                                                  | SECTION                           | BLOCK                         | LOT                   | ACREAGE      |
| 499 President Street, Brooklyn, NY 11215                                                                                                                        |                                   | 440                           | p/o Lot 1             | .73          |
|                                                                                                                                                                 |                                   |                               |                       |              |
|                                                                                                                                                                 |                                   |                               |                       |              |
| 3. TOTAL REVISED SITE ACREAGE:                                                                                                                                  | -                                 |                               |                       |              |
| 4. For all changes requested in this section, documents are listed in the application instruction attached?                                                     | mentation mus<br>tions. Is the re | t be provided<br>quired docum | l. Required nentation | Ŏ Ŏ          |