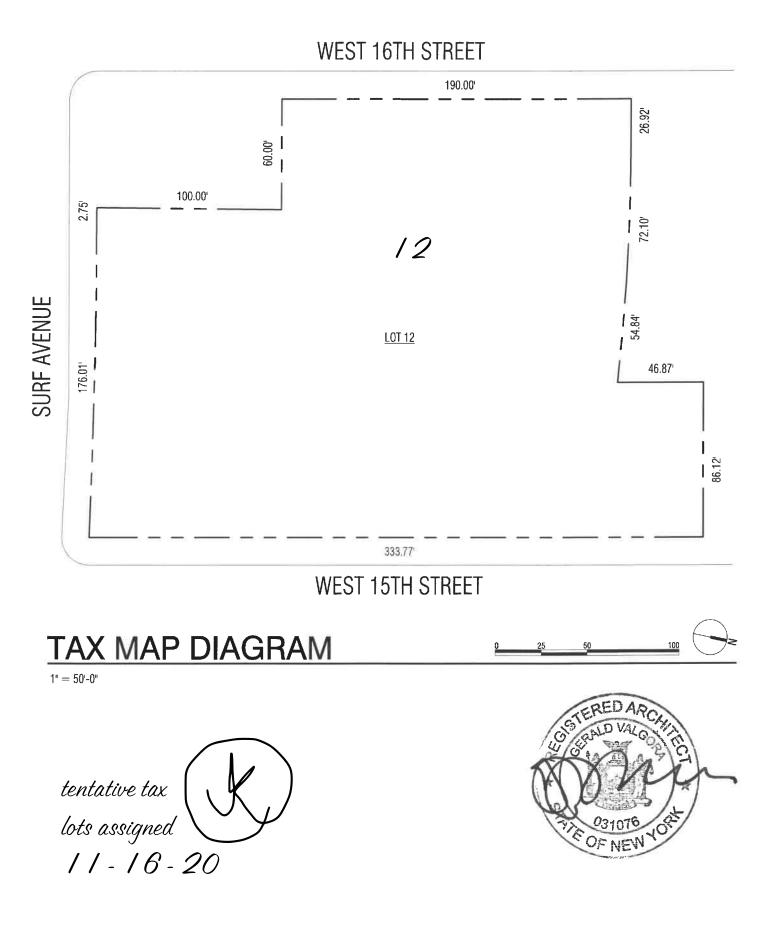

Other (explain in detail below)

Please provide a brief narrative on the nature of the amendment:

The seven lots that make up the Brownfield Cleanup Program (BCP) Site (Block 7063 Lots 12, 32, 33, 38, 39, 40, and 41) have been merged into a single lot 12. See attached NYC RP 602 Lot Merger Approval. Therefore, the BCP Site is now a consolidated Block 7063 Lot 12. The adddresses of Site will also eventually change. For now, the new potential addresses for Building 1 will be in the range of 2910 – 2948 West 15 Street or 1515 Surf Avenue and for the affordable Building 2 will be in the range of 2917 – 2921 West 16 Street.

Yes No 11. Are there any unregistered bulk storage tanks on-site which require registration?

| THE NEW REQUESTOR MUST CERTIFY THAT IT IS EITHER A PARTICIPANT OR VOLUNTEER IN ACCORDANCE WITH ECL §27-1405 (1) BY CHECKING ONE OF THE BOXES BELOW: |                       |              |           |                             |            |
|-----------------------------------------------------------------------------------------------------------------------------------------------------|-----------------------|--------------|-----------|-----------------------------|------------|
| PARTICIPANT                                                                                                                                         | VOLUN                 |              |           |                             |            |
| A requestor who either 1) was the owner of the site                                                                                                 |                       |              |           | rticipant, in               | Ų          |
| at the time of the disposal of contamination or 2) is otherwise a person responsible for the                                                        |                       |              |           | solely as a lvement wit     |            |
| contamination, unless the liability arises solely as a                                                                                              | subsequen             | t to the di  | sposal of | hazardous                   |            |
| result of ownership, operation of, or involvement with the site subsequent to the disposal of contamination.                                        | discharge o           | of petroleun | 1.        |                             |            |
|                                                                                                                                                     |                       | checking     | this box  | a request                   | or whose   |
|                                                                                                                                                     | liability ari         | ses solely   | as a r    | esult of c                  | wnership,  |
|                                                                                                                                                     |                       |              |           | the site ce<br>ate care wit |            |
|                                                                                                                                                     | to the haza           | rdous wast   | e found a | t the facility              | by taking  |
|                                                                                                                                                     | reasonable            |              |           | top any o<br>tened futur    |            |
|                                                                                                                                                     | iii) prevent          | or limit hu  | man, envi | ronmental,                  | or natural |
|                                                                                                                                                     | resource<br>hazardous |              | to any    | previously                  | released   |
|                                                                                                                                                     |                       |              |           |                             |            |
|                                                                                                                                                     |                       |              |           | v arises so<br>n of or inv  |            |
| result of ownership, operation of or involvement<br>with the site, submit a statement describing why<br>you should be considered a volunteer – be   |                       |              |           |                             | bing why   |
|                                                                                                                                                     | •                     |              |           | care taken                  |            |
| Requestor's Relationship to Property (check one):                                                                                                   |                       |              |           |                             |            |
| □ Prior Owner □Current Owner □Potential /Fut                                                                                                        | ire Purchas           | er Other_    |           |                             |            |
| If requestor is not the current site owner, proof of site                                                                                           | access suf            | ficient to c | omplete t | the remedia                 | ation      |
| <b>must be submitted</b> . Proof must show that the reques BCA and throughout the BCP project, including the abi                                    |                       |              |           |                             |            |
| attached? Yes No                                                                                                                                    | ity to place          | an easeine   |           |                             | proor      |
| Note: a purchase contract does not suffice as proo                                                                                                  | f of access           |              |           |                             |            |
|                                                                                                                                                     |                       |              |           |                             |            |
| Section V. Property description and description of                                                                                                  | changes/ac            | Iditions/red | ductions  | (if applicab                | le)        |
| ADDRESS 2910 West 15th Street                                                                                                                       |                       |              |           |                             |            |
| CITY/TOWN Brooklyn, NY ZIP CODE 11224                                                                                                               |                       |              | 4         |                             |            |
| TAX BLOCK AND LOT (TBL) (in existing agreement )                                                                                                    |                       |              |           |                             |            |
| Parcel Address                                                                                                                                      | Parcel No.            | Section No.  | Block No. | Lot No.                     | Acreage    |
| 2910 West 15th St (12);Surf Ave (32 & 33); 2933 West 16th St (38                                                                                    | );                    |              | 7063      | 12, 32, 33, 38              |            |
| 2929 West 16th St (39); 2927 West 16th St (40) and 2925 West 16th St (41                                                                            | )                     |              | 7063      | 39, 40 and 41               |            |
| TOTAL                                                                                                                                               |                       |              |           |                             | 1.521      |

Approximate acreage added:

ADDITIONAL PARCELS:

| Parcel Address                                                                            | Parcel No. | Section No. | Block No. | Lot No.     | Acreage |
|-------------------------------------------------------------------------------------------|------------|-------------|-----------|-------------|---------|
| Bidg. 1: 2910–2948 West 15 Street or 1515 Surf Avenue; Bidg 2: 2917 – 2921 West 16 Street |            |             | 7063      | 12          | 1.521   |
|                                                                                           |            |             |           |             |         |
|                                                                                           |            |             |           |             |         |
| Reduction of property                                                                     |            |             |           |             |         |
| Approximate acreage removed:                                                              |            |             |           |             |         |
| PARCELS REMOVED:                                                                          |            |             |           |             |         |
| Parcel Address                                                                            | Parcel No. | Section No. | Block No. | Lot No.     | Acreage |
|                                                                                           |            |             |           |             |         |
|                                                                                           |            |             |           |             |         |
|                                                                                           |            |             |           |             |         |
| If requesting to medify a motor and bounds description                                    |            |             | 4         | underine of |         |

If requesting to modify a metes and bounds description or requesting changes to the boundaries of a site, please attach a revised metes and bounds description, survey, or acceptable site map to this application.