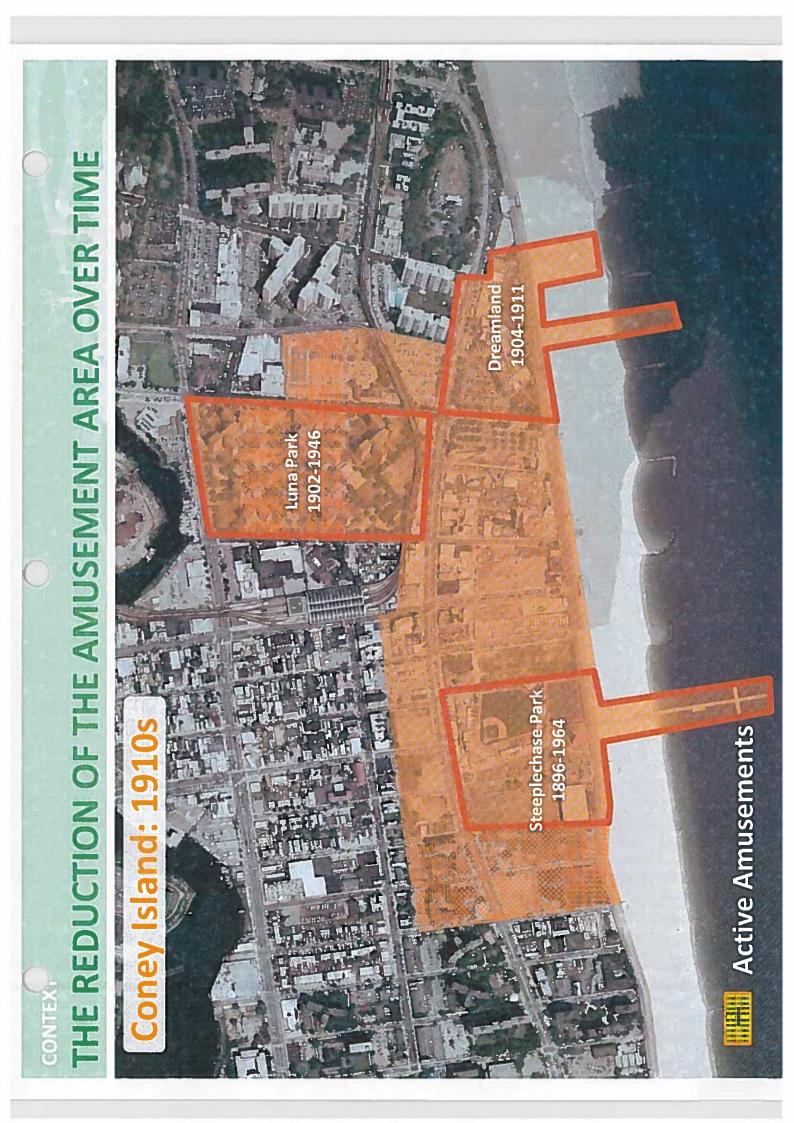

leanup Program project.

Thank you.

Sincerely,

**KNAUF SHAW LLP** 

LINDA R. SHAW

Yes, the Coney Island Branch of the Brooklyn Public Library is willing and able to act as a public repository for documents related to the cleanup of 2933, 2929, 2927, 2925 West 16 Street, 2910 West 15 Street and Surf Avenue in the City of New York, Kings County, New York under the NYS Brownfield Cleanup Program.

Boos Loselev, Managing Librarian

February 27, 2020

[Date]

# **Exhibit M**

# **CONEY ISLAND COMPREHENSIVE PLAN**

4





New York City



Department of Parks and Recreation Ħ



Department of Housing Preservation のですというであるというというと and Development **New York City** 



**Department of Small Business** New York City Services



**Department of Citywide Administrative Services** 







































Mirm.

ATS MARKETS GROCERY

**Pre-War Buildings** 

# **CONEY ISLAND IS MORE THAN JUST AMUSEMENTS** CONTEX

- Approximately 50,000 residents
- 1 in 6 live in NYCHA developments; neighborhood lacks housing options
- Decrease in population since 1990, in contrast to growth in Borough and NYC
- Over 25% of population is over 60 years old
- Unemployment is approximately 2x the City average
- Residents traveling more than 45min to work is approximately 2x the City average
- Neighborhood is still dramatically underserved for retail and services







Seasonality

Contraction of the amusement area over the past decades Disinvestment and speculation under restrictive zoning

Lack of neighborhood retail and services

Lack of a diversity of housing options for residents

High