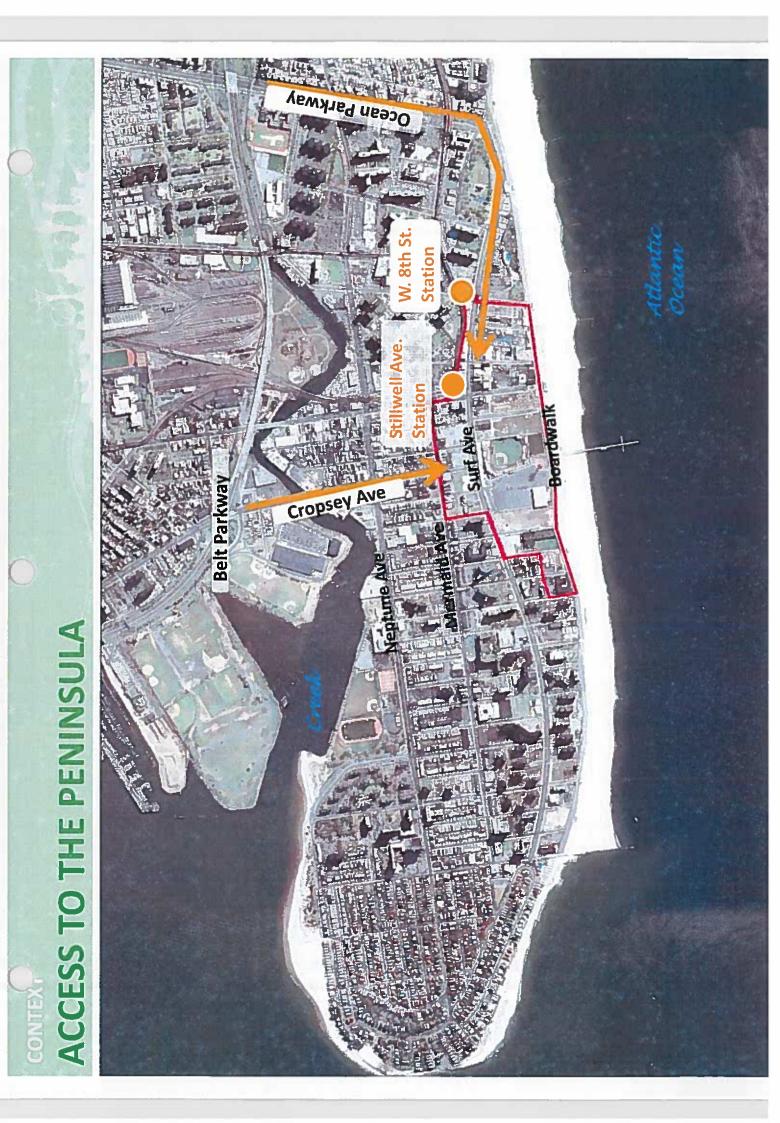

## Surf Avenue L/CAL LLC Brownfield Cleanup Program Application Surf Avenue Railroad Cleaners Site

2910 West 15<sup>th</sup> St, 2925-2933 West 16<sup>th</sup> St & Unnumbered Surf Ave Lot New York City, New York 11224

Legal & Consulting Team: Knauf Shaw LLP & PSG Engineering and Geology, D.P.C.. April 2020

Department of Environmental Conservation