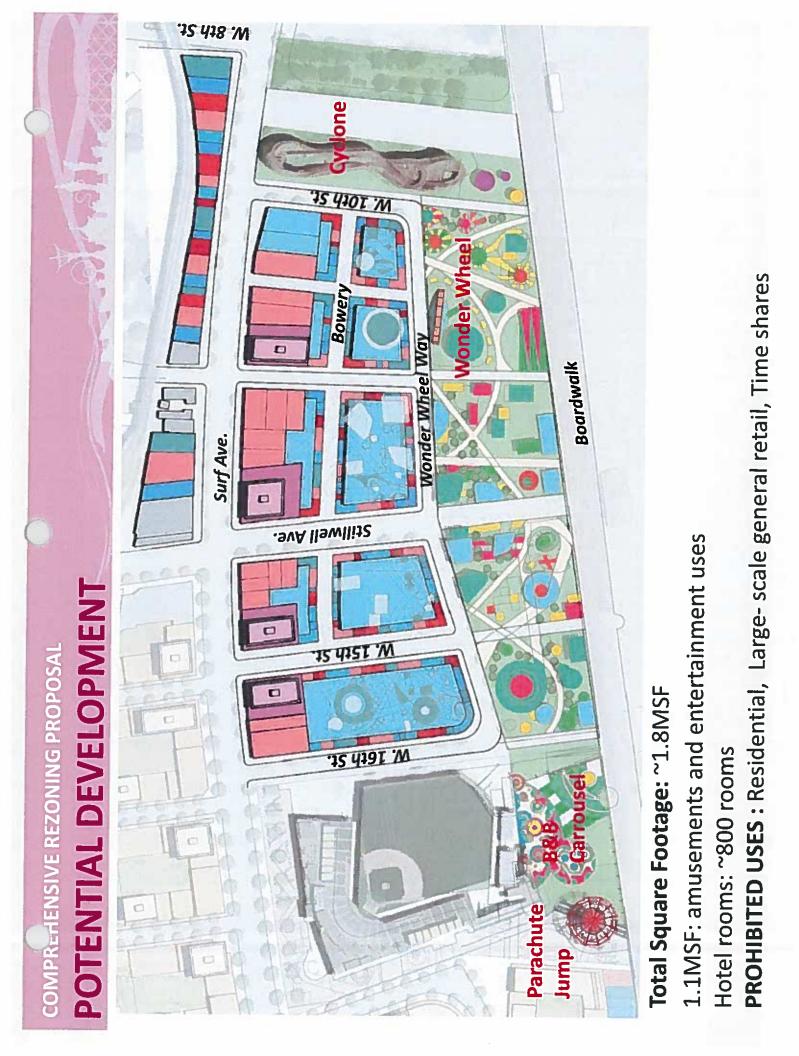

## Surf Avenue L/CAL LLC Brownfield Cleanup Program Application Surf Avenue Railroad Cleaners Site

2910 West 15<sup>th</sup> St, 2925-2933 West 16<sup>th</sup> St & Unnumbered Surf Ave Lot New York City, New York 11224