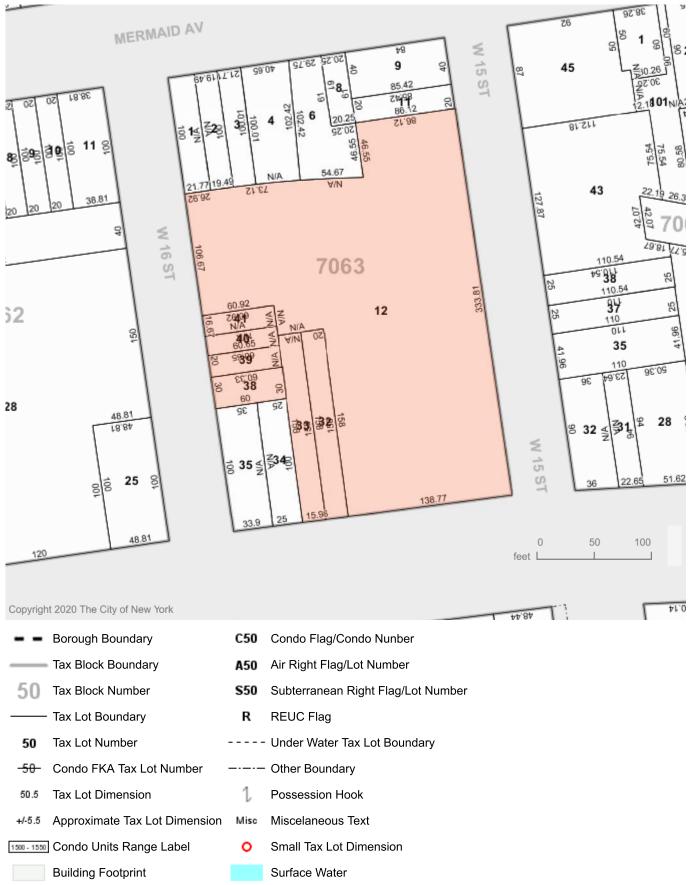

| Section IV. Property Information - See Instruction                                                                                                                                                                             | s for Fu                                                                                                                                       | rther Guida  | nce           |              |                |
|--------------------------------------------------------------------------------------------------------------------------------------------------------------------------------------------------------------------------------|------------------------------------------------------------------------------------------------------------------------------------------------|--------------|---------------|--------------|----------------|
| PROPOSED SITE NAME Surf Avenue Railroad C                                                                                                                                                                                      | eaners                                                                                                                                         | Site         |               |              |                |
| ADDRESS/LOCATION 2910 West 15th St., 2925 -                                                                                                                                                                                    | ·2933 V                                                                                                                                        | Vest 16th S  | St. & Unnu    | mbered S     | Surf Ave lots  |
| CITY/TOWN New York ZIP C                                                                                                                                                                                                       | ODE 1                                                                                                                                          | 1224         |               |              |                |
| MUNICIPALITY(IF MORE THAN ONE, LIST ALL): Brook                                                                                                                                                                                | klyn, Ne                                                                                                                                       | w York       |               |              |                |
| COUNTY Kings                                                                                                                                                                                                                   | S                                                                                                                                              | ITE SIZE (AC | RES) 1.668    | 3 Acres      |                |
| LATITUDE (degrees/minutes/seconds)                                                                                                                                                                                             | LONG                                                                                                                                           | ITUDE (degre | es/minutes/s  | econds)      | "              |
| 40 ° 34 ' 34.1 "                                                                                                                                                                                                               | 73                                                                                                                                             | •            | 58            | ,<br>        | 58.9           |
| Complete tax map information for all tax parcels included<br>proposed, please indicate as such by inserting "P/O" in findude the acreage for that portion of the tax parcel in the<br>PER THE APPLICATION INSTRUCTIONS.        | ront of th                                                                                                                                     | e lot number | in the approp | oriate box b | elow, and only |
| Parcel Address                                                                                                                                                                                                                 |                                                                                                                                                | Section No.  | Block No.     | Lot No.      | Acreage        |
| See Support Document                                                                                                                                                                                                           |                                                                                                                                                |              |               |              | 1.668 Acres    |
|                                                                                                                                                                                                                                |                                                                                                                                                |              |               |              |                |
|                                                                                                                                                                                                                                | 1. Do the proposed site boundaries correspond to tax map metes and bounds? Ves No<br>If no, please attach an accurate map of the propsed site. |              |               |              |                |
| 2. Is the required property map attached to the application? ✓ Yes No (application will not be processed without map)                                                                                                          |                                                                                                                                                |              |               |              |                |
| 3. Is the property within a designated Environmental Zone (En-zone) pursuant to Tax Law 21(b)(6)?<br>(See <u>DEC's website</u> for more information) Yes ✔ No                                                                  |                                                                                                                                                |              |               |              |                |
| If yes, identify census tract : 0348.00                                                                                                                                                                                        |                                                                                                                                                |              |               |              |                |
| Percentage of property in En-zone (check one):                                                                                                                                                                                 | 0-49                                                                                                                                           |              | 50-99%        | <b>✓</b> 100 | %              |
| 4. Is this application one of multiple applications for a large development project, where the development project spans more than 25 acres (see additional criteria in BCP application instructions)? Yes V No                |                                                                                                                                                |              |               |              |                |
| If yes, identify name of properties (and site numbers if available) in related BCP applications:                                                                                                                               |                                                                                                                                                |              |               |              |                |
| 5. Is the contamination from groundwater or soil vapor solely emanating from property other than the site subject to the present application?                                                                                  |                                                                                                                                                |              |               |              |                |
| 6. Has the property previously been remediated pursuant to Titles 9, 13, or 14 of ECL Article 27, Title 5 of ECL Article 56, or Article 12 of Navigation Law?<br>If yes, attach relevant supporting documentation.<br>Yes ✔ No |                                                                                                                                                |              |               |              |                |
| <ol> <li>Are there any lands under water?</li> <li>If yes, these lands should be clearly delineated on</li> </ol>                                                                                                              | the site                                                                                                                                       | map.         |               | ים<br>יום    | res 🖌 No       |