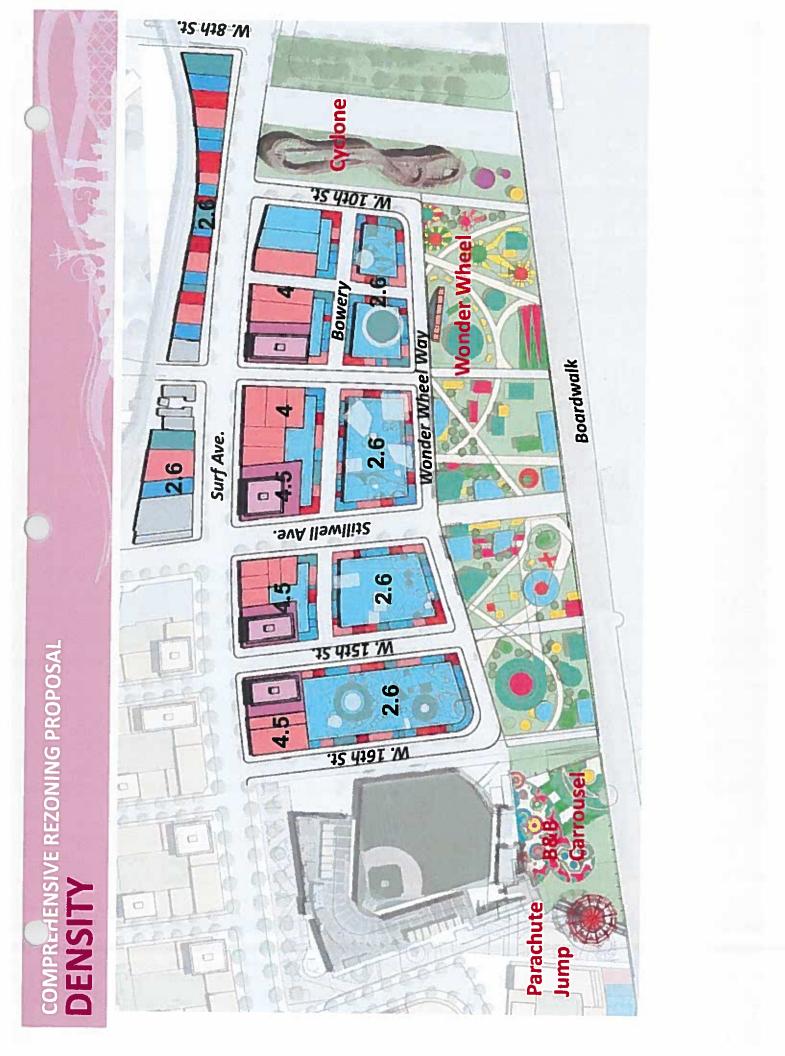

| Section IV. Property Information - See Instruction                                                                                                                                                                             | s for Fu                                                                                                                                       | rther Guida  | nce           |              |                |
|--------------------------------------------------------------------------------------------------------------------------------------------------------------------------------------------------------------------------------|------------------------------------------------------------------------------------------------------------------------------------------------|--------------|---------------|--------------|----------------|
| PROPOSED SITE NAME Surf Avenue Railroad C                                                                                                                                                                                      | eaners                                                                                                                                         | Site         |               |              |                |
| ADDRESS/LOCATION 2910 West 15th St., 2925 -                                                                                                                                                                                    | ·2933 V                                                                                                                                        | Vest 16th S  | St. & Unnu    | mbered S     | Surf Ave lots  |
| CITY/TOWN New York ZIP C                                                                                                                                                                                                       | ODE 1                                                                                                                                          | 1224         |               |              |                |
| MUNICIPALITY(IF MORE THAN ONE, LIST ALL): Brook                                                                                                                                                                                | klyn, Ne                                                                                                                                       | w York       |               |              |                |
| COUNTY Kings                                                                                                                                                                                                                   | S                                                                                                                                              | ITE SIZE (AC | RES) 1.668    | 3 Acres      |                |
| LATITUDE (degrees/minutes/seconds)                                                                                                                                                                                             | LONG                                                                                                                                           | ITUDE (degre | es/minutes/s  | econds)      | "              |
| 40 ° 34 ' 34.1 "                                                                                                                                                                                                               | 73                                                                                                                                             | •            | 58            | ,<br>        | 58.9           |
| Complete tax map information for all tax parcels included<br>proposed, please indicate as such by inserting "P/O" in findude the acreage for that portion of the tax parcel in the<br>PER THE APPLICATION INSTRUCTIONS.        | ront of th                                                                                                                                     | e lot number | in the approp | oriate box b | elow, and only |
| Parcel Address                                                                                                                                                                                                                 |                                                                                                                                                | Section No.  | Block No.     | Lot No.      | Acreage        |
| See Support Document                                                                                                                                                                                                           |                                                                                                                                                |              |               |              | 1.668 Acres    |
|                                                                                                                                                                                                                                |                                                                                                                                                |              |               |              |                |
|                                                                                                                                                                                                                                | 1. Do the proposed site boundaries correspond to tax map metes and bounds? Ves No<br>If no, please attach an accurate map of the propsed site. |              |               |              |                |
| 2. Is the required property map attached to the application? ✓ Yes No (application will not be processed without map)                                                                                                          |                                                                                                                                                |              |               |              |                |
| 3. Is the property within a designated Environmental Zone (En-zone) pursuant to Tax Law 21(b)(6)?<br>(See <u>DEC's website</u> for more information) Yes ✔ No                                                                  |                                                                                                                                                |              |               |              |                |
| If yes, identify census tract : 0348.00                                                                                                                                                                                        |                                                                                                                                                |              |               |              |                |
| Percentage of property in En-zone (check one):                                                                                                                                                                                 | 0-49                                                                                                                                           |              | 50-99%        | <b>✓</b> 100 | %              |
| 4. Is this application one of multiple applications for a large development project, where the development project spans more than 25 acres (see additional criteria in BCP application instructions)? Yes V No                |                                                                                                                                                |              |               |              |                |
| If yes, identify name of properties (and site numbers if available) in related BCP applications:                                                                                                                               |                                                                                                                                                |              |               |              |                |
| 5. Is the contamination from groundwater or soil vapor solely emanating from property other than the site subject to the present application?                                                                                  |                                                                                                                                                |              |               |              |                |
| 6. Has the property previously been remediated pursuant to Titles 9, 13, or 14 of ECL Article 27, Title 5 of ECL Article 56, or Article 12 of Navigation Law?<br>If yes, attach relevant supporting documentation.<br>Yes ✔ No |                                                                                                                                                |              |               |              |                |
| <ol> <li>Are there any lands under water?</li> <li>If yes, these lands should be clearly delineated on</li> </ol>                                                                                                              | the site                                                                                                                                       | map.         |               | ים<br>יום    | res 🖌 No       |