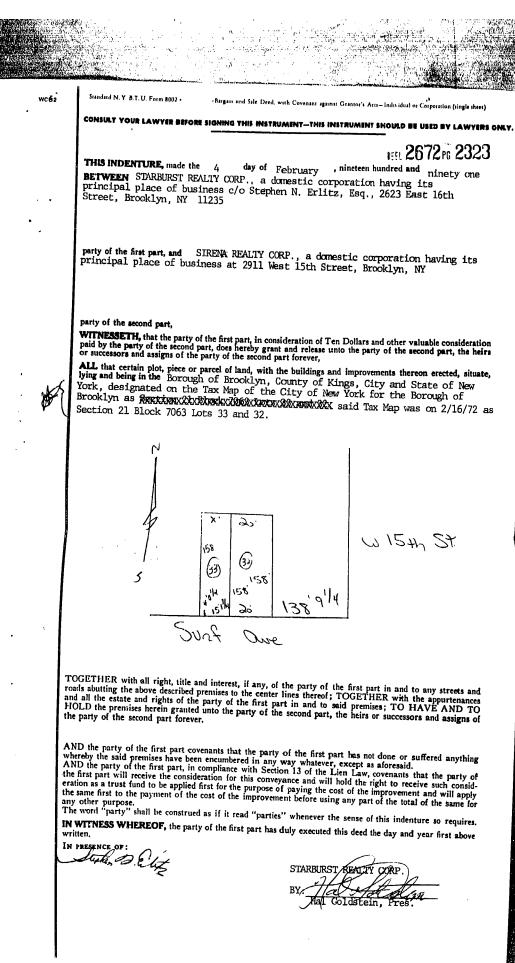

| Section IV. Property Information - See Instruction                                                                                                                                                                             | s for Fu                                                                                                                                       | rther Guida  | nce           |              |                |
|--------------------------------------------------------------------------------------------------------------------------------------------------------------------------------------------------------------------------------|------------------------------------------------------------------------------------------------------------------------------------------------|--------------|---------------|--------------|----------------|
| PROPOSED SITE NAME Surf Avenue Railroad C                                                                                                                                                                                      | eaners                                                                                                                                         | Site         |               |              |                |
| ADDRESS/LOCATION 2910 West 15th St., 2925 -                                                                                                                                                                                    | ·2933 V                                                                                                                                        | Vest 16th S  | St. & Unnu    | mbered S     | Surf Ave lots  |
| CITY/TOWN New York ZIP C                                                                                                                                                                                                       | ODE 1                                                                                                                                          | 1224         |               |              |                |
| MUNICIPALITY(IF MORE THAN ONE, LIST ALL): Brook                                                                                                                                                                                | klyn, Ne                                                                                                                                       | w York       |               |              |                |
| COUNTY Kings                                                                                                                                                                                                                   | S                                                                                                                                              | ITE SIZE (AC | RES) 1.668    | 3 Acres      |                |
| LATITUDE (degrees/minutes/seconds)                                                                                                                                                                                             | LONG                                                                                                                                           | ITUDE (degre | es/minutes/s  | econds)      | "              |
| 40 ° 34 ' 34.1 "                                                                                                                                                                                                               | 73                                                                                                                                             | •            | 58            | ,<br>        | 58.9           |
| Complete tax map information for all tax parcels included<br>proposed, please indicate as such by inserting "P/O" in findude the acreage for that portion of the tax parcel in the<br>PER THE APPLICATION INSTRUCTIONS.        | ront of th                                                                                                                                     | e lot number | in the approp | oriate box b | elow, and only |
| Parcel Address                                                                                                                                                                                                                 |                                                                                                                                                | Section No.  | Block No.     | Lot No.      | Acreage        |
| See Support Document                                                                                                                                                                                                           |                                                                                                                                                |              |               |              | 1.668 Acres    |
|                                                                                                                                                                                                                                |                                                                                                                                                |              |               |              |                |
|                                                                                                                                                                                                                                | 1. Do the proposed site boundaries correspond to tax map metes and bounds? Ves No<br>If no, please attach an accurate map of the propsed site. |              |               |              |                |
| 2. Is the required property map attached to the application? ✓ Yes No (application will not be processed without map)                                                                                                          |                                                                                                                                                |              |               |              |                |
| 3. Is the property within a designated Environmental Zone (En-zone) pursuant to Tax Law 21(b)(6)?<br>(See <u>DEC's website</u> for more information) Yes ✔ No                                                                  |                                                                                                                                                |              |               |              |                |
| If yes, identify census tract : 0348.00                                                                                                                                                                                        |                                                                                                                                                |              |               |              |                |
| Percentage of property in En-zone (check one):                                                                                                                                                                                 | 0-49                                                                                                                                           |              | 50-99%        | <b>✓</b> 100 | %              |
| 4. Is this application one of multiple applications for a large development project, where the development project spans more than 25 acres (see additional criteria in BCP application instructions)? Yes V No                |                                                                                                                                                |              |               |              |                |
| If yes, identify name of properties (and site numbers if available) in related BCP applications:                                                                                                                               |                                                                                                                                                |              |               |              |                |
| 5. Is the contamination from groundwater or soil vapor solely emanating from property other than the site subject to the present application?                                                                                  |                                                                                                                                                |              |               |              |                |
| 6. Has the property previously been remediated pursuant to Titles 9, 13, or 14 of ECL Article 27, Title 5 of ECL Article 56, or Article 12 of Navigation Law?<br>If yes, attach relevant supporting documentation.<br>Yes ✔ No |                                                                                                                                                |              |               |              |                |
| <ol> <li>Are there any lands under water?</li> <li>If yes, these lands should be clearly delineated on</li> </ol>                                                                                                              | the site                                                                                                                                       | map.         |               | ים<br>יום    | res 🖌 No       |