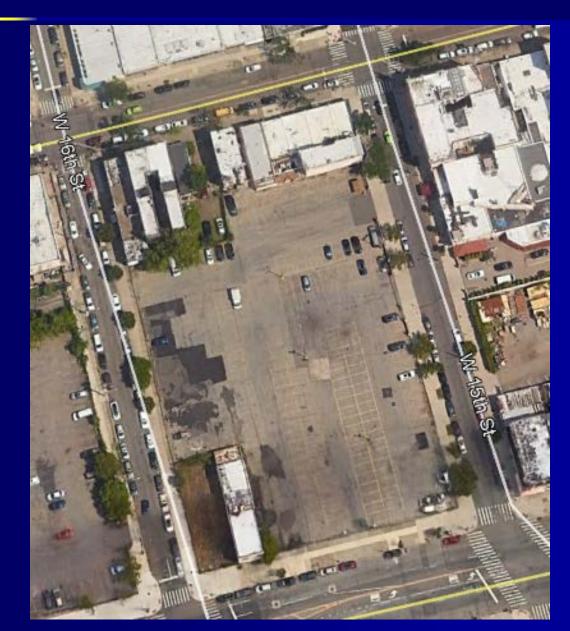

| Section IV. Property Information - See Instruction                                                                                                                                                                             | s for Fu                                                                                                                                       | rther Guida  | nce           |              |                |
|--------------------------------------------------------------------------------------------------------------------------------------------------------------------------------------------------------------------------------|------------------------------------------------------------------------------------------------------------------------------------------------|--------------|---------------|--------------|----------------|
| PROPOSED SITE NAME Surf Avenue Railroad C                                                                                                                                                                                      | eaners                                                                                                                                         | Site         |               |              |                |
| ADDRESS/LOCATION 2910 West 15th St., 2925 -                                                                                                                                                                                    | ·2933 V                                                                                                                                        | Vest 16th S  | St. & Unnu    | mbered S     | Surf Ave lots  |
| CITY/TOWN New York ZIP C                                                                                                                                                                                                       | ODE 1                                                                                                                                          | 1224         |               |              |                |
| MUNICIPALITY(IF MORE THAN ONE, LIST ALL): Brook                                                                                                                                                                                | klyn, Ne                                                                                                                                       | w York       |               |              |                |
| COUNTY Kings                                                                                                                                                                                                                   | S                                                                                                                                              | ITE SIZE (AC | RES) 1.668    | 3 Acres      |                |
| LATITUDE (degrees/minutes/seconds)                                                                                                                                                                                             | LONG                                                                                                                                           | ITUDE (degre | es/minutes/s  | econds)      | "              |
| 40 ° 34 ' 34.1 "                                                                                                                                                                                                               | 73                                                                                                                                             | •            | 58            | ,<br>        | 58.9           |
| Complete tax map information for all tax parcels included<br>proposed, please indicate as such by inserting "P/O" in findude the acreage for that portion of the tax parcel in the<br>PER THE APPLICATION INSTRUCTIONS.        | ront of th                                                                                                                                     | e lot number | in the approp | oriate box b | elow, and only |
| Parcel Address                                                                                                                                                                                                                 |                                                                                                                                                | Section No.  | Block No.     | Lot No.      | Acreage        |
| See Support Document                                                                                                                                                                                                           |                                                                                                                                                |              |               |              | 1.668 Acres    |
|                                                                                                                                                                                                                                |                                                                                                                                                |              |               |              |                |
|                                                                                                                                                                                                                                | 1. Do the proposed site boundaries correspond to tax map metes and bounds? Ves No<br>If no, please attach an accurate map of the propsed site. |              |               |              |                |
| 2. Is the required property map attached to the application? ✓ Yes No (application will not be processed without map)                                                                                                          |                                                                                                                                                |              |               |              |                |
| 3. Is the property within a designated Environmental Zone (En-zone) pursuant to Tax Law 21(b)(6)?<br>(See <u>DEC's website</u> for more information) Yes ✔ No                                                                  |                                                                                                                                                |              |               |              |                |
| If yes, identify census tract : 0348.00                                                                                                                                                                                        |                                                                                                                                                |              |               |              |                |
| Percentage of property in En-zone (check one):                                                                                                                                                                                 | 0-49                                                                                                                                           |              | 50-99%        | <b>✓</b> 100 | %              |
| 4. Is this application one of multiple applications for a large development project, where the development project spans more than 25 acres (see additional criteria in BCP application instructions)? Yes V No                |                                                                                                                                                |              |               |              |                |
| If yes, identify name of properties (and site numbers if available) in related BCP applications:                                                                                                                               |                                                                                                                                                |              |               |              |                |
| 5. Is the contamination from groundwater or soil vapor solely emanating from property other than the site subject to the present application?                                                                                  |                                                                                                                                                |              |               |              |                |
| 6. Has the property previously been remediated pursuant to Titles 9, 13, or 14 of ECL Article 27, Title 5 of ECL Article 56, or Article 12 of Navigation Law?<br>If yes, attach relevant supporting documentation.<br>Yes ✔ No |                                                                                                                                                |              |               |              |                |
| <ol> <li>Are there any lands under water?</li> <li>If yes, these lands should be clearly delineated on</li> </ol>                                                                                                              | the site                                                                                                                                       | map.         |               | ים<br>יום    | res 🖌 No       |