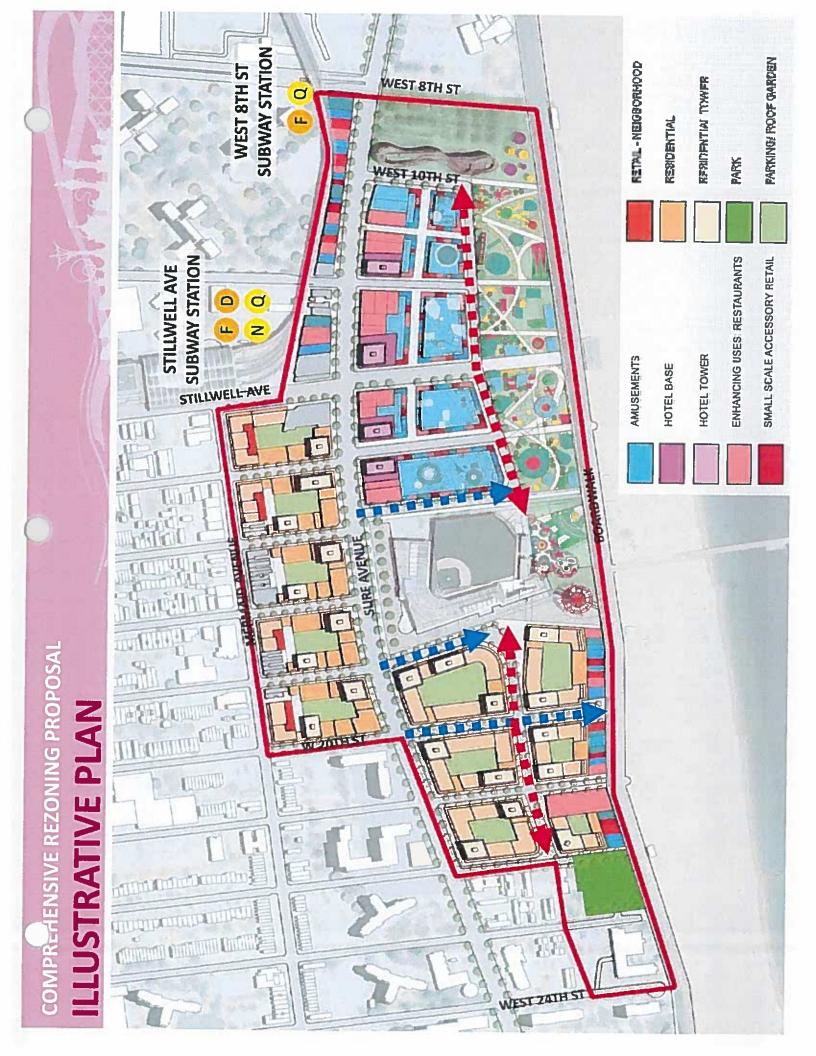

## Surf Avenue L/CAL LLC Brownfield Cleanup Program Application Surf Avenue Railroad Cleaners Site

2910 West 15<sup>th</sup> St, 2925-2933 West 16<sup>th</sup> St & Unnumbered Surf Ave Lot New York City, New York 11224