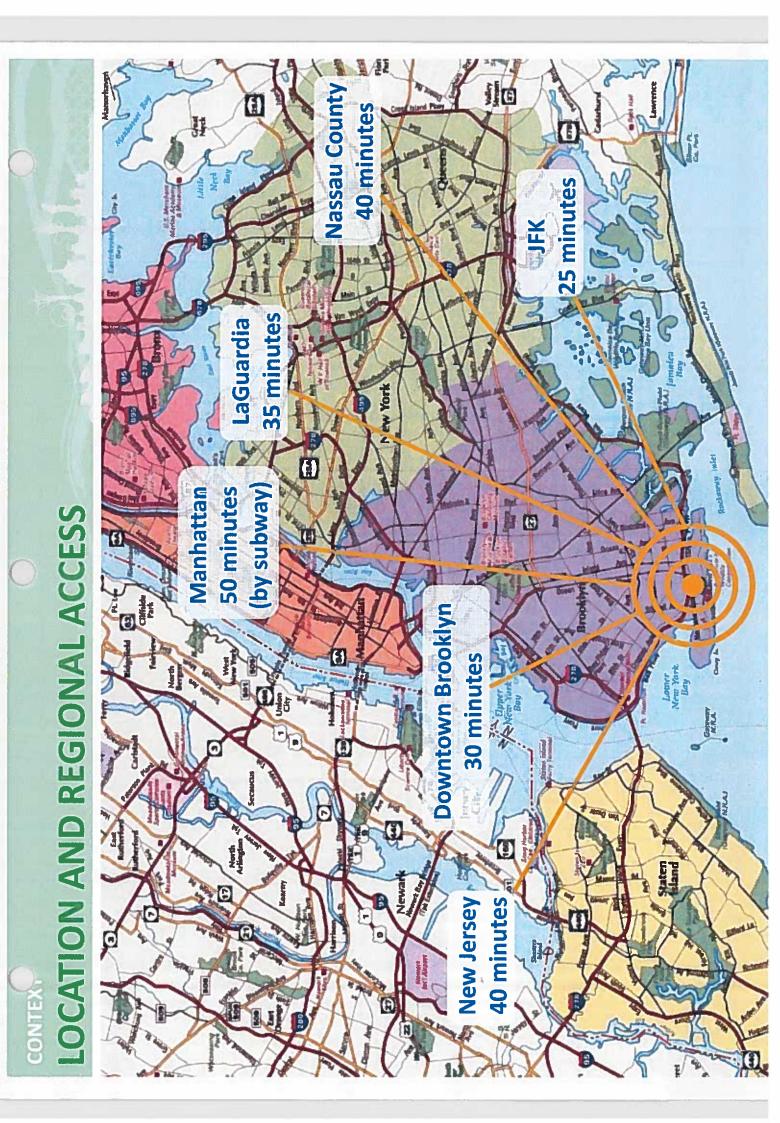

## Surf Avenue L/CAL LLC Brownfield Cleanup Program Application Surf Avenue Railroad Cleaners Site

2910 West 15<sup>th</sup> St, 2925-2933 West 16<sup>th</sup> St & Unnumbered Surf Ave Lot New York City, New York 11224

Legal & Consulting Team: Knauf Shaw LLP & PSG Engineering and Geology, D.P.C.. April 2020

Department of Environmental Conservation