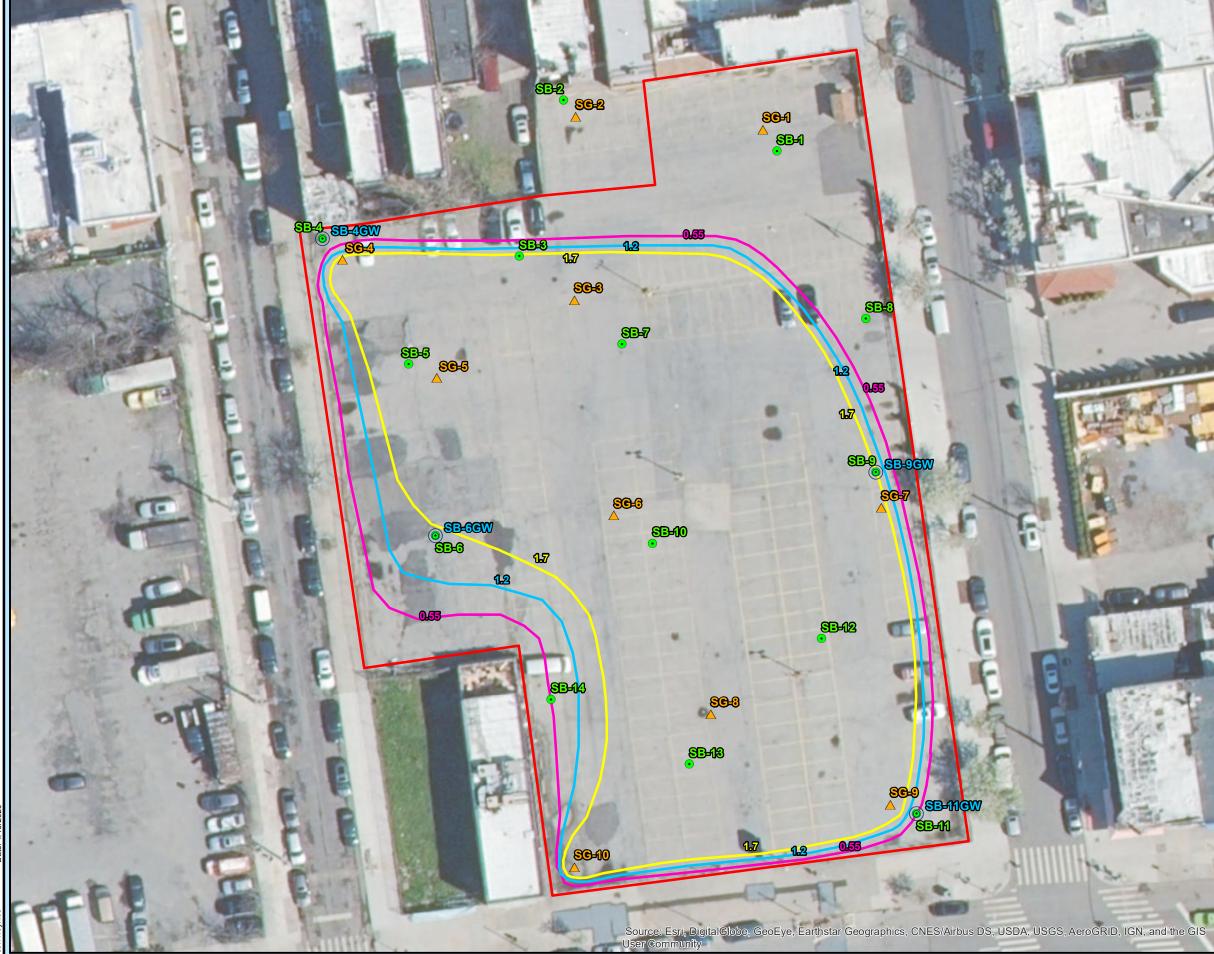

2. SAMPLING DATA: INDICATE KNOWN CONTAMINANTS AND THE MEDIA WHICH ARE KNOWN TO HAVE BEEN AFFECTED. LABORATORY REPORTS SHOULD BE REFERENCED AND COPIES INCLUDED.

| Contaminant Category | Soil | Groundwater | Soil Gas |
|----------------------|------|-------------|----------|
| Petroleum            |      |             |          |
| Chlorinated Solvents |      |             | x        |
| Other VOCs           |      |             |          |
| SVOCs                | х    |             |          |
| Metals               | Х    | X           |          |
| Pesticides           | Х    | Х           |          |
| PCBs                 |      |             |          |
| Other*               |      |             |          |
| *Please describe:    |      |             |          |

- SAMPLE LOCATION
- DATE OF SAMPLING EVENT
- KEY CONTAMINANTS AND CONCENTRATION DETECTED
- FOR SOIL, HIGHLIGHT IF ABOVE REASONABLY ANTICIPATED USE
- FOR GROUNDWATER, HIGHLIGHT EXCEEDANCES OF 6NYCRR PART 703.5
- FOR SOIL GAS/ SOIL VAPOR/ INDOOR AIR, HIGHLIGHT IF ABOVE MITIGATE LEVELS ON THE NEW YORK STATE DEPARTMENT OF HEALTH MATRIX