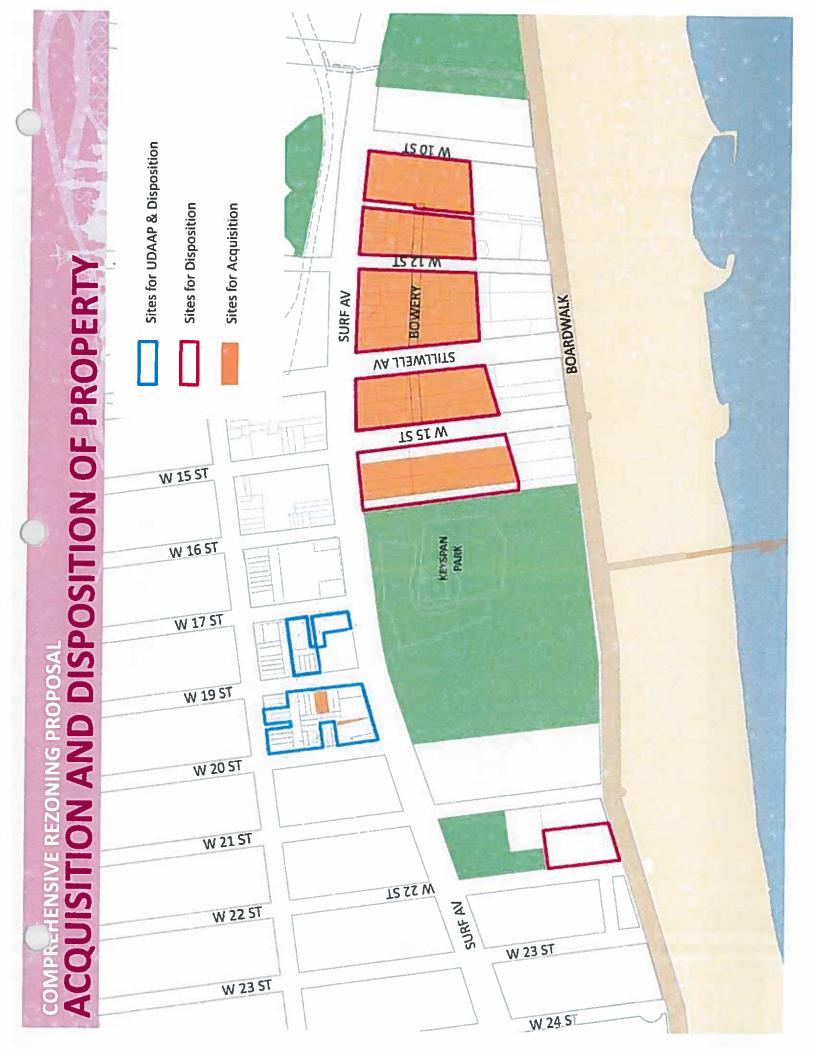

ighborhood and provide a transition - Facilitate the development of long-time vacant land and parking lots to the amusement district

- Incentivize the creation of affordable housing through the Inclusionary Housing Program

- Encourage the development of Surf Ave. as a major retail boulevard corridor with hotels, linking all three districts

Strengthen Mermaid Ave. as the local commercial corridor

#### POTENTIAL DEVELOPMENT COMPREHENSIVE REZONING PROPOSAL



Total square footage: ~1.9M SF

Affordable housing units: from 330 to 360 Residential units: from 1,650 to 1,800 Local retail and services: ~140,000 SF





MERMAID AVE.

SURF AVE.









00.0

# **Zoning Text and Map Amendments**

WEST STHIST SUDWAY STATION

- Acquisition and Disposition of property
- Amendment to the City Map