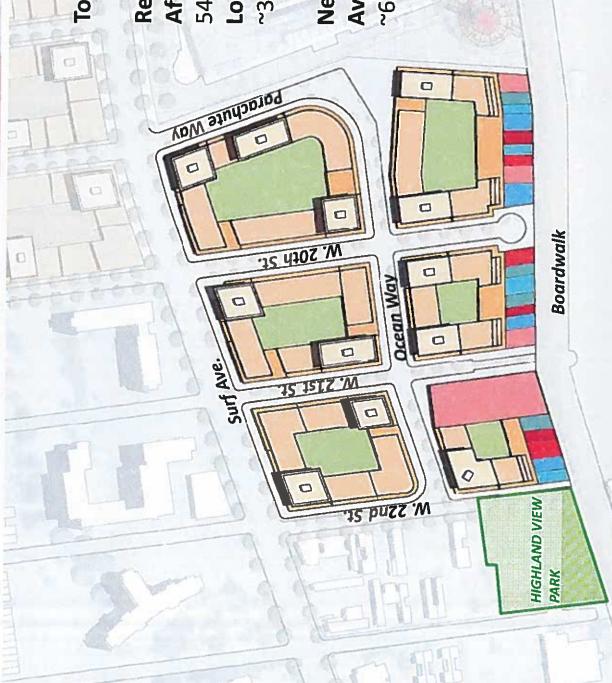

IC CHARACTER AND USES** COMPREHENSIVE REZONING PROPOSAL

Enclosed amusements Open amusements Restaurants

Hotels Bath houses Small scale retail and services









COMPREHENSIVE REZONING PROPOSAL





WONDER WHEEL WAY ELEVATION COMPRE-IENSIVE REZONING PROPOSAL















称り









### CONEY WEST SUBDISTRICT: R7D/C2-4 **COMPREHENSIVE REZONING PROPOSAL**



- Facilitate the development of long-time vacant land and parking lots and extend - Incentivize the creation of affordable the existing residential neighborhood housing through the Inclusionary Housing Program - Encourage the development of Surf Ave. as a major retail boulevard linking all three districts

related uses from the amusement district - Extend the beach and amusement-

to the Boardwalk to the west



Atlantic Ocean





Total square footage: ~3MSF

(n

Residential units: 2,700 Affordable housing units: 540 Local retail and services: ~360,0005F New Park on Highland View Avenue:

~62,000SF





















COMPREHENSIVE REZONING PROPOSAL SURF AVENUE AS THE SPINE OF THE DISTRICT



## CONEY NORTH & MERMAID AVE. SUBDISTRICTS COMPREHENSIVE REZONING PROPOSAL



5 Blocks

and extend the existing residential neighborhood and provide a transition - Facilitate the development of long-time vacant land and parking lots to the amusement district

- Incentivize the creation of affordable housing through the Inclusionary Housing Program

- Encourage the development of Surf Ave. as a major retail boulevard corridor with hotels, linking all three districts

Strengthen Mermaid Ave. as the local commercial corridor

#