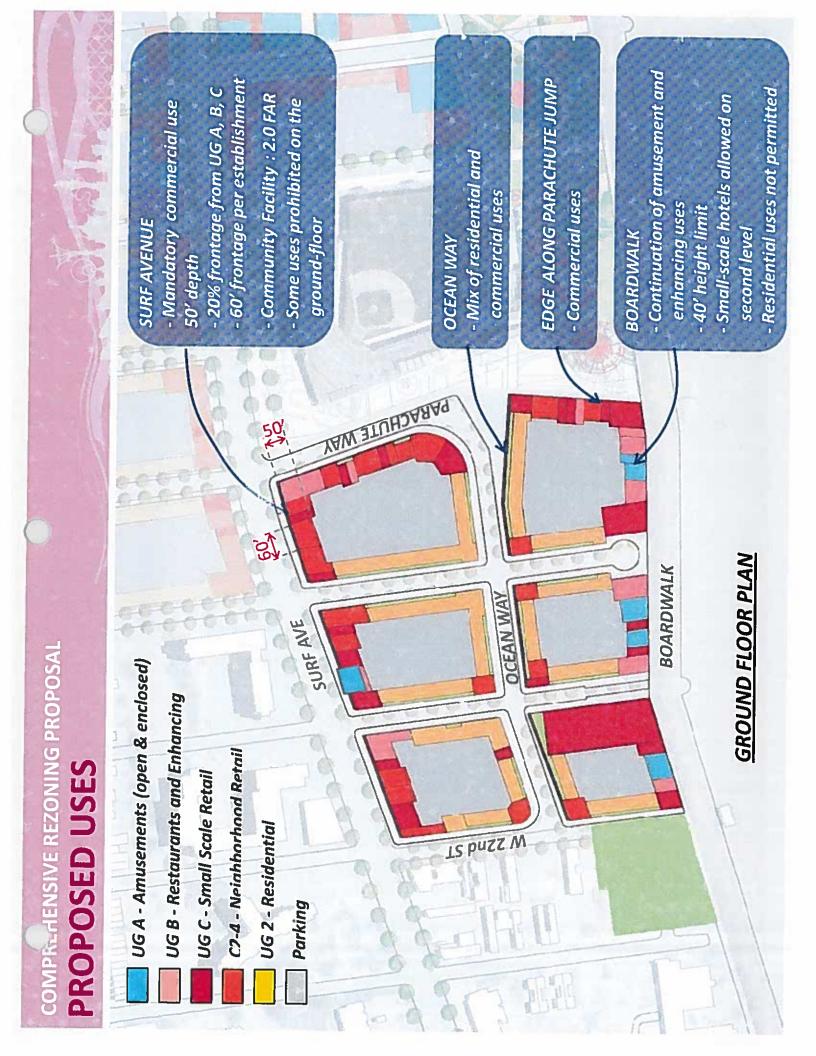

NSIVE REZONING PROPOSAL





WONDER WHEEL WAY ELEVATION COMPRE-IENSIVE REZONING PROPOSAL















称り









### CONEY WEST SUBDISTRICT: R7D/C2-4 **COMPREHENSIVE REZONING PROPOSAL**



- Facilitate the development of long-time vacant land and parking lots and extend - Incentivize the creation of affordable the existing residential neighborhood housing through the Inclusionary Housing Program - Encourage the development of Surf Ave. as a major retail boulevard linking all three districts

related uses from the amusement district - Extend the beach and amusement-

to the Boardwalk to the west



Atlantic Ocean





Total square footage: ~3MSF

(n

Residential units: 2,700 Affordable housing units: 540 Local retail and services: ~360,0005F New Park on Highland View Avenue:

~62,000SF





















COMPREHENSIVE REZONING PROPOSAL SURF AVENUE AS THE SPINE OF THE DISTRICT



## CONEY NORTH & MERMAID AVE. SUBDISTRICTS COMPREHENSIVE REZONING PROPOSAL



5 Blocks

and extend the existing residential neighborhood and provide a transition - Facilitate the development of long-time vacant land and parking lots to the amusement district

- Incentivize the creation of affordable housing through the Inclusionary Housing Program

- Encourage the development of Surf Ave. as a major retail boulevard corridor with hotels, linking all three districts

Strengthen Mermaid Ave. as the local commercial corridor

#### POTENTIAL DEVELOPMENT COMPREHENSIVE REZONING PROPOSAL



Total square footage: ~1.9M SF

Affordable housing units: from 330 to 360 Residential units: from 1,650 to 1,800