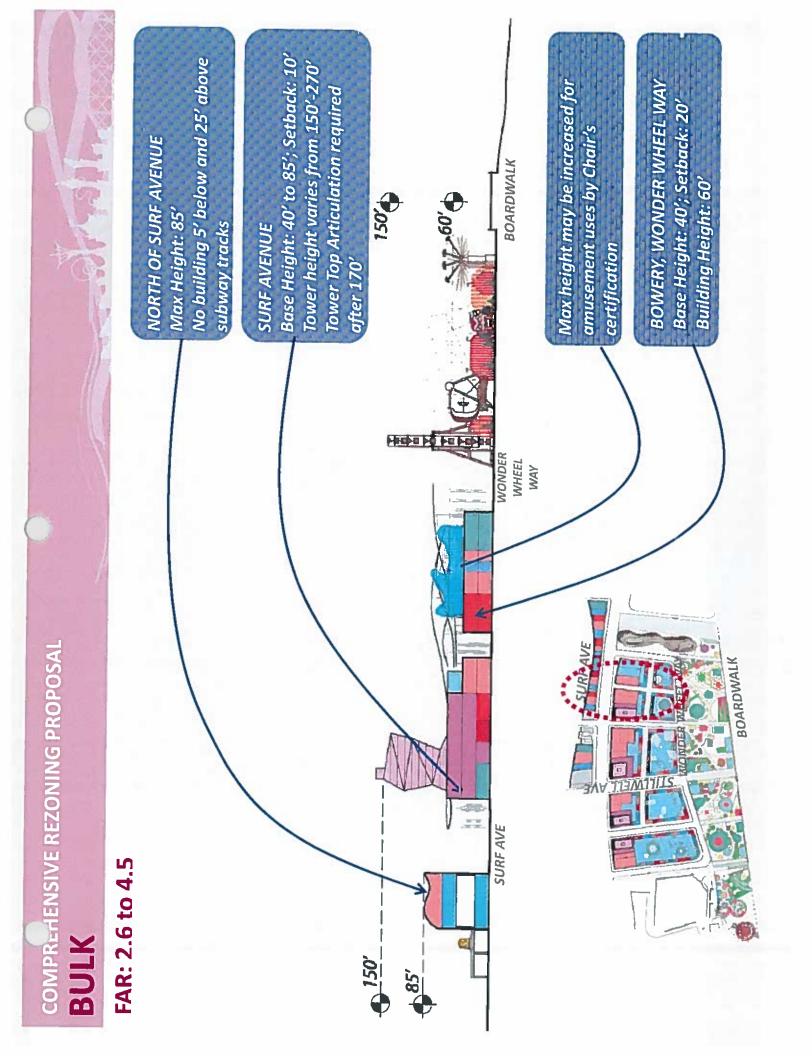

| Section IV. Property Information - See Instruction                                                                                                                                                                             | s for Fu                                                                                                                                       | rther Guida  | nce           |              |                |
|--------------------------------------------------------------------------------------------------------------------------------------------------------------------------------------------------------------------------------|------------------------------------------------------------------------------------------------------------------------------------------------|--------------|---------------|--------------|----------------|
| PROPOSED SITE NAME Surf Avenue Railroad C                                                                                                                                                                                      | eaners                                                                                                                                         | Site         |               |              |                |
| ADDRESS/LOCATION 2910 West 15th St., 2925 -                                                                                                                                                                                    | ·2933 V                                                                                                                                        | Vest 16th S  | St. & Unnu    | mbered S     | Surf Ave lots  |
| CITY/TOWN New York ZIP C                                                                                                                                                                                                       | ODE 1                                                                                                                                          | 1224         |               |              |                |
| MUNICIPALITY(IF MORE THAN ONE, LIST ALL): Brook                                                                                                                                                                                | klyn, Ne                                                                                                                                       | w York       |               |              |                |
| COUNTY Kings                                                                                                                                                                                                                   | S                                                                                                                                              | ITE SIZE (AC | RES) 1.668    | 3 Acres      |                |
| LATITUDE (degrees/minutes/seconds)                                                                                                                                                                                             | LONG                                                                                                                                           | ITUDE (degre | es/minutes/s  | econds)      | "              |
| 40 ° 34 ' 34.1 "                                                                                                                                                                                                               | 73                                                                                                                                             | •            | 58            | ,<br>        | 58.9           |
| Complete tax map information for all tax parcels included<br>proposed, please indicate as such by inserting "P/O" in findude the acreage for that portion of the tax parcel in the<br>PER THE APPLICATION INSTRUCTIONS.        | ront of th                                                                                                                                     | e lot number | in the approp | oriate box b | elow, and only |
| Parcel Address                                                                                                                                                                                                                 |                                                                                                                                                | Section No.  | Block No.     | Lot No.      | Acreage        |
| See Support Document                                                                                                                                                                                                           |                                                                                                                                                |              |               |              | 1.668 Acres    |
|                                                                                                                                                                                                                                |                                                                                                                                                |              |               |              |                |
|                                                                                                                                                                                                                                | 1. Do the proposed site boundaries correspond to tax map metes and bounds? Ves No<br>If no, please attach an accurate map of the propsed site. |              |               |              |                |
| 2. Is the required property map attached to the application? ✓ Yes No (application will not be processed without map)                                                                                                          |                                                                                                                                                |              |               |              |                |
| 3. Is the property within a designated Environmental Zone (En-zone) pursuant to Tax Law 21(b)(6)?<br>(See <u>DEC's website</u> for more information) Yes ✔ No                                                                  |                                                                                                                                                |              |               |              |                |
| If yes, identify census tract : 0348.00                                                                                                                                                                                        |                                                                                                                                                |              |               |              |                |
| Percentage of property in En-zone (check one):                                                                                                                                                                                 | 0-49                                                                                                                                           |              | 50-99%        | <b>✓</b> 100 | %              |
| 4. Is this application one of multiple applications for a large development project, where the development project spans more than 25 acres (see additional criteria in BCP application instructions)? Yes V No                |                                                                                                                                                |              |               |              |                |
| If yes, identify name of properties (and site numbers if available) in related BCP applications:                                                                                                                               |                                                                                                                                                |              |               |              |                |
| 5. Is the contamination from groundwater or soil vapor solely emanating from property other than the site subject to the present application?                                                                                  |                                                                                                                                                |              |               |              |                |
| 6. Has the property previously been remediated pursuant to Titles 9, 13, or 14 of ECL Article 27, Title 5 of ECL Article 56, or Article 12 of Navigation Law?<br>If yes, attach relevant supporting documentation.<br>Yes ✔ No |                                                                                                                                                |              |               |              |                |
| <ol> <li>Are there any lands under water?</li> <li>If yes, these lands should be clearly delineated on</li> </ol>                                                                                                              | the site                                                                                                                                       | map.         |               | ים<br>יום    | res 🖌 No       |