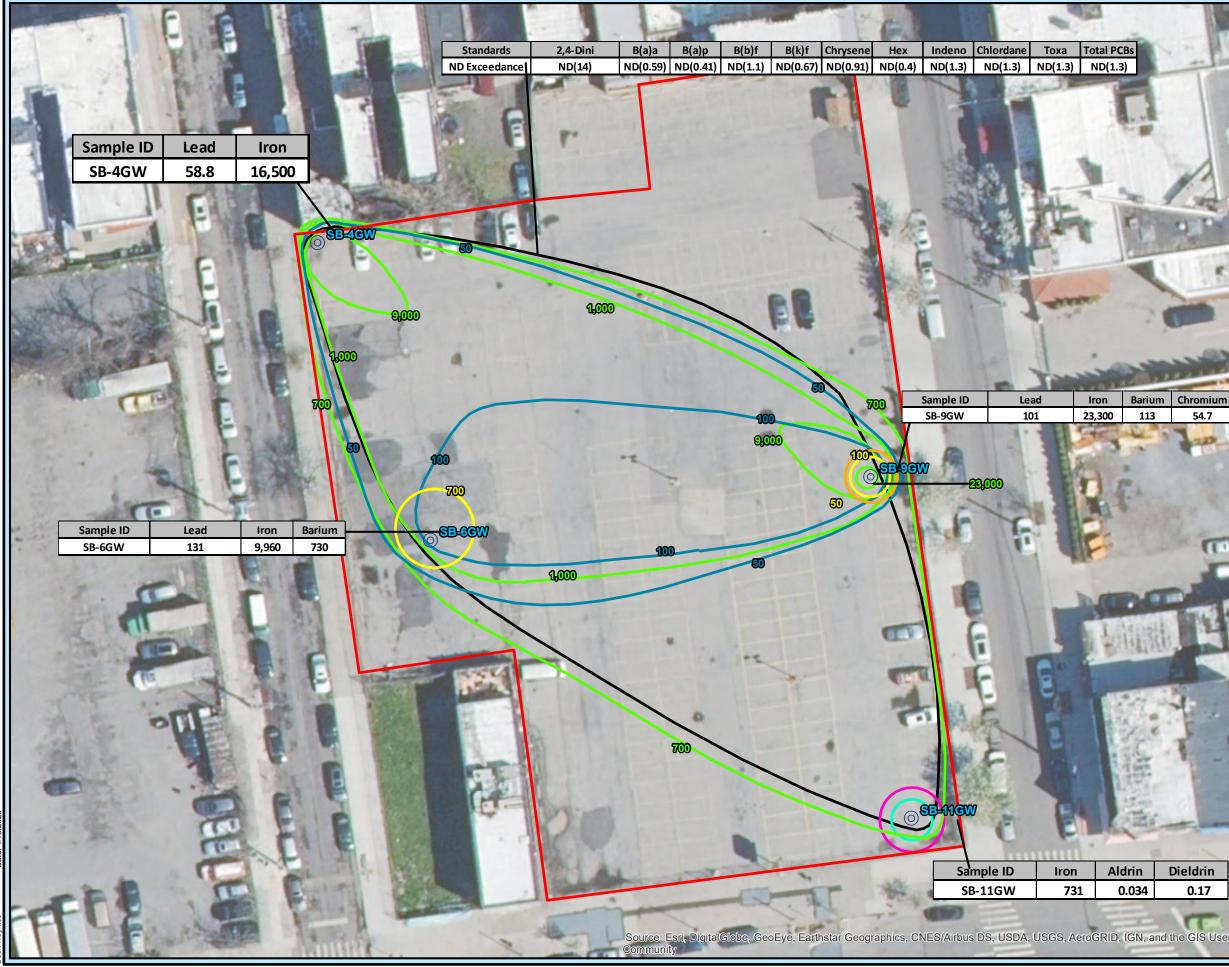

2. SAMPLING DATA: INDICATE KNOWN CONTAMINANTS AND THE MEDIA WHICH ARE KNOWN TO HAVE BEEN AFFECTED. LABORATORY REPORTS SHOULD BE REFERENCED AND COPIES INCLUDED.

| Contaminant Category | Soil | Groundwater | Soil Gas |
|----------------------|------|-------------|----------|
| Petroleum            |      |             |          |
| Chlorinated Solvents |      |             | x        |
| Other VOCs           |      |             |          |
| SVOCs                | х    |             |          |
| Metals               | Х    | X           |          |
| Pesticides           | Х    | Х           |          |
| PCBs                 |      |             |          |
| Other*               |      |             |          |
| *Please describe:    |      |             |          |

- SAMPLE LOCATION
- DATE OF SAMPLING EVENT
- KEY CONTAMINANTS AND CONCENTRATION DETECTED
- FOR SOIL, HIGHLIGHT IF ABOVE REASONABLY ANTICIPATED USE
- FOR GROUNDWATER, HIGHLIGHT EXCEEDANCES OF 6NYCRR PART 703.5
- FOR SOIL GAS/ SOIL VAPOR/ INDOOR AIR, HIGHLIGHT IF ABOVE MITIGATE LEVELS ON THE NEW YORK STATE DEPARTMENT OF HEALTH MATRIX