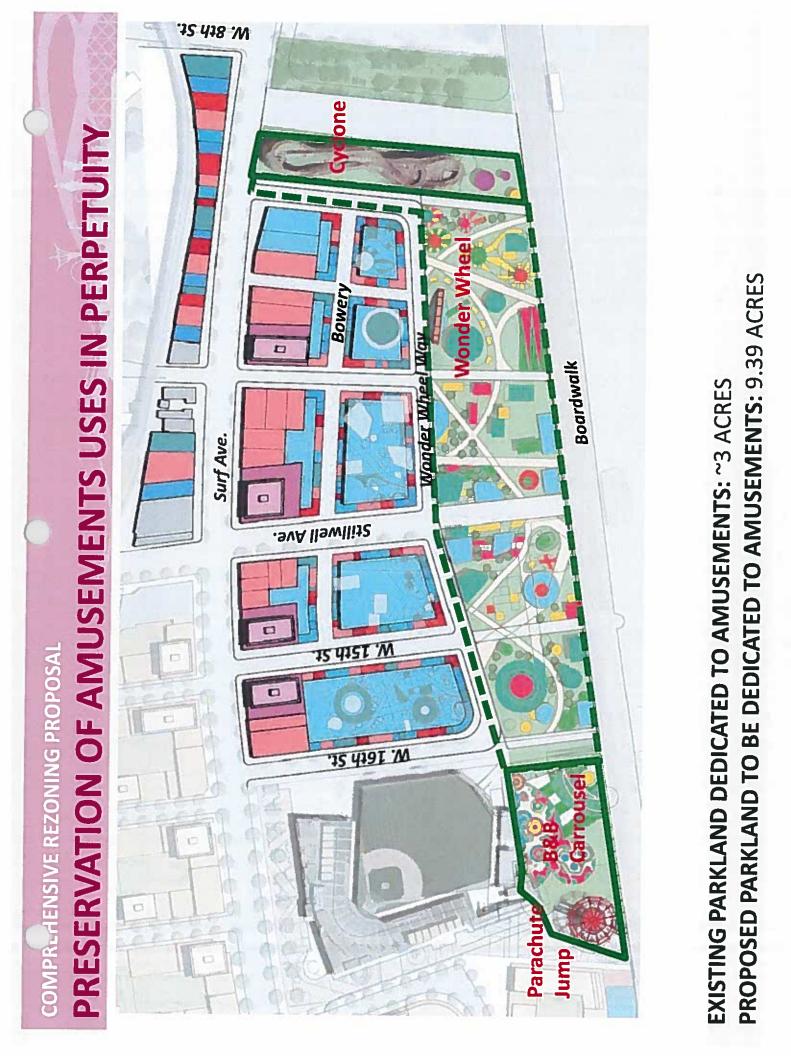

## Surf Avenue L/CAL LLC Brownfield Cleanup Program Application Surf Avenue Railroad Cleaners Site

2910 West 15<sup>th</sup> St, 2925-2933 West 16<sup>th</sup> St & Unnumbered Surf Ave Lot New York City, New York 11224