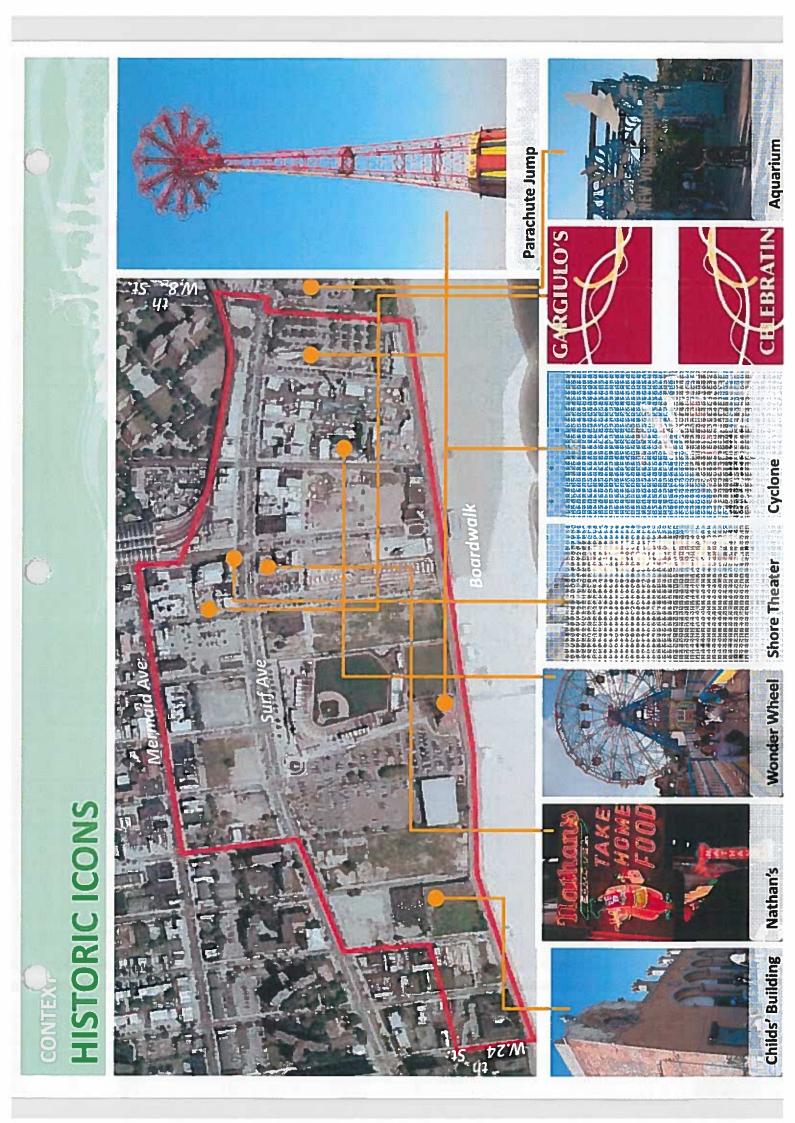

gram project.

Thank you.

Sincerely,

**KNAUF SHAW LLP** 

LINDA R. SHAW

Yes, the Coney Island Branch of the Brooklyn Public Library is willing and able to act as a public repository for documents related to the cleanup of 2933, 2929, 2927, 2925 West 16 Street, 2910 West 15 Street and Surf Avenue in the City of New York, Kings County, New York under the NYS Brownfield Cleanup Program.

Boos Loselev, Managing Librarian

February 27, 2020

[Date]

# **Exhibit M**

# **CONEY ISLAND COMPREHENSIVE PLAN**

4





New York City



Department of Parks and Recreation Ħ



Department of Housing Preservation のですというであるというというと and Development **New York City** 



**Department of Small Business** New York City Services



**Department of Citywide Administrative Services** 







































Mirm.

ATS MARKETS GROCERY

**Pre-War Buildings** 

# **CONEY ISLAND IS MORE THAN JUST AMUSEMENTS** CONTEX

- Approximately 50,000 residents
- 1 in 6 live in NYCHA developments; neighborhood lacks housing options
- Decrease in population since 1990, in contrast to growth in Borough and NYC
- Over 25% of population is over 60 years old
- Unemployment is approximately 2x the City average
- Residents traveling more than 45min to work is approximately 2x the City average
- Neighborhood is still dramatically underserved for retail and services







Seasonality

Contraction of the amusement area over the past decades Disinvestment and speculation under restrictive zoning

Lack of neighborhood retail and services

Lack of a diversity of housing options for residents

High unemployme