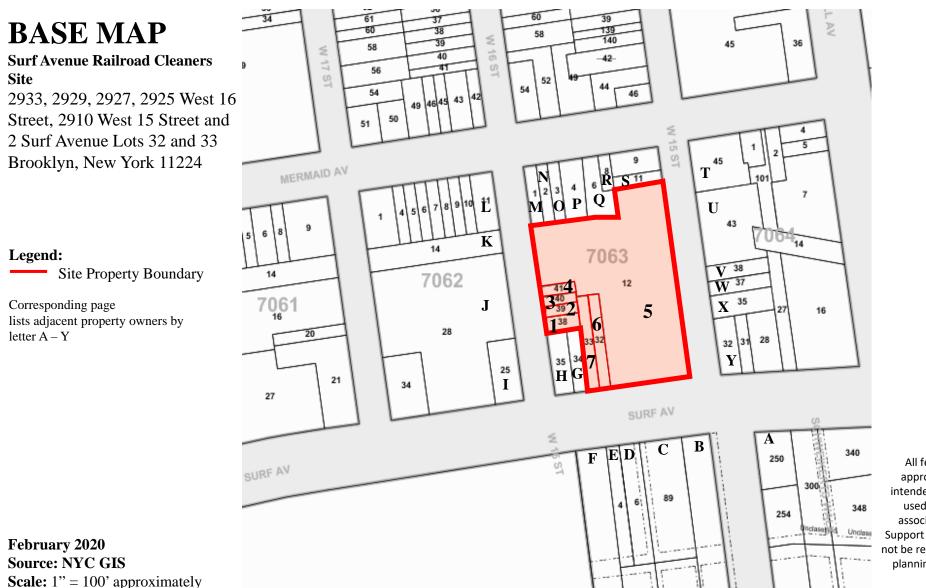

| Section IV. Property Information - See Instruction                                                                                                                                                                             | s for Fu                                                                                                                                       | rther Guida  | nce           |              |                |
|--------------------------------------------------------------------------------------------------------------------------------------------------------------------------------------------------------------------------------|------------------------------------------------------------------------------------------------------------------------------------------------|--------------|---------------|--------------|----------------|
| PROPOSED SITE NAME Surf Avenue Railroad C                                                                                                                                                                                      | eaners                                                                                                                                         | Site         |               |              |                |
| ADDRESS/LOCATION 2910 West 15th St., 2925 -                                                                                                                                                                                    | ·2933 V                                                                                                                                        | Vest 16th S  | St. & Unnu    | mbered S     | Surf Ave lots  |
| CITY/TOWN New York ZIP C                                                                                                                                                                                                       | ODE 1                                                                                                                                          | 1224         |               |              |                |
| MUNICIPALITY(IF MORE THAN ONE, LIST ALL): Brook                                                                                                                                                                                | klyn, Ne                                                                                                                                       | w York       |               |              |                |
| COUNTY Kings                                                                                                                                                                                                                   | S                                                                                                                                              | ITE SIZE (AC | RES) 1.668    | 3 Acres      |                |
| LATITUDE (degrees/minutes/seconds)                                                                                                                                                                                             | LONG                                                                                                                                           | ITUDE (degre | es/minutes/s  | econds)      | "              |
| 40 ° 34 ' 34.1 "                                                                                                                                                                                                               | 73                                                                                                                                             | •            | 58            | ,<br>        | 58.9           |
| Complete tax map information for all tax parcels included<br>proposed, please indicate as such by inserting "P/O" in findude the acreage for that portion of the tax parcel in the<br>PER THE APPLICATION INSTRUCTIONS.        | ront of th                                                                                                                                     | e lot number | in the approp | oriate box b | elow, and only |
| Parcel Address                                                                                                                                                                                                                 |                                                                                                                                                | Section No.  | Block No.     | Lot No.      | Acreage        |
| See Support Document                                                                                                                                                                                                           |                                                                                                                                                |              |               |              | 1.668 Acres    |
|                                                                                                                                                                                                                                |                                                                                                                                                |              |               |              |                |
|                                                                                                                                                                                                                                | 1. Do the proposed site boundaries correspond to tax map metes and bounds? Ves No<br>If no, please attach an accurate map of the propsed site. |              |               |              |                |
| 2. Is the required property map attached to the application? ✓ Yes No (application will not be processed without map)                                                                                                          |                                                                                                                                                |              |               |              |                |
| 3. Is the property within a designated Environmental Zone (En-zone) pursuant to Tax Law 21(b)(6)?<br>(See <u>DEC's website</u> for more information) Yes ✔ No                                                                  |                                                                                                                                                |              |               |              |                |
| If yes, identify census tract : 0348.00                                                                                                                                                                                        |                                                                                                                                                |              |               |              |                |
| Percentage of property in En-zone (check one):                                                                                                                                                                                 | 0-49                                                                                                                                           |              | 50-99%        | <b>✓</b> 100 | %              |
| 4. Is this application one of multiple applications for a large development project, where the development project spans more than 25 acres (see additional criteria in BCP application instructions)? Yes V No                |                                                                                                                                                |              |               |              |                |
| If yes, identify name of properties (and site numbers if available) in related BCP applications:                                                                                                                               |                                                                                                                                                |              |               |              |                |
| 5. Is the contamination from groundwater or soil vapor solely emanating from property other than the site subject to the present application?                                                                                  |                                                                                                                                                |              |               |              |                |
| 6. Has the property previously been remediated pursuant to Titles 9, 13, or 14 of ECL Article 27, Title 5 of ECL Article 56, or Article 12 of Navigation Law?<br>If yes, attach relevant supporting documentation.<br>Yes ✔ No |                                                                                                                                                |              |               |              |                |
| <ol> <li>Are there any lands under water?</li> <li>If yes, these lands should be clearly delineated on</li> </ol>                                                                                                              | the site                                                                                                                                       | map.         |               | ים<br>יום    | res 🖌 No       |