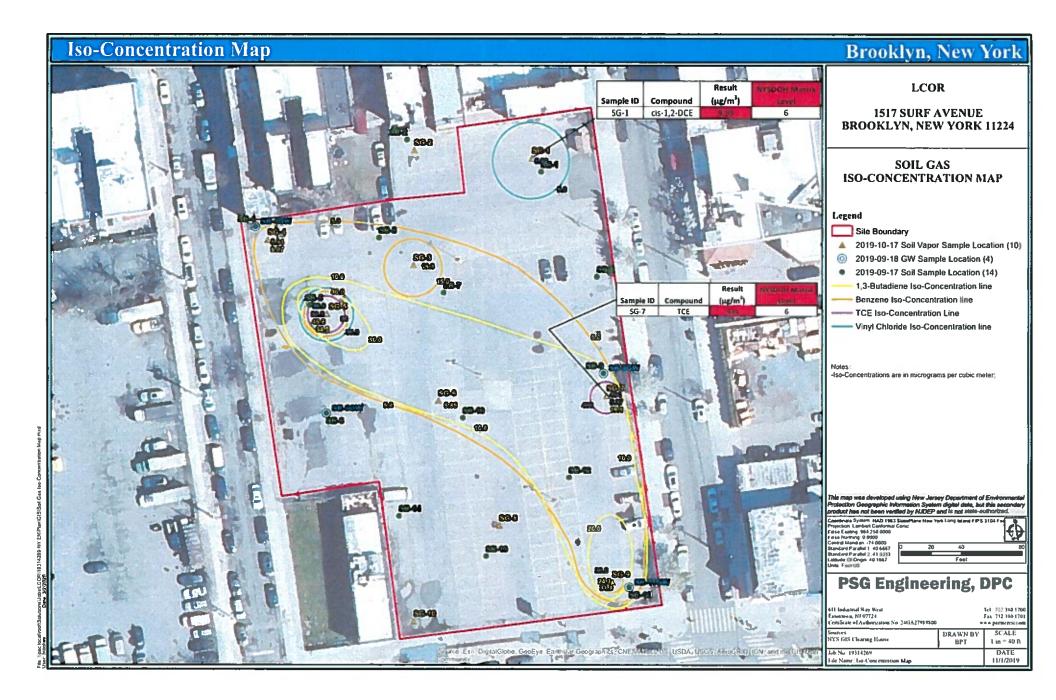

2. SAMPLING DATA: INDICATE KNOWN CONTAMINANTS AND THE MEDIA WHICH ARE KNOWN TO HAVE BEEN AFFECTED. LABORATORY REPORTS SHOULD BE REFERENCED AND COPIES INCLUDED.

| Contaminant Category | Soil | Groundwater | Soil Gas |
|----------------------|------|-------------|----------|
| Petroleum            |      |             |          |
| Chlorinated Solvents |      |             | x        |
| Other VOCs           |      |             |          |
| SVOCs                | х    |             |          |
| Metals               | Х    | X           |          |
| Pesticides           | Х    | Х           |          |
| PCBs                 |      |             |          |
| Other*               |      |             |          |
| *Please describe:    |      |             |          |

- SAMPLE LOCATION
- DATE OF SAMPLING EVENT
- KEY CONTAMINANTS AND CONCENTRATION DETECTED
- FOR SOIL, HIGHLIGHT IF ABOVE REASONABLY ANTICIPATED USE
- FOR GROUNDWATER, HIGHLIGHT EXCEEDANCES OF 6NYCRR PART 703.5
- FOR SOIL GAS/ SOIL VAPOR/ INDOOR AIR, HIGHLIGHT IF ABOVE MITIGATE LEVELS ON THE NEW YORK STATE DEPARTMENT OF HEALTH MATRIX