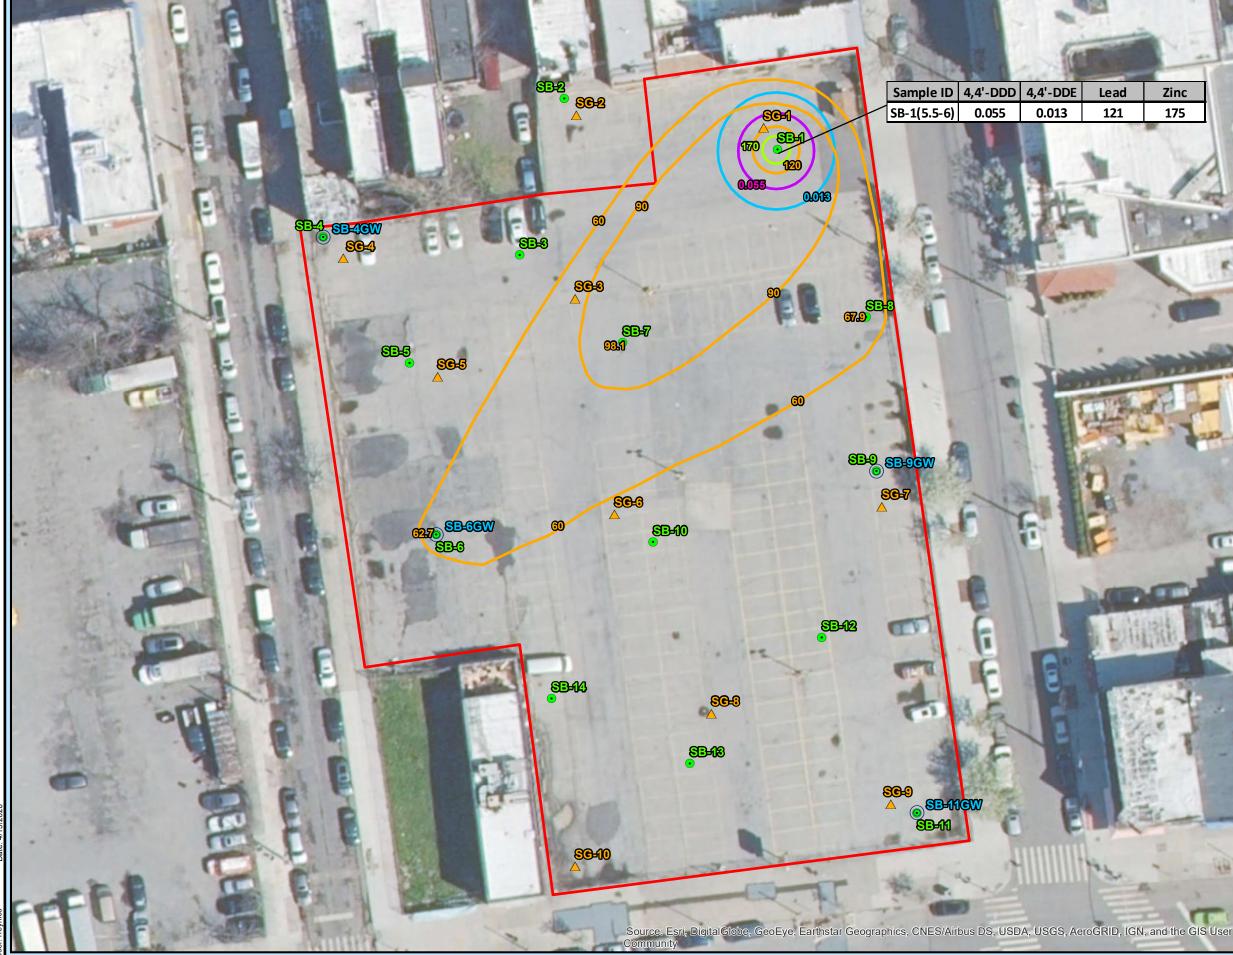

2. SAMPLING DATA: INDICATE KNOWN CONTAMINANTS AND THE MEDIA WHICH ARE KNOWN TO HAVE BEEN AFFECTED. LABORATORY REPORTS SHOULD BE REFERENCED AND COPIES INCLUDED.

| Contaminant Category | Soil | Groundwater | Soil Gas |
|----------------------|------|-------------|----------|
| Petroleum            |      |             |          |
| Chlorinated Solvents |      |             | x        |
| Other VOCs           |      |             |          |
| SVOCs                | х    |             |          |
| Metals               | Х    | X           |          |
| Pesticides           | Х    | Х           |          |
| PCBs                 |      |             |          |
| Other*               |      |             |          |
| *Please describe:    |      |             |          |

- SAMPLE LOCATION
- DATE OF SAMPLING EVENT
- KEY CONTAMINANTS AND CONCENTRATION DETECTED
- FOR SOIL, HIGHLIGHT IF ABOVE REASONABLY ANTICIPATED USE
- FOR GROUNDWATER, HIGHLIGHT EXCEEDANCES OF 6NYCRR PART 703.5
- FOR SOIL GAS/ SOIL VAPOR/ INDOOR AIR, HIGHLIGHT IF ABOVE MITIGATE LEVELS ON THE NEW YORK STATE DEPARTMENT OF HEALTH MATRIX