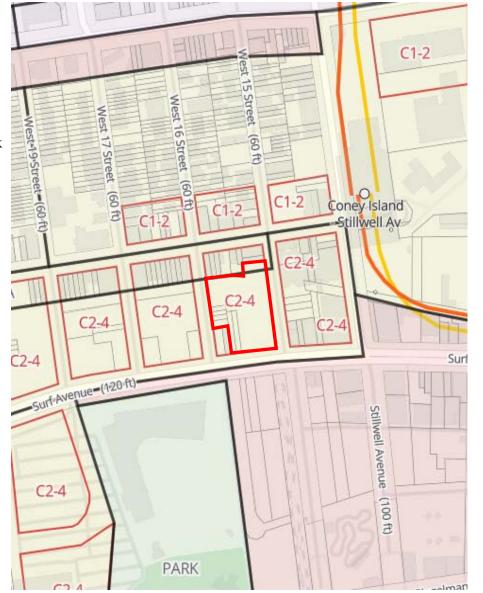

| Section IV. Property Information - See Instruction                                                                                                                                                                             | s for Fu                                                                                                                                       | rther Guida  | nce           |              |                |
|--------------------------------------------------------------------------------------------------------------------------------------------------------------------------------------------------------------------------------|------------------------------------------------------------------------------------------------------------------------------------------------|--------------|---------------|--------------|----------------|
| PROPOSED SITE NAME Surf Avenue Railroad C                                                                                                                                                                                      | eaners                                                                                                                                         | Site         |               |              |                |
| ADDRESS/LOCATION 2910 West 15th St., 2925 -                                                                                                                                                                                    | ·2933 V                                                                                                                                        | Vest 16th S  | St. & Unnu    | mbered S     | Surf Ave lots  |
| CITY/TOWN New York ZIP C                                                                                                                                                                                                       | ODE 1                                                                                                                                          | 1224         |               |              |                |
| MUNICIPALITY(IF MORE THAN ONE, LIST ALL): Brook                                                                                                                                                                                | klyn, Ne                                                                                                                                       | w York       |               |              |                |
| COUNTY Kings                                                                                                                                                                                                                   | S                                                                                                                                              | ITE SIZE (AC | RES) 1.668    | 3 Acres      |                |
| LATITUDE (degrees/minutes/seconds)                                                                                                                                                                                             | LONG                                                                                                                                           | ITUDE (degre | es/minutes/s  | econds)      | "              |
| 40 ° 34 ' 34.1 "                                                                                                                                                                                                               | 73                                                                                                                                             | •            | 58            | ,<br>        | 58.9           |
| Complete tax map information for all tax parcels included<br>proposed, please indicate as such by inserting "P/O" in findude the acreage for that portion of the tax parcel in the<br>PER THE APPLICATION INSTRUCTIONS.        | ront of th                                                                                                                                     | e lot number | in the approp | oriate box b | elow, and only |
| Parcel Address                                                                                                                                                                                                                 |                                                                                                                                                | Section No.  | Block No.     | Lot No.      | Acreage        |
| See Support Document                                                                                                                                                                                                           |                                                                                                                                                |              |               |              | 1.668 Acres    |
|                                                                                                                                                                                                                                |                                                                                                                                                |              |               |              |                |
|                                                                                                                                                                                                                                | 1. Do the proposed site boundaries correspond to tax map metes and bounds? Ves No<br>If no, please attach an accurate map of the propsed site. |              |               |              |                |
| 2. Is the required property map attached to the application? ✓ Yes No (application will not be processed without map)                                                                                                          |                                                                                                                                                |              |               |              |                |
| 3. Is the property within a designated Environmental Zone (En-zone) pursuant to Tax Law 21(b)(6)?<br>(See <u>DEC's website</u> for more information) Yes ✔ No                                                                  |                                                                                                                                                |              |               |              |                |
| If yes, identify census tract : 0348.00                                                                                                                                                                                        |                                                                                                                                                |              |               |              |                |
| Percentage of property in En-zone (check one):                                                                                                                                                                                 | 0-49                                                                                                                                           |              | 50-99%        | <b>✓</b> 100 | %              |
| 4. Is this application one of multiple applications for a large development project, where the development project spans more than 25 acres (see additional criteria in BCP application instructions)? Yes V No                |                                                                                                                                                |              |               |              |                |
| If yes, identify name of properties (and site numbers if available) in related BCP applications:                                                                                                                               |                                                                                                                                                |              |               |              |                |
| 5. Is the contamination from groundwater or soil vapor solely emanating from property other than the site subject to the present application?                                                                                  |                                                                                                                                                |              |               |              |                |
| 6. Has the property previously been remediated pursuant to Titles 9, 13, or 14 of ECL Article 27, Title 5 of ECL Article 56, or Article 12 of Navigation Law?<br>If yes, attach relevant supporting documentation.<br>Yes ✔ No |                                                                                                                                                |              |               |              |                |
| <ol> <li>Are there any lands under water?</li> <li>If yes, these lands should be clearly delineated on</li> </ol>                                                                                                              | the site                                                                                                                                       | map.         |               | ים<br>יום    | res 🖌 No       |