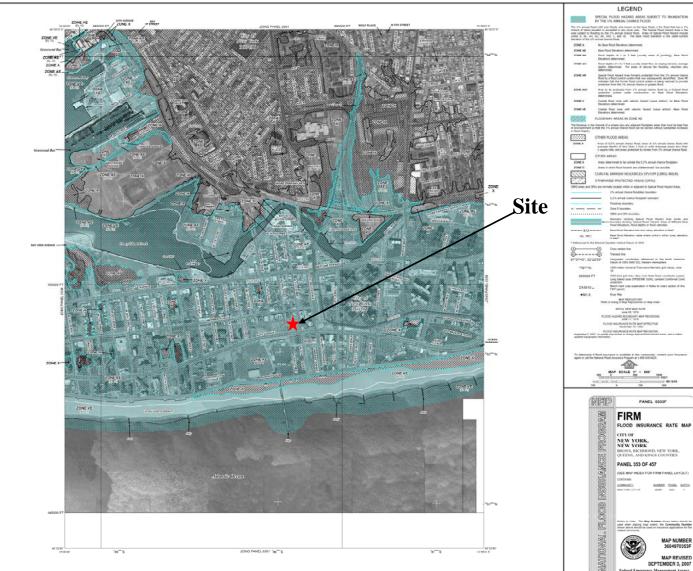

| Section IV. Property Information - See Instruction                                                                                                                                                                             | s for Fu                                                                                                                                       | rther Guida  | nce           |              |                |
|--------------------------------------------------------------------------------------------------------------------------------------------------------------------------------------------------------------------------------|------------------------------------------------------------------------------------------------------------------------------------------------|--------------|---------------|--------------|----------------|
| PROPOSED SITE NAME Surf Avenue Railroad C                                                                                                                                                                                      | eaners                                                                                                                                         | Site         |               |              |                |
| ADDRESS/LOCATION 2910 West 15th St., 2925 -                                                                                                                                                                                    | ·2933 V                                                                                                                                        | Vest 16th S  | St. & Unnu    | mbered S     | Surf Ave lots  |
| CITY/TOWN New York ZIP C                                                                                                                                                                                                       | ODE 1                                                                                                                                          | 1224         |               |              |                |
| MUNICIPALITY(IF MORE THAN ONE, LIST ALL): Brook                                                                                                                                                                                | klyn, Ne                                                                                                                                       | w York       |               |              |                |
| COUNTY Kings                                                                                                                                                                                                                   | S                                                                                                                                              | ITE SIZE (AC | RES) 1.668    | 3 Acres      |                |
| LATITUDE (degrees/minutes/seconds)                                                                                                                                                                                             | LONG                                                                                                                                           | ITUDE (degre | es/minutes/s  | econds)      | "              |
| 40 ° 34 ' 34.1 "                                                                                                                                                                                                               | 73                                                                                                                                             | •            | 58            | ,<br>        | 58.9           |
| Complete tax map information for all tax parcels included<br>proposed, please indicate as such by inserting "P/O" in findude the acreage for that portion of the tax parcel in the<br>PER THE APPLICATION INSTRUCTIONS.        | ront of th                                                                                                                                     | e lot number | in the approp | oriate box b | elow, and only |
| Parcel Address                                                                                                                                                                                                                 |                                                                                                                                                | Section No.  | Block No.     | Lot No.      | Acreage        |
| See Support Document                                                                                                                                                                                                           |                                                                                                                                                |              |               |              | 1.668 Acres    |
|                                                                                                                                                                                                                                |                                                                                                                                                |              |               |              |                |
|                                                                                                                                                                                                                                | 1. Do the proposed site boundaries correspond to tax map metes and bounds? Ves No<br>If no, please attach an accurate map of the propsed site. |              |               |              |                |
| 2. Is the required property map attached to the application? ✓ Yes No (application will not be processed without map)                                                                                                          |                                                                                                                                                |              |               |              |                |
| 3. Is the property within a designated Environmental Zone (En-zone) pursuant to Tax Law 21(b)(6)?<br>(See <u>DEC's website</u> for more information) Yes ✔ No                                                                  |                                                                                                                                                |              |               |              |                |
| If yes, identify census tract : 0348.00                                                                                                                                                                                        |                                                                                                                                                |              |               |              |                |
| Percentage of property in En-zone (check one):                                                                                                                                                                                 | 0-49                                                                                                                                           |              | 50-99%        | <b>✓</b> 100 | %              |
| 4. Is this application one of multiple applications for a large development project, where the development project spans more than 25 acres (see additional criteria in BCP application instructions)? Yes V No                |                                                                                                                                                |              |               |              |                |
| If yes, identify name of properties (and site numbers if available) in related BCP applications:                                                                                                                               |                                                                                                                                                |              |               |              |                |
| 5. Is the contamination from groundwater or soil vapor solely emanating from property other than the site subject to the present application?                                                                                  |                                                                                                                                                |              |               |              |                |
| 6. Has the property previously been remediated pursuant to Titles 9, 13, or 14 of ECL Article 27, Title 5 of ECL Article 56, or Article 12 of Navigation Law?<br>If yes, attach relevant supporting documentation.<br>Yes ✔ No |                                                                                                                                                |              |               |              |                |
| <ol> <li>Are there any lands under water?</li> <li>If yes, these lands should be clearly delineated on</li> </ol>                                                                                                              | the site                                                                                                                                       | map.         |               | ים<br>יום    | res 🖌 No       |