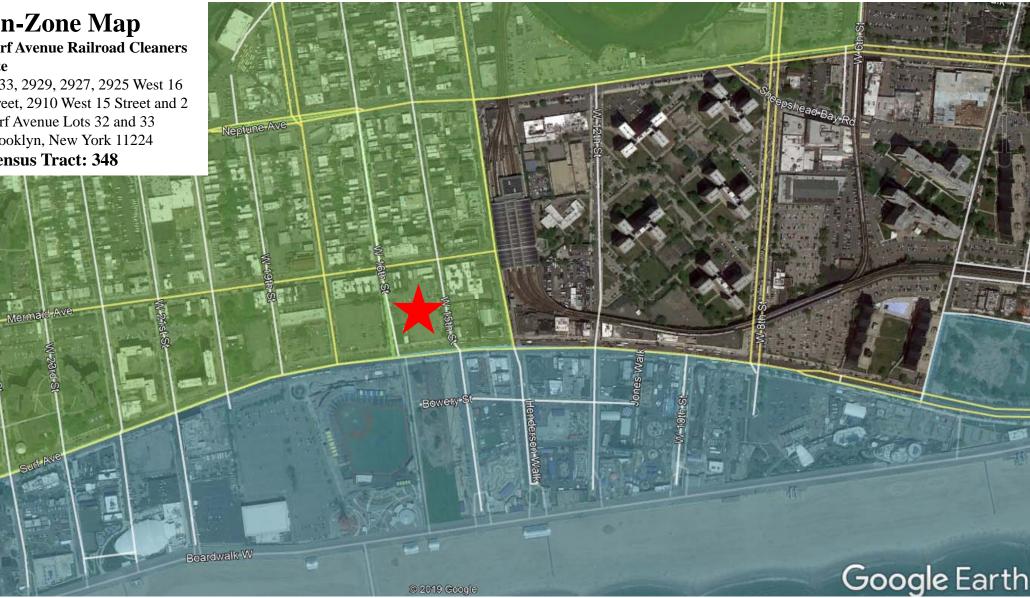

| Section IV. Property Information - See Instruction                                                                                                                                                                             | s for Fu                                                                                                                                       | rther Guida  | nce           |              |                |
|--------------------------------------------------------------------------------------------------------------------------------------------------------------------------------------------------------------------------------|------------------------------------------------------------------------------------------------------------------------------------------------|--------------|---------------|--------------|----------------|
| PROPOSED SITE NAME Surf Avenue Railroad C                                                                                                                                                                                      | eaners                                                                                                                                         | Site         |               |              |                |
| ADDRESS/LOCATION 2910 West 15th St., 2925 -                                                                                                                                                                                    | ·2933 V                                                                                                                                        | Vest 16th S  | St. & Unnu    | mbered S     | Surf Ave lots  |
| CITY/TOWN New York ZIP C                                                                                                                                                                                                       | ODE 1                                                                                                                                          | 1224         |               |              |                |
| MUNICIPALITY(IF MORE THAN ONE, LIST ALL): Brook                                                                                                                                                                                | klyn, Ne                                                                                                                                       | w York       |               |              |                |
| COUNTY Kings                                                                                                                                                                                                                   | S                                                                                                                                              | ITE SIZE (AC | RES) 1.668    | 3 Acres      |                |
| LATITUDE (degrees/minutes/seconds)                                                                                                                                                                                             | LONG                                                                                                                                           | ITUDE (degre | es/minutes/s  | econds)      | "              |
| 40 ° 34 ' 34.1 "                                                                                                                                                                                                               | 73                                                                                                                                             | •            | 58            | ,<br>        | 58.9           |
| Complete tax map information for all tax parcels included<br>proposed, please indicate as such by inserting "P/O" in findude the acreage for that portion of the tax parcel in the<br>PER THE APPLICATION INSTRUCTIONS.        | ront of th                                                                                                                                     | e lot number | in the approp | oriate box b | elow, and only |
| Parcel Address                                                                                                                                                                                                                 |                                                                                                                                                | Section No.  | Block No.     | Lot No.      | Acreage        |
| See Support Document                                                                                                                                                                                                           |                                                                                                                                                |              |               |              | 1.668 Acres    |
|                                                                                                                                                                                                                                |                                                                                                                                                |              |               |              |                |
|                                                                                                                                                                                                                                | 1. Do the proposed site boundaries correspond to tax map metes and bounds? Ves No<br>If no, please attach an accurate map of the propsed site. |              |               |              |                |
| 2. Is the required property map attached to the application? ✓ Yes No (application will not be processed without map)                                                                                                          |                                                                                                                                                |              |               |              |                |
| 3. Is the property within a designated Environmental Zone (En-zone) pursuant to Tax Law 21(b)(6)?<br>(See <u>DEC's website</u> for more information) Yes ✔ No                                                                  |                                                                                                                                                |              |               |              |                |
| If yes, identify census tract : 0348.00                                                                                                                                                                                        |                                                                                                                                                |              |               |              |                |
| Percentage of property in En-zone (check one):                                                                                                                                                                                 | 0-49                                                                                                                                           |              | 50-99%        | <b>✓</b> 100 | %              |
| 4. Is this application one of multiple applications for a large development project, where the development project spans more than 25 acres (see additional criteria in BCP application instructions)? Yes V No                |                                                                                                                                                |              |               |              |                |
| If yes, identify name of properties (and site numbers if available) in related BCP applications:                                                                                                                               |                                                                                                                                                |              |               |              |                |
| 5. Is the contamination from groundwater or soil vapor solely emanating from property other than the site subject to the present application?                                                                                  |                                                                                                                                                |              |               |              |                |
| 6. Has the property previously been remediated pursuant to Titles 9, 13, or 14 of ECL Article 27, Title 5 of ECL Article 56, or Article 12 of Navigation Law?<br>If yes, attach relevant supporting documentation.<br>Yes ✔ No |                                                                                                                                                |              |               |              |                |
| <ol> <li>Are there any lands under water?</li> <li>If yes, these lands should be clearly delineated on</li> </ol>                                                                                                              | the site                                                                                                                                       | map.         |               | ים<br>יום    | res 🖌 No       |