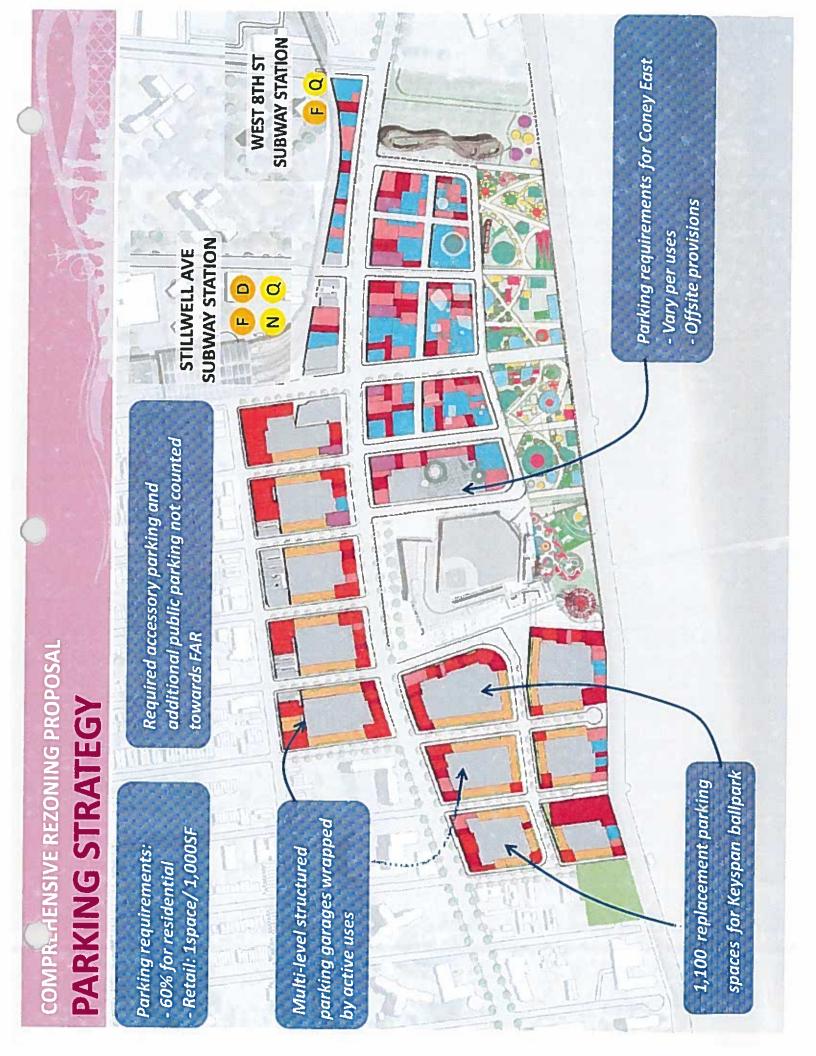

INE OF THE DISTRICT



## CONEY NORTH & MERMAID AVE. SUBDISTRICTS COMPREHENSIVE REZONING PROPOSAL



5 Blocks

and extend the existing residential neighborhood and provide a transition - Facilitate the development of long-time vacant land and parking lots to the amusement district

- Incentivize the creation of affordable housing through the Inclusionary Housing Program

- Encourage the development of Surf Ave. as a major retail boulevard corridor with hotels, linking all three districts

Strengthen Mermaid Ave. as the local commercial corridor

#### POTENTIAL DEVELOPMENT COMPREHENSIVE REZONING PROPOSAL



Total square footage: ~1.9M SF

Affordable housing units: from 330 to 360 Residential units: from 1,650 to 1,800 Local retail and services: ~140,000 SF





MERMAID AVE.

SURF AVE.









00.0

# **Zoning Text and Map Amendments**

WEST STHIST SUDWAY STATION

- Acquisition and Disposition of property
- Amendment to the City Map