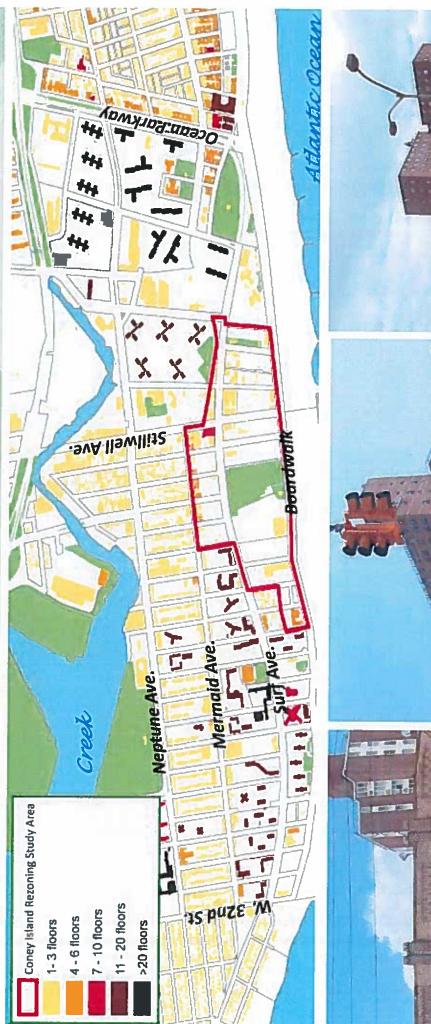

| Section IV. Property Information - See Instruction                                                                                                                                                                             | s for Fu                                                                                                                                       | rther Guida  | nce           |              |                |
|--------------------------------------------------------------------------------------------------------------------------------------------------------------------------------------------------------------------------------|------------------------------------------------------------------------------------------------------------------------------------------------|--------------|---------------|--------------|----------------|
| PROPOSED SITE NAME Surf Avenue Railroad C                                                                                                                                                                                      | eaners                                                                                                                                         | Site         |               |              |                |
| ADDRESS/LOCATION 2910 West 15th St., 2925 -                                                                                                                                                                                    | ·2933 V                                                                                                                                        | Vest 16th S  | St. & Unnu    | mbered S     | Surf Ave lots  |
| CITY/TOWN New York ZIP C                                                                                                                                                                                                       | ODE 1                                                                                                                                          | 1224         |               |              |                |
| MUNICIPALITY(IF MORE THAN ONE, LIST ALL): Brook                                                                                                                                                                                | klyn, Ne                                                                                                                                       | w York       |               |              |                |
| COUNTY Kings                                                                                                                                                                                                                   | S                                                                                                                                              | ITE SIZE (AC | RES) 1.668    | 3 Acres      |                |
| LATITUDE (degrees/minutes/seconds)                                                                                                                                                                                             | LONG                                                                                                                                           | ITUDE (degre | es/minutes/s  | econds)      | "              |
| 40 ° 34 ' 34.1 "                                                                                                                                                                                                               | 73                                                                                                                                             | •            | 58            | ,<br>        | 58.9           |
| Complete tax map information for all tax parcels included<br>proposed, please indicate as such by inserting "P/O" in findude the acreage for that portion of the tax parcel in the<br>PER THE APPLICATION INSTRUCTIONS.        | ront of th                                                                                                                                     | e lot number | in the approp | oriate box b | elow, and only |
| Parcel Address                                                                                                                                                                                                                 |                                                                                                                                                | Section No.  | Block No.     | Lot No.      | Acreage        |
| See Support Document                                                                                                                                                                                                           |                                                                                                                                                |              |               |              | 1.668 Acres    |
|                                                                                                                                                                                                                                |                                                                                                                                                |              |               |              |                |
|                                                                                                                                                                                                                                | 1. Do the proposed site boundaries correspond to tax map metes and bounds? Ves No<br>If no, please attach an accurate map of the propsed site. |              |               |              |                |
| 2. Is the required property map attached to the application? ✓ Yes No (application will not be processed without map)                                                                                                          |                                                                                                                                                |              |               |              |                |
| 3. Is the property within a designated Environmental Zone (En-zone) pursuant to Tax Law 21(b)(6)?<br>(See <u>DEC's website</u> for more information) Yes ✔ No                                                                  |                                                                                                                                                |              |               |              |                |
| If yes, identify census tract : 0348.00                                                                                                                                                                                        |                                                                                                                                                |              |               |              |                |
| Percentage of property in En-zone (check one):                                                                                                                                                                                 | 0-49                                                                                                                                           |              | 50-99%        | <b>✓</b> 100 | %              |
| 4. Is this application one of multiple applications for a large development project, where the development project spans more than 25 acres (see additional criteria in BCP application instructions)? Yes V No                |                                                                                                                                                |              |               |              |                |
| If yes, identify name of properties (and site numbers if available) in related BCP applications:                                                                                                                               |                                                                                                                                                |              |               |              |                |
| 5. Is the contamination from groundwater or soil vapor solely emanating from property other than the site subject to the present application?                                                                                  |                                                                                                                                                |              |               |              |                |
| 6. Has the property previously been remediated pursuant to Titles 9, 13, or 14 of ECL Article 27, Title 5 of ECL Article 56, or Article 12 of Navigation Law?<br>If yes, attach relevant supporting documentation.<br>Yes ✔ No |                                                                                                                                                |              |               |              |                |
| <ol> <li>Are there any lands under water?</li> <li>If yes, these lands should be clearly delineated on</li> </ol>                                                                                                              | the site                                                                                                                                       | map.         |               | ים<br>יום    | res 🖌 No       |