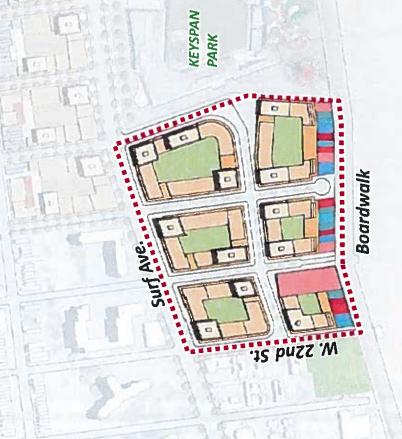

NTS



#### **HISTORIC CHARACTER AND USES** COMPREHENSIVE REZONING PROPOSAL

Enclosed amusements Open amusements Restaurants

Hotels Bath houses Small scale retail and services









COMPREHENSIVE REZONING PROPOSAL





WONDER WHEEL WAY ELEVATION COMPRE-IENSIVE REZONING PROPOSAL















称り









### CONEY WEST SUBDISTRICT: R7D/C2-4 **COMPREHENSIVE REZONING PROPOSAL**



- Facilitate the development of long-time vacant land and parking lots and extend - Incentivize the creation of affordable the existing residential neighborhood housing through the Inclusionary Housing Program - Encourage the development of Surf Ave. as a major retail boulevard linking all three districts

related uses from the amusement district - Extend the beach and amusement-

to the Boardwalk to the west



Atlantic Ocean





Total square footage: ~3MSF

(n

Residential units: 2,700 Affordable housing units: 540 Local retail and services: ~360,0005F New Park on Highland View Avenue:

~62,000SF





















COMPREHENSIVE REZONING PROPOSAL SURF AVENUE AS THE SPINE OF THE DISTRICT



## CONEY NORTH & MERMAID AVE. SUBDISTRICTS COMPREHENSIVE REZONING PROPOSAL



5 Blocks

and extend the existing residential neighborhood and provide a transition - Facilitate the development of long-time vacant land and parking lots to the amusement district

- Incentivize the creation of affordable housing through the Inclusionary Housing Program

- Encourage the development of Surf Ave. as a major retail boulevard corridor with hotels, linking all three districts

Strengthen Mermaid Ave. as the local co