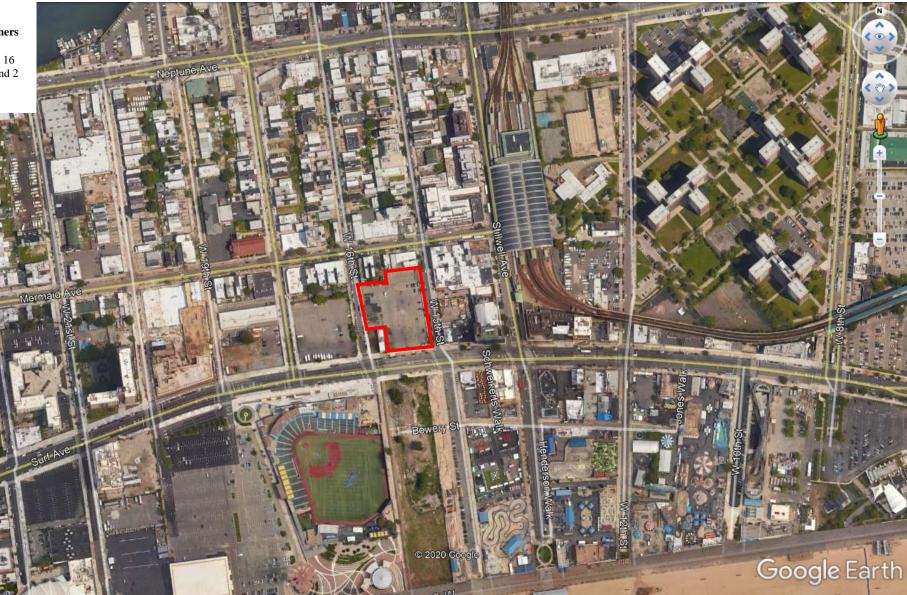

| Section IV. Property Information - See Instruction                                                                                                                                                                             | s for Fu                                                                                                                                       | rther Guida  | nce           |              |                |
|--------------------------------------------------------------------------------------------------------------------------------------------------------------------------------------------------------------------------------|------------------------------------------------------------------------------------------------------------------------------------------------|--------------|---------------|--------------|----------------|
| PROPOSED SITE NAME Surf Avenue Railroad C                                                                                                                                                                                      | eaners                                                                                                                                         | Site         |               |              |                |
| ADDRESS/LOCATION 2910 West 15th St., 2925 -                                                                                                                                                                                    | ·2933 V                                                                                                                                        | Vest 16th S  | St. & Unnu    | mbered S     | Surf Ave lots  |
| CITY/TOWN New York ZIP C                                                                                                                                                                                                       | ODE 1                                                                                                                                          | 1224         |               |              |                |
| MUNICIPALITY(IF MORE THAN ONE, LIST ALL): Brook                                                                                                                                                                                | klyn, Ne                                                                                                                                       | w York       |               |              |                |
| COUNTY Kings                                                                                                                                                                                                                   | S                                                                                                                                              | ITE SIZE (AC | RES) 1.668    | 3 Acres      |                |
| LATITUDE (degrees/minutes/seconds)                                                                                                                                                                                             | LONG                                                                                                                                           | ITUDE (degre | es/minutes/s  | econds)      | "              |
| 40 ° 34 ' 34.1 "                                                                                                                                                                                                               | 73                                                                                                                                             | •            | 58            | ,<br>        | 58.9           |
| Complete tax map information for all tax parcels included<br>proposed, please indicate as such by inserting "P/O" in findude the acreage for that portion of the tax parcel in the<br>PER THE APPLICATION INSTRUCTIONS.        | ront of th                                                                                                                                     | e lot number | in the approp | oriate box b | elow, and only |
| Parcel Address                                                                                                                                                                                                                 |                                                                                                                                                | Section No.  | Block No.     | Lot No.      | Acreage        |
| See Support Document                                                                                                                                                                                                           |                                                                                                                                                |              |               |              | 1.668 Acres    |
|                                                                                                                                                                                                                                |                                                                                                                                                |              |               |              |                |
|                                                                                                                                                                                                                                | 1. Do the proposed site boundaries correspond to tax map metes and bounds? Ves No<br>If no, please attach an accurate map of the propsed site. |              |               |              |                |
| 2. Is the required property map attached to the application? ✓ Yes No (application will not be processed without map)                                                                                                          |                                                                                                                                                |              |               |              |                |
| 3. Is the property within a designated Environmental Zone (En-zone) pursuant to Tax Law 21(b)(6)?<br>(See <u>DEC's website</u> for more information) Yes ✔ No                                                                  |                                                                                                                                                |              |               |              |                |
| If yes, identify census tract : 0348.00                                                                                                                                                                                        |                                                                                                                                                |              |               |              |                |
| Percentage of property in En-zone (check one):                                                                                                                                                                                 | 0-49                                                                                                                                           |              | 50-99%        | <b>✓</b> 100 | %              |
| 4. Is this application one of multiple applications for a large development project, where the development project spans more than 25 acres (see additional criteria in BCP application instructions)? Yes V No                |                                                                                                                                                |              |               |              |                |
| If yes, identify name of properties (and site numbers if available) in related BCP applications:                                                                                                                               |                                                                                                                                                |              |               |              |                |
| 5. Is the contamination from groundwater or soil vapor solely emanating from property other than the site subject to the present application?                                                                                  |                                                                                                                                                |              |               |              |                |
| 6. Has the property previously been remediated pursuant to Titles 9, 13, or 14 of ECL Article 27, Title 5 of ECL Article 56, or Article 12 of Navigation Law?<br>If yes, attach relevant supporting documentation.<br>Yes ✔ No |                                                                                                                                                |              |               |              |                |
| <ol> <li>Are there any lands under water?</li> <li>If yes, these lands should be clearly delineated on</li> </ol>                                                                                                              | the site                                                                                                                                       | map.         |               | ים<br>יום    | res 🖌 No       |