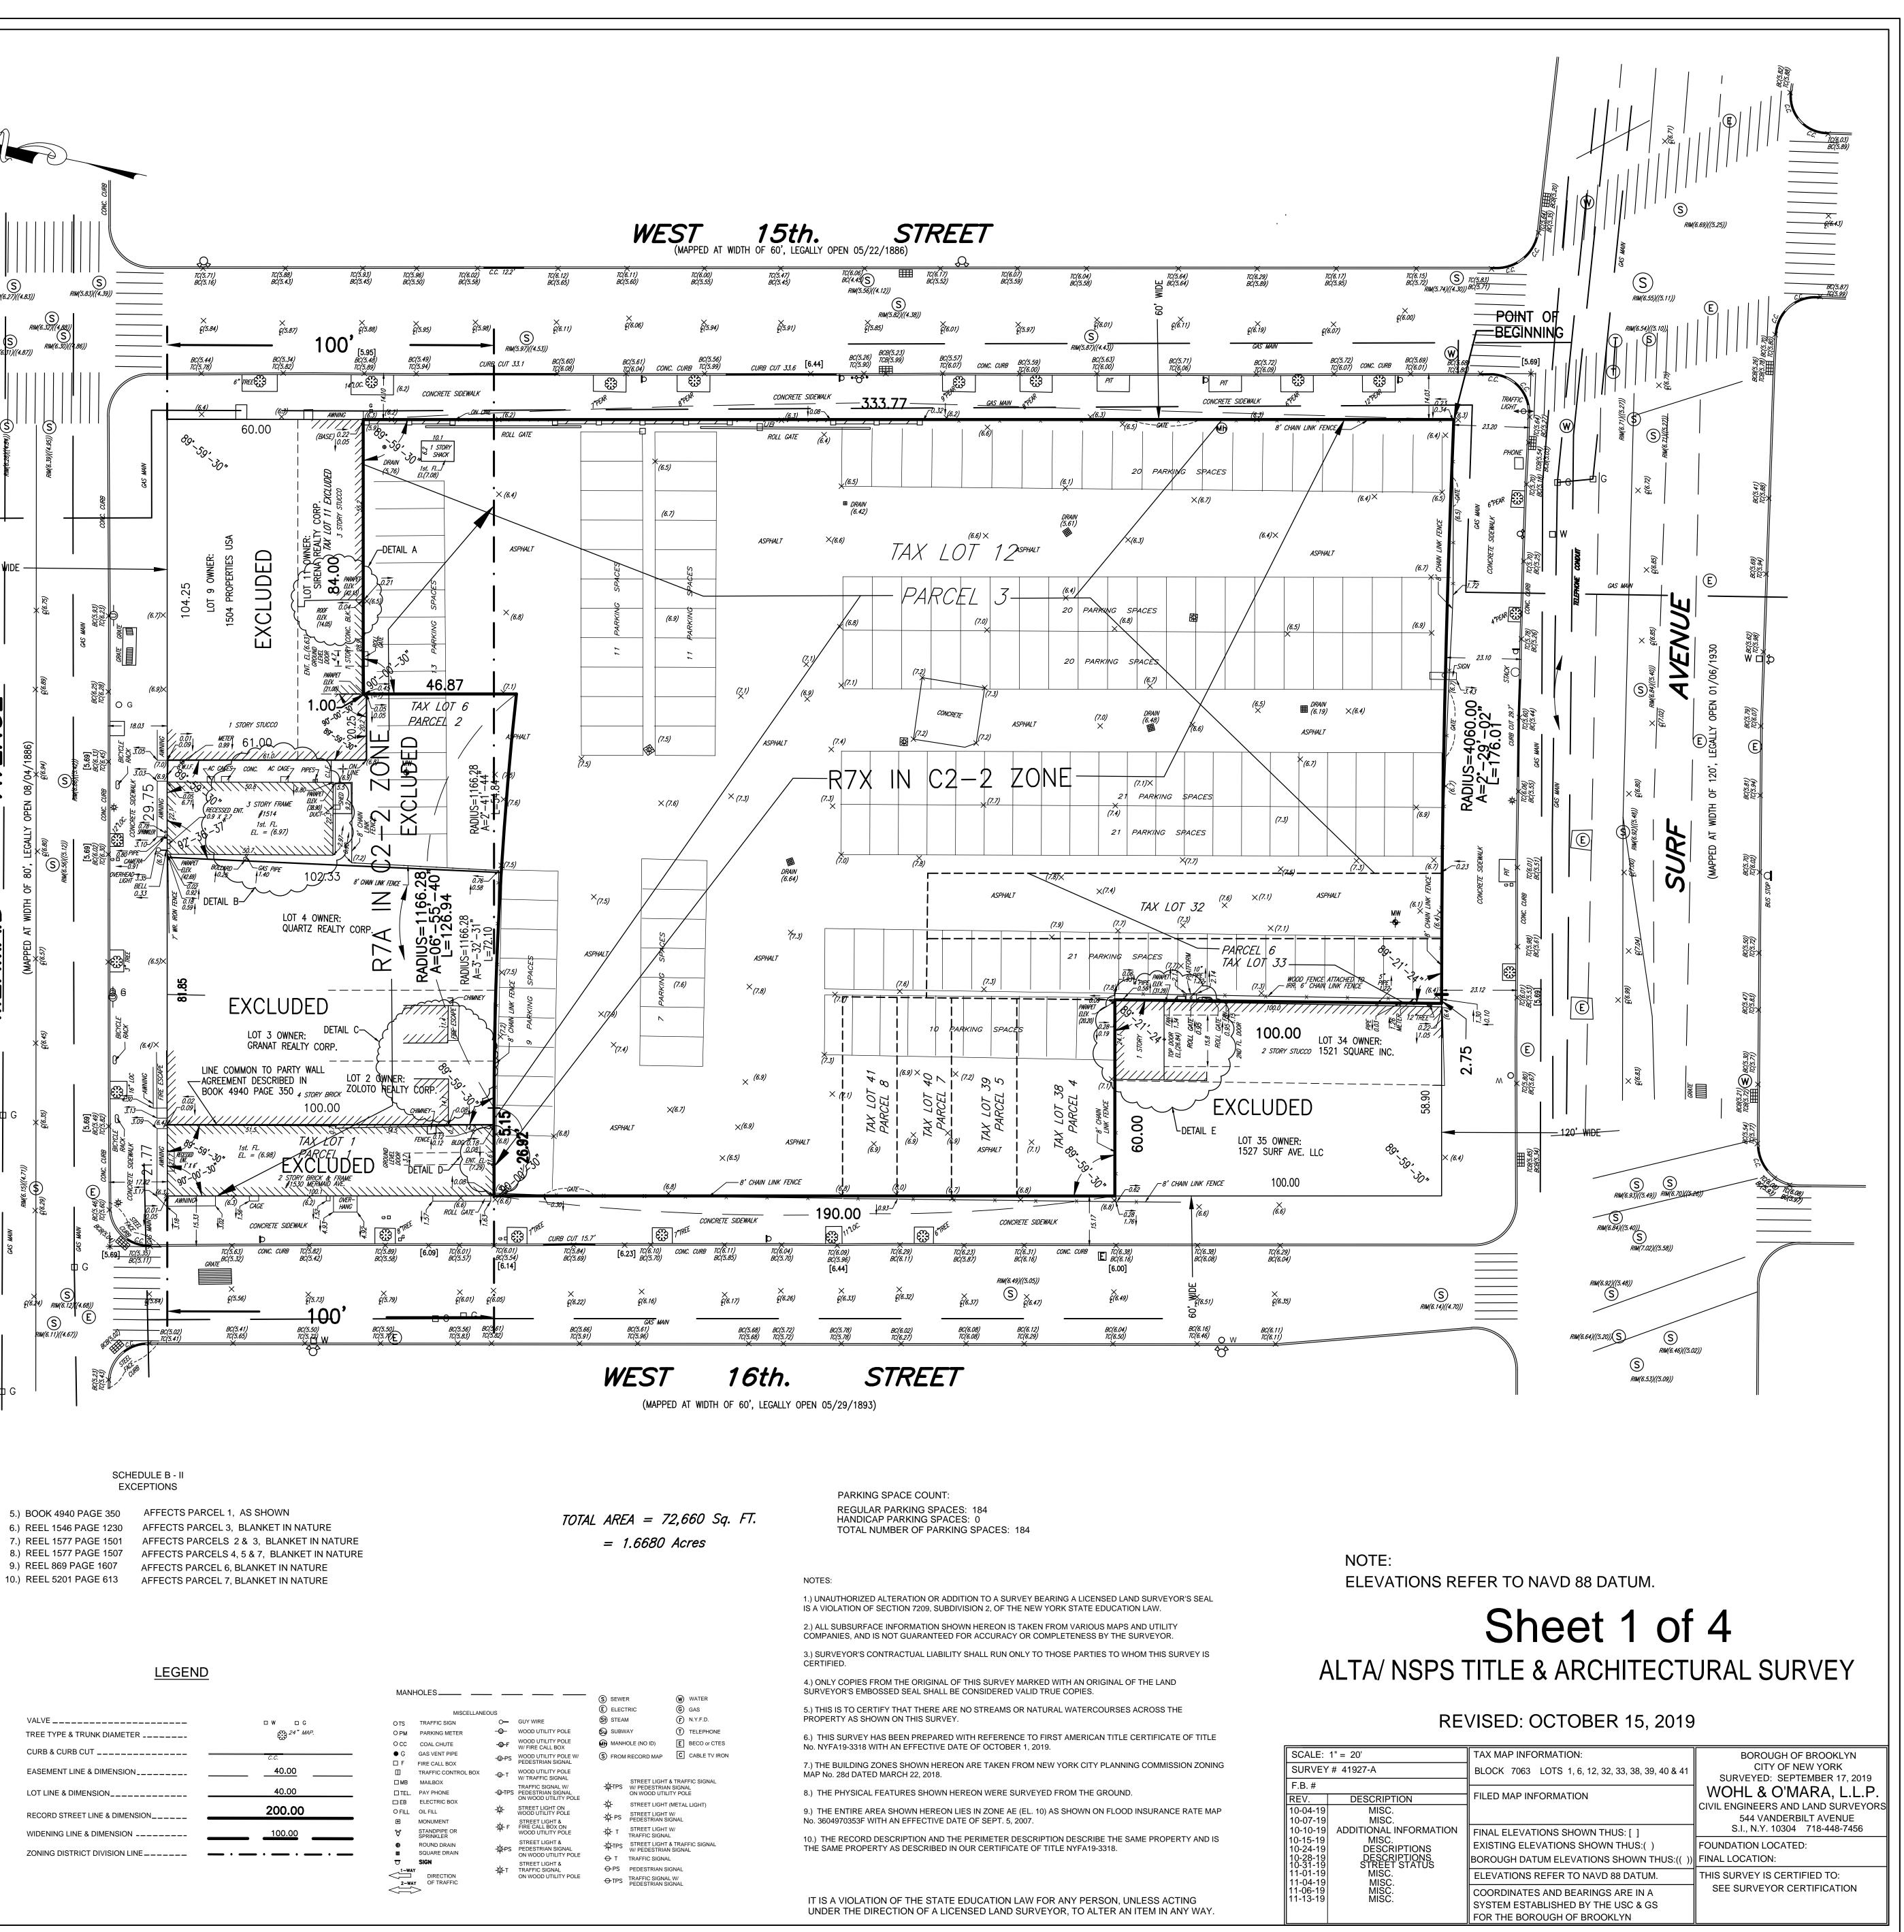

| Section IV. Property Information - See Instruction                                                                                                                                                                             | s for Fu                                                                                                                                       | rther Guida  | nce           |              |                |
|--------------------------------------------------------------------------------------------------------------------------------------------------------------------------------------------------------------------------------|------------------------------------------------------------------------------------------------------------------------------------------------|--------------|---------------|--------------|----------------|
| PROPOSED SITE NAME Surf Avenue Railroad C                                                                                                                                                                                      | eaners                                                                                                                                         | Site         |               |              |                |
| ADDRESS/LOCATION 2910 West 15th St., 2925 -                                                                                                                                                                                    | ·2933 V                                                                                                                                        | Vest 16th S  | St. & Unnu    | mbered S     | Surf Ave lots  |
| CITY/TOWN New York ZIP C                                                                                                                                                                                                       | ODE 1                                                                                                                                          | 1224         |               |              |                |
| MUNICIPALITY(IF MORE THAN ONE, LIST ALL): Brook                                                                                                                                                                                | klyn, Ne                                                                                                                                       | w York       |               |              |                |
| COUNTY Kings                                                                                                                                                                                                                   | S                                                                                                                                              | ITE SIZE (AC | RES) 1.668    | 3 Acres      |                |
| LATITUDE (degrees/minutes/seconds)                                                                                                                                                                                             | LONG                                                                                                                                           | ITUDE (degre | es/minutes/s  | econds)      | "              |
| 40 ° 34 ' 34.1 "                                                                                                                                                                                                               | 73                                                                                                                                             | •            | 58            | ,<br>        | 58.9           |
| Complete tax map information for all tax parcels included<br>proposed, please indicate as such by inserting "P/O" in findude the acreage for that portion of the tax parcel in the<br>PER THE APPLICATION INSTRUCTIONS.        | ront of th                                                                                                                                     | e lot number | in the approp | oriate box b | elow, and only |
| Parcel Address                                                                                                                                                                                                                 |                                                                                                                                                | Section No.  | Block No.     | Lot No.      | Acreage        |
| See Support Document                                                                                                                                                                                                           |                                                                                                                                                |              |               |              | 1.668 Acres    |
|                                                                                                                                                                                                                                |                                                                                                                                                |              |               |              |                |
|                                                                                                                                                                                                                                | 1. Do the proposed site boundaries correspond to tax map metes and bounds? Ves No<br>If no, please attach an accurate map of the propsed site. |              |               |              |                |
| 2. Is the required property map attached to the application? ✓ Yes No (application will not be processed without map)                                                                                                          |                                                                                                                                                |              |               |              |                |
| 3. Is the property within a designated Environmental Zone (En-zone) pursuant to Tax Law 21(b)(6)?<br>(See <u>DEC's website</u> for more information) Yes ✔ No                                                                  |                                                                                                                                                |              |               |              |                |
| If yes, identify census tract : 0348.00                                                                                                                                                                                        |                                                                                                                                                |              |               |              |                |
| Percentage of property in En-zone (check one):                                                                                                                                                                                 | 0-49                                                                                                                                           |              | 50-99%        | <b>✓</b> 100 | %              |
| 4. Is this application one of multiple applications for a large development project, where the development project spans more than 25 acres (see additional criteria in BCP application instructions)? Yes V No                |                                                                                                                                                |              |               |              |                |
| If yes, identify name of properties (and site numbers if available) in related BCP applications:                                                                                                                               |                                                                                                                                                |              |               |              |                |
| 5. Is the contamination from groundwater or soil vapor solely emanating from property other than the site subject to the present application?                                                                                  |                                                                                                                                                |              |               |              |                |
| 6. Has the property previously been remediated pursuant to Titles 9, 13, or 14 of ECL Article 27, Title 5 of ECL Article 56, or Article 12 of Navigation Law?<br>If yes, attach relevant supporting documentation.<br>Yes ✔ No |                                                                                                                                                |              |               |              |                |
| <ol> <li>Are there any lands under water?</li> <li>If yes, these lands should be clearly delineated on</li> </ol>                                                                                                              | the site                                                                                                                                       | map.         |               | ים<br>יום    | res 🖌 No       |