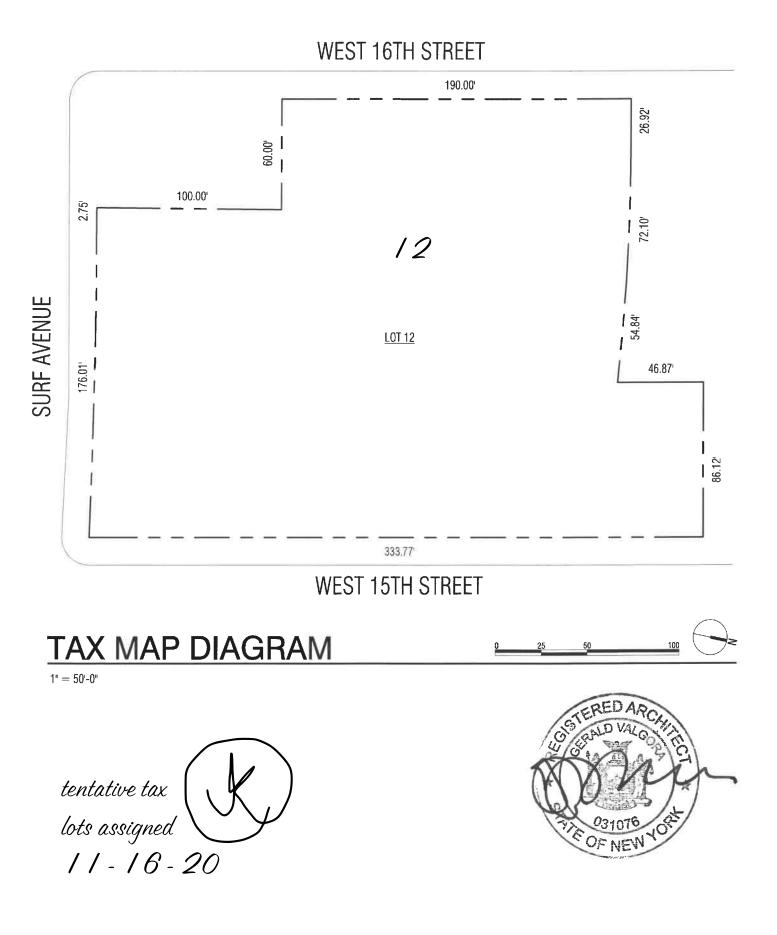

Other (explain in detail below)

Please provide a brief narrative on the nature of the amendment:

The seven lots that make up the Brownfield Cleanup Program (BCP) Site (Block 7063 Lots 12, 32, 33, 38, 39, 40, and 41) have been merged into a single lot 12. See attached NYC RP 602 Lot Merger Approval. Therefore, the BCP Site is now a consolidated Block 7063 Lot 12. The adddresses of Site will also eventually change. For now, the new potential addresses for Building 1 will be in the range of 2910 – 2948 West 15 Street or 1515 Surf Avenue and for the affordable Building 2 will be in the range of 2917 – 2921 West 16 Street.

Yes No 11. Are there any unregistered bulk storage tanks on-site which require registration?

| THE NEW REQUESTOR MUST CERTIFY THAT IT IS ACCORDANCE WITH ECL §27-1405 (1) BY CHECKIN                            |                       |              |           |                                                 | RIN        |
|------------------------------------------------------------------------------------------------------------------|-----------------------|--------------|-----------|-------------------------------------------------|------------|
| PARTICIPANT                                                                                                      | VOLUN                 |              |           |                                                 |            |
| A requestor who either 1) was the owner of the site                                                              |                       |              |           | rticipant, in                                   | Ų          |
| at the time of the disposal of contamination or 2) is otherwise a person responsible for the                     |                       |              |           | solely as a lvement wit                         |            |
| contamination, unless the liability arises solely as a                                                           | subsequen             | t to the di  | sposal of | hazardous                                       |            |
| result of ownership, operation of, or involvement with the site subsequent to the disposal of contamination.     | discharge o           | of petroleun | 1.        |                                                 |            |
|                                                                                                                  |                       | checking     | this hox  | a request                                       | or whose   |
|                                                                                                                  | liability ari         | ses solely   | as a r    | esult of c                                      | wnership,  |
|                                                                                                                  |                       |              |           | the site ce<br>ate care wit                     |            |
|                                                                                                                  | to the haza           | rdous wast   | e found a | t the facility                                  | by taking  |
|                                                                                                                  | reasonable            |              |           | top any output                                  |            |
|                                                                                                                  | iii) prevent          | or limit hu  | man, envi | ronmental,                                      | or natural |
|                                                                                                                  | resource<br>hazardous |              | to any    | previously                                      | released   |
|                                                                                                                  |                       |              |           |                                                 |            |
|                                                                                                                  |                       |              |           | <ul><li>arises so</li><li>n of or inv</li></ul> |            |
|                                                                                                                  | with the s            | ite, submit  | a statem  | nent descri                                     | bing why   |
|                                                                                                                  | •                     |              |           | a volunte<br>care taken                         |            |
| Requestor's Relationship to Property (check one):                                                                |                       |              |           |                                                 |            |
| □ Prior Owner □Current Owner □Potential /Fut                                                                     | ire Purchas           | er Other_    |           |                                                 |            |
| If requestor is not the current site owner, proof of site                                                        | access suf            | ficient to c | omplete t | the remedia                                     | ation      |
| <b>must be submitted</b> . Proof must show that the reques BCA and throughout the BCP project, including the abi |                       |              |           |                                                 |            |
| attached? Yes No                                                                                                 | ity to place          | an easeine   |           |                                                 | proor      |
| Note: a purchase contract does not suffice as proo                                                               | f of access           |              |           |                                                 |            |
|                                                                                                                  |                       |              |           |                                                 |            |
| Section V. Property description and description of                                                               | changes/ac            | Iditions/red | ductions  | (if applicab                                    | le)        |
| ADDRESS 2910 West 15th Street                                                                                    |                       |              |           |                                                 |            |
| CITY/TOWN Brooklyn, NY                                                                                           |                       |              | ZIP C     | ODE 1122                                        | 4          |
| TAX BLOCK AND LOT (TBL) (in existing agreement )                                                                 |                       |              |           |                                                 |            |
| Parcel Address                                                                                                   | Parcel No.            | Section No.  | Block No. | Lot No.                                         | Acreage    |
| 2910 West 15th St (12);Surf Ave (32 & 33); 2933 West 16th St (38                                                 | );                    |              | 7063      | 12, 32, 33, 38                                  |            |
| 2929 West 16th St (39); 2927 West 16th St (40) and 2925 West 16th St (41                                         | )                     |              | 7063      | 39, 40 and 41                                   |            |
| TOTAL                                                                                                            |                       |              |           |                                                 | 1.521      |

Approximate acreage added:

ADDITIONAL PARCELS:

| Parcel Address                                                                            | Parcel No. | Section No. | Block No. | Lot No.     | Acreage |
|-------------------------------------------------------------------------------------------|------------|-------------|-----------|-------------|---------|
| Bidg. 1: 2910–2948 West 15 Street or 1515 Surf Avenue; Bidg 2: 2917 – 2921 West 16 Street |            |             | 7063      | 12          | 1.521   |
|                                                                                           |            |             |           |             |         |
|                                                                                           |            |             |           |             |         |
| Reduction of property                                                                     |            |             |           |             |         |
| Approximate acreage removed:                                                              |            |             |           |             |         |
| PARCELS REMOVED:                                                                          |            |             |           |             |         |
| Parcel Address                                                                            | Parcel No. | Section No. | Block No. | Lot No.     | Acreage |
|                                                                                           |            |             |           |             |         |
|                                                                                           |            |             |           |             |         |
|                                                                                           |            |             |           |             |         |
| If requesting to medify a motor and bounds description                                    |            |             | 4         | underine of |         |

If requesting to modify a metes and bounds description or requesting changes to the boundaries of a site, please attach a revised metes and bounds description, survey, or acceptable site map to this application.