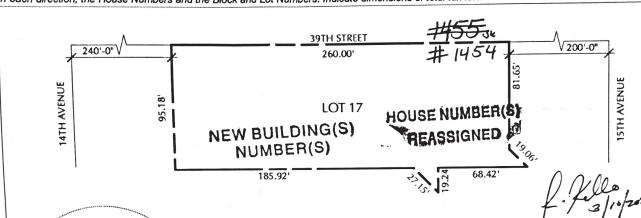

### PD-1: Plot Diagram

Orient and affix BIS Job number label here

Must be typewritten.

1 Location Information

House No(s) 1454

Street Name 39TH STREET

Borough BROOKLYN

Block 05346

Lot 17

BIN 3124938

C.B. No.312

2 Plot Diagram of Zoning Lot

Plot Diagram must show the correct street lines from the City Plan; the plot to be built upon in relation to the street lines and the portion of the lot to be occupied by the building; the legal grades and the existing grades, properly identified, of streets at nearest point from the proposed buildings in each direction; the House Numbers and the Block and Lot Numbers. Indicate dimensions of total tax lots.

### OFFICIAL HOUSE NUMBERS SHOWN IN RED

PRESIDENT, BOROUGH OF BROOKLYN
TOPOGRAPHICAL BUREAU

MAR 0 9 2020

NORTH ARROW

3 Description of Land and Premises The zoning lot on which the premises is located is bounded as follows:

| BEGINNING at th | e point on the SOUTH | WEST   | side of 39TH STREE     | Ŧ      |                 | distant | 240.00 feet                |
|-----------------|----------------------|--------|------------------------|--------|-----------------|---------|----------------------------|
| SOUTH EAST      |                      |        | ersection of 14 AVENUE |        | and 39TH        | STREET  |                            |
| running thence  | SE 260.00 feet;      | thence | SW 81.65 feet;         | thence | S19.06 feet;    | thence  | NW 68.42 feet;             |
| thence          | SW 19.24 feet;       | thence | N 27.15 feet;          | thence | NW 185.92 feet; | thence  | NE95.18 feet;              |
| thence          | feet;                | thence | feet;                  | thence | feet;           | thence  | feet;                      |
| thence          | feet;                | thence | feet;                  | thence | feet;           | thence  | feet;                      |
| thence          | feet;                | thence | feet;                  | thence | feet;           |         | to the point of beginning. |