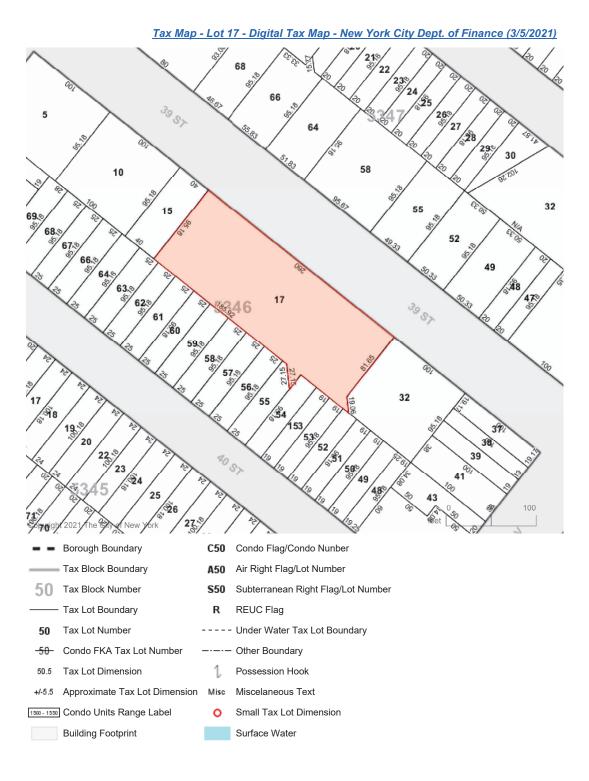

### PART I. BROWNFIELD CLEANUP AGREEMENT AMENDMENT APPLICATION

| 1. Check the appropriate box(es) below based on the nature of the amendment modification requested:                                                                                                                                                                                                                                                                                                                                   |
|---------------------------------------------------------------------------------------------------------------------------------------------------------------------------------------------------------------------------------------------------------------------------------------------------------------------------------------------------------------------------------------------------------------------------------------|
| Amendment to modify the existing BCA: [check one or more boxes below]                                                                                                                                                                                                                                                                                                                                                                 |
| <ul> <li>Add applicant(s)</li> <li>Substitute applicant(s)</li> <li>Remove applicant(s)</li> <li>Change in Name of applicant(s)</li> </ul>                                                                                                                                                                                                                                                                                            |
| Amendment to reflect a transfer of title to all or part of the brownfield site                                                                                                                                                                                                                                                                                                                                                        |
| <ul><li>1a. A copy of the recorded deed must be provided. Is this attached? ☐ Yes ☐ No</li><li>1b. ☐ Change in ownership ☐ Additional owner (such as a beneficial owner)</li></ul>                                                                                                                                                                                                                                                    |
| If yes, pursuant to 6 NYCRR Part 375-1.11(d), a Change of Use form should have been previously submitted. If not, please submit this form with this Amendment. See http://www.dec.ny.gov/chemical/76250.html                                                                                                                                                                                                                          |
| Amendment to modify description of the property(ies) listed in the existing Brownfield Cleanup Agreement [Complete Sections I and V below and Part II]                                                                                                                                                                                                                                                                                |
| Amendment to Expand or Reduce property boundaries of the property(ies) listed in the existing Brownfield Cleanup Agreement [Complete Section I and V below and Part II]                                                                                                                                                                                                                                                               |
| Sites in Bronx, Kings, New York, Queens, or Richmond counties ONLY: Amendment to request determination that the site is eligible for the tangible property credit component of the brownfield redevelopment tax credit. Please answer questions on the supplement at the end of the form.                                                                                                                                             |
| Other (explain in detail below)                                                                                                                                                                                                                                                                                                                                                                                                       |
| 2. Required: Please provide a brief narrative on the nature of the amendment:                                                                                                                                                                                                                                                                                                                                                         |
| The four lots that make up the Brownfield Cleanup Program (BCP) Site (Brooklyn Block 5346, Lots 17, 26, 28, and 149) have been merged into a single lot 17. See attached NYC Lot Merger and New Address Approval. Therefore, the BCP Site is now a consolidated Block 5346, Lot 17. The addresses of the Site has also been changed from four addresses into one. The Site address is now 1454 39th Street, Brooklyn, New York 11218. |
| Additionally, this amendment includes written consent giving Aryeh Goldman authority to execute documents on behalf of the applicant SnL XXII, LLC. See Exhibit B.                                                                                                                                                                                                                                                                    |
|                                                                                                                                                                                                                                                                                                                                                                                                                                       |

Site Code: C224311

| Section V. Property description and description of changes/additions/reductions (if applicable)                                                                          |             |             |             |                     |  |  |  |
|--------------------------------------------------------------------------------------------------------------------------------------------------------------------------|-------------|-------------|-------------|---------------------|--|--|--|
| Property information on current agreement:                                                                                                                               |             |             |             |                     |  |  |  |
| ADDRESS 1440 39th Street, 1446 39th Street, 1456-146                                                                                                                     | 0 39th Str  | eet and 4   | 40th Stree  | et Lot              |  |  |  |
| CITY/TOWN Brooklyn ZIP CODE 11218                                                                                                                                        |             |             |             |                     |  |  |  |
| TAX BLOCK AND LOT (SBL)                                                                                                                                                  | 0.5744      |             |             |                     |  |  |  |
| Parcel Address                                                                                                                                                           | Section No. | Block No.   | Lot No.     | Acreage             |  |  |  |
| 1440 39th Street                                                                                                                                                         |             | 5346        | 17          | 0.3923              |  |  |  |
| 1446 39th Street                                                                                                                                                         |             | 5346        | 26          | 0.0867              |  |  |  |
| 1456-1460 39th Street & 40th Street Lot                                                                                                                                  |             | 5346        | 28; 149     | .0660; .029414      |  |  |  |
| Check appropriate boxes below:  Addition of property (may require additional citizen participation depending on the nature of the expansion – see attached instructions) |             |             |             |                     |  |  |  |
| 2a. PARCELS ADDED:                                                                                                                                                       |             |             |             | Acreage<br>Added by |  |  |  |
| Parcel Address                                                                                                                                                           | Section No. | Block No.   | Lot No.     | Parcel              |  |  |  |
|                                                                                                                                                                          |             |             |             |                     |  |  |  |
|                                                                                                                                                                          |             |             |             |                     |  |  |  |
|                                                                                                                                                                          |             |             |             |                     |  |  |  |
|                                                                                                                                                                          | To          | tal acreage | to be added | l:                  |  |  |  |
| Reduction of property 2b. PARCELS REMOVED:                                                                                                                               |             |             |             | Acreage<br>Removed  |  |  |  |
| Parcel Address                                                                                                                                                           | Section No. | Block No.   | Lot No.     | by Parcel           |  |  |  |
|                                                                                                                                                                          |             |             |             |                     |  |  |  |
|                                                                                                                                                                          |             |             |             |                     |  |  |  |
|                                                                                                                                                                          |             |             |             |                     |  |  |  |
| ✓ Change to SBL (e.g. merge, subdivision, address change)                                                                                                                | Total ac    | reage to be | removed: _  |                     |  |  |  |
| 2c. NEW SBL INFORMATION:                                                                                                                                                 | Section No  | o. Block No | . Lot No.   | Acreage             |  |  |  |
| Parcel Address                                                                                                                                                           |             | 5346        | 17          | 0.5744              |  |  |  |
| 1454 39th Street                                                                                                                                                         |             | 3340        | 17          | 0.3744              |  |  |  |
|                                                                                                                                                                          |             |             |             |                     |  |  |  |
|                                                                                                                                                                          |             |             |             |                     |  |  |  |
| If requesting to modify a metes and bounds description or request please attach a revised metes and bounds description, survey, or                                       |             |             |             |                     |  |  |  |
| 3. TOTAL REVISED SITE ACREAGE: NA (no change)                                                                                                                            |             |             |             |                     |  |  |  |