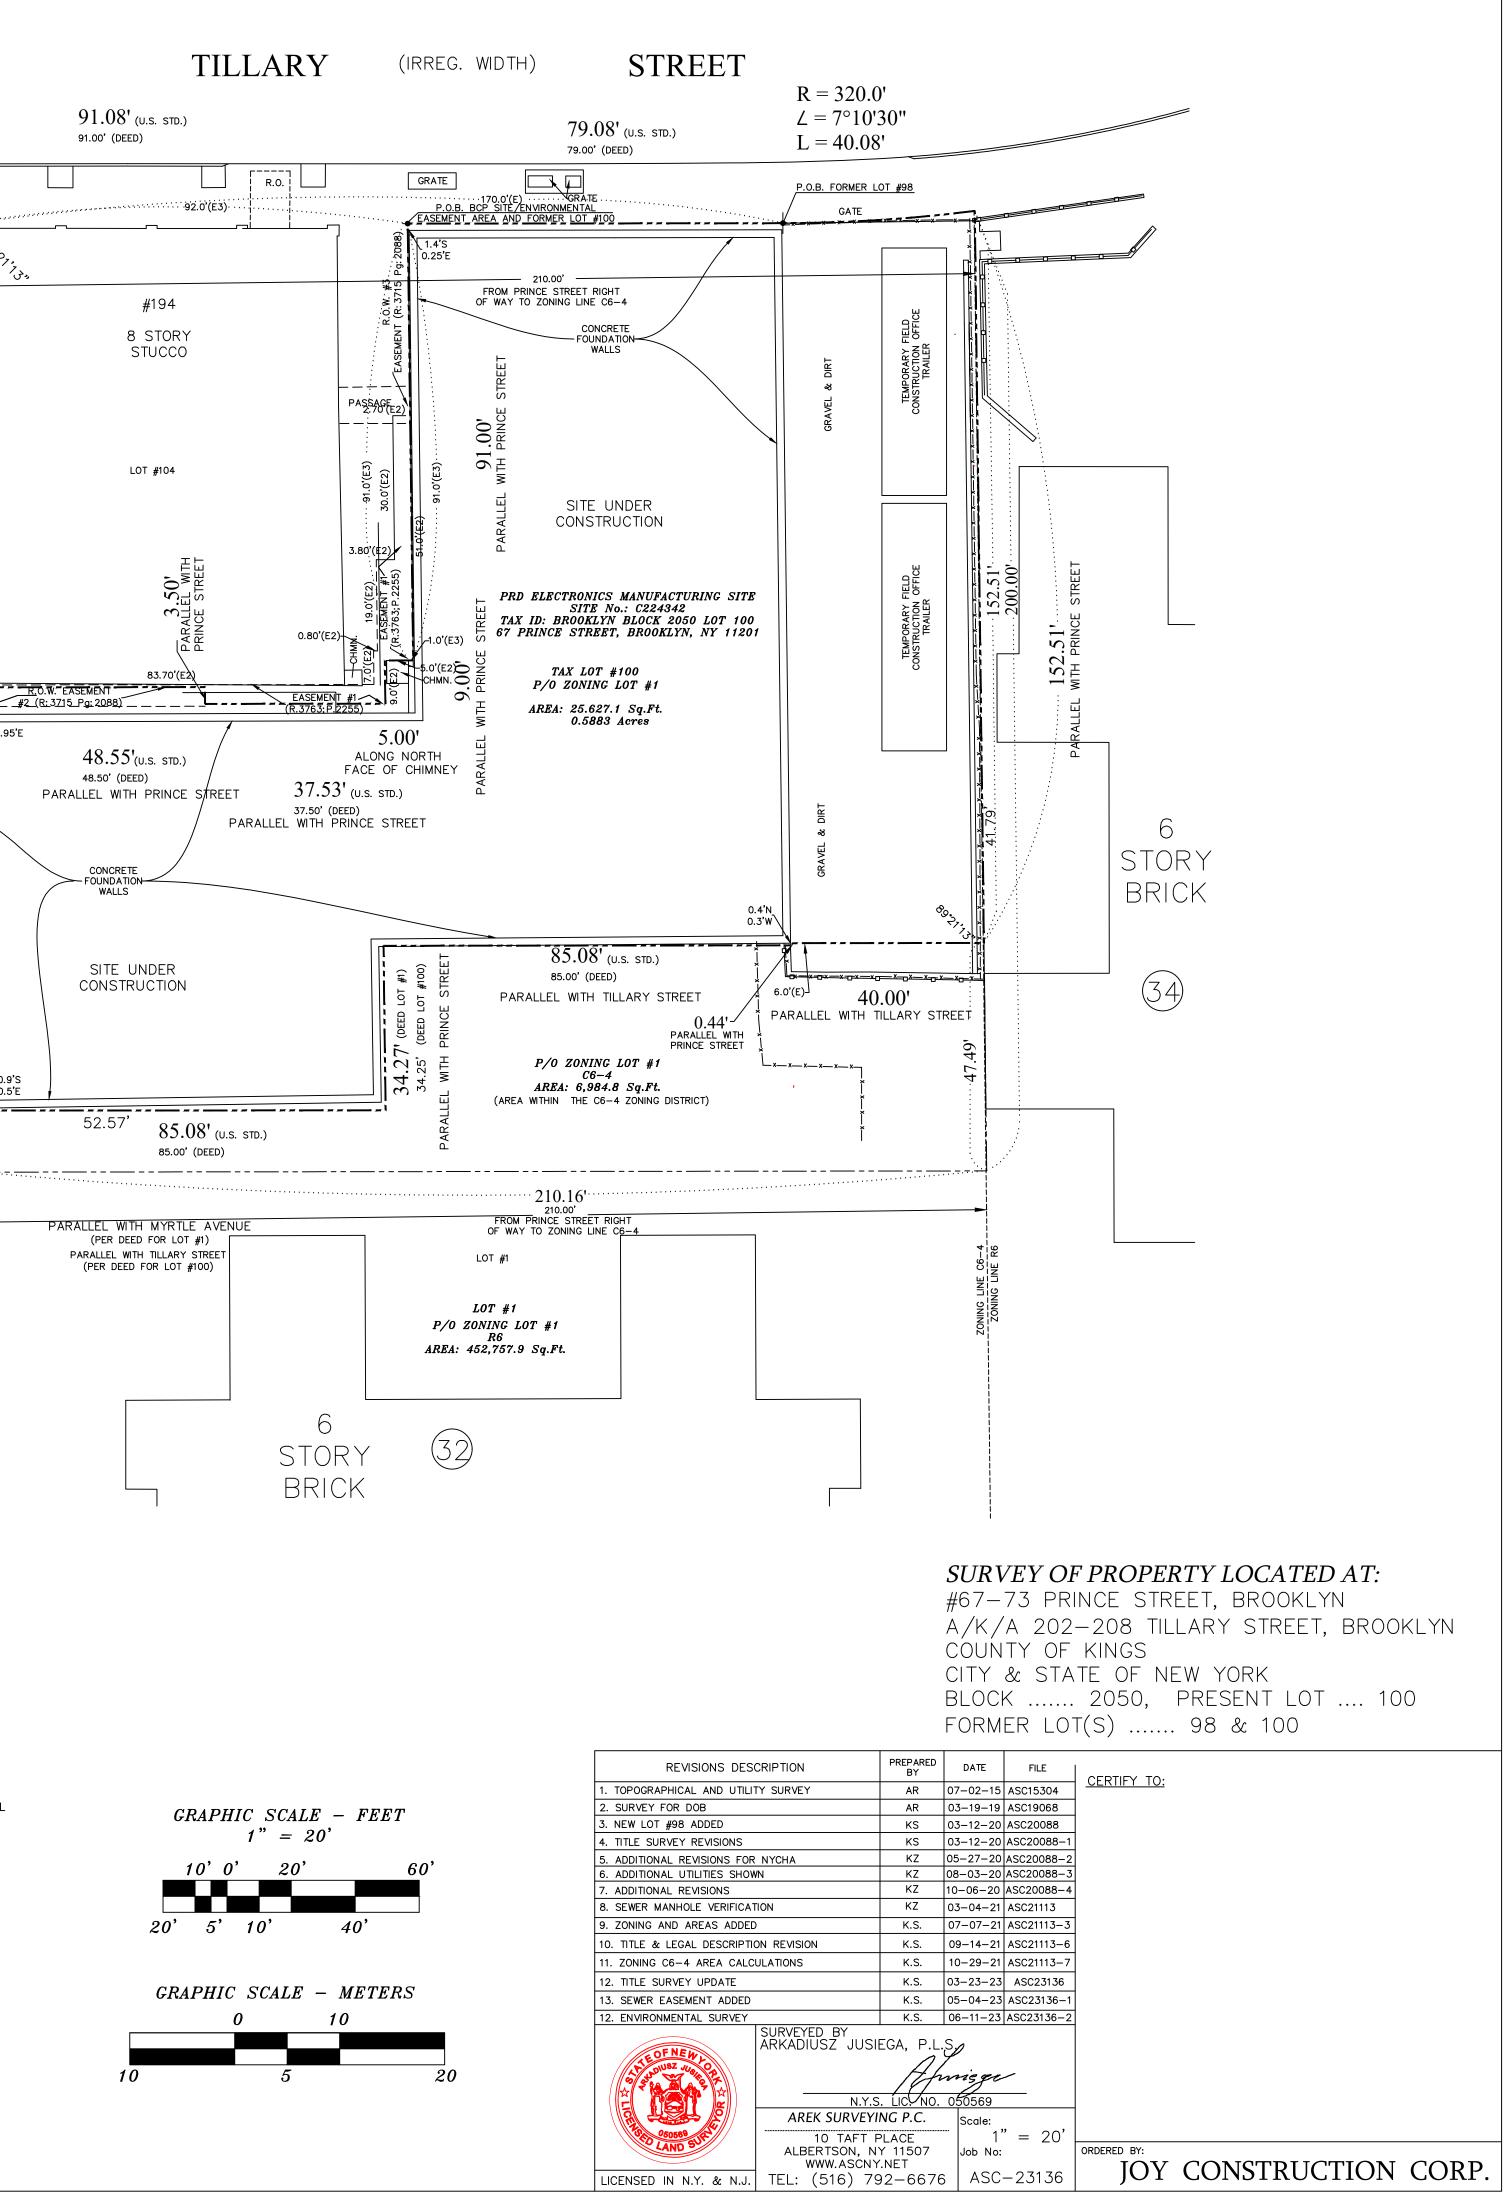

| PART I. BROWNFIELD CLEANUP AGREEMENT AMENDMENT APPLICATION                                                                                                                                                                                         |
|----------------------------------------------------------------------------------------------------------------------------------------------------------------------------------------------------------------------------------------------------|
| 1. Check the appropriate box(es) below based on the nature of the amendment modification(s) requested:                                                                                                                                             |
| Amendment to modify the existing BCA (check one or more boxes below):                                                                                                                                                                              |
| Add applicant(s)                                                                                                                                                                                                                                   |
| Substitute applicant(s)                                                                                                                                                                                                                            |
| Remove applicant(s)                                                                                                                                                                                                                                |
| Change in name of applicant(s)                                                                                                                                                                                                                     |
| Amendment to reflect a transfer of title to all or part of the brownfield site:                                                                                                                                                                    |
| a. A copy of the recorded deed must be provided. Is this attached? Yes O No O                                                                                                                                                                      |
| b. Change in ownership Additional owner (such as a beneficial owner)                                                                                                                                                                               |
| c. Pursuant to 6 NYCRR Part 375-1.11(d), a Change of Use form should have been submitted prior to a transfer of ownership. If this has not yet been submitted, include the form with this application. Is this form attached? Yes No Submitted on: |
| Amendment to modify description of the property(ies) listed in the existing BCA                                                                                                                                                                    |
| Amendment to expand or reduce property boundaries of the property(ies) listed in the existing BCA                                                                                                                                                  |
| Sites in Bronx, Kings, New York, Queens or Richmond Counties ONLY: amendment to request determination that the site is eligible for tangible property credit component of the brownfield redevelopment tax credit.                                 |
| Other (explain in detail below)                                                                                                                                                                                                                    |
| 2. REQUIRED: Please provide a brief narrative describing the specific requests included in this amendment:<br>This Brownfield Cleanup Agreement ("BCA") Amendment Application is being submitted to correct the<br>acreage of the BCP Site.        |
| The acreage of 0.759, listed in the original application and the BCA, is incorrect. The actual acreage of the BCP Site is 0.5883 and the BCP Site boundary corresponds with Tax lot Lot 100. Please see the survey attached as Exhibit A.          |

| SECTION I: CURRENT AGREEMENT INFORMATION                                                                        |           |                        |  |  |
|-----------------------------------------------------------------------------------------------------------------|-----------|------------------------|--|--|
| This section must be completed in full. Attach additional pa                                                    | ges as ne | ecessary.              |  |  |
| BCP SITE NAME: PRD Electronics Manufacturing Site                                                               |           | BCP SITE CODE: C224342 |  |  |
| NAME OF CURRENT APPLICANT(S): YYY Brooklyn NY LLC, Brooklyn Red Sauce LLC and 67 Prince Street Ground Owner LLC |           |                        |  |  |
| INDEX NUMBER OF AGREEMENT: C224342-03-22 DATE OF ORIGINAL AGREEMENT: 03/25/202                                  |           |                        |  |  |