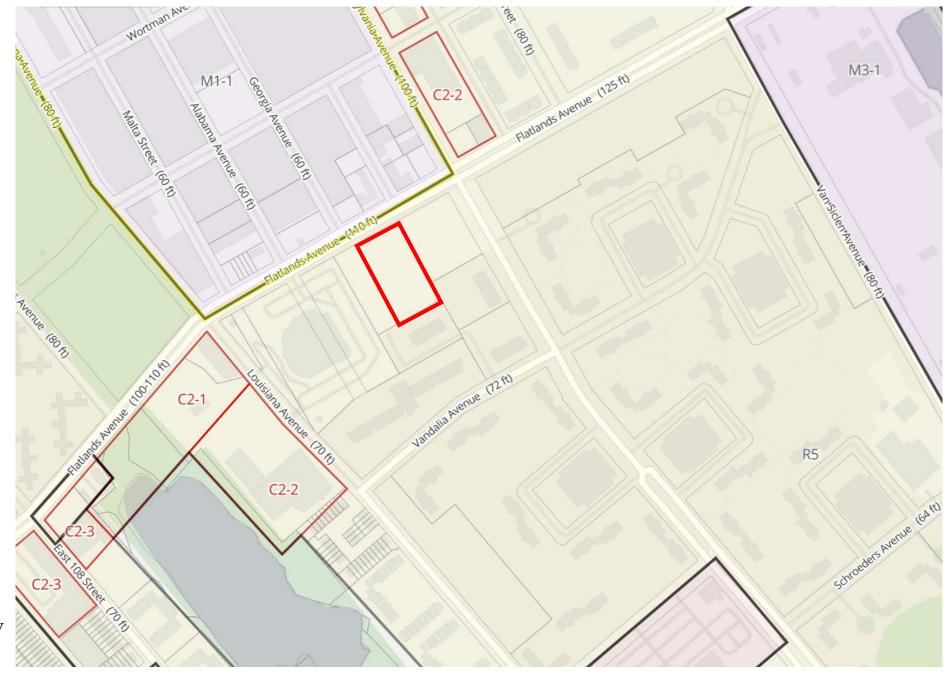

# Supplemental Questions for Sites Seeking Tangible Property Credits in New York City ONLY. Sufficient information to demonstrate that the site meets one or more of the criteria identified in ECL 27 1407(1-a) must be submitted if requestor is seeking this determination.