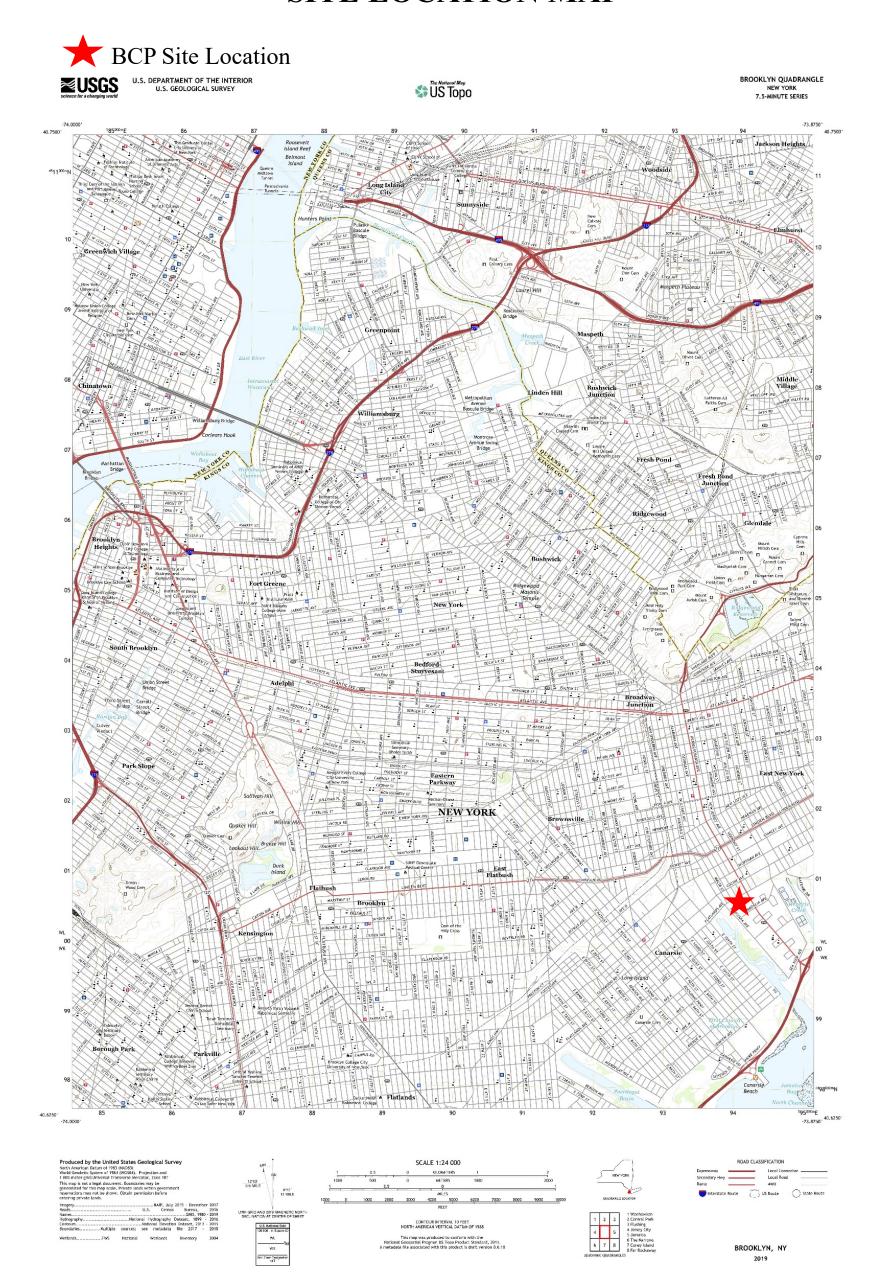

Other: Auto Wrecking

| Section IV. Property Information - See Instructions for Further Guidance                                                                                                                                                                                                                                                                                                                                                                |           |                 |              |                               |         |
|-----------------------------------------------------------------------------------------------------------------------------------------------------------------------------------------------------------------------------------------------------------------------------------------------------------------------------------------------------------------------------------------------------------------------------------------|-----------|-----------------|--------------|-------------------------------|---------|
| PROPOSED SITE NAME 12074 Flatlands Avenue                                                                                                                                                                                                                                                                                                                                                                                               | p/o Lc    | ot 1            |              |                               |         |
| ADDRESS/LOCATION p/o 12074 Flatlands Aven                                                                                                                                                                                                                                                                                                                                                                                               | ue        |                 |              |                               |         |
| CITY/TOWN Brooklyn, New York ZIP C                                                                                                                                                                                                                                                                                                                                                                                                      | ODE 11    | 1236            |              |                               |         |
| MUNICIPALITY(IF MORE THAN ONE, LIST ALL): Brook                                                                                                                                                                                                                                                                                                                                                                                         | dyn, Kir  | ngs County      |              |                               |         |
| COUNTY Kings                                                                                                                                                                                                                                                                                                                                                                                                                            | S         | ITE SIZE (AC    | RES) 2.084   | ļ                             |         |
| LATITUDE (degrees/minutes/seconds)                                                                                                                                                                                                                                                                                                                                                                                                      |           | ITUDE (degre    |              | ,                             |         |
| 40 ° 39 ' 07.6N " 73 ° 53 ' 13.7W "  Complete tax map information for all tax parcels included within the proposed site boundary. If a portion of any lot is proposed, please indicate as such by inserting "P/O" in front of the lot number in the appropriate box below, and only include the acreage for that portion of the tax parcel in the corresponding far right column.ATTACH REQUIRED MAPS PER THE APPLICATION INSTRUCTIONS. |           |                 |              | of any lot is<br>ow, and only |         |
| Parcel Address                                                                                                                                                                                                                                                                                                                                                                                                                          |           | Section No.     | Block No.    | Lot No.                       | Acreage |
| p/o 12074 Flatlands Avenue                                                                                                                                                                                                                                                                                                                                                                                                              |           |                 | 4434         | p/o 1                         | 2.084   |
|                                                                                                                                                                                                                                                                                                                                                                                                                                         |           |                 |              |                               |         |
| Do the proposed site boundaries correspond to tall If no, please attach an accurate map of the proposed.                                                                                                                                                                                                                                                                                                                                | •         | etes and bo     | unds?        | ☐Yes 🗸                        | ] No    |
| 2. Is the required property map attached to the application?                                                                                                                                                                                                                                                                                                                                                                            |           |                 |              |                               |         |
| 3. Is the property within a designated Environmental Zone (En-zone) pursuant to Tax Law 21(b)(6)? (See DEC's website for more information)  Yes ✓ No □                                                                                                                                                                                                                                                                                  |           |                 |              |                               |         |
| If yes, identify census tract : 1058.44                                                                                                                                                                                                                                                                                                                                                                                                 |           |                 |              |                               |         |
| Percentage of property in En-zone (check one):                                                                                                                                                                                                                                                                                                                                                                                          | 0-49      |                 | 50-99%       | <b>√</b> 100%                 | )       |
| 4. Is this application one of multiple applications for a large development project, where the development project spans more than 25 acres (see additional criteria in BCP application instructions)? ☐ Yes ✓ No                                                                                                                                                                                                                       |           |                 |              |                               |         |
| If yes, identify name of properties (and site number applications:                                                                                                                                                                                                                                                                                                                                                                      | rs if ava | ilable) in rela | ated BCP     |                               |         |
| 5. Is the contamination from groundwater or soil vaporable subject to the present application?                                                                                                                                                                                                                                                                                                                                          | or solely | emanating f     | rom propert  | y other than<br>Ye            |         |
| <ol> <li>Has the property previously been remediated purs<br/>ECL Article 56, or Article 12 of Navigation Law?<br/>If yes, attach relevant supporting documentation.</li> </ol>                                                                                                                                                                                                                                                         | uant to   | Titles 9, 13, o | or 14 of ECL | Article 27, ☐Ye               |         |
| 7. Are there any lands under water? If yes, these lands should be clearly delineated on                                                                                                                                                                                                                                                                                                                                                 | the site  | map.            |              | ∐Y€                           | es 📝 No |