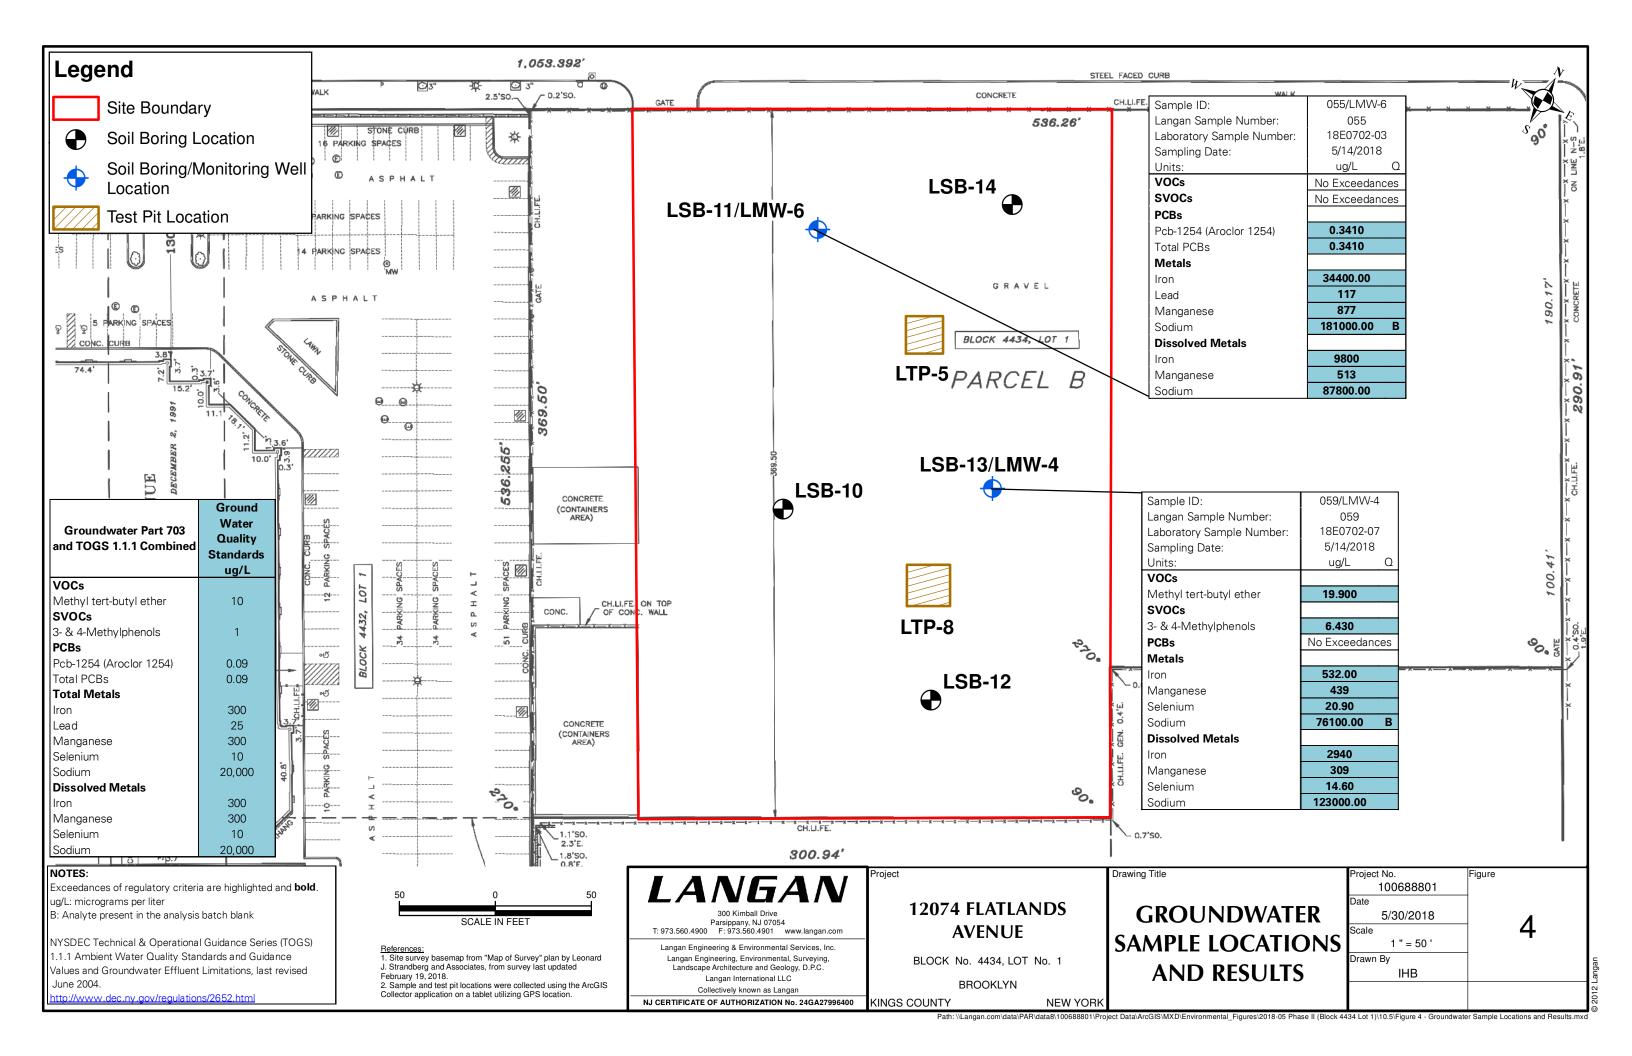

| Section III. Property's Environmental History                                                                                                                                                                                                                                                                                                                                                                                                                                                                                                                                                                                                                                                                                                                                                                                                                                                                                                                                                                                                                                                                    |                |                   |          |
|------------------------------------------------------------------------------------------------------------------------------------------------------------------------------------------------------------------------------------------------------------------------------------------------------------------------------------------------------------------------------------------------------------------------------------------------------------------------------------------------------------------------------------------------------------------------------------------------------------------------------------------------------------------------------------------------------------------------------------------------------------------------------------------------------------------------------------------------------------------------------------------------------------------------------------------------------------------------------------------------------------------------------------------------------------------------------------------------------------------|----------------|-------------------|----------|
| All applications must include an Investigation Report (per ECL 27-1407(1)). The report must be sufficient to establish that the site requires remediation and contamination of environmental media on the site above applicable Standards, Criteria and Guidance (SCGs) based on the reasonably anticipated use of the property. To the extent that existing information/studies/reports are available to the requestor, please attach the following (please submit the information requested in this section in electronic format only):  1. Reports: an example of an Investigation Report is a Phase II Environmental Site Assessment report prepared in accordance with the latest American Society for Testing and Materials standard (ASTM E1903). Please submit a separate electronic copy of each report in Portable Document Format (PDF). Please do not submit paper copies of supporting documents.  2. SAMPLING DATA: INDICATE KNOWN CONTAMINANTS AND THE MEDIA WHICH ARE KNOWN TO HAVE BEEN AFFECTED. DATA SUMMARY TABLES SHOULD BE INCLUDED, WITH LABORATORY REPORTS REFERENCED AND ALSO INCLUDED. |                |                   |          |
| Contaminant Category                                                                                                                                                                                                                                                                                                                                                                                                                                                                                                                                                                                                                                                                                                                                                                                                                                                                                                                                                                                                                                                                                             | Soil           | Groundwater       | Soil Gas |
| Petroleum                                                                                                                                                                                                                                                                                                                                                                                                                                                                                                                                                                                                                                                                                                                                                                                                                                                                                                                                                                                                                                                                                                        |                |                   |          |
| Chlorinated Solvents                                                                                                                                                                                                                                                                                                                                                                                                                                                                                                                                                                                                                                                                                                                                                                                                                                                                                                                                                                                                                                                                                             |                |                   |          |
| Other VOCs                                                                                                                                                                                                                                                                                                                                                                                                                                                                                                                                                                                                                                                                                                                                                                                                                                                                                                                                                                                                                                                                                                       |                | Х                 |          |
| SVOCs                                                                                                                                                                                                                                                                                                                                                                                                                                                                                                                                                                                                                                                                                                                                                                                                                                                                                                                                                                                                                                                                                                            | Х              | X                 |          |
| Metals                                                                                                                                                                                                                                                                                                                                                                                                                                                                                                                                                                                                                                                                                                                                                                                                                                                                                                                                                                                                                                                                                                           | X              | X                 |          |
| Pesticides                                                                                                                                                                                                                                                                                                                                                                                                                                                                                                                                                                                                                                                                                                                                                                                                                                                                                                                                                                                                                                                                                                       |                |                   |          |
| PCBs                                                                                                                                                                                                                                                                                                                                                                                                                                                                                                                                                                                                                                                                                                                                                                                                                                                                                                                                                                                                                                                                                                             |                | X                 |          |
| Other*                                                                                                                                                                                                                                                                                                                                                                                                                                                                                                                                                                                                                                                                                                                                                                                                                                                                                                                                                                                                                                                                                                           |                |                   |          |
| *Please describe:                                                                                                                                                                                                                                                                                                                                                                                                                                                                                                                                                                                                                                                                                                                                                                                                                                                                                                                                                                                                                                                                                                |                |                   |          |
| 3. FOR EACH IMPACTED MEDIUM INDICATED ABOVE, INCLUDE A SITE DRAWING INDICATING:  • SAMPLE LOCATION  • DATE OF SAMPLING EVENT  • KEY CONTAMINANTS AND CONCENTRATION DETECTED  • FOR SOIL, HIGHLIGHT IF ABOVE REASONABLY ANTICIPATED USE  • FOR GROUNDWATER, HIGHLIGHT EXCEEDANCES OF 6NYCRR PART 703.5  • FOR SOIL GAS/ SOIL VAPOR/ INDOOR AIR, HIGHLIGHT IF ABOVE MITIGATE LEVELS ON THE NEW YORK STATE DEPARTMENT OF HEALTH MATRIX  THESE DRAWINGS ARE TO BE REPRESENTATIVE OF ALL DATA BEING RELIED UPON TO MAKE THE CASE THAT THE SITE IS IN NEED OF REMEDIATION UNDER THE BCP. DRAWINGS SHOULD NOT BE BIGGER THAN 11" X 17". THESE DRAWINGS SHOULD BE PREPARED IN ACCORDANCE WITH ANY GUIDANCE PROVIDED.  ARE THE REQUIRED MAPS INCLUDED WITH THE APPLICATION?*  (*answering No will result in an incomplete application)  4. INDICATE PAST LAND USES (CHECK ALL THAT APPLY):                                                                                                                                                                                                                                |                |                   |          |
| ☐Coal Gas Manufacturing ☐Salvage Yard ☐Landfill                                                                                                                                                                                                                                                                                                                                                                                                                                                                                                                                                                                                                                                                                                                                                                                                                                                                                                                                                                                                                                                                  | Bulk Plant Pip | gricultural Co-op | Station  |