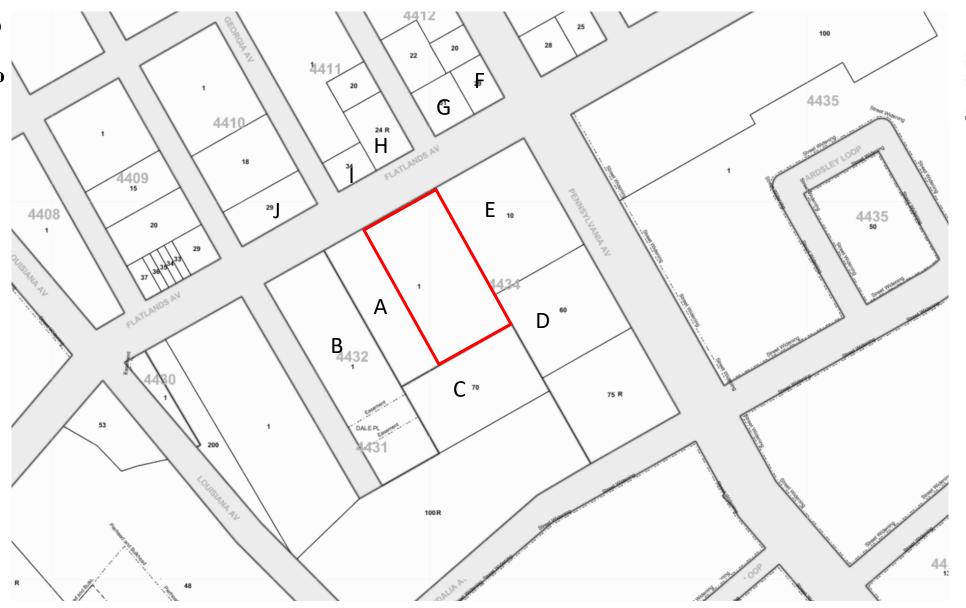

Other: Auto Wrecking

| Section IV. Property Information - See Instructions for Further Guidance                                                                                                                                                                                                                                                                                                                                                                |           |                 |              |                               |         |
|-----------------------------------------------------------------------------------------------------------------------------------------------------------------------------------------------------------------------------------------------------------------------------------------------------------------------------------------------------------------------------------------------------------------------------------------|-----------|-----------------|--------------|-------------------------------|---------|
| PROPOSED SITE NAME 12074 Flatlands Avenue                                                                                                                                                                                                                                                                                                                                                                                               | p/o Lc    | ot 1            |              |                               |         |
| ADDRESS/LOCATION p/o 12074 Flatlands Aven                                                                                                                                                                                                                                                                                                                                                                                               | ue        |                 |              |                               |         |
| CITY/TOWN Brooklyn, New York ZIP C                                                                                                                                                                                                                                                                                                                                                                                                      | ODE 11    | 1236            |              |                               |         |
| MUNICIPALITY(IF MORE THAN ONE, LIST ALL): Brook                                                                                                                                                                                                                                                                                                                                                                                         | dyn, Kir  | ngs County      |              |                               |         |
| COUNTY Kings                                                                                                                                                                                                                                                                                                                                                                                                                            | S         | ITE SIZE (AC    | RES) 2.084   | ļ                             |         |
| LATITUDE (degrees/minutes/seconds)                                                                                                                                                                                                                                                                                                                                                                                                      |           | ITUDE (degre    |              | ,                             |         |
| 40 ° 39 ' 07.6N " 73 ° 53 ' 13.7W "  Complete tax map information for all tax parcels included within the proposed site boundary. If a portion of any lot is proposed, please indicate as such by inserting "P/O" in front of the lot number in the appropriate box below, and only include the acreage for that portion of the tax parcel in the corresponding far right column.ATTACH REQUIRED MAPS PER THE APPLICATION INSTRUCTIONS. |           |                 |              | of any lot is<br>ow, and only |         |
| Parcel Address                                                                                                                                                                                                                                                                                                                                                                                                                          |           | Section No.     | Block No.    | Lot No.                       | Acreage |
| p/o 12074 Flatlands Avenue                                                                                                                                                                                                                                                                                                                                                                                                              |           |                 | 4434         | p/o 1                         | 2.084   |
|                                                                                                                                                                                                                                                                                                                                                                                                                                         |           |                 |              |                               |         |
| Do the proposed site boundaries correspond to tall If no, please attach an accurate map of the proposed.                                                                                                                                                                                                                                                                                                                                | •         | etes and bo     | unds?        | ☐Yes 🗸                        | ] No    |
| 2. Is the required property map attached to the application?                                                                                                                                                                                                                                                                                                                                                                            |           |                 |              |                               |         |
| 3. Is the property within a designated Environmental Zone (En-zone) pursuant to Tax Law 21(b)(6)? (See DEC's website for more information)  Yes ✓ No □                                                                                                                                                                                                                                                                                  |           |                 |              |                               |         |
| If yes, identify census tract : 1058.44                                                                                                                                                                                                                                                                                                                                                                                                 |           |                 |              |                               |         |
| Percentage of property in En-zone (check one):                                                                                                                                                                                                                                                                                                                                                                                          | 0-49      |                 | 50-99%       | <b>√</b> 100%                 | )       |
| 4. Is this application one of multiple applications for a large development project, where the development project spans more than 25 acres (see additional criteria in BCP application instructions)? ☐ Yes ✓ No                                                                                                                                                                                                                       |           |                 |              |                               |         |
| If yes, identify name of properties (and site number applications:                                                                                                                                                                                                                                                                                                                                                                      | rs if ava | ilable) in rela | ated BCP     |                               |         |
| 5. Is the contamination from groundwater or soil vaporable subject to the present application?                                                                                                                                                                                                                                                                                                                                          | or solely | emanating f     | rom propert  | y other than<br>Ye            |         |
| <ol> <li>Has the property previously been remediated purs<br/>ECL Article 56, or Article 12 of Navigation Law?<br/>If yes, attach relevant supporting documentation.</li> </ol>                                                                                                                                                                                                                                                         | uant to   | Titles 9, 13, o | or 14 of ECL | Article 27, ☐Ye               |         |
| 7. Are there any lands under water? If yes, these lands should be clearly delineated on                                                                                                                                                                                                                                                                                                                                                 | the site  | map.            |              | ∐Y€                           | es 📝 No |