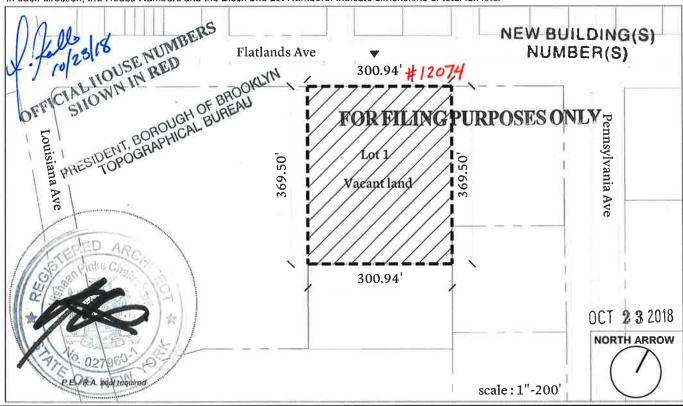

Other: Auto Wrecking

| Section IV. Property Information - See Instructions for Further Guidance                                                                                                                                                                                                                                                                                                                                                                |           |                 |              |                               |         |
|-----------------------------------------------------------------------------------------------------------------------------------------------------------------------------------------------------------------------------------------------------------------------------------------------------------------------------------------------------------------------------------------------------------------------------------------|-----------|-----------------|--------------|-------------------------------|---------|
| PROPOSED SITE NAME 12074 Flatlands Avenue                                                                                                                                                                                                                                                                                                                                                                                               | p/o Lc    | ot 1            |              |                               |         |
| ADDRESS/LOCATION p/o 12074 Flatlands Aven                                                                                                                                                                                                                                                                                                                                                                                               | ue        |                 |              |                               |         |
| CITY/TOWN Brooklyn, New York ZIP C                                                                                                                                                                                                                                                                                                                                                                                                      | ODE 11    | 1236            |              |                               |         |
| MUNICIPALITY(IF MORE THAN ONE, LIST ALL): Brook                                                                                                                                                                                                                                                                                                                                                                                         | dyn, Kir  | ngs County      |              |                               |         |
| COUNTY Kings                                                                                                                                                                                                                                                                                                                                                                                                                            | S         | ITE SIZE (AC    | RES) 2.084   | ļ                             |         |
| LATITUDE (degrees/minutes/seconds)                                                                                                                                                                                                                                                                                                                                                                                                      |           | ITUDE (degre    |              | ,                             |         |
| 40 ° 39 ' 07.6N " 73 ° 53 ' 13.7W "  Complete tax map information for all tax parcels included within the proposed site boundary. If a portion of any lot is proposed, please indicate as such by inserting "P/O" in front of the lot number in the appropriate box below, and only include the acreage for that portion of the tax parcel in the corresponding far right column.ATTACH REQUIRED MAPS PER THE APPLICATION INSTRUCTIONS. |           |                 |              | of any lot is<br>ow, and only |         |
| Parcel Address                                                                                                                                                                                                                                                                                                                                                                                                                          |           | Section No.     | Block No.    | Lot No.                       | Acreage |
| p/o 12074 Flatlands Avenue                                                                                                                                                                                                                                                                                                                                                                                                              |           |                 | 4434         | p/o 1                         | 2.084   |
|                                                                                                                                                                                                                                                                                                                                                                                                                                         |           |                 |              |                               |         |
| Do the proposed site boundaries correspond to tall If no, please attach an accurate map of the proposed.                                                                                                                                                                                                                                                                                                                                | •         | etes and bo     | unds?        | ☐Yes 🗸                        | ] No    |
| 2. Is the required property map attached to the application?                                                                                                                                                                                                                                                                                                                                                                            |           |                 |              |                               |         |
| 3. Is the property within a designated Environmental Zone (En-zone) pursuant to Tax Law 21(b)(6)? (See DEC's website for more information)  Yes ✓ No □                                                                                                                                                                                                                                                                                  |           |                 |              |                               |         |
| If yes, identify census tract : 1058.44                                                                                                                                                                                                                                                                                                                                                                                                 |           |                 |              |                               |         |
| Percentage of property in En-zone (check one):                                                                                                                                                                                                                                                                                                                                                                                          | 0-49      |                 | 50-99%       | <b>√</b> 100%                 | )       |
| 4. Is this application one of multiple applications for a large development project, where the development project spans more than 25 acres (see additional criteria in BCP application instructions)? ☐ Yes ✓ No                                                                                                                                                                                                                       |           |                 |              |                               |         |
| If yes, identify name of properties (and site number applications:                                                                                                                                                                                                                                                                                                                                                                      | rs if ava | ilable) in rela | ated BCP     |                               |         |
| 5. Is the contamination from groundwater or soil vaporable subject to the present application?                                                                                                                                                                                                                                                                                                                                          | or solely | emanating f     | rom propert  | y other than<br>Ye            |         |
| <ol> <li>Has the property previously been remediated purs<br/>ECL Article 56, or Article 12 of Navigation Law?<br/>If yes, attach relevant supporting documentation.</li> </ol>                                                                                                                                                                                                                                                         | uant to   | Titles 9, 13, o | or 14 of ECL | Article 27, ☐Ye               |         |
| 7. Are there any lands under water? If yes, these lands should be clearly delineated on                                                                                                                                                                                                                                                                                                                                                 | the site  | map.            |              | ∐Y€                           | es 📝 No |