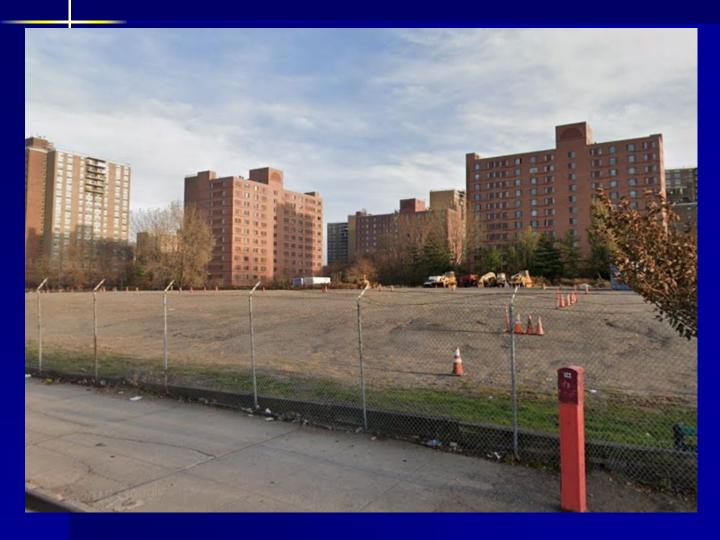

Other: Auto Wrecking

| Section IV. Property Information - See Instructions for Further Guidance                                                                                                                                                                                                                                                                                                                                                                |           |                 |              |                               |         |
|-----------------------------------------------------------------------------------------------------------------------------------------------------------------------------------------------------------------------------------------------------------------------------------------------------------------------------------------------------------------------------------------------------------------------------------------|-----------|-----------------|--------------|-------------------------------|---------|
| PROPOSED SITE NAME 12074 Flatlands Avenue                                                                                                                                                                                                                                                                                                                                                                                               | p/o Lc    | ot 1            |              |                               |         |
| ADDRESS/LOCATION p/o 12074 Flatlands Aven                                                                                                                                                                                                                                                                                                                                                                                               | ue        |                 |              |                               |         |
| CITY/TOWN Brooklyn, New York ZIP C                                                                                                                                                                                                                                                                                                                                                                                                      | ODE 11    | 1236            |              |                               |         |
| MUNICIPALITY(IF MORE THAN ONE, LIST ALL): Brook                                                                                                                                                                                                                                                                                                                                                                                         | dyn, Kir  | ngs County      |              |                               |         |
| COUNTY Kings                                                                                                                                                                                                                                                                                                                                                                                                                            | S         | ITE SIZE (AC    | RES) 2.084   | ļ                             |         |
| LATITUDE (degrees/minutes/seconds)                                                                                                                                                                                                                                                                                                                                                                                                      |           | ITUDE (degre    |              | ,                             |         |
| 40 ° 39 ' 07.6N " 73 ° 53 ' 13.7W "  Complete tax map information for all tax parcels included within the proposed site boundary. If a portion of any lot is proposed, please indicate as such by inserting "P/O" in front of the lot number in the appropriate box below, and only include the acreage for that portion of the tax parcel in the corresponding far right column.ATTACH REQUIRED MAPS PER THE APPLICATION INSTRUCTIONS. |           |                 |              | of any lot is<br>ow, and only |         |
| Parcel Address                                                                                                                                                                                                                                                                                                                                                                                                                          |           | Section No.     | Block No.    | Lot No.                       | Acreage |
| p/o 12074 Flatlands Avenue                                                                                                                                                                                                                                                                                                                                                                                                              |           |                 | 4434         | p/o 1                         | 2.084   |
|                                                                                                                                                                                                                                                                                                                                                                                                                                         |           |                 |              |                               |         |
| Do the proposed site boundaries correspond to tall If no, please attach an accurate map of the proposed.                                                                                                                                                                                                                                                                                                                                | •         | etes and bo     | unds?        | ☐Yes 🗸                        | ] No    |
| 2. Is the required property map attached to the application?                                                                                                                                                                                                                                                                                                                                                                            |           |                 |              |                               |         |
| 3. Is the property within a designated Environmental Zone (En-zone) pursuant to Tax Law 21(b)(6)? (See DEC's website for more information)  Yes ✓ No □                                                                                                                                                                                                                                                                                  |           |                 |              |                               |         |
| If yes, identify census tract : 1058.44                                                                                                                                                                                                                                                                                                                                                                                                 |           |                 |              |                               |         |
| Percentage of property in En-zone (check one):                                                                                                                                                                                                                                                                                                                                                                                          | 0-49      |                 | 50-99%       | <b>√</b> 100%                 | )       |
| 4. Is this application one of multiple applications for a large development project, where the development project spans more than 25 acres (see additional criteria in BCP application instructions)? ☐ Yes ✓ No                                                                                                                                                                                                                       |           |                 |              |                               |         |
| If yes, identify name of properties (and site number applications:                                                                                                                                                                                                                                                                                                                                                                      | rs if ava | ilable) in rela | ated BCP     |                               |         |
| 5. Is the contamination from groundwater or soil vaporable subject to the present application?                                                                                                                                                                                                                                                                                                                                          | or solely | emanating f     | rom propert  | y other than<br>Ye            |         |
| <ol> <li>Has the property previously been remediated purs<br/>ECL Article 56, or Article 12 of Navigation Law?<br/>If yes, attach relevant supporting documentation.</li> </ol>                                                                                                                                                                                                                                                         | uant to   | Titles 9, 13, o | or 14 of ECL | Article 27, ☐Ye               |         |
| 7. Are there any lands under water? If yes, these lands should be clearly delineated on                                                                                                                                                                                                                                                                                                                                                 | the site  | map.            |              | ∐Y€                           | es 📝 No |