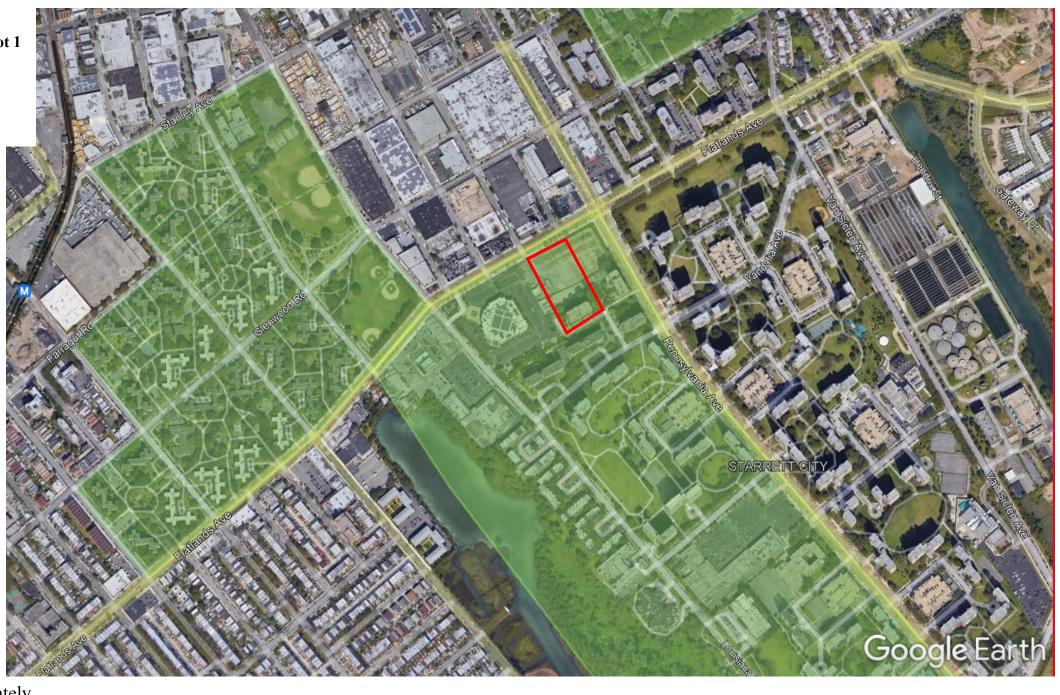

Other: Auto Wrecking

| Section IV. Property Information - See Instructions for Further Guidance                                                                                                                                                                                                                                                                                                                                                                |           |                 |              |                               |         |
|-----------------------------------------------------------------------------------------------------------------------------------------------------------------------------------------------------------------------------------------------------------------------------------------------------------------------------------------------------------------------------------------------------------------------------------------|-----------|-----------------|--------------|-------------------------------|---------|
| PROPOSED SITE NAME 12074 Flatlands Avenue                                                                                                                                                                                                                                                                                                                                                                                               | p/o Lc    | ot 1            |              |                               |         |
| ADDRESS/LOCATION p/o 12074 Flatlands Aven                                                                                                                                                                                                                                                                                                                                                                                               | ue        |                 |              |                               |         |
| CITY/TOWN Brooklyn, New York ZIP C                                                                                                                                                                                                                                                                                                                                                                                                      | ODE 11    | 1236            |              |                               |         |
| MUNICIPALITY(IF MORE THAN ONE, LIST ALL): Brook                                                                                                                                                                                                                                                                                                                                                                                         | dyn, Kir  | ngs County      |              |                               |         |
| COUNTY Kings                                                                                                                                                                                                                                                                                                                                                                                                                            | S         | ITE SIZE (AC    | RES) 2.084   | ļ                             |         |
| LATITUDE (degrees/minutes/seconds)                                                                                                                                                                                                                                                                                                                                                                                                      |           | ITUDE (degre    |              | ,                             |         |
| 40 ° 39 ' 07.6N " 73 ° 53 ' 13.7W "  Complete tax map information for all tax parcels included within the proposed site boundary. If a portion of any lot is proposed, please indicate as such by inserting "P/O" in front of the lot number in the appropriate box below, and only include the acreage for that portion of the tax parcel in the corresponding far right column.ATTACH REQUIRED MAPS PER THE APPLICATION INSTRUCTIONS. |           |                 |              | of any lot is<br>ow, and only |         |
| Parcel Address                                                                                                                                                                                                                                                                                                                                                                                                                          |           | Section No.     | Block No.    | Lot No.                       | Acreage |
| p/o 12074 Flatlands Avenue                                                                                                                                                                                                                                                                                                                                                                                                              |           |                 | 4434         | p/o 1                         | 2.084   |
|                                                                                                                                                                                                                                                                                                                                                                                                                                         |           |                 |              |                               |         |
| Do the proposed site boundaries correspond to tall If no, please attach an accurate map of the proposed.                                                                                                                                                                                                                                                                                                                                | •         | etes and bo     | unds?        | ☐Yes 🗸                        | ] No    |
| 2. Is the required property map attached to the application?                                                                                                                                                                                                                                                                                                                                                                            |           |                 |              |                               |         |
| 3. Is the property within a designated Environmental Zone (En-zone) pursuant to Tax Law 21(b)(6)? (See DEC's website for more information)  Yes ✓ No □                                                                                                                                                                                                                                                                                  |           |                 |              |                               |         |
| If yes, identify census tract : 1058.44                                                                                                                                                                                                                                                                                                                                                                                                 |           |                 |              |                               |         |
| Percentage of property in En-zone (check one):                                                                                                                                                                                                                                                                                                                                                                                          | 0-49      |                 | 50-99%       | <b>√</b> 100%                 | )       |
| 4. Is this application one of multiple applications for a large development project, where the development project spans more than 25 acres (see additional criteria in BCP application instructions)? ☐ Yes ✓ No                                                                                                                                                                                                                       |           |                 |              |                               |         |
| If yes, identify name of properties (and site number applications:                                                                                                                                                                                                                                                                                                                                                                      | rs if ava | ilable) in rela | ated BCP     |                               |         |
| 5. Is the contamination from groundwater or soil vaporable subject to the present application?                                                                                                                                                                                                                                                                                                                                          | or solely | emanating f     | rom propert  | y other than<br>Ye            |         |
| <ol> <li>Has the property previously been remediated purs<br/>ECL Article 56, or Article 12 of Navigation Law?<br/>If yes, attach relevant supporting documentation.</li> </ol>                                                                                                                                                                                                                                                         | uant to   | Titles 9, 13, o | or 14 of ECL | Article 27, ☐Ye               |         |
| 7. Are there any lands under water? If yes, these lands should be clearly delineated on                                                                                                                                                                                                                                                                                                                                                 | the site  | map.            |              | ∐Y€                           | es 📝 No |