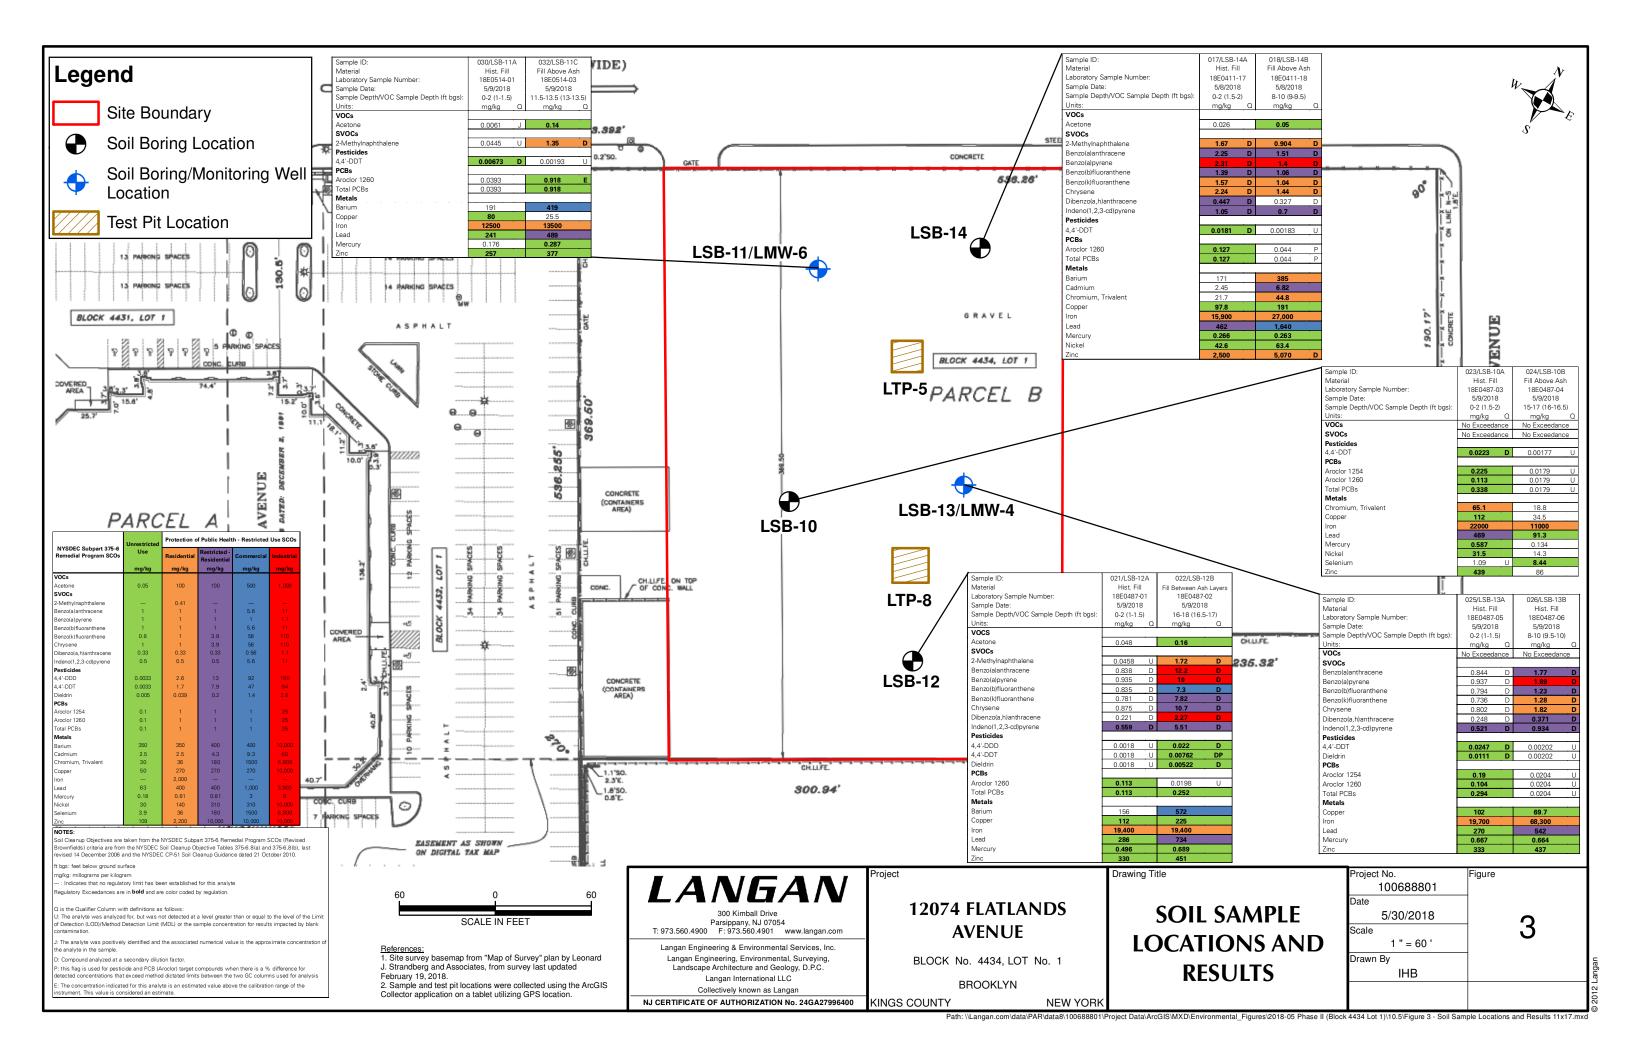

| Section III. Property's Environmental History                                                                                                                                                                                                                                                                                                                                                                                                                                                                                                                                                                                                                                                                                                                                                                                                                                                                                                                                                                                                                                                                    |                |                   |          |
|------------------------------------------------------------------------------------------------------------------------------------------------------------------------------------------------------------------------------------------------------------------------------------------------------------------------------------------------------------------------------------------------------------------------------------------------------------------------------------------------------------------------------------------------------------------------------------------------------------------------------------------------------------------------------------------------------------------------------------------------------------------------------------------------------------------------------------------------------------------------------------------------------------------------------------------------------------------------------------------------------------------------------------------------------------------------------------------------------------------|----------------|-------------------|----------|
| All applications must include an Investigation Report (per ECL 27-1407(1)). The report must be sufficient to establish that the site requires remediation and contamination of environmental media on the site above applicable Standards, Criteria and Guidance (SCGs) based on the reasonably anticipated use of the property. To the extent that existing information/studies/reports are available to the requestor, please attach the following (please submit the information requested in this section in electronic format only):  1. Reports: an example of an Investigation Report is a Phase II Environmental Site Assessment report prepared in accordance with the latest American Society for Testing and Materials standard (ASTM E1903). Please submit a separate electronic copy of each report in Portable Document Format (PDF). Please do not submit paper copies of supporting documents.  2. SAMPLING DATA: INDICATE KNOWN CONTAMINANTS AND THE MEDIA WHICH ARE KNOWN TO HAVE BEEN AFFECTED. DATA SUMMARY TABLES SHOULD BE INCLUDED, WITH LABORATORY REPORTS REFERENCED AND ALSO INCLUDED. |                |                   |          |
| Contaminant Category                                                                                                                                                                                                                                                                                                                                                                                                                                                                                                                                                                                                                                                                                                                                                                                                                                                                                                                                                                                                                                                                                             | Soil           | Groundwater       | Soil Gas |
| Petroleum                                                                                                                                                                                                                                                                                                                                                                                                                                                                                                                                                                                                                                                                                                                                                                                                                                                                                                                                                                                                                                                                                                        |                |                   |          |
| Chlorinated Solvents                                                                                                                                                                                                                                                                                                                                                                                                                                                                                                                                                                                                                                                                                                                                                                                                                                                                                                                                                                                                                                                                                             |                |                   |          |
| Other VOCs                                                                                                                                                                                                                                                                                                                                                                                                                                                                                                                                                                                                                                                                                                                                                                                                                                                                                                                                                                                                                                                                                                       |                | Х                 |          |
| SVOCs                                                                                                                                                                                                                                                                                                                                                                                                                                                                                                                                                                                                                                                                                                                                                                                                                                                                                                                                                                                                                                                                                                            | Х              | X                 |          |
| Metals                                                                                                                                                                                                                                                                                                                                                                                                                                                                                                                                                                                                                                                                                                                                                                                                                                                                                                                                                                                                                                                                                                           | X              | X                 |          |
| Pesticides                                                                                                                                                                                                                                                                                                                                                                                                                                                                                                                                                                                                                                                                                                                                                                                                                                                                                                                                                                                                                                                                                                       |                |                   |          |
| PCBs                                                                                                                                                                                                                                                                                                                                                                                                                                                                                                                                                                                                                                                                                                                                                                                                                                                                                                                                                                                                                                                                                                             |                | X                 |          |
| Other*                                                                                                                                                                                                                                                                                                                                                                                                                                                                                                                                                                                                                                                                                                                                                                                                                                                                                                                                                                                                                                                                                                           |                |                   |          |
| *Please describe:                                                                                                                                                                                                                                                                                                                                                                                                                                                                                                                                                                                                                                                                                                                                                                                                                                                                                                                                                                                                                                                                                                |                |                   |          |
| 3. FOR EACH IMPACTED MEDIUM INDICATED ABOVE, INCLUDE A SITE DRAWING INDICATING:  • SAMPLE LOCATION  • DATE OF SAMPLING EVENT  • KEY CONTAMINANTS AND CONCENTRATION DETECTED  • FOR SOIL, HIGHLIGHT IF ABOVE REASONABLY ANTICIPATED USE  • FOR GROUNDWATER, HIGHLIGHT EXCEEDANCES OF 6NYCRR PART 703.5  • FOR SOIL GAS/ SOIL VAPOR/ INDOOR AIR, HIGHLIGHT IF ABOVE MITIGATE LEVELS ON THE NEW YORK STATE DEPARTMENT OF HEALTH MATRIX  THESE DRAWINGS ARE TO BE REPRESENTATIVE OF ALL DATA BEING RELIED UPON TO MAKE THE CASE THAT THE SITE IS IN NEED OF REMEDIATION UNDER THE BCP. DRAWINGS SHOULD NOT BE BIGGER THAN 11" X 17". THESE DRAWINGS SHOULD BE PREPARED IN ACCORDANCE WITH ANY GUIDANCE PROVIDED.  ARE THE REQUIRED MAPS INCLUDED WITH THE APPLICATION?*  (*answering No will result in an incomplete application)  4. INDICATE PAST LAND USES (CHECK ALL THAT APPLY):                                                                                                                                                                                                                                |                |                   |          |
| ☐Coal Gas Manufacturing ☐Salvage Yard ☐Landfill                                                                                                                                                                                                                                                                                                                                                                                                                                                                                                                                                                                                                                                                                                                                                                                                                                                                                                                                                                                                                                                                  | Bulk Plant Pip | gricultural Co-op | Station  |