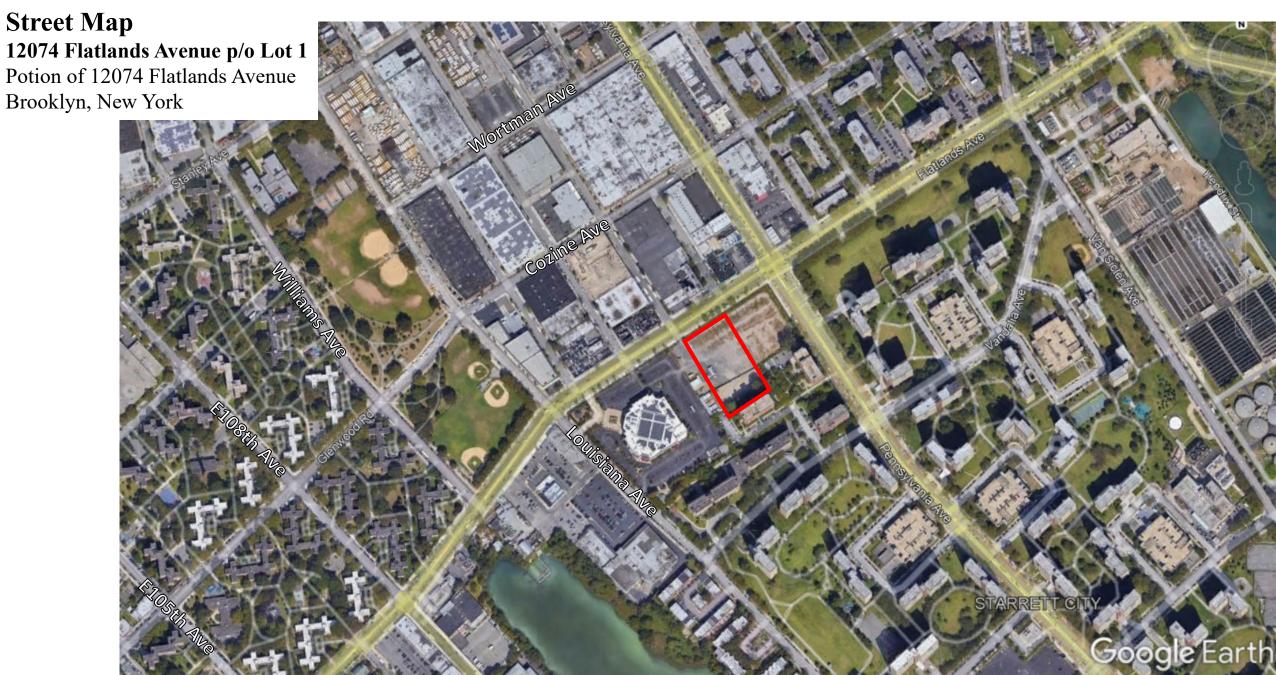

Other: Auto Wrecking

| Section IV. Property Information - See Instructions for Further Guidance                                                                                                                                                                                                                                                                                                                                                                |           |                 |              |                               |         |
|-----------------------------------------------------------------------------------------------------------------------------------------------------------------------------------------------------------------------------------------------------------------------------------------------------------------------------------------------------------------------------------------------------------------------------------------|-----------|-----------------|--------------|-------------------------------|---------|
| PROPOSED SITE NAME 12074 Flatlands Avenue                                                                                                                                                                                                                                                                                                                                                                                               | p/o Lc    | ot 1            |              |                               |         |
| ADDRESS/LOCATION p/o 12074 Flatlands Aven                                                                                                                                                                                                                                                                                                                                                                                               | ue        |                 |              |                               |         |
| CITY/TOWN Brooklyn, New York ZIP C                                                                                                                                                                                                                                                                                                                                                                                                      | ODE 11    | 1236            |              |                               |         |
| MUNICIPALITY(IF MORE THAN ONE, LIST ALL): Brook                                                                                                                                                                                                                                                                                                                                                                                         | dyn, Kir  | ngs County      |              |                               |         |
| COUNTY Kings                                                                                                                                                                                                                                                                                                                                                                                                                            | S         | ITE SIZE (AC    | RES) 2.084   | ļ                             |         |
| LATITUDE (degrees/minutes/seconds)                                                                                                                                                                                                                                                                                                                                                                                                      |           | ITUDE (degre    |              | ,                             |         |
| 40 ° 39 ' 07.6N " 73 ° 53 ' 13.7W "  Complete tax map information for all tax parcels included within the proposed site boundary. If a portion of any lot is proposed, please indicate as such by inserting "P/O" in front of the lot number in the appropriate box below, and only include the acreage for that portion of the tax parcel in the corresponding far right column.ATTACH REQUIRED MAPS PER THE APPLICATION INSTRUCTIONS. |           |                 |              | of any lot is<br>ow, and only |         |
| Parcel Address                                                                                                                                                                                                                                                                                                                                                                                                                          |           | Section No.     | Block No.    | Lot No.                       | Acreage |
| p/o 12074 Flatlands Avenue                                                                                                                                                                                                                                                                                                                                                                                                              |           |                 | 4434         | p/o 1                         | 2.084   |
|                                                                                                                                                                                                                                                                                                                                                                                                                                         |           |                 |              |                               |         |
| Do the proposed site boundaries correspond to tall If no, please attach an accurate map of the proposed.                                                                                                                                                                                                                                                                                                                                | •         | etes and bo     | unds?        | ☐Yes 🗸                        | ] No    |
| 2. Is the required property map attached to the application?                                                                                                                                                                                                                                                                                                                                                                            |           |                 |              |                               |         |
| 3. Is the property within a designated Environmental Zone (En-zone) pursuant to Tax Law 21(b)(6)? (See DEC's website for more information)  Yes ✓ No □                                                                                                                                                                                                                                                                                  |           |                 |              |                               |         |
| If yes, identify census tract : 1058.44                                                                                                                                                                                                                                                                                                                                                                                                 |           |                 |              |                               |         |
| Percentage of property in En-zone (check one):                                                                                                                                                                                                                                                                                                                                                                                          | 0-49      |                 | 50-99%       | <b>√</b> 100%                 | )       |
| 4. Is this application one of multiple applications for a large development project, where the development project spans more than 25 acres (see additional criteria in BCP application instructions)? ☐ Yes ✓ No                                                                                                                                                                                                                       |           |                 |              |                               |         |
| If yes, identify name of properties (and site number applications:                                                                                                                                                                                                                                                                                                                                                                      | rs if ava | ilable) in rela | ated BCP     |                               |         |
| 5. Is the contamination from groundwater or soil vaporable subject to the present application?                                                                                                                                                                                                                                                                                                                                          | or solely | emanating f     | rom propert  | y other than<br>Ye            |         |
| <ol> <li>Has the property previously been remediated purs<br/>ECL Article 56, or Article 12 of Navigation Law?<br/>If yes, attach relevant supporting documentation.</li> </ol>                                                                                                                                                                                                                                                         | uant to   | Titles 9, 13, o | or 14 of ECL | Article 27, ☐Ye               |         |
| 7. Are there any lands under water? If yes, these lands should be clearly delineated on                                                                                                                                                                                                                                                                                                                                                 | the site  | map.            |              | ∐Y€                           | es 📝 No |