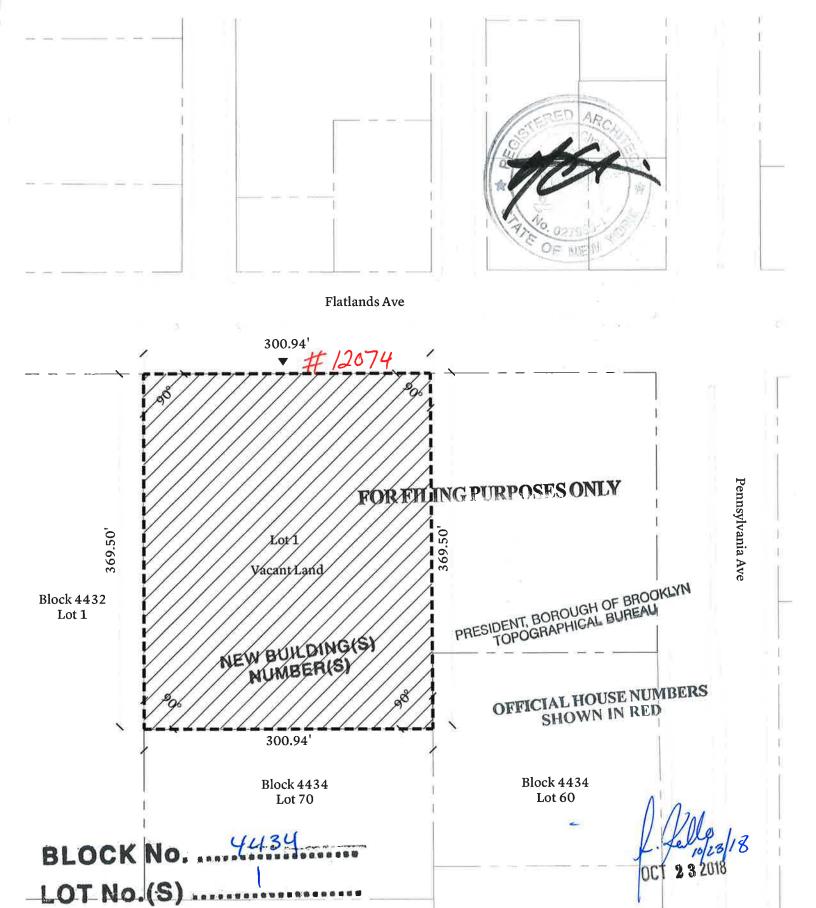

Other: Auto Wrecking

| Section IV. Property Information - See Instructions for Further Guidance                                                                                                                                                                                                                                                                                                                                                                |           |                 |              |                               |         |
|-----------------------------------------------------------------------------------------------------------------------------------------------------------------------------------------------------------------------------------------------------------------------------------------------------------------------------------------------------------------------------------------------------------------------------------------|-----------|-----------------|--------------|-------------------------------|---------|
| PROPOSED SITE NAME 12074 Flatlands Avenue                                                                                                                                                                                                                                                                                                                                                                                               | p/o Lc    | ot 1            |              |                               |         |
| ADDRESS/LOCATION p/o 12074 Flatlands Aven                                                                                                                                                                                                                                                                                                                                                                                               | ue        |                 |              |                               |         |
| CITY/TOWN Brooklyn, New York ZIP C                                                                                                                                                                                                                                                                                                                                                                                                      | ODE 11    | 1236            |              |                               |         |
| MUNICIPALITY(IF MORE THAN ONE, LIST ALL): Brook                                                                                                                                                                                                                                                                                                                                                                                         | dyn, Kir  | ngs County      |              |                               |         |
| COUNTY Kings                                                                                                                                                                                                                                                                                                                                                                                                                            | S         | ITE SIZE (AC    | RES) 2.084   | ļ                             |         |
| LATITUDE (degrees/minutes/seconds)                                                                                                                                                                                                                                                                                                                                                                                                      |           | ITUDE (degre    |              | ,                             |         |
| 40 ° 39 ' 07.6N " 73 ° 53 ' 13.7W "  Complete tax map information for all tax parcels included within the proposed site boundary. If a portion of any lot is proposed, please indicate as such by inserting "P/O" in front of the lot number in the appropriate box below, and only include the acreage for that portion of the tax parcel in the corresponding far right column.ATTACH REQUIRED MAPS PER THE APPLICATION INSTRUCTIONS. |           |                 |              | of any lot is<br>ow, and only |         |
| Parcel Address                                                                                                                                                                                                                                                                                                                                                                                                                          |           | Section No.     | Block No.    | Lot No.                       | Acreage |
| p/o 12074 Flatlands Avenue                                                                                                                                                                                                                                                                                                                                                                                                              |           |                 | 4434         | p/o 1                         | 2.084   |
|                                                                                                                                                                                                                                                                                                                                                                                                                                         |           |                 |              |                               |         |
| Do the proposed site boundaries correspond to tall If no, please attach an accurate map of the proposed.                                                                                                                                                                                                                                                                                                                                | •         | etes and bo     | unds?        | ☐Yes 🗸                        | ] No    |
| 2. Is the required property map attached to the application?                                                                                                                                                                                                                                                                                                                                                                            |           |                 |              |                               |         |
| 3. Is the property within a designated Environmental Zone (En-zone) pursuant to Tax Law 21(b)(6)? (See DEC's website for more information)  Yes ✓ No □                                                                                                                                                                                                                                                                                  |           |                 |              |                               |         |
| If yes, identify census tract : 1058.44                                                                                                                                                                                                                                                                                                                                                                                                 |           |                 |              |                               |         |
| Percentage of property in En-zone (check one):                                                                                                                                                                                                                                                                                                                                                                                          | 0-49      |                 | 50-99%       | <b>√</b> 100%                 | )       |
| 4. Is this application one of multiple applications for a large development project, where the development project spans more than 25 acres (see additional criteria in BCP application instructions)? ☐ Yes ✓ No                                                                                                                                                                                                                       |           |                 |              |                               |         |
| If yes, identify name of properties (and site number applications:                                                                                                                                                                                                                                                                                                                                                                      | rs if ava | ilable) in rela | ated BCP     |                               |         |
| 5. Is the contamination from groundwater or soil vaporable subject to the present application?                                                                                                                                                                                                                                                                                                                                          | or solely | emanating f     | rom propert  | y other than<br>Ye            |         |
| <ol> <li>Has the property previously been remediated purs<br/>ECL Article 56, or Article 12 of Navigation Law?<br/>If yes, attach relevant supporting documentation.</li> </ol>                                                                                                                                                                                                                                                         | uant to   | Titles 9, 13, o | or 14 of ECL | Article 27, ☐Ye               |         |
| 7. Are there any lands under water? If yes, these lands should be clearly delineated on                                                                                                                                                                                                                                                                                                                                                 | the site  | map.            |              | ∐Y€                           | es 📝 No |