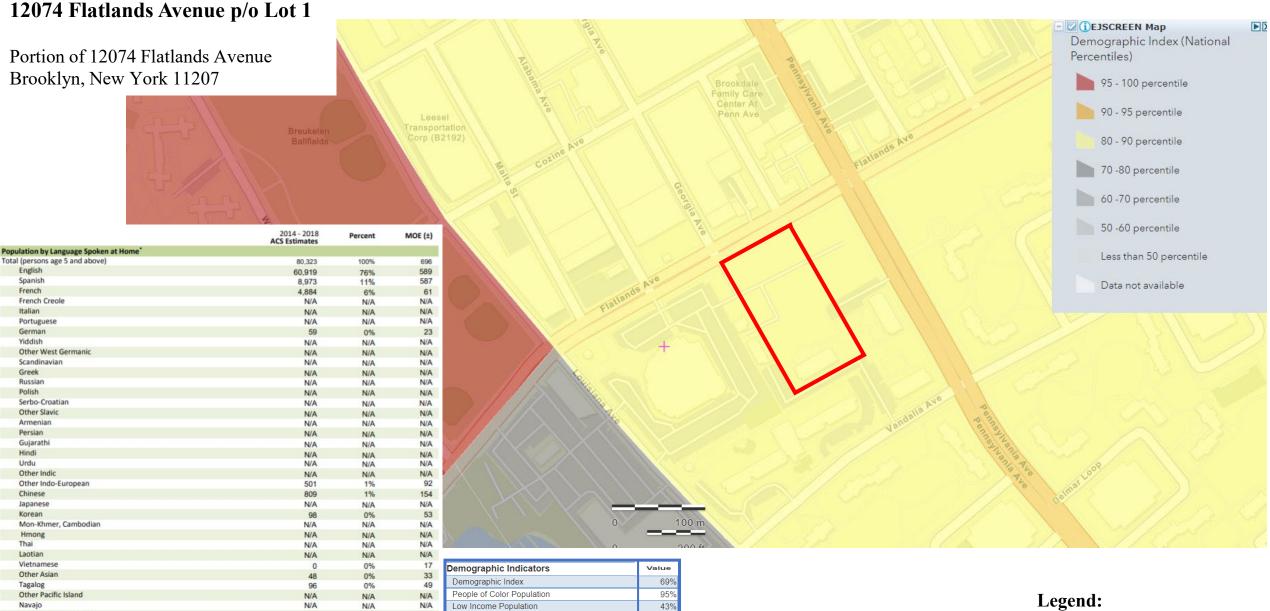

Other: Auto Wrecking

| Section IV. Property Information - See Instructions for Further Guidance                                                                                                                                                                                                                                                                                                                                                                |           |                 |              |                               |         |
|-----------------------------------------------------------------------------------------------------------------------------------------------------------------------------------------------------------------------------------------------------------------------------------------------------------------------------------------------------------------------------------------------------------------------------------------|-----------|-----------------|--------------|-------------------------------|---------|
| PROPOSED SITE NAME 12074 Flatlands Avenue                                                                                                                                                                                                                                                                                                                                                                                               | p/o Lc    | ot 1            |              |                               |         |
| ADDRESS/LOCATION p/o 12074 Flatlands Aven                                                                                                                                                                                                                                                                                                                                                                                               | ue        |                 |              |                               |         |
| CITY/TOWN Brooklyn, New York ZIP C                                                                                                                                                                                                                                                                                                                                                                                                      | ODE 11    | 1236            |              |                               |         |
| MUNICIPALITY(IF MORE THAN ONE, LIST ALL): Brook                                                                                                                                                                                                                                                                                                                                                                                         | dyn, Kir  | ngs County      |              |                               |         |
| COUNTY Kings                                                                                                                                                                                                                                                                                                                                                                                                                            | S         | ITE SIZE (AC    | RES) 2.084   | ļ                             |         |
| LATITUDE (degrees/minutes/seconds)                                                                                                                                                                                                                                                                                                                                                                                                      |           | ITUDE (degre    |              | ,                             |         |
| 40 ° 39 ' 07.6N " 73 ° 53 ' 13.7W "  Complete tax map information for all tax parcels included within the proposed site boundary. If a portion of any lot is proposed, please indicate as such by inserting "P/O" in front of the lot number in the appropriate box below, and only include the acreage for that portion of the tax parcel in the corresponding far right column.ATTACH REQUIRED MAPS PER THE APPLICATION INSTRUCTIONS. |           |                 |              | of any lot is<br>ow, and only |         |
| Parcel Address                                                                                                                                                                                                                                                                                                                                                                                                                          |           | Section No.     | Block No.    | Lot No.                       | Acreage |
| p/o 12074 Flatlands Avenue                                                                                                                                                                                                                                                                                                                                                                                                              |           |                 | 4434         | p/o 1                         | 2.084   |
|                                                                                                                                                                                                                                                                                                                                                                                                                                         |           |                 |              |                               |         |
| Do the proposed site boundaries correspond to tall If no, please attach an accurate map of the proposed.                                                                                                                                                                                                                                                                                                                                | •         | etes and bo     | unds?        | ☐Yes 🗸                        | ] No    |
| 2. Is the required property map attached to the application?                                                                                                                                                                                                                                                                                                                                                                            |           |                 |              |                               |         |
| 3. Is the property within a designated Environmental Zone (En-zone) pursuant to Tax Law 21(b)(6)? (See DEC's website for more information)  Yes ✓ No □                                                                                                                                                                                                                                                                                  |           |                 |              |                               |         |
| If yes, identify census tract : 1058.44                                                                                                                                                                                                                                                                                                                                                                                                 |           |                 |              |                               |         |
| Percentage of property in En-zone (check one):                                                                                                                                                                                                                                                                                                                                                                                          | 0-49      |                 | 50-99%       | <b>√</b> 100%                 | )       |
| 4. Is this application one of multiple applications for a large development project, where the development project spans more than 25 acres (see additional criteria in BCP application instructions)? ☐ Yes ✓ No                                                                                                                                                                                                                       |           |                 |              |                               |         |
| If yes, identify name of properties (and site number applications:                                                                                                                                                                                                                                                                                                                                                                      | rs if ava | ilable) in rela | ated BCP     |                               |         |
| 5. Is the contamination from groundwater or soil vaporable subject to the present application?                                                                                                                                                                                                                                                                                                                                          | or solely | emanating f     | rom propert  | y other than<br>Ye            |         |
| <ol> <li>Has the property previously been remediated purs<br/>ECL Article 56, or Article 12 of Navigation Law?<br/>If yes, attach relevant supporting documentation.</li> </ol>                                                                                                                                                                                                                                                         | uant to   | Titles 9, 13, o | or 14 of ECL | Article 27, ☐Ye               |         |
| 7. Are there any lands under water? If yes, these lands should be clearly delineated on                                                                                                                                                                                                                                                                                                                                                 | the site  | map.            |              | ∐Y€                           | es 📝 No |