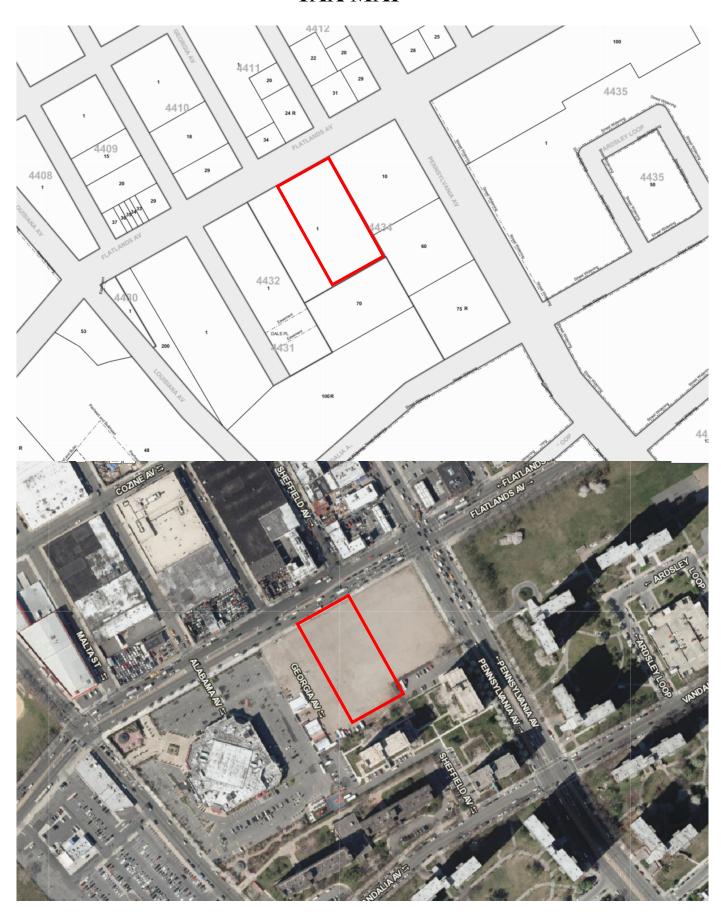

Other: Auto Wrecking

| Section IV. Property Information - See Instructions for Further Guidance                                                                                                                                                                                                                                                                                                                                                                |           |                 |              |                               |         |
|-----------------------------------------------------------------------------------------------------------------------------------------------------------------------------------------------------------------------------------------------------------------------------------------------------------------------------------------------------------------------------------------------------------------------------------------|-----------|-----------------|--------------|-------------------------------|---------|
| PROPOSED SITE NAME 12074 Flatlands Avenue                                                                                                                                                                                                                                                                                                                                                                                               | p/o Lc    | ot 1            |              |                               |         |
| ADDRESS/LOCATION p/o 12074 Flatlands Aven                                                                                                                                                                                                                                                                                                                                                                                               | ue        |                 |              |                               |         |
| CITY/TOWN Brooklyn, New York ZIP C                                                                                                                                                                                                                                                                                                                                                                                                      | ODE 11    | 1236            |              |                               |         |
| MUNICIPALITY(IF MORE THAN ONE, LIST ALL): Brook                                                                                                                                                                                                                                                                                                                                                                                         | dyn, Kir  | ngs County      |              |                               |         |
| COUNTY Kings                                                                                                                                                                                                                                                                                                                                                                                                                            | S         | ITE SIZE (AC    | RES) 2.084   | ļ                             |         |
| LATITUDE (degrees/minutes/seconds)                                                                                                                                                                                                                                                                                                                                                                                                      |           | ITUDE (degre    |              | ,                             |         |
| 40 ° 39 ' 07.6N " 73 ° 53 ' 13.7W "  Complete tax map information for all tax parcels included within the proposed site boundary. If a portion of any lot is proposed, please indicate as such by inserting "P/O" in front of the lot number in the appropriate box below, and only include the acreage for that portion of the tax parcel in the corresponding far right column.ATTACH REQUIRED MAPS PER THE APPLICATION INSTRUCTIONS. |           |                 |              | of any lot is<br>ow, and only |         |
| Parcel Address                                                                                                                                                                                                                                                                                                                                                                                                                          |           | Section No.     | Block No.    | Lot No.                       | Acreage |
| p/o 12074 Flatlands Avenue                                                                                                                                                                                                                                                                                                                                                                                                              |           |                 | 4434         | p/o 1                         | 2.084   |
|                                                                                                                                                                                                                                                                                                                                                                                                                                         |           |                 |              |                               |         |
| Do the proposed site boundaries correspond to tall If no, please attach an accurate map of the proposed.                                                                                                                                                                                                                                                                                                                                | •         | etes and bo     | unds?        | ☐Yes 🗸                        | ] No    |
| 2. Is the required property map attached to the application?                                                                                                                                                                                                                                                                                                                                                                            |           |                 |              |                               |         |
| 3. Is the property within a designated Environmental Zone (En-zone) pursuant to Tax Law 21(b)(6)? (See DEC's website for more information)  Yes ✓ No □                                                                                                                                                                                                                                                                                  |           |                 |              |                               |         |
| If yes, identify census tract : 1058.44                                                                                                                                                                                                                                                                                                                                                                                                 |           |                 |              |                               |         |
| Percentage of property in En-zone (check one):                                                                                                                                                                                                                                                                                                                                                                                          | 0-49      |                 | 50-99%       | <b>√</b> 100%                 | )       |
| 4. Is this application one of multiple applications for a large development project, where the development project spans more than 25 acres (see additional criteria in BCP application instructions)? ☐ Yes ✓ No                                                                                                                                                                                                                       |           |                 |              |                               |         |
| If yes, identify name of properties (and site number applications:                                                                                                                                                                                                                                                                                                                                                                      | rs if ava | ilable) in rela | ated BCP     |                               |         |
| 5. Is the contamination from groundwater or soil vaporable subject to the present application?                                                                                                                                                                                                                                                                                                                                          | or solely | emanating f     | rom propert  | y other than<br>Ye            |         |
| <ol> <li>Has the property previously been remediated purs<br/>ECL Article 56, or Article 12 of Navigation Law?<br/>If yes, attach relevant supporting documentation.</li> </ol>                                                                                                                                                                                                                                                         | uant to   | Titles 9, 13, o | or 14 of ECL | Article 27, ☐Ye               |         |
| 7. Are there any lands under water? If yes, these lands should be clearly delineated on                                                                                                                                                                                                                                                                                                                                                 | the site  | map.            |              | ∐Y€                           | es 📝 No |