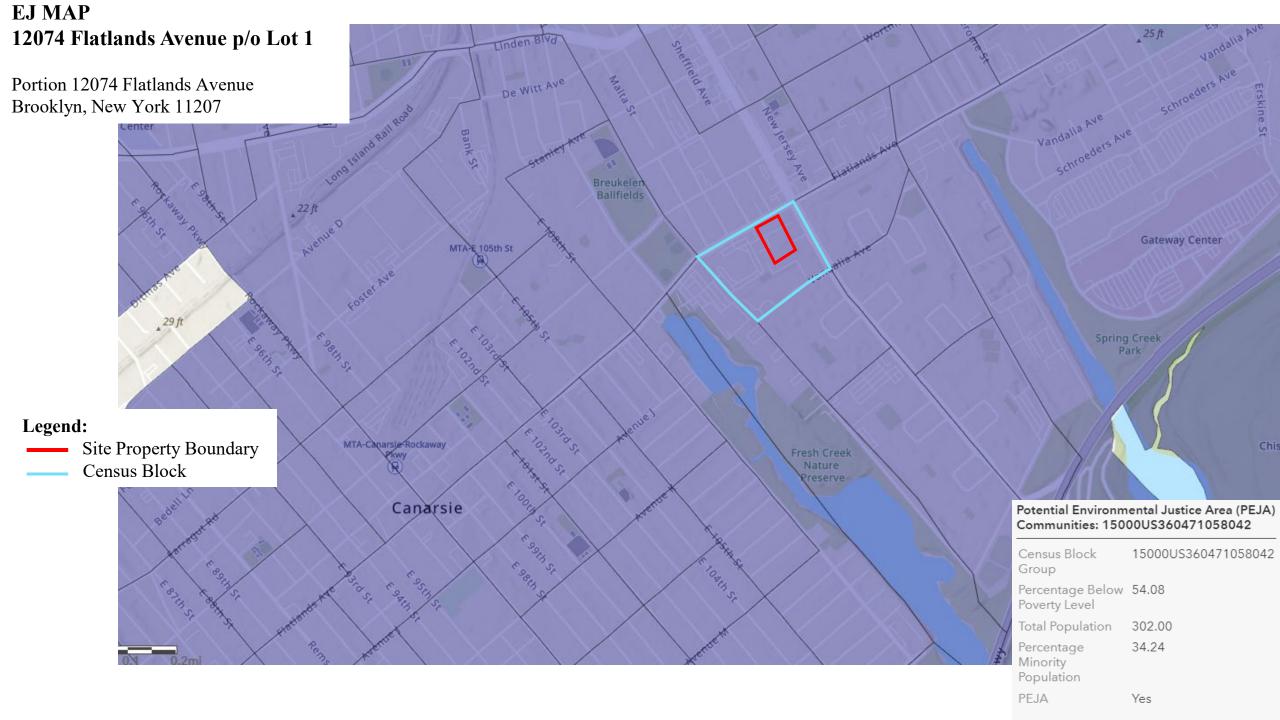

Other: Auto Wrecking

| Section IV. Property Information - See Instructions for Further Guidance                                                                                                                                                                                                                                                                                                                                                                |           |                 |              |                               |         |
|-----------------------------------------------------------------------------------------------------------------------------------------------------------------------------------------------------------------------------------------------------------------------------------------------------------------------------------------------------------------------------------------------------------------------------------------|-----------|-----------------|--------------|-------------------------------|---------|
| PROPOSED SITE NAME 12074 Flatlands Avenue                                                                                                                                                                                                                                                                                                                                                                                               | p/o Lc    | ot 1            |              |                               |         |
| ADDRESS/LOCATION p/o 12074 Flatlands Aven                                                                                                                                                                                                                                                                                                                                                                                               | ue        |                 |              |                               |         |
| CITY/TOWN Brooklyn, New York ZIP C                                                                                                                                                                                                                                                                                                                                                                                                      | ODE 11    | 1236            |              |                               |         |
| MUNICIPALITY(IF MORE THAN ONE, LIST ALL): Brook                                                                                                                                                                                                                                                                                                                                                                                         | dyn, Kir  | ngs County      |              |                               |         |
| COUNTY Kings                                                                                                                                                                                                                                                                                                                                                                                                                            | S         | ITE SIZE (AC    | RES) 2.084   | ļ                             |         |
| LATITUDE (degrees/minutes/seconds)                                                                                                                                                                                                                                                                                                                                                                                                      |           | ITUDE (degre    |              | ,                             |         |
| 40 ° 39 ' 07.6N " 73 ° 53 ' 13.7W "  Complete tax map information for all tax parcels included within the proposed site boundary. If a portion of any lot is proposed, please indicate as such by inserting "P/O" in front of the lot number in the appropriate box below, and only include the acreage for that portion of the tax parcel in the corresponding far right column.ATTACH REQUIRED MAPS PER THE APPLICATION INSTRUCTIONS. |           |                 |              | of any lot is<br>ow, and only |         |
| Parcel Address                                                                                                                                                                                                                                                                                                                                                                                                                          |           | Section No.     | Block No.    | Lot No.                       | Acreage |
| p/o 12074 Flatlands Avenue                                                                                                                                                                                                                                                                                                                                                                                                              |           |                 | 4434         | p/o 1                         | 2.084   |
|                                                                                                                                                                                                                                                                                                                                                                                                                                         |           |                 |              |                               |         |
| Do the proposed site boundaries correspond to tall If no, please attach an accurate map of the proposed.                                                                                                                                                                                                                                                                                                                                | •         | etes and bo     | unds?        | ☐Yes 🗸                        | ] No    |
| 2. Is the required property map attached to the application?                                                                                                                                                                                                                                                                                                                                                                            |           |                 |              |                               |         |
| 3. Is the property within a designated Environmental Zone (En-zone) pursuant to Tax Law 21(b)(6)? (See DEC's website for more information)  Yes ✓ No □                                                                                                                                                                                                                                                                                  |           |                 |              |                               |         |
| If yes, identify census tract : 1058.44                                                                                                                                                                                                                                                                                                                                                                                                 |           |                 |              |                               |         |
| Percentage of property in En-zone (check one):                                                                                                                                                                                                                                                                                                                                                                                          | 0-49      |                 | 50-99%       | <b>√</b> 100%                 | )       |
| 4. Is this application one of multiple applications for a large development project, where the development project spans more than 25 acres (see additional criteria in BCP application instructions)? ☐ Yes ✓ No                                                                                                                                                                                                                       |           |                 |              |                               |         |
| If yes, identify name of properties (and site number applications:                                                                                                                                                                                                                                                                                                                                                                      | rs if ava | ilable) in rela | ated BCP     |                               |         |
| 5. Is the contamination from groundwater or soil vaporable subject to the present application?                                                                                                                                                                                                                                                                                                                                          | or solely | emanating f     | rom propert  | y other than<br>Ye            |         |
| <ol> <li>Has the property previously been remediated purs<br/>ECL Article 56, or Article 12 of Navigation Law?<br/>If yes, attach relevant supporting documentation.</li> </ol>                                                                                                                                                                                                                                                         | uant to   | Titles 9, 13, o | or 14 of ECL | Article 27, ☐Ye               |         |
| 7. Are there any lands under water? If yes, these lands should be clearly delineated on                                                                                                                                                                                                                                                                                                                                                 | the site  | map.            |              | ∐Y€                           | es 📝 No |