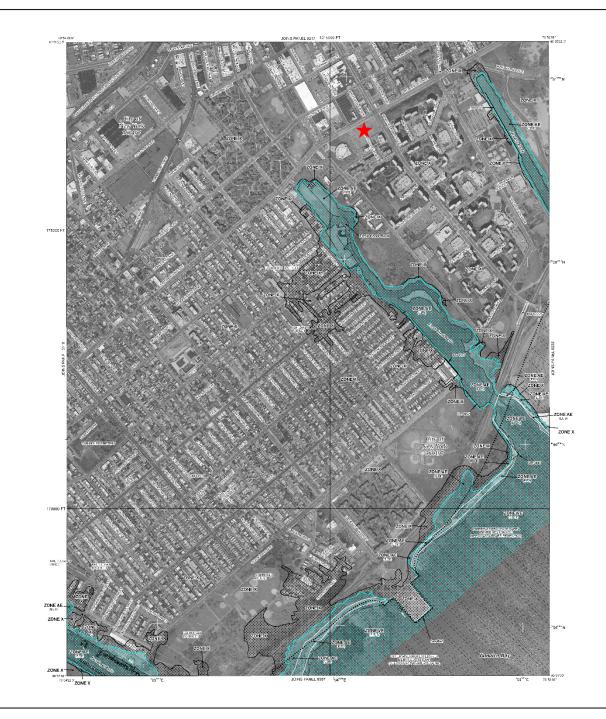

| <b>BCP</b> | App | Rev | 11 |
|------------|-----|-----|----|
|------------|-----|-----|----|

| BCF APP Nev 11                                                                                                                                                                                                                                                                                                                                                                                                                               |                       |                         |  |  |
|----------------------------------------------------------------------------------------------------------------------------------------------------------------------------------------------------------------------------------------------------------------------------------------------------------------------------------------------------------------------------------------------------------------------------------------------|-----------------------|-------------------------|--|--|
| Property is in Bronx, Kings, New York, Queens, or Richmond counties.                                                                                                                                                                                                                                                                                                                                                                         | <b>✓</b>              | Yes No                  |  |  |
| Requestor seeks a determination that the site is eligible for the tangible pownfield redevelopment tax credit.                                                                                                                                                                                                                                                                                                                               |                       | onent of the<br>Yes  No |  |  |
| Please answer questions below and provide documentation necessary                                                                                                                                                                                                                                                                                                                                                                            | / to support answe    | ers.                    |  |  |
| Is at least 50% of the site area located within an environmental zone purplease see <a href="DEC's website">DEC's website</a> for more information.                                                                                                                                                                                                                                                                                          |                       | _aw 21(b)(6)?<br>Yes    |  |  |
| 2. Is the property upside down or underutilized as defined below?                                                                                                                                                                                                                                                                                                                                                                            | pside Down?           | Yes ✓ No                |  |  |
| From ECL 27-1405(31):                                                                                                                                                                                                                                                                                                                                                                                                                        | nderutilized?         | Yes ✓ No                |  |  |
| "Upside down" shall mean a property where the projected and incurred cost of the investigation and remediation which is protective for the anticipated use of the property equals or exceeds seventy-five percent of its independent appraised value, as of the date of submission of the application for participation in the brownfield cleanup program, developed under the hypothetical condition that the property is not contaminated. |                       |                         |  |  |
| From 6 NYCRR 375-3.2(I) as of August 12, 2016: (Please note: Eligibility underutilized category can only be made at the time of application)                                                                                                                                                                                                                                                                                                 | determination for the | he                      |  |  |
|                                                                                                                                                                                                                                                                                                                                                                                                                                              |                       |                         |  |  |
|                                                                                                                                                                                                                                                                                                                                                                                                                                              |                       |                         |  |  |