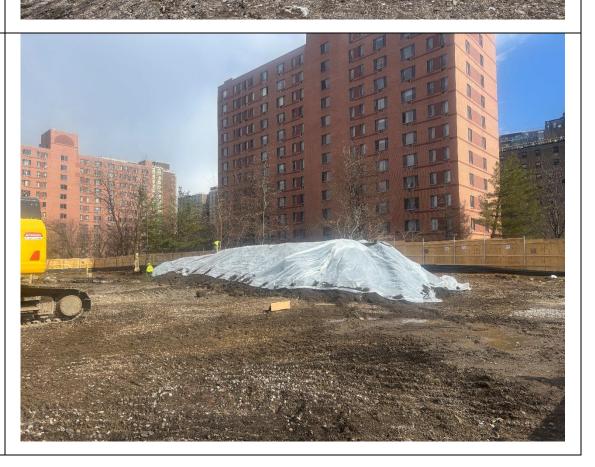

Photo 3 – United removing asphalt pavement in the southeastern portion of the Site for future off-Site disposal, facing east.

Photo 4 – View of stockpile ST-1 covered with polyethylene sheeting, staged in the southern portion of the Site for future off-Site disposal, facing southeast.