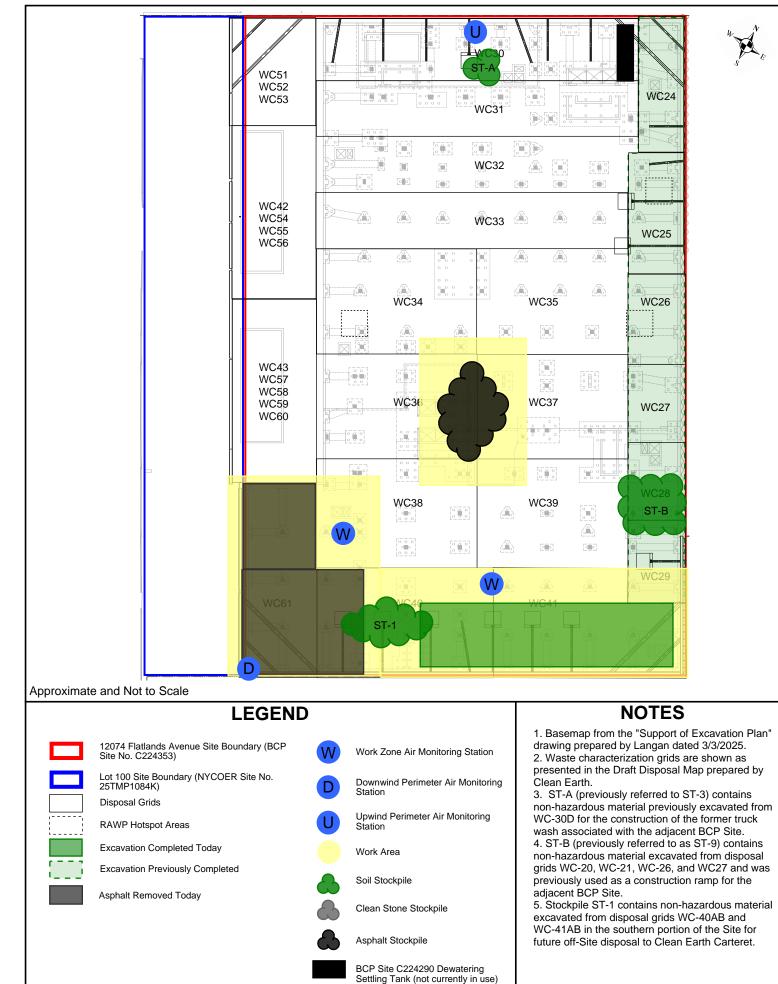

20 cubic yards assumed per truckload

### Photo Log



#### Page 5 of 6

\\Langan.com\data\PAR\data8\100688801\Project Data\\_Discipline\Environmental\Field Records\\_Phase 1B\2024 - Construction Oversight\Daily Reports\2025-03-26\_Daily Report - 12074 Flatlands Lot 1.docx

Photo 3 – United removing asphalt pavement in the southeastern portion of the Site for future off-Site disposal, facing east.

Photo 4 – View of stockpile ST-1 covered with polyethylene sheeting, staged in the southern portion of the Site for future off-Site disposal, facing southeast.



#### Page 6 of 6

\\Langan.com\data\PAR\data8\100688801\Project Data\\_Discipline\Environmental\Field Records\\_Phase 1B\2024 - Construction Oversight\Daily Reports\2025-03-26\_Daily Report - 12074 Flatlands Lot 1.docx

### SITE MAP