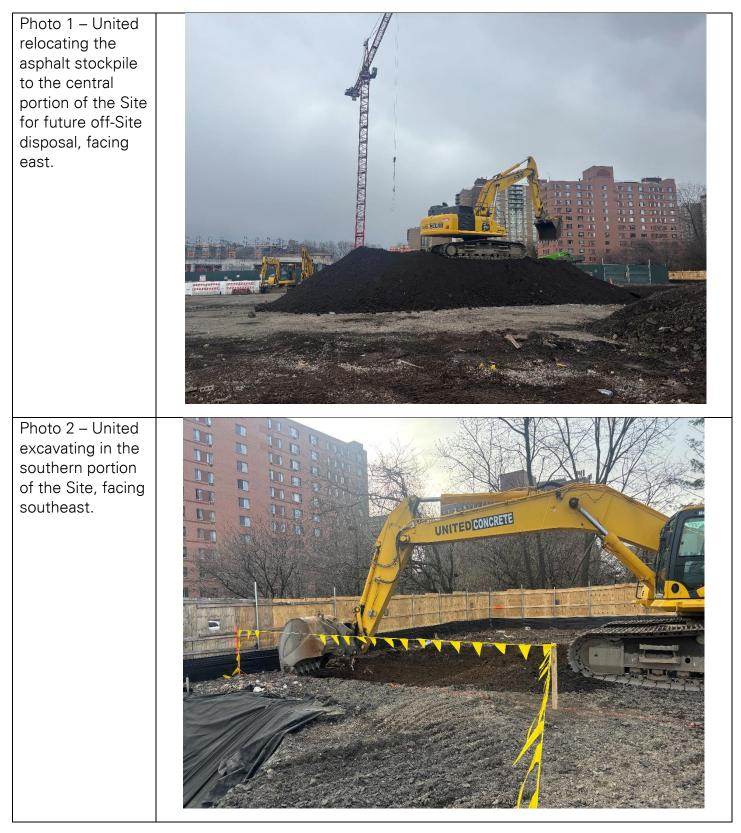

Photo 3 – United removing asphalt pavement in the southeastern portion of the Site for future off-Site disposal, facing east.

Photo 4 – View of stockpile ST-1 covered with polyethylene sheeting, staged in the southern portion of the Site for future off-Site disposal, facing southeast.