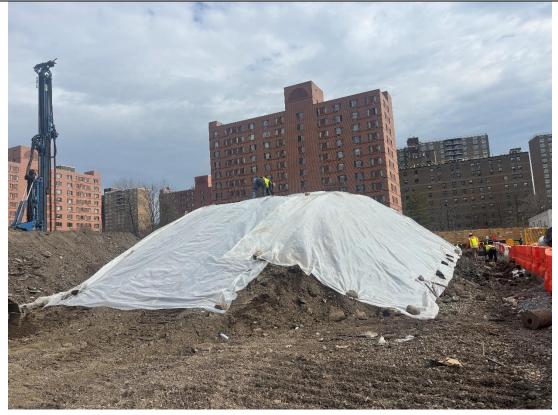

# LANGAN

Photo 3 – United relocating the temporary electric lines to the sidewalk north of the BCP Site boundary, facing east.

Photo 4 – United covering stockpile ST-1 at the end of the day, facing south.