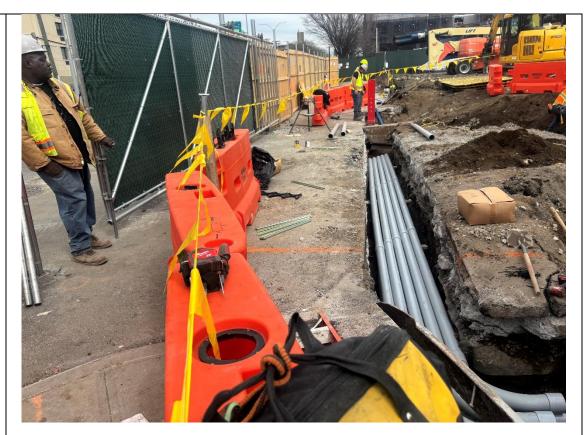

# LANGAN

Photo 3 – United relocating the temporary electric lines to the sidewalk north of the BCP Site boundary, facing east.

Photo 4 – United covering stockpile ST-1 at the end of the day, facing south.