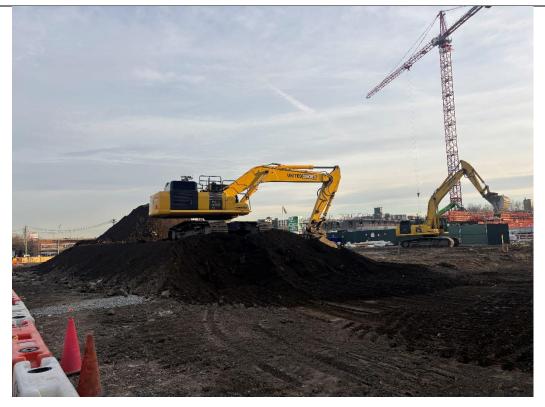

# **Photo Log**

Photo 1 – United relocating stockpile ST-1 to the western portion of the Site, facing northeast.

Photo 2 – United excavating in the southwestern portion of the Site, facing west.