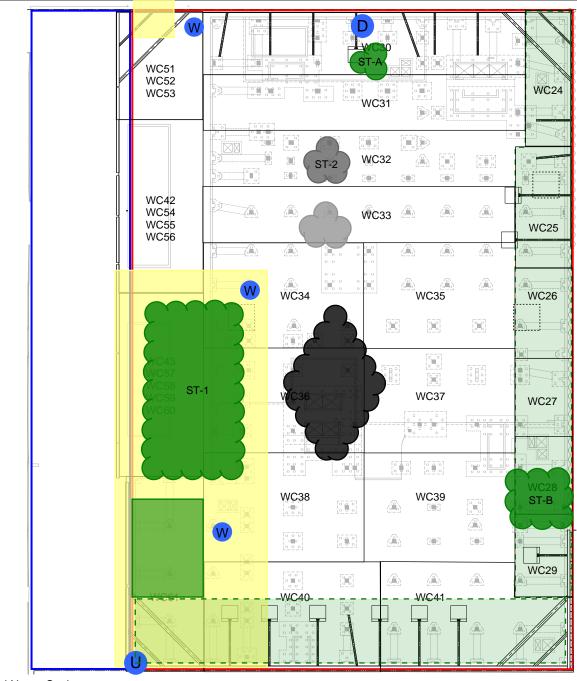

### **BCP Site Activities**

- Langan provided oversight during implementation of the 1 May 2024 RAWP.
- United Concrete (United) relocated stockpile ST-1 in the southwestern portion of the Site to the central portion of the Site.
- United excavated an approximately 65-foot-long by 40-foot-wide area between 2 feet below ground surface (bgs) to 3 feet bgs in disposal grids WC61AB in the southwestern portion of the Site. No staining, odors, or elevated PID readings were observed during excavation. All excavated material was added to stockpile ST-1 in the eastern portion of the Site for future off-Site disposal. Stockpile ST-1 was covered with polyethylene sheeting at the end of the day.
- United relocated the temporary electric lines in the northwestern portion of the Site to the sidewalk north of the BCP Site boundary.

# SITE MAP

Approximate and Not to Scale

## **LEGEND**

12074 Flatlands Avenue Site Boundary (BCP Site No. C224353)

Lot 100 Site Boundary (NYCOER Site No. 25TMP1084K)

Disposal Grids

**RAWP Hotspot Areas** 

Excavation Completed Today

Excavation Previously Completed

Surficial Asphalt/Concrete Removed Today

Work Zone Air Monitoring Station

Downwind Perimeter Air Monitoring

Upwind Perimeter Air Monitoring Station

Work Area

Soil Stockpile

Clean Stone Stockpile

Asphalt Stockpile

Concrete Stockpile

## **NOTES**

- 1. Basemap from the "Support of Excavation Plan" drawing prepared by Langan dated 3/3/2025.
- 2. Waste characterization grids are shown as presented in the Draft Disposal Map prepared by Clean Earth.
- 3. ST-A (previously referred to ST-3) contains non-hazardous material previously excavated from WC30D for the construction of the former truck wash associated with the adjacent BCP Site.
- 4. ST-B (previously referred to as ST-9) contains non-hazardous material excavated from disposal grids WC20, WC21, WC26, and WC27 and was previously used as a construction ramp for the adjacent BCP Site.
- Stockpile ST-1 contains non-hazardous material excavated from disposal grids WC40AB, WC41AB, WC61AB in the southern portion of the Site for future off-Site disposal to Clean Earth Carteret.
   Stockpile ST-2 contains imported 1.5-inch clean stone from Braen Stone of Sparta in Lafayette, NJ.