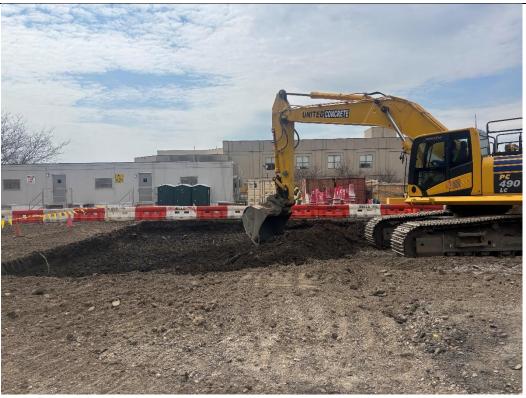

# **Photo Log**

Photo 1 – United relocating stockpile ST-1 to the western portion of the Site, facing northeast.

Photo 2 – United excavating in the southwestern portion of the Site, facing west.