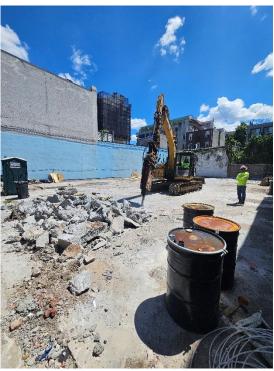

# Site Photographs:

Photo 1: View of concrete slab removal, facing south.

Photo 2: View of C&D stockpile, facing south.