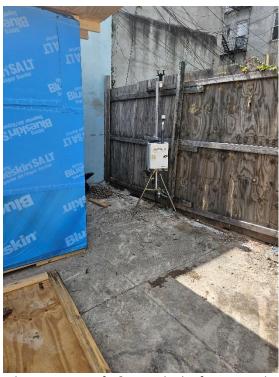

### CAMP Activities:

Air monitoring during ground-intrusive activities was performed at one upwind and one
downwind location during ground intrusive work from 11:00 am to 3:30 pm. No 15-minute
average concentration of volatiles organic compounds (VOCs) or particulate 15-minute average
concentration of matter smaller than 10 microns in diameter (PM10) exceeded the action levels.
No visible dust was observed leaving the site perimeter.