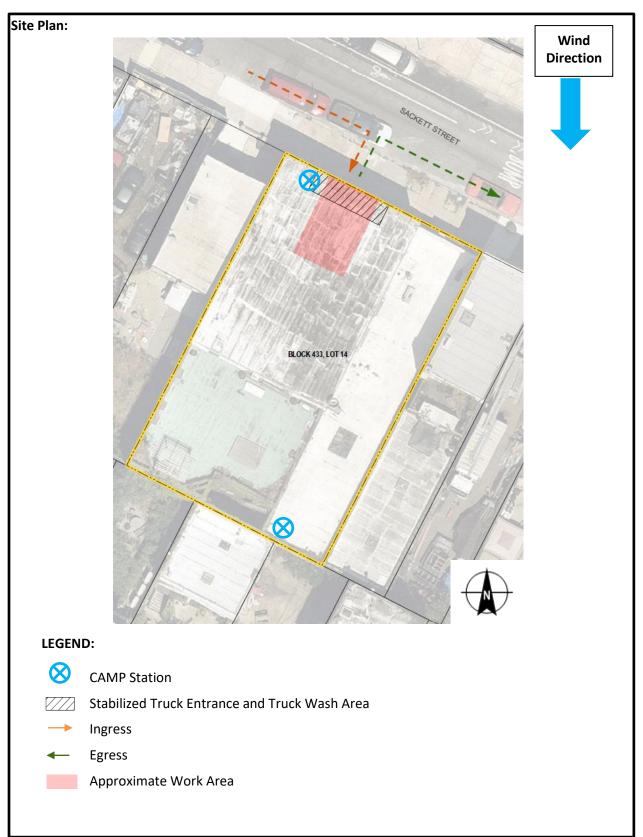

### CAMP Activities:

Air monitoring during ground-intrusive activities was performed at one upwind and one
downwind location during ground intrusive work from 11:00 am to 3:30 pm. No 15-minute
average concentration of volatiles organic compounds (VOCs) or particulate 15-minute average
concentration of matter smaller than 10 microns in diameter (PM10) exceeded the action levels.
No visible dust was observed leaving the site perimeter.