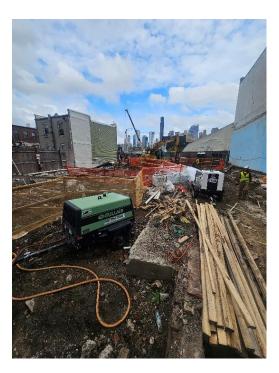

### Site Photographs:

*Photo 1: View of excavation in the Northern portion of the site, facing West.* 

Photo 2: View of Site conditions at shift end, facing North.