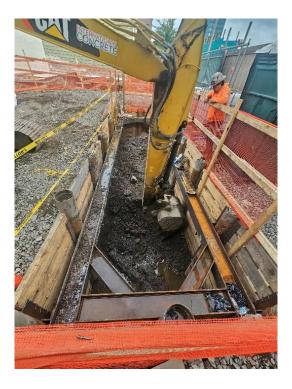

### Site Photographs:

*Photo 1: View of excavation in the Northern portion of the site, facing West.* 

Photo 2: View of Site conditions at shift end, facing North.

### Daily Observations:

- Contractor (Blue Sky) continued soil excavation in the northern portion of the Site.
- Contractor (Blue Sky) conducted dewatering in the central portion of the Site.
- Contractor (Blue Sky) welded steel beams to pilings in the northern portion of the site.
- Monica Pula from WSP, arrived on-Site to document field activities on behalf of the NYSDEC. No complaints were noted.
- Daily vibration monitoring data appended to this report.