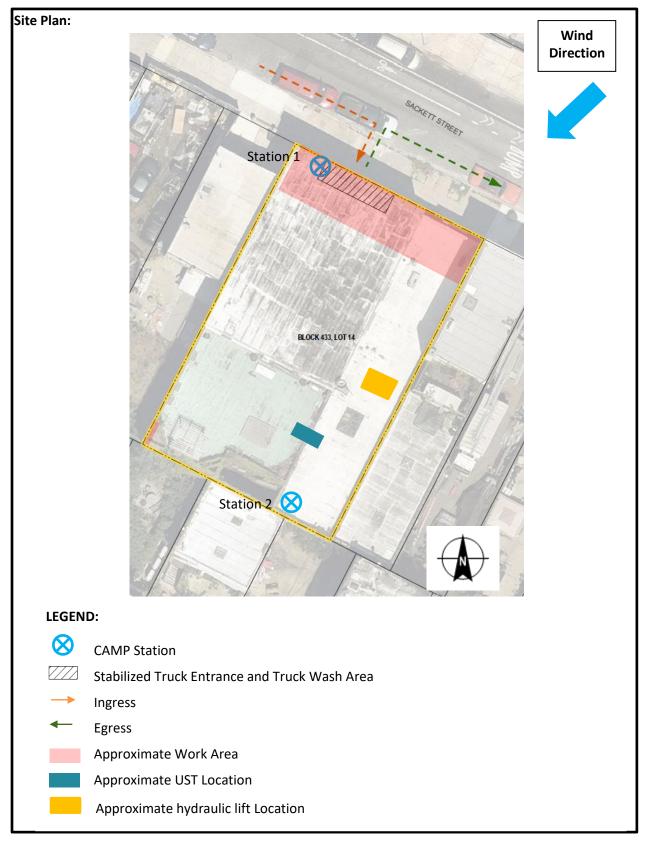

#### CAMP Activities:

- Air monitoring during ground-intrusive activities was performed at one upwind and one downwind location during ground intrusive work from 7:00 am to 3:15 pm.
- No 15-minute average concentration of volatiles organic compounds (VOCs) or particulate 15minute average concentration of matter smaller than 10 microns in diameter (PM10) exceeded the action levels. No visible dust was observed leaving the site perimeter.

#### Air Monitoring Log

Date: 2024-10-01

| Personnel :      | G. Poulton       |
|------------------|------------------|
| Weather :        | Overcast         |
| Humidity :       | 66%              |
| Wind Direction : | NE to SW, 16 mph |

Particulate Background (ug/m3) : 2.754 PID Background (ppm) : 0.0

Action Levels :Downwind perimeter of work area above background levelsPID (ppm) :≥ 5 ppm for the 15-min averageDust (ug/m3) : ≥ 150 for the 15-min average

| Minute of<br>Time | Avg. PM10 (Station1) | Avg. PM10 (Station2) | Avg. VOC(Station1) | Avg. VOC(Station2) | Odors | Notes<br>Activities/Additional<br>Monitoring |
|-------------------|----------------------|----------------------|--------------------|--------------------|-------|----------------------------------------------|
| 07:00             | 7.127                | 2.754                | 0.0                | 0.0                |       |                                              |
| 07:15             | 4.652                | 3.158                | 0.0                | 0.4                |       |                                              |
| 07:30             | 4.955                | 1.894                | 0.0                | 0.2                |       |                                              |
| 07:45             | 4.389                | 3.335                | 0.0                | 0.1                |       |                                              |
| 08:00             | 4.544                | 3.702                | 0.1                | 0.1                |       |                                              |
| 08:15             | 4.542                | 3.563                | 0.0                | 0.0                |       |                                              |
| 08:30             | 4.055                | 4.762                | 0.0                | 0.2                |       |                                              |
| 08:45             | 3.592                | 3.670                | 0.0                | 0.0                |       |                                              |
| 09:00             | 4.407                | 5.661                | 0.0                | 0.0                |       |                                              |
| 09:15             | 3.989                | 7.355                | 0.0                | 0.0                |       |                                              |
| 09:30             | 3.782                | 3.821                | 0.0                | 0.1                |       |                                              |
| 09:45             | 2.568                | 2.800                | 0.0                | 0.0                |       |                                              |
| 10:00             | 2.372                | 3.072                | 0.0                | 0.1                |       |                                              |
| 10:15             | 3.316                | 2.698                | 0.0                | 0.0                |       |                                              |
| 10:30             | 2.512                | 1.960                | 0.0                | 0.0                |       |                                              |
| 10:45             | 3.042                | 2.084                | 0.0                | 0.0                |       |                                              |

#### Air Monitoring Log

| Minute of Time | Avg. PM10 (Station1) | Avg. PM10 (Station2) | Avg. VOC(Station1) | Avg. VOC(Station2) | Odors | Notes<br>Activities/Additional<br>Monitoring |
|----------------|----------------------|----------------------|--------------------|--------------------|-------|----------------------------------------------|
| 11:00          | 3.728                | 4.446                | 0.0                | 0.0                |       |                                              |
| 11:15          | 2.958                | 3.346                | 0.0                | 0.0                |       |                                              |
| 11:30          | 2.476                | 3.111                | 0.0                | 0.0                |       |                                              |
| 11:45          | 2.159                | 3.625                | 0.0                | 0.0                |       |                                              |
| 12:00          | 2.552                | 5.423                | 0.0                | 0.0                |       |                                              |
| 12:15          | 1.989                | 3.946                | 0.0                | 0.0                |       |                                              |
| 12:30          | 3.041                | 3.960                | 0.0                | 0.0                |       |                                              |
| 12:45          | 2.947                | 4.140                | 0.0                | 0.0                |       |                                              |
| 13:00          | 3.681                | 5.267                | 0.0                | 0.0                |       |                                              |
| 13:15          | 4.363                | 6.356                | 0.0                | 0.0                |       |                                              |
| 13:30          | 3.093                | 5.213                | 0.0                | 0.0                |       |                                              |
| 13:45          | 2.641                | 4.269                | 0.0                | 0.0                |       |                                              |
| 14:00          | 2.986                | 4.589                | 0.0                | 0.0                |       |                                              |
| 14:15          | 5.763                | 5.620                | 0.0                | 0.0                |       |                                              |
| 14:30          | 3.778                | 5.717                | 0.0                | 0.0                |       |                                              |
| 14:45          | 7.133                | 5.865                | 0.0                | 0.0                |       |                                              |
| 15:00          | 6.026                | 5.978                | 0.0                | 0.0                |       |                                              |
| 15:15          | 4.492                | 11.554               | 0.0                | 0.0                |       |                                              |