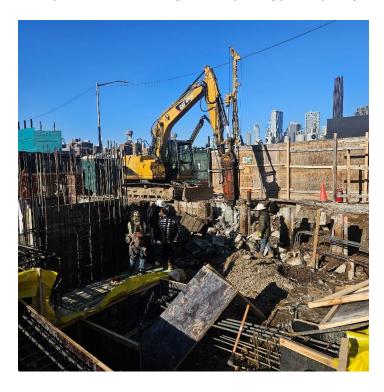

#### Activities Planned for Coming Week:

- Contractor (Blue Sky) will continue footing installation.
- Contractor (Blue Sky) will prepare foundation elements.

*Photo 1: View of contractor installing rebar in footing forms, facing Southeast.* 