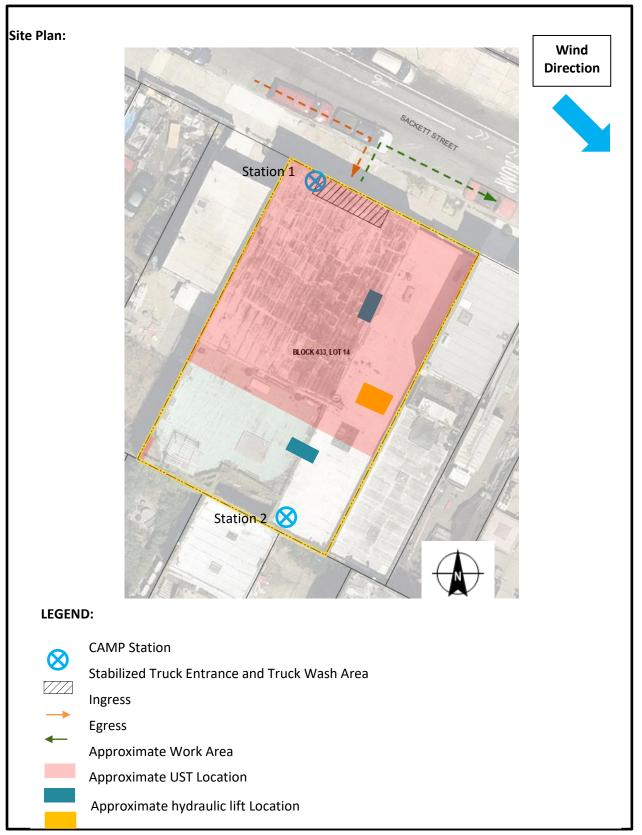

#### CAMP Activities:

- Air monitoring during ground-intrusive activities was performed at one upwind and one downwind location during ground intrusive work from 7:00 am to 3:15 pm.
- No 15-minute average concentration of volatiles organic compounds (VOCs) or particulate 15minute average concentration of matter smaller than 10 microns in diameter (PM10) exceeded the action levels. No visible dust was observed leaving the site perimeter.

Action Levels :Downwind perimeter of work area above background levelsPID (ppm) :≥ 5 ppm for the 15-min averageDust (ug/m3) : ≥ 150 for the 15-min average

| Minute of<br>Time | Avg. PM10 (Station1) | Avg. PM10 (Station2) | Avg. VOC(Station1) | Avg. VOC(Station2) | Odors | Notes<br>Activities/Additional<br>Monitoring |
|-------------------|----------------------|----------------------|--------------------|--------------------|-------|----------------------------------------------|
| 07:00             | 20.082               | 30.364               | 0.0                | 0.1                |       |                                              |
| 07:15             | 15.841               | 25.430               | 0.0                | 0.0                |       |                                              |
| 07:30             | 15.941               | 22.635               | 0.0                | 0.0                |       |                                              |
| 07:45             | 14.765               | 21.077               | 0.0                | 0.0                |       |                                              |
| 08:00             | 15.052               | 21.064               | 0.0                | 0.0                |       |                                              |
| 08:15             | 16.084               | 19.375               | 0.0                | 0.0                |       |                                              |
| 08:30             | 15.169               | 18.334               | 0.0                | 0.0                |       |                                              |
| 08:45             | 15.764               | 18.088               | 0.0                | 0.0                |       |                                              |
| 09:00             | 16.766               | 18.472               | 0.0                | 0.0                |       |                                              |
| 09:15             | 23.943               | 16.998               | 0.1                | 0.0                |       |                                              |
| 09:30             | 15.206               | 16.216               | 0.0                | 0.0                |       |                                              |
| 09:45             | 14.126               | 15.031               | 0.0                | 0.0                |       |                                              |
| 10:00             | 10.687               | 13.654               | 0.0                | 0.0                |       |                                              |
| 10:15             | 11.752               | 9.941                | 0.0                | 0.0                |       |                                              |
| 10:30             | 29.601               | 9.811                | 0.1                | 0.0                |       |                                              |
| 10:45             | 16.691               | 7.953                | 0.0                | 0.0                |       |                                              |