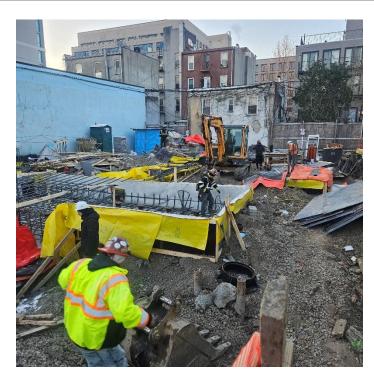

| 29 Loads       | <u>580 CY</u> |  |  |

\*Note, 1 truck estimated at 20 cubic yards. Final tonnages will be presented in the FER.

### Samples Collected:

None

#### CAMP Activities:

- Air monitoring during ground-intrusive activities was performed at one upwind and one downwind location during ground intrusive work from 7:00 am to 3:15 pm.
- No 15-minute average concentration of volatiles organic compounds (VOCs) or particulate 15minute average concentration of matter smaller than 10 microns in diameter (PM10) exceeded the action levels. No visible dust was observed leaving the site perimeter.

#### Activities Planned for Coming Week:

- Contractor (Blue Sky) will continue footing installation.
- Contractor (Blue Sky) will prepare foundation elements.





*Photo 1: View of contractor installing rebar in footing forms, facing Southeast.* 



Photo 2: View of contractor chipping concrete slab, facing Northwest.





#### 558 Sackett Street, Brooklyn NY

#### Air Monitoring Log

#### Date: 2025-01-24

| Personnel :      |  |
|------------------|--|
| Weather :        |  |
| Humidity :       |  |
| Wind Direction : |  |

Particulate Background (ug/m3) : \_\_\_\_\_ PID Background (ppm) : \_\_\_\_\_

Action Levels :Downwind perimeter of work area above background levelsPID (ppm) :≥ 5 ppm for the 15-min averageDust (ug/m3) : ≥ 150 for the 15-min average

| Minute of<br>Time | Avg. PM10 (Station1) | Avg. PM10 (Station2) | Avg. VOC(Station1) | Avg. VOC(Station2) | Odors | Notes<br>Activities/Additional<br>Monitoring |
|-------------------|--------