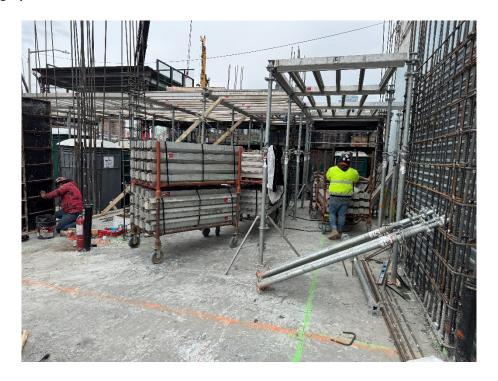

# Site Photographs:

Photo 1: View of contractor constructing scaffolding, facing north.

Photo 2: View of contractor installing rebar for superstructure, facing Northwest.