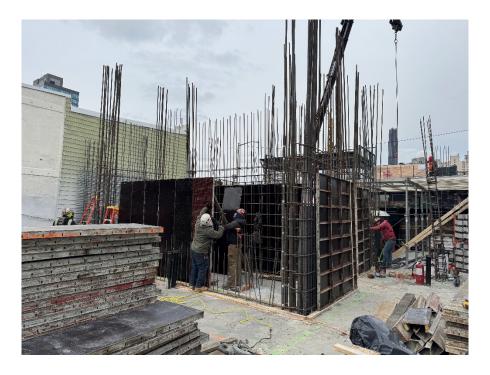

# Site Photographs:

Photo 1: View of contractor constructing scaffolding, facing north.

Photo 2: View of contractor installing rebar for superstructure, facing Northwest.