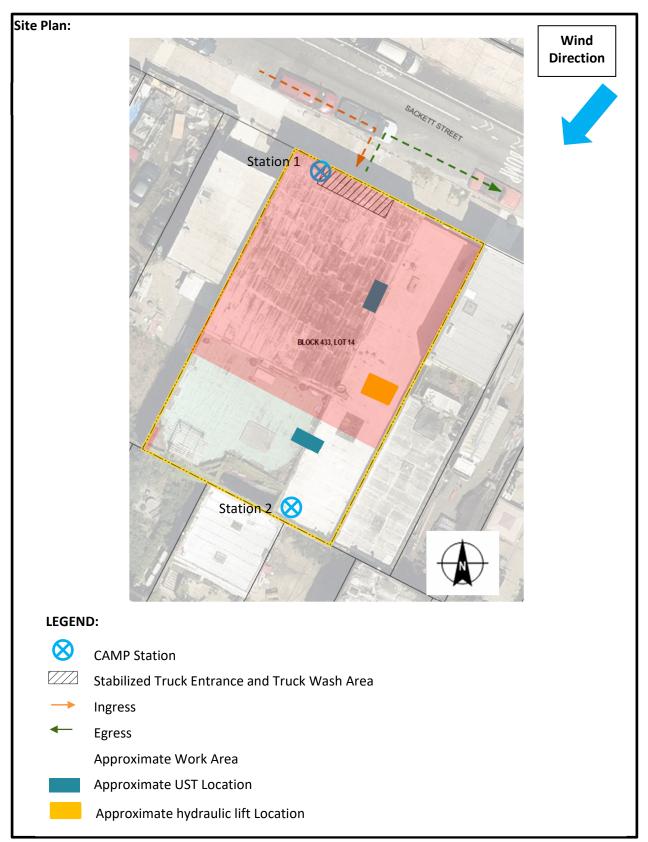

#### **CAMP Activities:**

- Air monitoring during ground-intrusive activities was performed at one upwind and one downwind location during ground intrusive work from 7:00 am to 2:15 pm.
- No 15-minute average concentration of volatiles organic compounds (VOCs) or particulate 15-minute average concentration of matter smaller than 10 microns in diameter (PM10) exceeded the action levels. No visible dust was observed leaving the site perimeter.

Action Levels : <u>Downwind perimeter of work area above background levels</u>

PID (ppm): > 5 ppm for the 15-min average Dust (ug/m3): > 150 for the 15-min average

| Minute of<br>Time | Avg. PM10 (Station1) | Avg. PM10 (Station2) | Avg. VOC(Station1) | Avg. VOC(Station2) | Odors | Notes<br>Activities/Additional<br>Monitoring |
|-------------------|----------------------|----------------------|--------------------|--------------------|-------|----------------------------------------------|
| 07:15             | 17.438               | 8.761                | 0.0                | 0.0                |       |                                              |
| 07:30             | 6.702                | 8.473                | 0.0                | 0.0                |       |                                              |
| 07:45             | 6.718                | 13.506               | 0.0                | 0.0                |       |                                              |
| 08:00             | 8.279                | 7.460                | 0.0                | 0.0                |       |                                              |
| 08:15             | 10.891               | 4.366                | 0.0                | 0.0                |       |                                              |
| 08:30             | 12.702               | 5.715                | 0.0                | 0.0                |       |                                              |
| 08:45             | 7.046                | 4.059                | 0.0                | 0.0                |       |                                              |
| 09:00             | 7.861                | 4.892                | 0.0                | 0.0                |       |                                              |
| 09:15             | 5.901                | 4.858                | 0.1                | 0.0                |       |                                              |
| 09:30             | 7.648                | 5.653                | 0.0                | 0.0                |       |                                              |
| 09:45             | 7.920                | 6.806                | 0.0                | 0.0                |       |                                              |
| 10:00             | 8.778                | 5.448                | 0.0                | 0.0                |       |                                              |
| 10:15             | 6.579                | 5.038                | 0.0                | 0.0                |       |                                              |
| 10:30             | 6.449                | 4.652                | 0.0                | 0.0                |       |                                              |
| 10:45             | 6.455                | 5.333                | 0.0                | 0.1                |       |                                              |