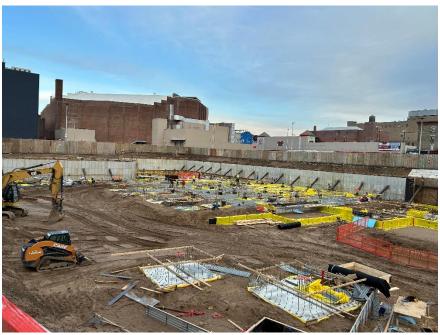

# Site Photographs:

Photo 1: View of site conditions in Lot 53, facing east.

Photo 2: View of site conditions in Lot 14, facing northwest.

### Daily Observations:

- Contractor (International Concrete) continued support of excavation (SOE) and foundation installation within Lot 14 and Lot 53.
- Contractor (International Concrete) continued breaking up concrete in the northwestern region of Lot 53 and stockpiling for disposal.
- Contractor (International Concrete) continued footing and subgrade preparation in Lots 14 and
   53.