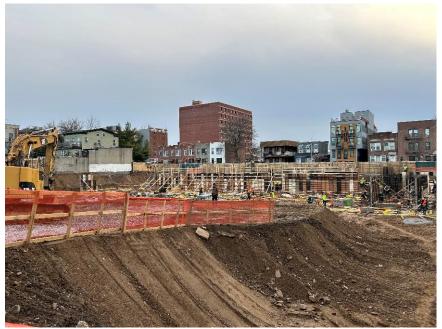

# Site Photographs:

Photo 1: View of site conditions in Lot 53, facing east.

Photo 2: View of site conditions in Lot 14, facing northwest.

### Daily Observations:

- Contractor (International Concrete) continued support of excavation (SOE) and foundation installation within Lot 14 and Lot 53.
- Contractor (International Concrete) continued breaking up concrete in the northwestern region of Lot 53 and stockpiling for disposal.
- Contractor (International Concrete) continued footing and subgrade preparation in Lots 14 and
   53.