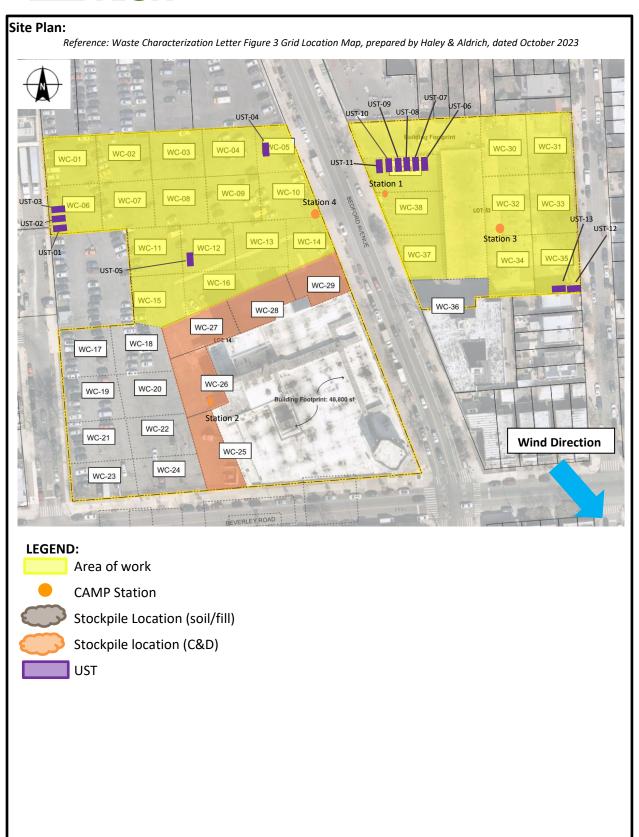

#### **CAMP Activities:**

 Air monitoring during ground-intrusive activities was performed at four locations during ground intrusive between 7:15 am to 12:00 pm. No 15-minute average concentration of volatiles organic compounds (VOCs) or particulate 15-minute average concentration of matter smaller than 10 microns in diameter (PM10) exceeded the action levels. No visible dust was observed leaving the site perimeter.

### Air Monitoring Log

Date: 2024-03-29

Personnel: E. Nunez

Weather: Cloudy
Humidity: 58%

Wind Direction: NW to SE, 13 mph

Particulate Background (ug/m3): 4.882

PID Background (ppm) : 0.0

Action Levels : <u>Downwind perimeter of work area above background levels</u>

PID (ppm): > 5 ppm for the 15-min average Dust (ug/m3): > 150 for the 15-min average

| Minute of<br>Time | Avg. PM10<br>(Station1) | Avg. PM10<br>(Station2) | Avg. PM10<br>(Station3) | Avg. PM10<br>(Station4) | Avg.<br>VOC(Station1) | Avg.<br>VOC(Station2) | Avg.<br>VOC(Station3) | Avg.<br>VOC(Station4) | Odors | Notes<br>Activities/<br>Additional<br>Monitoring |
|-------------------|-------------------------|-------------------------|-------------------------|-------------------------|-----------------------|-----------------------|-----------------------|-----------------------|-------|--------------------------------------------------|
| 07:15             | 6.583                   | 4.091                   | 9.800                   | 4.882                   | 0.0                   | 0.0                   | 0.0                   | 0.0                   |       |                                                  |
| 07:30             | 6.921                   | 4.520                   | 9.490                   | 4.997                   | 0.0                   | 0.0                   | 0.0                   | 0.0                   |       |                                                  |
| 07:45             | 7.125                   | 5.154                   | 6.218                   | 5.337                   | 0.0                   | 0.0                   | 0.0                   | 0.0                   |       |                                                  |
| 08:00             | 7.538                   | 7.572                   | 7.129                   | 6.112                   | 0.0                   | 0.0                   | 0.0                   | 0.0                   |       |                                                  |
| 08:15             | 8.433                   | 14.446                  | 7.592                   | 6.890                   | 0.0                   | 0.0                   | 0.0                   | 0.0                   |       |                                                  |
| 08:30             | 8.779                   | 9.138                   | 7.868                   | 7.441                   | 0.0                   | 0.0                   | 0.0                   | 0.0                   |       |                                                  |
| 08:45             | 8.927                   | 6.867                   | 7.553                   | 6.668                   | 0.0                   | 0.0                   | 0.0                   | 0.0                   |       |                                                  |
| 09:00             | 8.909                   | 6.383                   | 7.474                   | 5.908                   | 0.0                   | 0.0                   | 0.0                   | 0.0                   |       |                                                  |
| 09:15             | 8.997                   | 5.900                   | 7.115                   | 6.024                   | 0.0                   | 0.0                   | 0.0                   | 0.0                   |       |                                                  |
| 09:30             | 8.415                   | 6.482                   | 5.946                   | 5.707                   | 0.0                   | 0.0                   | 0.0                   | 0.0                   |       |                                                  |
| 09:45             | 8.159                   | 5.876                   | 8.185                   | 5.172                   | 0.0                   | 0.0                   | 0.0                   | 0.0                   |       |                                                  |
| 10:00             | 7.322                   | 5.034                   | 6.644                   | 5.070                   | 0.0                   | 0.0                   | 0.0                   | 0.0                   |       |                                                  |
| 10:15             | 10.155                  | 5.147                   | 7.560                   | 4.851                   | 0.0                   | 0.0                   | 0.0                   | 0.0                   |       |                                                  |
| 10:30             | 9.455                   | 4.517                   | 6.080                   | 4.853                   | 0.0                   | 0.0                   | 0.0                   | 0.0                   |       |                                                  |
| 10:45             | 9.708                   | 4.212                   | 7.881                   | 4.416                   | 0.0                   | 0.0                   | 0.0                   | 0.0                   |       |                                                  |

## Air Monitoring Log

| Minute of<br>Time | Avg. PM10<br>(Station1) | Avg. PM10<br>(Station2) | Avg. PM10<br>(Station3) | Avg. PM10<br>(Station4) | Avg.<br>VOC(Station1) | Avg.<br>VOC(Station2) | Avg.<br>VOC(Station3) | Avg.<br>VOC(Station4) | Odors | Notes<br>Activities/<br>Additional<br>Monitoring |
|-------------------|-------------------------|-------------------------|-------------------------|-------------------------|-----------------------|-----------------------|-----------------------|-----------------------|-------|--------------------------------------------------|
| 11:00             | 8.856                   | 4.897                   | 7.265                   | 4.3                     | 0.0                   | 0.0                   | 0.0                   | 0.0                   |       |                                                  |
| 11:15             | 7.751                   | 5.076                   | 8.221                   | 5.1                     | 0.0                   | 0.0                   | 0.0                   | 0.0                   |       |                                                  |
| 11:30             | 8.986                   | 3.895                   | 6.651                   | 4.6                     | 0.0                   | 0.0                   | 0.0                   | 0.0                   |       |                                                  |
| 11:45             | 8.487                   | 3.741                   | 6.070                   | 4.9                     | 0.0                   | 0.0                   | 0.0                   | 0.0                   |       |                                                  |
| 12:00             |                         | 3.849                   |                         |                         |                       | 0.0                   |                       |                       |       |                                                  |