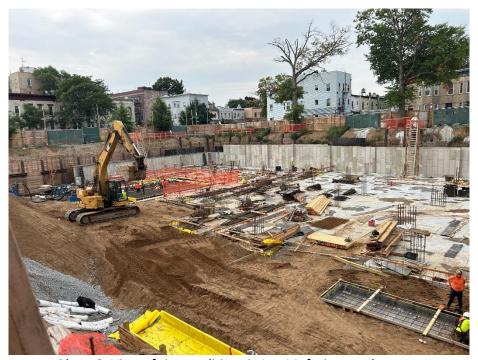

## Site Photographs:

Photo 1: View of footing preparation in Lot 53, facing north.

Photo 2: View of site conditions in Lot 14, facing southwest.

### Daily Observations:

- Contractor (International Concrete) continued support of excavation (SOE) and foundation installation within Lots 14 and Lot 53.
- Contractor (International Concrete) continued footing and subgrade preparation in Lots 14 and 53.