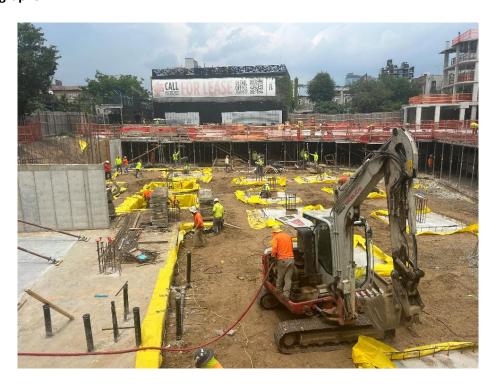

## Site Photographs:

Photo 1: View of footing preparation in Lot 53, facing north.

Photo 2: View of site conditions in Lot 14, facing southwest.

### Daily Observations:

- Contractor (International Concrete) continued support of excavation (SOE) and foundation installation within Lots 14 and Lot 53.
- Contractor (International Concrete) continued footing and subgrade preparation in Lots 14 and 53.