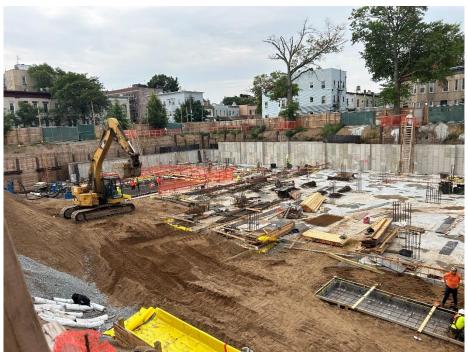

## Daily Observations:

- Contractor (International Concrete) continued installation of foundation elements within Lots 14 and Lot 53.
- Contractor (International Concrete) imported #57 stone from Tilcon of Mount Hope Quarry in Wharton, NJ.

| 0 | Contractor (International Concrete) will continue footing and subgrade preparation in |
|---|---------------------------------------------------------------------------------------|
|   | Lots 14 and 53.                                                                       |
|   |                                                                                       |

Photo 1: View of footing preparation in Lot 53, facing east.

Photo 2: View of site conditions in Lot 14, facing southwest.