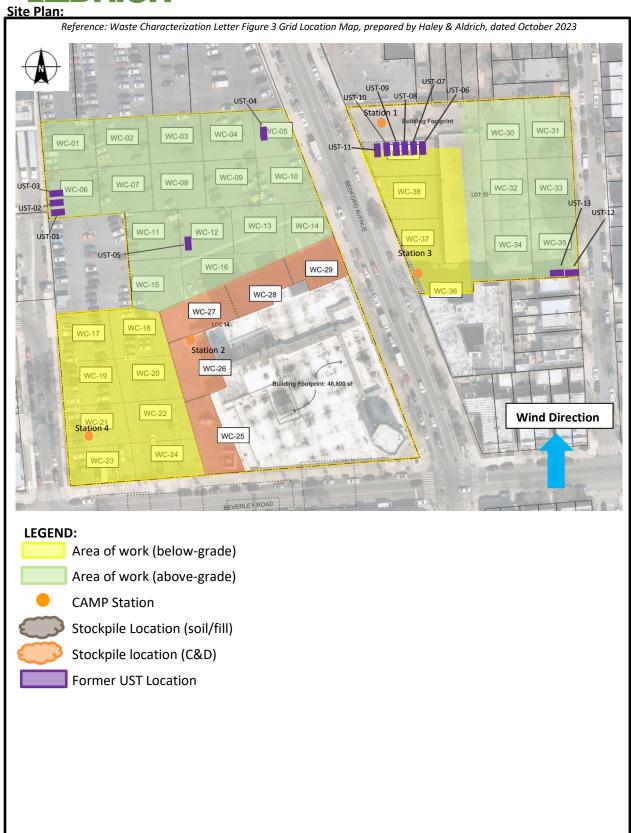

### Injection Tracking:

- ZVI injections were completed on February 1, 2024, in Lot 14.
- ISCO injections were completed on February 12, 2024, in Lot 53.

## **CAMP Activities:**

- Air monitoring during ground-intrusive activities was performed at four locations between 8:30 am to 5:30 pm.
- No 15-minute average concentration of volatiles organic compounds (VOCs) or particulate 15-minute average concentration of matter smaller than 10 microns in diameter (PM10) exceeded the action levels. No visible dust was observed leaving the site perimeter.

### Air Monitoring Log

Date: 2024-07-30

Personnel: C. Jackson

Weather: Sunny
Humidity: 80%

Wind Direction : S to N, 9 mph

Particulate Background (ug/m3): 18.753

PID Background (ppm) : 0.0

Action Levels : <u>Downwind perimeter of work area above background levels</u>