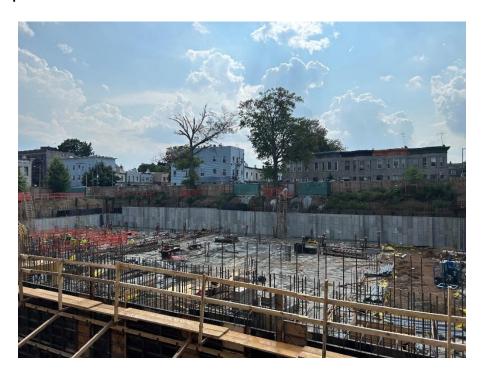

# Site Photographs:

Photo 1: View of site conditions in Lot 14, facing southwest.

Photo 2: View of groundwater sampling setup at monitoring well PR-MW-04, facing west.