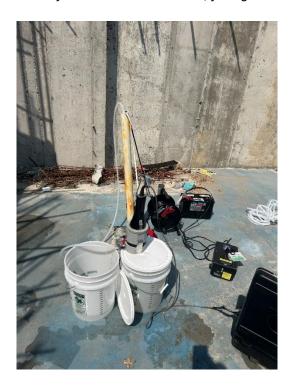

# Site Photographs:

Photo 1: View of site conditions in Lot 14, facing southwest.

Photo 2: View of groundwater sampling setup at monitoring well PR-MW-04, facing west.