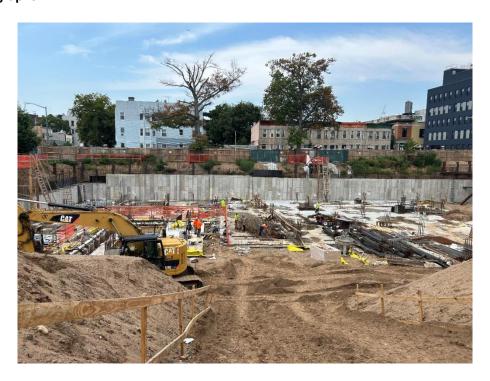

# Site Photographs:

Photo 1: View of site conditions in Lot 14, facing west.

Photo 2: View of site conditions in Lot 14, facing west.

#### Daily Observations:

• Contractor (International Concrete) continued installation of foundation elements within Lots 14 and Lot 53.