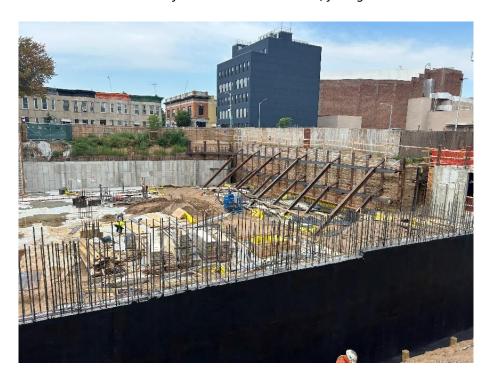

# Site Photographs:

Photo 1: View of site conditions in Lot 14, facing west.

Photo 2: View of site conditions in Lot 14, facing west.

#### Daily Observations:

• Contractor (International Concrete) continued installation of foundation elements within Lots 14 and Lot 53.