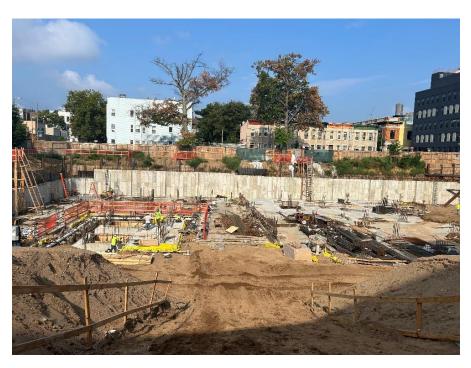

## Site Photographs:

Photo 1: View of site conditions in Lot 14, facing west.

Photo 2: View of site conditions in Lot 14, facing north.