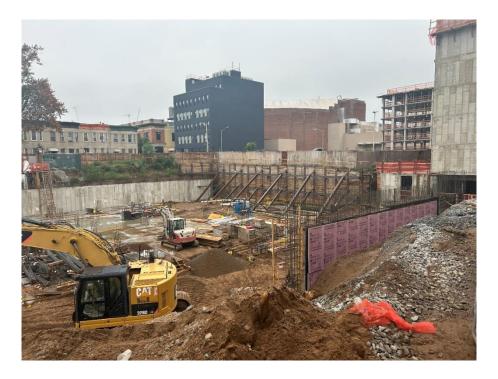

# Site Photographs:

Photo 1: View of site conditions in Lot 14, facing northwest.

Photo 2: View of site conditions in Lot 14, facing north.

#### Daily Observations:

• Contractor (International Concrete) continued installation of foundation elements within Lots 14 and Lot 53.