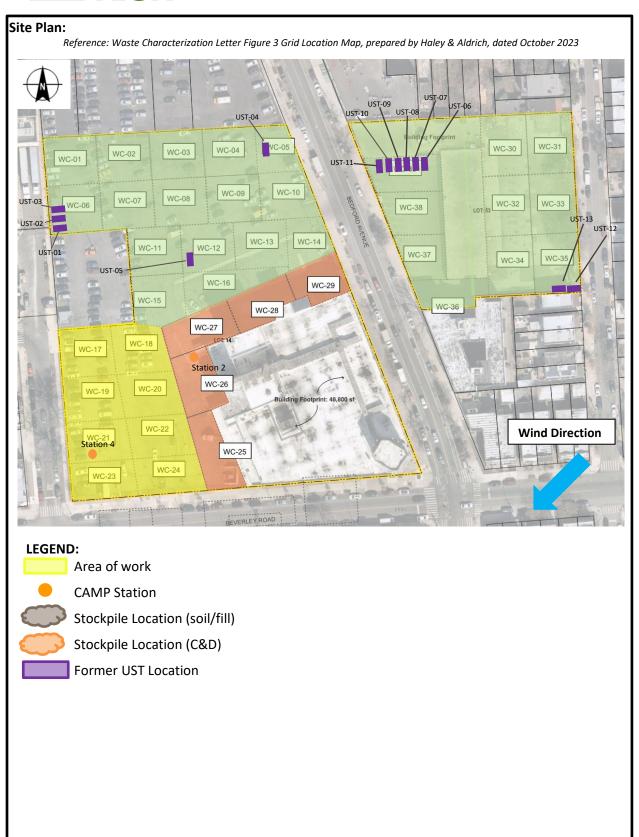

#### **CAMP Activities:**

- Due to rain, visual and olfactory monitoring was conducted from 7:00 am to 10:00 am. No visible dust was observed leaving the site perimeter.
- Air monitoring during ground-intrusive activities was performed at four locations during ground

| intrusive work from 10:00 am to 2:00 pm. No 15-minute average concentration of volatile organic compounds (VOCs) or particulate 15-minute average concentration of matter smalle than 10 microns in diameter (PM10) exceeded the action levels. No visible dust was observed leaving the site perimeter. |
|----------------------------------------------------------------------------------------------------------------------------------------------------------------------------------------------------------------------------------------------------------------------------------------------------------|
| ctivities Planned for Coming Week: <ul> <li>Contractor (International Concrete) will continue footing and subgrade preparation in Lots 14 and 53.</li> </ul>                                                                                                                                             |
|                                                                                                                                                                                                                                                                                                          |
|                                                                                                                                                                                                                                                                                                          |
|                                                                                                                                                                                                                                                                                                          |
|                                                                                                                                                                                                                                                                                                          |
|                                                                                                                                                                                                                                                                                                          |
|                                                                                                                                                                                                                                                                                                          |
|                                                                                                                                                                                                                                                                                                          |
|                                                                                                                                                                                                                                                                                                          |