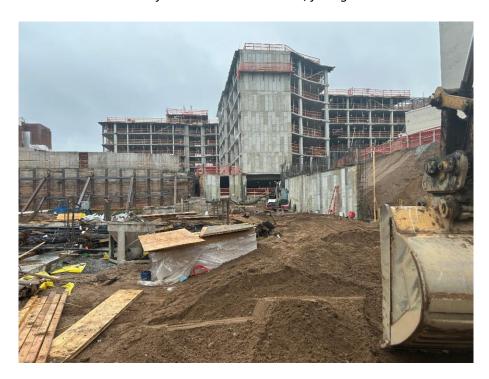

# Site Photographs:

Photo 1: View of site conditions in Lot 14, facing northwest.

Photo 2: View of site conditions in Lot 14, facing north.

#### Daily Observations:

• Contractor (International Concrete) continued installation of foundation elements within Lots 14 and Lot 53.