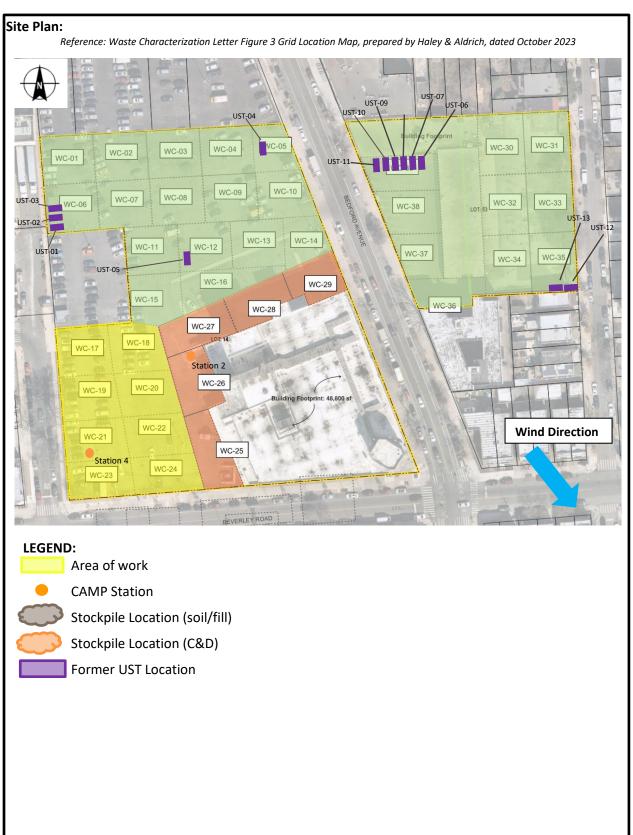

## **CAMP Activities:**

| • | Air monitoring during ground-intrusive activities was performed at two locations during ground |
|---|------------------------------------------------------------------------------------------------|
|   | intrusive work from 8:45 am to 2:00 pm. No 15-minute average concentration of volatiles        |
|   | organic compounds (VOCs) or particulate 15-minute average concentration of matter smaller      |
|   | than 10 microns in diameter (PM10) exceeded the action levels. No visible dust was observed    |
|   | leaving the site perimeter.                                                                    |
|   |                                                                                                |

### Air Monitoring Log

Date: 2024-08-26

Personnel : E. Nunez

Weather: Sunny 71%

Wind Direction : NW to SE, 4 mph

Particulate Background (ug/m3) : 32.670

PID Background (ppm): 0.0

Action Levels : <u>Downwind perimeter of work area above background levels</u>