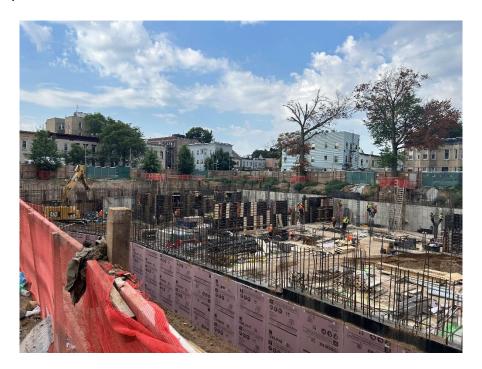

# Site Photographs:

Photo 1: View of site conditions in Lot 14, facing northwest.

Photo 2: View of site conditions in Lot 14, facing northwest.

## Daily Observations:

• Contractor (International Concrete) continued installation of foundation elements within Lots 14 and Lot 53.