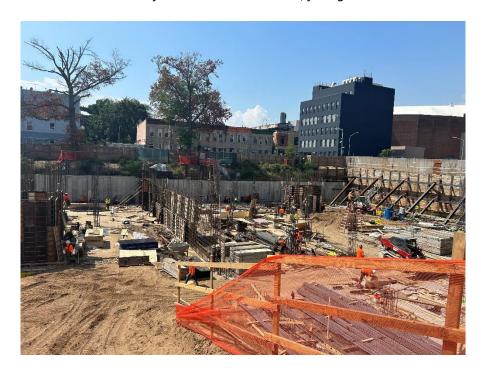

# Site Photographs:

Photo 1: View of site conditions in Lot 14, facing northwest.

Photo 2: View of site conditions in Lot 14, facing northwest.

## Daily Observations:

• Contractor (International Concrete) continued installation of foundation elements within Lots 14 and Lot 53.