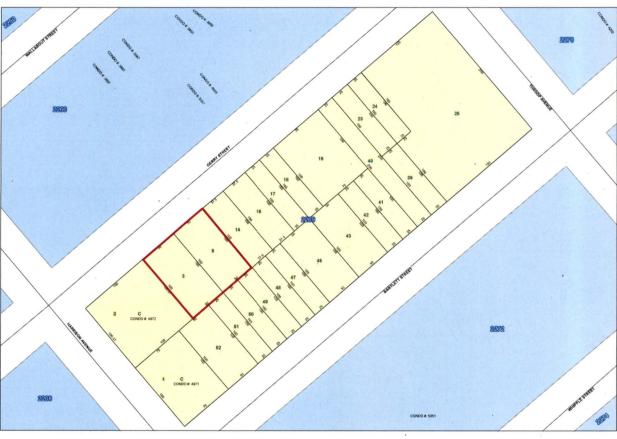

| PART I. BROWNFIELD CLEANUP AGREEMENT AMENDMENT APPLICATION                                                                                                                                                                                                                                                                                                                                                                                                                                                                                                                                                                                                                                                                                                                                                                                                                                                                                                                                |  |  |  |  |  |
|-------------------------------------------------------------------------------------------------------------------------------------------------------------------------------------------------------------------------------------------------------------------------------------------------------------------------------------------------------------------------------------------------------------------------------------------------------------------------------------------------------------------------------------------------------------------------------------------------------------------------------------------------------------------------------------------------------------------------------------------------------------------------------------------------------------------------------------------------------------------------------------------------------------------------------------------------------------------------------------------|--|--|--|--|--|
| 1. Check the appropriate box(es) below based on the nature of the amendment modification(s) requested:                                                                                                                                                                                                                                                                                                                                                                                                                                                                                                                                                                                                                                                                                                                                                                                                                                                                                    |  |  |  |  |  |
| Amendment to modify the existing BCA (check one or more boxes below):                                                                                                                                                                                                                                                                                                                                                                                                                                                                                                                                                                                                                                                                                                                                                                                                                                                                                                                     |  |  |  |  |  |
| Add applicant(s)  Substitute applicant(s)  Remove applicant(s)  Change in name of applicant(s)                                                                                                                                                                                                                                                                                                                                                                                                                                                                                                                                                                                                                                                                                                                                                                                                                                                                                            |  |  |  |  |  |
| Amendment to reflect a transfer of title to all or part of the brownfield site:                                                                                                                                                                                                                                                                                                                                                                                                                                                                                                                                                                                                                                                                                                                                                                                                                                                                                                           |  |  |  |  |  |
| a. A copy of the recorded deed must be provided. Is this attached?  Yes  No  Change in ownership  Additional owner (such as a beneficial owner)                                                                                                                                                                                                                                                                                                                                                                                                                                                                                                                                                                                                                                                                                                                                                                                                                                           |  |  |  |  |  |
| c. Pursuant to 6 NYCRR Part 375-1.11(d), a Change of Use form should have been submitted prior to a transfer of ownership. If this has not yet been submitted, include the form with this application. Is this form attached?  Yes  No  Submitted on:                                                                                                                                                                                                                                                                                                                                                                                                                                                                                                                                                                                                                                                                                                                                     |  |  |  |  |  |
| Amendment to modify description of the property(ies) listed in the existing BCA                                                                                                                                                                                                                                                                                                                                                                                                                                                                                                                                                                                                                                                                                                                                                                                                                                                                                                           |  |  |  |  |  |
| Amendment to expand or reduce property boundaries of the property(ies) listed in the existing BCA                                                                                                                                                                                                                                                                                                                                                                                                                                                                                                                                                                                                                                                                                                                                                                                                                                                                                         |  |  |  |  |  |
| Sites in Bronx, Kings, New York, Queens or Richmond Counties ONLY: amendment to request determination that the site is eligible for tangible property credit component of the brownfield redevelopment tax credit.                                                                                                                                                                                                                                                                                                                                                                                                                                                                                                                                                                                                                                                                                                                                                                        |  |  |  |  |  |
| Other (explain in detail below)                                                                                                                                                                                                                                                                                                                                                                                                                                                                                                                                                                                                                                                                                                                                                                                                                                                                                                                                                           |  |  |  |  |  |
| 2. REQUIRED: Please provide a brief narrative describing the specific requests included in this amendment: This amendment is being submitted to reflect the split of the lot originally included in the BCA. The original BCP Site Block 2269, Lot 3 with an address of 60-66 Gerry Street, Brooklyn, has been divided into two new lots as follows: Lot 3, f/k/a Portion of 60-66 Gerry Street, t/b/k/a 60 & 62 Gerry Street and Lot 5 f/k/a Portion of 60-66 Gerry Street, t/b/k/a 64 & 66 Gerry Street. Please see Exhibit A - Former Tax Map (End Date 8/30/2023) and Exhibit B - Current Tax Map (Effective 8/30/2023). Included as Exhibit C please see a printout from the NYC Department of Finance - Digital Tax Map History, showing the lot apportionment information and Exhibit D - NYC Building Department Plot Diagrams. The total acreage of the Site has not been affected by this apportionment and the apportionment will not affect the remedial efforts at the Site. |  |  |  |  |  |

| SECTION V: PROPERTY DESCRIPTION AND REQUESTED CHANGES  Complete this section only if property is being added to or removed from the site, a lot merger or other change to site SBL(s) has occurred, or if modifying the site address for any reason. |                  |                  |                 |              |  |
|------------------------------------------------------------------------------------------------------------------------------------------------------------------------------------------------------------------------------------------------------|------------------|------------------|-----------------|--------------|--|
| Property information on current agreement (as                                                                                                                                                                                                        |                  |                  |                 | applicable): |  |
| ADDRESS: 60-66 Gerry Street                                                                                                                                                                                                                          |                  |                  |                 |              |  |
| CITY/TOWN Brooklyn, New York                                                                                                                                                                                                                         |                  |                  | ZIP CODE: 1     | 1206         |  |
| CURRENT PROPERTY INFORMATION                                                                                                                                                                                                                         | TOTAL ACR        | EAGE OF CU       | JRRENT SITE:    | : 0.230      |  |
| PARCEL ADDRESS                                                                                                                                                                                                                                       | SECTION          | BLOCK            | LOT             | ACREAGE      |  |
| 60-66 Gerry Street                                                                                                                                                                                                                                   | Brooklyn         | 2269             | 3               | 0.230        |  |
|                                                                                                                                                                                                                                                      |                  |                  |                 |              |  |
|                                                                                                                                                                                                                                                      |                  |                  |                 |              |  |
| 2. Requested change (check appropriate boxes to                                                                                                                                                                                                      | pelow):          |                  |                 | _            |  |
| a. Addition of property (may require additional expansion – see instructions)                                                                                                                                                                        | citizen particip | ation dependi    | ing on the natu | ure of the   |  |
| PARCELS ADDED:                                                                                                                                                                                                                                       |                  | -                |                 | 11           |  |
| PARCEL ADDRESS                                                                                                                                                                                                                                       | SECTION          | BLOCK            | LOT             | ACREAGE      |  |
|                                                                                                                                                                                                                                                      |                  |                  |                 |              |  |
|                                                                                                                                                                                                                                                      |                  |                  |                 |              |  |
|                                                                                                                                                                                                                                                      |                  | ; <del>*</del> : |                 |              |  |
|                                                                                                                                                                                                                                                      | TOTAL            | ACREAGE TO       | O BE ADDED:     |              |  |
| b. Reduction of property                                                                                                                                                                                                                             |                  |                  |                 |              |  |
| PARCELS REMOVED:                                                                                                                                                                                                                                     |                  |                  | 87              |              |  |
| PARCEL ADDRESS                                                                                                                                                                                                                                       | SECTION          | BLOCK            | LOT             | ACREAGE      |  |
|                                                                                                                                                                                                                                                      |                  |                  |                 |              |  |
|                                                                                                                                                                                                                                                      |                  |                  |                 |              |  |
| 29                                                                                                                                                                                                                                                   |                  |                  |                 | -            |  |
| 1                                                                                                                                                                                                                                                    | TOTAL ACF        | REAGE TO B       | E REMOVED:      |              |  |
| c. Change to SBL (e.g., lot merge, subdivision,                                                                                                                                                                                                      | address chan     | ge)              |                 |              |  |
| NEW PROPERTY INFORMATION:                                                                                                                                                                                                                            |                  |                  |                 |              |  |
| PARCEL ADDRESS                                                                                                                                                                                                                                       | SECTION          | BLOCK            | LOT             | ACREAGE      |  |
| Lot 3, f/k/a Portion of 60-66 Gerry Street, t/b/k/a 60 & 62 Gerry Street                                                                                                                                                                             | Brooklyn         | 2269             | 3               | 0.115        |  |
| Lot 5 f/k/a Portion of 60-66 Gerry Street, t/b/k/a 64 & 66 Gerry Street                                                                                                                                                                              | Brooklyn         | 2269             | 5               | 0.115        |  |
|                                                                                                                                                                                                                                                      |                  |                  |                 |              |  |
| 3. TOTAL REVISED SITE ACREAGE: 0.230                                                                                                                                                                                                                 | _:               |                  |                 |              |  |
| 4. For all changes requested in this section, docu<br>attachments are listed in the application instruc-<br>attached?                                                                                                                                |                  | •                | •               | Y N          |  |