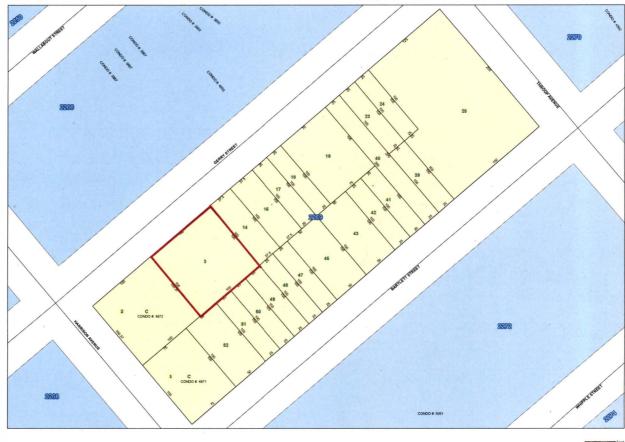

| PART I. BROWNFIELD CLEANUP AGREEMENT AMENDMENT APPLICATION                                                                                                                                                                                                                                                                                                                                                                                                                                                                                                                                                                                                                                                                                                                                                                                                                                                                                                                                |  |  |  |  |  |
|-------------------------------------------------------------------------------------------------------------------------------------------------------------------------------------------------------------------------------------------------------------------------------------------------------------------------------------------------------------------------------------------------------------------------------------------------------------------------------------------------------------------------------------------------------------------------------------------------------------------------------------------------------------------------------------------------------------------------------------------------------------------------------------------------------------------------------------------------------------------------------------------------------------------------------------------------------------------------------------------|--|--|--|--|--|
| 1. Check the appropriate box(es) below based on the nature of the amendment modification(s) requested:                                                                                                                                                                                                                                                                                                                                                                                                                                                                                                                                                                                                                                                                                                                                                                                                                                                                                    |  |  |  |  |  |
| Amendment to modify the existing BCA (check one or more boxes below):                                                                                                                                                                                                                                                                                                                                                                                                                                                                                                                                                                                                                                                                                                                                                                                                                                                                                                                     |  |  |  |  |  |
| Add applicant(s)  Substitute applicant(s)  Remove applicant(s)  Change in name of applicant(s)                                                                                                                                                                                                                                                                                                                                                                                                                                                                                                                                                                                                                                                                                                                                                                                                                                                                                            |  |  |  |  |  |
| Amendment to reflect a transfer of title to all or part of the brownfield site:                                                                                                                                                                                                                                                                                                                                                                                                                                                                                                                                                                                                                                                                                                                                                                                                                                                                                                           |  |  |  |  |  |
| a. A copy of the recorded deed must be provided. Is this attached?  Yes  No  Change in ownership  Additional owner (such as a beneficial owner)                                                                                                                                                                                                                                                                                                                                                                                                                                                                                                                                                                                                                                                                                                                                                                                                                                           |  |  |  |  |  |
| c. Pursuant to 6 NYCRR Part 375-1.11(d), a Change of Use form should have been submitted prior to a transfer of ownership. If this has not yet been submitted, include the form with this application. Is this form attached?  Yes  No  Submitted on:                                                                                                                                                                                                                                                                                                                                                                                                                                                                                                                                                                                                                                                                                                                                     |  |  |  |  |  |
| Amendment to modify description of the property(ies) listed in the existing BCA                                                                                                                                                                                                                                                                                                                                                                                                                                                                                                                                                                                                                                                                                                                                                                                                                                                                                                           |  |  |  |  |  |
| Amendment to expand or reduce property boundaries of the property(ies) listed in the existing BCA                                                                                                                                                                                                                                                                                                                                                                                                                                                                                                                                                                                                                                                                                                                                                                                                                                                                                         |  |  |  |  |  |
| Sites in Bronx, Kings, New York, Queens or Richmond Counties ONLY: amendment to request determination that the site is eligible for tangible property credit component of the brownfield redevelopment tax credit.                                                                                                                                                                                                                                                                                                                                                                                                                                                                                                                                                                                                                                                                                                                                                                        |  |  |  |  |  |
| Other (explain in detail below)                                                                                                                                                                                                                                                                                                                                                                                                                                                                                                                                                                                                                                                                                                                                                                                                                                                                                                                                                           |  |  |  |  |  |
| 2. REQUIRED: Please provide a brief narrative describing the specific requests included in this amendment: This amendment is being submitted to reflect the split of the lot originally included in the BCA. The original BCP Site Block 2269, Lot 3 with an address of 60-66 Gerry Street, Brooklyn, has been divided into two new lots as follows: Lot 3, f/k/a Portion of 60-66 Gerry Street, t/b/k/a 60 & 62 Gerry Street and Lot 5 f/k/a Portion of 60-66 Gerry Street, t/b/k/a 64 & 66 Gerry Street. Please see Exhibit A - Former Tax Map (End Date 8/30/2023) and Exhibit B - Current Tax Map (Effective 8/30/2023). Included as Exhibit C please see a printout from the NYC Department of Finance - Digital Tax Map History, showing the lot apportionment information and Exhibit D - NYC Building Department Plot Diagrams. The total acreage of the Site has not been affected by this apportionment and the apportionment will not affect the remedial efforts at the Site. |  |  |  |  |  |

| SECTION V: PROPERTY DESCRIPTION AND REQUESTED CHANGES  Complete this section only if property is being added to or removed from the site, a lot merger or other change to site SBL(s) has occurred, or if modifying the site address for any reason. |                  |                  |                 |              |  |
|------------------------------------------------------------------------------------------------------------------------------------------------------------------------------------------------------------------------------------------------------|------------------|------------------|-----------------|--------------|--|
| Property information on current agreement (as                                                                                                                                                                                                        |                  |                  |                 | applicable): |  |
| ADDRESS: 60-66 Gerry Street                                                                                                                                                                                                                          |                  |                  |                 |              |  |
| CITY/TOWN Brooklyn, New York                                                                                                                                                                                                                         |                  |                  | ZIP CODE: 1     | 1206         |  |
| CURRENT PROPERTY INFORMATION                                                                                                                                                                                                                         | TOTAL ACR        | EAGE OF CU       | JRRENT SITE:    | : 0.230      |  |
| PARCEL ADDRESS                                                                                                                                                                                                                                       | SECTION          | BLOCK            | LOT             | ACREAGE      |  |
| 60-66 Gerry Street                                                                                                                                                                                                                                   | Brooklyn         | 2269             | 3               | 0.230        |  |
|                                                                                                                                                                                                                                                      |                  |                  |                 |              |  |
|                                                                                                                                                                                                                                                      |                  |                  |                 |              |  |
| 2. Requested change (check appropriate boxes to                                                                                                                                                                                                      | pelow):          |                  |                 | _            |  |
| a. Addition of property (may require additional expansion – see instructions)                                                                                                                                                                        | citizen particip | ation dependi    | ing on the natu | ure of the   |  |
| PARCELS ADDED:                                                                                                                                                                                                                                       |                  | -                |                 | 11           |  |
| PARCEL ADDRESS                                                                                                                                                                                                                                       | SECTION          | BLOCK            | LOT             | ACREAGE      |  |
|                                                                                                                                                                                                                                                      |                  |                  |                 |              |  |
|                                                                                                                                                                                                                                                      |                  |                  |                 |              |  |
|                                                                                                                                                                                                                                                      |                  | ; <del>*</del> : |                 |              |  |
|                                                                                                                                                                                                                                                      | TOTAL            | ACREAGE TO       | O BE ADDED:     |              |  |
| b. Reduction of property                                                                                                                                                                                                                             |                  |                  |                 |              |  |
| PARCELS REMOVED:                                                                                                                                                                                                                                     |                  |                  | 87              |              |  |
| PARCEL ADDRESS                                                                                                                                                                                                                                       | SECTION          | BLOCK            | LOT             | ACREAGE      |  |
|                                                                                                                                                                                                                                                      |                  |                  |                 |              |  |
|                                                                                                                                                                                                                                                      |                  |                  |                 |              |  |
| 29                                                                                                                                                                                                                                                   |                  |                  |                 | -            |  |
| 1                                                                                                                                                                                                                                                    | TOTAL ACF        | REAGE TO B       | E REMOVED:      |              |  |
| c. Change to SBL (e.g., lot merge, subdivision,                                                                                                                                                                                                      | address chan     | ge)              |                 |              |  |
| NEW PROPERTY INFORMATION:                                                                                                                                                                                                                            |                  |                  |                 |              |  |
| PARCEL ADDRESS                                                                                                                                                                                                                                       | SECTION          | BLOCK            | LOT             | ACREAGE      |  |
| Lot 3, f/k/a Portion of 60-66 Gerry Street, t/b/k/a 60 & 62 Gerry Street                                                                                                                                                                             | Brooklyn         | 2269             | 3               | 0.115        |  |
| Lot 5 f/k/a Portion of 60-66 Gerry Street, t/b/k/a 64 & 66 Gerry Street                                                                                                                                                                              | Brooklyn         | 2269             | 5               | 0.115        |  |
|                                                                                                                                                                                                                                                      |                  |                  |                 |              |  |
| 3. TOTAL REVISED SITE ACREAGE: 0.230                                                                                                                                                                                                                 | _:               |                  |                 |              |  |
| 4. For all changes requested in this section, docu<br>attachments are listed in the application instruc-<br>attached?                                                                                                                                |                  | •                | •               | Y N          |  |