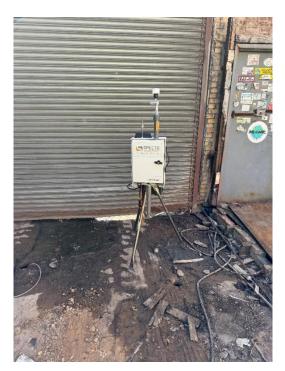

# Site Photographs:

**Photo 1**: View of Coastal loading sonic drill rig off-Site, facing north.

**Photo 2**: View of upwind CAMP station, facing west.