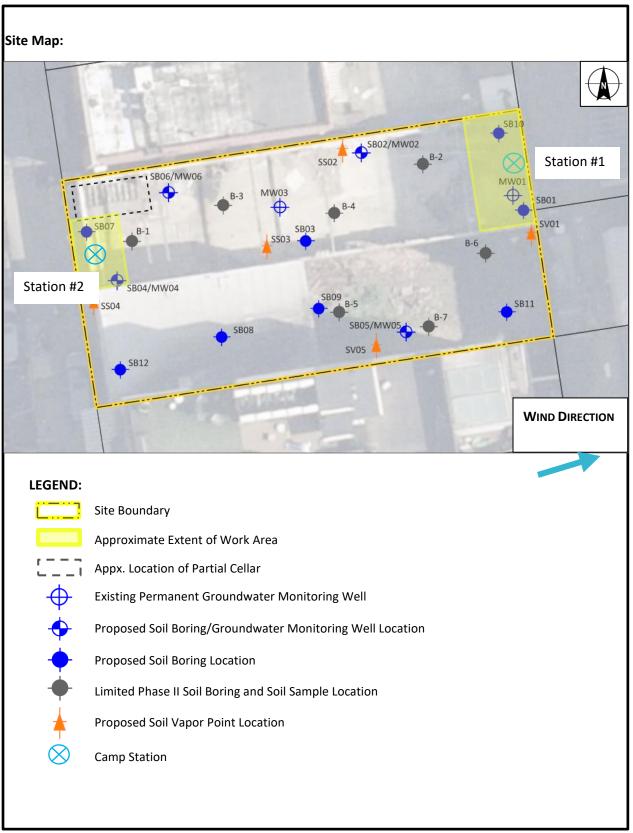

# **Daily Activities:**

- Haley & Aldrich of New York on-site to conduct the remedial investigation and perform community air monitoring in accordance with the approved RIWP.
- Coastal Environmental Solutions Inc. (Coastal) used a sonic drill rig to advance soil borings, soil vapor points and install monitoring wells at locations specified in the RIWP, specifically:
  - one soil boring (SB-04) to 35 feet below ground surface (ft bgs) and three soil borings (SB-07, SB-10, and SB-01) to 14 ft bgs; and,
  - one monitoring well (MW-04) screened from 25 to 35 ft bgs.

## Samples Collected:

- Haley & Aldrich of New York collected the following samples as part of the RI:
  - HA-SB-04\_0-2", HA-SB-04\_2-6", HA-SB-04\_10-12, HA-SB-04\_12-14, and HA-SB-04\_27-29;
  - HA-SB-07\_0-2", HA-SB-07\_2-6", HA-SB-07\_8-10, and HA-SB-07\_12-14;
  - HA-SB-01\_0-2", HA-SB-01\_2-6", HA-SB-01\_10-12, and HA-SB-10\_12-14;
  - o HA-SB-10\_0-2", HA-SB-10\_2-6", HA-SB-10\_9-11, and HA-SB-10\_12-14; and,
  - TB-20240911, FB-20240911, and DUP01-20240911.