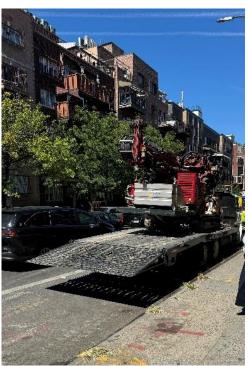

# Site Photographs:

**Photo 1**: View of Coastal loading sonic drill rig off-Site, facing north.

**Photo 2**: View of upwind CAMP station, facing west.