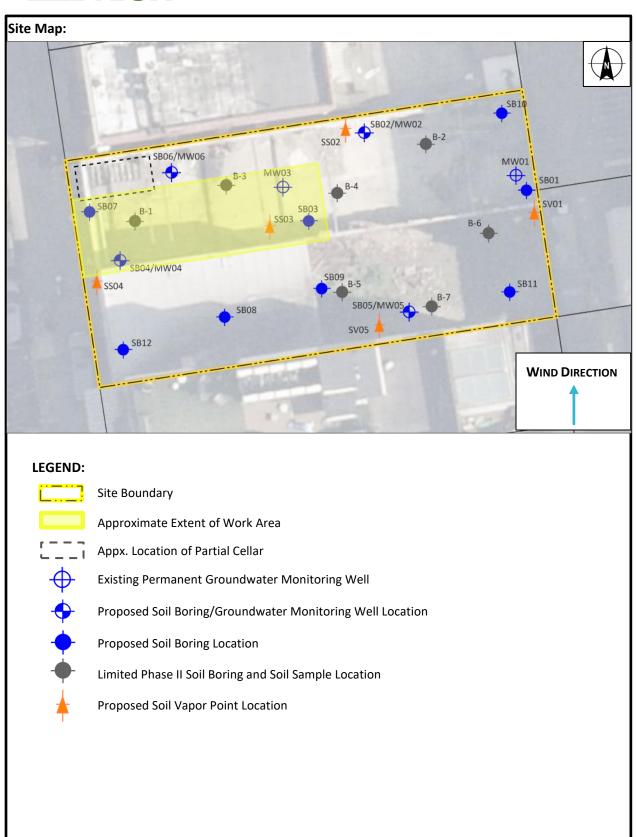

#### **Daily Activities:**

- Haley & Aldrich of New York on-site to conduct the remedial investigation in accordance with the approved RIWP.
- Haley & Aldrich completed groundwater sampling at monitoring wells MW-03 and MW-04.

#### **Samples Collected:**

- Haley & Aldrich of New York collected the following samples as part of the RI:
  - HA-MW-03, HA-MW-04, and DUP01-20240919;