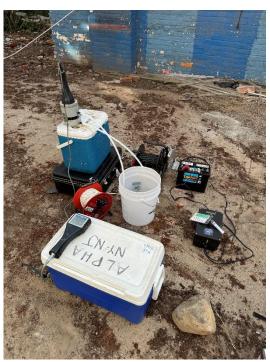

# **DAILY FIELD REPORT**

Site Photographs:

**Photo 1**: View of groundwater sample collection.

**Photo 2**: Alternate view of groundwater sample collection.