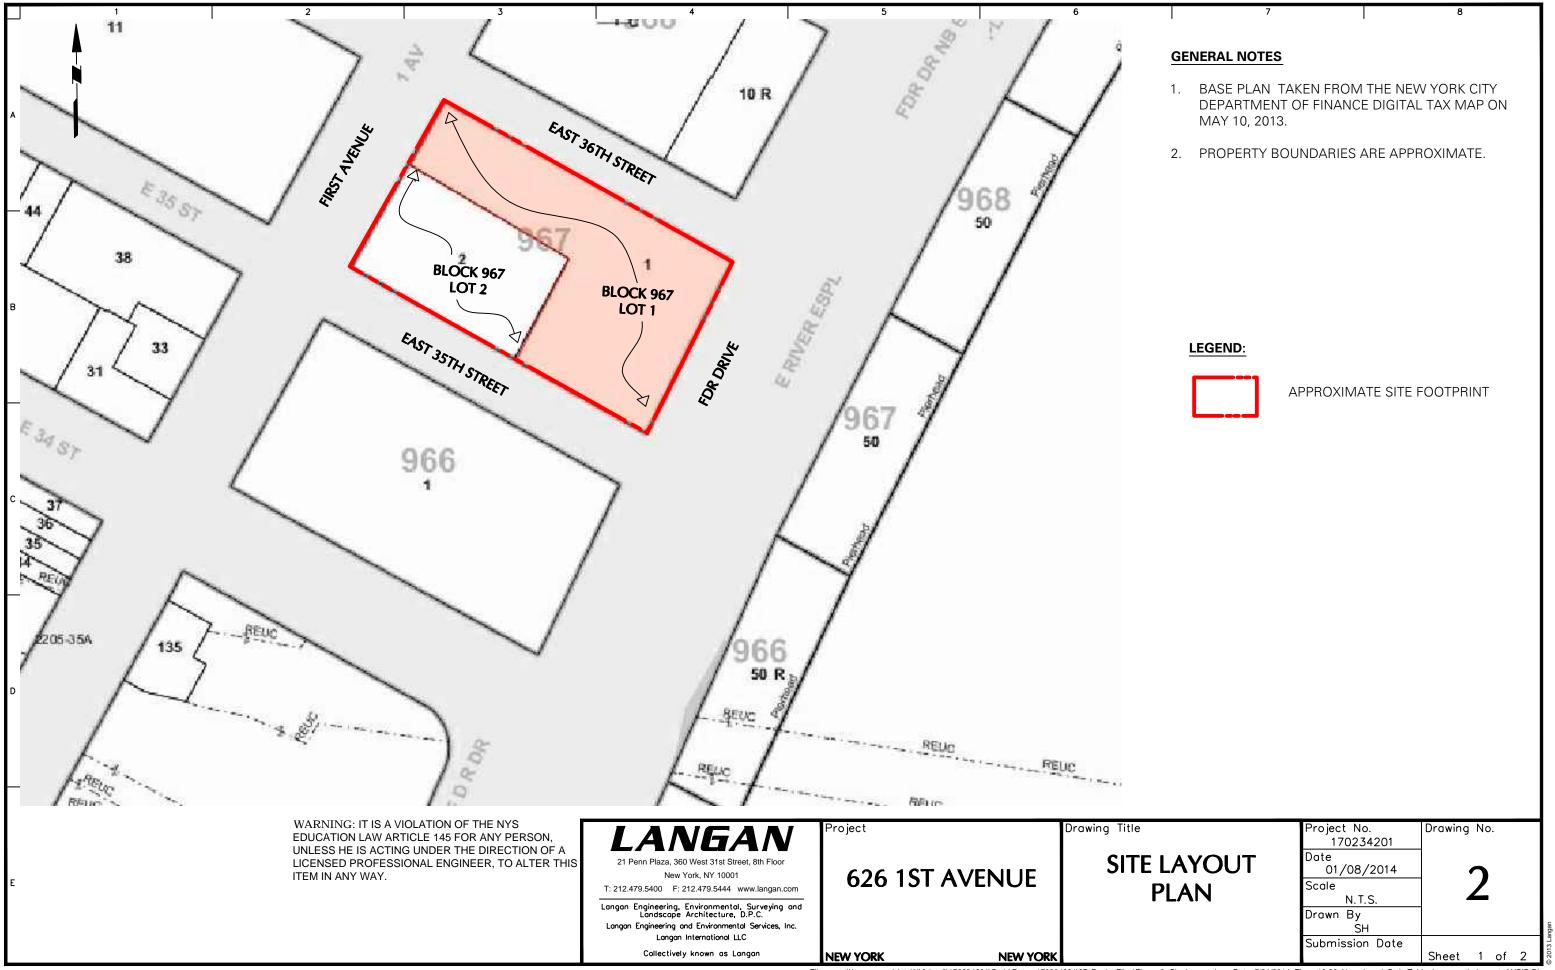

The site is divided into two parcels along the tax lot boundaries (see Figure 2). southwestern portion of the site (Block 967, Lot 2) was developed into a new school by the New York City School Construction Authority (SCA). Construction activities are ongoing for the remainder of the site (Block 967, Lot 1).

Sincerely,

Langan Engineering, Environmental, Surveying and Landscape Architecture, D.P.C.

Joel B. Landes, P.E. Senior Consultant

Joel B Landes

Enclosure(s): Figure 1- Site Location Map

Figure 2- Site Layout Map