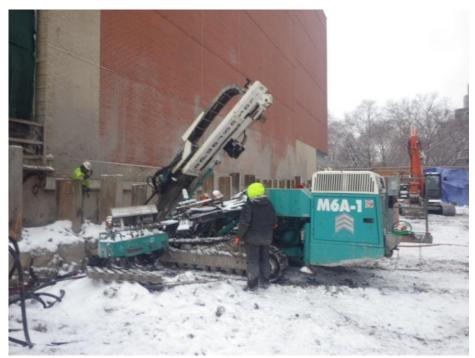

Mobilization to the site for earthwork and foundation activities began in June 2013. Prior to commencement of construction activities, the composite cover system was intact. The support of excavation for the building foundation began in September 2013. A groundwater cutoff wall was constructed spanning the perimeter of the site. The construction of the wall consisted of augured secant piles (overlapping 39-inch diameter shafts drilled into bedrock or native soil) and sheet piles (50-foot steel sheets vibrated into the subsurface) to prevent infiltration of groundwater and to facilitate dewatering. The composite cover system was breached during secant pile and sheet pile installation activities and was completely removed during site-wide excavation.

BCP Index No. A2-0515-0405; Site No. C234014

Photograph 7 –View of secant pile installation activities in the western portion of the site. 10/22/2013.

Photograph 8 – View of soil excavation and disposal. 10/25/2013

BCP Index No. A2-0515-0405; Site No. C234014

Photograph 9 – View of truck wash system removing soil from tri-axel dump trucks. 10/25/2013.

Photograph 10 – View of secant pile installation. 11/18/2013

BCP Index No. A2-0515-0405; Site No. C234014