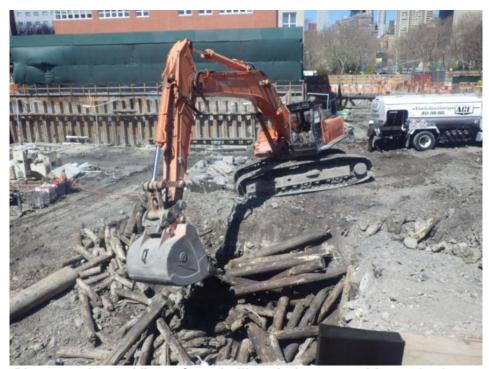

SMP Operation Report
Appendix B: Photograph Log
Former Kips Bay Fuel Terminal Site
626 First Avenue New York, New York
PCP Index No. A2 0515 Od6: Site No.

BCP Index No. A2-0515-0405; Site No. C234014

Photograph 19 - View of stockpiling timbers on grid 15. 4/24/2014