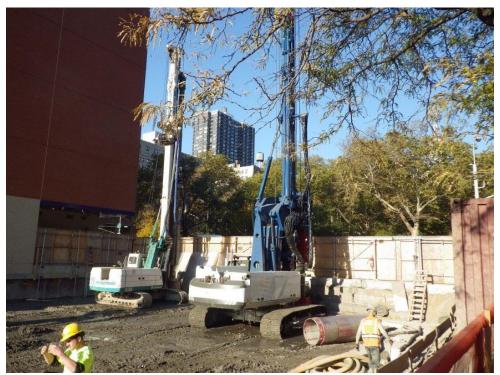

Mobilization to the site for earthwork and foundation activities began in June 2013. Prior to commencement of construction activities, the composite cover system was intact. The support of excavation for the building foundation began in September 2013. A groundwater cutoff wall was constructed spanning the perimeter of the site. The construction of the wall consisted of augured secant piles (overlapping 39-inch diameter shafts drilled into bedrock or native soil) and sheet piles (50-foot steel sheets vibrated into the subsurface) to prevent infiltration of groundwater and to facilitate dewatering. The composite cover system was breached during secant pile and sheet pile installation activities and was completely removed during site-wide excavation.

BCP Index No. A2-0515-0405; Site No. C234014

Photograph 3 – Facing east. View of predrilling at a caisson location with an auger rig. 7/23/2013

Photograph 4 - View of SOE excavation along southwest of property in grids 8, 9, and 10. 9/16/2013