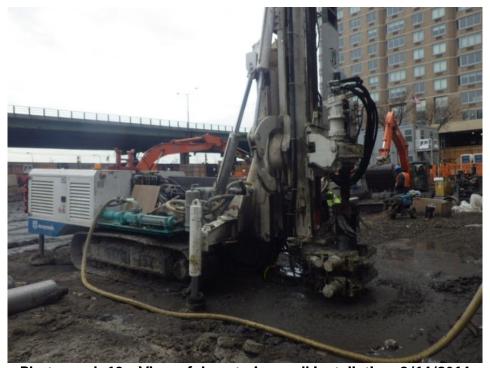

Mobilization to the site for earthwork and foundation activities began in June 2013. Prior to commencement of construction activities, the composite cover system was intact. The support of excavation for the building foundation began in September 2013. A groundwater cutoff wall was constructed spanning the perimeter of the site. The construction of the wall consisted of augured secant piles (overlapping 39-inch diameter shafts drilled into bedrock or native soil) and sheet piles (50-foot steel sheets vibrated into the subsurface) to prevent infiltration of groundwater and to facilitate dewatering. The composite cover system was breached during secant pile and sheet pile installation activities and was completely removed during site-wide excavation.

Photograph 24 – View of dewatering well installation. 5/30/2014

BCP Index No. A2-0515-0405; Site No. C234014

Photograph 25 - View of soil excavation at depths of approximately 22 feet below grade surface. 5/31/2014