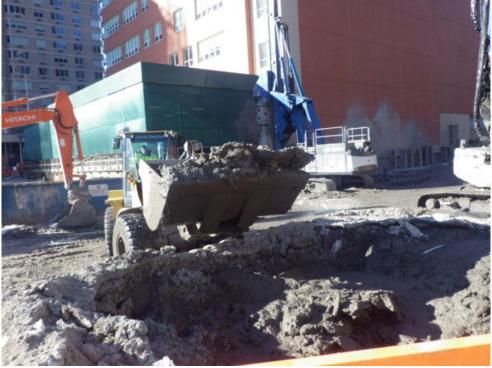

BCP Index No. A2-0515-0405; Site No. C234014

Photograph 17 - View of soil excavation in the western portion of the site. 3/26/2014

Photograph 18 – View of soil excavation and direct loading into tri-axel dump trucks. 4/4/2014

Photograph 20 – Facing east. View of excavated area to approximately 12 feet below grade surface. 4/26/2014

BCP Index No. A2-0515-0405; Site No. C234014

Photograph 21 – View of contractor implementing dust suppression. 5/7/2014