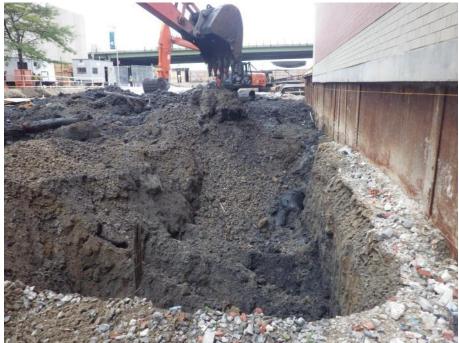

Photograph 20 – Facing east. View of excavated area to approximately 12 feet below grade surface. 4/26/2014

BCP Index No. A2-0515-0405; Site No. C234014

Photograph 21 – View of contractor implementing dust suppression. 5/7/2014