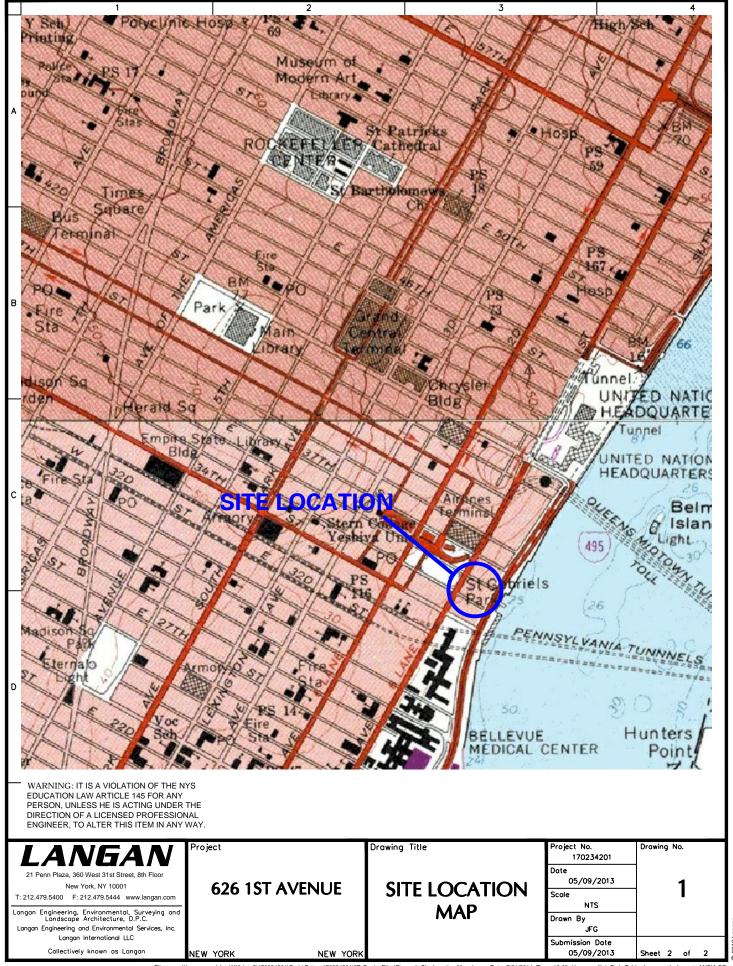

Dear Mr. Lee:

This letter documents ongoing compliance with the September 2011 Site Management Plan (SMP) that was prepared in accordance with the New York State Brownfield Cleanup Program (BCP) for the Former Kips Bay Fuel Terminal site. The site is located at 626 First Avenue in the Midtown East neighborhood of New York, New York. A site location map is provided as Figure 1. The site is also identified on the New York City Tax Map as Tax Block 967, Lots 1 and 2. The site was remediated and a certificate of completion (COC) was issued in December 2011. As the site was not remediated to Track 1 standards, engineering controls and institutional controls (EC/IC) were implemented. The EC/ICs are required to be maintained and monitored in accordance with the SMP.

#### Site Background

The approximately 68,800-square-foot, rectangular shaped site is bordered to the north by East 36<sup>th</sup> Street, to the east by the Franklin D. Roosevelt (FDR) Drive, to the south by East 35<sup>th</sup> Street, and to the west by First Avenue. The site is located in a neighborhood primarily characterized by multi-story commercial and residential developments.