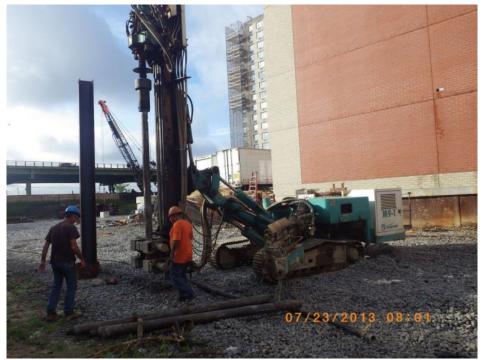

BCP Index No. A2-0515-0405; Site No. C234014

Photograph 3 – Facing east. View of predrilling at a caisson location with an auger rig. 7/23/2013

Photograph 4 - View of SOE excavation along southwest of property in grids 8, 9, and 10. 9/16/2013