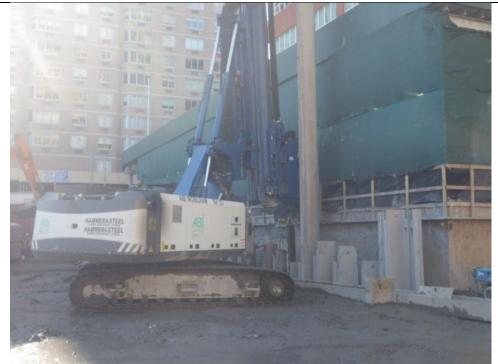

BCP Index No. A2-0515-0405; Site No. C234014

Photograph 3 – Facing east. View of predrilling at a caisson location with an auger rig. 7/23/2013

Photograph 4 - View of SOE excavation along southwest of property in grids 8, 9, and 10. 9/16/2013

BCP Index No. A2-0515-0405; Site No. C234014

Photograph 7 –View of secant pile installation activities in the western portion of the site. 10/22/2013.

Photograph 8 – View of soil excavation and disposal. 10/25/2013