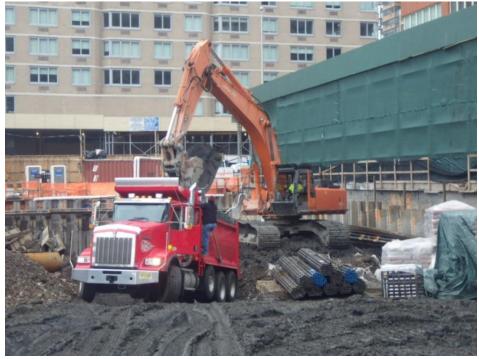

BCP Index No. A2-0515-0405; Site No. C234014

Photograph 17 - View of soil excavation in the western portion of the site. 3/26/2014

Photograph 18 – View of soil excavation and direct loading into tri-axel dump trucks. 4/4/2014