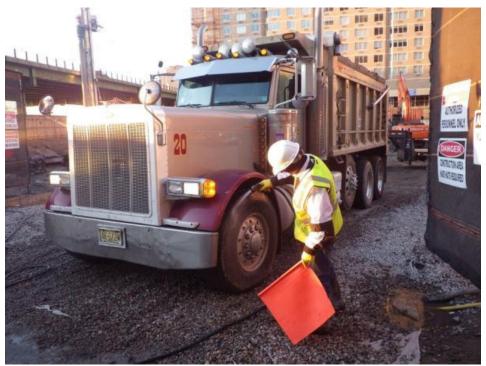

BCP Index No. A2-0515-0405; Site No. C234014

Photograph 9 – View of truck wash system removing soil from tri-axel dump trucks. 10/25/2013.

Photograph 10 – View of secant pile installation. 11/18/2013

BCP Index No. A2-0515-0405; Site No. C234014