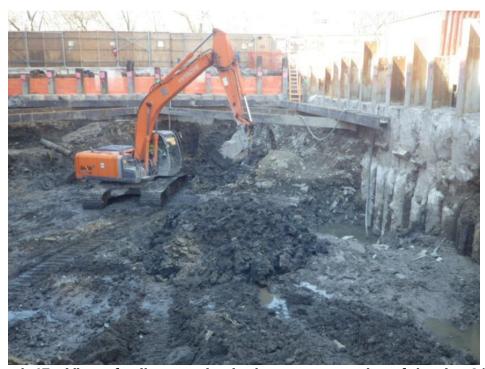

Photograph 20 – Facing east. View of excavated area to approximately 12 feet below grade surface. 4/26/2014

BCP Index No. A2-0515-0405; Site No. C234014

Photograph 21 – View of contractor implementing dust suppression. 5/7/2014

Photograph 22 - View of soil excavation between 12 and 22 feet below grade surface. 5/7/2014

BCP Index No. A2-0515-0405; Site No. C234014

Photograph 23 - Facing north. View of excavated area to approximately 22 feet below grade surface. 5/27/2014