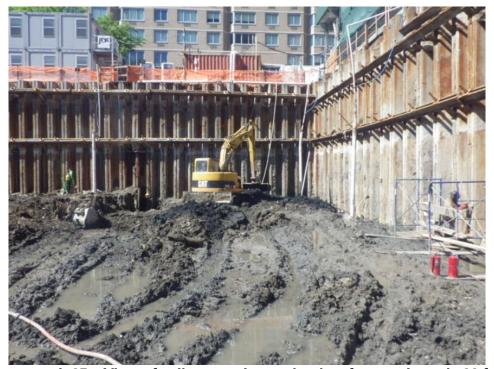

Mobilization to the site for earthwork and foundation activities began in June 2013. Prior to commencement of construction activities, the composite cover system was intact. The support of excavation for the building foundation began in September 2013. A groundwater cutoff wall was constructed spanning the perimeter of the site. The construction of the wall consisted of augured secant piles (overlapping 39-inch diameter shafts drilled into bedrock or native soil) and sheet piles (50-foot steel sheets vibrated into the subsurface) to prevent infiltration of groundwater and to facilitate dewatering. The composite cover system was breached during secant pile and sheet pile installation activities and was completely removed during site-wide excavation.

Langan documented all ground-intrusive work below the development depth in the SMP Operation Report, which is provided as Appendix A. Photographs of ground-intrusive construction activities and current site conditions are provided as Appendix B.