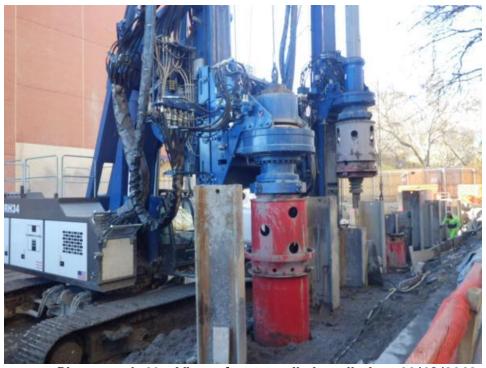

Mobilization to the site for earthwork and foundation activities began in June 2013. Prior to commencement of construction activities, the composite cover system was intact. The support of excavation for the building foundation began in September 2013. A groundwater cutoff wall was constructed spanning the perimeter of the site. The construction of the wall consisted of augured secant piles (overlapping 39-inch diameter shafts drilled into bedrock or native soil) and sheet piles (50-foot steel sheets vibrated into the subsurface) to prevent infiltration of groundwater and to facilitate dewatering. The composite cover system was breached during secant pile and sheet pile installation activities and was completely removed during site-wide excavation.

BCP Index No. A2-0515-0405; Site No. C234014

Photograph 7 –View of secant pile installation activities in the western portion of the site. 10/22/2013.

Photograph 8 – View of soil excavation and disposal. 10/25/2013