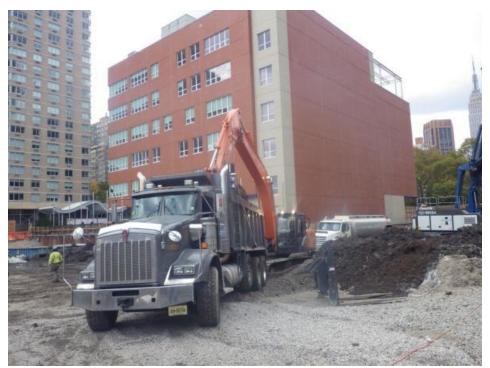

BCP Index No. A2-0515-0405; Site No. C234014

Photograph 17 - View of soil excavation in the western portion of the site. 3/26/2014

Photograph 18 – View of soil excavation and direct loading into tri-axel dump trucks. 4/4/2014