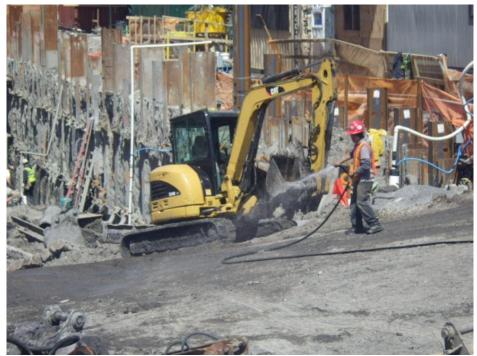

BCP Index No. A2-0515-0405; Site No. C234014

Photograph 17 - View of soil excavation in the western portion of the site. 3/26/2014

Photograph 18 – View of soil excavation and direct loading into tri-axel dump trucks. 4/4/2014