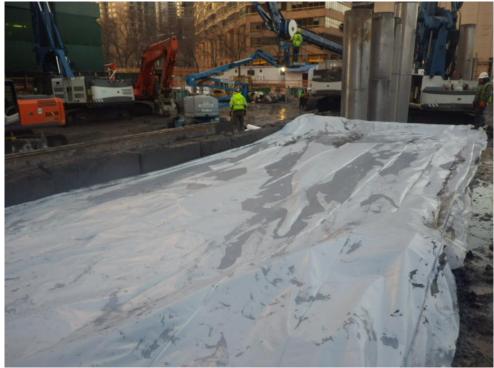

BCP Index No. A2-0515-0405; Site No. C234014

Photograph 5 - Facing west. View of covered stockpiles of excavated material. 9/20/2013

Photograph 6 – View of EWMI collecting shallow TPH grab samples for waste disposal. 10/01/2013

Photograph 14 - View of covered stockpile. 2/18/2014

BCP Index No. A2-0515-0405; Site No. C234014

Photograph 15 - Facing south. View of sheeting installation. 2/24/2014

Photograph 16 - View of dewatering well installation. 3/14/2014