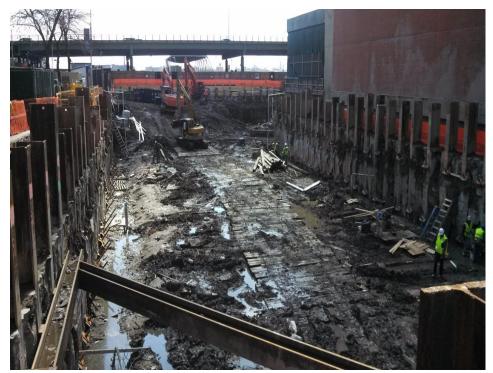

BCP Index No. A2-0515-0405; Site No. C234014

Photograph 3 – Facing east. View of predrilling at a caisson location with an auger rig. 7/23/2013

Photograph 4 - View of SOE excavation along southwest of property in grids 8, 9, and 10. 9/16/2013