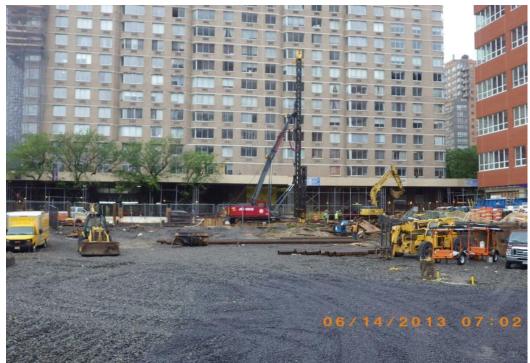

Mobilization to the site for earthwork and foundation activities began in June 2013. Prior to commencement of construction activities, the composite cover system was intact. The support of excavation for the building foundation began in September 2013. A groundwater cutoff wall was constructed spanning the perimeter of the site. The construction of the wall consisted of augured secant piles (overlapping 39-inch diameter shafts drilled into bedrock or native soil) and sheet piles (50-foot steel sheets vibrated into the subsurface) to prevent infiltration of groundwater and to facilitate dewatering. The composite cover system was breached during secant pile and sheet pile installation activities and was completely removed during site-wide excavation.

Langan documented all ground-intrusive work below the development depth in the SMP Operation Report, which is provided as Appendix A. Photographs of ground-intrusive construction activities and current site conditions are provided as Appendix B.

# **APPENDIX B- PHOTOGRAPHIC DOCUMENTATION**

BCP Index No. A2-0515-0405; Site No. C234014

Photograph 1 – Facing south towards 35<sup>th</sup> Street. 06/14/2013

Photograph 2 - Facing west. View of caisson installation. 06/27/2013