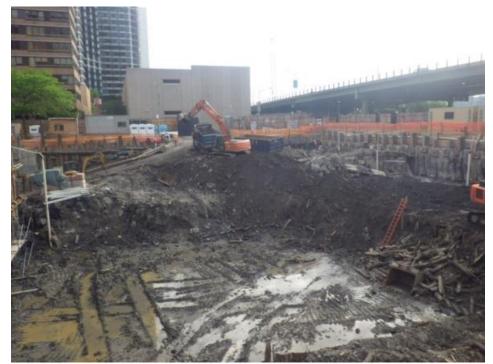

Mobilization to the site for earthwork and foundation activities began in June 2013. Prior to commencement of construction activities, the composite cover system was intact. The support of excavation for the building foundation began in September 2013. A groundwater cutoff wall was constructed spanning the perimeter of the site. The construction of the wall consisted of augured secant piles (overlapping 39-inch diameter shafts drilled into bedrock or native soil) and sheet piles (50-foot steel sheets vibrated into the subsurface) to prevent infiltration of groundwater and to facilitate dewatering. The composite cover system was breached during secant pile and sheet pile installation activities and was completely removed during site-wide excavation.

Langan documented all ground-intrusive work below the development depth in the SMP Operation Report, which is provided as Appendix A. Photographs of ground-intrusive construction activities and current site conditions are provided as Appendix B.