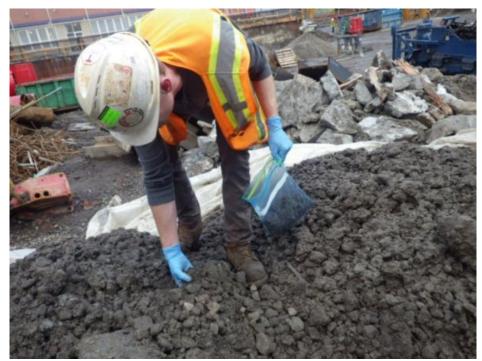

BCP Index No. A2-0515-0405; Site No. C234014

Photograph 5 - Facing west. View of covered stockpiles of excavated material. 9/20/2013

Photograph 6 – View of EWMI collecting shallow TPH grab samples for waste disposal. 10/01/2013

Photograph 11 - View of soil sampling from an impacted stockpile. 11/18/2013

Photograph 12 - View of soil handling activities. 1/07/2013

BCP Index No. A2-0515-0405; Site No. C234014

Photograph 13 - View of tieback installation. 2/18/2014