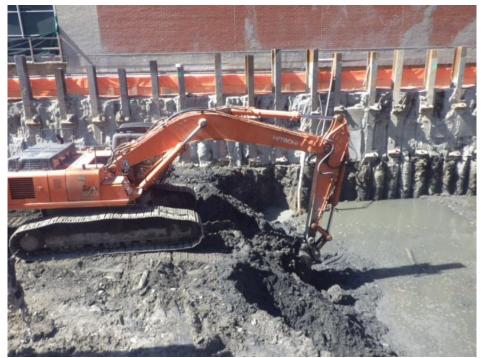

Photograph 24 – View of dewatering well installation. 5/30/2014

BCP Index No. A2-0515-0405; Site No. C234014

Photograph 25 - View of soil excavation at depths of approximately 22 feet below grade surface. 5/31/2014