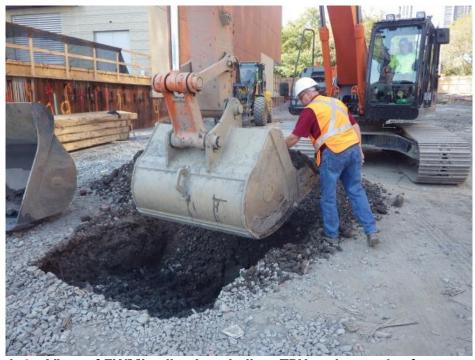

BCP Index No. A2-0515-0405; Site No. C234014

Photograph 17 - View of soil excavation in the western portion of the site. 3/26/2014

Photograph 18 – View of soil excavation and direct loading into tri-axel dump trucks. 4/4/2014