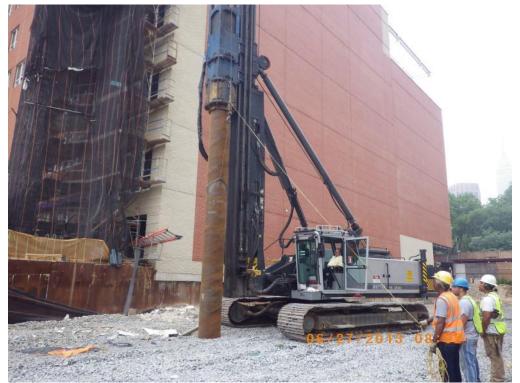

Mobilization to the site for earthwork and foundation activities began in June 2013. Prior to commencement of construction activities, the composite cover system was intact. The support of excavation for the building foundation began in September 2013. A groundwater cutoff wall was constructed spanning the perimeter of the site. The construction of the wall consisted of augured secant piles (overlapping 39-inch diameter shafts drilled into bedrock or native soil) and sheet piles (50-foot steel sheets vibrated into the subsurface) to prevent infiltration of groundwater and to facilitate dewatering. The composite cover system was breached during secant pile and sheet pile installation activities and was completely removed during site-wide excavation.

Langan documented all ground-intrusive work below the development depth in the SMP Operation Report, which is provided as Appendix A. Photographs of ground-intrusive construction activities and current site conditions are provided as Appendix B.

BCP Index No. A2-0515-0405; Site No. C234014

Photograph 7 –View of secant pile installation activities in the western portion of the site. 10/22/2013.

Photograph 8 – View of soil excavation and disposal. 10/25/2013