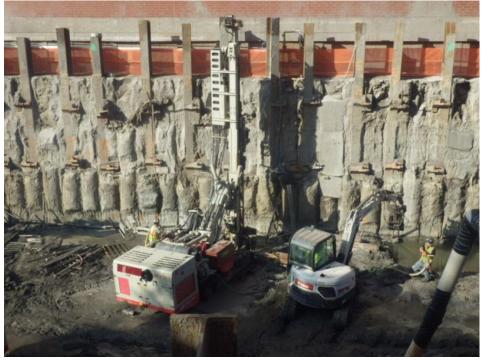

Mobilization to the site for earthwork and foundation activities began in June 2013. Prior to commencement of construction activities, the composite cover system was intact. The support of excavation for the building foundation began in September 2013. A groundwater cutoff wall was constructed spanning the perimeter of the site. The construction of the wall consisted of augured secant piles (overlapping 39-inch diameter shafts drilled into bedrock or native soil) and sheet piles (50-foot steel sheets vibrated into the subsurface) to prevent infiltration of groundwater and to facilitate dewatering. The composite cover system was breached during secant pile and sheet pile installation activities and was completely removed during site-wide excavation.

Langan documented all ground-intrusive work below the development depth in the SMP Operation Report, which is provided as Appendix A. Photographs of ground-intrusive construction activities and current site conditions are provided as Appendix B.