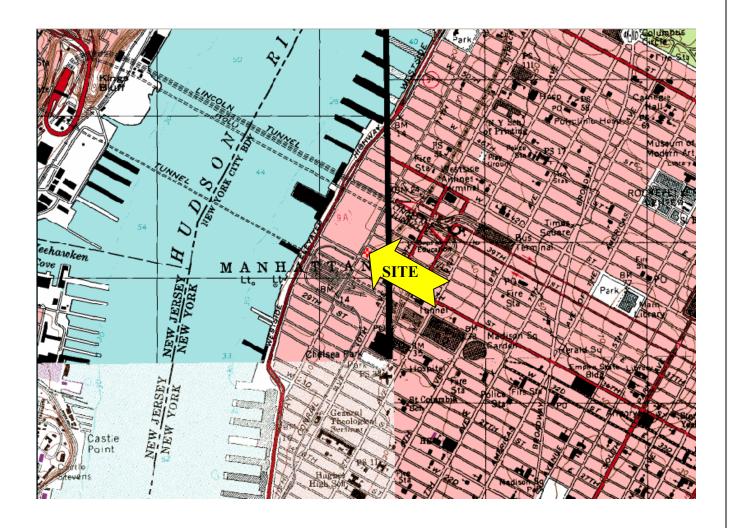

Site: Weehawken USGS Topographic Map (79287)
Also shown: Central Park USGS Topographic Map (84573)
Brooklyn USGS Topographic Map (84524)

Jersey City USGS Topographic Map (79210)

Obtained from: topozone.com ©1999-2006

### FIGURE 1: SITE LOCATION MAP

SITE: W 34<sup>th</sup> Street Development

New York, New York

CLIENT: Meushar 34<sup>th</sup> Street, LLC c/o The Moinian Group

Environmental Management & Consulting, 158 West 29th Street, 9th Fl., New York, NY 10001