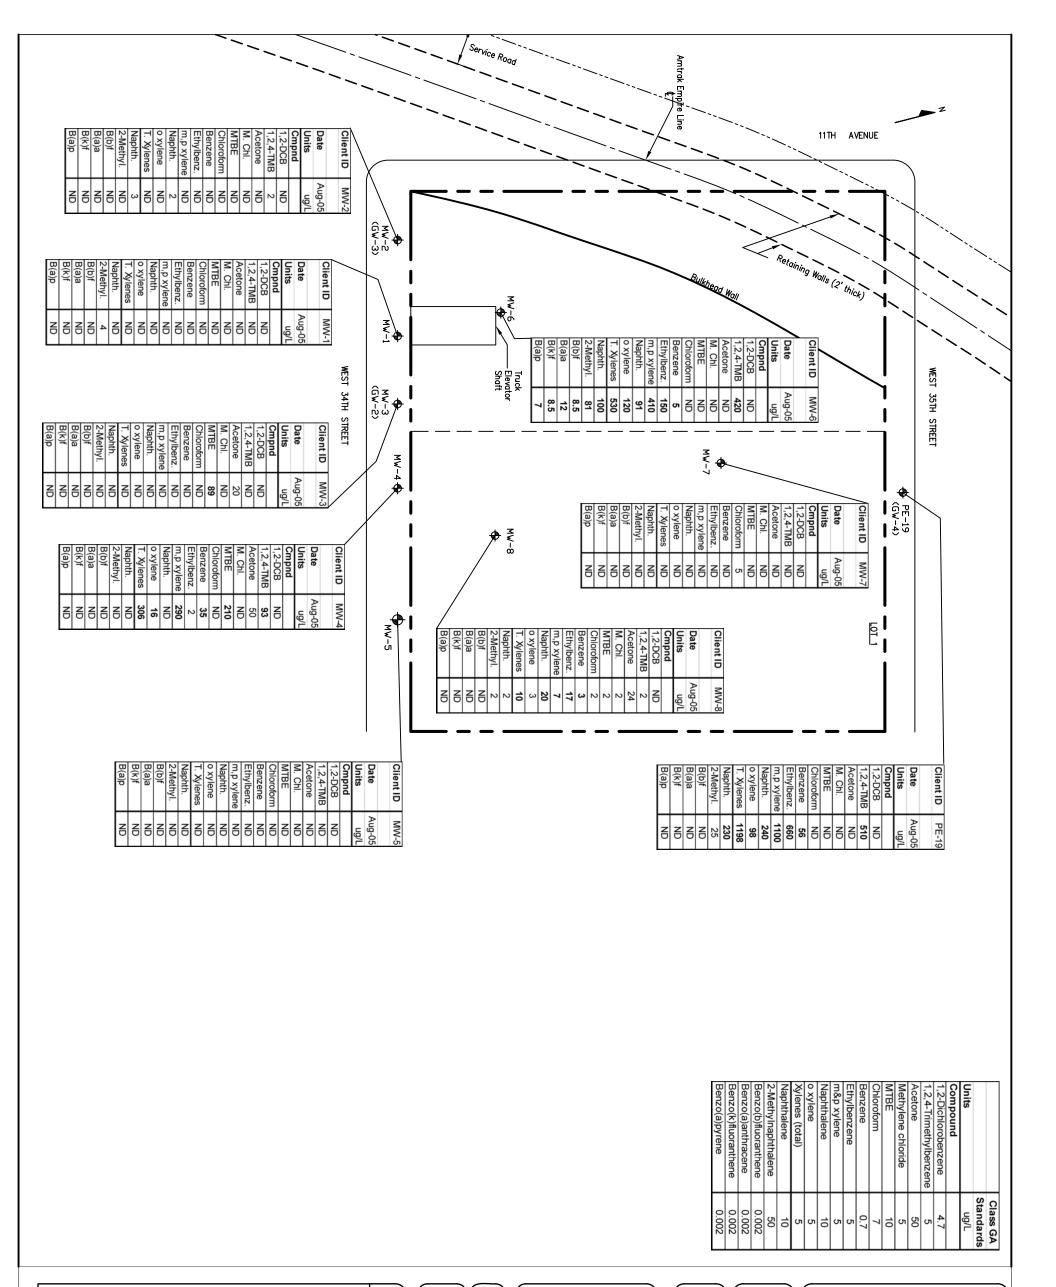

### AUGUST 2005 GROUNDWATER SAMPLE RESULTS

**SUMMARY** 

JUNE 2007
Project Number

10090-001

LEGEND

PROPERTY BORDER

West 34th Street Development New York, NY

# FIGURE 8

Fleming

Lee Shue

Environmental Management & Consulting

158 West 29th Street, 9th Floor

New York, NY 10001

|                        | Class GA  |
|------------------------|-----------|
|                        | Standards |
| Units                  | ug/L      |
| Compound               |           |
| 1,2-Dichlorobenzene    | 4.7       |
| 1,2,4-Trimethylbenzene | 5         |
| Acetone                | 50        |
| Methylene chloride     | 5         |
| MTBE                   | 10        |
| Chloroform             | 7         |
| Benzene                | 0.7       |
| Ethylbenzene           | 5         |
| m&p xylene             | 5         |
| Naphthalene            | 10        |
| o xylene               | 5         |
| Xylenes (total)        | 5         |
| Naphthalene            | 10        |
| 2-Methylnaphthalene    | 50        |
| Benzo(b)fluoranthene   | 0.002     |
| Benzo(a)anthracene     | 0.002     |
| Benzo(k)fluoranthene   | 0.002     |
| Benzo(a)pyrene         | 0.002     |