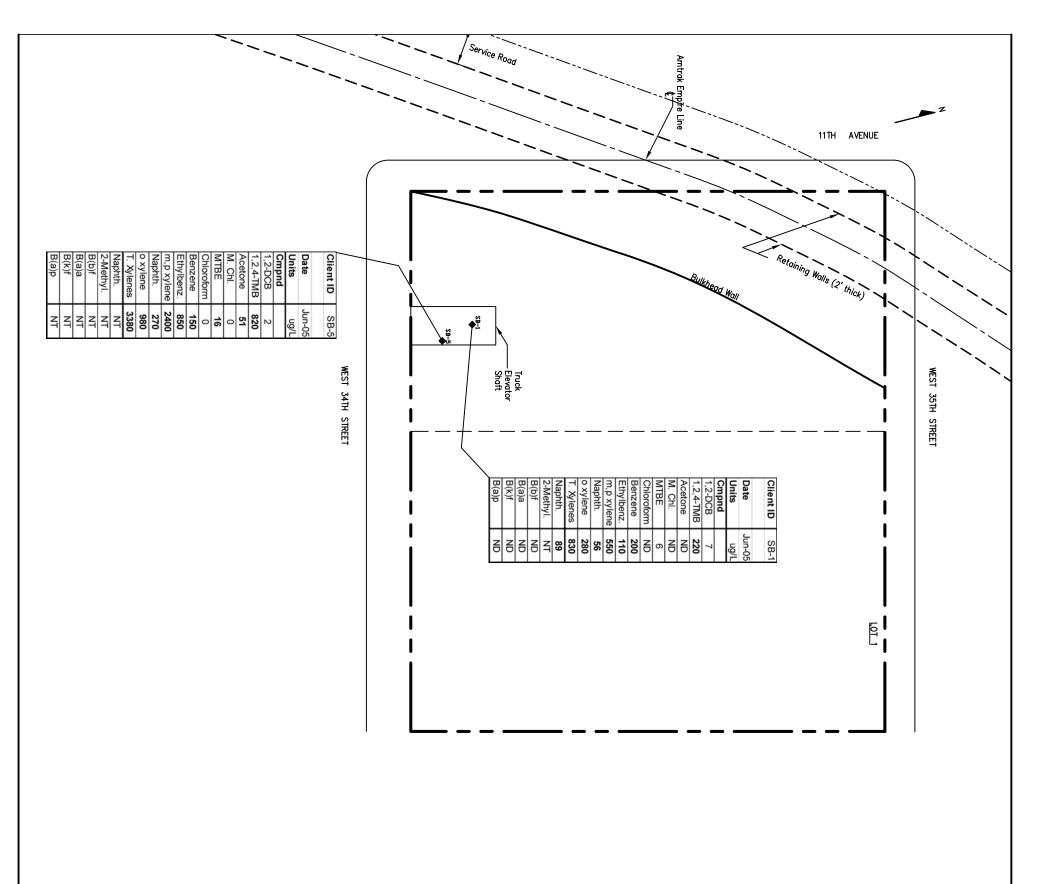

Site: Weehawken USGS Topographic Map (79287)
Also shown: Central Park USGS Topographic Map (84573)
Brooklyn USGS Topographic Map (84524)

Jersey City USGS Topographic Map (79210)

Obtained from: topozone.com ©1999-2006



### FIGURE 1: SITE LOCATION MAP

SITE: W 34<sup>th</sup> Street Development

New York, New York

CLIENT: Meushar 34<sup>th</sup> Street, LLC c/o The Moinian Group

Environmental Management & Consulting, 158 West 29th Street, 9th Fl., New York, NY 10001











|                        | Class GA  |
|------------------------|-----------|
|                        | Standards |
| Units                  | ug/L      |
| Compound               |           |
| 1,2-Dichlorobenzene    | 4.7       |
| 1,2,4-Trimethylbenzene | 5         |
| Acetone                | 50        |
| Methylene chloride     | 5         |
| MTBE                   | 10        |
| Chloroform             | 7         |
| Benzene                | 0.7       |
| Ethylbenzene           | 5         |
| m&p xylene             | 5         |
| Naphthalene            | 10        |
| o xylene               | 5         |
| Xylenes (total)        | 5         |
| Naphthalene            | 10        |
| 2-Methylnaphthalene    | 50        |
| Benzo(b)fluoranthene   | 0.002     |
| Benzo(a)anthrace