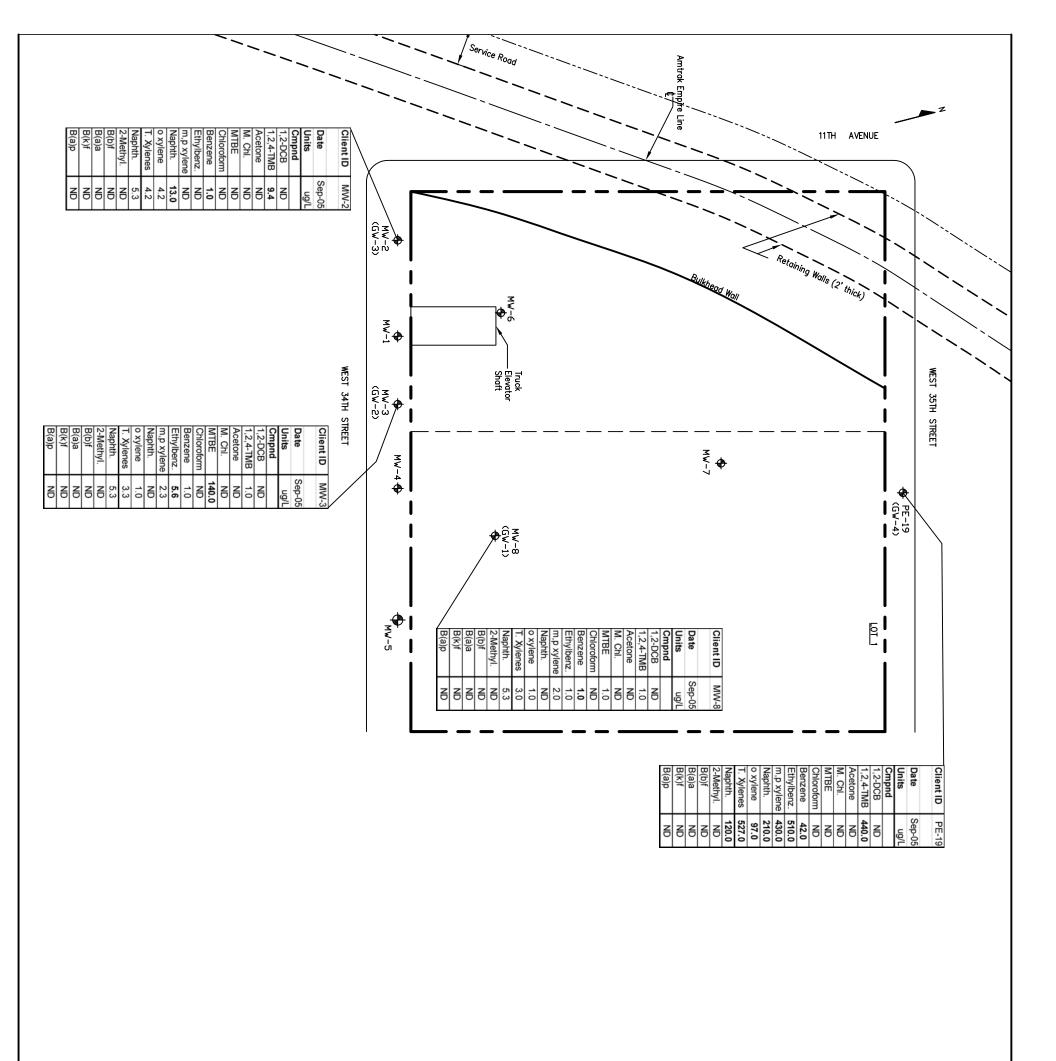

West 34th Street Development New York, NY

SAMPLE RESULTS

**SUMMARY** 

JUNE 2007
Project Number

10090-001

GROUNDWATER

SEPTEMBER 2005

FIGURE 9

158 West 29th Street, 9th Floor New York, NY 10001

Environmental Management & Consulting

Fleming Lee Shue

LEGEND PROPERTY BORDER

|                        | Class GA  |  |
|------------------------|-----------|--|
|                        | Standards |  |
| Units                  | ug/L      |  |
| Compound               |           |  |
| 1,2-Dichlorobenzene    | 4.7       |  |
| 1,2,4-Trimethylbenzene | 5         |  |
| Acetone                | 50        |  |
| Methylene chloride     | 5         |  |
| MTBE                   | 10        |  |
| Chloroform             | 7         |  |
| Benzene                | 0.7       |  |
| Ethylbenzene           | 5         |  |
| m&p xylene             | 5         |  |
| Naphthalene            | 10        |  |
| o xylene               | 5         |  |
| Xylenes (total)        | 5         |  |
| Naphthalene            | 10        |  |
| 2-Methylnaphthalene    | 50        |  |
| Benzo(b)fluoranthene   | 0.002     |  |
| Benzo(a)anthracene     | 0.002     |  |
| Benzo(k)fluoranthene   | 0.002     |  |
| Renzo(a)nyrene         | 0 000     |  |