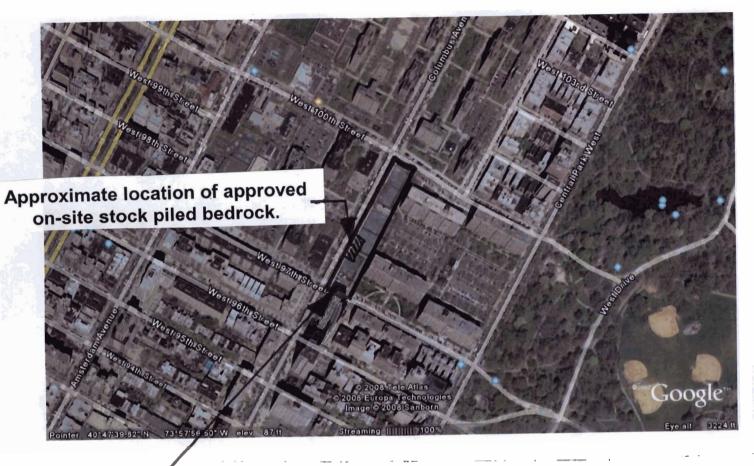

Grid A4, Grid D6 and Grid D7 have been excavated to bedrock as per the approved Remedial Action Work Plan. Remedial work in these 3 Grids is complete. Photographs were taken.

NYSDEC visited the Tishman Construction site in Manhattan on Columbus Street between West 100<sup>th</sup> Street and 97<sup>th</sup> Street. NYSDEC met with Anthony Scotto of Laquilla. Looked at the stockpile of on-site excavated bedrock, located closer to the 97<sup>th</sup> Street portion of the site (see attached site reference map). This bedrock was free of loose material and soil. This stockpiled bedrock is approved to be used as fill material at the West 34<sup>th</sup> Street BCP Site. A NYSDEC verbal approval was given to Anthony Scotto of Laquilla and Matthew Carroll of Fleming-Lee Shue. This approval is based on the proper documentation of the source of the bedrock (Columbus Street) and the volume brought to the site. Each load must be screened visually and with a PID for evidence of contamination. No soil is permitted with the imported bedrock. The bedrock can be used anywhere on-site.

#### **NYSDEC SITE REPRESENTATIVE:**

John Durnin P.E., DER, Remedial Bureau B, Section B

Signature: \_\_\_\_\_\_ Date: December 17, 2007

Tishman Construction site in Manhattan on Columbus Street between West 100<sup>th</sup> Street and 97<sup>th</sup> Street. New York State Department of Environmental Conservation Division of Environmental Remediation Remedial Bureau B, 12<sup>th</sup> Floor 625 Broadway, Albany, New York 12233-7016 Phone: (518) 402-9774 • FAX: (518) 402-9773 Website: www.dec.state.ny.us