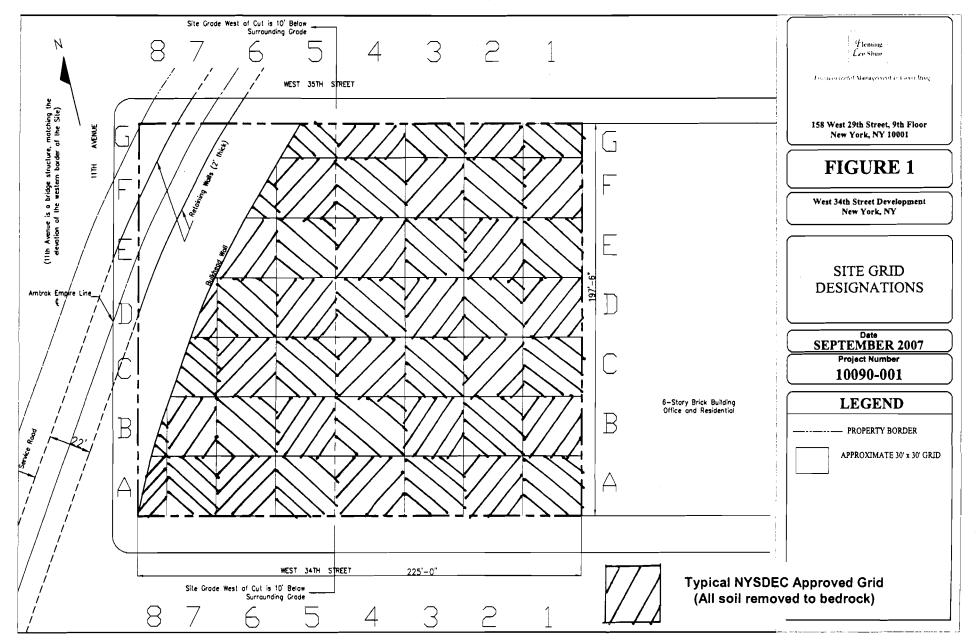

Dear Mr. Moinian:

The on-site soil over the majority of the West 34<sup>th</sup> Street Development Project BCP Site has been removed to bedrock as per the NYSDEC approved Remedial Action Work Plan.

Attached is a marked-up drawing showing the grids at this BCP Site where all the on-site soil has been removed to bedrock. The remaining grids that still have on-site soil above bedrock are those located west of the Bulkhead Wall (for example: Grids C8, D8, E7, F7, G6, etc.).

Removing all the on-site soil to bedrock over the entire site meets the requirements for a Track 1 Cleanup for Unrestricted Use in the NYSDEC BCP Program. To maintain this Unrestricted Use status, any soil that is brought on-site must be clean as per the NYSDEC approved site Soil Management Plan, Section 3.7, Imported Backfill (see attached). The Soil Cleanup Objectives for Unrestricted Use, referenced in the approved Soil Management Plan, are included in 6NYCRR Part 375-6.8(a) and are also attached.