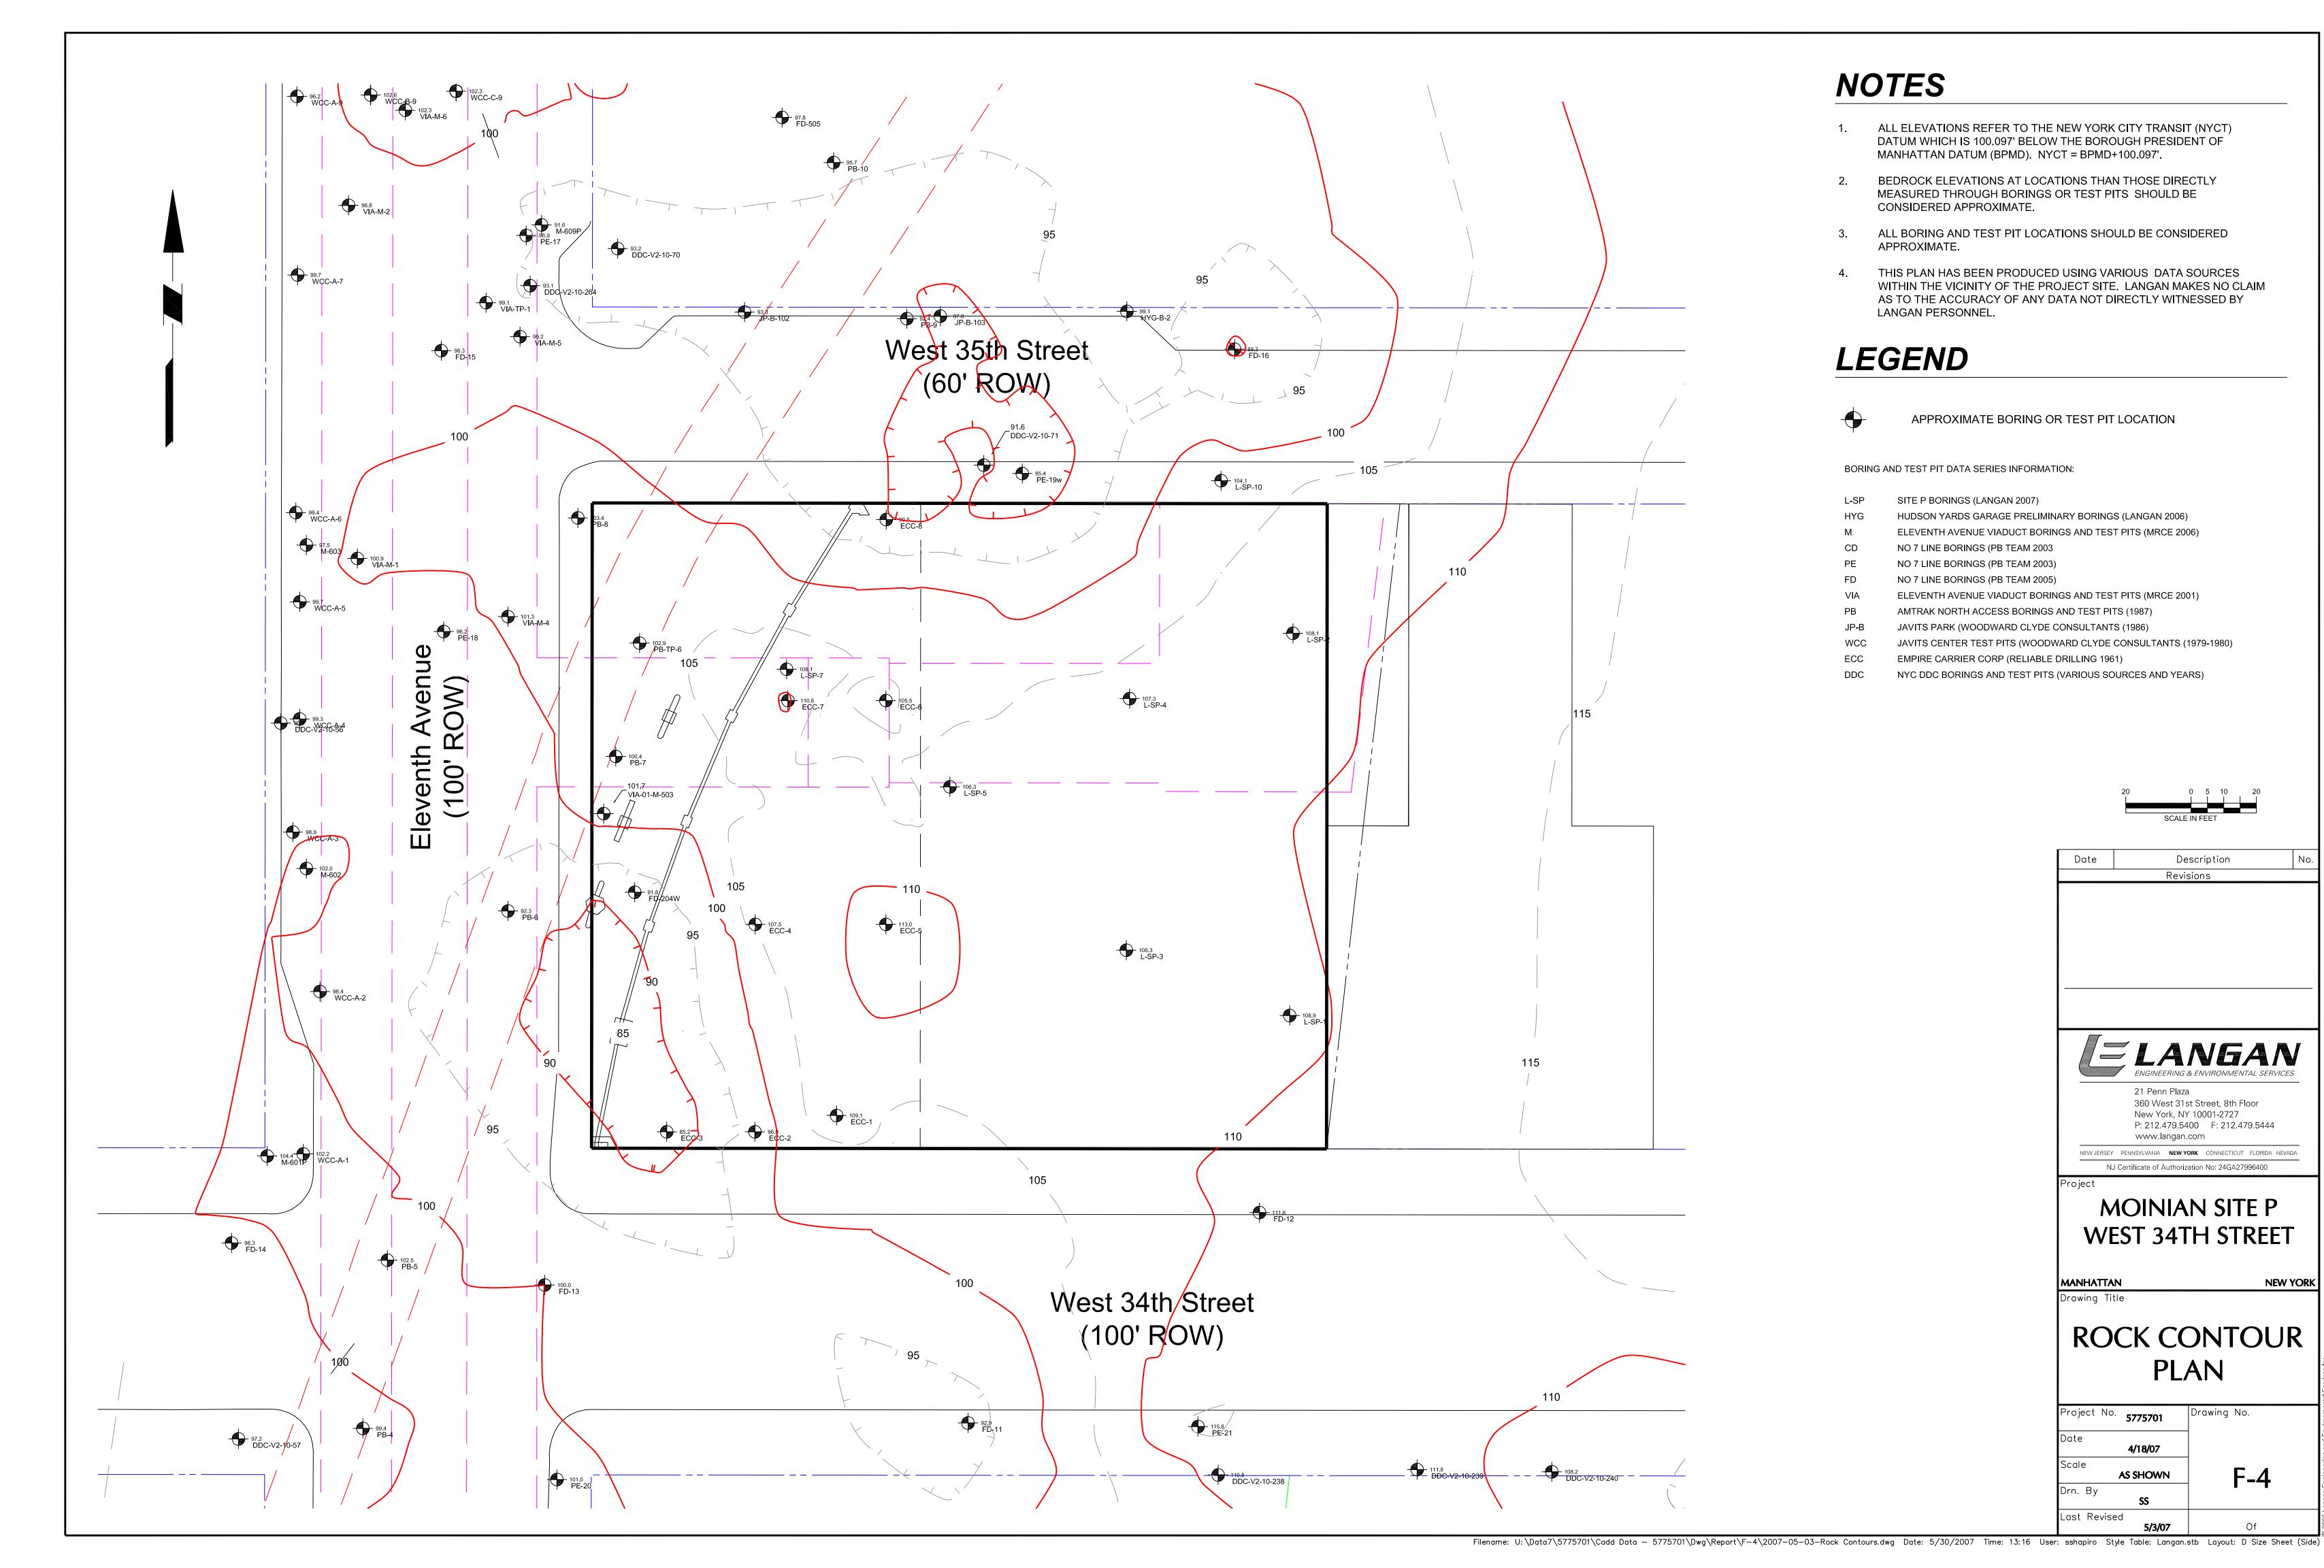

# Appendix T Post-Remediation, Sub-Grade Topography Contour Map

# NOTES

- ALL ELEVATIONS REFER TO THE NEW YORK CITY TRANSIT (NYCT) 1. DATUM WHICH IS 100.097' BELOW THE BOROUGH PRESIDENT OF MANHATTAN DATUM (BPMD). NYCT = BPMD+100.097'.
- 2. BEDROCK ELEVATIONS AT LOCATIONS THAN THOSE DIRECTLY MEASURED THROUGH BORINGS OR TEST PITS SHOULD BE CONSIDERED APPROXIMATE.
- 3. ALL BORING AND TEST PIT LOCATIONS SHOULD BE CONSIDERED APPROXIMATE.
- THIS PLAN HAS BEEN PRODUCED USING VARIOUS DATA SOURCES 4. WITHIN THE VICINITY OF THE PROJECT SITE. LANGAN MAKES NO CLAIM AS TO THE ACCURACY OF ANY DATA NOT DIRECTLY WITNESSED BY LANGAN PERSONNEL.

# LEGEND

APPROXIMATE BORING OR TEST PIT LOCATION

BORING AND TEST PIT DATA SERIES INFORMATION:

| L-SP | SITE P BORINGS (LANGAN 2007)                                    |
|------|-----------------------------------------------------------------|
| HYG  | HUDSON YARDS GARAGE PRELIMINARY BORINGS (LANGAN 2006)           |
| М    | ELEVENTH AVENUE VIADUCT BORINGS AND TEST PITS (MRCE 2006)       |
| CD   | NO 7 LINE BORINGS (PB TEAM 2003                                 |
| PE   | NO 7 LINE BORINGS (PB TEAM 2003)                                |
| FD   | NO 7 LINE BORINGS (PB TEAM 2005)                                |
| VIA  | ELEVENTH AVENUE VIADUCT BORINGS AND TEST PITS (MRCE 2001)       |
| PB   | AMTRAK NORTH ACCESS BORINGS AND TEST PITS (1987)                |
| JP-B | JAVITS PARK (WOODWARD CLYDE CONSULTANTS (1986)                  |
| WCC  | JAVITS CENTER TEST PITS (WOODWARD CLYDE CONSULTANTS (1979-1980) |
| ECC  | EMPIRE CARRIER CORP (RELIABLE DRILLING 1961)                    |
| DDC  | NYC DDC BORINGS AND TEST PITS (VARIOUS SOURCES AND YEARS)       |
|      |                                                                 |

| 20<br>SCAL                                                                           | 0 5 10 20                                                      |
|--------------------------------------------------------------------------------------|----------------------------------------------------------------|
| Date D                                                                               | escription No.                                                 |
|                                                                                      | visions                                                        |
| ENGINEERING<br>21 Penn Pla<br>360 West 3<br>New York, N<br>P: 212.479.5<br>www.langa | 1st Street, 8th Floor<br>NY 10001-2727<br>5400 F: 212.479.5444 |
| Project<br>MOINIA                                                                    | N SITE P<br>TH STREET                                          |
| MANHATTAN                                                                            | NEW YORK                                                       |
|                                                                                      | Drawing No.                                                    |
| Project No. <b>5775701</b>                                                           | Drawing No.                                                    |
| Date <b>4/18/07</b>                                                                  |                                                                |
| Scale<br>AS SHOWN                                                                    | <b>F-4</b>                                                     |
| Drn. By<br><b>SS</b>                                                                 |                                                                |
| Last Revised <b>5/3/07</b>                                                           | Of                                                             |