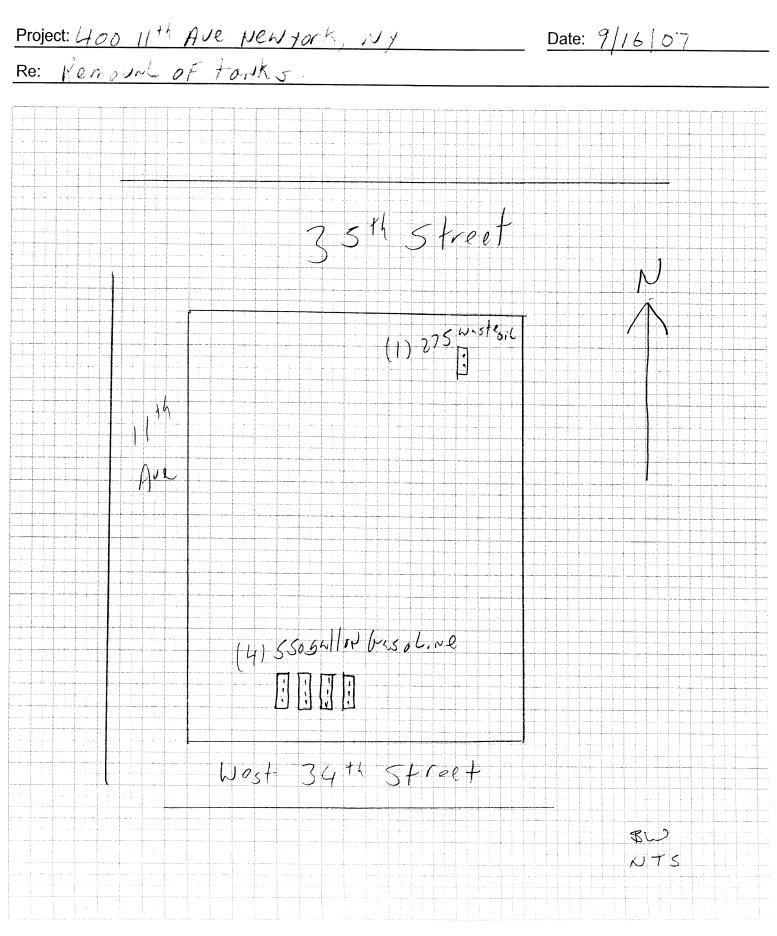

#### **AFFIDAVIT**

**Brian Gaudreault** being duly sworn says that on September 14, 2007, Brookside Environmental, Inc., supervised the removal of four (4) 550 gasoline tanks and one (1) 275 waste oil tank from the above referenced property in accordance with the provision of 3 RCNY @ 21-02 Section (d) of such rule.

- Disposed of 1,610 gallons of oil/water for proper disposal.
- Properly purged the tank.
- Cleaned the tank.
- Removed all associated pipes.
- Removed the tanks.

This affidavit is issued to attest the proper abandonment procedure by a FDNY Licensed Underground Storage Tank Installer/Remover.