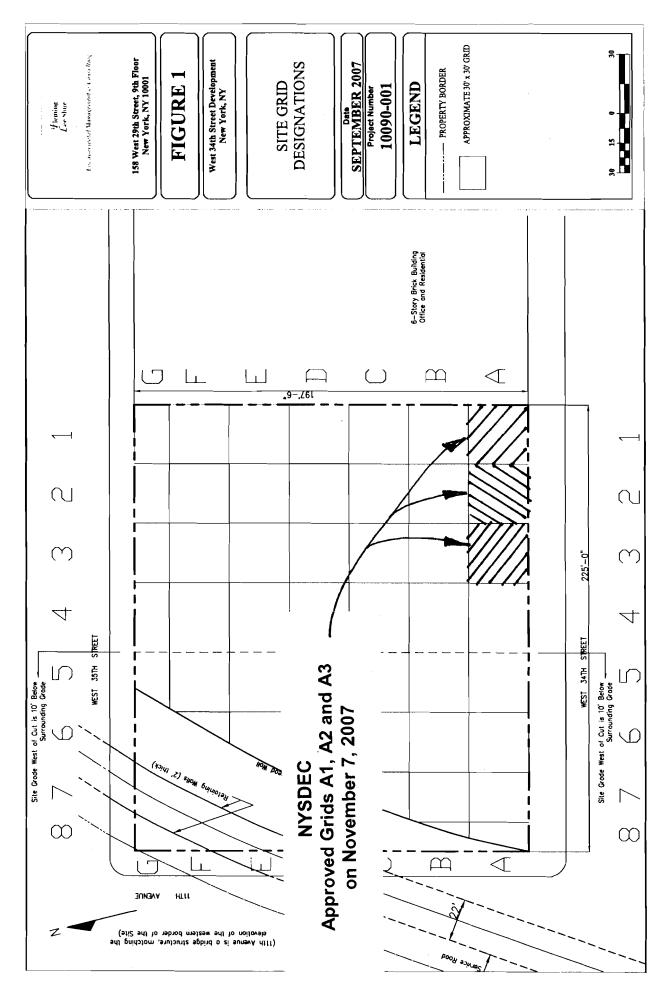

#### **DESCRIPTION OF WORK PERFORMED DURING THIS REPORT PERIOD:**

Grid A1, Grid A2 and Grid A3 have been excavated to bedrock as per the approved Remedial Action Work Plan. Remedial work in Grids A1, A2 and A3 is complete. See attached marked-up site grid map. Photographs were taken.

The Contractor continues to excavate soil and rock throughout the site.

Partial excavation has occurred in all of the grids to some degree. Perimeter structural support work has been underway for several weeks. Underpinning/tie-backs are being placed along the northern perimeter of the site.

#### NYSDEC SITE REPRESENTATIVE:

John Durnin P.E., DER, Remedial Bureau B, Section B

Jult to Signature:

Date: November 14, 2007

#### NYSDEC Marked-Up Drawing Showing Approved Grids January 4, 2008

West 34<sup>th</sup> Street Development 555 West 34<sup>th</sup> Street New York, New York Block 706, Lot 1

BCP Site #C231049