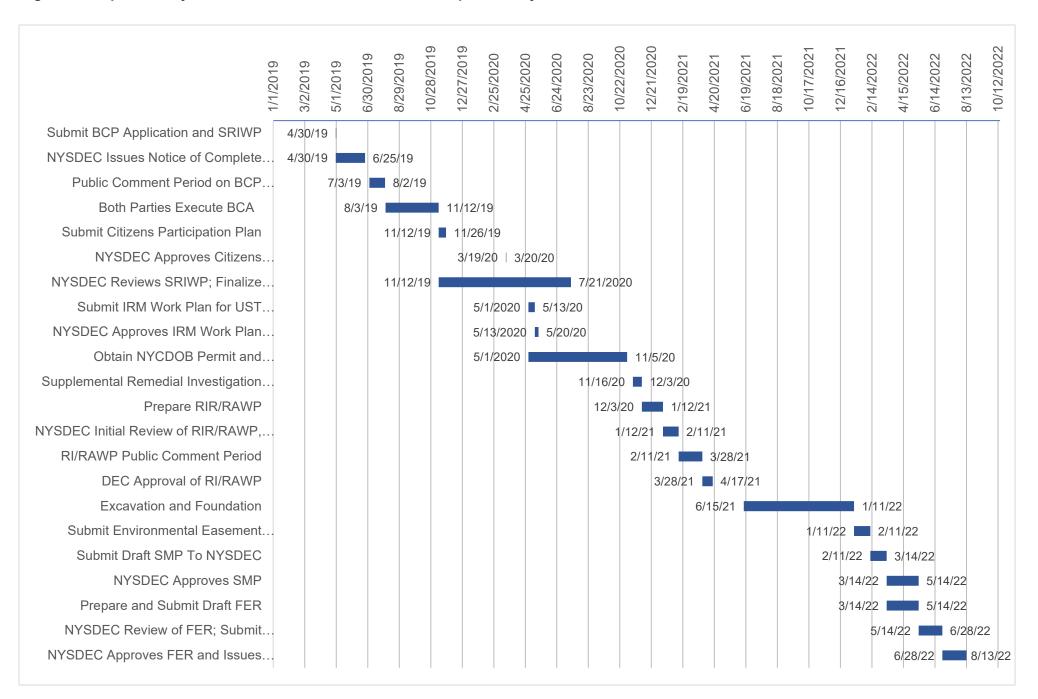

### III. Schedule and Changes to Scope of Work or Schedule

The project schedule is attached.