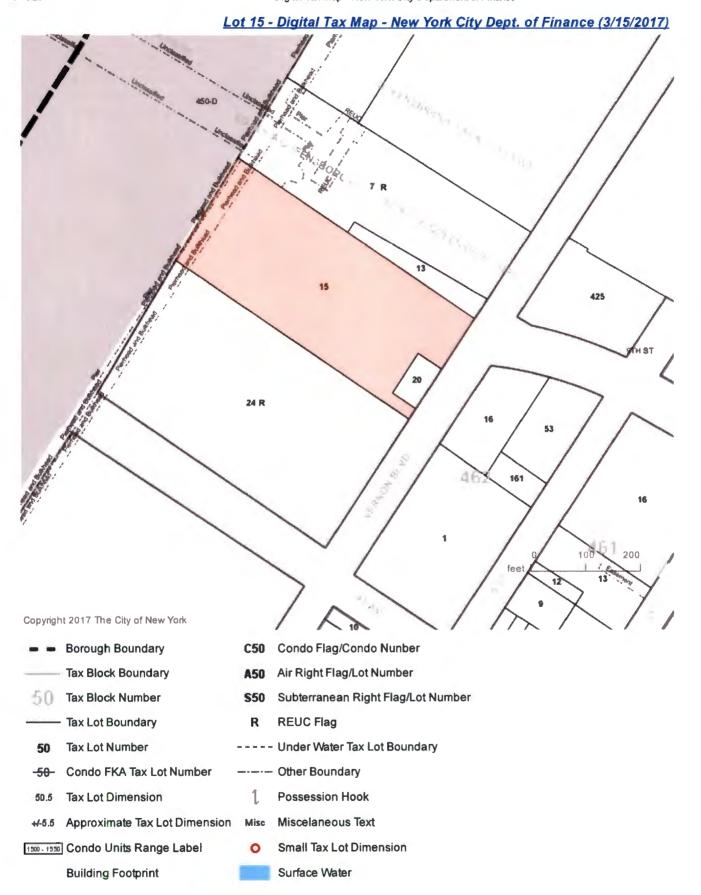

#### PART I. BROWNFIELD CLEANUP AGREEMENT AMENDMENT APPLICATION

| Check the appropriate box below based on the nature of the amendment modification requested:                                                                                                                                                                                              |
|-------------------------------------------------------------------------------------------------------------------------------------------------------------------------------------------------------------------------------------------------------------------------------------------|
| Amendment to [check one or more boxes below]                                                                                                                                                                                                                                              |
| ☐ Add ☐ Substitute ☐ Remove ☐ Change in Name                                                                                                                                                                                                                                              |
| applicant(s) to the existing Brownfield Cleanup Agreement [Complete Section I-IV below and Part II]                                                                                                                                                                                       |
| Does this proposed amendment involve a transfer of title to all or part of the brownfield site? ☐Yes ☐N                                                                                                                                                                                   |
| If yes, pursuant to 6 NYCRR Part 375-1.11(d), a Change of Use form should have been previously submitted. If not, please submit this form with this Amendment. See http://www.dec.ny.gov/chemical/76250.html                                                                              |
| Amendment to modify description of the property(ies) listed in the existing Brownfield Cleanup Agreement [Complete Sections I and V below and Part II]                                                                                                                                    |
| Amendment to Expand or Reduce property boundaries of the property(ies) listed in the existing Brownfield Cleanup Agreement [Complete Section I and V below and Part II]                                                                                                                   |
| Sites in Bronx, Kings, New York, Queens, or Richmond counties ONLY: Amendment to request determination that the site is eligible for the tangible property credit component of the brownfield redevelopment tax credit. Please answer questions on the supplement at the end of the form. |
| Other (explain in detail below)                                                                                                                                                                                                                                                           |
| Please provide a brief narrative on the nature of the amendment:  The amendment reduces Silvercup West Project Subparcel C (BCP Site No. C241100) (Block 477, part of Tax Lot 15) from 26,644 sq ft. (0.61 acres) to 25,451.82 sq ft. (0.58 acres).                                       |
|                                                                                                                                                                                                                                                                                           |