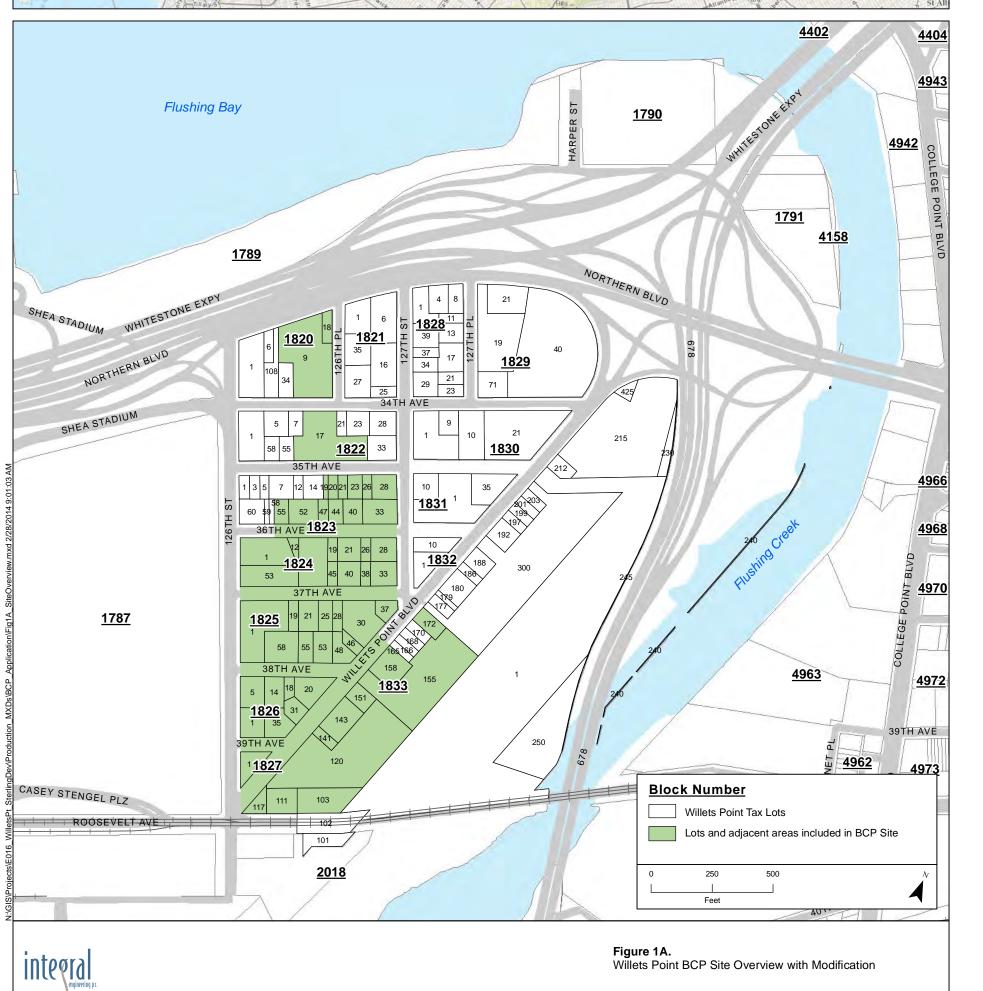

| Section II. Property Information Check here if this application is to request significant chan Existing BCP site number: C241146                                                                                                                                                                                                                                                                                                                                                                                                                                                                                                                                                                                                                                                                                                                                                                                                                                                                                                                                                                                                                                                                                                                                                                                                                                                                                                                                                                                                                                                                                                                                                                                                                                                                                                                                                                                                                                                                                                                                                                                              | ges to prope                                     | erty set fort                                  | h in an exi                                | sting BCA                               | <b>\</b> : ☑          |  |
|-------------------------------------------------------------------------------------------------------------------------------------------------------------------------------------------------------------------------------------------------------------------------------------------------------------------------------------------------------------------------------------------------------------------------------------------------------------------------------------------------------------------------------------------------------------------------------------------------------------------------------------------------------------------------------------------------------------------------------------------------------------------------------------------------------------------------------------------------------------------------------------------------------------------------------------------------------------------------------------------------------------------------------------------------------------------------------------------------------------------------------------------------------------------------------------------------------------------------------------------------------------------------------------------------------------------------------------------------------------------------------------------------------------------------------------------------------------------------------------------------------------------------------------------------------------------------------------------------------------------------------------------------------------------------------------------------------------------------------------------------------------------------------------------------------------------------------------------------------------------------------------------------------------------------------------------------------------------------------------------------------------------------------------------------------------------------------------------------------------------------------|--------------------------------------------------|------------------------------------------------|--------------------------------------------|-----------------------------------------|-----------------------|--|
| PROPERTY NAME Willets Point Development                                                                                                                                                                                                                                                                                                                                                                                                                                                                                                                                                                                                                                                                                                                                                                                                                                                                                                                                                                                                                                                                                                                                                                                                                                                                                                                                                                                                                                                                                                                                                                                                                                                                                                                                                                                                                                                                                                                                                                                                                                                                                       |                                                  |                                                |                                            |                                         |                       |  |
| ADDRESS/LOCATION 126th St./Willets Point Blvd. CITY/TOW                                                                                                                                                                                                                                                                                                                                                                                                                                                                                                                                                                                                                                                                                                                                                                                                                                                                                                                                                                                                                                                                                                                                                                                                                                                                                                                                                                                                                                                                                                                                                                                                                                                                                                                                                                                                                                                                                                                                                                                                                                                                       | N Queens                                         |                                                | ZIP CO                                     | ODE 11368                               | 8                     |  |
| MUNICIPALITY(IF MORE THAN ONE, LIST ALL):  New York City                                                                                                                                                                                                                                                                                                                                                                                                                                                                                                                                                                                                                                                                                                                                                                                                                                                                                                                                                                                                                                                                                                                                                                                                                                                                                                                                                                                                                                                                                                                                                                                                                                                                                                                                                                                                                                                                                                                                                                                                                                                                      |                                                  |                                                |                                            |                                         |                       |  |
| COUNTY Queens SITE SIZ.                                                                                                                                                                                                                                                                                                                                                                                                                                                                                                                                                                                                                                                                                                                                                                                                                                                                                                                                                                                                                                                                                                                                                                                                                                                                                                                                                                                                                                                                                                                                                                                                                                                                                                                                                                                                                                                                                                                                                                                                                                                                                                       | E (ACRES) 23.                                    | ā acres                                        |                                            |                                         |                       |  |
| LATITUDE (degrees/minutes/seconds) 40 ° 45 ° 27.40 "                                                                                                                                                                                                                                                                                                                                                                                                                                                                                                                                                                                                                                                                                                                                                                                                                                                                                                                                                                                                                                                                                                                                                                                                                                                                                                                                                                                                                                                                                                                                                                                                                                                                                                                                                                                                                                                                                                                                                                                                                                                                          | LONGITUD                                         | E (degrees/minut                               | es/seconds) 7                              | '3 ° 50                                 | ʻ 37.50 "             |  |
| HORIZONTAL COLLECTION METHOD: ☐SURVEY ☐GPS                                                                                                                                                                                                                                                                                                                                                                                                                                                                                                                                                                                                                                                                                                                                                                                                                                                                                                                                                                                                                                                                                                                                                                                                                                                                                                                                                                                                                                                                                                                                                                                                                                                                                                                                                                                                                                                                                                                                                                                                                                                                                    | HORIZONT.                                        | AL REFERENC                                    | e datum: <b>V</b>                          | /GS84                                   |                       |  |
| COMPLETE TAX MAP INFORMATION FOR ALL TAX PARCELS INCLUDED PER THE APPLICATION INSTRUCTIONS. Parcel Address                                                                                                                                                                                                                                                                                                                                                                                                                                                                                                                                                                                                                                                                                                                                                                                                                                                                                                                                                                                                                                                                                                                                                                                                                                                                                                                                                                                                                                                                                                                                                                                                                                                                                                                                                                                                                                                                                                                                                                                                                    | WITHIN THE PF                                    | ROPERTY BOUL                                   | NDARIES. A'                                | ΓΤΑCH REQU<br>Lot No.                   | JIRED MAPS  Acreage   |  |
| See Figure 1                                                                                                                                                                                                                                                                                                                                                                                                                                                                                                                                                                                                                                                                                                                                                                                                                                                                                                                                                                                                                                                                                                                                                                                                                                                                                                                                                                                                                                                                                                                                                                                                                                                                                                                                                                                                                                                                                                                                                                                                                                                                                                                  |                                                  |                                                |                                            |                                         |                       |  |
| All Lots and adjacent areas shown in red on Figure 1 are being added to the BCP site                                                                                                                                                                                                                                                                                                                                                                                                                                                                                                                                                                                                                                                                                                                                                                                                                                                                                                                                                                                                                                                                                                                                                                                                                                                                                                                                                                                                                                                                                                                                                                                                                                                                                                                                                                                                                                                                                                                                                                                                                                          | e.                                               |                                                |                                            |                                         |                       |  |
| All Lots and adjacent areas shown in blue hatching on Figure 1 are being removed from the BCP Sit                                                                                                                                                                                                                                                                                                                                                                                                                                                                                                                                                                                                                                                                                                                                                                                                                                                                                                                                                                                                                                                                                                                                                                                                                                                                                                                                                                                                                                                                                                                                                                                                                                                                                                                                                                                                                                                                                                                                                                                                                             | е.                                               |                                                |                                            |                                         |                       |  |
| 2. Is the required property map attached to the application? (application will not be processed without map)  Yes  No  Is the property part of a designated En-zone pursuant to Tax Law § 21(b)(6)?  For more information please see Empire State Development's website.  If yes, identify area (name)  Percentage of property in En-zone (check one): ✓ 0-49% ☐ 50-99% ☐ 100%  4. Is this application one of multiple applications for a large development project, where the development ☐ Yes project spans more than 25 acres (see additional criteria in BCP application instructions)? If yes, identify name of properties in related BCP applications:  □ V No  □ V No |                                                  |                                                |                                            |                                         |                       |  |
| 5. Property Description Narrative: The properties are within the Willets Point Redevelopment District (see Figure 1, 1A and 1B). The BCP S increases the acreage of the Site by 5.6 acres, making the new BCP Site approximately 23.5 acres. This in the BCP Site. Figure 1 shows the lots and adjacent areas being added to the BCP Site and the lots and The area is essentially bounded within the following streets: 126th Street, Northern Boulevard, 127th Street.                                                                                                                                                                                                                                                                                                                                                                                                                                                                                                                                                                                                                                                                                                                                                                                                                                                                                                                                                                                                                                                                                                                                                                                                                                                                                                                                                                                                                                                                                                                                                                                                                                                      | modification also includ<br>adjacent areas being | es the removal of thre<br>removed from the BCI | e tax lots and two<br>P Site. Figure 1B sl | portions of roadwa<br>hows the modified | y previously included |  |
| 6. List of Existing Easements (type here or attach information)  Easement Holder  Description  Existing easements include utility, transportation and infrastructure corridors. Remapping of streets and complete reconstruction of many of these areas will be performed. A full designation of easement holders will be prepared as part of this project. These currently include but are not limited to Con Edison and NYCDEP.                                                                                                                                                                                                                                                                                                                                                                                                                                                                                                                                                                                                                                                                                                                                                                                                                                                                                                                                                                                                                                                                                                                                                                                                                                                                                                                                                                                                                                                                                                                                                                                                                                                                                             |                                                  |                                                |                                            |                                         |                       |  |
| 7. List of Permits issued by the NYSDEC or USEPA Relating to the Type Issuing Agency I The requestor has no NYSDEC or USEPA permits for                                                                                                                                                                                                                                                                                                                                                                                                                                                                                                                                                                                                                                                                                                                                                                                                                                                                                                                                                                                                                                                                                                                                                                                                                                                                                                                                                                                                                                                                                                                                                                                                                                                                                                                                                                                                                                                                                                                                                                                       | Description                                      |                                                | or attach inf                              | formation)                              |                       |  |
| f any changes to Section II are required prior to application approval,                                                                                                                                                                                                                                                                                                                                                                                                                                                                                                                                                                                                                                                                                                                                                                                                                                                                                                                                                                                                                                                                                                                                                                                                                                                                                                                                                                                                                                                                                                                                                                                                                                                                                                                                                                                                                                                                                                                                                                                                                                                       | a new page, in                                   | nitialed by eac                                | ch requestor                               | , must be si                            | ubmitted.             |  |
| nitials of each Requestor:                                                                                                                                                                                                                                                                                                                                                                                                                                                                                                                                                                                                                                                                                                                                                                                                                                                                                                                                                                                                                                                                                                                                                                                                                                                                                                                                                                                                                                                                                                                                                                                                                                                                                                                                                                                                                                                                                                                                                                                                                                                                                                    |                                                  |                                                |                                            |                                         |                       |  |