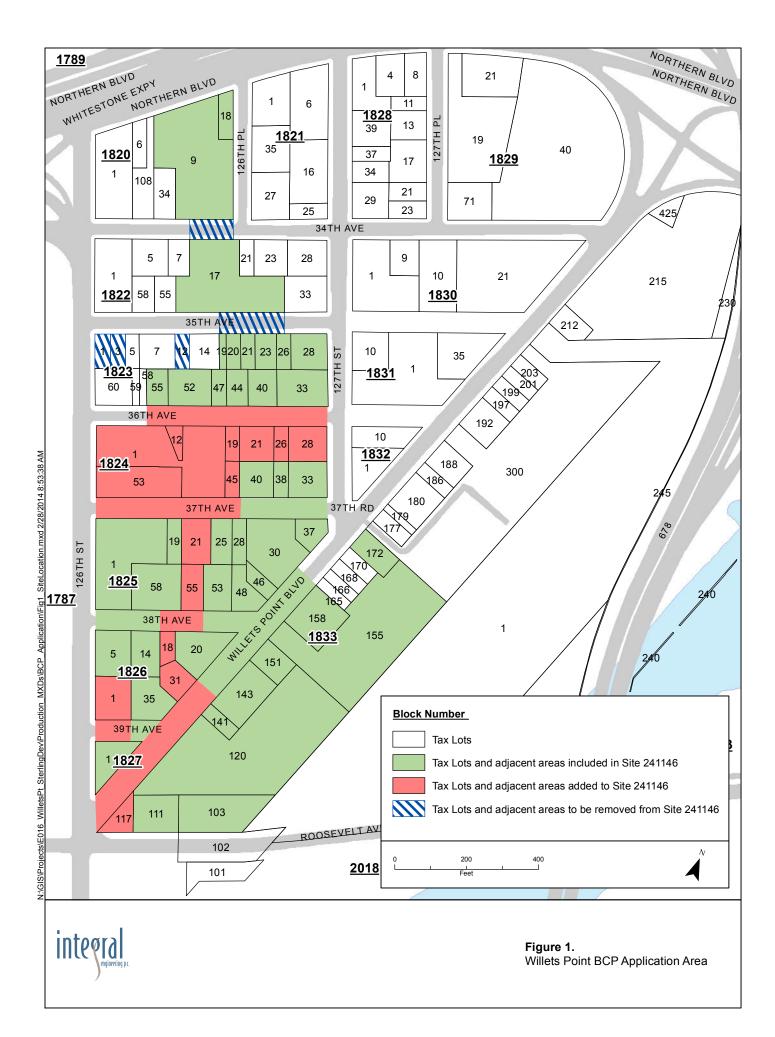

| Section II. Property Information Check here if this application is to request significant chan Existing BCP site number: C241146                                                                                                                                                                                                                                                                                                                                                                                                                                                                                                                                                                                                                                                                                                                                                                                                                                                                                                                                                                                                                                                                                                                                                                                                                                                                                                                                                                                                                                                                                                                                                                                                                                                                                                                                                                                                                                                                                                                                                                                              | ges to prope                                     | erty set fort                                  | h in an exi                                | sting BCA                               | <b>\</b> : ☑          |  |
|-------------------------------------------------------------------------------------------------------------------------------------------------------------------------------------------------------------------------------------------------------------------------------------------------------------------------------------------------------------------------------------------------------------------------------------------------------------------------------------------------------------------------------------------------------------------------------------------------------------------------------------------------------------------------------------------------------------------------------------------------------------------------------------------------------------------------------------------------------------------------------------------------------------------------------------------------------------------------------------------------------------------------------------------------------------------------------------------------------------------------------------------------------------------------------------------------------------------------------------------------------------------------------------------------------------------------------------------------------------------------------------------------------------------------------------------------------------------------------------------------------------------------------------------------------------------------------------------------------------------------------------------------------------------------------------------------------------------------------------------------------------------------------------------------------------------------------------------------------------------------------------------------------------------------------------------------------------------------------------------------------------------------------------------------------------------------------------------------------------------------------|--------------------------------------------------|------------------------------------------------|--------------------------------------------|-----------------------------------------|-----------------------|--|
| PROPERTY NAME Willets Point Development                                                                                                                                                                                                                                                                                                                                                                                                                                                                                                                                                                                                                                                                                                                                                                                                                                                                                                                                                                                                                                                                                                                                                                                                                                                                                                                                                                                                                                                                                                                                                                                                                                                                                                                                                                                                                                                                                                                                                                                                                                                                                       |                                                  |                                                |                                            |                                         |                       |  |
| ADDRESS/LOCATION 126th St./Willets Point Blvd. CITY/TOW                                                                                                                                                                                                                                                                                                                                                                                                                                                                                                                                                                                                                                                                                                                                                                                                                                                                                                                                                                                                                                                                                                                                                                                                                                                                                                                                                                                                                                                                                                                                                                                                                                                                                                                                                                                                                                                                                                                                                                                                                                                                       | N Queens                                         |                                                | ZIP CO                                     | ODE 11368                               | 8                     |  |
| MUNICIPALITY(IF MORE THAN ONE, LIST ALL):  New York City                                                                                                                                                                                                                                                                                                                                                                                                                                                                                                                                                                                                                                                                                                                                                                                                                                                                                                                                                                                                                                                                                                                                                                                                                                                                                                                                                                                                                                                                                                                                                                                                                                                                                                                                                                                                                                                                                                                                                                                                                                                                      |                                                  |                                                |                                            |                                         |                       |  |
| COUNTY Queens SITE SIZ.                                                                                                                                                                                                                                                                                                                                                                                                                                                                                                                                                                                                                                                                                                                                                                                                                                                                                                                                                                                                                                                                                                                                                                                                                                                                                                                                                                                                                                                                                                                                                                                                                                                                                                                                                                                                                                                                                                                                                                                                                                                                                                       | E (ACRES) 23.                                    | ā acres                                        |                                            |                                         |                       |  |
| LATITUDE (degrees/minutes/seconds) 40 ° 45 ° 27.40 "                                                                                                                                                                                                                                                                                                                                                                                                                                                                                                                                                                                                                                                                                                                                                                                                                                                                                                                                                                                                                                                                                                                                                                                                                                                                                                                                                                                                                                                                                                                                                                                                                                                                                                                                                                                                                                                                                                                                                                                                                                                                          | LONGITUD                                         | E (degrees/minut                               | es/seconds) 7                              | '3 ° 50                                 | ʻ 37.50 "             |  |
| HORIZONTAL COLLECTION METHOD: ☐SURVEY ☐GPS                                                                                                                                                                                                                                                                                                                                                                                                                                                                                                                                                                                                                                                                                                                                                                                                                                                                                                                                                                                                                                                                                                                                                                                                                                                                                                                                                                                                                                                                                                                                                                                                                                                                                                                                                                                                                                                                                                                                                                                                                                                                                    | HORIZONT.                                        | AL REFERENC                                    | e datum: <b>V</b>                          | /GS84                                   |                       |  |
| COMPLETE TAX MAP INFORMATION FOR ALL TAX PARCELS INCLUDED PER THE APPLICATION INSTRUCTIONS. Parcel Address                                                                                                                                                                                                                                                                                                                                                                                                                                                                                                                                                                                                                                                                                                                                                                                                                                                                                                                                                                                                                                                                                                                                                                                                                                                                                                                                                                                                                                                                                                                                                                                                                                                                                                                                                                                                                                                                                                                                                                                                                    | WITHIN THE PF                                    | ROPERTY BOUL                                   | NDARIES. A'                                | ΓΤΑCH REQU<br>Lot No.                   | JIRED MAPS  Acreage   |  |
| See Figure 1                                                                                                                                                                                                                                                                                                                                                                                                                                                                                                                                                                                                                                                                                                                                                                                                                                                                                                                                                                                                                                                                                                                                                                                                                                                                                                                                                                                                                                                                                                                                                                                                                                                                                                                                                                                                                                                                                                                                                                                                                                                                                                                  |                                                  |                                                |                                            |                                         |                       |  |
| All Lots and adjacent areas shown in red on Figure 1 are being added to the BCP site                                                                                                                                                                                                                                                                                                                                                                                                                                                                                                                                                                                                                                                                                                                                                                                                                                                                                                                                                                                                                                                                                                                                                                                                                                                                                                                                                                                                                                                                                                                                                                                                                                                                                                                                                                                                                                                                                                                                                                                                                                          | e.                                               |                                                |                                            |                                         |                       |  |
| All Lots and adjacent areas shown in blue hatching on Figure 1 are being removed from the BCP Sit                                                                                                                                                                                                                                                                                                                                                                                                                                                                                                                                                                                                                                                                                                                                                                                                                                                                                                                                                                                                                                                                                                                                                                                                                                                                                                                                                                                                                                                                                                                                                                                                                                                                                                                                                                                                                                                                                                                                                                                                                             | е.                                               |                                                |                                            |                                         |                       |  |
| 2. Is the required property map attached to the application? (application will not be processed without map)  Yes  No  Is the property part of a designated En-zone pursuant to Tax Law § 21(b)(6)?  For more information please see Empire State Development's website.  If yes, identify area (name)  Percentage of property in En-zone (check one): ✓ 0-49% ☐ 50-99% ☐ 100%  4. Is this application one of multiple applications for a large development project, where the development ☐ Yes project spans more than 25 acres (see additional criteria in BCP application instructions)? If yes, identify name of properties in related BCP applications:  □ V No  □ V No |                                                  |                                                |                                            |                                         |                       |  |
| 5. Property Description Narrative: The properties are within the Willets Point Redevelopment District (see Figure 1, 1A and 1B). The BCP S increases the acreage of the Site by 5.6 acres, making the new BCP Site approximately 23.5 acres. This in the BCP Site. Figure 1 shows the lots and adjacent areas being added to the BCP Site and the lots and The area is essentially bounded within the following streets: 126th Street, Northern Boulevard, 127th Street.                                                                                                                                                                                                                                                                                                                                                                                                                                                                                                                                                                                                                                                                                                                                                                                                                                                                                                                                                                                                                                                                                                                                                                                                                                                                                                                                                                                                                                                                                                                                                                                                                                                      | modification also includ<br>adjacent areas being | es the removal of thre<br>removed from the BCI | e tax lots and two<br>P Site. Figure 1B sl | portions of roadwa<br>hows the modified | y previously included |  |
| 6. List of Existing Easements (type here or attach information)  Easement Holder  Description  Existing easements include utility, transportation and infrastructure corridors. Remapping of streets and complete reconstruction of many of these areas will be performed. A full designation of easement holders will be prepared as part of this project. These currently include but are not limited to Con Edison and NYCDEP.                                                                                                                                                                                                                                                                                                                                                                                                                                                                                                                                                                                                                                                                                                                                                                                                                                                                                                                                                                                                                                                                                                                                                                                                                                                                                                                                                                                                                                                                                                                                                                                                                                                                                             |                                                  |                                                |                                            |                                         |                       |  |
| 7. List of Permits issued by the NYSDEC or USEPA Relating to the Type Issuing Agency I The requestor has no NYSDEC or USEPA permits for                                                                                                                                                                                                                                                                                                                                                                                                                                                                                                                                                                                                                                                                                                                                                                                                                                                                                                                                                                                                                                                                                                                                                                                                                                                                                                                                                                                                                                                                                                                                                                                                                                                                                                                                                                                                                                                                                                                                                                                       | Description                                      |                                                | or attach inf                              | formation)                              |                       |  |
| f any changes to Section II are required prior to application approval,                                                                                                                                                                                                                                                                                                                                                                                                                                                                                                                                                                                                                                                                                                                                                                                                                                                                                                                                                                                                                                                                                                                                                                                                                                                                                                                                                                                                                                                                                                                                                                                                                                                                                                                                                                                                                                                                                                                                                                                                                                                       | a new page, in                                   | nitialed by eac                                | ch requestor                               | , must be si                            | ubmitted.             |  |
| nitials of each Requestor:                                                                                                                                                                                                                                                                                                                                                                                                                                                                                                                                                                                                                                                                                                                                                                                                                                                                                                                                                                                                                                                                                                                                                                                                                                                                                                                                                                                                                                                                                                                                                                                                                                                                                                                                                                                                                                                                                                                                                                                                                                                                                                    |                                                  |                                                |                                            |                                         |                       |  |