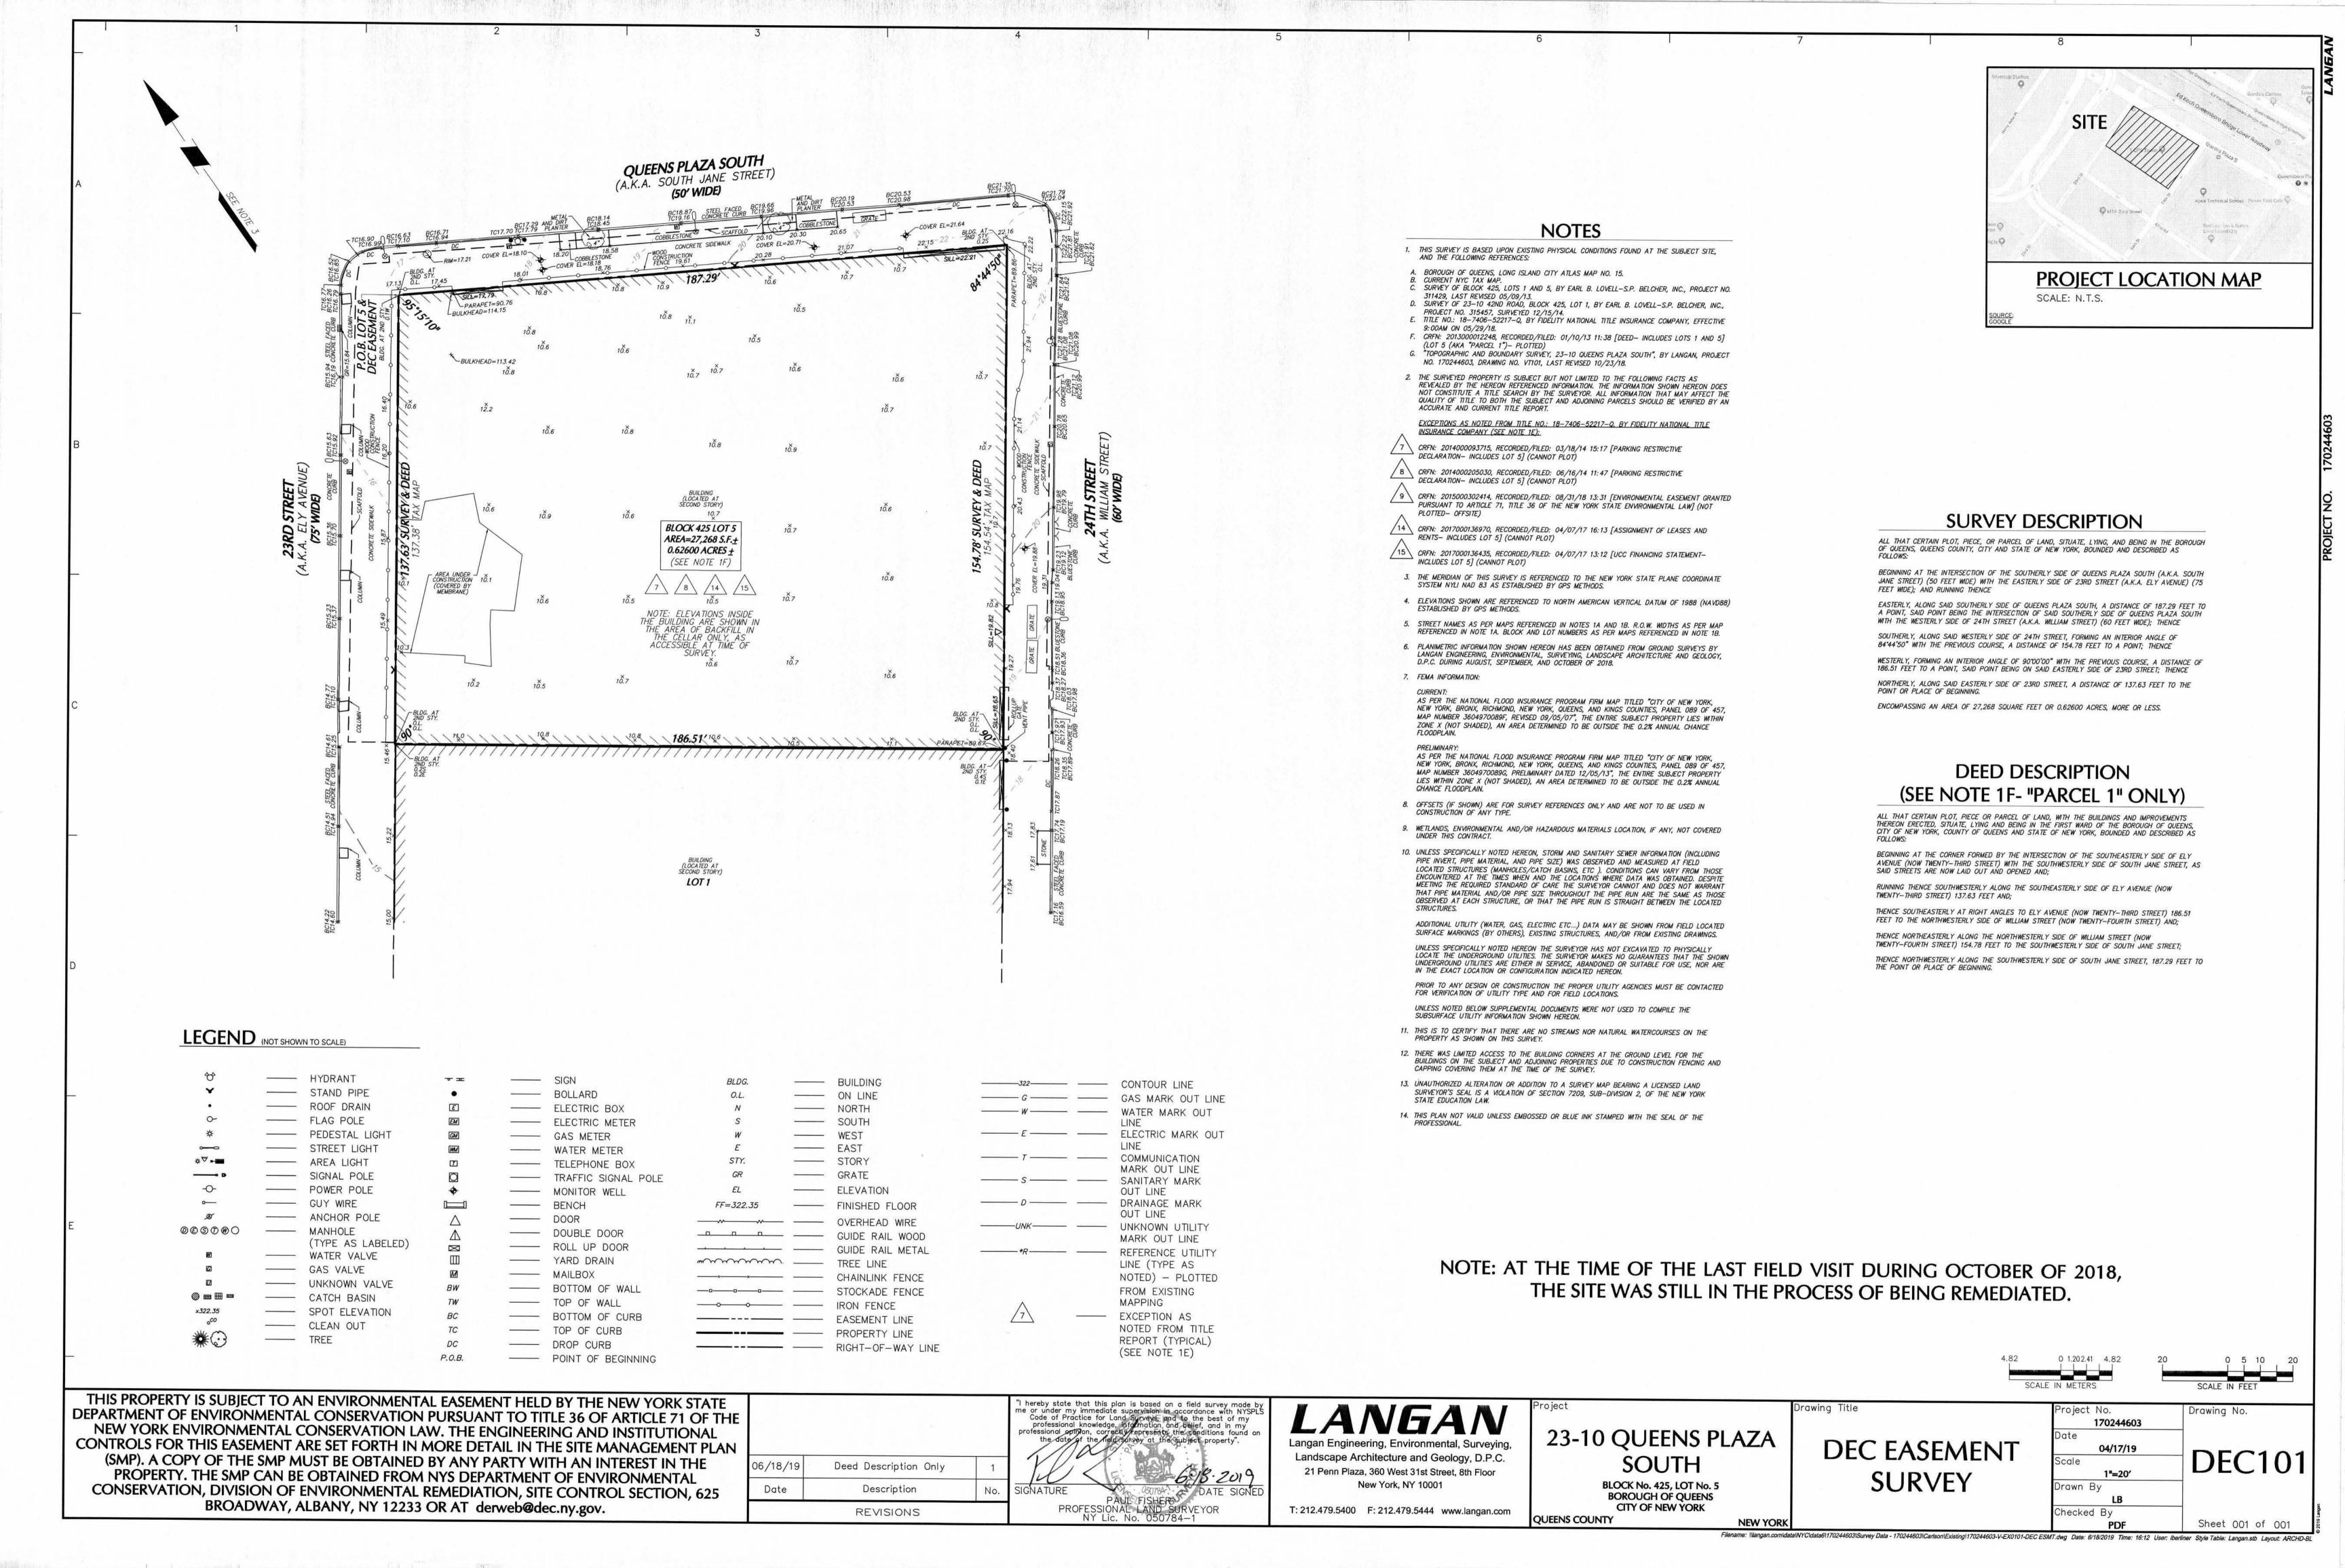

A description of the property subject to this Certificate is attached as Exhibit A and a site survey is attached as Exhibit B.

# **Exhibit A Site Description**

County: Queens Site No: C241160 Brownfield Cleanup Agreement Index: C241160-05-14

# 23-10 Queens Plaza South Legal Description - Environmental Easement

All that certain plot, piece, or parcel of land, situate. lying, and being in the borough of Queens, Queens County, City and State of New York, bounded and described as follows:

BEGINNING at the intersection of the southerly side of Queens Plaza South (a.k.a. South Jane Street) (50 feet wide) with the easterly side of 23<sup>rd</sup> Street (a.k.a. Ely Avenue) (75 feet wide); and

RUNNING THENCE easterly, along said southerly side of Queens Plaza South, a distance of 187.29 feet to a point, said point being the intersection of said southerly side of Queens Plaza South with the westerly side of 24<sup>th</sup> Street (a.k.a. William Street) (60 feet wide);

THENCE southerly, along said westerly side of 24th Street, forming an interior angle of 84°44'50" with the previous course, a distance of 154.78 feet to a point;

THENCE westerly, forming an interior angle of 90°00'00" with the previous course, a distance of 186.51 feet to a point, said point being on said easterly side of 23<sup>rd</sup> Street;

THENCE northerly, along said easterly side of 23<sup>rd</sup> Street, a distance of 137.63 feet to the POINT OR PLACE OF BEGINNING.

Encompassing an area of 27,268 square feet or 0.626 acres, more or less.

### Exhibit B

Site Survey