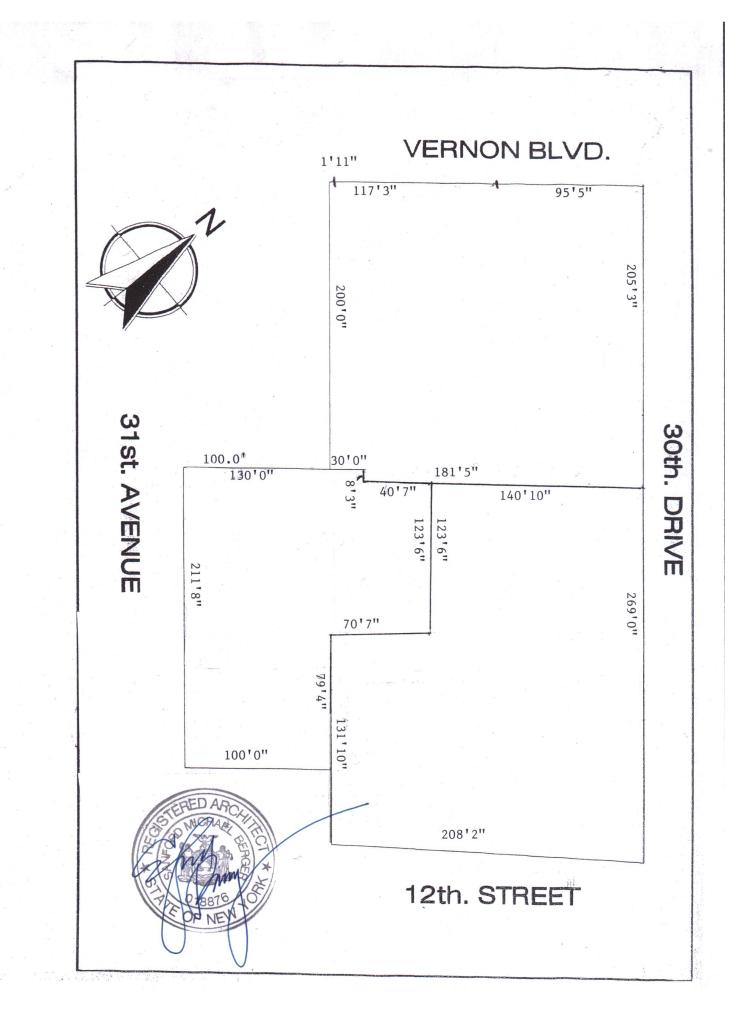

Other (explain in detail below)

Please provide a brief narrative on the nature of the amendment:

This application is made to revise the description of the Site in the Brownfield Cleanup Agreement to reflect the subdivision of the tax lot which comprised the Site at the time the Agreement was executed. That tax lot, formerly known as Block 504, Lot 3, has been subdivided into three new tax lots: (1) Block 504, Lot 3; (2) Block 504, Lot 121; and (3) Block 504, Lot 122. It is requested that the description of the Site be revised accordingly.

In addition, the total acreage of the Site should be increased from 2.750 acres to 2.751 acres.

Please see Attachment for more information.

\*Please refer to the attached instructions for guidance on filling out this application\*

Yes No 11. Are there any unregistered bulk storage tanks on-site which require registration?

| THE NEW REQUESTOR MUST CERTIFY THAT IT IS EITHER A PARTICIPANT OR VOLUNTEER IN ACCORDANCE WITH ECL §27-1405 (1) BY CHECKING ONE OF THE BOXES BELOW:                                                                                                                                                                                                                                                                                          |                                                                                                                                                                                                                                                                                                                                                                                                                                                                                                                |  |  |
|----------------------------------------------------------------------------------------------------------------------------------------------------------------------------------------------------------------------------------------------------------------------------------------------------------------------------------------------------------------------------------------------------------------------------------------------|----------------------------------------------------------------------------------------------------------------------------------------------------------------------------------------------------------------------------------------------------------------------------------------------------------------------------------------------------------------------------------------------------------------------------------------------------------------------------------------------------------------|--|--|
| PARTICIPANT<br>A requestor who either 1) was the owner of the site<br>at the time of the disposal of contamination or 2) is<br>otherwise a person responsible for the<br>contamination, unless the liability arises solely as a<br>result of ownership, operation of, or involvement with<br>the site subsequent to the disposal of contamination.                                                                                           | VOLUNTEER<br>A requestor other than a participant, including a<br>requestor whose liability arises solely as a result of<br>ownership, operation of or involvement with the site<br>subsequent to the disposal of hazardous waste of<br>discharge of petroleum.                                                                                                                                                                                                                                                |  |  |
|                                                                                                                                                                                                                                                                                                                                                                                                                                              | NOTE: By checking this box, a requestor whos<br>liability arises solely as a result of ownership<br>operation of or involvement with the site certifies tha<br>he/she has exercised appropriate care with respec-<br>to the hazardous waste found at the facility by taking<br>reasonable steps to: i) stop any continuing<br>discharge; ii) prevent any threatened future release<br>iii) prevent or limit human, environmental, or natura<br>resource exposure to any previously release<br>hazardous waste. |  |  |
|                                                                                                                                                                                                                                                                                                                                                                                                                                              | If a requestor whose liability arises solely as<br>result of ownership, operation of or involvemen<br>with the site, submit a statement describing wh<br>you should be considered a volunteer – be<br>specific as to the appropriate care taken.                                                                                                                                                                                                                                                               |  |  |
| Requestor's Relationship to Property (check one):                                                                                                                                                                                                                                                                                                                                                                                            |                                                                                                                                                                                                                                                                                                                                                                                                                                                                                                                |  |  |
| Prior Owner Current Owner Potential /Future Purchaser Other                                                                                                                                                                                                                                                                                                                                                                                  |                                                                                                                                                                                                                                                                                                                                                                                                                                                                                                                |  |  |
| If requestor is not the current site owner, <b>proof of site access sufficient to complete the remediation</b><br><b>must be submitted</b> . Proof must show that the requestor will have access to the property before signing the<br>BCA and throughout the BCP project, including the ability to place an easement on the site Is this proof<br>attached? Yes No<br><b>Note: a purchase contract does not suffice as proof of access.</b> |                                                                                                                                                                                                                                                                                                                                                                                                                                                                                                                |  |  |
| Section V. Property description and description of                                                                                                                                                                                                                                                                                                                                                                                           | changes/additions/reductions (if applicable)                                                                                                                                                                                                                                                                                                                                                                                                                                                                   |  |  |
| (1) 30-80 12th Street & 30-77 Vernon Boulevard (in existing agreem<br>ADDRESS (2) 11-37 31st Avenue; 11-28 30th Drive; and 11-12 30th Drive (new                                                                                                                                                                                                                                                                                             | entities addresses for subdivided parcels, see Attachment for more information)                                                                                                                                                                                                                                                                                                                                                                                                                                |  |  |
| CITY/TOWN Astoria                                                                                                                                                                                                                                                                                                                                                                                                                            | ZIP CODE 11102                                                                                                                                                                                                                                                                                                                                                                                                                                                                                                 |  |  |
| TAX BLOCK AND LOT (TBL) (in existing agreement )                                                                                                                                                                                                                                                                                                                                                                                             |                                                                                                                                                                                                                                                                                                                                                                                                                                                                                                                |  |  |
| Parcel Address                                                                                                                                                                                                                                                                                                                                                                                                                               | Parcel No. Section No. Block No. Lot No. Acreage                                                                                                                                                                                                                                                                                                                                                                                                                                                               |  |  |
| 30-80 12th Street and 30-77 Vernon Boulevard                                                                                                                                                                                                                                                                                                                                                                                                 | 4-504-3 4 504 3 2.750                                                                                                                                                                                                                                                                                                                                                                                                                                                                                          |  |  |
|                                                                                                                                                                                                                                                                                                                                                                                                                                              |                                                                                                                                                                                                                                                                                                                                                                                                                                                                                                                |  |  |
|                                                                                                                                                                                                                                                                                                                                                                                                                                              |                                                                                                                                                                                                                                                                                                                                                                                                                                                                                                                |  |  |