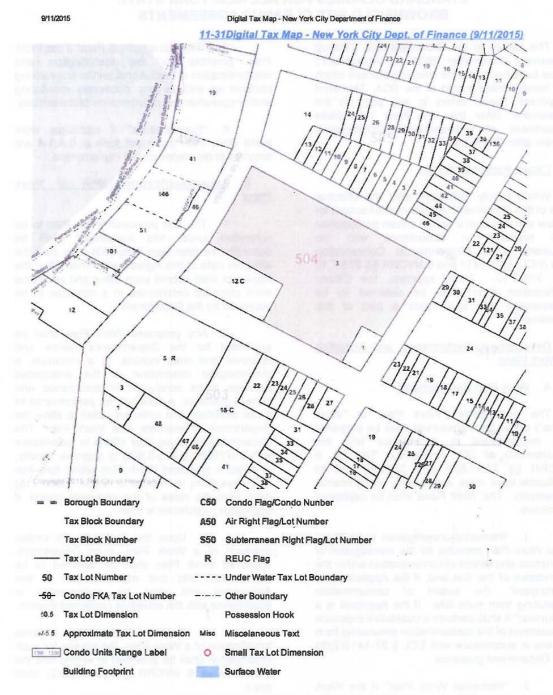

Other (explain in detail below)

Please provide a brief narrative on the nature of the amendment:

This application is made to revise the description of the Site in the Brownfield Cleanup Agreement to reflect the subdivision of the tax lot which comprised the Site at the time the Agreement was executed. That tax lot, formerly known as Block 504, Lot 3, has been subdivided into three new tax lots: (1) Block 504, Lot 3; (2) Block 504, Lot 121; and (3) Block 504, Lot 122. It is requested that the description of the Site be revised accordingly.

In addition, the total acreage of the Site should be increased from 2.750 acres to 2.751 acres.

Please see Attachment for more information.

\*Please refer to the attached instructions for guidance on filling out this application\*

Yes No 11. Are there any unregistered bulk storage tanks on-site which require registration?

| THE NEW REQUESTOR MUST CERTIFY THAT IT IS EITHER A PARTICIPANT OR VOLUNTEER IN ACCORDANCE WITH ECL §27-1405 (1) BY CHECKING ONE OF THE BOXES BELOW:                                                                                                                                                                                                                                                                                          |                                                                                                                                                                                                                                                                                                                                                                                                                                                                                                                |  |  |
|----------------------------------------------------------------------------------------------------------------------------------------------------------------------------------------------------------------------------------------------------------------------------------------------------------------------------------------------------------------------------------------------------------------------------------------------|----------------------------------------------------------------------------------------------------------------------------------------------------------------------------------------------------------------------------------------------------------------------------------------------------------------------------------------------------------------------------------------------------------------------------------------------------------------------------------------------------------------|--|--|
| PARTICIPANT<br>A requestor who either 1) was the owner of the site<br>at the time of the disposal of contamination or 2) is<br>otherwise a person responsible for the<br>contamination, unless the liability arises solely as a<br>result of ownership, operation of, or involvement with<br>the site subsequent to the disposal of contamination.                                                                                           | VOLUNTEER<br>A requestor other than a participant, including a<br>requestor whose liability arises solely as a result of<br>ownership, operation of or involvement with the site<br>subsequent to the disposal of hazardous waste of<br>discharge of petroleum.                                                                                                                                                                                                                                                |  |  |
|                                                                                                                                                                                                                                                                                                                                                                                                                                              | NOTE: By checking this box, a requestor whos<br>liability arises solely as a result of ownership<br>operation of or involvement with the site certifies tha<br>he/she has exercised appropriate care with respec-<br>to the hazardous waste found at the facility by taking<br>reasonable steps to: i) stop any continuing<br>discharge; ii) prevent any threatened future release<br>iii) prevent or limit human, environmental, or natura<br>resource exposure to any previously release<br>hazardous waste. |  |  |
|                                                                                                                                                                                                                                                                                                                                                                                                                                              | If a requestor whose liability arises solely as<br>result of ownership, operation of or involvemen<br>with the site, submit a statement describing wh<br>you should be considered a volunteer – be<br>specific as to the appropriate care taken.                                                                                                                                                                                                                                                               |  |  |
| Requestor's Relationship to Property (check one):                                                                                                                                                                                                                                                                                                                                                                                            |                                                                                                                                                                                                                                                                                                                                                                                                                                                                                                                |  |  |
| Prior Owner Current Owner Potential /Future Purchaser Other                                                                                                                                                                                                                                                                                                                                                                                  |                                                                                                                                                                                                                                                                                                                                                                                                                                                                                                                |  |  |
| If requestor is not the current site owner, <b>proof of site access sufficient to complete the remediation</b><br><b>must be submitted</b> . Proof must show that the requestor will have access to the property before signing the<br>BCA and throughout the BCP project, including the ability to place an easement on the site Is this proof<br>attached? Yes No<br><b>Note: a purchase contract does not suffice as proof of access.</b> |                                                                                                                                                                                                                                                                                                                                                                                                                                                                                                                |  |  |
| Section V. Property description and description of                                                                                                                                                                                                                                                                                                                                                                                           | changes/additions/reductions (if applicable)                                                                                                                                                                                                                                                                                                                                                                                                                                                                   |  |  |
| (1) 30-80 12th Street & 30-77 Vernon Boulevard (in existing agreem<br>ADDRESS (2) 11-37 31st Avenue; 11-28 30th Drive; and 11-12 30th Drive (new                                                                                                                                                                                                                                                                                             | entities addresses for subdivided parcels, see Attachment for more information)                                                                                                                                                                                                                                                                                                                                                                                                                                |  |  |
| CITY/TOWN Astoria                                                                                                                                                                                                                                                                                                                                                                                                                            | ZIP CODE 11102                                                                                                                                                                                                                                                                                                                                                                                                                                                                                                 |  |  |
| TAX BLOCK AND LOT (TBL) (in existing agreement )                                                                                                                                                                                                                                                                                                                                                                                             |                                                                                                                                                                                                                                                                                                                                                                                                                                                                                                                |  |  |
| Parcel Address                                                                                                                                                                                                                                                                                                                                                                                                                               | Parcel No. Section No. Block No. Lot No. Acreage                                                                                                                                                                                                                                                                                                                                                                                                                                                               |  |  |
| 30-80 12th Street and 30-77 Vernon Boulevard                                                                                                                                                                                                                                                                                                                                                                                                 | 4-504-3 4 504 3 2.750                                                                                                                                                                                                                                                                                                                                                                                                                                                                                          |  |  |
|                                                                                                                                                                                                                                                                                                                                                                                                                                              |                                                                                                                                                                                                                                                                                                                                                                                                                                                                                                                |  |  |
|                                                                                                                                                                                                                                                                                                                                                                                                                                              |                                                                                                                                                                                                                                                                                                                                                                                                                                                                                                                |  |  |