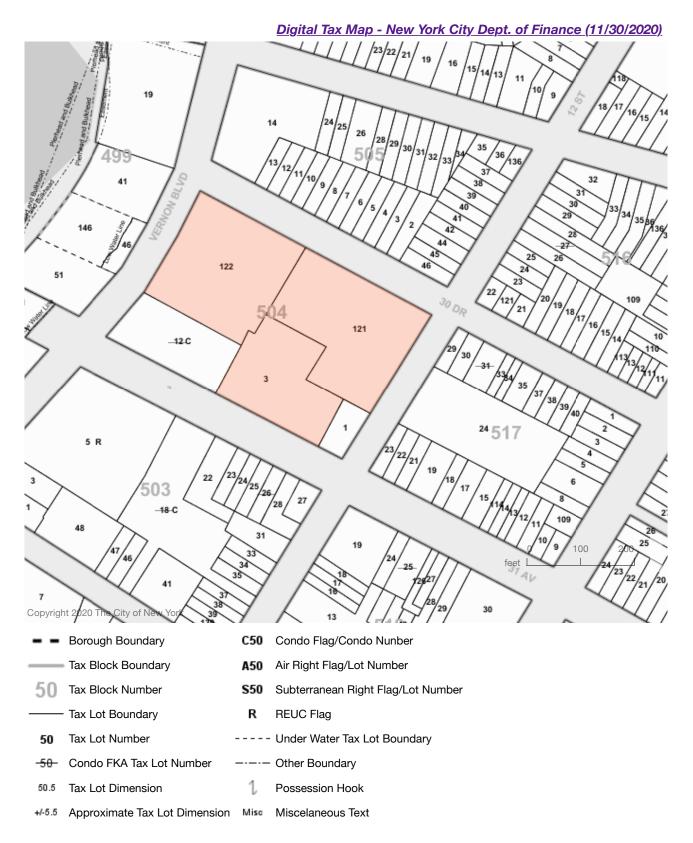

Other (explain in detail below)

Please provide a brief narrative on the nature of the amendment:

This application is made to revise the description of the Site in the Brownfield Cleanup Agreement to reflect the subdivision of the tax lot which comprised the Site at the time the Agreement was executed. That tax lot, formerly known as Block 504, Lot 3, has been subdivided into three new tax lots: (1) Block 504, Lot 3; (2) Block 504, Lot 121; and (3) Block 504, Lot 122. It is requested that the description of the Site be revised accordingly.

In addition, the total acreage of the Site should be increased from 2.750 acres to 2.751 acres.

Please see Attachment for more information.

\*Please refer to the attached instructions for guidance on filling out this application\*

Yes No 11. Are there any unregistered bulk storage tanks on-site which require registration?

| THE NEW REQUESTOR MUST CERTIFY THAT IT IS EITHER A PARTICIPANT OR VOLUNTEER IN ACCORDANCE WITH ECL §27-1405 (1) BY CHECKING ONE OF THE BOXES BELOW:                                                                                                                                                                                                                                                                                          |                                                                                                                                                                                                                                                                                                                                                                                                                                                                                                                |  |  |
|----------------------------------------------------------------------------------------------------------------------------------------------------------------------------------------------------------------------------------------------------------------------------------------------------------------------------------------------------------------------------------------------------------------------------------------------|----------------------------------------------------------------------------------------------------------------------------------------------------------------------------------------------------------------------------------------------------------------------------------------------------------------------------------------------------------------------------------------------------------------------------------------------------------------------------------------------------------------|--|--|
| PARTICIPANT<br>A requestor who either 1) was the owner of the site<br>at the time of the disposal of contamination or 2) is<br>otherwise a person responsible for the<br>contamination, unless the liability arises solely as a<br>result of ownership, operation of, or involvement with<br>the site subsequent to the disposal of contamination.                                                                                           | VOLUNTEER<br>A requestor other than a participant, including a<br>requestor whose liability arises solely as a result of<br>ownership, operation of or involvement with the site<br>subsequent to the disposal of hazardous waste of<br>discharge of petroleum.                                                                                                                                                                                                                                                |  |  |
|                                                                                                                                                                                                                                                                                                                                                                                                                                              | NOTE: By checking this box, a requestor whos<br>liability arises solely as a result of ownership<br>operation of or involvement with the site certifies tha<br>he/she has exercised appropriate care with respec-<br>to the hazardous waste found at the facility by taking<br>reasonable steps to: i) stop any continuing<br>discharge; ii) prevent any threatened future release<br>iii) prevent or limit human, environmental, or natura<br>resource exposure to any previously release<br>hazardous waste. |  |  |
|                                                                                                                                                                                                                                                                                                                                                                                                                                              | If a requestor whose liability arises solely as<br>result of ownership, operation of or involvemen<br>with the site, submit a statement describing wh<br>you should be considered a volunteer – be<br>specific as to the appropriate care taken.                                                                                                                                                                                                                                                               |  |  |
| Requestor's Relationship to Property (check one):                                                                                                                                                                                                                                                                                                                                                                                            |                                                                                                                                                                                                                                                                                                                                                                                                                                                                                                                |  |  |
| Prior Owner Current Owner Potential /Future Purchaser Other                                                                                                                                                                                                                                                                                                                                                                                  |                                                                                                                                                                                                                                                                                                                                                                                                                                                                                                                |  |  |
| If requestor is not the current site owner, <b>proof of site access sufficient to complete the remediation</b><br><b>must be submitted</b> . Proof must show that the requestor will have access to the property before signing the<br>BCA and throughout the BCP project, including the ability to place an easement on the site Is this proof<br>attached? Yes No<br><b>Note: a purchase contract does not suffice as proof of access.</b> |                                                                                                                                                                                                                                                                                                                                                                                                                                                                                                                |  |  |
| Section V. Property description and description of                                                                                                                                                                                                                                                                                                                                                                                           | changes/additions/reductions (if applicable)                                                                                                                                                                                                                                                                                                                                                                                                                                                                   |  |  |
| (1) 30-80 12th Street & 30-77 Vernon Boulevard (in existing agreem<br>ADDRESS (2) 11-37 31st Avenue; 11-28 30th Drive; and 11-12 30th Drive (new                                                                                                                                                                                                                                                                                             | entities addresses for subdivided parcels, see Attachment for more information)                                                                                                                                                                                                                                                                                                                                                                                                                                |  |  |
| CITY/TOWN Astoria                                                                                                                                                                                                                                                                                                                                                                                                                            | ZIP CODE 11102                                                                                                                                                                                                                                                                                                                                                                                                                                                                                                 |  |  |
| TAX BLOCK AND LOT (TBL) (in existing agreement )                                                                                                                                                                                                                                                                                                                                                                                             |                                                                                                                                                                                                                                                                                                                                                                                                                                                                                                                |  |  |
| Parcel Address                                                                                                                                                                                                                                                                                                                                                                                                                               | Parcel No. Section No. Block No. Lot No. Acreage                                                                                                                                                                                                                                                                                                                                                                                                                                                               |  |  |
| 30-80 12th Street and 30-77 Vernon Boulevard                                                                                                                                                                                                                                                                                                                                                                                                 | 4-504-3 4 504 3 2.750                                                                                                                                                                                                                                                                                                                                                                                                                                                                                          |  |  |
|                                                                                                                                                                                                                                                                                                                                                                                                                                              |                                                                                                                                                                                                                                                                                                                                                                                                                                                                                                                |  |  |
|                                                                                                                                                                                                                                                                                                                                                                                                                                              |                                                                                                                                                                                                                                                                                                                                                                                                                                                                                                                |  |  |