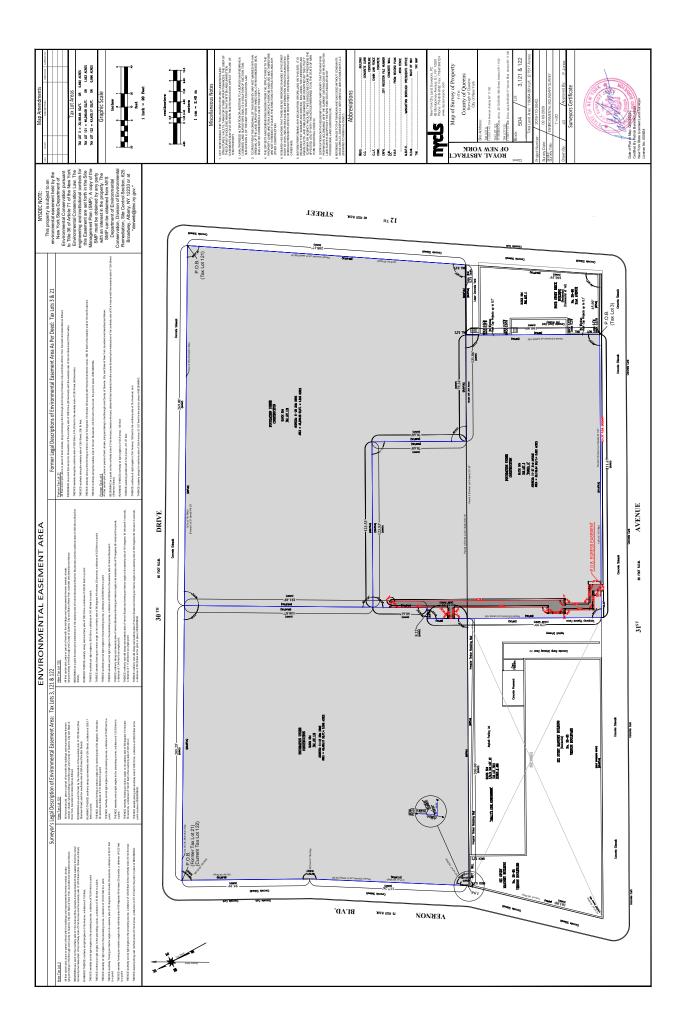

Other (explain in detail below)

Please provide a brief narrative on the nature of the amendment:

This application is made to revise the description of the Site in the Brownfield Cleanup Agreement to reflect the subdivision of the tax lot which comprised the Site at the time the Agreement was executed. That tax lot, formerly known as Block 504, Lot 3, has been subdivided into three new tax lots: (1) Block 504, Lot 3; (2) Block 504, Lot 121; and (3) Block 504, Lot 122. It is requested that the description of the Site be revised accordingly.

In addition, the total acreage of the Site should be increased from 2.750 acres to 2.751 acres.

Please see Attachment for more information.

\*Please refer to the attached instructions for guidance on filling out this application\*

Yes No 11. Are there any unregistered bulk storage tanks on-site which require registration?

| THE NEW REQUESTOR MUST CERTIFY THAT IT IS EITHER A PARTICIPANT OR VOLUNTEER IN ACCORDANCE WITH ECL §27-1405 (1) BY CHECKING ONE OF THE BOXES BELOW:                                                                                                                                                                                                                                                                                          |                                                                                                                                                                                                                                                                                                                                                                                                                                                                                                                |  |  |
|----------------------------------------------------------------------------------------------------------------------------------------------------------------------------------------------------------------------------------------------------------------------------------------------------------------------------------------------------------------------------------------------------------------------------------------------|----------------------------------------------------------------------------------------------------------------------------------------------------------------------------------------------------------------------------------------------------------------------------------------------------------------------------------------------------------------------------------------------------------------------------------------------------------------------------------------------------------------|--|--|
| PARTICIPANT<br>A requestor who either 1) was the owner of the site<br>at the time of the disposal of contamination or 2) is<br>otherwise a person responsible for the<br>contamination, unless the liability arises solely as a<br>result of ownership, operation of, or involvement with<br>the site subsequent to the disposal of contamination.                                                                                           | VOLUNTEER<br>A requestor other than a participant, including a<br>requestor whose liability arises solely as a result of<br>ownership, operation of or involvement with the site<br>subsequent to the disposal of hazardous waste of<br>discharge of petroleum.                                                                                                                                                                                                                                                |  |  |
|                                                                                                                                                                                                                                                                                                                                                                                                                                              | NOTE: By checking this box, a requestor whos<br>liability arises solely as a result of ownership<br>operation of or involvement with the site certifies tha<br>he/she has exercised appropriate care with respec-<br>to the hazardous waste found at the facility by taking<br>reasonable steps to: i) stop any continuing<br>discharge; ii) prevent any threatened future release<br>iii) prevent or limit human, environmental, or natura<br>resource exposure to any previously release<br>hazardous waste. |  |  |
|                                                                                                                                                                                                                                                                                                                                                                                                                                              | If a requestor whose liability arises solely as<br>result of ownership, operation of or involvemen<br>with the site, submit a statement describing wh<br>you should be considered a volunteer – be<br>specific as to the appropriate care taken.                                                                                                                                                                                                                                                               |  |  |
| Requestor's Relationship to Property (check one):                                                                                                                                                                                                                                                                                                                                                                                            |                                                                                                                                                                                                                                                                                                                                                                                                                                                                                                                |  |  |
| Prior Owner Current Owner Potential /Future Purchaser Other                                                                                                                                                                                                                                                                                                                                                                                  |                                                                                                                                                                                                                                                                                                                                                                                                                                                                                                                |  |  |
| If requestor is not the current site owner, <b>proof of site access sufficient to complete the remediation</b><br><b>must be submitted</b> . Proof must show that the requestor will have access to the property before signing the<br>BCA and throughout the BCP project, including the ability to place an easement on the site Is this proof<br>attached? Yes No<br><b>Note: a purchase contract does not suffice as proof of access.</b> |                                                                                                                                                                                                                                                                                                                                                                                                                                                                                                                |  |  |
| Section V. Property description and description of                                                                                                                                                                                                                                                                                                                                                                                           | changes/additions/reductions (if applicable)                                                                                                                                                                                                                                                                                                                                                                                                                                                                   |  |  |
| (1) 30-80 12th Street & 30-77 Vernon Boulevard (in existing agreem<br>ADDRESS (2) 11-37 31st Avenue; 11-28 30th Drive; and 11-12 30th Drive (new                                                                                                                                                                                                                                                                                             | entities addresses for subdivided parcels, see Attachment for more information)                                                                                                                                                                                                                                                                                                                                                                                                                                |  |  |
| CITY/TOWN Astoria                                                                                                                                                                                                                                                                                                                                                                                                                            | ZIP CODE 11102                                                                                                                                                                                                                                                                                                                                                                                                                                                                                                 |  |  |
| TAX BLOCK AND LOT (TBL) (in existing agreement )                                                                                                                                                                                                                                                                                                                                                                                             |                                                                                                                                                                                                                                                                                                                                                                                                                                                                                                                |  |  |
| Parcel Address                                                                                                                                                                                                                                                                                                                                                                                                                               | Parcel No. Section No. Block No. Lot No. Acreage                                                                                                                                                                                                                                                                                                                                                                                                                                                               |  |  |
| 30-80 12th Street and 30-77 Vernon Boulevard                                                                                                                                                                                                                                                                                                                                                                                                 | 4-504-3 4 504 3 2.750                                                                                                                                                                                                                                                                                                                                                                                                                                                                                          |  |  |
|                                                                                                                                                                                                                                                                                                                                                                                                                                              |                                                                                                                                                                                                                                                                                                                                                                                                                                                                                                                |  |  |
|                                                                                                                                                                                                                                                                                                                                                                                                                                              |                                                                                                                                                                                                                                                                                                                                                                                                                                                                                                                |  |  |