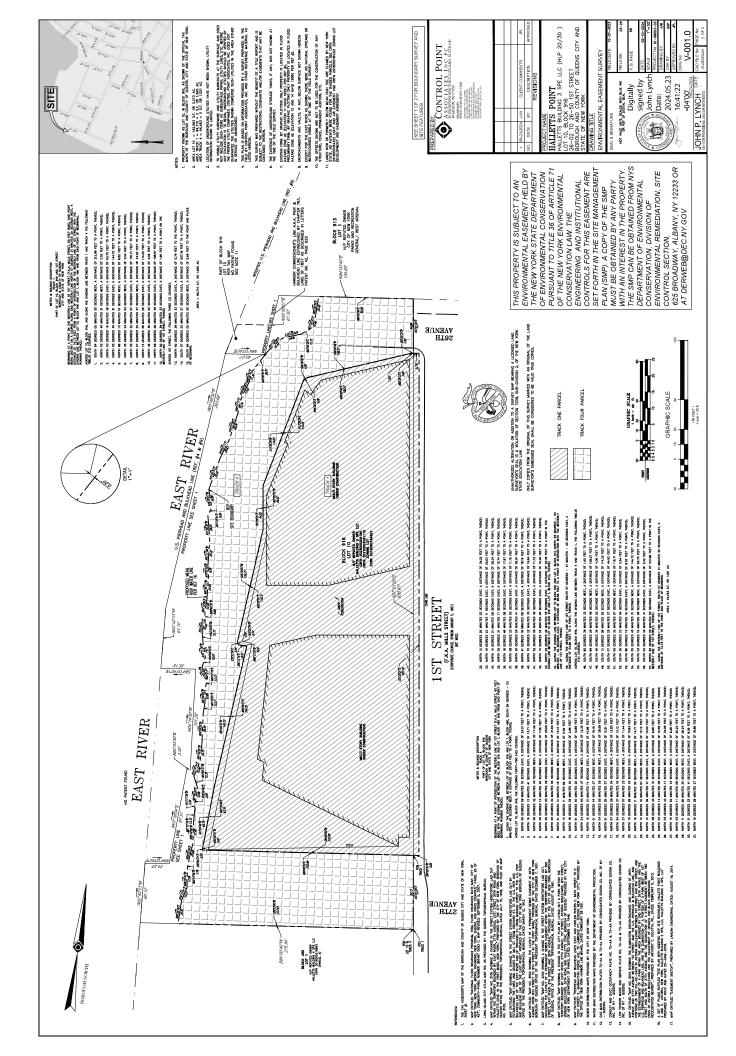

| PART I. BROWNFIELD CLEANUP AGREEMENT AMENDMENT APPLICATION                                                                                                                                                                                                                                                                                                                                                                                                                                                                                                                                                                                                                                                                                                                                                                                              |
|---------------------------------------------------------------------------------------------------------------------------------------------------------------------------------------------------------------------------------------------------------------------------------------------------------------------------------------------------------------------------------------------------------------------------------------------------------------------------------------------------------------------------------------------------------------------------------------------------------------------------------------------------------------------------------------------------------------------------------------------------------------------------------------------------------------------------------------------------------|
| 1. Check the appropriate box(es) below based on the nature of the amendment modification(s) requested:                                                                                                                                                                                                                                                                                                                                                                                                                                                                                                                                                                                                                                                                                                                                                  |
| Amendment to modify the existing BCA (check one or more boxes below):                                                                                                                                                                                                                                                                                                                                                                                                                                                                                                                                                                                                                                                                                                                                                                                   |
| Add applicant(s)  Substitute applicant(s)  Remove applicant(s)  Change in name of applicant(s)                                                                                                                                                                                                                                                                                                                                                                                                                                                                                                                                                                                                                                                                                                                                                          |
| Amendment to reflect a transfer of title to all or part of the brownfield site:                                                                                                                                                                                                                                                                                                                                                                                                                                                                                                                                                                                                                                                                                                                                                                         |
| <ul> <li>a. A copy of the recorded deed must be provided. Is this attached? Yes ● No ●</li> <li>b. ✓ Change in ownership ■ Additional owner (such as a beneficial owner)</li> <li>c. Pursuant to 6 NYCRR Part 375-1.11(d), a Change of Use form should have been submitted prior to a transfer of ownership. If this has not yet been submitted, include the form with this application. Is this form attached? Yes ● No ● Submitted on: 3/27/2017</li> </ul>                                                                                                                                                                                                                                                                                                                                                                                           |
| Amendment to modify description of the property(ies) listed in the existing BCA                                                                                                                                                                                                                                                                                                                                                                                                                                                                                                                                                                                                                                                                                                                                                                         |
| Amendment to expand or reduce property boundaries of the property(ies) listed in the existing BCA                                                                                                                                                                                                                                                                                                                                                                                                                                                                                                                                                                                                                                                                                                                                                       |
| Sites in Bronx, Kings, New York, Queens or Richmond Counties ONLY: amendment to request determination that the site is eligible for tangible property credit component of the brownfield redevelopment tax credit.                                                                                                                                                                                                                                                                                                                                                                                                                                                                                                                                                                                                                                      |
| Other (explain in detail below)                                                                                                                                                                                                                                                                                                                                                                                                                                                                                                                                                                                                                                                                                                                                                                                                                         |
| 2. REQUIRED: Please provide a brief narrative describing the specific requests included in this amendment: The application to amend the BCA is submitted in connection with (i) the transfer of title to Block 916, Lot 10 and Block 913, Lot 100 from applicant Halletts Building 2 SPE LLC to applicant Halletts Building 3 SPE LLC; (ii) the four lots comprising the BCP Site (Block 490, lot 250; Block 913, Lot100; Block 916, Lots 1 and 10) having been merged into one tax lot: block 916, Lot 10; (iii) a change in the street address for the merged lots and (iv) the western boundary of the BCP site having been changed to correspond with the revised High Water Line line which reduced the size of the BCP site from 2.980 acres to 2.966 acres. Applicant Halletts Building 3 SPE LLC has assumed the role of the remediating party. |

| SECTION V: PROPERTY DESCRIPTION AND REQUESTED CHANGES  Complete this section only if property is being added to or removed from the site, a lot merger or other change to site SBL(s) has occurred, or if modifying the site address for any reason. |                  |                      |                   |             |
|------------------------------------------------------------------------------------------------------------------------------------------------------------------------------------------------------------------------------------------------------|------------------|----------------------|-------------------|-------------|
| 1. Property information on current agreement (as modified by any previous amendments, if applicable):                                                                                                                                                |                  |                      |                   |             |
| ADDRESS: 26-40 1st Street                                                                                                                                                                                                                            |                  |                      |                   |             |
| CITY/TOWN Astoria, New York                                                                                                                                                                                                                          |                  |                      | ZIP CODE: 1       | 11102       |
| CURRENT PROPERTY INFORMATION                                                                                                                                                                                                                         | TOTAL ACR        | EAGE OF CU           | RRENT SITE        | :           |
| PARCEL ADDRESS                                                                                                                                                                                                                                       | SECTION          | BLOCK                | LOT               | ACREAGE     |
| 26-40 1st Street                                                                                                                                                                                                                                     |                  | 916                  | 1                 | 1.02        |
| 26-02 1st Street                                                                                                                                                                                                                                     |                  | 916                  | 10                | 1.48        |
| 27th Avenue street stub                                                                                                                                                                                                                              |                  | 490                  | 250               | 0.32        |
| 2. Requested change (check appropriate boxes                                                                                                                                                                                                         | below): (Pro     | perty information co | ntinues on second | page.)      |
| a. Addition of property (may require additional expansion – see instructions)                                                                                                                                                                        | citizen particip | ation dependi        | ng on the nat     | ure of the  |
| PARCELS ADDED:                                                                                                                                                                                                                                       |                  |                      |                   |             |
| PARCEL ADDRESS                                                                                                                                                                                                                                       | SECTION          | BLOCK                | LOT               | ACREAGE     |
|                                                                                                                                                                                                                                                      |                  |                      |                   |             |
|                                                                                                                                                                                                                                                      |                  |                      |                   |             |
|                                                                                                                                                                                                                                                      |                  |                      |                   |             |
|                                                                                                                                                                                                                                                      | TOTAL            | ACREAGE TO           | BE ADDED:         | ·           |
| ✓ b. Reduction of property                                                                                                                                                                                                                           |                  |                      |                   |             |
| PARCELS REMOVED:                                                                                                                                                                                                                                     |                  |                      |                   |             |
| PARCEL ADDRESS                                                                                                                                                                                                                                       | SECTION          | BLOCK                | LOT               | ACREAGE     |
| western boundary of 26-02 to 26-50 1st Street                                                                                                                                                                                                        |                  | 916                  | 10                | 2.966       |
|                                                                                                                                                                                                                                                      |                  |                      |                   |             |
|                                                                                                                                                                                                                                                      |                  |                      |                   |             |
|                                                                                                                                                                                                                                                      | TOTAL ACI        | REAGE TO BE          | E REMOVED:        | 0.014 acres |
| c. Change to SBL (e.g., lot merge, subdivision                                                                                                                                                                                                       | , address char   | ige)                 |                   |             |
| NEW PROPERTY INFORMATION:                                                                                                                                                                                                                            |                  |                      |                   |             |
| PARCEL ADDRESS                                                                                                                                                                                                                                       | SECTION          | BLOCK                | LOT               | ACREAGE     |
| 26-02 to 26-50 1st Street                                                                                                                                                                                                                            |                  | 916                  | 10                | 2.966       |
|                                                                                                                                                                                                                                                      |                  |                      |                   |             |
|                                                                                                                                                                                                                                                      |                  |                      |                   |             |
| 3. TOTAL REVISED SITE ACREAGE: 2.966                                                                                                                                                                                                                 |                  |                      |                   | 1           |
| 4. For all changes requested in this section, documentation must be provided. Required attachments are listed in the application instructions. Is the required documentation attached?                                                               |                  |                      |                   |             |

| SECTION V: PROPERTY DESCRIPTION AND REQUESTED CHANGES  Complete this section only if property is being added to or removed from the site, a lot merger or other change to site SBL(s) has occurred, or if modifying the site address for any reason. |                    |               |              |             |
|------------------------------------------------------------------------------------------------------------------------------------------------------------------------------------------------------------------------------------------------------|--------------------|---------------|--------------|-------------|
| 1. Property information on current agreement (as modified by any previous amendments, if applicable):                                                                                                                                                |                    |               |              |             |
| ADDRESS:                                                                                                                                                                                                                                             |                    |               |              |             |
| CITY/TOWN                                                                                                                                                                                                                                            |                    |               | ZIP CODE:    |             |
| CURRENT PROPERTY INFORMATION                                                                                                                                                                                                                         | TOTAL ACRI         | EAGE OF CU    | RRENT SITI   | ≣:          |
| PARCEL ADDRESS                                                                                                                                                                                                                                       | SECTION            | BLOCK         | LOT          | ACREAGE     |
| 26th Avenue street stub                                                                                                                                                                                                                              |                    | 913           | 100          | 0.16        |
|                                                                                                                                                                                                                                                      |                    |               |              |             |
|                                                                                                                                                                                                                                                      |                    |               |              |             |
| 2. Requested change (check appropriate boxes                                                                                                                                                                                                         | below):            |               |              |             |
| a. Addition of property (may require additiona expansion – see instructions)                                                                                                                                                                         | l citizen particip | ation dependi | ng on the na | ture of the |
| PARCELS ADDED:                                                                                                                                                                                                                                       |                    |               |              | _           |
| PARCEL ADDRESS                                                                                                                                                                                                                                       | SECTION            | BLOCK         | LOT          | ACREAGE     |
|                                                                                                                                                                                                                                                      |                    |               |              |             |
|                                                                                                                                                                                                                                                      |                    |               |              |             |
|                                                                                                                                                                                                                                                      |                    |               |              |             |
|                                                                                                                                                                                                                                                      | TOTAL /            | ACREAGE TO    | D BE ADDED   | ):          |
| b. Reduction of property                                                                                                                                                                                                                             |                    |               |              |             |
| PARCELS REMOVED:                                                                                                                                                                                                                                     |                    |               |              |             |
| PARCEL ADDRESS                                                                                                                                                                                                                                       | SECTION            | BLOCK         | LOT          | ACREAGE     |
|                                                                                                                                                                                                                                                      |                    |               |              |             |
|                                                                                                                                                                                                                                                      |                    |               |              |             |
|                                                                                                                                                                                                                                                      |                    |               |              |             |
|                                                                                                                                                                                                                                                      | TOTAL ACF          | REAGE TO B    | E REMOVED    | ):          |
| c. Change to SBL (e.g., lot merge, subdivision                                                                                                                                                                                                       | n, address chan    | ge)           |              |             |
| NEW PROPERTY INFORMATION:                                                                                                                                                                                                                            |                    |               |              |             |
| PARCEL ADDRESS                                                                                                                                                                                                                                       | SECTION            | BLOCK         | LOT          | ACREAGE     |
|                                                                                                                                                                                                                                                      |                    |               |              |             |
|                                                                                                                                                                                                                                                      |                    |               |              |             |
|                                                                                                                                                                                                                                                      |                    |               |              |             |
| 3. TOTAL REVISED SITE ACREAGE:                                                                                                                                                                                                                       |                    |               | 1            | -1          |
| 4. For all changes requested in this section, documentation must be provided. Required attachments are listed in the application instructions. Is the required documentation attached?                                                               |                    |               |              |             |