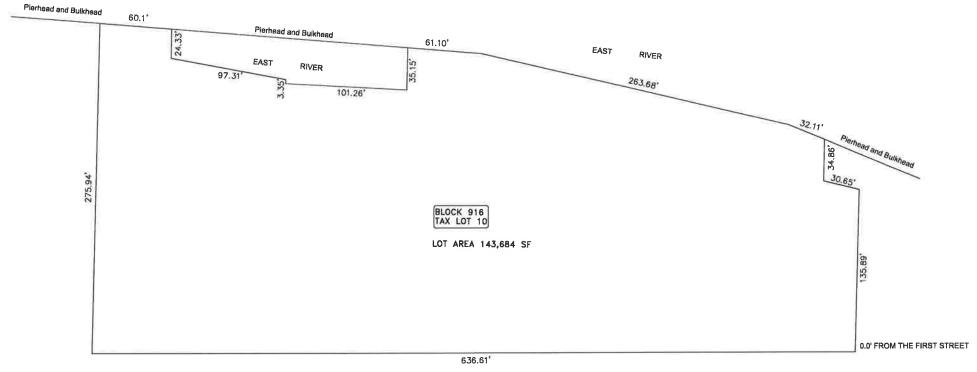

| SECTION V: PROPERTY DESCRIPTION AND REQUESTED CHANGES  Complete this section only if property is being added to or removed from the site, a lot merger or other change to site SBL(s) has occurred, or if modifying the site address for any reason. |                  |                      |                   |             |
|------------------------------------------------------------------------------------------------------------------------------------------------------------------------------------------------------------------------------------------------------|------------------|----------------------|-------------------|-------------|
| 1. Property information on current agreement (as modified by any previous amendments, if applicable):                                                                                                                                                |                  |                      |                   |             |
| ADDRESS: 26-40 1st Street                                                                                                                                                                                                                            |                  |                      |                   |             |
| CITY/TOWN Astoria, New York                                                                                                                                                                                                                          |                  |                      | ZIP CODE: 1       | 11102       |
| CURRENT PROPERTY INFORMATION                                                                                                                                                                                                                         | TOTAL ACR        | EAGE OF CU           | RRENT SITE        | :           |
| PARCEL ADDRESS                                                                                                                                                                                                                                       | SECTION          | BLOCK                | LOT               | ACREAGE     |
| 26-40 1st Street                                                                                                                                                                                                                                     |                  | 916                  | 1                 | 1.02        |
| 26-02 1st Street                                                                                                                                                                                                                                     |                  | 916                  | 10                | 1.48        |
| 27th Avenue street stub                                                                                                                                                                                                                              |                  | 490                  | 250               | 0.32        |
| 2. Requested change (check appropriate boxes                                                                                                                                                                                                         | below): (Pro     | perty information co | ntinues on second | page.)      |
| a. Addition of property (may require additional expansion – see instructions)                                                                                                                                                                        | citizen particip | ation dependi        | ng on the nat     | ure of the  |
| PARCELS ADDED:                                                                                                                                                                                                                                       |                  |                      |                   |             |
| PARCEL ADDRESS                                                                                                                                                                                                                                       | SECTION          | BLOCK                | LOT               | ACREAGE     |
|                                                                                                                                                                                                                                                      |                  |                      |                   |             |
|                                                                                                                                                                                                                                                      |                  |                      |                   |             |
|                                                                                                                                                                                                                                                      |                  |                      |                   |             |
|                                                                                                                                                                                                                                                      | TOTAL            | ACREAGE TO           | BE ADDED:         | ·           |
| ✓ b. Reduction of property                                                                                                                                                                                                                           |                  |                      |                   |             |
| PARCELS REMOVED:                                                                                                                                                                                                                                     |                  |                      |                   |             |
| PARCEL ADDRESS                                                                                                                                                                                                                                       | SECTION          | BLOCK                | LOT               | ACREAGE     |
| western boundary of 26-02 to 26-50 1st Street                                                                                                                                                                                                        |                  | 916                  | 10                | 2.966       |
|                                                                                                                                                                                                                                                      |                  |                      |                   |             |
|                                                                                                                                                                                                                                                      |                  |                      |                   |             |
|                                                                                                                                                                                                                                                      | TOTAL ACI        | REAGE TO BE          | E REMOVED:        | 0.014 acres |
| c. Change to SBL (e.g., lot merge, subdivision                                                                                                                                                                                                       | , address char   | ige)                 |                   |             |
| NEW PROPERTY INFORMATION:                                                                                                                                                                                                                            |                  |                      |                   |             |
| PARCEL ADDRESS                                                                                                                                                                                                                                       | SECTION          | BLOCK                | LOT               | ACREAGE     |
| 26-02 to 26-50 1st Street                                                                                                                                                                                                                            |                  | 916                  | 10                | 2.966       |
|                                                                                                                                                                                                                                                      |                  |                      |                   |             |
|                                                                                                                                                                                                                                                      |                  |                      |                   |             |
| 3. TOTAL REVISED SITE ACREAGE: 2.966                                                                                                                                                                                                                 |                  |                      |                   | 1           |
| 4. For all changes requested in this section, documentation must be provided. Required attachments are listed in the application instructions. Is the required documentation attached?                                                               |                  |                      |                   |             |