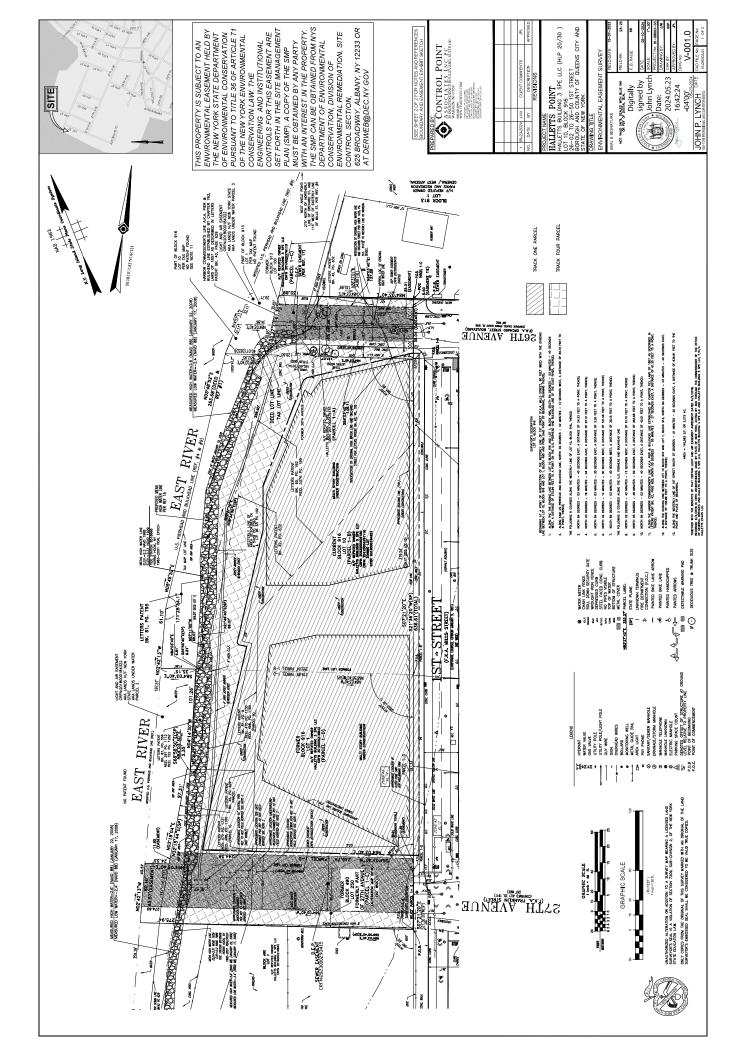

| PART I. BROWNFIELD CLEANUP AGREEMENT AMENDMENT APPLICATION                                                                                                                                                                                                                                                                                                                                                                                                                                                                                                                                                                                                                                                                                                                                                                                              |
|---------------------------------------------------------------------------------------------------------------------------------------------------------------------------------------------------------------------------------------------------------------------------------------------------------------------------------------------------------------------------------------------------------------------------------------------------------------------------------------------------------------------------------------------------------------------------------------------------------------------------------------------------------------------------------------------------------------------------------------------------------------------------------------------------------------------------------------------------------|
| 1. Check the appropriate box(es) below based on the nature of the amendment modification(s) requested:                                                                                                                                                                                                                                                                                                                                                                                                                                                                                                                                                                                                                                                                                                                                                  |
| Amendment to modify the existing BCA (check one or more boxes below):                                                                                                                                                                                                                                                                                                                                                                                                                                                                                                                                                                                                                                                                                                                                                                                   |
| Add applicant(s)  Substitute applicant(s)  Remove applicant(s)  Change in name of applicant(s)                                                                                                                                                                                                                                                                                                                                                                                                                                                                                                                                                                                                                                                                                                                                                          |
| Amendment to reflect a transfer of title to all or part of the brownfield site:                                                                                                                                                                                                                                                                                                                                                                                                                                                                                                                                                                                                                                                                                                                                                                         |
| <ul> <li>a. A copy of the recorded deed must be provided. Is this attached? Yes ● No ●</li> <li>b. ✓ Change in ownership ■ Additional owner (such as a beneficial owner)</li> <li>c. Pursuant to 6 NYCRR Part 375-1.11(d), a Change of Use form should have been submitted prior to a transfer of ownership. If this has not yet been submitted, include the form with this application. Is this form attached? Yes ● No ● Submitted on: 3/27/2017</li> </ul>                                                                                                                                                                                                                                                                                                                                                                                           |
| Amendment to modify description of the property(ies) listed in the existing BCA                                                                                                                                                                                                                                                                                                                                                                                                                                                                                                                                                                                                                                                                                                                                                                         |
| Amendment to expand or reduce property boundaries of the property(ies) listed in the existing BCA                                                                                                                                                                                                                                                                                                                                                                                                                                                                                                                                                                                                                                                                                                                                                       |
| Sites in Bronx, Kings, New York, Queens or Richmond Counties ONLY: amendment to request determination that the site is eligible for tangible property credit component of the brownfield redevelopment tax credit.                                                                                                                                                                                                                                                                                                                                                                                                                                                                                                                                                                                                                                      |
| Other (explain in detail below)                                                                                                                                                                                                                                                                                                                                                                                                                                                                                                                                                                                                                                                                                                                                                                                                                         |
| 2. REQUIRED: Please provide a brief narrative describing the specific requests included in this amendment: The application to amend the BCA is submitted in connection with (i) the transfer of title to Block 916, Lot 10 and Block 913, Lot 100 from applicant Halletts Building 2 SPE LLC to applicant Halletts Building 3 SPE LLC; (ii) the four lots comprising the BCP Site (Block 490, lot 250; Block 913, Lot100; Block 916, Lots 1 and 10) having been merged into one tax lot: block 916, Lot 10; (iii) a change in the street address for the merged lots and (iv) the western boundary of the BCP site having been changed to correspond with the revised High Water Line line which reduced the size of the BCP site from 2.980 acres to 2.966 acres. Applicant Halletts Building 3 SPE LLC has assumed the role of the remediating party. |

| SECTION V: PROPERTY DESCRIPTION AND REQUESTED CHANGES  Complete this section only if property is being added to or removed from the site, a lot merger or other change to site SBL(s) has occurred, or if modifying the site address for any reason. |                  |                      |                   |             |
|------------------------------------------------------------------------------------------------------------------------------------------------------------------------------------------------------------------------------------------------------|------------------|----------------------|-------------------|-------------|
| 1. Property information on current agreement (as modified by any previous amendments, if applicable):                                                                                                                                                |                  |                      |                   |             |
| ADDRESS: 26-40 1st Street                                                                                                                                                                                                                            |                  |                      |                   |             |
| CITY/TOWN Astoria, New York                                                                                                                                                                                                                          |                  |                      | ZIP CODE: 1       | 11102       |
| CURRENT PROPERTY INFORMATION                                                                                                                                                                                                                         | TOTAL ACR        | EAGE OF CU           | RRENT SITE        | :           |
| PARCEL ADDRESS                                                                                                                                                                                                                                       | SECTION          | BLOCK                | LOT               | ACREAGE     |
| 26-40 1st Street                                                                                                                                                                                                                                     |                  | 916                  | 1                 | 1.02        |
| 26-02 1st Street                                                                                                                                                                                                                                     |                  | 916                  | 10                | 1.48        |
| 27th Avenue street stub                                                                                                                                                                                                                              |                  | 490                  | 250               | 0.32        |
| 2. Requested change (check appropriate boxes                                                                                                                                                                                                         | below): (Pro     | perty information co | ntinues on second | page.)      |
| a. Addition of property (may require additional expansion – see instructions)                                                                                                                                                                        | citizen particip | ation dependi        | ng on the nat     | ure of the  |
| PARCELS ADDED:                                                                                                                                                                                                                                       |                  |                      |                   |             |
| PARCEL ADDRESS                                                                                                                                                                                                                                       | SECTION          | BLOCK                | LOT               | ACREAGE     |
|                                                                                                                                                                                                                                                      |                  |                      |                   |             |
|                                                                                                                                                                                                                                                      |                  |                      |                   |             |
|                                                                                                                                                                                                                                                      |                  |                      |                   |             |
|                                                                                                                                                                                                                                                      | TOTAL            | ACREAGE TO           | BE ADDED:         | ·           |
| ✓ b. Reduction of property                                                                                                                                                                                                                           |                  |                      |                   |             |
| PARCELS REMOVED:                                                                                                                                                                                                                                     |                  |                      |                   |             |
| PARCEL ADDRESS                                                                                                                                                                                                                                       | SECTION          | BLOCK                | LOT               | ACREAGE     |
| western boundary of 26-02 to 26-50 1st Street                                                                                                                                                                                                        |                  | 916                  | 10                | 2.966       |
|                                                                                                                                                                                                                                                      |                  |                      |                   |             |
|                                                                                                                                                                                                                                                      |                  |                      |                   |             |
|                                                                                                                                                                                                                                                      | TOTAL ACI        | REAGE TO BE          | E REMOVED:        | 0.014 acres |
| c. Change to SBL (e.g., lot merge, subdivision                                                                                                                                                                                                       | , address char   | ige)                 |                   |             |
| NEW PROPERTY INFORMATION:                                                                                                                                                                                                                            |                  |                      |                   |             |
| PARCEL ADDRESS                                                                                                                                                                                                                                       | SECTION          | BLOCK                | LOT               | ACREAGE     |
| 26-02 to 26-50 1st Street                                                                                                                                                                                                                            |                  | 916                  | 10                | 2.966       |
|                                                                                                                                                                                                                                                      |                  |                      |                   |             |
|                                                                                                                                                                                                                                                      |                  |                      |                   |             |
| 3. TOTAL REVISED SITE ACREAGE: 2.966                                                                                                                                                                                                                 |                  |                      |                   | 1           |
| 4. For all changes requested in this section, documentation must be provided. Required attachments are listed in the application instructions. Is the required documentation attached?                                                               |                  |                      |                   |             |

| SECTION V: PROPERTY DESCRIPTION AND REQUESTED CHANGES  Complete this section only if property is being added to or removed from the site, a lot merger or other change to site SBL(s) has occurred, or if modifying the site address for any reason. |                    |               |              |             |
|------------------------------------------------------------------------------------------------------------------------------------------------------------------------------------------------------------------------------------------------------|--------------------|---------------|--------------|-------------|
| 1. Property information on current agreement (as modified by any previous amendments, if applicable):                                                                                                                                                |                    |               |              |             |
| ADDRESS:                                                                                                                                                                                                                                             |                    |               |              |             |
| CITY/TOWN                                                                                                                                                                                                                                            |                    |               | ZIP CODE:    |             |
| CURRENT PROPERTY INFORMATION                                                                                                                                                                                                                         | TOTAL ACRI         | EAGE OF CU    | RRENT SITI   | ≣:          |
| PARCEL ADDRESS                                                                                                                                                                                                                                       | SECTION            | BLOCK         | LOT          | ACREAGE     |
| 26th Avenue street stub                                                                                                                                                                                                                              |                    | 913           | 100          | 0.16        |
|                                                                                                                                                                                                                                                      |                    |               |              |             |
|                                                                                                                                                                                                                                                      |                    |               |              |             |
| 2. Requested change (check appropriate boxes                                                                                                                                                                                                         | below):            |               |              |             |
| a. Addition of property (may require additiona expansion – see instructions)                                                                                                                                                                         | l citizen particip | ation dependi | ng on the na | ture of the |
| PARCELS ADDED:                                                                                                                                                                                                                                       |                    |               |              | _           |
| PARCEL ADDRESS                                                                                                                                                                                                                                       | SECTION            | BLOCK         | LOT          | ACREAGE     |
|                                                                                                                                                                                                                                                      |                    |               |              |             |
|                                                                                                                                                                                                                                                      |                    |               |              |             |
|                                                                                                                                                                                                                                                      |                    |               |              |             |
|                                                                                                                                                                                                                                                      | TOTAL /            | ACREAGE TO    | D BE ADDED   | ):          |
| b. Reduction of property                                                                                                                                                                                                                             |                    |               |              |             |
| PARCELS REMOVED:                                                                                                                                                                                                                                     |                    |               |              |             |
| PARCEL ADDRESS                                                                                                                                                                                                                                       | SECTION            | BLOCK         | LOT          | ACREAGE     |
|                                                                                                                                                                                                                                                      |                    |               |              |             |
|                                                                                                                                                                                                                                                      |                    |               |              |             |
|                                                                                                                                                                                                                                                      |                    |               |              |             |
|                                                                                                                                                                                                                                                      | TOTAL ACF          | REAGE TO B    | E REMOVED    | ):          |
| c. Change to SBL (e.g., lot merge, subdivision                                                                                                                                                                                                       | n, address chan    | ge)           |              |             |
| NEW PROPERTY INFORMATION:                                                                                                                                                                                                                            |                    |               |              |             |
| PARCEL ADDRESS                                                                                                                                                                                                                                       | SECTION            | BLOCK         | LOT          | ACREAGE     |
|                                                                                                                                                                                                                                                      |                    |               |              |             |
|                                                                                                                                                                                                                                                      |                    |               |              |             |
|                                                                                                                                                                                                                                                      |                    |               |              |             |
| 3. TOTAL REVISED SITE ACREAGE:                                                                                                                                                                                                                       |                    |               | 1            | -1          |
| 4. For all changes requested in this section, documentation must be provided. Required attachments are listed in the application instructions. Is the required documentation attached?                                                               |                    |               |              |             |