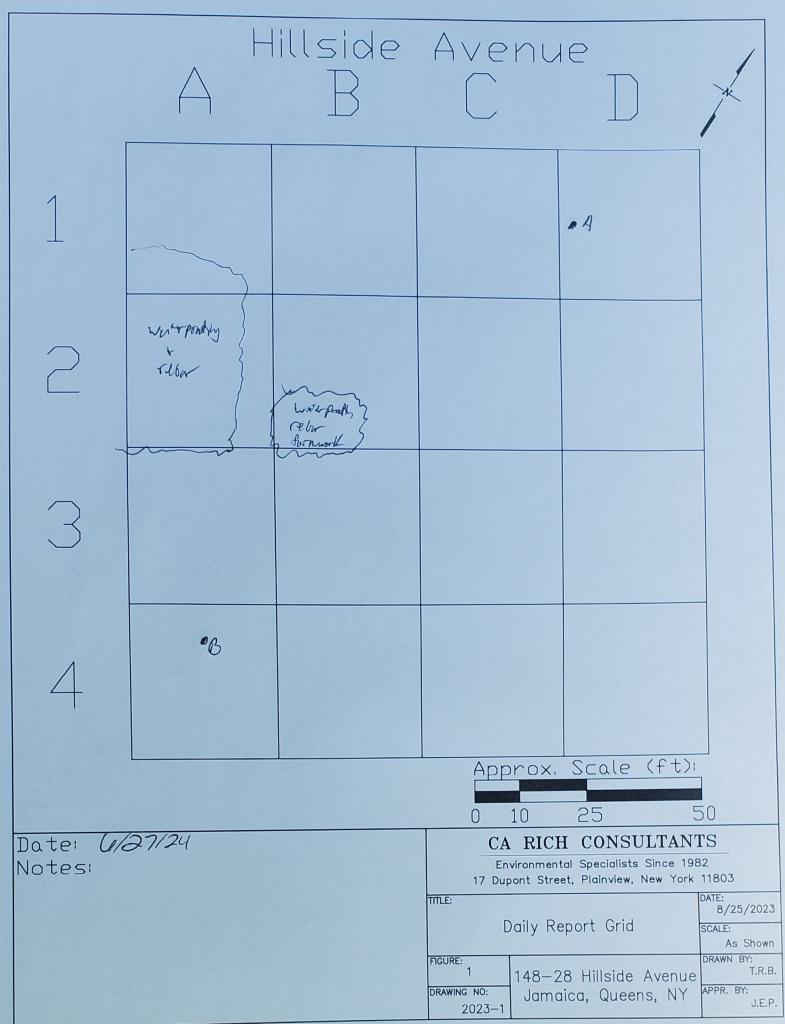

Work Activities Performed (Since Last Report):

- Thomas Brown of CA RICH arrived on the site around 7:00 am.
- CA RICH was present to perform Community Air Monitoring Program (CAMP) in accordance with the NYSDEC approved April 2023 Interim Remedial Measure Work Plan (IRM) and the June 2024 Remedial Action Work Plan (RAWP).
- CA RICH setup an upwind CAMP station in D1 and a downwind CAMP station in A4.
- Soil was excavated and compacted for installation of vapor barrier and rebar in grids A1, B1 and B2.
- CA RICH representative left the site around 2:45 pm.

| Grids Worked In: |  |
|------------------|--|
| A1, B1 and B2    |  |
|                  |  |

Samples Collected (Since Last Report):

None

Air Monitoring (Since Last Report):

An Upwind dusttrack station was set up in grid: D1