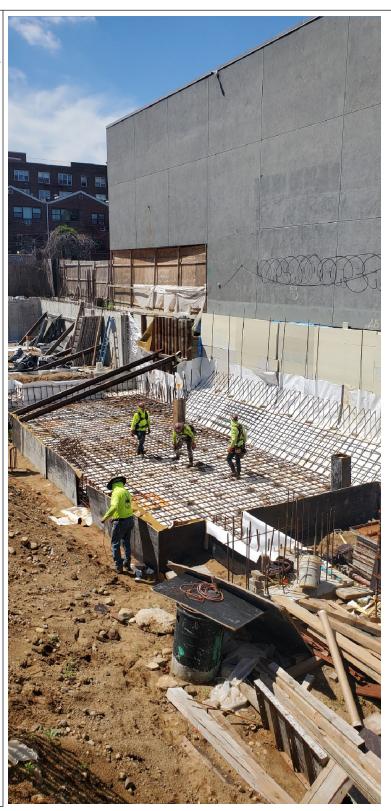

# Photo Log

Photo 1-

View of vapor barrier and rebar being installed.

Photo 2-View of the eastern side of site.

Photo 4 – View of vapor barrier and rebar being insalled.

H:\Drawings\Hillside 168 Inc\2023-1