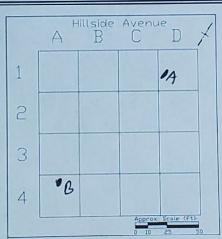

Work Activities Performed (Since Last Report):

- Thomas Brown of CA RICH arrived on the site around 7:00 am.
- CA RICH was present to perform Community Air Monitoring Program (CAMP) in accordance with the NYSDEC approved April 2023 Interim Remedial Measure Work Plan (IRM) and the June 2024 Remedial Action Work Plan (RAWP).
- CA RICH setup an upwind CAMP station in D1 and a downwind CAMP station in A4.
- Soil was excavated and compacted for installation of vapor barrier and rebar in grids A1, B1 and B2.
- CA RICH representative left the site around 2:45 pm.

| Grids Worked In: |  |
|------------------|--|
| A1, B1 and B2    |  |
|                  |  |

Samples Collected (Since Last Report):

None

Air Monitoring (Since Last Report):

An Upwind dusttrack station was set up in grid: D1

A Downwind dusttrack station was set up in grid: A4

Odors: None

Maximum VOC level (PPM): 0.0

Pre-start Conditions – PID = 0.0 ppm, Dust = 9  $\mu$ g/m<sup>3</sup> Maximum Particulate Level Downwind ( $\mu$ g/m<sup>3</sup>): 21

Locations:
A Upwww.B Downerd
C
D
E
F