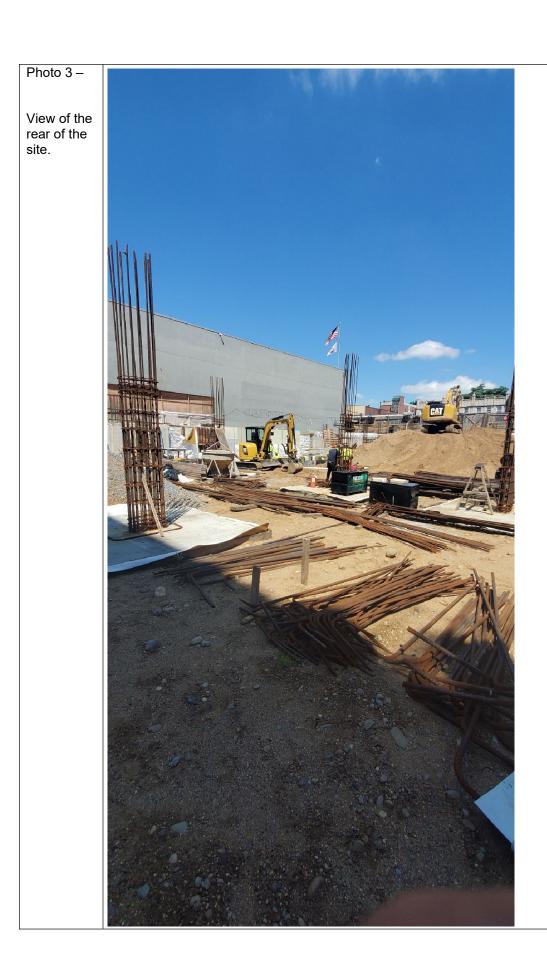

# Photo Log

Photo 1-

View of vapor barrier and rebar being installed.

Photo 2-View of the eastern side of site.

Photo 4 – View of vapor barrier and rebar being insalled.

H:\Drawings\Hillside 168 Inc\2023-1