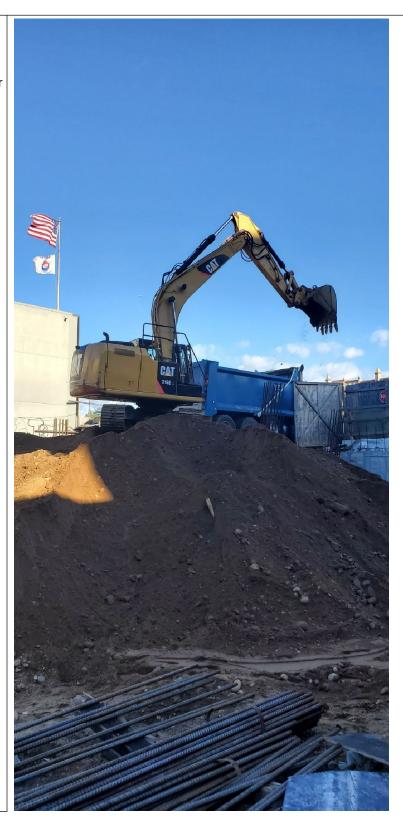

# Work Activities Performed (Since Last Report):

- Thomas Brown of CA RICH arrived on the site around 6:45 am.
- CA RICH was present to perform Community Air Monitoring Program (CAMP) in accordance with the NYSDEC approved April 2023 Interim Remedial Measure Work Plan (IRM) and the June 2024 Remedial Action Work Plan (RAWP).
- CA RICH setup an upwind CAMP station in D1 and a downwind CAMP station in A4.
- Vapor barrier and rebar were installed, and concrete was poured in grids A1, A2, A3, B2, B3, C2 and C3.
- Eight loads of non-hazardous soil were removed and sent to Clean Earth of Carteret facility from grids B2 and C2.
- CA RICH representative left the site around 2:45 pm.

# Photo Log

Photo 1– View of soil being put into truck for disposal.

Photo 2-View of soil being put into truck for disposal.

Photo 3 – View of concrete being poured.

Photo 4 – View of concrete being poured.