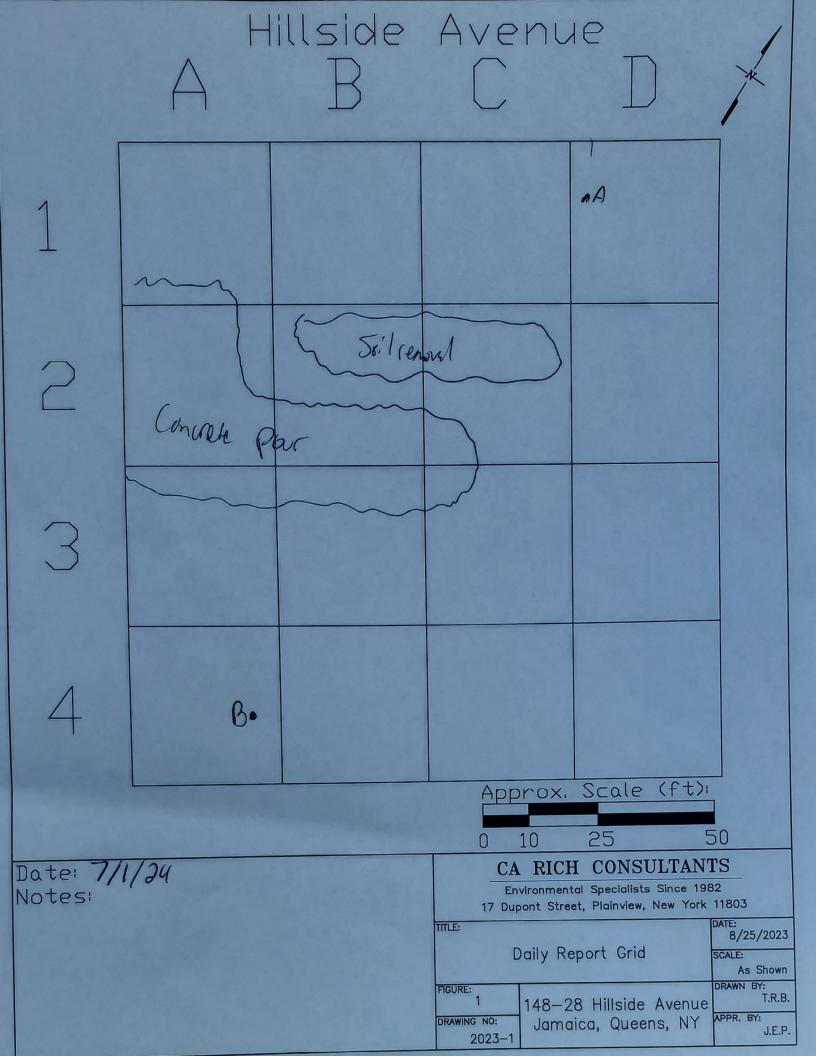

# Work Activities Performed (Since Last Report):

- Thomas Brown of CA RICH arrived on the site around 6:45 am.
- CA RICH was present to perform Community Air Monitoring Program (CAMP) in accordance with the NYSDEC approved April 2023 Interim Remedial Measure Work Plan (IRM) and the June 2024 Remedial Action Work Plan (RAWP).
- CA RICH setup an upwind CAMP station in D1 and a downwind CAMP station in A4.
- Vapor barrier and rebar were installed, and concrete was poured in grids A1, A2, A3, B2, B3, C2 and C3.
- Eight loads of non-hazardous soil were removed and sent to Clean Earth of Carteret facility from grids B2 and C2.
- CA RICH representative left the site around 2:45 pm.

## Grids Worked In:

A1, A2, A3, B2, B3, C2 and C3

Samples Collected (Since Last Report):

None

Air Monitoring (Since Last Report):

An Upwind dusttrack station was set up in grid: D1

Odors: None

Maximum VOC level (PPM): 0.0