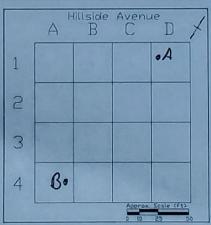

## Grids Worked In:

A1, A2, A3, B2, B3, C2 and C3

Samples Collected (Since Last Report):

None

Air Monitoring (Since Last Report):

An Upwind dusttrack station was set up in grid: D1

Odors: None

Maximum VOC level (PPM): 0.0

Pre-start Conditions – PID = 0.0 ppm, Dust =  $4 \mu g/m3$ 

Maximum Particulate Level Upwind (ug/m³): 11

No 15-minute TWA exceedances were identified in the upwind station.

A Downwind dusttrack station was set up in grid: A4

Odors: None

Maximum VOC level (PPM): 0.0

Pre-start Conditions – PID = 0.0 ppm, Dust = 4  $\mu$ g/m3 Maximum Particulate Level Downwind ( $\mu$ g/m³): 21

No 15-minute TWA exceedances were identified in the downwind station.