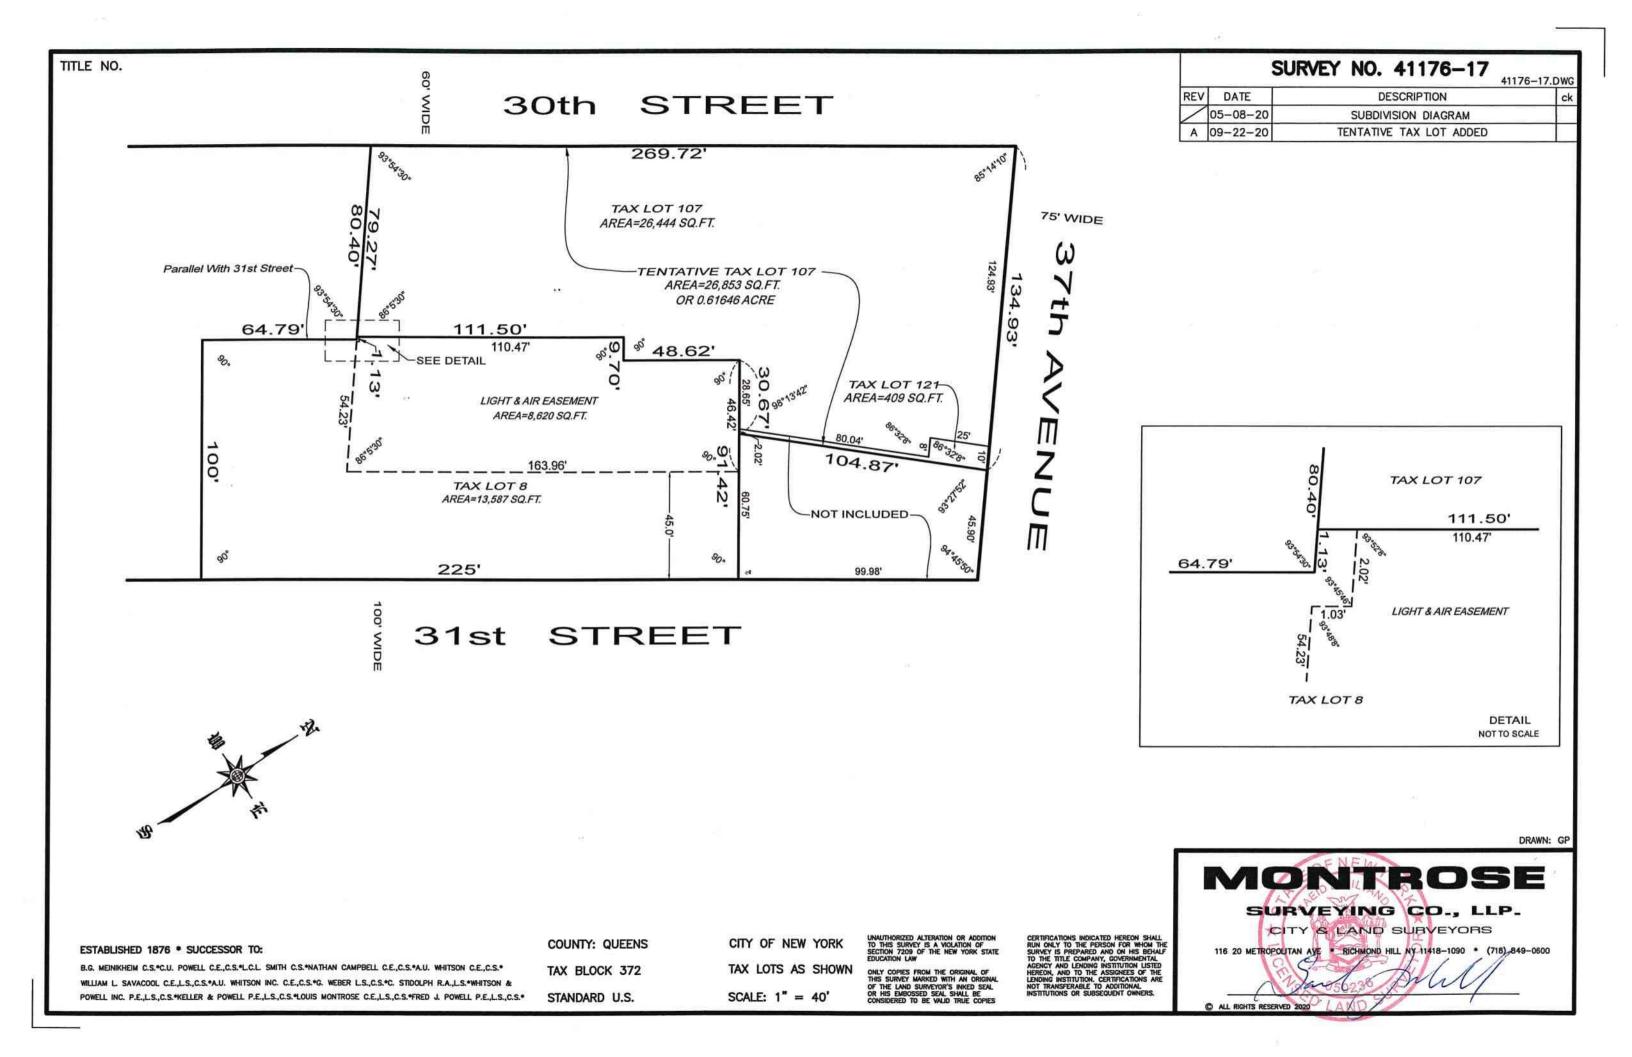

Other (explain in detail below)

Please provide a brief narrative on the nature of the amendment:

The 37-11 30th Street BCP site was formerly identified as Queens County Tax Block 372, Lot 21 and a portion of Lot 8 in the July 9, 2018 BCA (total of 0.610 acres). On October 23, 2018, Lot 21 was reapportioned to Lot 21 and Lot 121 on Queens County Tax Maps. Effective February 26, 2020, an additional tax parcel reapportionment was made to remove Lot 21, and divide former Lot 8 into a new Lot 107 (the BCP site) and Lot 8 (off-site).

The 37-11 30th Street BCP site is currently identified as Block 372, Lots 107 and 121 on Queens County Tax Maps. These two lots equal a total of 0.616 acres, which reflects a minor deviation of 0.006 acres from the previously calculated square footage of the Site. An updated BCP site survey dated September 22, 2020 with corresponding metes & bounds descriptions are provided as Attachment A.

| Check appropriate boxes below:<br>Changes to metes and bounds description or TBL correction |             |                                               | See Attachment A for updated site<br>survey and corresponding metes &<br>bounds description.                                                                                                                                                                                                                                                                                                                          |                                                                                                                                                                                                                                                                                                                                                                                             |  |  |
|---------------------------------------------------------------------------------------------|-------------|-----------------------------------------------|-----------------------------------------------------------------------------------------------------------------------------------------------------------------------------------------------------------------------------------------------------------------------------------------------------------------------------------------------------------------------------------------------------------------------|---------------------------------------------------------------------------------------------------------------------------------------------------------------------------------------------------------------------------------------------------------------------------------------------------------------------------------------------------------------------------------------------|--|--|
| en participa                                                                                | tion depend | ling on the                                   | nature of                                                                                                                                                                                                                                                                                                                                                                                                             | the                                                                                                                                                                                                                                                                                                                                                                                         |  |  |
|                                                                                             |             |                                               |                                                                                                                                                                                                                                                                                                                                                                                                                       |                                                                                                                                                                                                                                                                                                                                                                                             |  |  |
|                                                                                             |             |                                               |                                                                                                                                                                                                                                                                                                                                                                                                                       |                                                                                                                                                                                                                                                                                                                                                                                             |  |  |
| Parcel No.                                                                                  | Section No. | Block No.                                     | Lot No.                                                                                                                                                                                                                                                                                                                                                                                                               | Acreage                                                                                                                                                                                                                                                                                                                                                                                     |  |  |
|                                                                                             |             | 372                                           | 107                                                                                                                                                                                                                                                                                                                                                                                                                   | 0.607                                                                                                                                                                                                                                                                                                                                                                                       |  |  |
|                                                                                             |             | 372                                           | 121                                                                                                                                                                                                                                                                                                                                                                                                                   | 0.009                                                                                                                                                                                                                                                                                                                                                                                       |  |  |
|                                                                                             |             |                                               |                                                                                                                                                                                                                                                                                                                                                                                                                       |                                                                                                                                                                                                                                                                                                                                                                                             |  |  |
| Baraal No.                                                                                  | Section No. | Block No.                                     | Lot No                                                                                                                                                                                                                                                                                                                                                                                                                | Acreage                                                                                                                                                                                                                                                                                                                                                                                     |  |  |
| Farcer No.                                                                                  | Section No. | 372                                           | 8                                                                                                                                                                                                                                                                                                                                                                                                                     | 1.04                                                                                                                                                                                                                                                                                                                                                                                        |  |  |
|                                                                                             |             | 372                                           | 21                                                                                                                                                                                                                                                                                                                                                                                                                    | 0.01                                                                                                                                                                                                                                                                                                                                                                                        |  |  |
|                                                                                             |             | to the boy                                    | undaries o                                                                                                                                                                                                                                                                                                                                                                                                            | facito                                                                                                                                                                                                                                                                                                                                                                                      |  |  |
|                                                                                             | Parcel No.  | Parcel No. Section No. Parcel No. Section No. | SL correction       survey and correspondences         en participation depending on the         Parcel No. Section No. Block No.         372         372         372         372         372         372         372         372         372         372         372         372         372         372         372         372         372         372         372         372         372         372         372 | SL correction       survey and corresponding me<br>bounds description.         en participation depending on the nature of         Parcel No. Section No. Block No. Lot No.         372       107         372       121         Parcel No. Section No. Block No. Lot No.         Parcel No. Section No. Block No. Lot No.         372       121         372       121         372       372 |  |  |