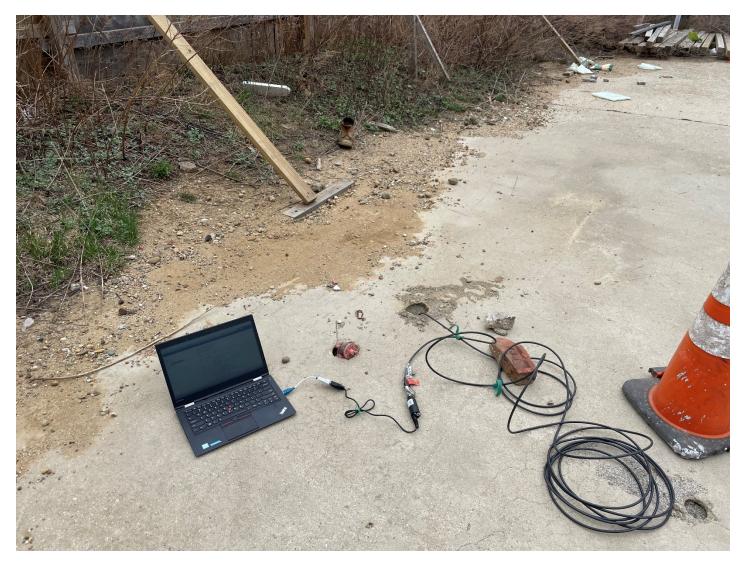

DAILY PHOTOLOG

| Date                        | Photo ID | Description                                  |
|-----------------------------|----------|----------------------------------------------|
| March 18 <sup>th</sup> 2024 | Photo 1  | View of YU downloading data from data logger |
| March 18 <sup>th</sup> 2024 | Photo 2  | View of site facing east                     |