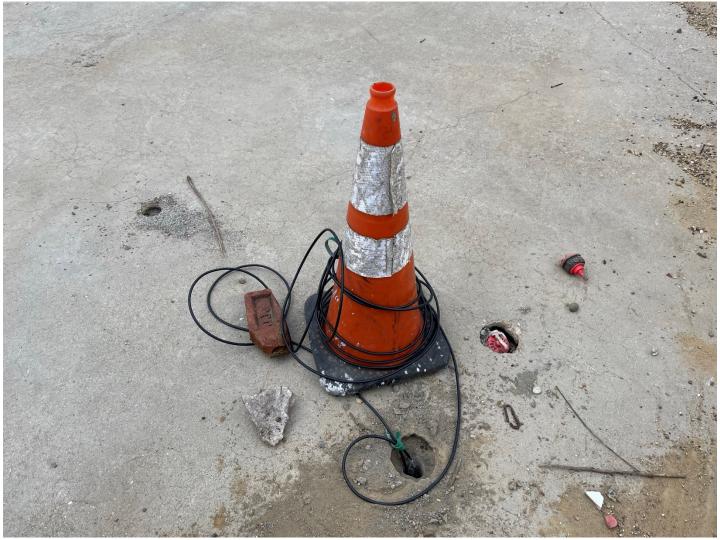

### Report No.: 23094 BCP #: C241215 Date: March 18, 2024

DAILY PHOTOLOG

| Date                        | Photo ID | Description                                                 |
|-----------------------------|----------|-------------------------------------------------------------|
| March 18 <sup>th</sup> 2024 | Photo 1  | View of site (facing east)                                  |
| March 18 <sup>th</sup> 2024 | Photo 2  | View of installation of data logger at MW-1s                |
| March 18 <sup>th</sup> 2024 | Photo 3  | View of YU taking headspace PID readings                    |
| March 18 <sup>th</sup> 2024 | Photo 4  | View of installation of data logger at MW-8s                |
| March 18 <sup>th</sup> 2024 | Photo 5  | View of YU taking water level readings with interface probe |
| March 18 <sup>th</sup> 2024 | Photo 6  | Well monitoring and gauging form                            |