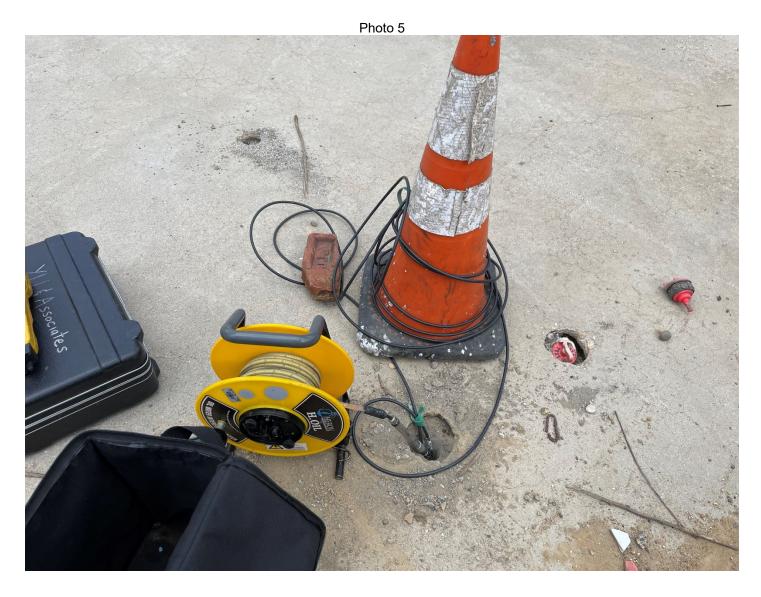

### Report No.: 23094 BCP #: C241215 Date: March 18, 2024

DAILY PHOTOLOG

| Date                        | Photo ID | Description                                                 |
|-----------------------------|----------|-------------------------------------------------------------|
| March 18 <sup>th</sup> 2024 | Photo 1  | View of site (facing east)                                  |
| March 18 <sup>th</sup> 2024 | Photo 2  | View of installation of data logger at MW-1s                |
| March 18 <sup>th</sup> 2024 | Photo 3  | View of YU taking headspace PID readings                    |
| March 18 <sup>th</sup> 2024 | Photo 4  | View of installation of data logger at MW-8s                |
| March 18 <sup>th</sup> 2024 | Photo 5  | View of YU taking water level readings with interface probe |
| March 18 <sup>th</sup> 2024 | Photo 6  | Well monitoring and gauging form                            |