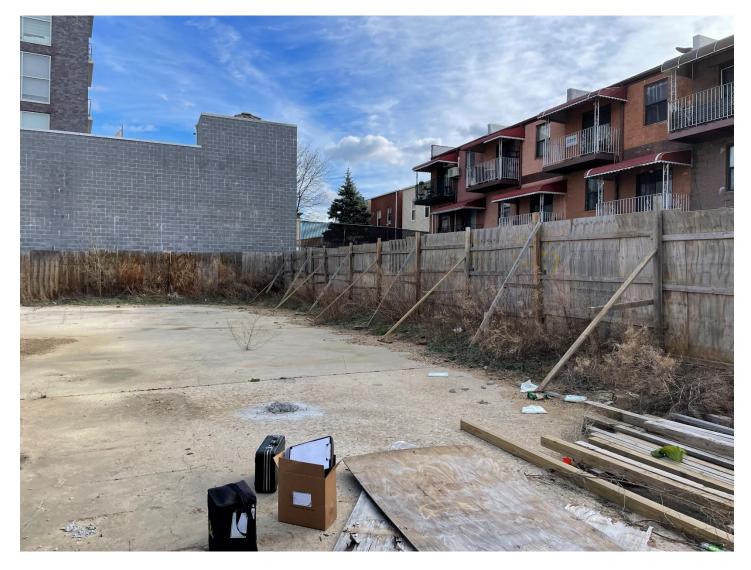

### Report No.: 23094 BCP #: C241215 Date: March 18, 2024

DAILY PHOTOLOG

| Date                        | Photo ID | Description                                                 |
|-----------------------------|----------|-------------------------------------------------------------|
| March 18 <sup>th</sup> 2024 | Photo 1  | View of site (facing east)                                  |
| March 18 <sup>th</sup> 2024 | Photo 2  | View of installation of data logger at MW-1s                |
| March 18 <sup>th</sup> 2024 | Photo 3  | View of YU taking headspace PID readings                    |
| March 18 <sup>th</sup> 2024 | Photo 4  | View of installation of data logger at MW-8s                |
| March 18 <sup>th</sup> 2024 | Photo 5  | View of YU taking water level readings with interface probe |
| March 18 <sup>th</sup> 2024 | Photo 6  | Well monitoring and gauging form                            |