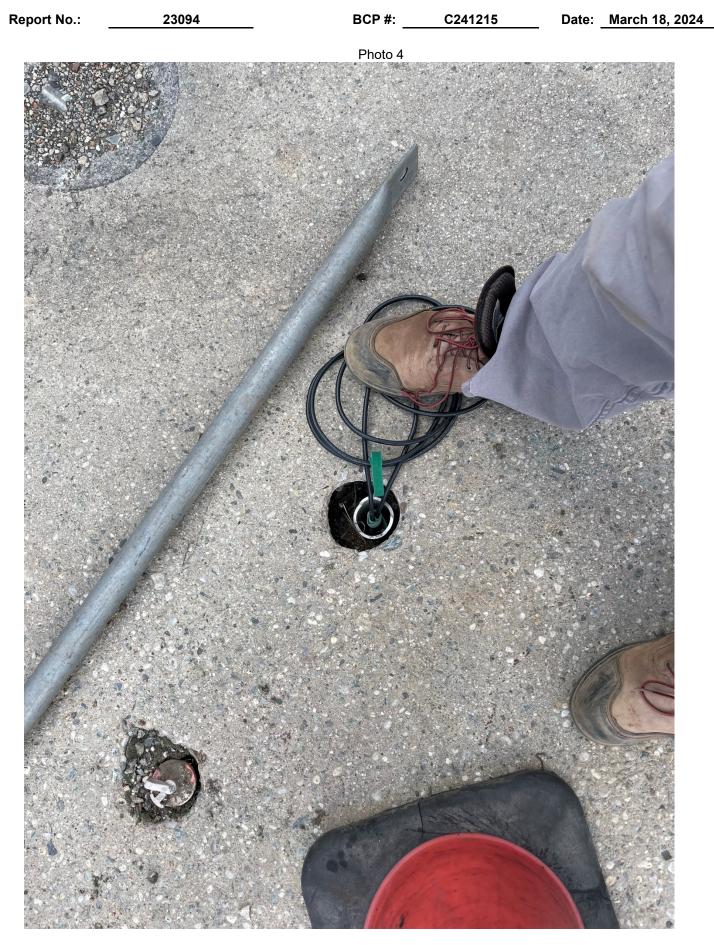

### Report No.: 23094 BCP #: C241215 Date: March 18, 2024

DAILY PHOTOLOG

| Date                        | Photo ID | Description                                                 |
|-----------------------------|----------|-------------------------------------------------------------|
| March 18 <sup>th</sup> 2024 | Photo 1  | View of site (facing east)                                  |
| March 18 <sup>th</sup> 2024 | Photo 2  | View of installation of data logger at MW-1s                |
| March 18 <sup>th</sup> 2024 | Photo 3  | View of YU taking headspace PID readings                    |
| March 18 <sup>th</sup> 2024 | Photo 4  | View of installation of data logger at MW-8s                |
| March 18 <sup>th</sup> 2024 | Photo 5  | View of YU taking water level readings with interface probe |
| March 18 <sup>th</sup> 2024 | Photo 6  | Well monitoring and gauging form                            |