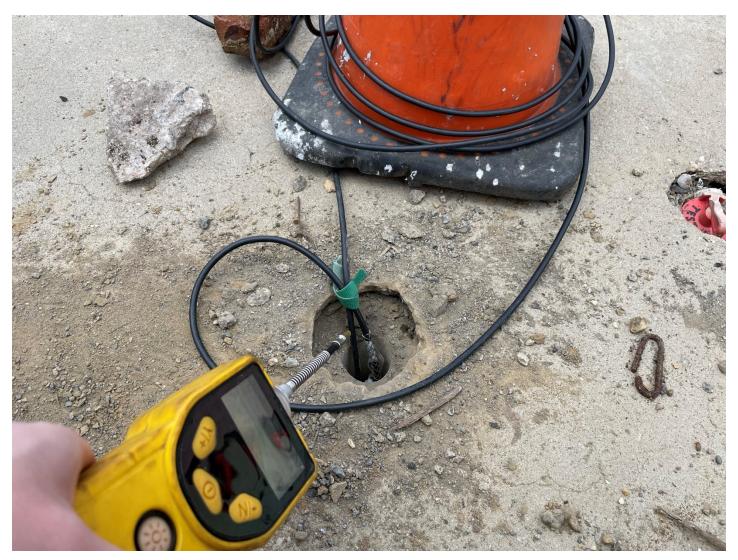

### Report No.: 23094 BCP #: C241215 Date: March 18, 2024

DAILY PHOTOLOG

| Date                        | Photo ID | Description                                                 |
|-----------------------------|----------|-------------------------------------------------------------|
| March 18 <sup>th</sup> 2024 | Photo 1  | View of site (facing east)                                  |
| March 18 <sup>th</sup> 2024 | Photo 2  | View of installation of data logger at MW-1s                |
| March 18 <sup>th</sup> 2024 | Photo 3  | View of YU taking headspace PID readings                    |
| March 18 <sup>th</sup> 2024 | Photo 4  | View of installation of data logger at MW-8s                |
| March 18 <sup>th</sup> 2024 | Photo 5  | View of YU taking water level readings with interface probe |
| March 18 <sup>th</sup> 2024 | Photo 6  | Well monitoring and gauging form                            |