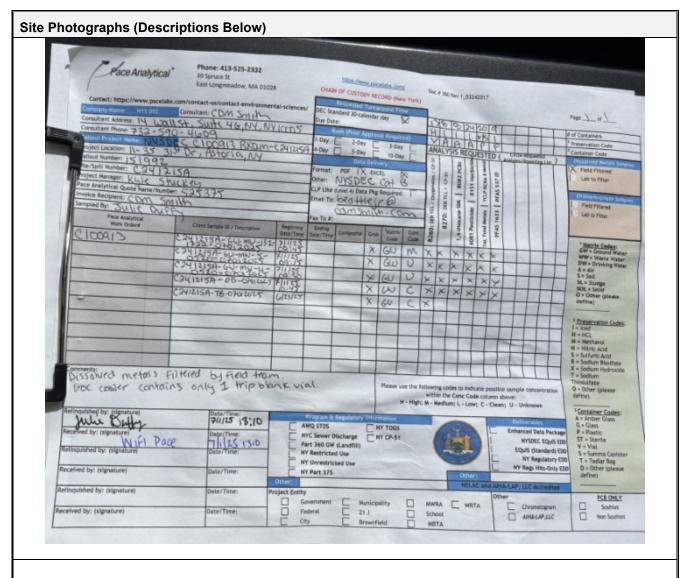

CDM Smith

Photo 1: PFAS, VOC, SVOC, Pesticides, Metals, PCB and 1,4-Dioxane Analysis COC for 7/01/2025.

Photo 2: Low-Flow Groundwater Sampling at Monitoring Well MW-5.

| Comments                          |                  |
|-----------------------------------|------------------|
| N/A                               |                  |
|                                   |                  |
| Site Inspector(s): Hannah Lofgren | Date: 07/01/2025 |