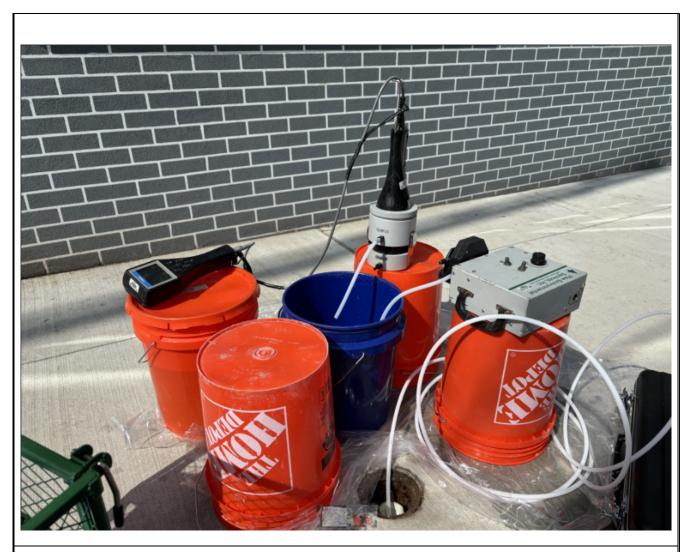

CDM Smith

Photo 1: PFAS, VOC, SVOC, Pesticides, Metals, PCB and 1,4-Dioxane Analysis COC for 7/01/2025.

Photo 2: Low-Flow Groundwater Sampling at Monitoring Well MW-5.

| Comments                          |                  |
|-----------------------------------|------------------|
| N/A                               |                  |
|                                   |                  |
| Site Inspector(s): Hannah Lofgren | Date: 07/01/2025 |