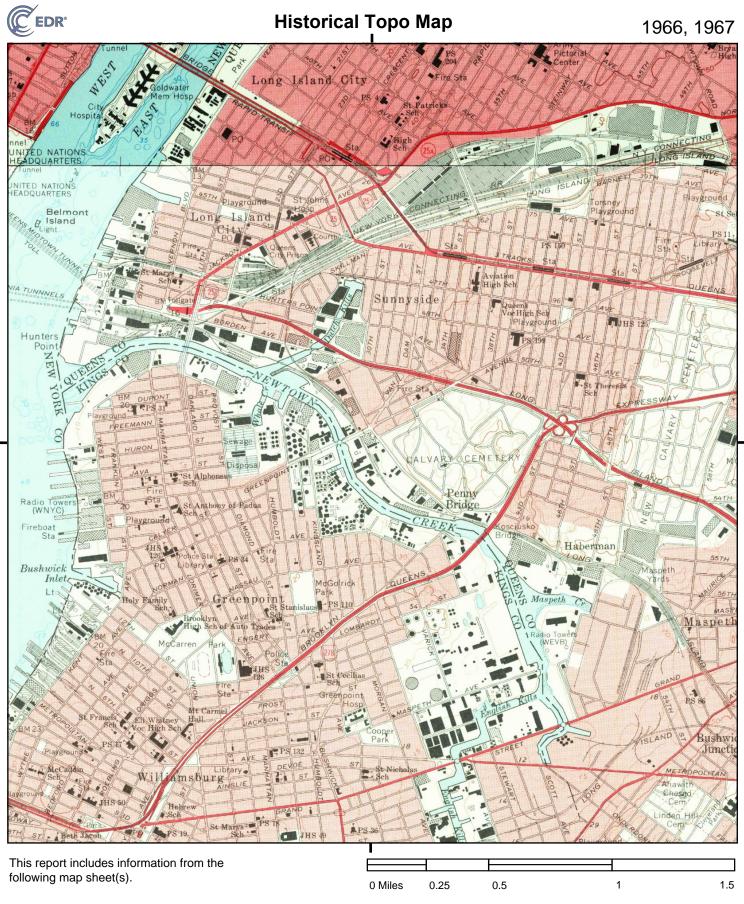

#### 1966, 1967 Source Sheets

Central Park 1966 7.5-minute, 24000 Aerial Photo Revised 1966

Brooklyn 1967 7.5-minute, 24000 Aerial Photo Revised 1966

Long Island City, NY 11101

NW N NE
TP, Brooklyn, 1979, 7.5-minute
N, Central Park, 1979, 7.5-minute
SW S SE

SITE NAME: 3608 Review Avenue ADDRESS: 3608 Review Avenue

Long Island City, NY 11101

SW

S

SE

SITE NAME: 3608 Review Avenue ADDRESS: 3608 Review Avenue