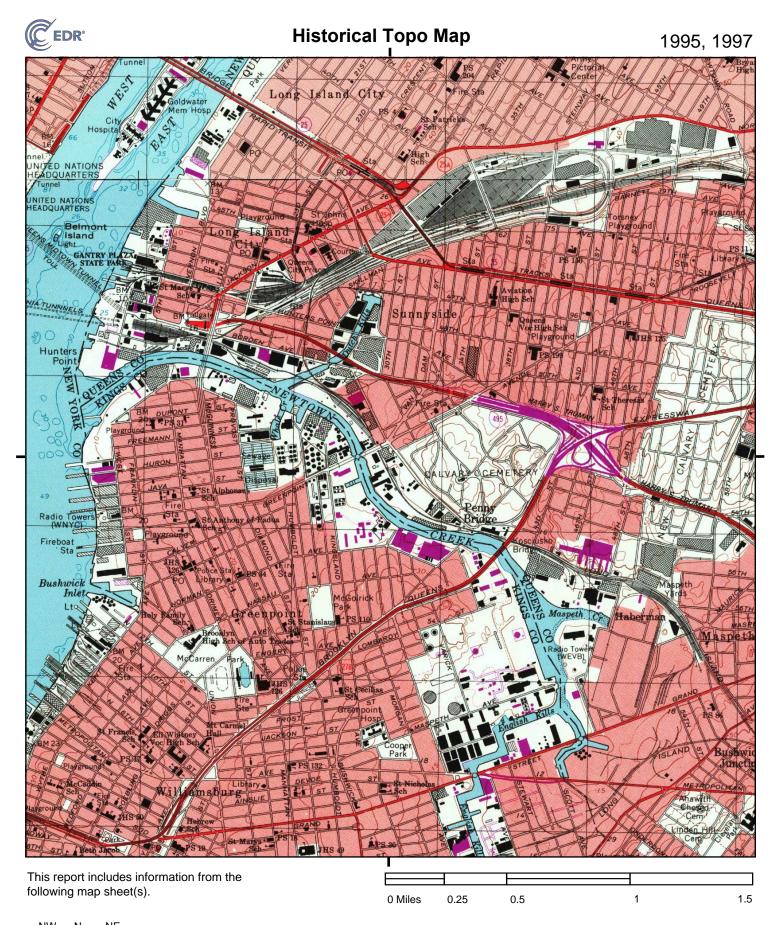

### 1995, 1997 Source Sheets

Brooklyn 1995 7.5-minute, 24000 Aerial Photo Revised 1977

Central Park 1997 7.5-minute, 24000 Aerial Photo Revised 1997

# 1897 Source Sheets

Brooklyn 1897 15-minute, 62500

Harlem 1897 15-minute, 62500

TP, Brooklyn, 1995, 7.5-minute N, Central Park, 1997, 7.5-minute SW S SE

SITE NAME: 3608 Review Avenue ADDRESS: 3608 Review Avenue