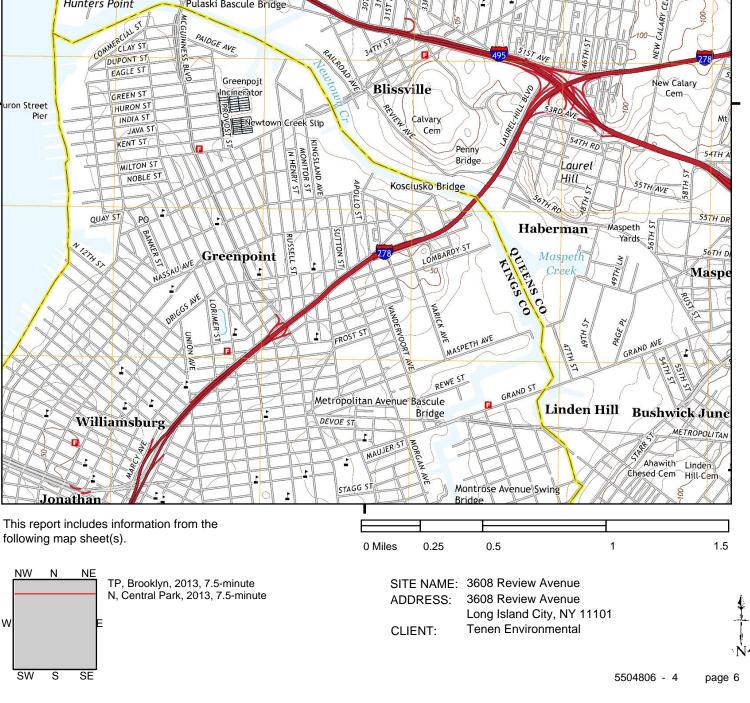

Long Island City, NY 11101

Tenen Environmental CLIENT:

page 9

This report includes information from the following map sheet(s).

0 Miles 0.25 0.5 1.5

SITE NAME: 3608 Review Avenue ADDRESS: 3608 Review Avenue