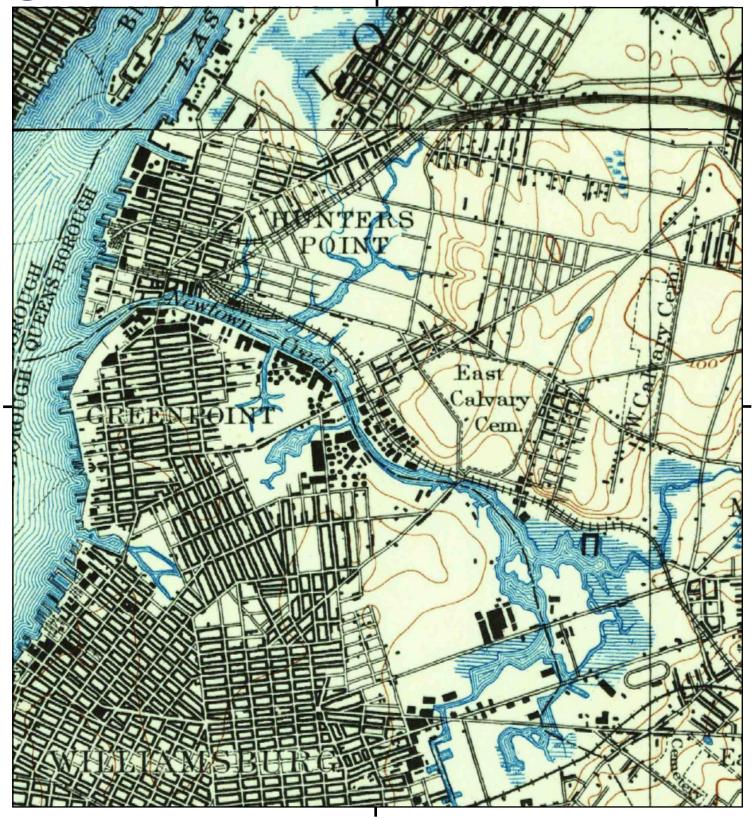

#### 1898 Source Sheets

Brooklyn 1898 15-minute, 62500

Harlem 1898 15-minute, 62500

SITE NAME: 3608 Review Avenue ADDRESS: 3608 Review Avenue

Long Island City, NY 11101

0 Miles

This report includes information from the following map sheet(s).

TP, Brooklyn, 1900, 15-minute N, Harlem, 1900, 15-minute SITE NAME: 3608 Review Avenue ADDRESS: 3608 Review Avenue