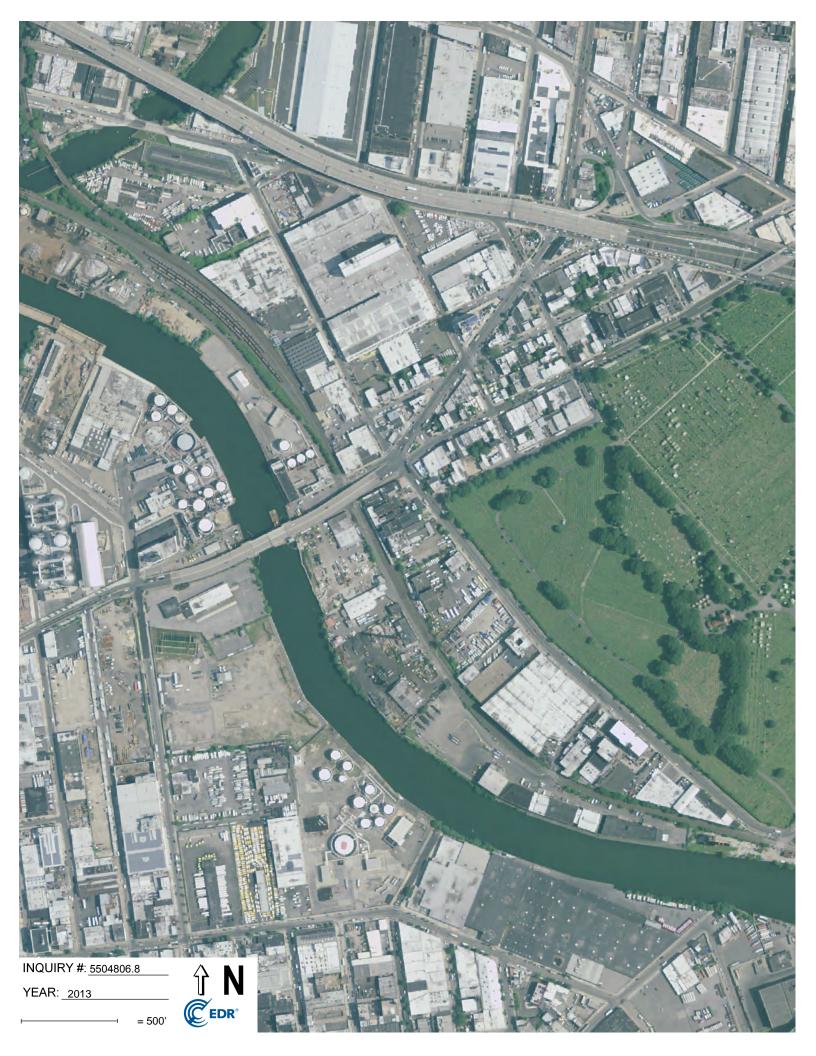

### Search Results:

| <u>Year</u> | <u>Scale</u> | <u>Details</u>                 | <u>Source</u>                    |
|-------------|--------------|--------------------------------|----------------------------------|
| 2017        | 1"=500'      | Flight Year: 2017              | USDA/NAIP                        |
| 2013        | 1"=500'      | Flight Year: 2013              | USDA/NAIP                        |
| 2009        | 1"=500'      | Flight Year: 2009              | USDA/NAIP                        |
| 2006        | 1"=500'      | Flight Year: 2006              | USDA/NAIP                        |
| 1994        | 1"=750'      | Flight Date: April 04, 1994    | USGS                             |
| 1991        | 1"=500'      | Flight Date: March 09, 1991    | NAPP                             |
| 1984        | 1"=500'      | Flight Date: March 26, 1984    | USDA                             |
| 1980        | 1"=500'      | Flight Date: July 25, 1980     | NOAA                             |
| 1976        | 1"=500'      | Flight Date: October 29, 1976  | USGS                             |
| 1974        | 1"=500'      | Flight Date: October 19, 1974  | NOAA                             |
| 1966        | 1"=500'      | Flight Date: February 23, 1966 | USGS                             |
| 1961        | 1"=500'      | Flight Date: April 12, 1961    | EDR Proprietary Aerial Viewpoint |
| 1954        | 1"=500'      | Flight Date: January 04, 1954  | USGS                             |
| 1951        | 1"=500'      | Flight Date: April 21, 1951    | EDR Proprietary Aerial Viewpoint |
| 1941        | 1"=500'      | Flight Date: January 01, 1941  | FirstSearch                      |
| 1924        | 1"=500'      | Flight Date: July 01, 1924     | FAIR                             |