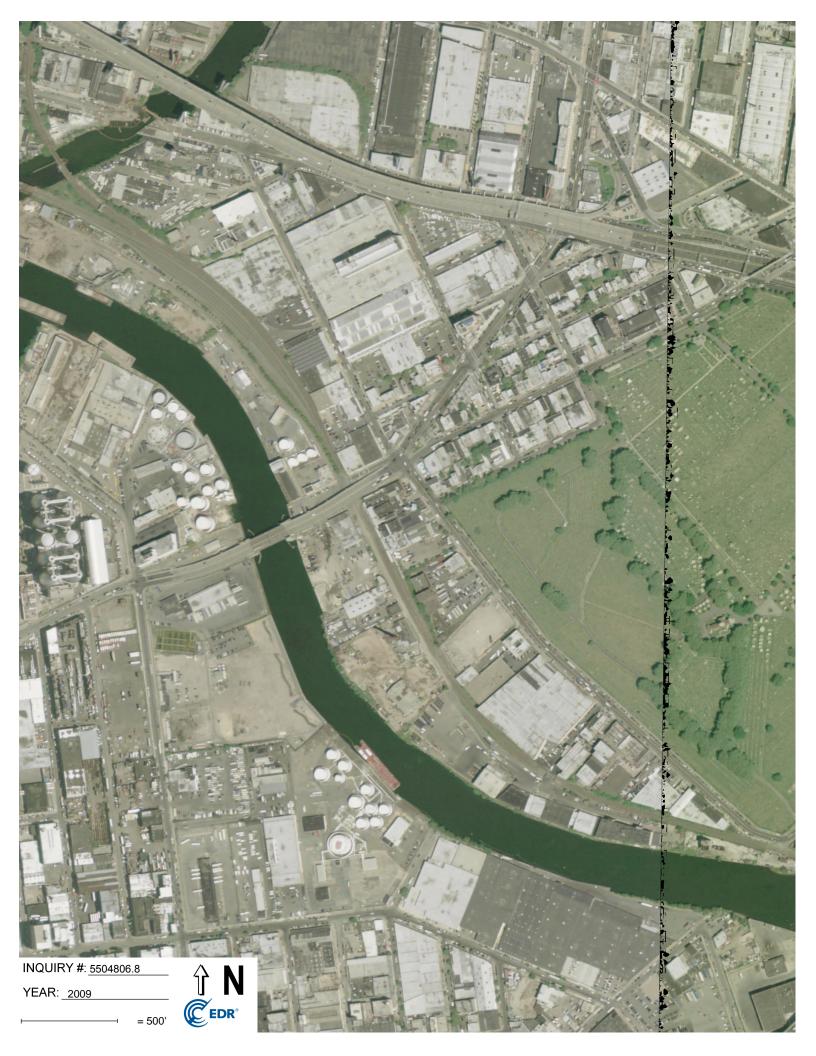

### Search Results:

| <u>Year</u> | <u>Scale</u> | <u>Details</u>                 | <u>Source</u>                    |
|-------------|--------------|--------------------------------|----------------------------------|
| 2017        | 1"=500'      | Flight Year: 2017              | USDA/NAIP                        |
| 2013        | 1"=500'      | Flight Year: 2013              | USDA/NAIP                        |
| 2009        | 1"=500'      | Flight Year: 2009              | USDA/NAIP                        |
| 2006        | 1"=500'      | Flight Year: 2006              | USDA/NAIP                        |
| 1994        | 1"=750'      | Flight Date: April 04, 1994    | USGS                             |
| 1991        | 1"=500'      | Flight Date: March 09, 1991    | NAPP                             |
| 1984        | 1"=500'      | Flight Date: March 26, 1984    | USDA                             |
| 1980        | 1"=500'      | Flight Date: July 25, 1980     | NOAA                             |
| 1976        | 1"=500'      | Flight Date: October 29, 1976  | USGS                             |
| 1974        | 1"=500'      | Flight Date: October 19, 1974  | NOAA                             |
| 1966        | 1"=500'      | Flight Date: February 23, 1966 | USGS                             |
| 1961        | 1"=500'      | Flight Date: April 12, 1961    | EDR Proprietary Aerial Viewpoint |
| 1954        | 1"=500'      | Flight Date: January 04, 1954  | USGS                             |
| 1951        | 1"=500'      | Flight Date: April 21, 1951    | EDR Proprietary Aerial Viewpoint |
| 1941        | 1"=500'      | Flight Date: January 01, 1941  | FirstSearch                      |
| 1924        | 1"=500'      | Flight Date: July 01, 1924     | FAIR                             |