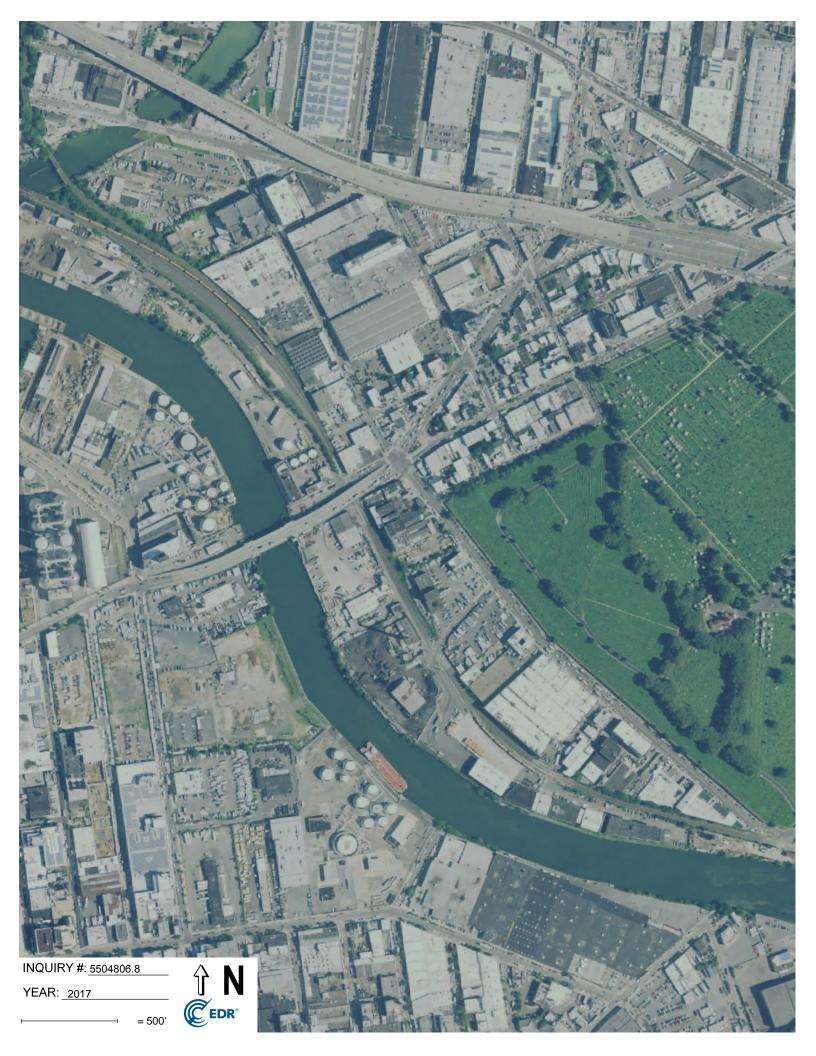

### Search Results:

| <u>Year</u> | <u>Scale</u> | <u>Details</u>                 | <u>Source</u>                    |
|-------------|--------------|--------------------------------|----------------------------------|
| 2017        | 1"=500'      | Flight Year: 2017              | USDA/NAIP                        |
| 2013        | 1"=500'      | Flight Year: 2013              | USDA/NAIP                        |
| 2009        | 1"=500'      | Flight Year: 2009              | USDA/NAIP                        |
| 2006        | 1"=500'      | Flight Year: 2006              | USDA/NAIP                        |
| 1994        | 1"=750'      | Flight Date: April 04, 1994    | USGS                             |
| 1991        | 1"=500'      | Flight Date: March 09, 1991    | NAPP                             |
| 1984        | 1"=500'      | Flight Date: March 26, 1984    | USDA                             |
| 1980        | 1"=500'      | Flight Date: July 25, 1980     | NOAA                             |
| 1976        | 1"=500'      | Flight Date: October 29, 1976  | USGS                             |
| 1974        | 1"=500'      | Flight Date: October 19, 1974  | NOAA                             |
| 1966        | 1"=500'      | Flight Date: February 23, 1966 | USGS                             |
| 1961        | 1"=500'      | Flight Date: April 12, 1961    | EDR Proprietary Aerial Viewpoint |
| 1954        | 1"=500'      | Flight Date: January 04, 1954  | USGS                             |
| 1951        | 1"=500'      | Flight Date: April 21, 1951    | EDR Proprietary Aerial Viewpoint |
| 1941        | 1"=500'      | Flight Date: January 01, 1941  | FirstSearch                      |
| 1924        | 1"=500'      | Flight Date: July 01, 1924     | FAIR                             |