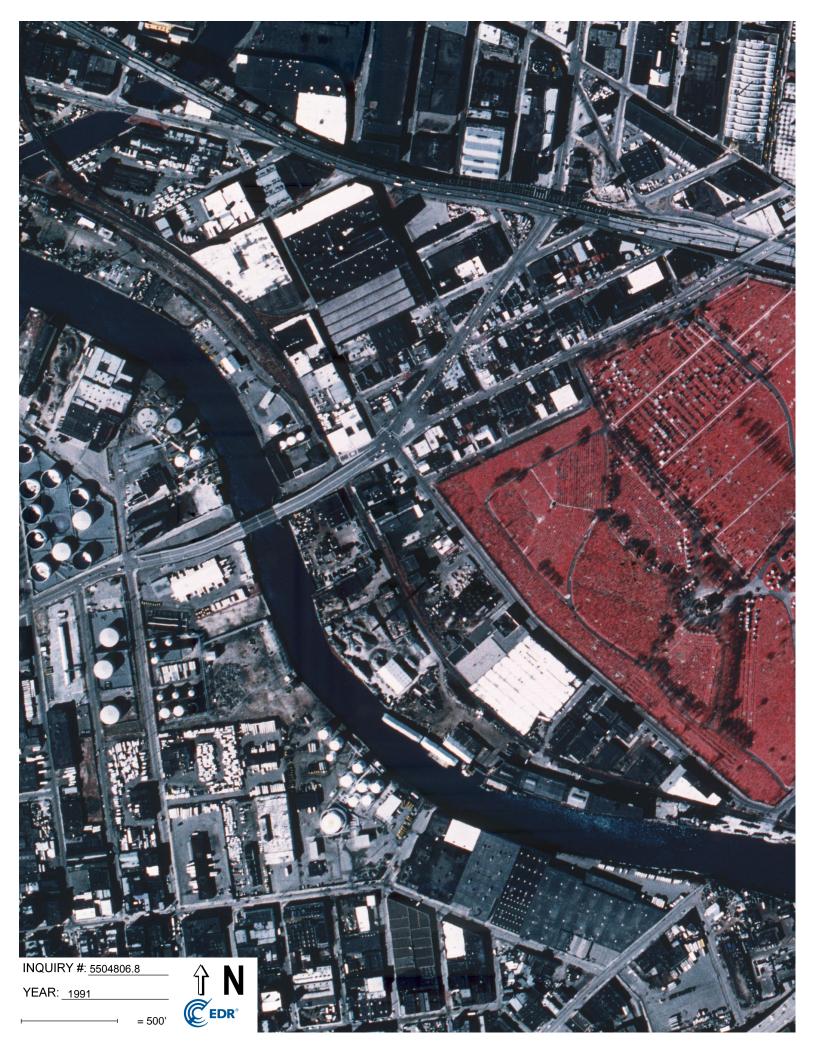

### Search Results:

| <u>Year</u> | <u>Scale</u> | <u>Details</u>                 | <u>Source</u>                    |
|-------------|--------------|--------------------------------|----------------------------------|
| 2017        | 1"=500'      | Flight Year: 2017              | USDA/NAIP                        |
| 2013        | 1"=500'      | Flight Year: 2013              | USDA/NAIP                        |
| 2009        | 1"=500'      | Flight Year: 2009              | USDA/NAIP                        |
| 2006        | 1"=500'      | Flight Year: 2006              | USDA/NAIP                        |
| 1994        | 1"=750'      | Flight Date: April 04, 1994    | USGS                             |
| 1991        | 1"=500'      | Flight Date: March 09, 1991    | NAPP                             |
| 1984        | 1"=500'      | Flight Date: March 26, 1984    | USDA                             |
| 1980        | 1"=500'      | Flight Date: July 25, 1980     | NOAA                             |
| 1976        | 1"=500'      | Flight Date: October 29, 1976  | USGS                             |
| 1974        | 1"=500'      | Flight Date: October 19, 1974  | NOAA                             |
| 1966        | 1"=500'      | Flight Date: February 23, 1966 | USGS                             |
| 1961        | 1"=500'      | Flight Date: April 12, 1961    | EDR Proprietary Aerial Viewpoint |
| 1954        | 1"=500'      | Flight Date: January 04, 1954  | USGS                             |
| 1951        | 1"=500'      | Flight Date: April 21, 1951    | EDR Proprietary Aerial Viewpoint |
| 1941        | 1"=500'      | Flight Date: January 01, 1941  | FirstSearch                      |
| 1924        | 1"=500'      | Flight Date: July 01, 1924     | FAIR                             |