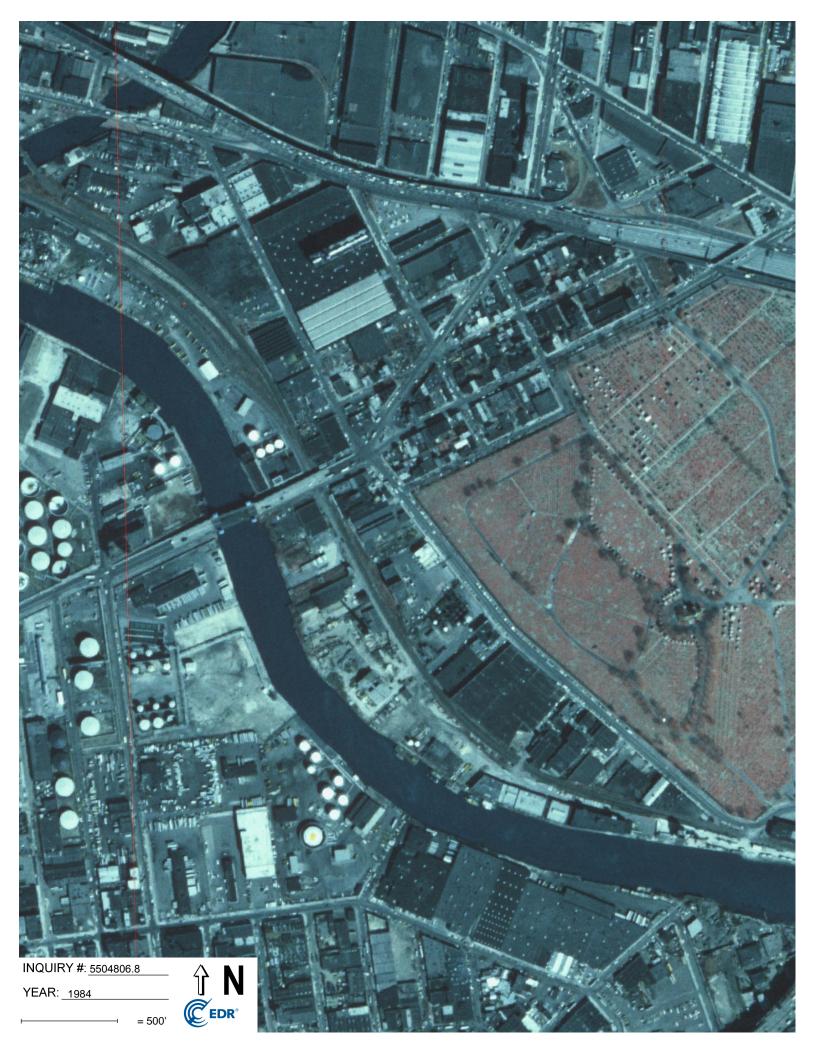

### Search Results:

| <u>Year</u> | <u>Scale</u> | <u>Details</u>                 | <u>Source</u>                    |
|-------------|--------------|--------------------------------|----------------------------------|
| 2017        | 1"=500'      | Flight Year: 2017              | USDA/NAIP                        |
| 2013        | 1"=500'      | Flight Year: 2013              | USDA/NAIP                        |
| 2009        | 1"=500'      | Flight Year: 2009              | USDA/NAIP                        |
| 2006        | 1"=500'      | Flight Year: 2006              | USDA/NAIP                        |
| 1994        | 1"=750'      | Flight Date: April 04, 1994    | USGS                             |
| 1991        | 1"=500'      | Flight Date: March 09, 1991    | NAPP                             |
| 1984        | 1"=500'      | Flight Date: March 26, 1984    | USDA                             |
| 1980        | 1"=500'      | Flight Date: July 25, 1980     | NOAA                             |
| 1976        | 1"=500'      | Flight Date: October 29, 1976  | USGS                             |
| 1974        | 1"=500'      | Flight Date: October 19, 1974  | NOAA                             |
| 1966        | 1"=500'      | Flight Date: February 23, 1966 | USGS                             |
| 1961        | 1"=500'      | Flight Date: April 12, 1961    | EDR Proprietary Aerial Viewpoint |
| 1954        | 1"=500'      | Flight Date: January 04, 1954  | USGS                             |
| 1951        | 1"=500'      | Flight Date: April 21, 1951    | EDR Proprietary Aerial Viewpoint |
| 1941        | 1"=500'      | Flight Date: January 01, 1941  | FirstSearch                      |
| 1924        | 1"=500'      | Flight Date: July 01, 1924     | FAIR                             |