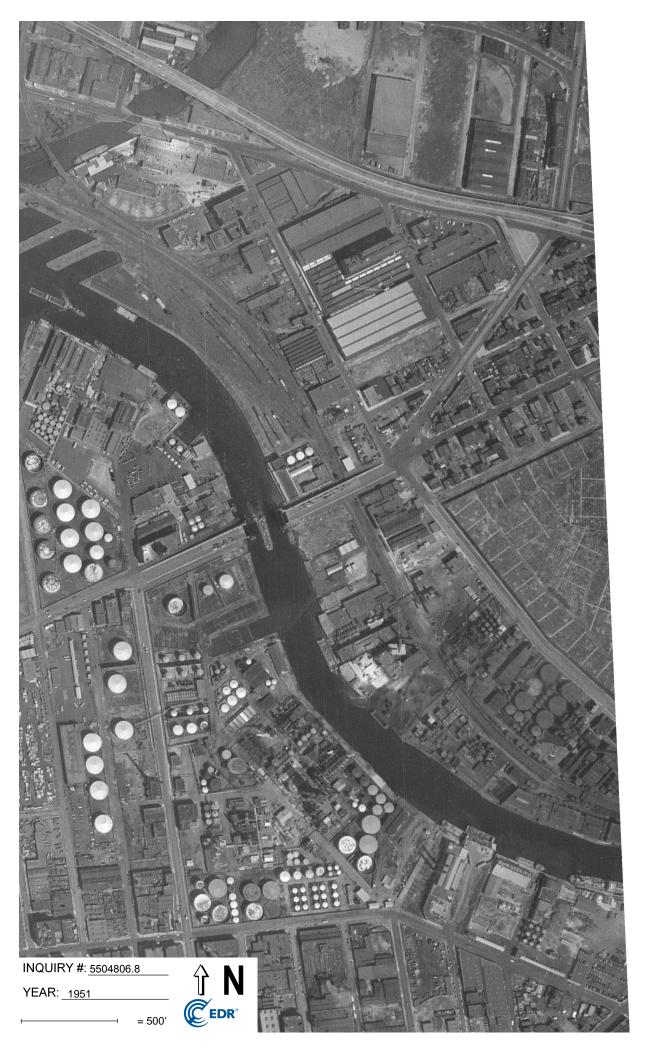

### Search Results:

| <u>Year</u> | <u>Scale</u> | <u>Details</u>                 | <u>Source</u>                    |
|-------------|--------------|--------------------------------|----------------------------------|
| 2017        | 1"=500'      | Flight Year: 2017              | USDA/NAIP                        |
| 2013        | 1"=500'      | Flight Year: 2013              | USDA/NAIP                        |
| 2009        | 1"=500'      | Flight Year: 2009              | USDA/NAIP                        |
| 2006        | 1"=500'      | Flight Year: 2006              | USDA/NAIP                        |
| 1994        | 1"=750'      | Flight Date: April 04, 1994    | USGS                             |
| 1991        | 1"=500'      | Flight Date: March 09, 1991    | NAPP                             |
| 1984        | 1"=500'      | Flight Date: March 26, 1984    | USDA                             |
| 1980        | 1"=500'      | Flight Date: July 25, 1980     | NOAA                             |
| 1976        | 1"=500'      | Flight Date: October 29, 1976  | USGS                             |
| 1974        | 1"=500'      | Flight Date: October 19, 1974  | NOAA                             |
| 1966        | 1"=500'      | Flight Date: February 23, 1966 | USGS                             |
| 1961        | 1"=500'      | Flight Date: April 12, 1961    | EDR Proprietary Aerial Viewpoint |
| 1954        | 1"=500'      | Flight Date: January 04, 1954  | USGS                             |
| 1951        | 1"=500'      | Flight Date: April 21, 1951    | EDR Proprietary Aerial Viewpoint |
| 1941        | 1"=500'      | Flight Date: January 01, 1941  | FirstSearch                      |
| 1924        | 1"=500'      | Flight Date: July 01, 1924     | FAIR                             |