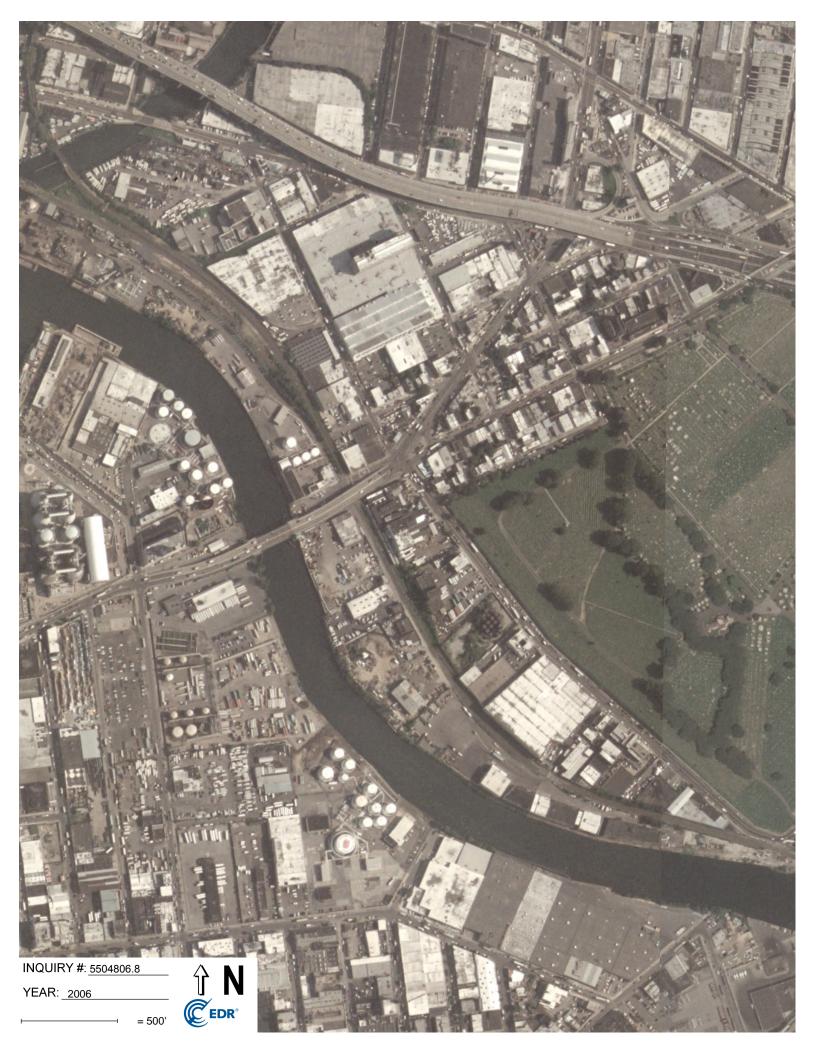

### Search Results:

| <u>Year</u> | <u>Scale</u> | <u>Details</u>                 | <u>Source</u>                    |
|-------------|--------------|--------------------------------|----------------------------------|
| 2017        | 1"=500'      | Flight Year: 2017              | USDA/NAIP                        |
| 2013        | 1"=500'      | Flight Year: 2013              | USDA/NAIP                        |
| 2009        | 1"=500'      | Flight Year: 2009              | USDA/NAIP                        |
| 2006        | 1"=500'      | Flight Year: 2006              | USDA/NAIP                        |
| 1994        | 1"=750'      | Flight Date: April 04, 1994    | USGS                             |
| 1991        | 1"=500'      | Flight Date: March 09, 1991    | NAPP                             |
| 1984        | 1"=500'      | Flight Date: March 26, 1984    | USDA                             |
| 1980        | 1"=500'      | Flight Date: July 25, 1980     | NOAA                             |
| 1976        | 1"=500'      | Flight Date: October 29, 1976  | USGS                             |
| 1974        | 1"=500'      | Flight Date: October 19, 1974  | NOAA                             |
| 1966        | 1"=500'      | Flight Date: February 23, 1966 | USGS                             |
| 1961        | 1"=500'      | Flight Date: April 12, 1961    | EDR Proprietary Aerial Viewpoint |
| 1954        | 1"=500'      | Flight Date: January 04, 1954  | USGS                             |
| 1951        | 1"=500'      | Flight Date: April 21, 1951    | EDR Proprietary Aerial Viewpoint |
| 1941        | 1"=500'      | Flight Date: January 01, 1941  | FirstSearch                      |
| 1924        | 1"=500'      | Flight Date: July 01, 1924     | FAIR                             |