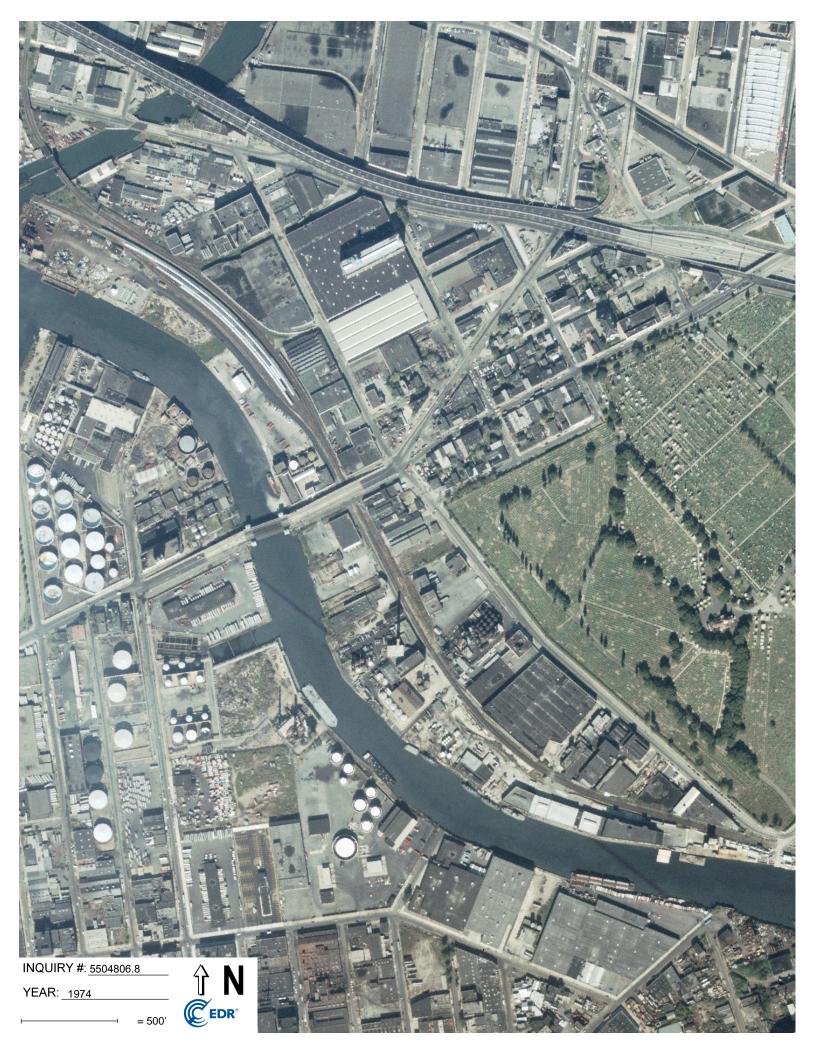

### Search Results:

| <u>Year</u> | <u>Scale</u> | <u>Details</u>                 | <u>Source</u>                    |
|-------------|--------------|--------------------------------|----------------------------------|
| 2017        | 1"=500'      | Flight Year: 2017              | USDA/NAIP                        |
| 2013        | 1"=500'      | Flight Year: 2013              | USDA/NAIP                        |
| 2009        | 1"=500'      | Flight Year: 2009              | USDA/NAIP                        |
| 2006        | 1"=500'      | Flight Year: 2006              | USDA/NAIP                        |
| 1994        | 1"=750'      | Flight Date: April 04, 1994    | USGS                             |
| 1991        | 1"=500'      | Flight Date: March 09, 1991    | NAPP                             |
| 1984        | 1"=500'      | Flight Date: March 26, 1984    | USDA                             |
| 1980        | 1"=500'      | Flight Date: July 25, 1980     | NOAA                             |
| 1976        | 1"=500'      | Flight Date: October 29, 1976  | USGS                             |
| 1974        | 1"=500'      | Flight Date: October 19, 1974  | NOAA                             |
| 1966        | 1"=500'      | Flight Date: February 23, 1966 | USGS                             |
| 1961        | 1"=500'      | Flight Date: April 12, 1961    | EDR Proprietary Aerial Viewpoint |
| 1954        | 1"=500'      | Flight Date: January 04, 1954  | USGS                             |
| 1951        | 1"=500'      | Flight Date: April 21, 1951    | EDR Proprietary Aerial Viewpoint |
| 1941        | 1"=500'      | Flight Date: January 01, 1941  | FirstSearch                      |
| 1924        | 1"=500'      | Flight Date: July 01, 1924     | FAIR                             |