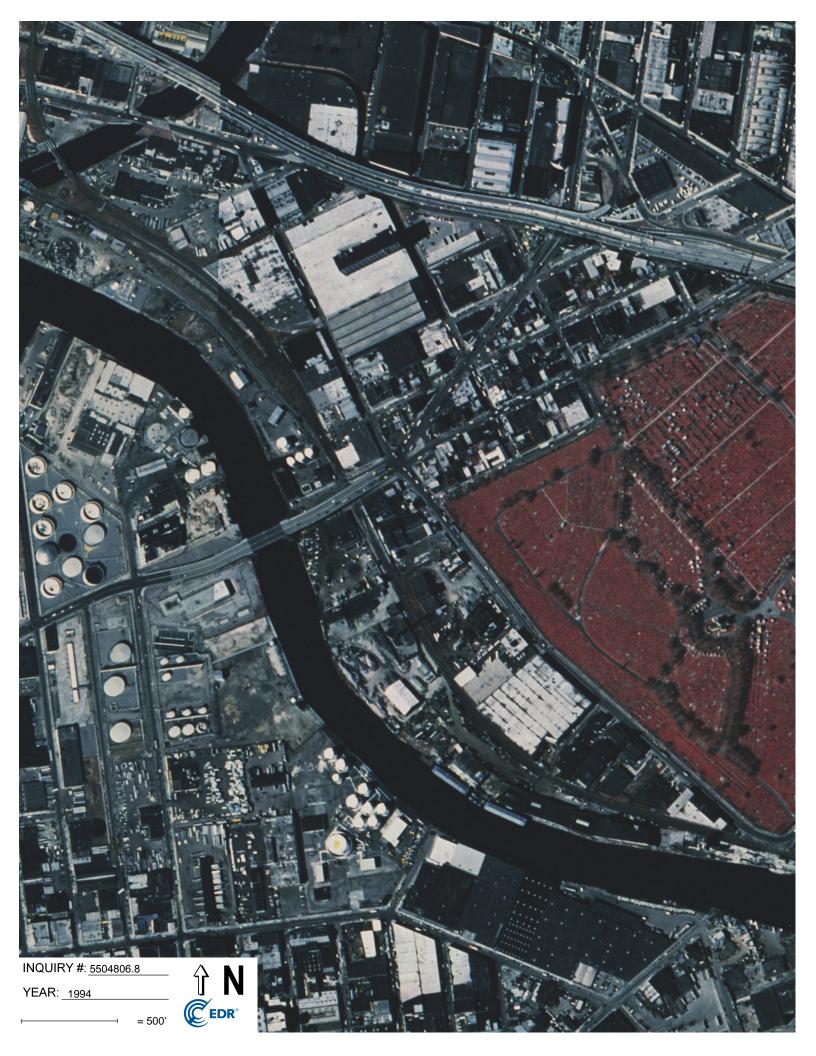

### Search Results:

| <u>Year</u> | <u>Scale</u> | <u>Details</u>                 | <u>Source</u>                    |
|-------------|--------------|--------------------------------|----------------------------------|
| 2017        | 1"=500'      | Flight Year: 2017              | USDA/NAIP                        |
| 2013        | 1"=500'      | Flight Year: 2013              | USDA/NAIP                        |
| 2009        | 1"=500'      | Flight Year: 2009              | USDA/NAIP                        |
| 2006        | 1"=500'      | Flight Year: 2006              | USDA/NAIP                        |
| 1994        | 1"=750'      | Flight Date: April 04, 1994    | USGS                             |
| 1991        | 1"=500'      | Flight Date: March 09, 1991    | NAPP                             |
| 1984        | 1"=500'      | Flight Date: March 26, 1984    | USDA                             |
| 1980        | 1"=500'      | Flight Date: July 25, 1980     | NOAA                             |
| 1976        | 1"=500'      | Flight Date: October 29, 1976  | USGS                             |
| 1974        | 1"=500'      | Flight Date: October 19, 1974  | NOAA                             |
| 1966        | 1"=500'      | Flight Date: February 23, 1966 | USGS                             |
| 1961        | 1"=500'      | Flight Date: April 12, 1961    | EDR Proprietary Aerial Viewpoint |
| 1954        | 1"=500'      | Flight Date: January 04, 1954  | USGS                             |
| 1951        | 1"=500'      | Flight Date: April 21, 1951    | EDR Proprietary Aerial Viewpoint |
| 1941        | 1"=500'      | Flight Date: January 01, 1941  | FirstSearch                      |
| 1924        | 1"=500'      | Flight Date: July 01, 1924     | FAIR                             |