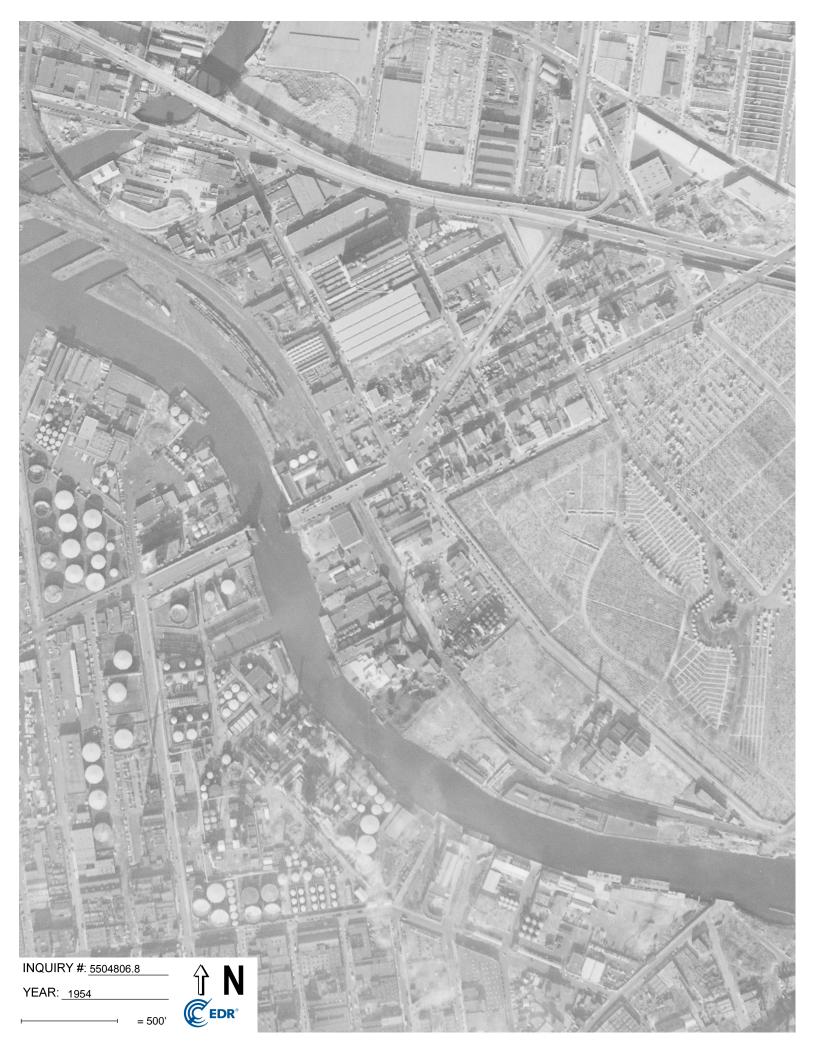

### Search Results:

| <u>Year</u> | <u>Scale</u> | <u>Details</u>                 | <u>Source</u>                    |
|-------------|--------------|--------------------------------|----------------------------------|
| 2017        | 1"=500'      | Flight Year: 2017              | USDA/NAIP                        |
| 2013        | 1"=500'      | Flight Year: 2013              | USDA/NAIP                        |
| 2009        | 1"=500'      | Flight Year: 2009              | USDA/NAIP                        |
| 2006        | 1"=500'      | Flight Year: 2006              | USDA/NAIP                        |
| 1994        | 1"=750'      | Flight Date: April 04, 1994    | USGS                             |
| 1991        | 1"=500'      | Flight Date: March 09, 1991    | NAPP                             |
| 1984        | 1"=500'      | Flight Date: March 26, 1984    | USDA                             |
| 1980        | 1"=500'      | Flight Date: July 25, 1980     | NOAA                             |
| 1976        | 1"=500'      | Flight Date: October 29, 1976  | USGS                             |
| 1974        | 1"=500'      | Flight Date: October 19, 1974  | NOAA                             |
| 1966        | 1"=500'      | Flight Date: February 23, 1966 | USGS                             |
| 1961        | 1"=500'      | Flight Date: April 12, 1961    | EDR Proprietary Aerial Viewpoint |
| 1954        | 1"=500'      | Flight Date: January 04, 1954  | USGS                             |
| 1951        | 1"=500'      | Flight Date: April 21, 1951    | EDR Proprietary Aerial Viewpoint |
| 1941        | 1"=500'      | Flight Date: January 01, 1941  | FirstSearch                      |
| 1924        | 1"=500'      | Flight Date: July 01, 1924     | FAIR                             |