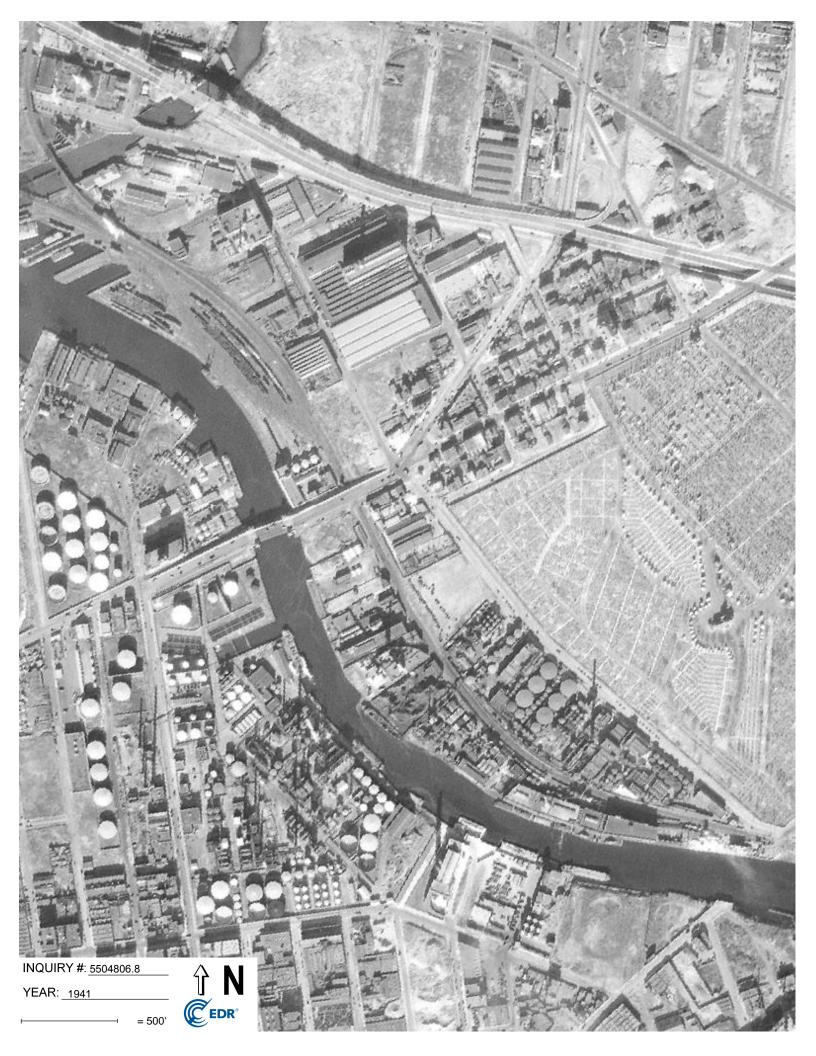

### Search Results:

| <u>Year</u> | <u>Scale</u> | <u>Details</u>                 | <u>Source</u>                    |
|-------------|--------------|--------------------------------|----------------------------------|
| 2017        | 1"=500'      | Flight Year: 2017              | USDA/NAIP                        |
| 2013        | 1"=500'      | Flight Year: 2013              | USDA/NAIP                        |
| 2009        | 1"=500'      | Flight Year: 2009              | USDA/NAIP                        |
| 2006        | 1"=500'      | Flight Year: 2006              | USDA/NAIP                        |
| 1994        | 1"=750'      | Flight Date: April 04, 1994    | USGS                             |
| 1991        | 1"=500'      | Flight Date: March 09, 1991    | NAPP                             |
| 1984        | 1"=500'      | Flight Date: March 26, 1984    | USDA                             |
| 1980        | 1"=500'      | Flight Date: July 25, 1980     | NOAA                             |
| 1976        | 1"=500'      | Flight Date: October 29, 1976  | USGS                             |
| 1974        | 1"=500'      | Flight Date: October 19, 1974  | NOAA                             |
| 1966        | 1"=500'      | Flight Date: February 23, 1966 | USGS                             |
| 1961        | 1"=500'      | Flight Date: April 12, 1961    | EDR Proprietary Aerial Viewpoint |
| 1954        | 1"=500'      | Flight Date: January 04, 1954  | USGS                             |
| 1951        | 1"=500'      | Flight Date: April 21, 1951    | EDR Proprietary Aerial Viewpoint |
| 1941        | 1"=500'      | Flight Date: January 01, 1941  | FirstSearch                      |
| 1924        | 1"=500'      | Flight Date: July 01, 1924     | FAIR                             |