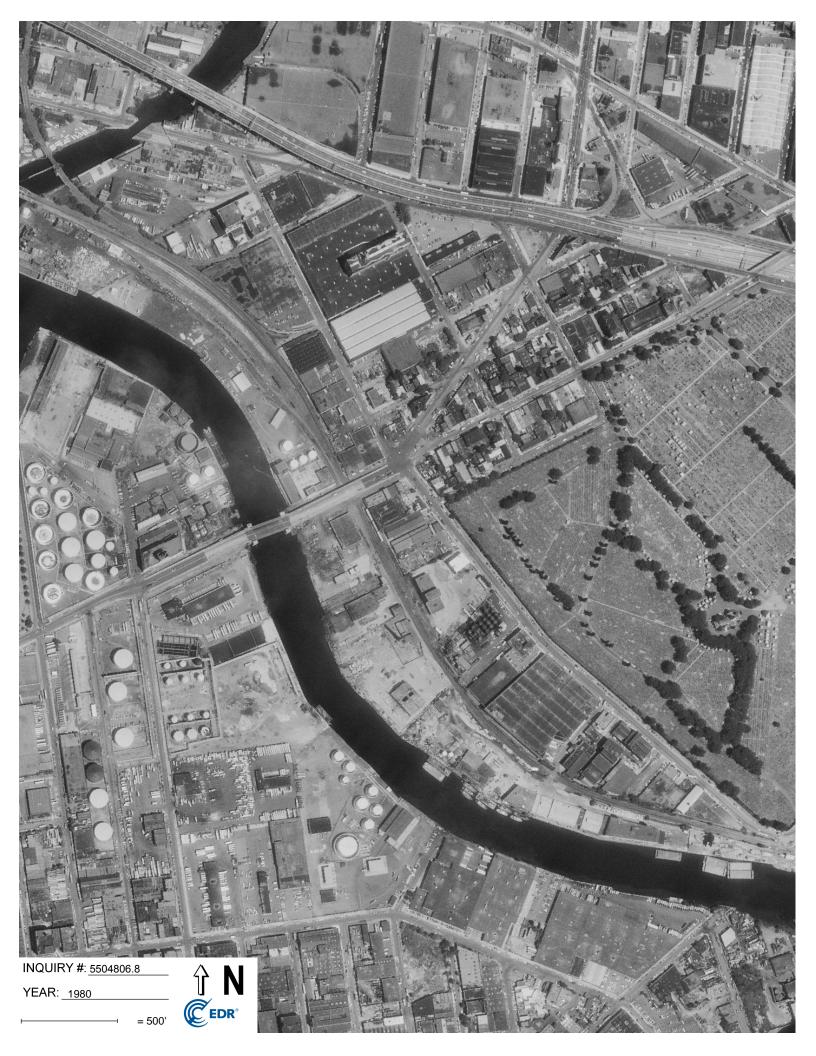

### Search Results:

| <u>Year</u> | <u>Scale</u> | <u>Details</u>                 | <u>Source</u>                    |
|-------------|--------------|--------------------------------|----------------------------------|
| 2017        | 1"=500'      | Flight Year: 2017              | USDA/NAIP                        |
| 2013        | 1"=500'      | Flight Year: 2013              | USDA/NAIP                        |
| 2009        | 1"=500'      | Flight Year: 2009              | USDA/NAIP                        |
| 2006        | 1"=500'      | Flight Year: 2006              | USDA/NAIP                        |
| 1994        | 1"=750'      | Flight Date: April 04, 1994    | USGS                             |
| 1991        | 1"=500'      | Flight Date: March 09, 1991    | NAPP                             |
| 1984        | 1"=500'      | Flight Date: March 26, 1984    | USDA                             |
| 1980        | 1"=500'      | Flight Date: July 25, 1980     | NOAA                             |
| 1976        | 1"=500'      | Flight Date: October 29, 1976  | USGS                             |
| 1974        | 1"=500'      | Flight Date: October 19, 1974  | NOAA                             |
| 1966        | 1"=500'      | Flight Date: February 23, 1966 | USGS                             |
| 1961        | 1"=500'      | Flight Date: April 12, 1961    | EDR Proprietary Aerial Viewpoint |
| 1954        | 1"=500'      | Flight Date: January 04, 1954  | USGS                             |
| 1951        | 1"=500'      | Flight Date: April 21, 1951    | EDR Proprietary Aerial Viewpoint |
| 1941        | 1"=500'      | Flight Date: January 01, 1941  | FirstSearch                      |
| 1924        | 1"=500'      | Flight Date: July 01, 1924     | FAIR                             |